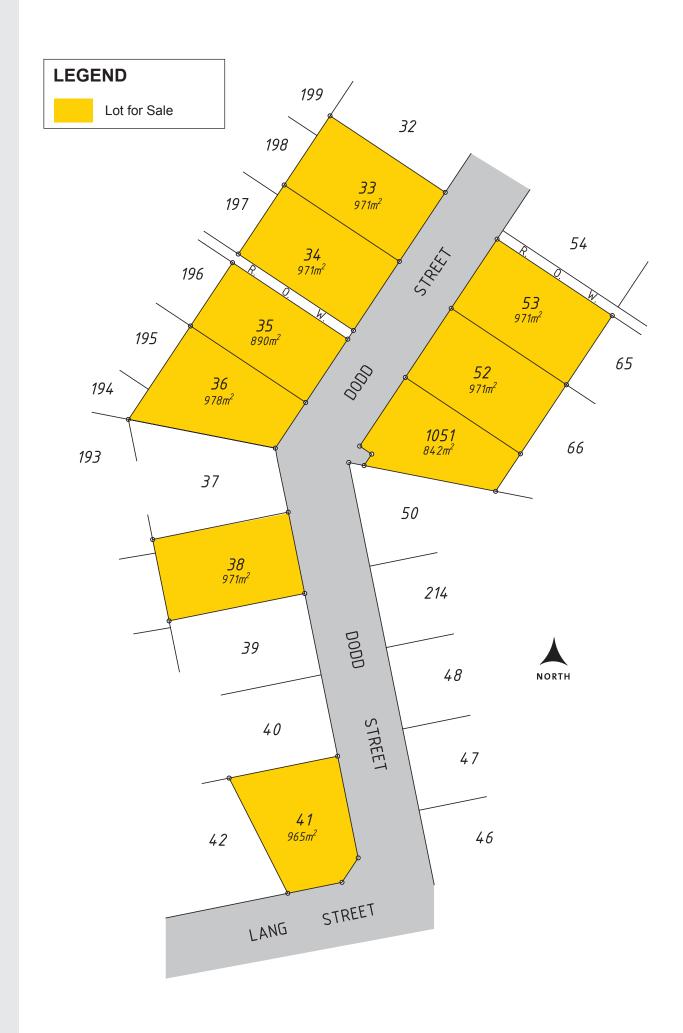

## BADGINGARRA.

RESIDENTIAL LOTS NOW SELLING.

A range of residential lots are now available for purchase in Badgingarra. These lots are located close to amenities and give you the opportunity to be a part of this thriving community.

→ 9 fully serviced residential lots

 ▲ Lots range from 842 – 978m²

Contact Greg Smith, Elders Real Estate 9422 2444 gregory.smith@elders.com.au

| Lot No. | Area              | Price    |
|---------|-------------------|----------|
| 33      | 971m²             | \$45,000 |
| 34      | 971m²             | \$45,000 |
| 35      | 890m²             | \$45,000 |
| 36      | 978m²             | \$45,000 |
| 38      | 971m²             | \$45,000 |
| 41      | 965m²             | \$44,000 |
| 52      | 971m²             | \$46,500 |
| 53      | 971m <sup>2</sup> | \$46,500 |
| 1051    | 842m <sup>2</sup> | \$43,500 |