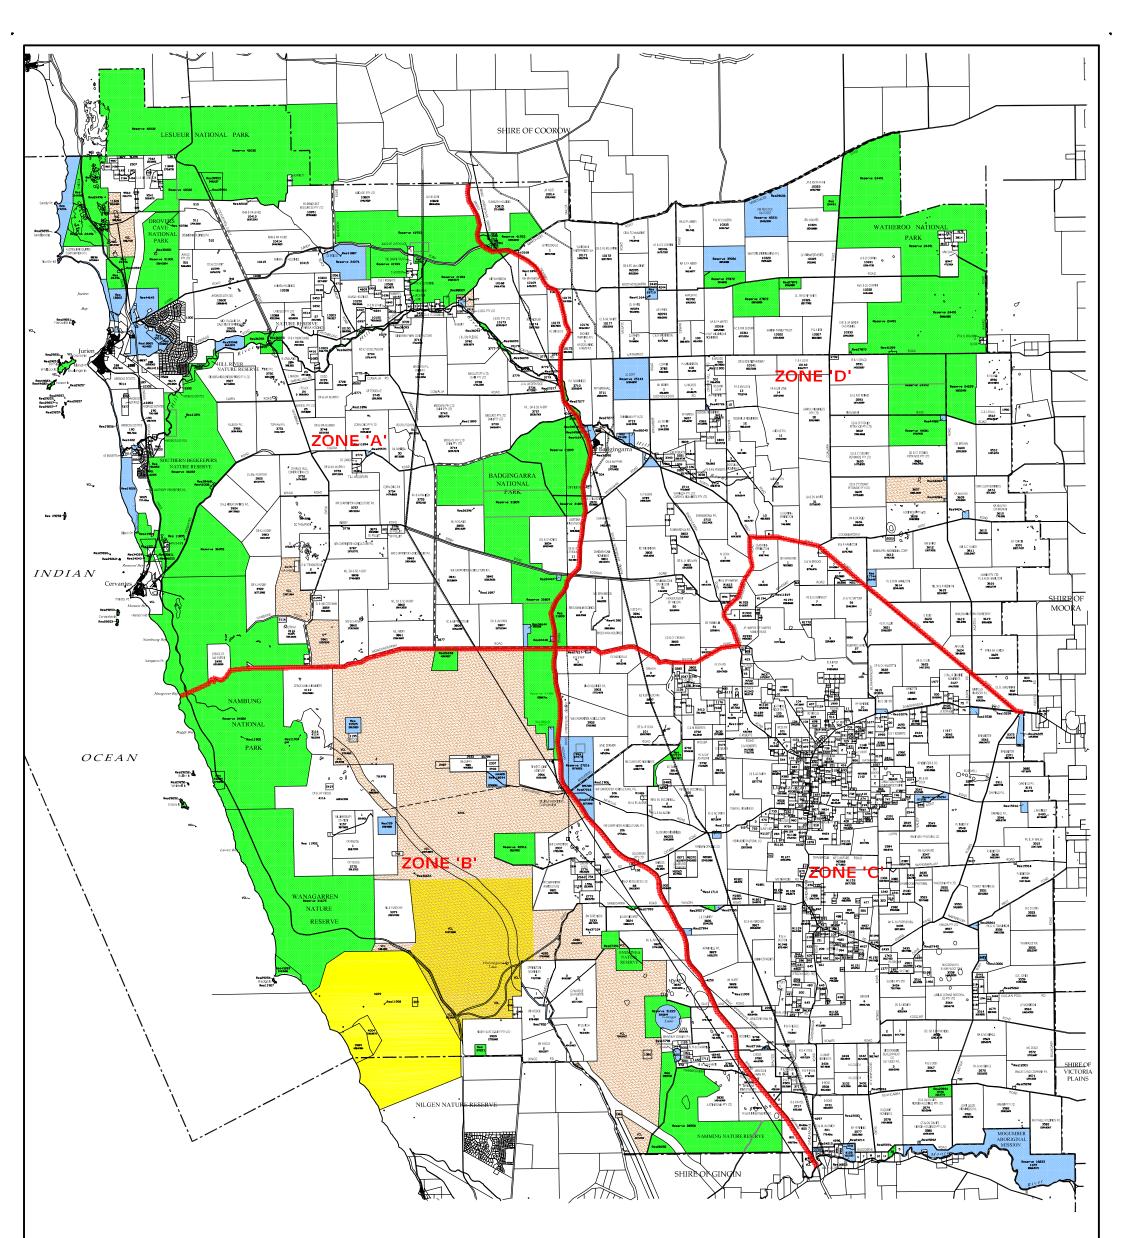

|                                                                                                                                        | FIRE CONTROL          |          | LEGEND                 |
|----------------------------------------------------------------------------------------------------------------------------------------|-----------------------|----------|------------------------|
|                                                                                                                                        | FIRE WEATHER ZONE     | ZONE 'A' |                        |
|                                                                                                                                        | FIRE BRIGADE BOUNDARY |          | HIGHWAY                |
| N OTE<br>THE MUP HIG BEEN REBRINEED FROM CLASTEM LINTHL INTH JURY BED BY<br>THE DEVENTION OF FLAW AUMANTIKETURION THE TO FERENARY 2000 |                       |          | SEALED ROAD            |
| CD-OPCILINTES - NCAR4, 20NE 30<br>AREAS SHOWN ARE APPROMAZE ONLY. REFER TO TITLES FOR CORRECT AREAS                                    |                       |          | UNSEALED ROAD          |
| MAR PREPARED FOR THE SHRE OF DAMDARAGEN BY<br>EUTOT CARDORAPHICS                                                                       |                       |          | RESERVE                |
| 446UAPTSREET.COMD, MM<br>HT DRI 337 SEAR AND 4031 3225<br>CANAL 4EXEMPTWEETREZONAU                                                     |                       |          | UNALLOCATED CROWN LAND |
|                                                                                                                                        |                       |          |                        |