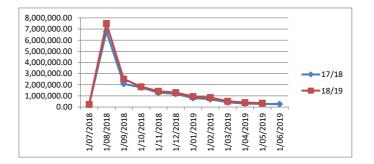

,042   | 346,092   |
| Sundry debtors                     |      | 750,912   | 152,623   |
| GST receivable                     | _    | 186,673   | (0)       |
|                                    | -    | 1,172,627 | 498,715   |

| Rates Outstanding              |               |           |
|--------------------------------|---------------|-----------|
|                                | YTD           | 30-Jun-18 |
| Opening Arrears Previous Years | 268,678       | 286,721   |
| Levied this Year               | 7,603,240     | 7,378,635 |
| Less Collections to date       | - 7,525,826 - | 7,396,679 |
| Equals Current Outstanding     | 346,092       | 268,678   |
| Net Rates Collectable          | 346,092       | 268,678   |
| % Collected                    | 95.60         | 96.49     |



| Sundry Debtors                                     | Current<br>\$ | 30 days<br>\$ | 60 days<br>\$ | 90 + days<br>\$ |
|----------------------------------------------------|---------------|---------------|---------------|-----------------|
| Receivables General                                | 91,674.44     | 19,971.05     | 5,025.66      | 35,952.05       |
| Total Receivables General Outstanding              |               |               |               | 152,623.20      |
| Amounts shown above include GST (where applicable) |               |               |               |                 |



### 8. RESERVES - CASH / INVESTMENT BACKED

|                                                                     | Opening<br>Balance | Transfer to | Transfer<br>from | Closing<br>Balance |