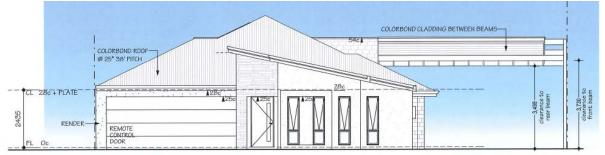

ldings – 'Residential Areas'* (LPP8.5). Attached to this rear garage is a carport, which is also within the height maximums, but is over LPP8.5's permitted area of 40m<sup>2</sup> for a carport, with 70m<sup>2</sup> being sought by the applicant due to the roof coverage required for the storage of the several owned recreational vehicles.

The roof of the carport is now set 1m off the side boundary where a parapet wall was first proposed. Additionally, the two different wall sizes of the rear garage and carport in addition to overall height reduction have decreased the impact of the overall building on neighbouring properties and the collective streetscape, resulting in outcome which is less detrimental. This is detailed in the comparison elevation plans below:



Previous front elevation



Revised front elevation



Previous rear elevation



Revised rear elevation

The rear neighbour who strongly objected to the previous proposal was provided with an opportunity to review the revised plans. They are satisfied with the size reductions and have verbally stated support subject to a condition preventing any unsightly infrastructure being installed on the rear wall i.e. air conditioning

units. Such a condition has an ultimate planning purpose and is recommended to be enforced by Council.

The question remains whether dispensation should be provided for the 30m<sup>2</sup> area increase of the proposed carport and whether this would set an undesirable precedent for future like applications.

Firstly, given the proposal still does not meet the deemed to comply provisions of LPP