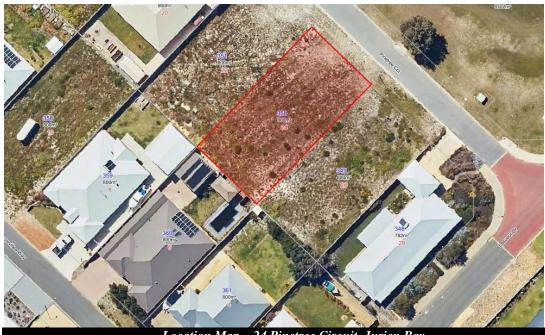

ement of construction, implement necessary strategies to mitigate any future noise non-compliance that may

arise from the construction or operation of the Wind Farm.

#### 9.3.2 STATE ADMINISTRATIVE TRIBUNAL RECONSIDERATION – PROPOSED SINGLE HOUSE LOT 350 PINETREE CIRCUIT, JURIEN BAY

Location: Applicant: File Ref:

Disclosure of Interest: Date: Author: Lot 350 (#24) Pinetree Circuit, Jurien Bay G J & G E Motteram Development Services Apps\Development Application/2019/21 Nil 6 June 2019 David Chidlow, Executive Manager of Development Services Brent Bailey, Chief Executive Officer

Senior Officer:

#### **PROPOSAL**

The State Administrative Tribunal invites Council to reconsider its refusal of the proposed single house on Lot 350 (#24), Jurien Bay based on the proponent's revised plans.



Location Map - 24 Pinetree Circuit, Jurien Bay

# BACKGROUND

Council unanimously resolved the following at Ordinary Meeting of Council held on 24 April 2019:

That Council refuse development approval for the proposed single house on Lot 350 Pinetree Circuit, Jurien Bay for the following reasons:

- 1. The proposed rear garage does not comply with Local Planning Policy 8.5 – Outbuildings 'Residential Areas' as it exceeds the specified floor area and wall, ridge height maximums for both a garage and outbuilding.
- 2. The proposed development would detract from the streetscape and the visual amenity of the neighbouring properties.
- 3. The proposed development does not comply with orderly and proper planning for the locality.

4. Approval of such development would set an undesirable preced