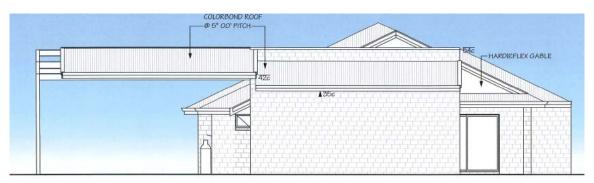

is rear garage is a carport, which is also within the height maximums, but is over LPP8.5's permitted area of 40m<sup>2</sup> for a carport, with 70m<sup>2</sup> being sought by the applicant due to the roof coverage required for the storage of the several owned recreational vehicles.

The roof of the carport is now set 1m off the side boundary where a parapet wall was first proposed. Additionally, the two different wall sizes of the rear garage and carport in addition to overall height reduction have decreased the impact of the overall building on neighbouring properties and the collective streetscape, resulting in outcome which is less detrimental. This is detailed in the comparison elevation plans below:



Previous front elevation



Revised front elevation



Previous rear elevation



Revised rear elevation

The rear neighbour who strongly objected to the previous proposal was provided with an opportunity to review the revised plans. They are satisfied with the size reductions and have verbally stated support subject to a condition preventing any unsightly infrastructure being installed on the rear wall i.e. air conditioning

units. Such a condition has an ultimate planning purpose and is recommended to be enforced by Council.

The question remains whether dispensation should be provided for the 30m<sup>2</sup> area increase of the proposed carport and whether this would set an undesirable precedent for future like applications.

Firstly, given the proposal still does not meet the deemed to comply provisions of LPP8.5 the new proposal must be questioned against the re