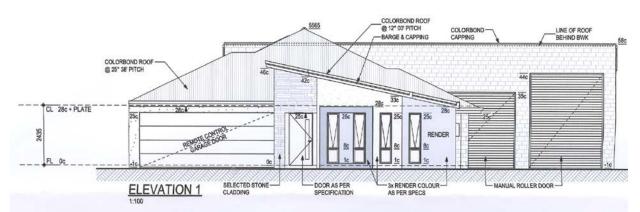

*Local Planning 8.5: Outbuildings – 'Residential Areas'* (LPP8.5). Attached to this rear garage is a carport, which is also within the height maximums, but is over LPP8.5's permitted area of 40m<sup>2</sup> for a carport, with 70m<sup>2</sup> being sought by the applicant due to the roof coverage required for the storage of the several owned recreational vehicles.

The roof of the carport is now set 1m off the side boundary where a parapet wall was first proposed. Additionally, the two different wall sizes of the rear garage and carport in addition to overall height reduction have decreased the impact of the overall building on neighbouring properties and the collective streetscape, resulting in outcome which is less detrimental. This is detailed in the comparison elevation plans below:



Previous front elevation



Revised front elevation



Previous rear elevation



Revised rear elevation

The rear neighbour who strongly objected to the previous proposal was provided with an opportunity to review the revised plans. They are satisfied with the size reductions and have verbally stated support subject to a condition preventing any unsightly infrastructure being installed on the rear wall i.e. air conditioning

units. Such a condition has an ultimate planning purpose and is recommended to be enforced by Council.

The question remains whether dispensation should be provided for the 30m<sup>2</sup> area increase of the proposed carport and whether this would set an undesirable precedent for future like applications.

Firstly, given the proposal still does not meet the deemed