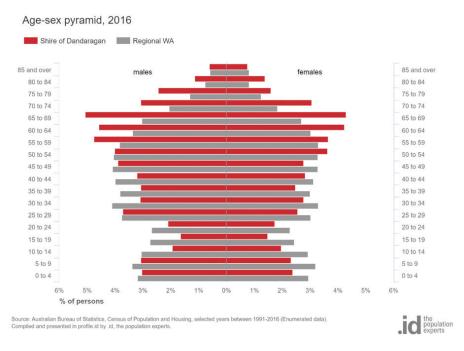

Plan has been produced with consideration of the Shire's current capacity and resources, and the anticipated capacity of future resources. As the Shire refines its suite of integrated planning and reporting documents, the SCP will continue to be refined to ensure the plan remains realistic and highly achievable.



# OUR COMMUNITY

The Shire of Dandaragan has a unique blend of agricultural and coastal environment. Located within 200km north of Perth the five townsites: Badgingarra, Cervantes, Dandaragan, Jurien Bay and Regans Ford, offer a diverse range of experiences and is home to approximately 3,259 residents. The region is also an attractive travel destination so throughout the year the Shire is actively servicing a significantly higher population that easily doubles in peak seasons.



The Shire's overall age profile has a median average age of 48 compared to the regional WA average of 39. It has increased by 5 years since the 2011 census indicating an aging population.



This chart provides an overview of the Shire's inland region which has a higher prevalence of males compared to the regional WA average. The age profile also indicates a much higher percentage of men between 50 and 74 compared to the regional WA average.

Age-sex pyramid, 2016



This chart provides an overview of the Shire's coastal population which has experienced significant growth attributed to people retiring the to coast. The graph highlights from a population percentage perspective, most age groups below 54 are less than the regional WA average. The Shire's overall population of older couples