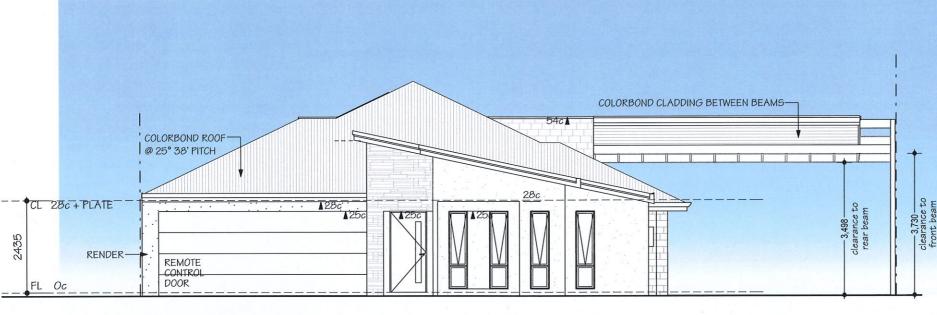

# 9.3.1 BROGATE PTY LTD – PERRON WIND FARM REQUEST

Location:

Applicant: Folder Path:

Disclosure of Interest: Date: Author: Senior Officer: Perron Farm comprising of Lots 3788, 3739, 3742, 3743, 3744 in the Badgingarra & Hill River localities Brogate Pty Ltd Development Services Apps / Development Applications / 2018 / 15 / 2018 Nil 10 June 2019 Rory Mackay, Planning Officer David Chidlow, Executive Manager Development Services

#### **PROPOSAL**

Brogate has requested the planning approval for the Badgingarra Wind Farm which is currently valid over Perron Farm be renamed to the Perron Wind Farm with Zephyr Energy Pty Ltd to be listed as the new proponent for the approval. The approval period is also requested to be extended a further 5 years from the 12 December 2019 substantial commencement expiry date.