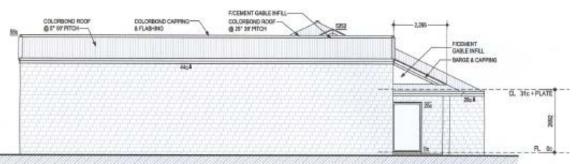

'* (LPP8.5). Attached to this rear garage is a carport, which is also within the height maximums, but is over LPP8.5's permitted area of 40m<sup>2</sup> for a carport, with 70m<sup>2</sup> being sought by the applicant due to the roof coverage required for the storage of the several owned recreational vehicles.

The roof of the carport is now set 1m off the side boundary where a parapet wall was first proposed. Additionally, the two different wall sizes of the rear garage and carport in addition to overall height reduction have decreased the impact of the overall building on neighbouring properties and the collective streetscape, resulting in outcome which is less detrimental. This is detailed in the comparison elevation plans below:



Previous front elevation



Revised front elevation



Previous rear elevation



Revised rear elevation

The rear neighbour who strongly objected to the previous proposal was provided with an opportunity to review the revised plans. They are satisfied with the size reductions and have verbally stated support subject to a condition preventing any unsightly infrastructure being installed on the rear wall i.e. air conditioning

units. Such a condition has an ultimate planning purpose and is recommended to be enforced by Council.

The question remains whether dispensation should be provided for the 30m<sup>2</sup> area increase of the proposed carport and whether this would set an undesirable precedent for future like applications.

Firstly, given the proposal still does not meet the deemed to comply provisions of LPP8.5 the new proposal must b