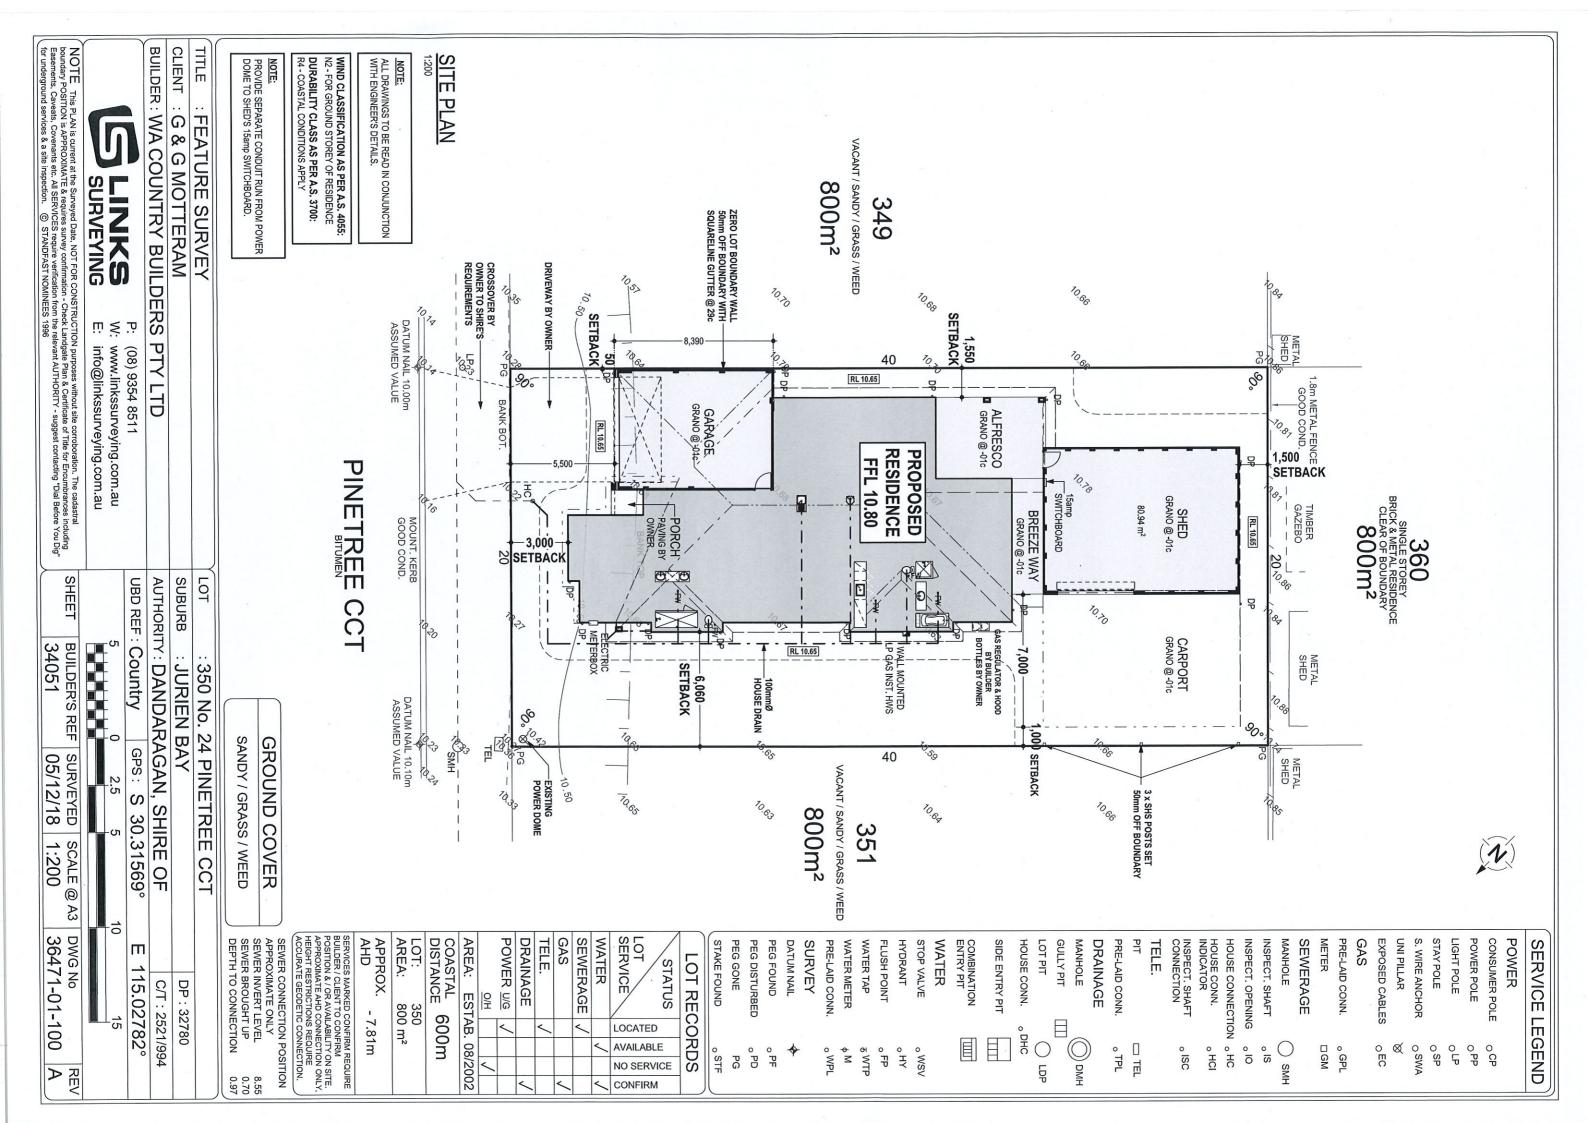

# 9.3.1 BROGATE PTY LTD – PERRON WIND FARM REQUEST

Location:

Applicant: Folder Path:

Disclosure of Interest: Date: Author: Senior Officer: Perron Farm comprising of Lots 3788, 3739, 3742, 3743, 3744 in the Badgingarra & Hill River localities Brogate Pty Ltd Development Services Apps / Development Applications / 2018 / 15 / 2018 Nil 10 June 2019 Rory Mackay, Planning Officer David Chidlow, Executive Manager Development Services

#### **PROPOSAL**

Brogate has requested the planning approval for the Badgingarra Wind Farm which is currently valid over Perron Farm be renamed to the Perron Wind Farm with Zephyr Energy Pty Ltd to be listed as the new proponent for the approval. The approval period is also requested to be extended a further 5 years from the 12 December 2019 substantial commencement expiry date.

#### BACKGROUND

The recently completed Badgingarra Wind Farm was initially approved by Council in December 2008 and amended in April 2013. A number of extensions of planning approval were passed by Council over this time period with the last being in November 2016, with the expiry being 12 December 2019.