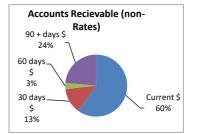

|
| Equals Current Outstanding     | 346,092       | 268,678   |
| Net Rates Collectable          | 346,092       | 268,678   |
| % Collected                    | 95.60         | 96.49     |



| Sundry Debtors                                     | Current<br>\$ | 30 days<br>\$ | 60 days<br>\$ | 90 + days<br>\$ |
|----------------------------------------------------|---------------|---------------|---------------|-----------------|
| Receivables General                                | 91,674.44     | 19,971.05     | 5,025.66      | 35,952.05       |
| Total Receivables General Outstanding              |               |               |               | 152,623.20      |
| Amounts shown above include GST (where applicable) |               |               |               |                 |



### 8. RESERVES - CASH / INVESTMENT BACKED

|                                                                     | Opening<br>Balance | Transfer to | Transfer<br>from | Closing<br>Balance |
|---------------------------------------------------------------------|--------------------|-------------|------------------|--------------------|
| -                                                                   | \$                 | \$          | \$               | \$                 |
| Plant Replacement Reserve                                           | 259,131.21         | 3987.86     | 12,053           | 251,066            |
| Building Renewal Reserve                                            | 1,055,763.07       | 21225.20    | 106,000          | 970,988            |
| Rubbish Reserve