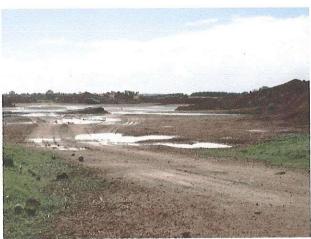

# 9.3.2 PROPOSED EXTRACTIVE INDUSTRY (GRAVEL) - LOT 3 ROWES ROAD, YATHROO

Location: Lot 3 Rowes Road, Yathroo

Applicant: JAV Brown & Sons

Folder Path: Development Services App / Development

Application / 2018 / 48

#### BACKGROUND

The proposal is to be situated in the north-western portion of the property, which is approximately 26km south-south-east from the Dandaragan town-site, and 11km north-east from Regans Ford. The property comprises a total area of 1039.23ha and is accessed via Rowes Rd to the north and Gillingarra Rd to the south. The Site is part of a broad-acre farming property owned and managed by the proponent for livestock grazing and cropping.

The Site contains an existing shallow gravel pit of approximately 2.9ha in area that has been used on an irregular basis for gravel extraction by the Shire for road-making materials. The proposal intends to increase this pit to approximately 46.6ha. It is envisaged the gravel would be used as foundation material for further roadmaking and in other infrastructure projects in the locality such as the wind farms.