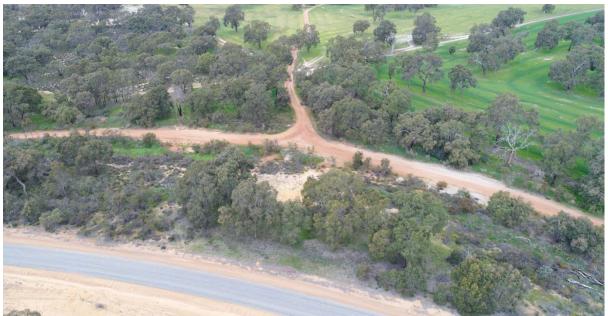

Traffic management is a concern of the proposed development. The Site access and egress would be via Rowes Road, linking onto Dandaragan Road. These access roads proposed are suitable for the volume of traffic and type of heavy vehicles. This route, between Brand Highway and the entrance to the property is 16km in length, all of which is sealed and in good condition, except for approximately 275m of slip road at the access bend to Rowes Road.

This slip road access to the property shown in the picture below is of concern, Shire officers have sought advice from Main Roads WA – Wheatbelt Regional Office regarding the following issues:

- The entry/exit point is on a sweeping 90 degree bend on Rowes Road.
- Vegetation limits sight distance for drivers entering Rowes Road.
- With the above in mind, there are concerns that the proposed increased number of heavy vehicles entering and existing site onto Rowes Road may not be able to do so in a safe manner.

To mitigate these traffic issues the applicant has proposed to install appropriate hazard advice signage and remove some roadside vegetation to improve sightlines. Main Roads WA have indicated that the preferred method to improve safety at the intersection could be the installation of a T junction intersection to Rowes Road to be constructed as detailed in the green aerial image overlay below. This would be similar to the intersection with Rowes Road and Bidgerabbie Road some 9km north of the proposed site, which was installed by the Shire through Blackspot Funding due to similar road safety issues.