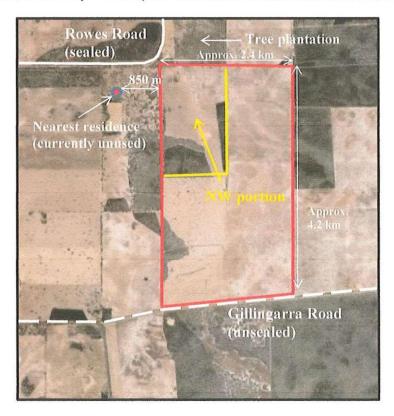

#### BACKGROUND

The proposal is to be situated in the north-western portion of the property, which is approximately 26km south-south-east from the Dandaragan town-site, and 11km north-east from Regans Ford. The property comprises a total area of 1039.23ha and is accessed via Rowes Rd to the north and Gillingarra Rd to the south. The Site is part of a broad-acre farming property owned and managed by the proponent for livestock grazing and cropping.

The Site contains an existing shallow gravel pit of approximately 2.9ha in area that has been used on an irregular basis for gravel extraction by the Shire for road-making materials. The proposal intends to increase this pit to approximately 46.6ha. It is envisaged the gravel would be used as foundation material for further roadmaking and in other infrastructure projects in the locality such as the wind farms.

#### **COMMENT**

The Site is surrounded by other Rural zoned properties, with the nearest residence (currently unoccupied) located 850m west from the property boundary and 950m from the proposed pit. This complies with GS3's recommended buffer distance of 500m from sensitive land uses. The next adjacent residence is located approximately 2.3km northwest. The proposal will also be visually screened by vegetation from the Rowes Road access point, with 350m being the nearest distance the pit is to be located away from the entry.