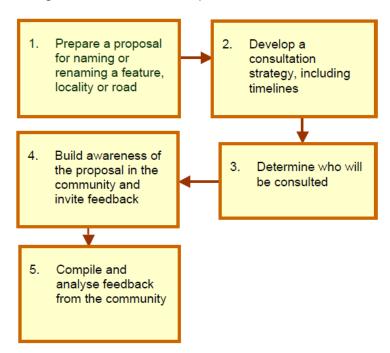

– Lot 782 Beachridge Drive, Jurien Bay (as shown in the location map above). These local parks are uniquely and clearly defined administrative geographical extents. Collectively the crown land parcels which have been reserved for public purpose include infrastructure such as shelters, barbecues, rubbish bins and walk paths as shown in the pictures below.





#### **COMMENT**

Any proposal requesting the renaming of an approved name or any new naming proposal considered to be of significance to the immediate or extended community must include evidence of consultation with the community. Local governments must ensure that the level and form of consultation undertaken reflects the significance of the naming proposal. The PSGN outlines the following five consultation steps to be undertaken:



To begin the naming process Shire Community Development staff engaged with Jurien Bay District High School year 8 and 9 students to undertake local history research and submit ideas for potential names. Advertisements were also posted on the Shire's website and Facebook, in addition to letters sent to immediate landowners adjacent the two reserves and the Jurien Bay Ratepayers and Progress Association, all inviting name submissions from the 12 June 2018 to 29 June 2018. All

submissions received were then complied and analysed as detailed in the attached Schedule of Submissions.

Name proposals were then added to online public survey created through SurveyMonkey. This online survey for both park names was available for the public to complete from the 2 August 2018 to 14 September 2018. I