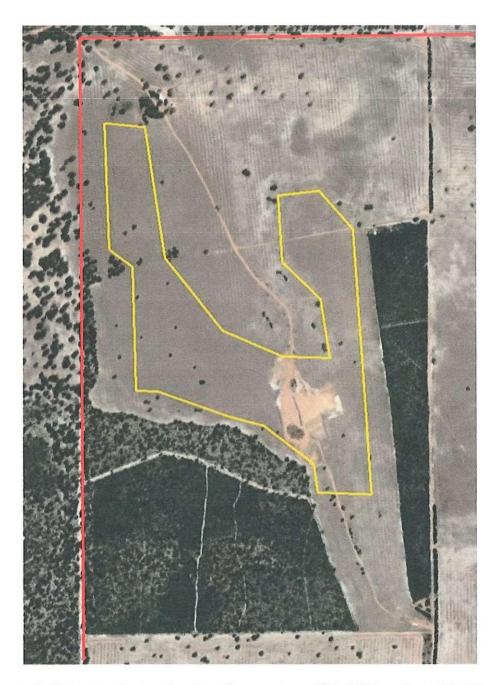

Traffic management is a concern of the proposed development. The Site access and egress would be via Rowes Road, linking onto Dandaragan Road. These access roads proposed are suitable for the volume of traffic and type of heavy vehicles. This route, between Brand Highway and the entrance to the property is 16km in length, all of which is sealed and in good condition, except for approximately 275m of slip road at the access bend to Rowes Road.

This slip road access to the property shown in the picture below is of concern, Shire officers have sought advice from Main Roads WA – Wheatbelt Regional Office regarding the following issues:

- The entry/exit point is on a sweeping 90 degree bend on Rowes Road.
- Vegetation limits sight distance for drivers entering Rowes Road.
- With the above in mind, there are concerns that the proposed increased number of heavy vehicles entering and existing site onto Rowes Road may not be able to do so in a safe manner.

To mitigate these traffic issues the applicant has proposed to install appropriate hazard advice signage and remove some roadside vegetation to improve sightlines. Main Roads WA have indicated that the preferred method to improve safety at the intersection could be the installation of a T junction intersection to Rowes Road to be constructed as detailed in the green aerial image overlay below. This would be similar to the intersection with Rowes Road and Bidgerabbie Road some 9km north of the proposed site, which was installed by the Shire through Blackspot Funding due to similar road safety issues.