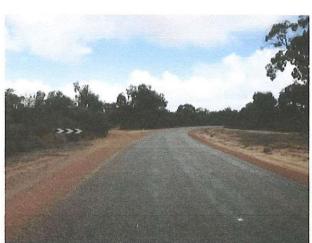

Traffic management is a concern of the proposed development. The Site access and egress would be via Rowes Road, linking onto Dandaragan Road. These access roads proposed are suitable for the volume of traffic and type of heavy vehicles. This route, between Brand Highway and the entrance to the property is 16km in length, all of which is sealed and in good condition, except for approximately 275m of slip road at the access bend to Rowes Road.

This slip road access to the property shown in the picture below is of concern, Shire officers have sought advice from Main Roads WA – Wheatbelt Regional Office regarding the following issues:

- The entry/exit point is on a sweeping 90 degree bend on Rowes Road.
- Vegetation limits sight distance for drivers entering Rowes Road.
- With the above in mind, there are concerns that the proposed increased number of heavy vehicles entering and existing site onto Rowes Road may not be able to do so in a safe manner.

To mitigate these traffic issues the applicant has proposed to install appropriate hazard advice signage and remove some roadside vegetation to improve sightlines. Main Roads WA have indicated that the preferred method to improve safety at the intersection could be the installation of a T junction intersection to Rowes Road to be constructed as detailed in the green aerial image overlay below. This would be similar to the intersection with Rowes Road and Bidgerabbie Road some 9km north of the proposed site, which was installed by the Shire through Blackspot Funding due to similar road safety issues.