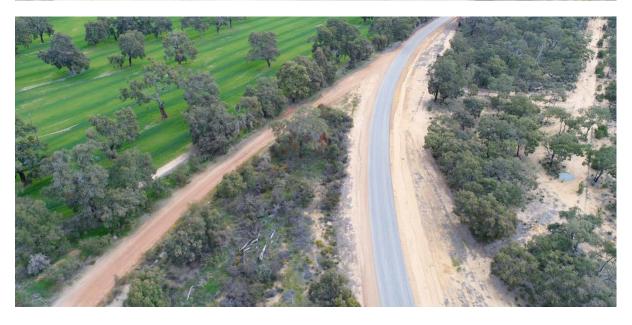

Traffic management is a concern of the proposed development. The Site access and egress would be via Rowes Road, linking onto Dandaragan Road. These access roads proposed are suitable for the volume of traffic and type of heavy vehicles. This route, between Brand Highway and the entrance to the property is 16km in length, all of which is sealed and in good condition, except for approximately 275m of slip road at the access bend to Rowes Road.

This slip road access to the property shown in the picture below is of concern, Shire officers have sought advice from Main Roads WA – Wheatbelt Regional Office regarding the following issues:

- The entry/exit point is on a sweeping 90 degree bend on Rowes Road.
- Vegetation limits sight distance for drivers entering Rowes Road.
- With the above in mind, there are concerns that the proposed increased number of heavy vehicles entering and existing site onto Rowes Road may not be able to do so in a safe manner.

To mitigate these traffic issues the applicant has proposed to install appropriate hazard advice signage and remove some roadside vegetation to improve sightlines. Main Roads WA have indicated that the preferred method to improve safety at the intersection could be the installation of a T junction intersection to Rowes Road to be constructed as detailed in the green aerial image overlay below. This would be similar to the intersection with Rowes Road and Bidgerabbie Road some 9km north of the proposed site, which was installed by the Shire through Blackspot Funding due to similar road safety issues.