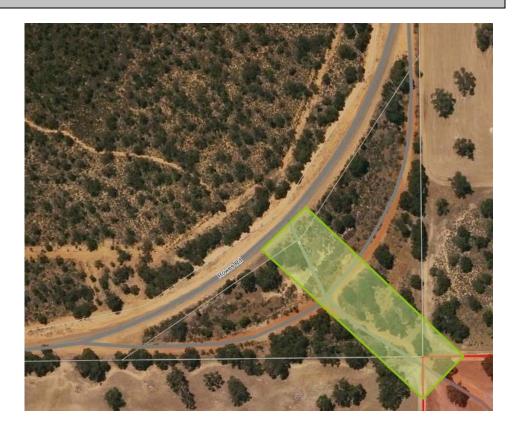

This slip road access to the property shown in the picture below is of concern, Shire officers have sought advice from Main Roads WA – Wheatbelt Regional Office regarding the following issues:

- The entry/exit point is on a sweeping 90 degree bend on Rowes Road.
- Vegetation limits sight distance for drivers entering Rowes Road.
- With the above in mind, there are concerns that the proposed increased number of heavy vehicles entering and existing site onto Rowes Road may not be able to do so in a safe manner.

To mitigate these traffic issues the applicant has proposed to install appropriate hazard advice signage and remove some roadside vegetation to improve sightlines. Main Roads WA have indicated that the preferred method to improve safety at the intersection could be the installation of a T junction intersection to Rowes Road to be constructed as detailed in the green aerial image overlay below. This would be similar to the intersection with Rowes Road and Bidgerabbie Road some 9km north of the proposed site, which was installed by the Shire through Blackspot Funding due to similar road safety issues.