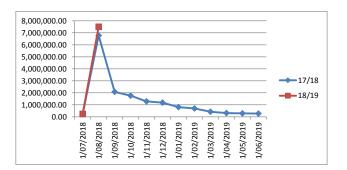

,495,226 |
| Sundry debtors                     |      | 750,912   | 129,599   |
| GST receivable                     | _    | 186,673   | (0)       |
|                                    | _    | 1,172,627 | 7,624,825 |

#### **Rates Outstanding**

|                                | YTD         | 30-Jun-18 |
|--------------------------------|-------------|-----------|
| Opening Arrears Previous Years | 268,678     | 286,721   |
| Levied this Year               |             | 7,378,635 |
| Supplimentary rates            |             |           |
| Less Collections to date       | 7,226,549 - | 7,396,679 |
| Equals Current Outstanding     | 7,495,226   | 268,678   |
| Net Rates Collectable          | 7,495,226   | 268,678   |
| % Collected                    | -2689.67    | 96.49     |



### **Sundry Debtors**

|                                       | Current<br>\$ | 30 days<br>\$ | ou days<br>\$ | 90 + days<br>\$ |
|---------------------------------------|---------------|---------------|---------------|-----------------|
| Receivables General                   | 40,378.88     | 37,091.24     | 27,550.90     | 24,577.93       |
| Total Receivables General Outstanding |               |               |               | 129,598.95      |

Total Receivables General Outstanding

Amounts shown above include GST (where applicable)



### 8. RESERVES - CASH / INVESTMENT BACKED

|                                                                   | Opening<br>Balance | Transfer to | Transfer from | Closing<br>Balance |
|-------------------------------------------------------------