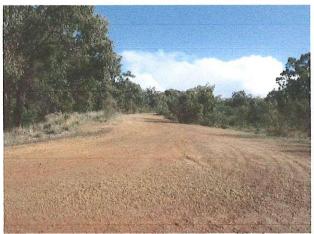

Traffic management is a concern of the proposed development. The Site access and egress would be via Rowes Road, linking onto Dandaragan Road. These access roads proposed are suitable for the volume of traffic and type of heavy vehicles. This route, between Brand Highway and the entrance to the property is 16km in length, all of which is sealed and in good condition, except for approximately 275m of slip road at the access bend to Rowes Road.

This slip road access to the property shown in the picture below is of concern, Shire officers have sought advice from Main Roads WA – Wheatbelt Regional Office regarding the following issues:

- The entry/exit point is on a sweeping 90 degree bend on Rowes Road.
- Vegetation limits sight distance for drivers entering Rowes Road.
- With the above in mind, there are concerns that the proposed increased number of heavy vehicles entering and existing site onto Rowes Road may not be able to do so in a safe manner.