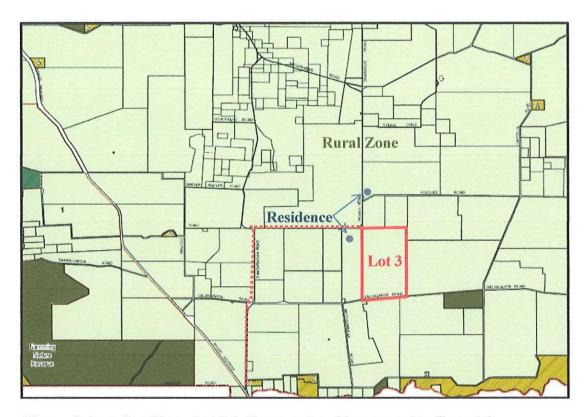

# 9.3.2 PROPOSED EXTRACTIVE INDUSTRY (GRAVEL) - LOT 3 ROWES ROAD, YATHROO

Location: Lot 3 Rowes Road, Yathroo

Applicant: JAV Brown & Sons

Folder Path: Development Services App / Development

Application / 2018 / 48

#### BACKGROUND

The proposal is to be situated in the north-western portion of the property, which is approximately 26km south-south-east from the Dandaragan town-site, and 11km north-east from Regans Ford. The property comprises a total area of 1039.23ha and is accessed via Rowes Rd to the north and Gillingarra Rd to the south. The Site is part of a broad-acre farming property owned and managed by the proponent for livestock grazing and cropping.

#### **COMMENT**

The Site is surrounded by other Rural zoned properties, with the nearest residence (currently unoccupied) located 850m west from the property boundary and 950m from the proposed pit. This complies with GS3's recommended buffer distance of 500m from sensitive land uses. The next adjacent residence is located approximately 2.3km northwest. The proposal will also be visually screened by vegetation from the Rowes Road access point, with 350m being the nearest distance the pit is to be located away from the entry.