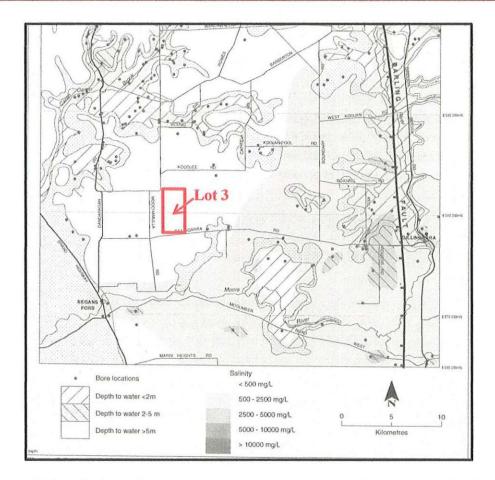

# 9.3.2 PROPOSED EXTRACTIVE INDUSTRY (GRAVEL) - LOT 3 ROWES ROAD, YATHROO

Location: Lot 3 Rowes Road, Yathroo

Applicant: JAV Brown & Sons

Folder Path: Development Services App / Development

Application / 2018 / 48

#### BACKGROUND

The proposal is to be situated in the north-western portion of the property, which is approximately 26km south-south-east from the Dandaragan town-site, and 11km north-east from Regans Ford. The property comprises a total area of 1039.23ha and is accessed via Rowes Rd to the north and Gillingarra Rd to the south. The Site is part of a broad-acre farming property owned and managed by the proponent for livestock grazing and cropping.

The Site contains an existing shallow gravel pit of approximately 2.9ha in area that has been used on an irregular basis for gravel extraction by the Shire for road-making materials. The proposal intends to increase this pit to approximately 46.6ha. It is envisaged the gravel would be used as foundation material for further roadmaking and in other infrastructure projects in the locality such as the wind farms.

#### **COMMENT**

The Site is surrounded by other Rural zoned properties, with the nearest residence (currently unoccupied) located 850m west from the property boundary and 950m from the proposed pit. This complies with GS3's recommended buffer distance of 500m from sensitive land uses. The next adjacent residence is located approximately 2.3km northwest. The proposal will also be visually screened by vegetation from the Rowes Road access point, with 350m being the nearest distance the pit is to be located away from the entry.