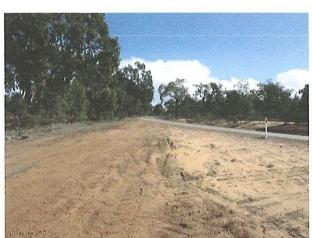

Traffic management is a concern of the proposed development. The Site access and egress would be via Rowes Road, linking onto Dandaragan Road. These access roads proposed are suitable for the volume of traffic and type of heavy vehicles. This route, between Brand Highway and the entrance to the property is 16km in length, all of which is sealed and in good condition, except for approximately 275m of slip road at the access bend to Rowes Road.

This slip road access to the property shown in the picture below is of concern, Shire officers have sought advice from Main Roads WA – Wheatbelt Regional Office regarding the following issues:

- The entry/exit point is on a sweeping 90 degree bend on Rowes Road.
- Vegetation limits sight distance for drivers entering Rowes Road.
- With the above in mind, there are concerns that the proposed increased number of heavy vehicles entering and existing site onto Rowes Road may not be able to do so in a safe manner.