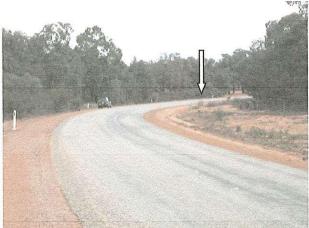

This slip road access to the property shown in the picture below is of concern, Shire officers have sought advice from Main Roads WA – Wheatbelt Regional Office regarding the following issues:

- The entry/exit point is on a sweeping 90 degree bend on Rowes Road.
- Vegetation limits sight distance for drivers entering Rowes Road.
- With the above in mind, there are concerns that the proposed increased number of heavy vehicles entering and existing site onto Rowes Road may not be able to do so in a safe manner.

To mitigate these traffic issues the applicant has proposed to install appropriate hazard advice signage and remove some roadside vegetation to improve sightlines. Main Roads WA have indicated that the preferred method to improve safety at the intersection could be the installation of a T junction intersection to Rowes Road to be constructed as detailed in the green aerial image overlay below. This would be similar to the intersection with Rowes Road and Bidgerabbie Road some 9km north of the proposed site, which was installed by the Shire through Blackspot Funding due to similar road safety issues.