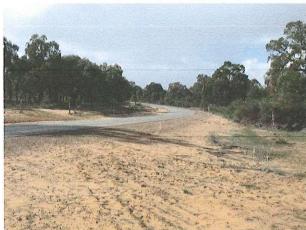

Traffic management is a concern of the proposed development. The Site access and egress would be via Rowes Road, linking onto Dandaragan Road. These access roads proposed are suitable for the volume of traffic and type of heavy vehicles. This route, between Brand Highway and the entrance to the property is 16km in length, all of which is sealed and in good condition, except for approximately 275m of slip road at the access bend to Rowes Road.

This slip road access to the property shown in the picture below is of concern, Shire officers have sought advice from Main Roads WA – Wheatbelt Regional Office regarding the following issues:

- The entry/exit point is on a sweeping 90 degree bend on Rowes Road.
- Vegetation limits sight distance for drivers entering Rowes Road.
- With the above in mind, there are concerns that the proposed increased number of heavy vehicles entering and existing site onto Rowes Road may not be able to do so in a safe manner.