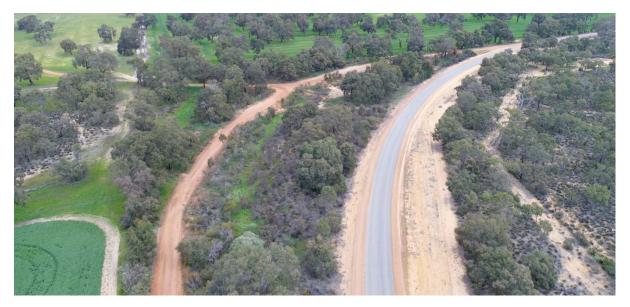

Traffic management is a concern of the proposed development. The Site access and egress would be via Rowes Road, linking onto Dandaragan Road. These access roads proposed are suitable for the volume of traffic and type of heavy vehicles. This route, between Brand Highway and the entrance to the property is 16km in length, all of which is sealed and in good condition, except for approximately 275m of slip road at the access bend to Rowes Road.

This slip road access to the property shown in the picture below is of concern, Shire officers have sought advice from Main Roads WA – Wheatbelt Regional Office regarding the following issues:

- The entry/exit point is on a sweeping 90 degree bend on Rowes Road.
- Vegetation limits sight distance for drivers entering Rowes Road.
- With the above in mind, there are concerns that the proposed increased number of heavy vehicles entering and existing site onto Rowes Road may not be able to do so in a safe manner.

To mitigate these traffic issues the applicant has proposed to install appropriate hazard advice signage and remove some roadside vegetation to improve sightlines. Main Roads WA have indicated that the preferred method to improve safety at the intersection could be the installation of a T junction intersection to Rowes Road to be constructed as detailed in the green aerial image overlay below. This would be similar to the intersection with Rowes Road and Bidgerabbie Road some 9km north of the proposed site, which was installed by the Shire through Blackspot Funding due to similar road safety issues.