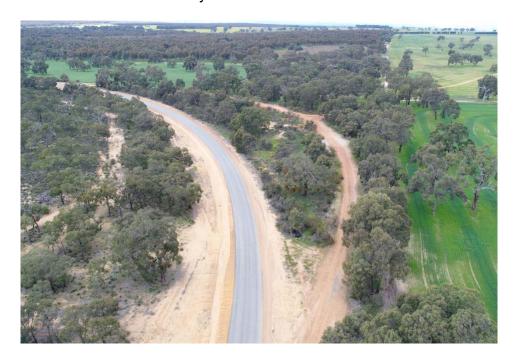

Traffic management is a concern of the proposed development. The Site access and egress would be via Rowes Road, linking onto Dandaragan Road. These access roads proposed are suitable for the volume of traffic and type of heavy vehicles. This route, between Brand Highway and the entrance to the property is 16km in length, all of which is sealed and in good condition, except for approximately 275m of slip road at the access bend to Rowes Road.

This slip road access to the property shown in the picture below is of concern, Shire officers have sought advice from Main Roads WA – Wheatbelt Regional Office regarding the following issues:

- The entry/exit point is on a sweeping 90 degree bend on Rowes Road.
- Vegetation limits sight distance for drivers entering Rowes Road.
- With the above in mind, there are concerns that the proposed increased number of heavy vehicles entering and existing site onto Rowes Road may not be able to do so in a safe manner.

To mitigate these traffic issues the applicant has proposed to install appropriate hazard advice signage and remove some roadside vegetation to improve sightlines. Main Roads WA have indicated that the preferred method to improve safety at the intersection could be the installation of a T junction intersection to Rowes Road to be constructed as detailed in the green aerial image overlay below. This would be similar to the intersection with Rowes Road and Bidgerabbie Road some 9km north of the proposed site, which was installed by the Shire through Blackspot Funding due to similar road safety issues.