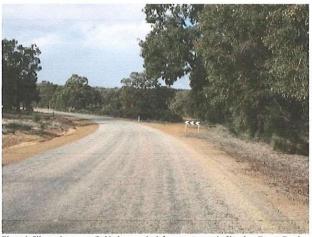

Traffic management is a concern of the proposed development. The Site access and egress would be via Rowes Road, linking onto Dandaragan Road. These access roads proposed are suitable for the volume of traffic and type of heavy vehicles. This route, between Brand Highway and the entrance to the property is 16km in length, all of which is sealed and in good condition, except for approximately 275m of slip road at the access bend to Rowes Road.

This slip road access to the property shown in the picture below is of concern, Shire officers have sought advice from Main Roads WA – Wheatbelt Regional Office regarding the following issues:

- The entry/exit point is on a sweeping 90 degree bend on Rowes Road.
- Vegetation limits sight distance for drivers entering Rowes Road.
- With the above in mind, there are concerns that the proposed increased number of heavy vehicles entering and existing site onto Rowes Road may not be able to do so in a safe manner.

To mitigate these traffic issues the applicant has proposed to install appropriate hazard advice signage and remove some roadside vegetation to improve sightlines. Main Roads WA have indicated that the preferred method to improve safety at the intersection could be the installation of a T junction intersection to Rowes Road to be constructed as detailed in the green aerial image overlay below. This would be similar to the intersection with Rowes Road and Bidgerabbie Road some 9km north of the proposed site, which was installed by the Shire through Blackspot Funding due to similar road safety issues.