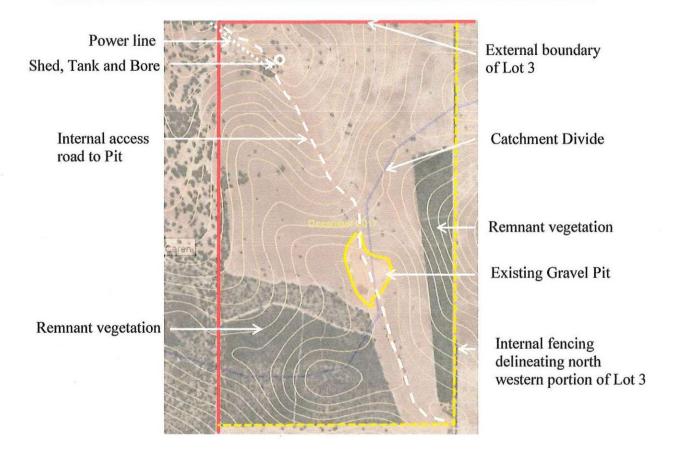

The Site contains an existing shallow gravel pit of approximately 2.9ha in area that has been used on an irregular basis for gravel extraction by the Shire for road-making materials. The proposal intends to increase this pit to approximately 46.6ha. It is envisaged the gravel would be used as foundation material for further roadmaking and in other infrastructure projects in the locality such as the wind farms.

The entrance gate will be appropriately secured and signposted for access from authorised persons only and warning of "Heavy Vehicles in Operation" and "Evacuation in Process". Site visitors will be required to contact loader drivers by CB Radio or the site manager by mobile, and report to the site office. Internally the access is track is an unsealed all weather surface, which as mentioned previously, the proponent will ensure is maintained year round through its contractual arrangements with a third party operator.