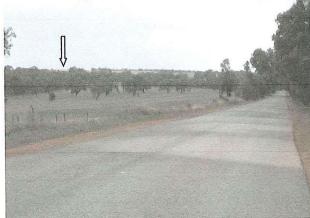

Traffic management is a concern of the proposed development. The Site access and egress would be via Rowes Road, linking onto Dandaragan Road. These access roads proposed are suitable for the volume of traffic and type of heavy vehicles. This route, between Brand Highway and the entrance to the property is 16km in length, all of which is sealed and in good condition, except for approximately 275m of slip road at the access bend to Rowes Road.

This slip road access to the property shown in the picture below is of concern, Shire officers have sought advice from Main Roads WA – Wheatbelt Regional Office regarding the following issues:

- The entry/exit point is on a sweeping 90 degree bend on Rowes Road.
- Vegetation limits sight distance for drivers entering Rowes Road.
- With the above in mind, there are concerns that the proposed increased number of heavy vehicles entering and existing site onto Rowes Road may not be able to do so in a safe manner.

To mitigate these traffic issues the applicant has proposed to install appropriate hazard advice signage and remove some roadside vegetation to improve sightlines. Main Roads WA have indicated that the preferred method to improve safety at the intersection could be the installation of a T junction intersection to Rowes Road to be constructed as detailed in the green aerial image overlay below. This would be similar to the intersection with Rowes Road and Bidgerabbie Road some 9km north of the proposed site, which was installed by the Shire through Blackspot Funding due to similar road safety issues.