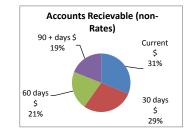

|
| Less Collections to date       | 7,226,549 - | 7,396,679 |
| Equals Current Outstanding     | 7,495,226   | 268,678   |
| Net Rates Collectable          | 7,495,226   | 268,678   |
| % Collected                    | -2689.67    | 96.49     |



### **Sundry Debtors**

|                                       | Current<br>\$ | 30 days<br>\$ | ou days<br>\$ | 90 + days<br>\$ |
|---------------------------------------|---------------|---------------|---------------|-----------------|
| Receivables General                   | 40,378.88     | 37,091.24     | 27,550.90     | 24,577.93       |
| Total Receivables General Outstanding |               |               |               | 129,598.95      |

Total Receivables General Outstanding

Amounts shown above include GST (where applicable)



### 8. RESERVES - CASH / INVESTMENT BACKED

|                                                                   | Opening<br>Balance | Transfer to | Transfer from | Closing<br>Balance |
|-------------------------------------------------------------------|--------------------|-------------|---------------|--------------------|
| _                                                                 | \$                 | \$          | \$            | \$                 |
| Plant Replacement Reserve                                         | 259,131.21         | 686.96      |               | 259,818            |
| Building Renewal Reserve                                          | 1,055,763.07       | 2735.51     |               | 1,058,499          |
| Rubbish Reserve