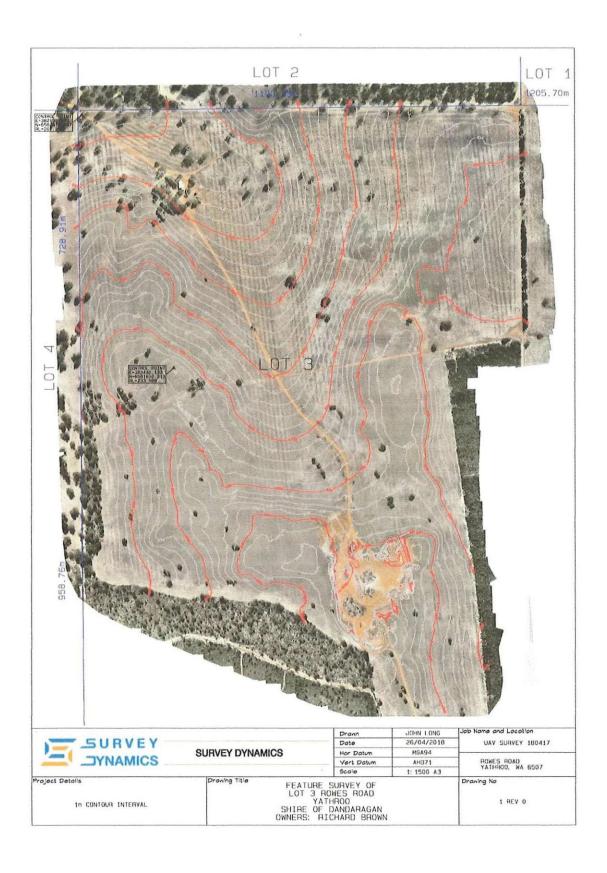

#### BACKGROUND

The proposal is to be situated in the north-western portion of the property, which is approximately 26km south-south-east from the Dandaragan town-site, and 11km north-east from Regans Ford. The property comprises a total area of 1039.23ha and is accessed via Rowes Rd to the north and Gillingarra Rd to the south. The Site is part of a broad-acre farming property owned and managed by the proponent for livestock grazing and cropping.

The Site contains an existing shallow gravel pit of approximately 2.9ha in area that has been used on an irregular basis for gravel extraction by the Shire for road-making materials. The proposal intends to increase this pit to approximately 46.6ha. It is envisaged the gravel would be used as foundation material for further roadmaking and in other infrastructure projects in the locality such as the wind farms.