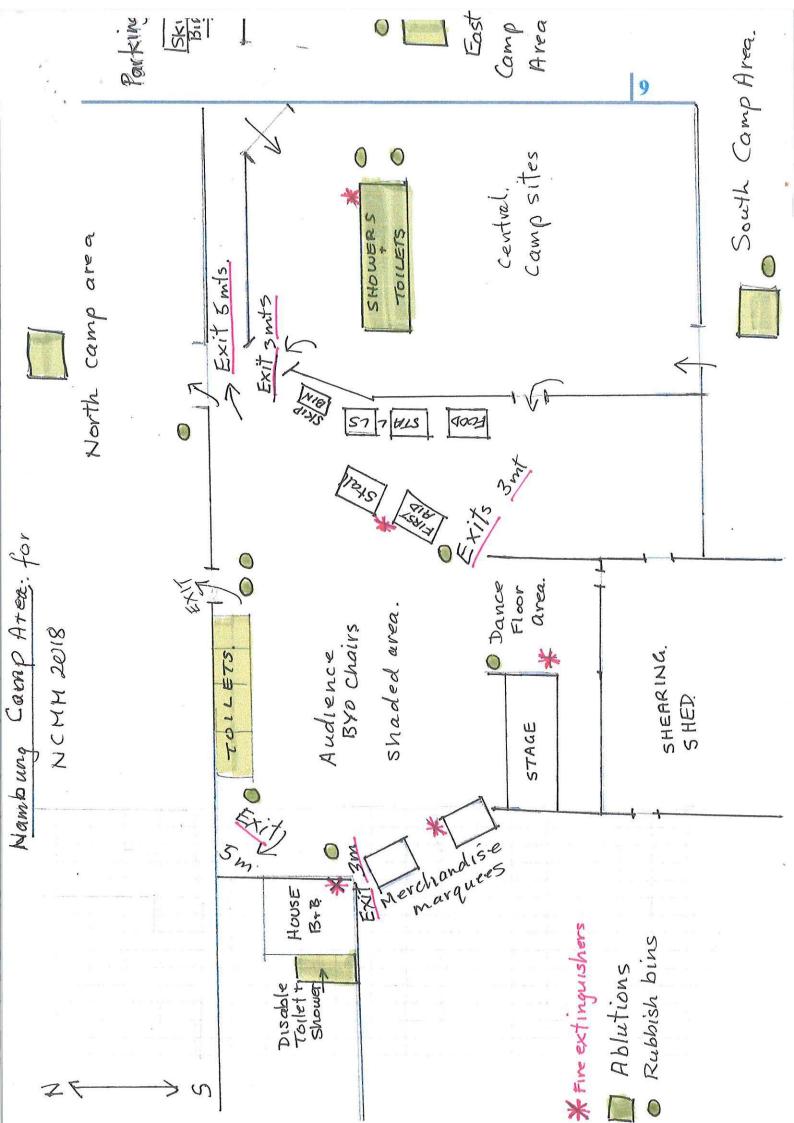

#### 9.1.3 NAMBUNG COUNTRY MUSIC MUSTER

Location: Shire of Dandaragan

Nambung Station Stay and B&B Applicant: Folder Path: Business Classification Scheme / Waste

Management / Fees and Charges / Fee Structures

# **BACKGROUND**

The Nambung Country Music Muster is being held at Nambung Station over four days from Thursday 25 October to Sunday 28 October 2018. The event is in its third consecutive year and is run by Nambung Station Stay and B&B, adjacent to the corner junction of Wongonderrah and Munbinea Roads in Nambung. The inaugural event in 2016 attracted over 600 people and in 2017 the attendance numbers swelled to over 1,000. Such is the growing popularity of the event that campers in 2017 started arriving more than 7 days ahead of the scheduled performance events to get a prime spot and then did day trips throughout the region to make the most of their stay.

Although a Shire of Dandaragan event approval is not required due to the event being held on private property, the organiser did submit an application for event approval due to the request for support from the Shire being in excess of what is normally available for events. Any event being held in the Shire is entitled to the free use of event bins and Shire marquees that are collected and returned by the organiser. Both of these equipment loan options have been booked for the Nambung Station event this year. The Shire also promotes the event on its website events calendar and social media accounts, with posters and flyers also distributed through the Turquoise Coast Visitor Centre.

A sponsorship arrangement for the discounted supply of skip bins to the event organiser has been offered by Avon Waste but the sponsorship does not include any tip fees incurred for emptying the waste receptacles. A request was made that the tip fees that would normally be incurred for emptying the skip bins be waived by the Shire.

## FINANCIAL IMPLICATIONS

Nambung Station Stay and B&B have ordered four (4) skip bins measuring 6m x 3m from Avon Waste, with a capacity of 24m³. The cost for disposal of General Refuse as per the Shire's Fees and Charges 2018-19 is \$28.00m³ so the tip fees the Shire would not receive by supporting the request is up to \$672.00, if all four bins were filled.