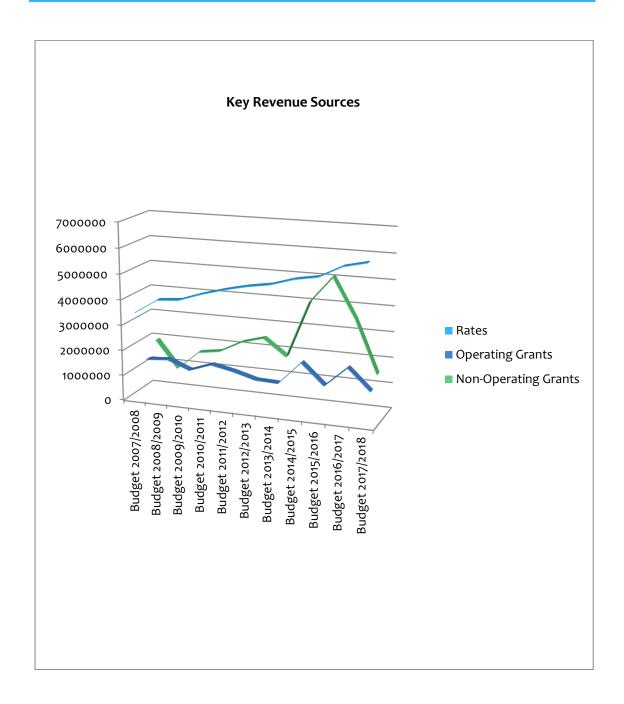

|
| (e) Rates, Grants, Donations and Other Contributions   |
| (f) Goods and Services Tax11                           |
| (g) Superannuation11                                   |
| (h) Cash and Cash Equivalents11                        |
| (i) Trade and Other Receivables11                      |
| (j) Inventories11                                      |
| (k) Fixed Assets12                                     |
| (m) Investments and Other Financial Assets14           |
| (n) Fair Value of Assets and Liabilities15             |
| (o) Impairment17                                       |
| (p) Trade and Other Payables17                         |
| (q) Employee Benefits17                                |
| (r) Interest-bearing Loans and Borrowings18            |













#### RATE SETTING STATEMENT - BY DEPARTMENT

#### SHIRE OF DANDARAGAN RATE SETTING STATEMENT by Department for the year ending 30 June 2018

| Description                                                   | Notes  | 2017/2018<br>Budget  | 2016 / 2017<br>Actual  | 2016/2017<br>Budget    |
|---------------------------------------------------------------|--------|----------------------|------------------------|------------------------|
| Operating                                                     |        |                      |                        |                        |
| Revenues / Sources                                            | 1,2    |                      |                        |                        |
| Governance