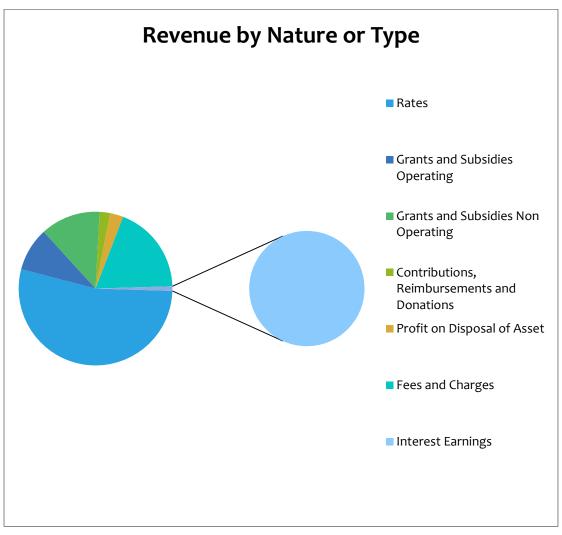

# SHIRE OF DANDARAGAN STATEMENT OF COMPREHENSIVE INCOME by Nature or Type for the year ending 30 June 2018

| Description                                           | Notes | 2017/2018<br>Budget | 2016 / 2017<br>Actual | 2016/2017<br>Budget |
|-------------------------------------------------------|-------|---------------------|-----------------------|---------------------|
| Revenue from Ordinary Activities                      |       |                     |                       |                     |
| Rates                                                 | 8     | 6,084,507           | 5,902,205             | 5,884,374           |
| Grants and Subsidies                                  |       | 1,040,917           | 2,755,587             | 1,871,072           |
| Contributions Reimbursements Donations                |       | 250,702             | 308,377               | 247,876             |
| Service Charges                                       | 9(b)  | (0)                 | (0)                   | (0)                 |
| Fees and Charges                                      | 10    | 2,120,008           | 2,031,328             | 2,013,780           |
| Interest Earnings                                     | 2(a)  | 109,000             | 153,158               | 128,500             |
| Other Revenue                                         |       | 87,599              | 103,316               | 87,599              |
|                                                       |       | 9,692,734           | 11,253,970            | 10,233,201          |
| Expenses from Ordinary Activities                     |       |                     |                       |                     |
| Employee Costs                                        |       | (3,967,246)         | (3,619,132)           | (3,734,405)         |
| Materials and Contracts                               |       | (2,810,189)         | (2,612,958)           | (2,800,450)         |
| Utilities                                             |       | (590,263)           | (450,665)             | (557,967)           |
| Insurance                                             |       | (380,061)           | (400,501)             | (379,775)           |
| Other Expenses                                        |       | (744,145)           | (697,783)             | (738,869)           |
| Depreciation                                          | 2(a)  | (6,171,904)         | (6,052,105)           | (5,711,376)         |
|                                                       |       | (14,663,807)        | (13,833,144)          | (13,922,842)        |
|                                                       |       | (4,971,073)         | (2,579,174)           | (3,689,641)         |
| Borrowing Costs Expense                               | 2(a)  | (27,115)            | (35,089)              | (37,248)            |
| Grants & Subsidies (towards non-operating activities) |       | 1,433,304           | 3,955,271             | 3,522,092           |
| Profit / Loss on Disposal of Assets                   | 4(b)  | 189,341             | (33,859)              | (106,776)           |
| NET RESULT                                            |       | (3,375,544)         | 1,307,149             | (311,573)           |
|                                                       |       |                     |                       |                     |
| Other Comprehensive Income                            |       | (0)                 | (0)                   | (0)                 |
| TOTAL COMPREHENSIVE INCOME                            |       | (3,375,544)         | 1,307,149             | (311,573)           |