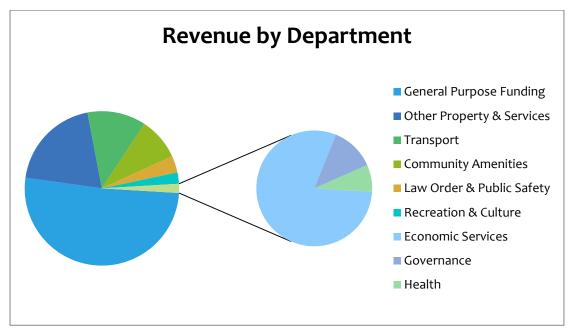

|
| (e) Rates, Grants, Donations and Other Contributions   |
| (f) Goods and Services Tax11                           |
| (g) Superannuation11                                   |
| (h) Cash and Cash Equivalents11                        |
| (i) Trade and Other Receivables11                      |
| (j) Inventories11                                      |
| (k) Fixed Assets12                                     |
| (m) Investments and Other Financial Assets14           |
| (n) Fair Value of Assets and Liabilities15             |
| (o) Impairment17                                       |
| (p) Trade and Other Payables17                         |
| (q) Employee Benefits17                                |
| (r) Interest-bearing Loans and Borrowings18            |













#### RATE SETTING STATEMENT - BY DEPARTMENT

#### SHIRE OF DANDARAGAN RATE SETTING STATEMENT by Department for the year ending 30 June 2018

| Description                                                   | Notes  | 2017/2018<br>Budget  | 2016 / 2017<br>Actual  | 2016/2017<br>Budget    |
|---------------------------------------------------------------|--------|----------------------|------------------------|------------------------|
| Operating                                                     |        |                      |                        |                        |
| Revenues / Sources                                            | 1,2    |                      |                        |                        |
| Governance