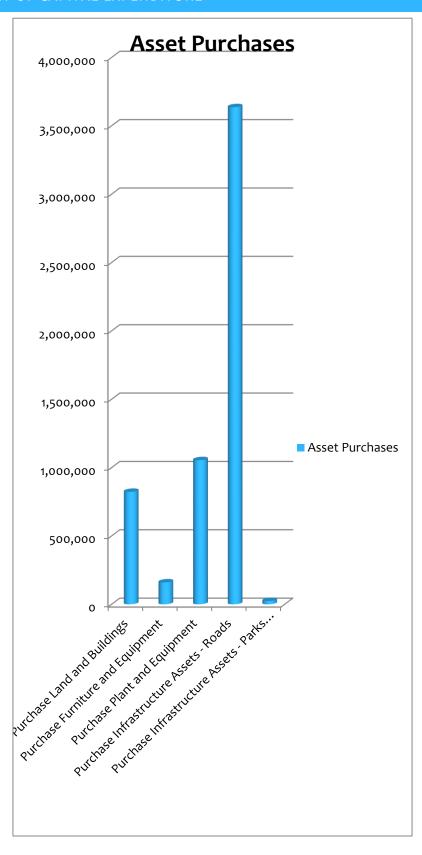

#### SHIRE OF DANDARAGAN RATE SETTING STATEMENT by Department for the year ending 30 June 2018

| Description                                                   | Notes  | 2017/2018<br>Budget  | 2016 / 2017<br>Actual  | 2016/2017<br>Budget    |
|---------------------------------------------------------------|--------|----------------------|------------------------|------------------------|
| Operating                                                     |        |                      |                        |                        |
| Revenues / Sources                                            | 1,2    |                      |                        |                        |
| Governance                                                    |        | 31,978               | 38,448                 | 32,375                 |
| General Purpose Funding (Excluding Rate Revenue)              |        | 897,686              | 2,617,927              | 1,746,624              |
| Law, Order and Public Safety                                  |        | 479,105              | 645,172                | 504,230                |
| Health                                                        |        | 19,667               | 19,345                 | 9,658                  |
| Education & Welfare                                           |        | (0)                  | (0)                    | (0)                    |
| Community Amenities                                           |        | 1,205,857            | 1,982,428              | 1,944,839              |
| Recreation and Culture                                        |        | 321,519              | 1,202,644              | 827,008                |
| Transport                                                     |        | 1,670,252            | 2,595,954              | 2,552,109              |
| Economic Services                                             |        | 208,840              | 272,754                | 184,613                |
| Other Property and Services                                   |        | 537,079              | 94,769                 | 203,244                |
|                                                               |        | 5,371,983            | 9,469,442              | 8,004,701              |
| Expenses / (Application)                                      | 1,2    |                      |                        |                        |
| Governance                                                    |        | (695,773)            | (725,021)              | (665,214)              |
| General Purpose Funding                                       |        | (243,529)            | (154,751)              | (180,643)              |
| Law, Order and Public Safety                                  |        | (1,346,668)          | (1,135,529)            | (1,090,967)            |
| Health                                                        |        | (378,880)            | (340,253)              | (377,867)              |
| Education & Welfare                                           |        | (81,423)             | (0)                    | (5,000)                |
| Community Amenities                                           |        | (2,210,697)          | (2,216,719)            | (2,261,637)            |
| Recreation and Culture                                        |        | (3,199,140)          | (3,111,051)            | (3,133,761)            |
| Transport                                                     |        | (5,392,510)          | (5,237,714)            | (5,412,532)            |
| Economic Services                                             |        | (736,999)            | (637,356)              | (750,114)              |
| Other Property and Services                                   |        | (533,415)            | (376,881)              | (195,167)              |
| . ,                                                           |        | (14,819,034)         | (13,935,275)           | (14,072,902)           |
| (Revenue) and Expenditure<br>Profit/(Loss) on Asset Disposals | 4(b)   | 189,341              | (33,859)               | (106,776)              |
| Movement in Accrued Interest                                  |        | (0)                  | 2,159                  | (0)                    |
| Movement in Accrued Salaries and Wages                        |        | (0)                  | (15,379)               | (0)                    |
| Movement in Employee Provisions                               |        | (0)                  | 3,131                  | (0)                    |
| Movement in Deferred Rates                                    |        | (0)                  | (32,598)               | (0)                    |
| Movement in Accrued Expenses                                  |        | (0)                  | 13,690                 | (0)                    |
| Depreciation on Assets                                        | 2      | (6,171,904)          | (6,052,105)            | (5,711,376)            |
| Total Operating less non-cash items                           |        | (3,464,489)          | 1,649,128              | (250,050)              |
| Capital Revenue and (Expenditure)                             |        |                      |                        |                        |
| Purchase Land and Buildings                                   | 3      | (822,295)            | (327,912)              | (1,095,449)            |
| Purchase Furniture and Equipment                              | 3      | (160,000)            | (55,270)               | (63,300)               |
| Purchase Plant and Equipment                                  | 3      | (1,054,000)          | (983,878)              | (959,640)              |
| Purchase Infrastructure Assets - Roads                        | 3      | (3,636,017)          | (4,287,456)            | (4,459,189)            |
| Purchase Infrastructure Assets - Parks & Reserves             | 3      | (23,993)             | (1,461,846)            | (1,073,694)            |
| Purchase Infrastructure Assets - Other                        | 3      | (336,480)            | (1,404,451)            | (1,371,801)            |
| Proceeds from New Debentures                                  | 5(a)   | (0)                  | (0)                    | (0)                    |
| Proceeds from disposal of assets                              | 4(b)   | 739,727              | 150,237                | 110,000                |
| Repayment of Debentures                                       | 5(a)   | (108,362)            | (212,928)              | (212,928)              |
| Payment Self Supporting Loan to Community Group               | 5(a)   | (0)                  | (0)                    | (0)                    |
| Self-Supporting Loan Principal Income                         | 5(a)   | 47,368               | 48,989                 | 48,989                 |
| och supporting tour i inicipal income                         |        | 47,300               | 40,303                 |                        |
| Transfer to Recorves                                          |        | (E70 0E9)            | /AC2 112\              |                        |
| Transfer to Reserves<br>Transfer from Reserves                | 6<br>6 | (579,958)<br>537,430 | (463,113)<br>2,114,457 | (318,132)<br>1,589,437 |
|                                                               | 6      |                      |                        |                        |
|                                                               | 6      |                      |                        |                        |
| Transfer from Reserves                                        | 6<br>6 | 537,430              | 2,114,457              | 1,589,437              |