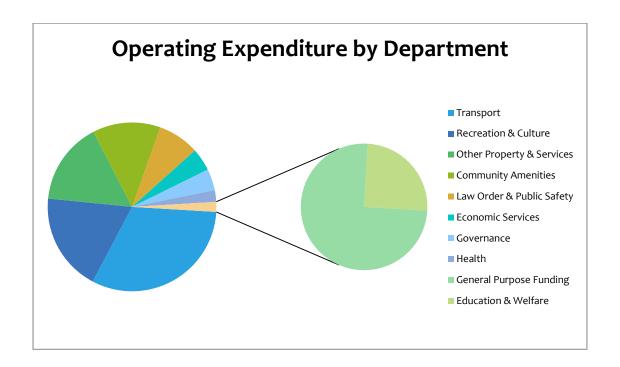

#### SHIRE OF DANDARAGAN RATE SETTING STATEMENT by Department for the year ending 30 June 2018

| Description                                                   | Notes  | 2017/2018<br>Budget  | 2016 / 2017<br>Actual  | 2016/2017<br>Budget    |
|---------------------------------------------------------------|--------|----------------------|------------------------|------------------------|
| Operating                                                     |        |                      |                        |                        |
| Revenues / Sources                                            | 1,2    |                      |                        |                        |
| Governance                                                    |        | 31,978               | 38,448                 | 32,375                 |
| General Purpose Funding (Excluding Rate Revenue)              |        | 897,686              | 2,617,927              | 1,746,624              |
| Law, Order and Public Safety                                  |        | 479,105              | 645,172                | 504,230                |
| Health                                                        |        | 19,667               | 19,345                 | 9,658                  |
| Education & Welfare                                           |        | (0)                  | (0)                    | (0)                    |
| Community Amenities                                           |        | 1,205,857            | 1,982,428              | 1,944,839              |
| Recreation and Culture                                        |        | 321,519              | 1,202,644              | 827,008                |
| Transport                                                     |        | 1,670,252            | 2,595,954              | 2,552,109              |
| Economic Services                                             |        | 208,840              | 272,754                | 184,613                |
| Other Property and Services                                   |        | 537,079              | 94,769                 | 203,244                |
|                                                               |        | 5,371,983            | 9,469,442              | 8,004,701              |
| Expenses / (Application)                                      | 1,2    |                      |                        |                        |
| Governance                                                    |        | (695,773)            | (725,021)              | (665,214)              |
| General Purpose Funding                                       |        | (243,529)            | (154,751)              | (180,643)              |
| Law, Order and Public Safety                                  |        | (1,346,668)          | (1,135,529)            | (1,090,967)            |
| Health                                                        |        | (378,880)            | (340,253)              | (377,867)              |
| Education & Welfare                                           |        | (81,423)             | (0)                    | (5,000)                |
| Community Amenities                                           |        | (2,210,697)          | (2,216,719)            | (2,261,637)            |
| Recreation and Culture                                        |        | (3,199,140)          | (3,111,051)            | (3,133,761)            |
| Transport                                                     |        | (5,392,510)          | (5,237,714)            | (5,412,532)            |
| Economic Services                                             |        | (736,999)            | (637,356)              | (750,114)              |
| Other Property and Services                                   |        | (533,415)            | (376,881)              | (195,167)              |
| . ,                                                           |        | (14,819,034)         | (13,935,275)           | (14,072,902)           |
| (Revenue) and Expenditure<br>Profit/(Loss) on Asset Disposals | 4(b)   | 189,341              | (33,859)               | (106,776)              |
| Movement in Accrued Interest                                  |        | (0)                  | 2,159                  | (0)                    |
| Movement in Accrued Salaries and Wages                        |        | (0)                  | (15,379)               | (0)                    |
| Movement in Employee Provisions                               |        | (0)                  | 3,131                  | (0)                    |
| Movement in Deferred Rates                                    |        | (0)                  | (32,598)               | (0)                    |
| Movement in Accrued Expenses                                  |        | (0)                  | 13,690                 | (0)                    |
| Depreciation on Assets                                        | 2      | (6,171,904)          | (6,052,105)            | (5,711,376)            |
| Total Operating less non-cash items                           |        | (3,464,489)          | 1,649,128              | (250,050)              |
| Capital Revenue and (Expenditure)                             |        |                      |                        |                        |
| Purchase Land and Buildings                                   | 3      | (822,295)            | (327,912)              | (1,095,449)            |
| Purchase Furniture and Equipment                              | 3      | (160,000)            | (55,270)               | (63,300)               |
| Purchase Plant and Equipment                                  | 3      | (1,054,000)          | (983,878)              | (959,640)              |
| Purchase Infrastructure Assets - Roads                        | 3      | (3,636,017)          | (4,287,456)            | (4,459,189)            |
| Purchase Infrastructure Assets - Parks & Reserves             | 3      | (23,993)             | (1,461,846)            | (1,073,694)            |
| Purchase Infrastructure Assets - Other                        | 3      | (336,480)            | (1,404,451)            | (1,371,801)            |
| Proceeds from New Debentures                                  | 5(a)   | (0)                  | (0)                    | (0)                    |
| Proceeds from disposal of assets                              | 4(b)   | 739,727              | 150,237                | 110,000                |
| Repayment of Debentures                                       | 5(a)   | (108,362)            | (212,928)              | (212,928)              |
| Payment Self Supporting Loan to Community Group               | 5(a)   | (0)                  | (0)                    | (0)                    |
| Self-Supporting Loan Principal Income                         | 5(a)   | 47,368               | 48,989                 | 48,989                 |
| och supporting tour i inicipal income                         |        | 47,300               | 40,303                 |                        |
| Transfer to Recorves                                          |        | (E70 0E9)            | /AC2 112\              |                        |
| Transfer to Reserves<br>Transfer from Reserves                | 6<br>6 | (579,958)<br>537,430 | (463,113)<br>2,114,457 | (318,132)<br>1,589,437 |
|                                                               | 6      |                      |                        |                        |
|                                                               | 6      |                      |                        |                        |
| Transfer from Reserves                                        | 6<br>6 | 537,430              | 2,114,457              | 1,589,437              |