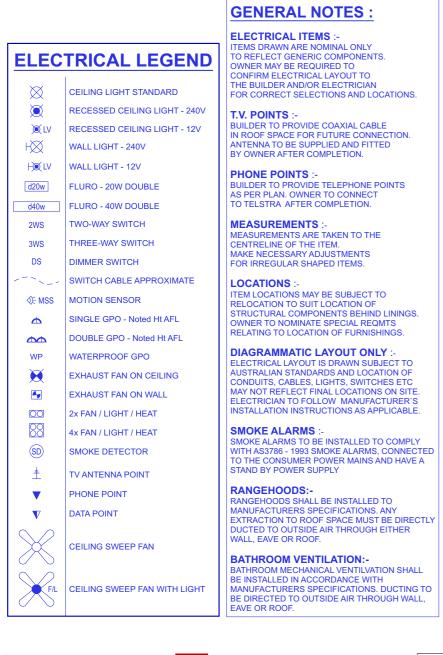

#### **GENERAL NOTES:** ELECTRICAL ITEMS:-ITEMS DRAWN ARE NOMINAL ONLY TO REFLECT GENERIC COMPONENTS. **ELECTRICAL LEGEND** OWNER MAY BE REQUIRED TO CONFIRM ELECTRICAL LAYOUT TO THE BUILDER AND/OR ELECTRICIAN CEILING LIGHT STANDARD FOR CORRECT SELECTIONS AND LOCATIONS. RECESSED CEILING LIGHT - 240V T.V. POINTS:-BUILDER TO PROVIDE COAXIAL CABLE IN ROOF SPACE FOR FUTURE CONNECTION. RECESSED CEILING LIGHT - 12V **⊠** L∨ $+\!\boxtimes$ ANTENNA TO BE SUPPLIED AND FITTED WALL LIGHT - 240V BY OWNER AFTER COMPLETION. **├©** LV WALL LIGHT - 12V PHONE POINTS : BUILDER TO PROVIDE TELEPHONE POINTS AS PER PLAN. OWNER TO CONNECT d20w FLURO - 20W DOUBLE FLURO - 40W DOUBLE TO TELSTRA AFTER COMPLETION d40w TWO-WAY SWITCH **MEASUREMENTS**: 2WS MEASUREMENTS ARE TAKEN TO THE CENTRELINE OF THE ITEM. THREE-WAY SWITCH 3WS MAKE NECESSARY ADJUSTMENTS FOR IRREGULAR SHAPED ITEMS. DS DIMMER SWITCH SWITCH CABLE APPROXIMATE **LOCATIONS**: ITEM LOCATIONS MAY BE SUBJECT TO **⋘MSS** MOTION SENSOR RELOCATION TO SUIT LOCATION OF STRUCTURAL COMPONENTS BEHIND LININGS. OWNER TO NOMINATE SPECIAL REQMTS SINGLE GPO - Noted Ht AFL Φ RELATING TO LOCATION OF FURNISHINGS. DOUBLE GPO - Noted Ht AFL $\Delta \Phi$ **DIAGRAMMATIC LAYOUT ONLY:** WATERPROOF GPO ELECTRICAL LAYOUT IS DRAWN SUBJECT TO AUSTRALIAN STANDARDS AND LOCATION OF EXHAUST FAN ON CEILING CONDUITS, CABLES, LIGHTS, SWITCHES ETC MAY NOT REFLECT FINAL LOCATIONS ON SITE ELECTRICIAN TO FOLLOW MANUFACTURER'S **EXHAUST FAN ON WALL** 4 00 2x FAN / LIGHT / HEAT INSTALLATION INSTRUCTIONS AS APPLICABLE. **SMOKE ALARMS**: 4x FAN / LIGHT / HEAT SMOKE ALARMS TO BE INSTALLED TO COMPLY SD SMOKE DETECTOR WITH AS3786 - 1993 SMOKE ALARMS, CONNECTED TO THE CONSUMER POWER MAINS AND HAVE A STAND BY POWER SUPPLY TV ANTENNA POINT **RANGEHOODS:-**PHONE POINT RANGEHOODS SHALL BE INSTALLED TO MANUFACTURERS SPECIFICATIONS. ANY DATA POINT EXTRACTION TO ROOF SPACE MUST BE DIRECTLY DUCTED TO OUTSIDE AIR THROUGH EITHER WALL, EAVE OR ROOF. CEILING SWEEP FAN **BATHROOM VENTILATION:-**BATHROOM MECHANICAL VENTILVATION SHALL BE INSTALLED IN ACCORDANCE WITH MANUFACTURERS SPECIFICATIONS. DUCTING TO CEILING SWEEP FAN WITH LIGHT BE DIRECTED TO OUTSIDE AIR THROUGH WALL, EAVE OR ROOF.