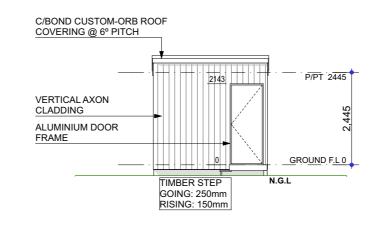

### 

GROUND FLOOR PLAN (TYPE A)
Scale 1:100

ELECTRICAL GROUND FLOOR PLAN (TYPE A)
Scale 1:100

ELEVATION 01 - FRONT Scale 1:100

CLIENT

CLIENT

Issued To

ELEVATION 02 - LEFT Scale 1:100

E03(A)

ELEVATION 04 - RIGHT Scale 1:100

| Client:                    | В    | 7/11/17    | ISSUED FOR COMMENTS    |
|----------------------------|------|------------|------------------------|
| CUBE MODULAR               |      |            |                        |
|                            | Α    | 06/11/17   | ISSUED FOR COMMENTS    |
| Address:                   |      | 00, 11, 1, | ISSOLD FOR COLLINEIVIS |
| Lot XX (#XX) Smith Street, |      |            |                        |
| Smithville                 | Rev. | Date       | ltem                   |