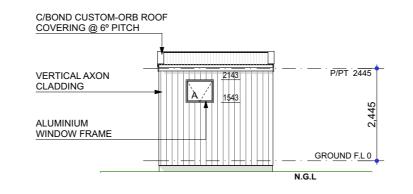

## ELECTRICAL GROUND FLOOR PLAN (TYPE B) Scale 1:100

| ELEVATION 01 - FRONT |
|----------------------|
| Scale 1:100          |

| ELEVATION 03 - REAR |  |
|---------------------|--|
| Scale 1:100         |  |