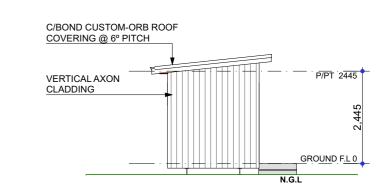

E03(A)

ELEVATION 04 - RIGHT Scale 1:100

| Client:                    | В    | 7/11/17    | ISSUED FOR COMMENTS    |
|----------------------------|------|------------|------------------------|
| CUBE MODULAR               |      |            |                        |
|                            | Α    | 06/11/17   | ISSUED FOR COMMENTS    |
| Address:                   |      | 00, 11, 1, | ISSOLD FOR COLLINEIVIS |
| Lot XX (#XX) Smith Street, |      |            |                        |
| Smithville                 | Rev. | Date       | ltem                   |

**ELEVATION 04 - RIGHT** 

**Scale 1:100** 

COPYRIGHT: ©
THIS DRAWING IS COPYRIGHT
AND THE PROPERTY OF
CONCEPT BUILDING DESIGN.
IT MUST NOT BE RETAINED,
COPIED OR USED WITHOUT
THE AUTHORITY OF
CONCEPT BUILDING DESIGN.