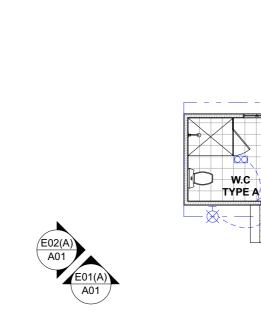

### 

GROUND FLOOR PLAN (TYPE A)
Scale 1:100

ELECTRICAL GROUND FLOOR PLAN (TYPE A)
Scale 1:100

ELEVATION 01 - FRONT Scale 1:100

CLIENT

CLIENT

Issued To

ELEVATION 02 - LEFT Scale 1:100

E03(A)

ELEVATION 04 - RIGHT Scale 1:100

| Client:                    | В    | 7/11/17    | ISSUED FOR COMMENTS    |
|----------------------------|------|------------|------------------------|
| CUBE MODULAR               |      |            |                        |
|                            | Α    | 06/11/17   | ISSUED FOR COMMENTS    |
| Address:                   |      | 00, 11, 1, | ISSOLD FOR COLLINEIVIS |
| Lot XX (#XX) Smith Street, |      |            |                        |
| Smithville                 | Rev. | Date       | ltem                   |