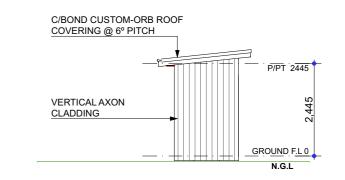

## ELECTRICAL GROUND FLOOR PLAN (TYPE B) Scale 1:100

| ELEVATION 01 - FRONT |
|----------------------|
| Scale 1:100          |

| ELEVATION 03 - REAR |  |
|---------------------|--|
| Scale 1:100         |  |

**ELEVATION 04 - RIGHT** 

**Scale 1:100** 

COPYRIGHT: ©
THIS DRAWING IS COPYRIGHT
AND THE PROPERTY OF
CONCEPT BUILDING DESIGN.
IT MUST NOT BE RETAINED,
COPIED OR USED WITHOUT
THE AUTHORITY OF
CONCEPT BUILDING DESIGN.