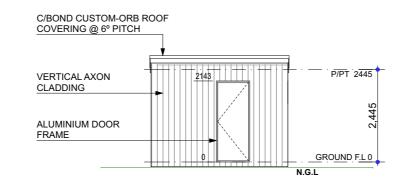

## ELECTRICAL GROUND FLOOR PLAN (TYPE B) Scale 1:100

| ELEVATION 01 - FRONT |
|----------------------|
| Scale 1:100          |

| ELEVATION 03 - REAR |  |
|---------------------|--|
| Scale 1:100         |  |

**ELEVATION 04 - RIGHT** 

**Scale 1:100** 

COPYRIGHT: ©
THIS DRAWING IS COPYRIGHT
AND THE PROPERTY OF
CONCEPT BUILDING DESIGN.
IT MUST NOT BE RETAINED,
COPIED OR USED WITHOUT
THE AUTHORITY OF
CONCEPT BUILDING DESIGN.