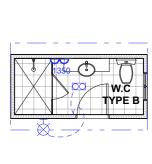

### GROUND FLOOR PLAN (TYPE B) Scale 1:100

## ELECTRICAL GROUND FLOOR PLAN (TYPE B) Scale 1:100

| ELEVATION 01 - FRONT |
|----------------------|
| Scale 1:100          |

| ELEVATION 03 - REAR |  |
|---------------------|--|
| Scale 1:100         |  |