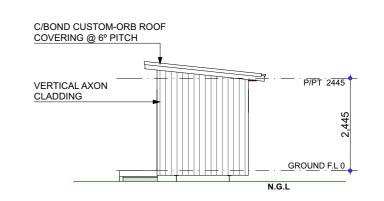

## ELECTRICAL GROUND FLOOR PLAN (TYPE B) Scale 1:100

| ELEVATION 01 - FRONT |
|----------------------|
| Scale 1:100          |

| ELEVATION 03 - REAR |  |
|---------------------|--|
| Scale 1:100         |  |