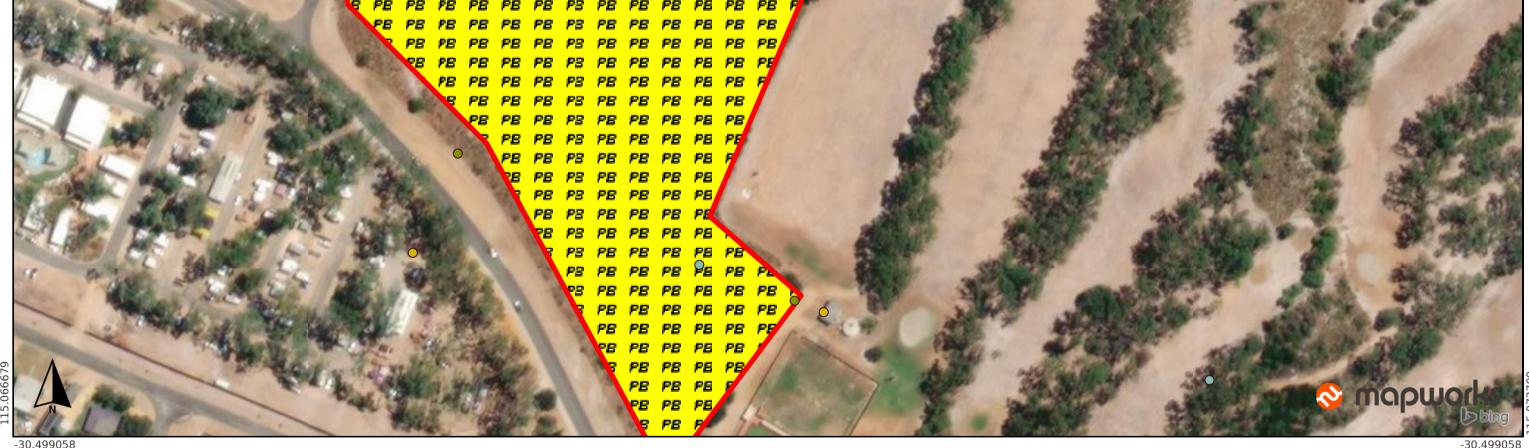

## Description

TREATMENT ID# 18550 (ARAGON ST) AREA: 8.60HA LENGTH: 1.57KM

Created

01/12/2022 5:08:14 AM

Coordinate Reference System

Web Mercator (Degrees)

50 m

Scale

1:1,693

DISCLAIMER: All printed material is out of date as soon as it is printed. Please refer to BRMS for the latest information.