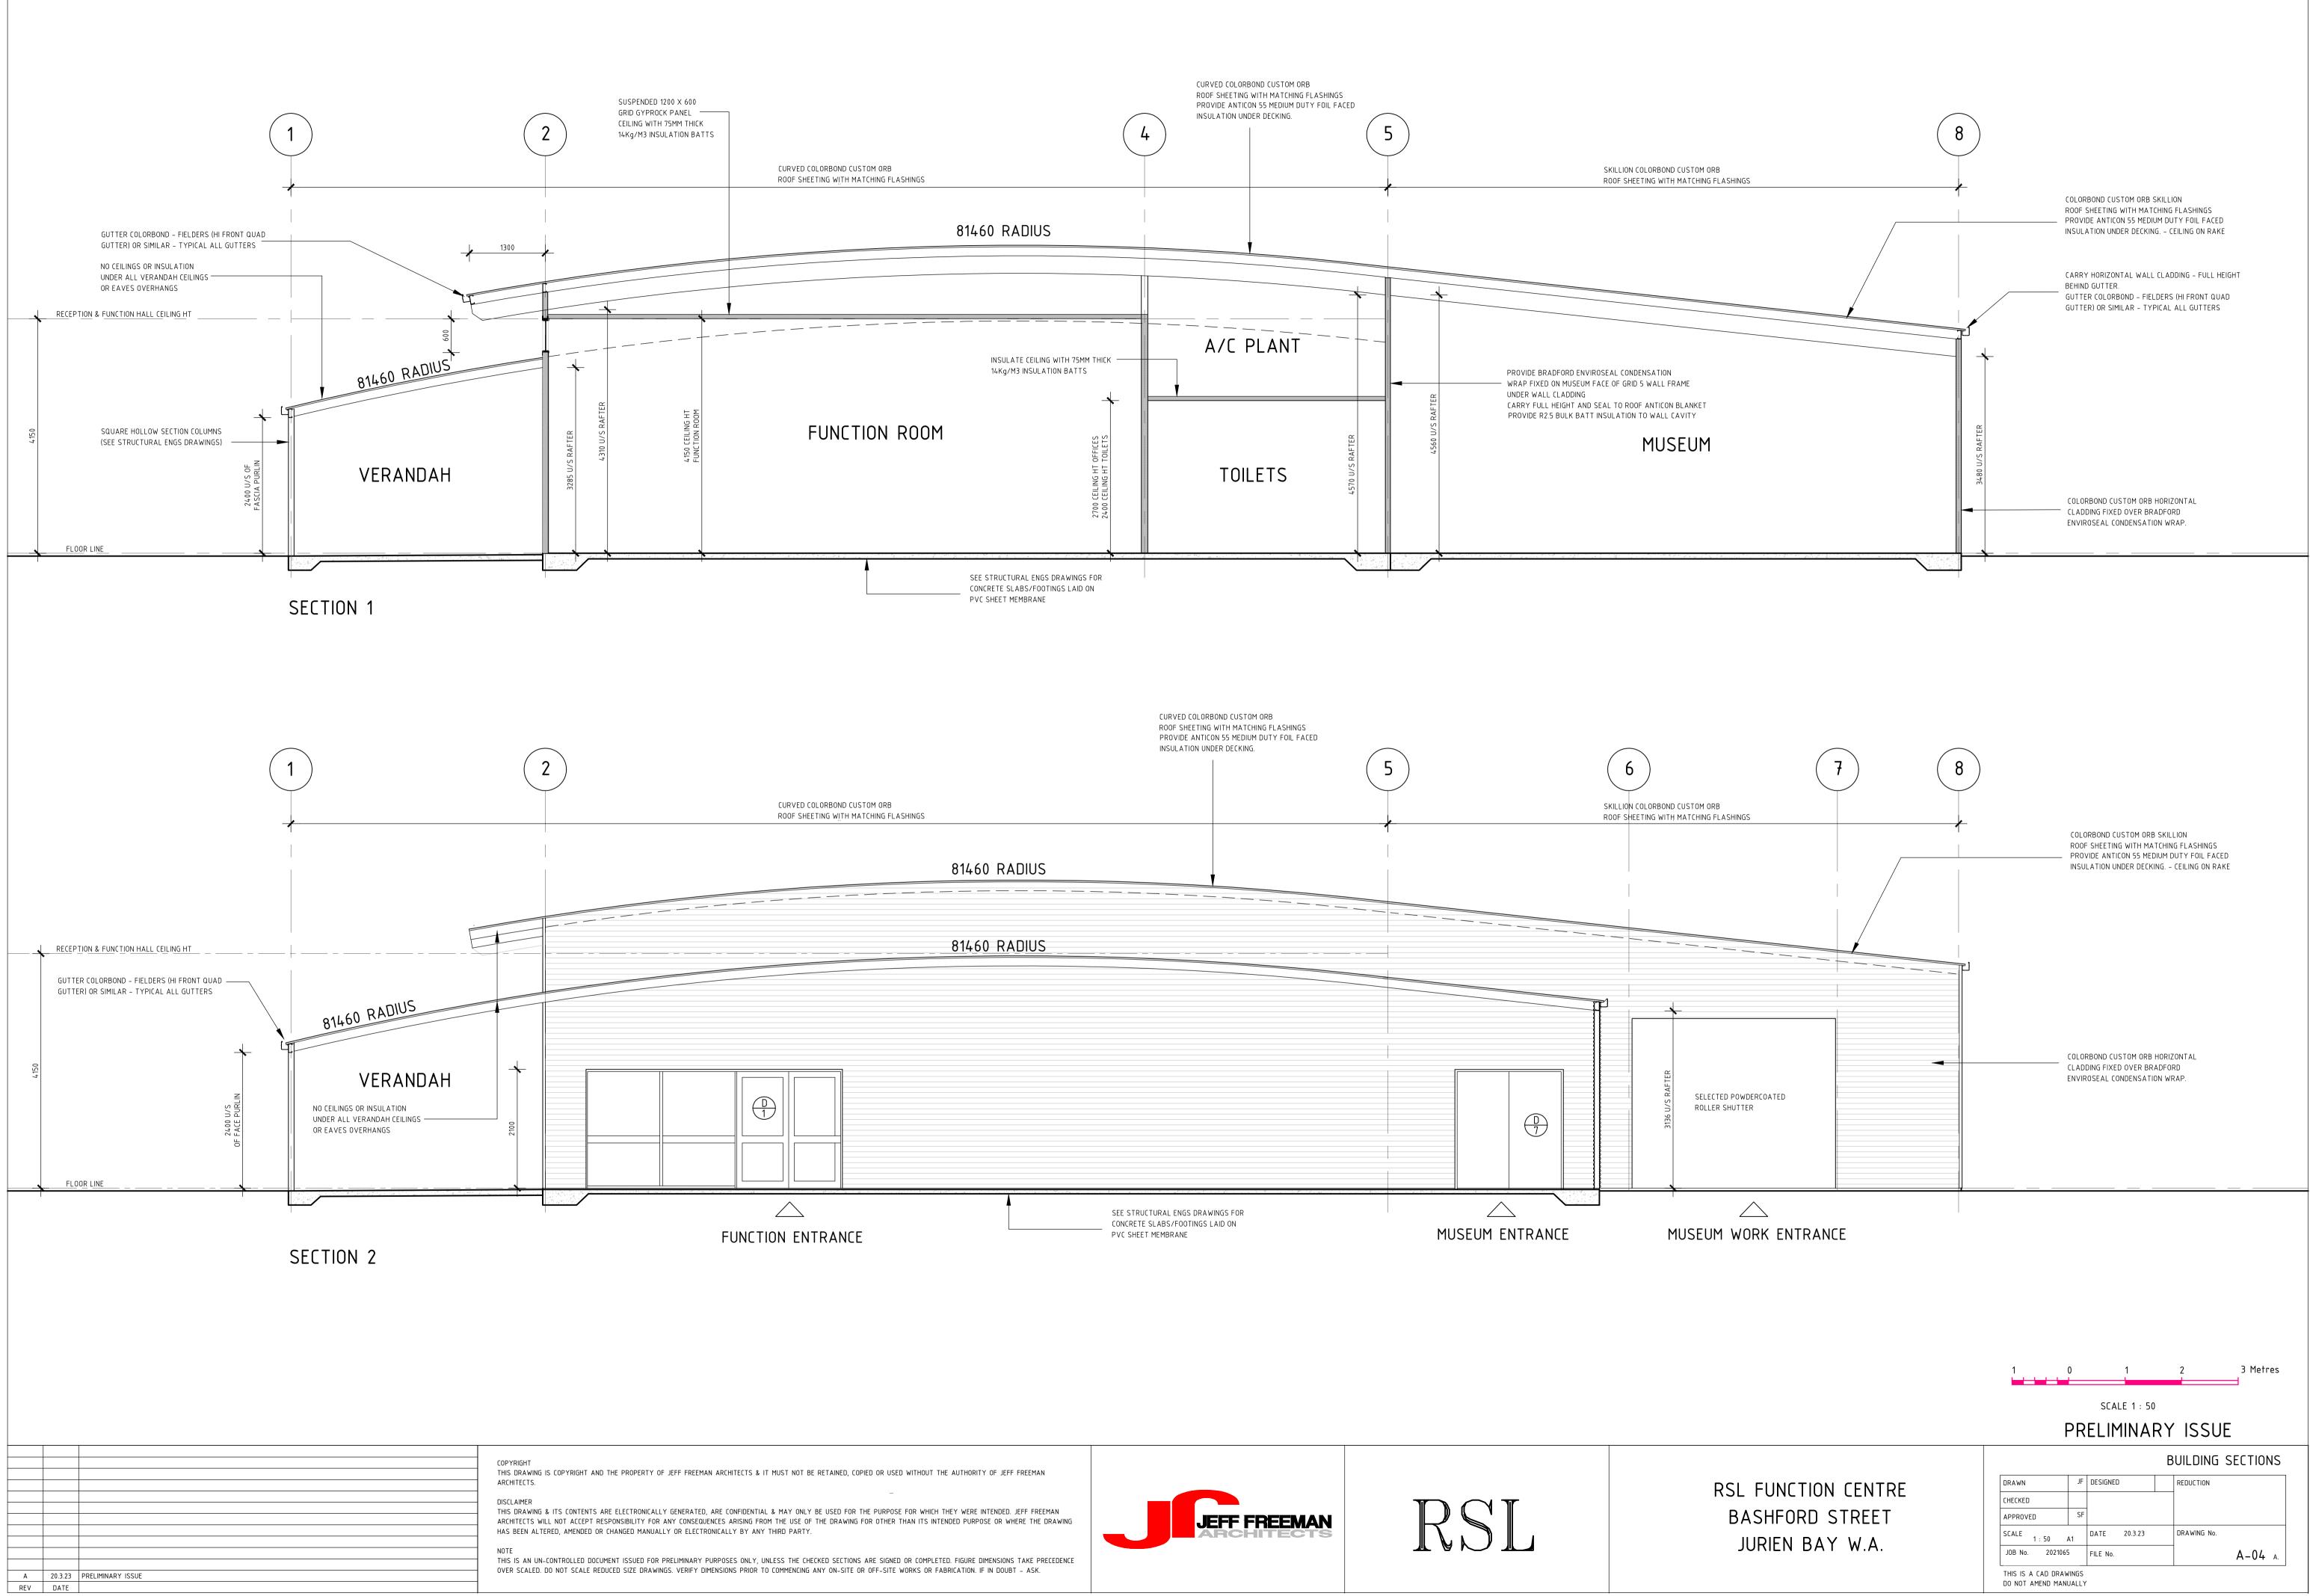

With the project moving into the detailed design phase for the subsequent building permit application, it has been identified that approved building layout requires modification to keep sufficient clearance from existing power lines. The rear exhibition centre portion of the building is required to be shifted 5.5m east and away from the power lines on the site. This results in the building now being a rectangular shape, with the verandahs on three sides retained.

Amended layout

As the development is located within Jurien Bay Recreation Reserve 31884, which is vested with and under the care, control and management of the Shire, Council is required to give landowner's consent for the amendment application. Should Council not grant this consent, the application cannot proceed. (Determination of the application is then not required).

#### COMMENT

The requested amendment to the design is not significant as there is no change to the size of the building or internal rooms. The realignment of the exhibition centre portion of the building square with the club premises does however change the location of the

external entry door into the museum space from addressing Bashford Street to Nineteenth Avenue.

As the requested amendment does not substantially change the development approved, it is recommended that Council provide landowner consent to the amended application and grant development approval as well.