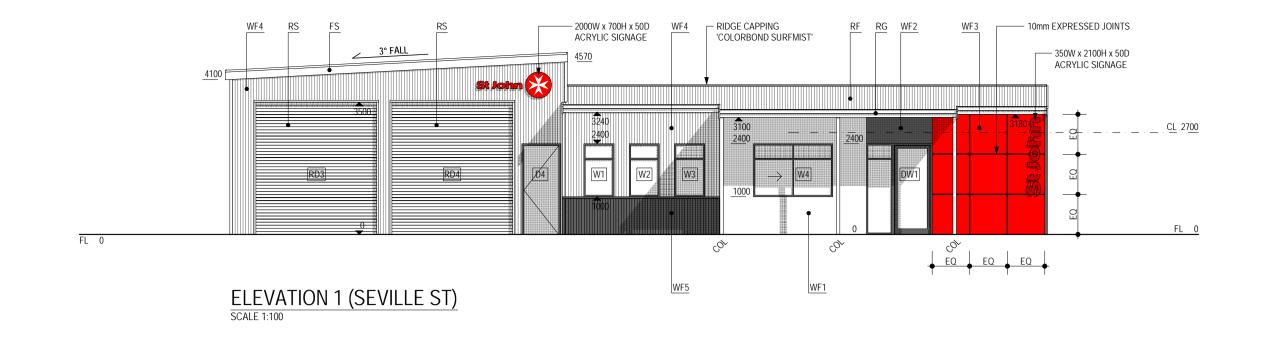

#### PROPOSED COMMUNITY PURPOSE - LOT 596 (NO.2) CASALS 9.3.1 **STREET (RESERVE 30824), CERVANTES**

| Location:               | Lot 596 (No.2) (Reserve 30824) Casals Street,<br>Cervantes |
|-------------------------|------------------------------------------------------------|
| A                       |                                                            |
| Applicant:              | St John Ambulance Western Australia Ltd                    |
| Folder Path:            | SODR-1262144384-17063                                      |
| Disclosure of Interest: | Nil                                                        |
| Date:                   | 28 March 2023                                              |
| Author:                 | Rory Mackay, Principal Planning & Building Officer         |
| Senior Officer:         | Louis Fouche, Executive Manager Development Services       |

#### PROPOSAL

Council is requested to consider granting landowner's consent and development approval for the development of the St John Ambulance Sub Centre within a portion of undeveloped land on Reserve 30824, Tranquilo Park, Cervantes.

#### **COMMENT**

The ambulance sub centre will be constructed on a prominent site off Seville Street which is currently undeveloped. As such, the proposed building will be compatible with the desired future streetscape of the Cervantes town centre by providing a buffer between commercial and residential land which surrounds the site.

The development will be set back 15m from Seville Street (primary street) and 12m from the unconstructed Casals Street (secondary street).

The proposed building will be clad in Colorbond and coloured fibre cement sheeting to St John's latest designs. The building will be predominately white with grey flashings and openings, with grey and red feature walls. Two simple recognisable St John ambulance signs will mark the front elevation of the structure.