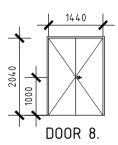

BLE AT ALL TIMES FROM INSIDE. DOOR FRAMES METAL - SPLIT TYPE PAINTED FINISH



DOOR 7

THESE DOORS AND FRAME TO BE COLORBOND FACED SOLID CORE (SPENCE OR SIMILAR) COLORBOND FINISH ALL FACES AND EDGES. FIT MEDIUM DUTY DOOR CLOSER – BOTH LEAVES. DEAD LOCK – OPENABLE AT ALL TIMES FROM INSIDE. SS STRAP BOLTS TO 2ND OPENING DOOR



THESE DOORS AND FRAME TO BE COLORBOND FACED SOLID CORE (SPENCE OR SIMILAR) COLORBOND FINISH ALL FACES AND EDGES. DEAD LOCK - OPENABLE AT ALL TIMES FROM INSIDE. SS STRAP BOLTS TO 2ND OPENING DOOR

DOORS 20, 21.



THESE DOORS 40MM THICK, TIMBER SOLID CORE WITH REBATED MEETING STILES PAINTED FINISH DEAD LOCK – OPENABLE AT ALL TIMES FROM MUSEUM. MEDIUM DUTY HOLD OPEN CLOSERS TO EACH DOOR. DOOR FRAMES METAL – SPLIT TYPE PAINTED FINISH SS STRAP BOLTS TO 2ND OPENING DOOR.



THESE DOORS 40MM THICK, TIMBER SOLID CORE WITH REBATED MEETING STILES PAINTED FINISH DEAD LOCK. DOOR FRAMES METAL – SPLIT TYPE PAINTED FINISH SS STRAP BOLTS TO 2ND OPENING DOOR. FINISH INSIDE FACE OF DOORS WITH FYRCHEK GYPROCK.



SCALE 1 : 100 PRELIMINARY

# RSL FUNCTION CENTRE BASHFORD STREET JURIEN BAY W.A.

|                                                               |    |             |   | FLUU        | R PLAN  |
|---------------------------------------------------------------|----|-------------|---|-------------|---------|
| DRAWN                                                         | JF | DESIGNED    |   | REDUCTION   |         |
| CHECKED                                                       | JF |             |   |             |         |
| APPROVED