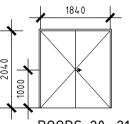

ND FITTINGS.

PROVIDE BRADFORD ENVIROSEAL CONDENSATION WRAP FIXED ON OUTER FACE OF ALL EXTERNAL WALL FRAMES UNDER CUSTOM ORB WALL CLADDING CARRY FULL HEIGHT AND SEAL TO ROOF ANTICON BLANKET (ON ALL EXTERNAL WALLS) R2.5 BULK BATT INSULATION TO ALL WALL CAVITIES BOTH INTERNAL AND EXTERNAL WALLS.

## DOOR SCHEDULE



THESE DOORS & FRAMES TO BE COLORBOND FACED SOLID CORE (SPENCE OR SIMILAR) COLORBOND FINISH ALL FACES AND EDGES. FIT MEDIUM DUTY DOOR CLOSER. DEAD LOCK – OPENABLE AT ALL TIMES FROM INSIDE. DOOR FRAMES METAL - SPLIT TYPE PAINTED FINISH



DOOR 7

THESE DOORS AND FRAME TO BE COLORBOND FACED SOLID CORE (SPENCE OR SIMILAR) COLORBOND FINISH ALL FACES AND EDGES. FIT MEDIUM DUTY DOOR CLOSER – BOTH LEAVES. DEAD LOCK – OPENABLE AT ALL TIMES FROM INSIDE. SS STRAP BOLTS TO 2ND OPENING DOOR



THESE DOORS AND FRAME TO BE COLORBOND FACED SOLID CORE (SPENCE OR SIMILAR) COLORBOND FINISH ALL FACES AND EDGES. DEAD LOCK - OPENABLE AT ALL TIMES FROM INSIDE. SS STRAP BOLTS TO 2ND OPENING DOOR

DOORS 20, 21.



THESE DOORS 40MM THICK, TIMBER SOLID CORE WITH REBATED MEETING STILES PAINTED FINISH DEAD LOCK – OPENABLE AT ALL TIMES FROM MUSEUM. MEDIUM DUTY HOLD OPEN CLOSERS TO EACH DOOR. DOOR FRAMES METAL – SPLIT TYPE PAINTED FINISH SS STRAP BOLTS TO 2ND OPENING DOOR.



THESE DOORS 40MM THICK, TIMBER SOLID CORE WITH REBATED MEETING STILES PAINTED FINISH DEAD LOCK. DOOR FRAMES METAL – SPLIT TYPE PAINTED FINISH SS STRAP BOLTS TO 2ND OPENING DOOR. FINISH INSIDE FACE OF DOORS WITH FYRCHEK GYPROCK.



SCALE 1 : 100 PRELIMINARY

# RSL FUNCTION CENTRE BASHFORD STREET JURIEN BAY W.A.

|