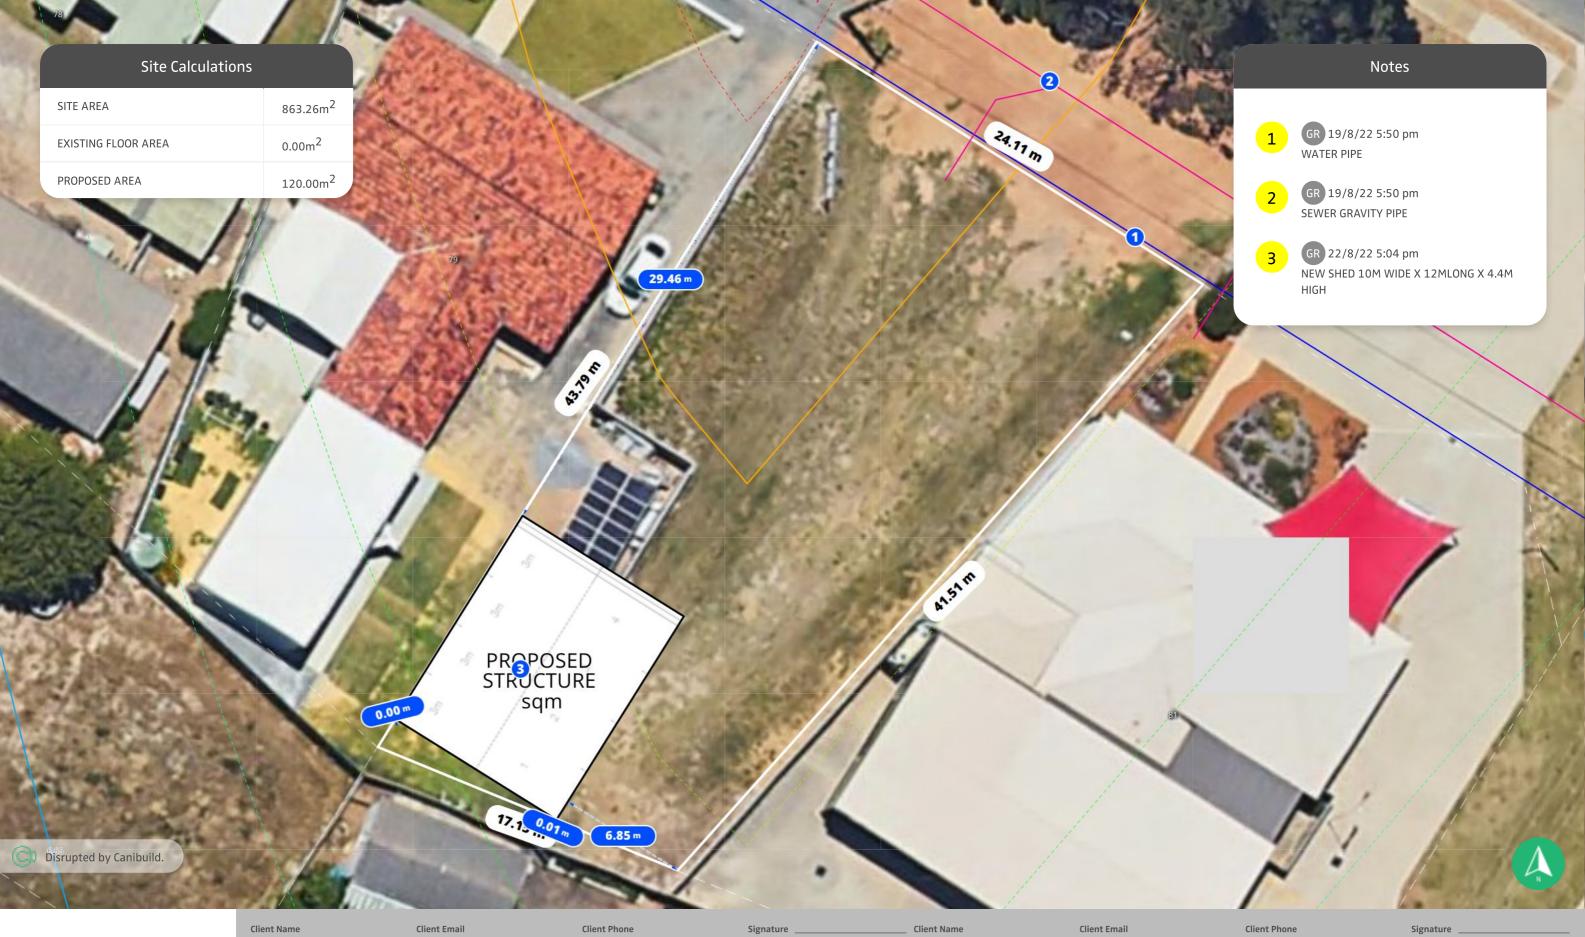

#### 9.3.3 PROPOSED OUTBUILDING – LOT 80 (NO. 3) COOK STREET, JURIEN BAY

Location: Applicant:

File Ref: Disclosure of Interest: Date: Author: Senior Officer: Lot 80 (No.3) Cook Street, Jurien Bay Nusteel Patios & Sheds Moora on behalf Kevin O'Keefe & Jennifer Walmsley of Silver Sunset Pty Ltd SODR-1262144384-17217 Nil 30 March 2023 Rory Mackay, Principal Planning & Building Officer Louis Fouché, Executive Manager of Development Services

#### **PROPOSAL**

The proponent is seeking development approval for an oversized outbuilding at Lot 80 (No.3) Cook Street, Jurien Bay.

Location Plan – Lot 80 (No.3) Cook Street, Jurien Bay

#### BACKGROUND

On 23 February 2023, Council refused a development application for 10m by 12m ( $120m^2$ ) enclosed outbuilding with a wall height of 4.4m and a ridge height of 5.4m at the rear of the  $863m^2$  property.

#### Advice to applicant:

If the applicant/landowner is aggrieved by this determination, there is a right of review by the State Administrative Tribunal

The applicant has subsequently lodged a new development application for an enclosed outbuilding with the same floor area  $(120m^2)$  with a wall height of 4m and a ridge height of 5m at the rear of the  $863m^2$  property. The orientation of the outbuilding has been amended to face the front of the property and not the neighbouring property (also owned by the applicant).

The new proposed outbuilding will have its southern rear corner built up to the adjoining rear property, however the rear elevation will taper away from this angled property boundary to be set back 2m at the other rear corner as shown in the attached site plan. The western side facade will be built up to the side property boundary of the adjoining property (which is also owned by the proponent).

| Rear setback | 1.5m | Nil to 2m |
|--------------|------|-----------|
| Side setback | 1.5m | Nil       |

The proponent has sought the above outbuilding area variation for storage needs for the following large recreational vehicles: