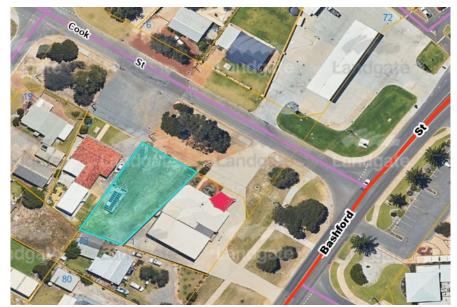

#### 9.3.3 PROPOSED OUTBUILDING – LOT 80 (NO. 3) COOK STREET, JURIEN BAY

Location: Applicant:

File Ref: Disclosure of Interest: Date: Author: Senior Officer: Lot 80 (No.3) Cook Street, Jurien Bay Nusteel Patios & Sheds Moora on behalf Kevin O'Keefe & Jennifer Walmsley of Silver Sunset Pty Ltd SODR-1262144384-17217 Nil 30 March 2023 Rory Mackay, Principal Planning & Building Officer Louis Fouché, Executive Manager of Development Services

#### **PROPOSAL**

The proponent is seeking development approval for an oversized outbuilding at Lot 80 (No.3) Cook Street, Jurien Bay.

Location Plan – Lot 80 (No.3) Cook Street, Jurien Bay