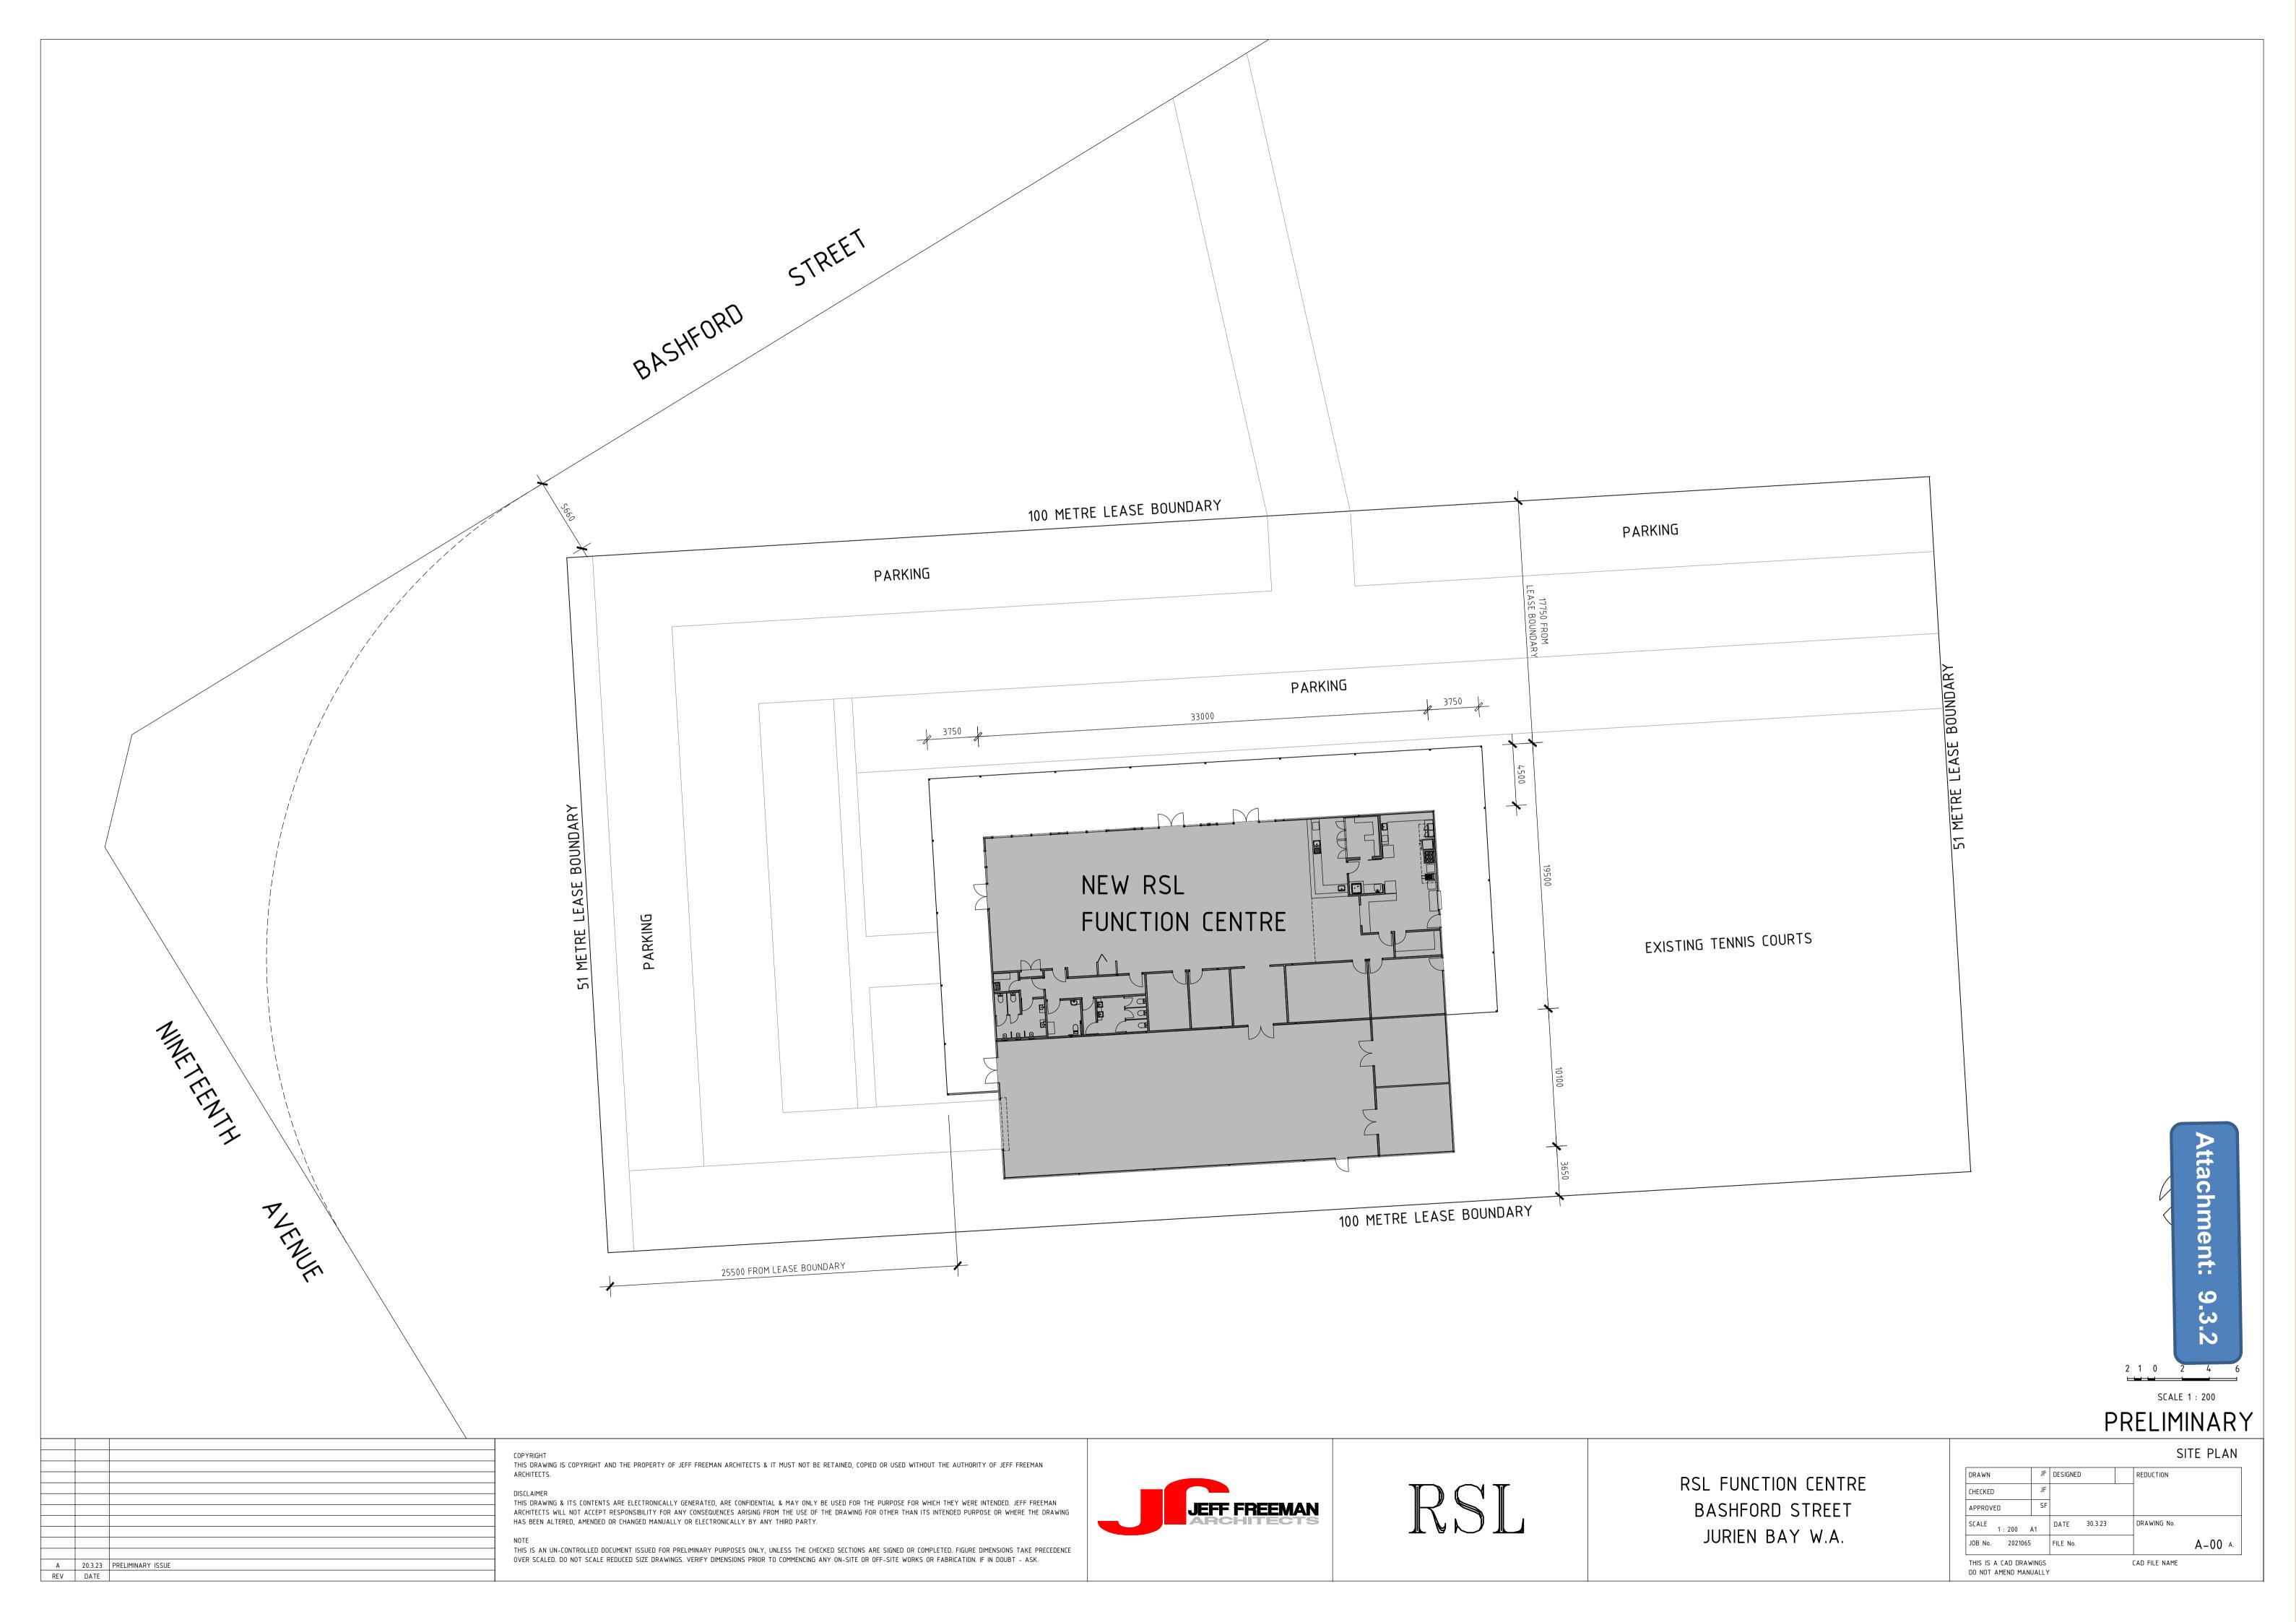

#### 9.3.2 PROPOSED AMENDMENT TO CLUB PREMISES & EXHIBITION CENTRE – LOT 503 BASHFORD STREET (RESERVE 31884) JURIEN BAY

Lot 503 (Reserve 31884) Bashford Street, Jurien Bay Location: Applicant: Returned and Services League of Australia WA Branch Incorporated – Jurien Bay Sub-Branch Folder Path: SODR-1262144384-17189 Disclosure of Interest: Nil Date: 30 March 2023 Author: Rory Mackay, Principal Planning & Building Officer Senior Officer: Louis Fouche, Executive Manager Development Services

With the project moving into the detailed design phase for the subsequent building permit application, it has been identified that approved building layout requires modification to keep sufficient clearance from existing power lines. The rear exhibition centre portion of the building is required to be shifted 5.5m east and away from the power lines on the site. This results in the building now being a rectangular shape, with the verandahs on three sides retained.

Amended layout

As the development is located within Jurien Bay Recreation Reserve 31884, which is vested with and under the care, control and management of the Shire, Council is required to give landowner's consent for the amendment application. Should Council not grant this consent, the application cannot proceed. (Determination of the application is then not required).

#### COMMENT

The requested amendment to the design is not significant as there is no change to the size of the building or internal rooms. The realignment of the exhibition centre portion of the building square with the club premises does however change the location of the

external entry door into the museum space from addressing Bashford Street to Nineteenth Avenue.

As the requested amendment does not substantially change the development approved, it is recommended that Council provide landowner consent to the amended application and grant development approval as well.