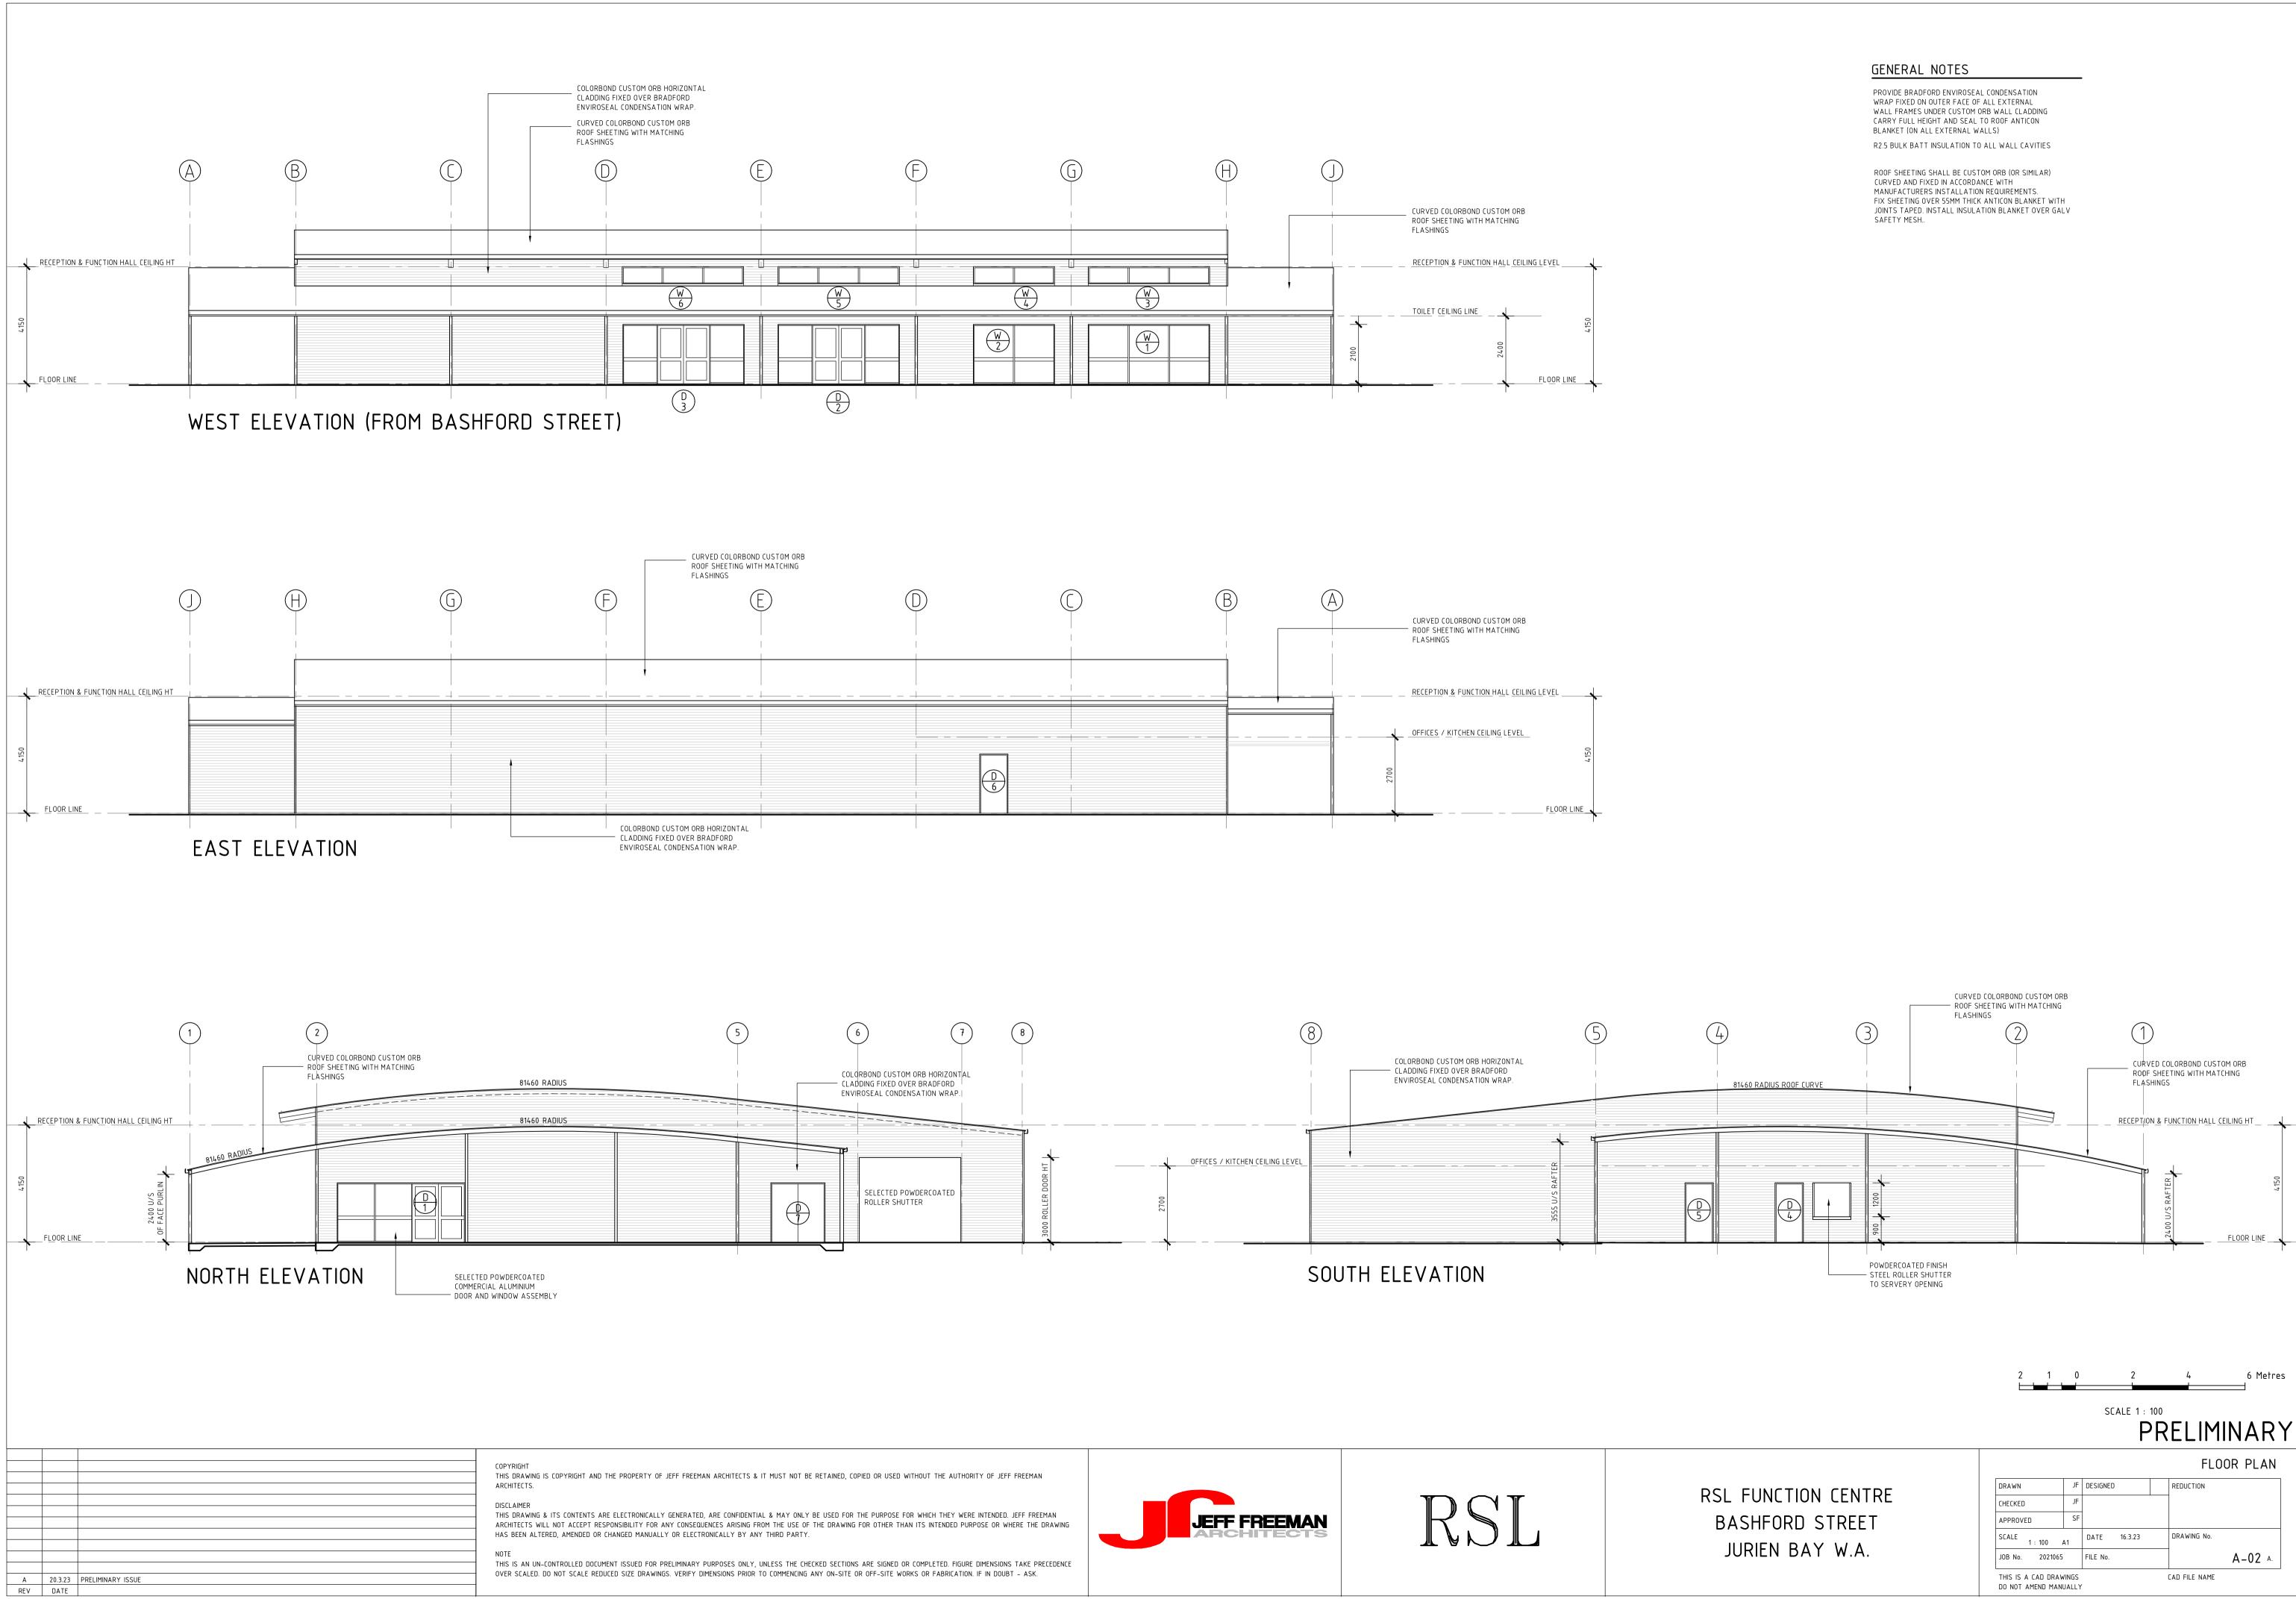

With the project moving into the detailed design phase for the subsequent building permit application, it has been identified that approved building layout requires modification to keep sufficient clearance from existing power lines. The rear exhibition centre portion of the building is required to be shifted 5.5m east and away from the power lines on the site. This results in the building now being a rectangular shape, with the verandahs on three sides retained.

Amended layout

As the development is located within Jurien Bay Recreation Reserve 31884, which is vested with and under the care, control and management of the Shire, Council is required to give landowner's consent for the amendment application. Should Council not grant this consent, the application cannot proceed. (Determination of the application is then not required).

#### COMMENT

The requested amendment to the design is not significant as there is no change to the size of the building or internal rooms. The realignment of the exhibition centre portion of the building square with the club premises does however change the location of the

external entry door into the museum space from addressing Bashford Street to Nineteenth Avenue.

As the requested amendment does not substantially change the development approved, it is recommended that Council provide landowner consent to the amended application and grant development approval as well.

#### **ATTACHMENTS**

Circulated with the agenda is the following item relevant to this report:

 Amendment plans (Doc Id: SODR-1262144384-17258) (Marked 9.3.2)