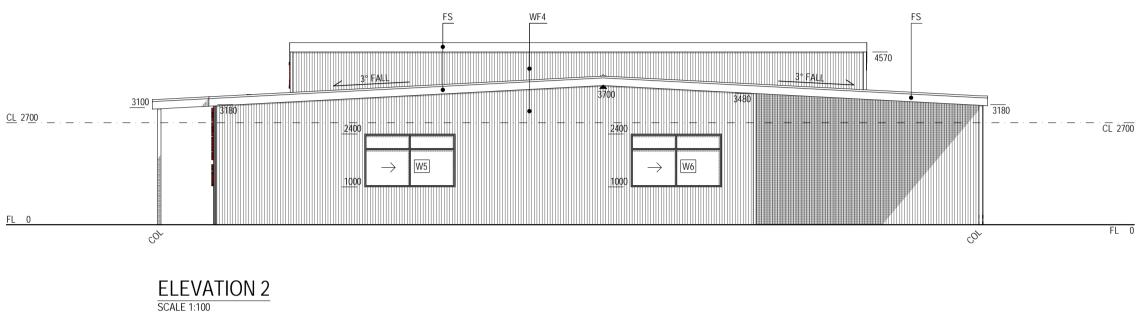

#### PROPOSED COMMUNITY PURPOSE - LOT 596 (NO.2) CASALS 9.3.1 **STREET (RESERVE 30824), CERVANTES**

| Location:               | Lot 596 (No.2) (Reserve 30824) Casals Street,<br>Cervantes |
|-------------------------|------------------------------------------------------------|
| A                       |                                                            |
| Applicant:              | St John Ambulance Western Australia Ltd                    |
| Folder Path:            | SODR-1262144384-17063                                      |
| Disclosure of Interest: | Nil                                                        |
| Date:                   | 28 March 2023                                              |
| Author:                 | Rory Mackay, Principal Planning & Building Officer         |
| Senior Officer:         | Louis Fouche, Executive Manager Development Services       |

#### PROPOSAL

Council is requested to consider granting landowner's consent and development approval for the development of the St John Ambulance Sub Centre within a portion of undeveloped land on Reserve 30824, Tranquilo Park, Cervantes.

#### **COMMENT**

The ambulance sub centre will be constructed on a prominent site off Seville Street which is currently undeveloped. As such, the proposed building will be compatible with the desired future streetscape of the Cervantes town centre by providing a buffer between commercial and residential land which surrounds the site.

The development will be set back 15m from Seville Street (primary street) and 12m from the unconstructed Casals Street (secondary street).

The proposed building will be clad in Colorbond and coloured fibre cement sheeting to St John's latest designs. The building will be predominately white with grey flashings and openings, with grey and red feature walls. Two simple recognisable St John ambulance signs will mark the front elevation of the structure.