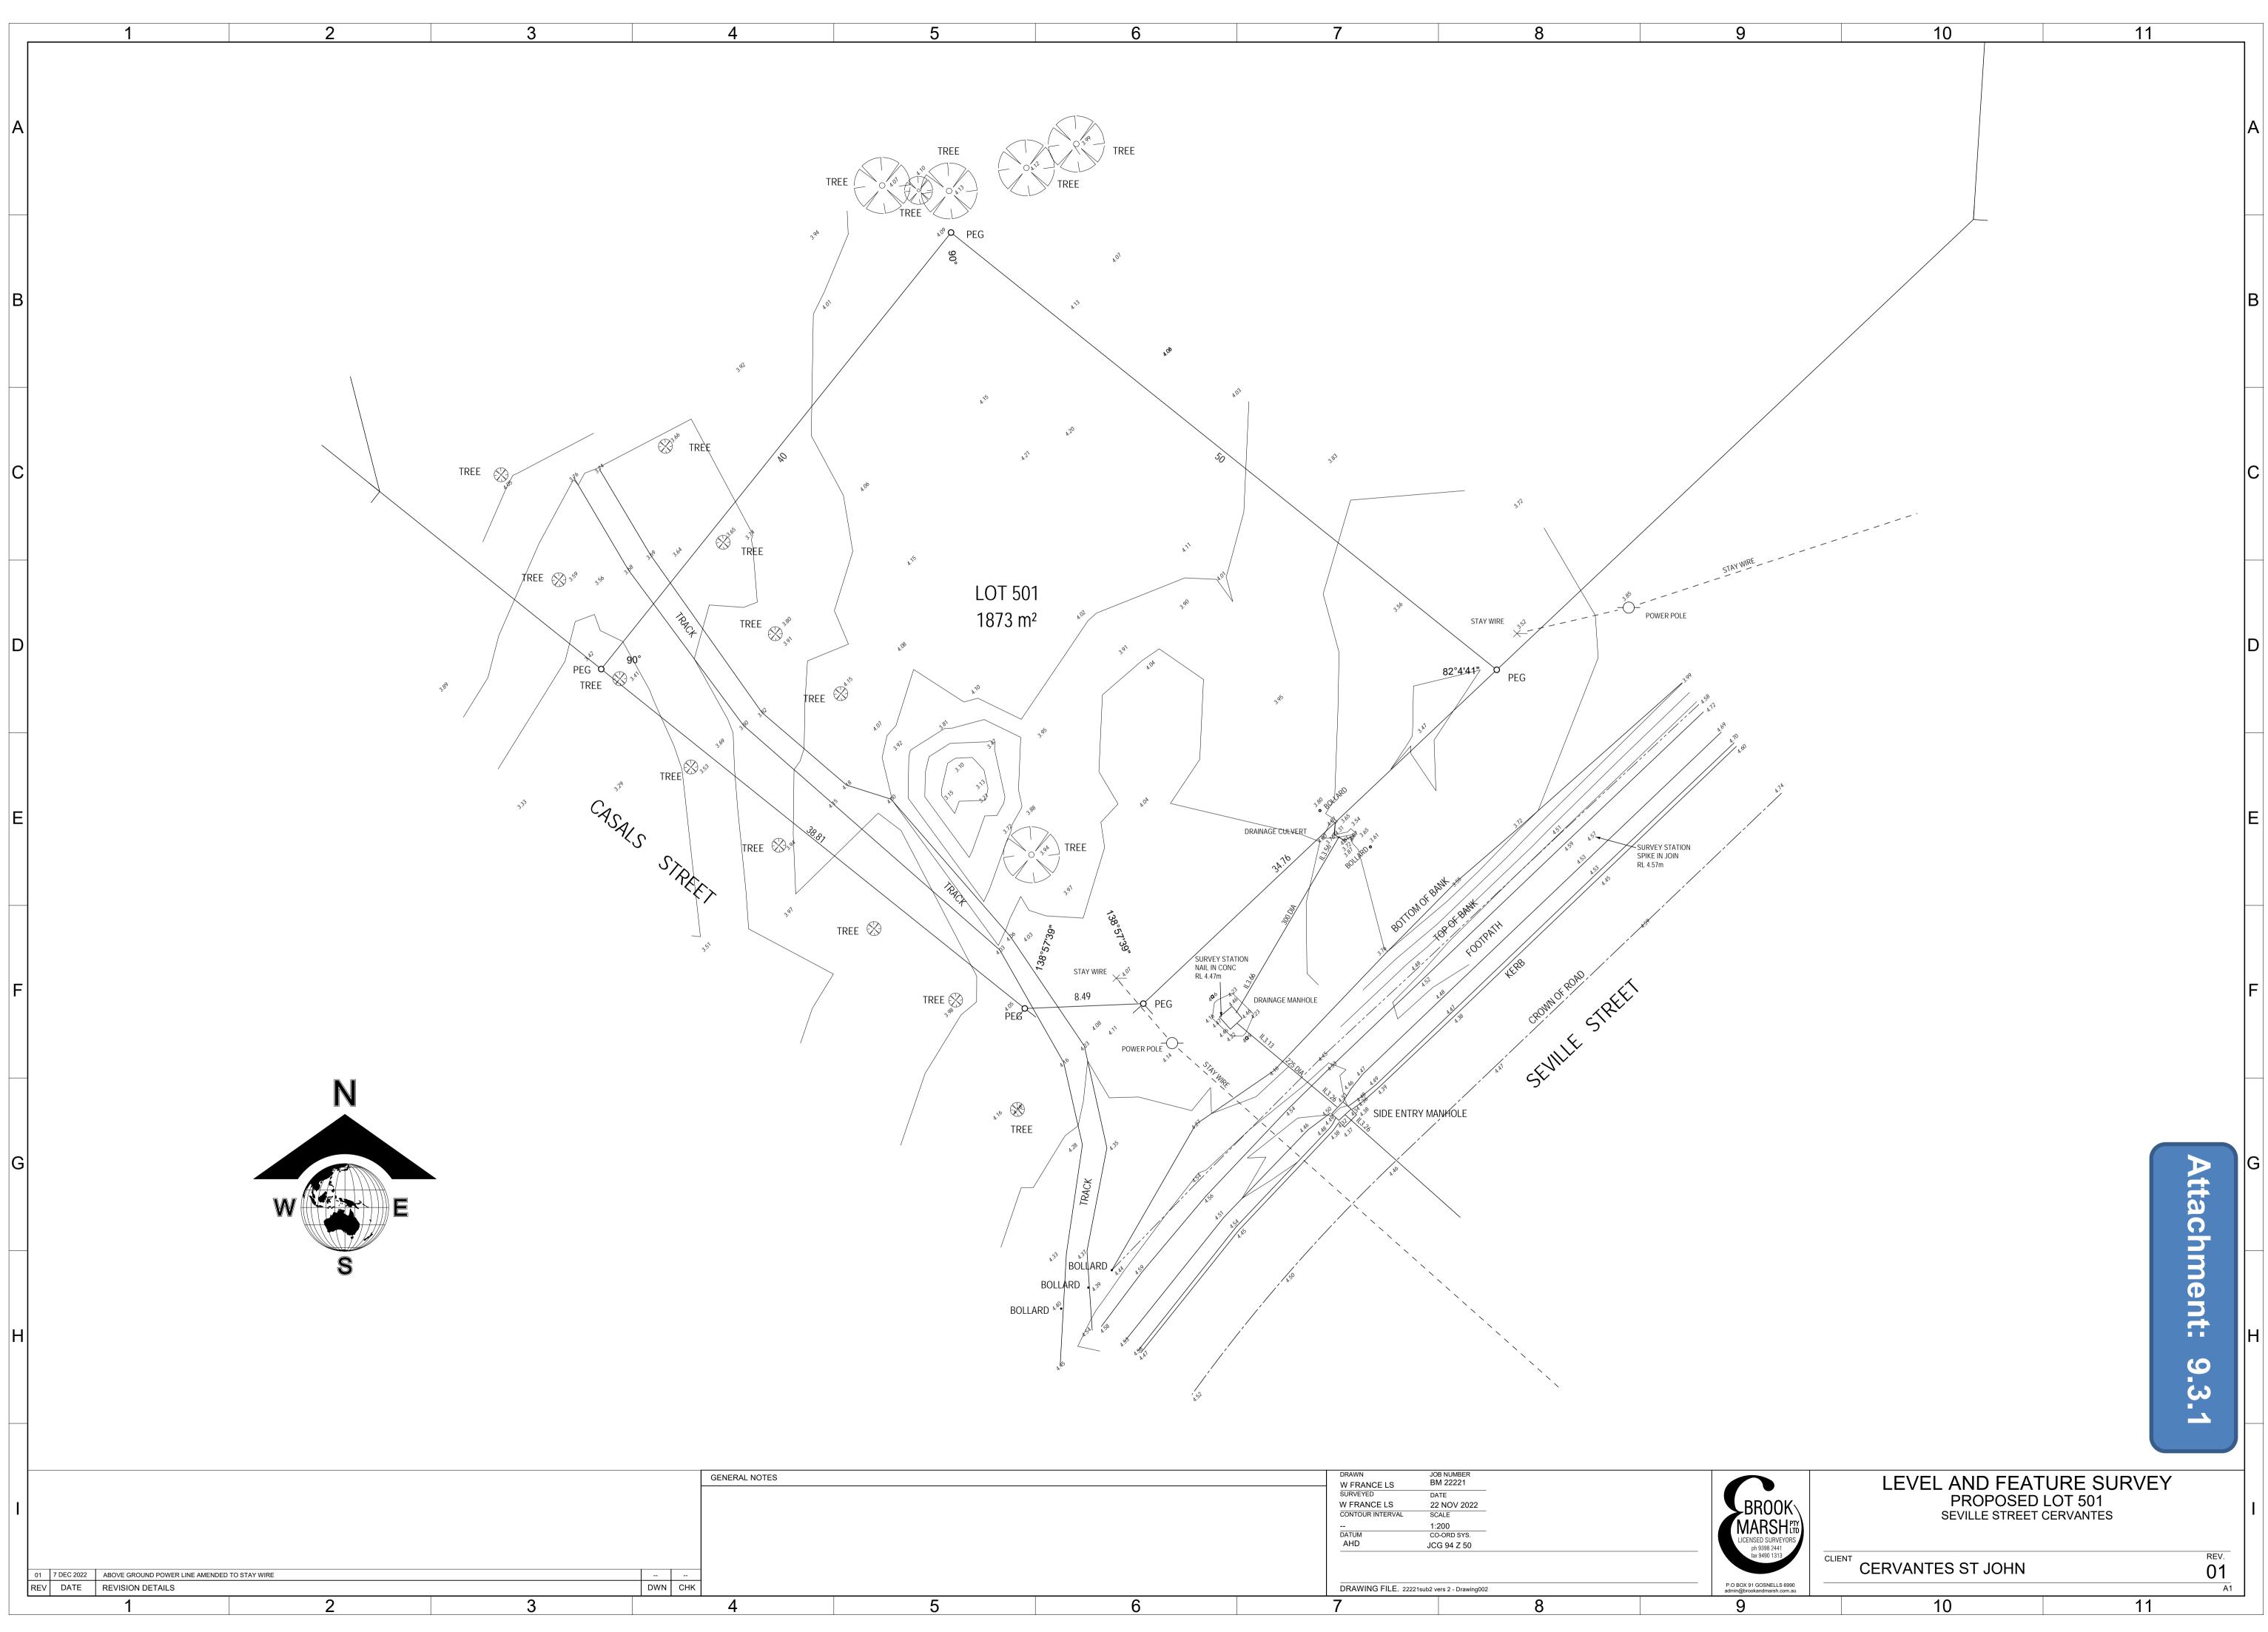

#### PROPOSED COMMUNITY PURPOSE - LOT 596 (NO.2) CASALS 9.3.1 **STREET (RESERVE 30824), CERVANTES**

| Location:               | Lot 596 (No.2) (Reserve 30824) Casals Street,<br>Cervantes |
|-------------------------|------------------------------------------------------------|
| A                       |                                                            |
| Applicant:              | St John Ambulance Western Australia Ltd                    |
| Folder Path:            | SODR-1262144384-17063                                      |
| Disclosure of Interest: | Nil                                                        |
| Date:                   | 28 March 2023                                              |
| Author:                 | Rory Mackay, Principal Planning & Building Officer         |
| Senior Officer:         | Louis Fouche, Executive Manager Development Services       |

#### BACKGROUND

On 28 October 2021, Council resolved the following:

- 1. agree to excise a portion of Reserve 30824 (Tranquilo Park) to create a new reserve 40m x 50m as detailed in the diagram attached Doc Id: SODR-1262144384-12358
- 2. make application to the Department of Planning, Lands and Heritage, for a new Management Order to be created in favour of St John Ambulance, and,
- 3. request the newly created reserve be for the purpose of "Emergency Services (ambulance)",
- 4. and, request the remainder of the existing Tranquilo Park purpose be changed from "Parking Area" to "Parking and Recreation".

The above application has been supported by the Department of Planning, Lands and Heritage (Department) and Brooke and Marsh Licensed Surveyors has completed a survey (as attached) for the final 1873m<sup>2</sup> (reduced from 2000m<sup>2</sup> due to corner truncation) to be excised from Tranquilo Park and transferred to St John's. This process is expected to be finalised by the Department and Landgate in the coming months.

#### **ATTACHMENTS**

Circulated with the agenda is the following item relevant to this report:

 Development application 26/2023 (Doc Id: SODR-1262144384-17222)

(Marked 9.3.1)

VOTING REQUIREMENT Simple Majority