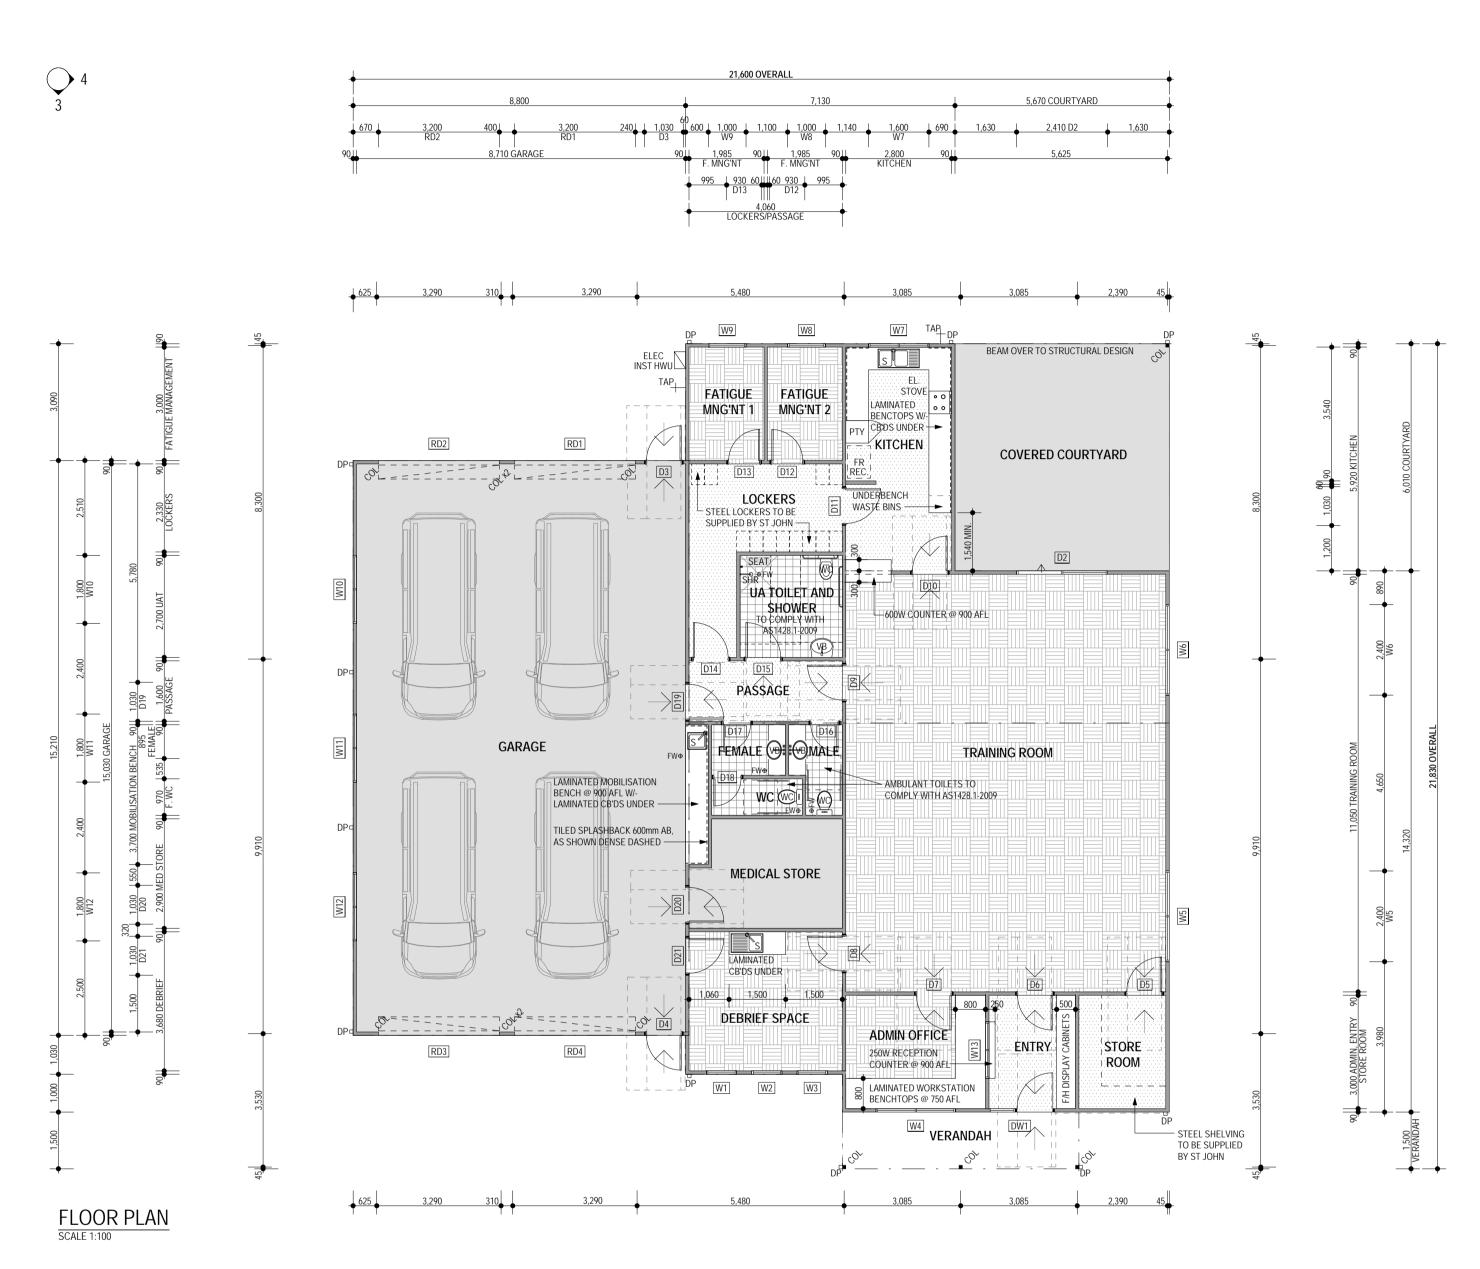

The applicant has chosen to seek development approval for Cervantes' new ambulance sub-centre concurrently with the above process, which is nearing completion.

The subject development application proposes the construction of a 399m<sup>2</sup> ambulance sub-centre and first aid training centre. The

#### **COMMENT**

The ambulance sub centre will be constructed on a prominent site off Seville Street which is currently undeveloped. As such, the proposed building will be compatible with the desired future streetscape of the Cervantes town centre by providing a buffer between commercial and residential land which surrounds the site.

Six public car parking bays have been provided at the front of the building with six rear staff car parking bays. A 'community purpose' development under *Local Planning Policy 9.6 Car Parking* is required to have 1 car parking bay per 4 persons. As such the building can accommodate 48 persons.