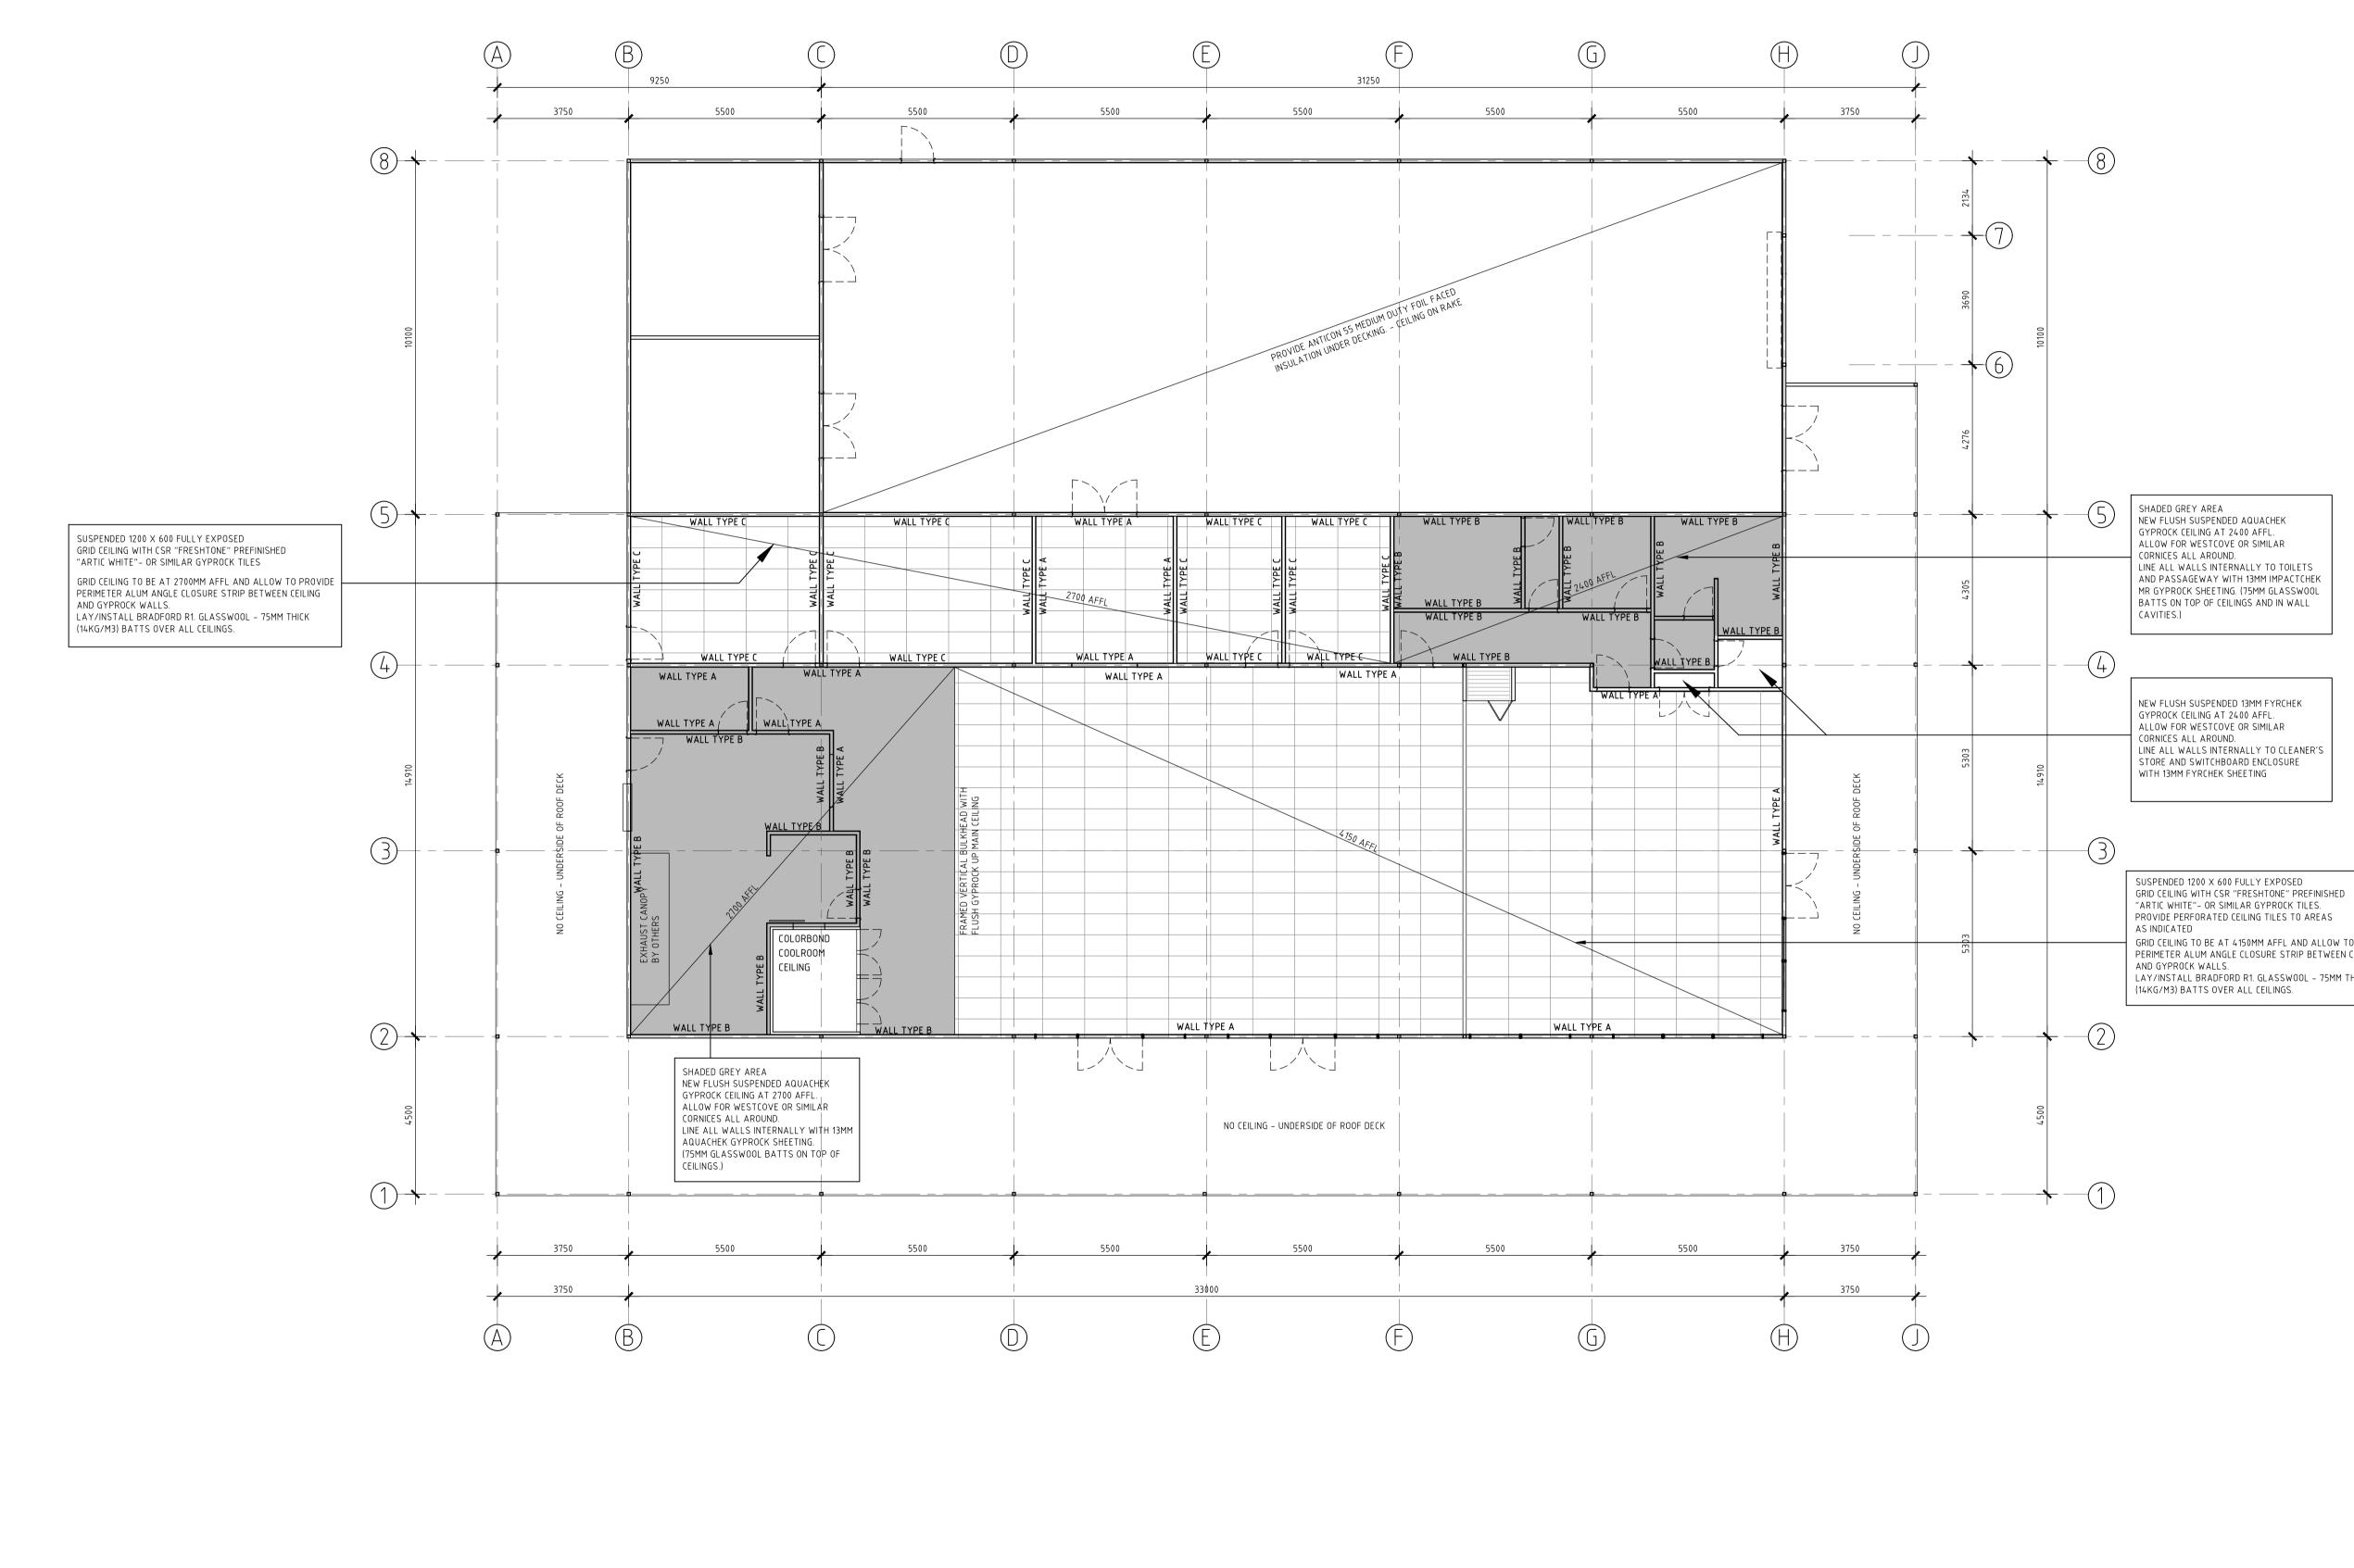

With the project moving into the detailed design phase for the subsequent building permit application, it has been identified that approved building layout requires modification to keep sufficient clearance from existing power lines. The rear exhibition centre portion of the building is required to be shifted 5.5m east and away from the power lines on the site. This results in the building now being a rectangular shape, with the verandahs on three sides retained.

Amended layout

As the development is located within Jurien Bay Recreation Reserve 31884, which is vested with and under the care, control and management of the Shire, Council is required to give landowner's consent for the amendment application. Should Council not grant this consent, the application cannot proceed. (Determination of the application is then not required).

#### COMMENT

The requested amendment to the design is not significant as there is no change to the size of the building or internal rooms. The realignment of the exhibition centre portion of the building square with the club premises does however change the location of the

external entry door into the museum space from addressing Bashford Street to Nineteenth Avenue.

As the requested amendment does not substantially change the development approved, it is recommended that Council provide landowner consent to the amended application and grant development approval as well.