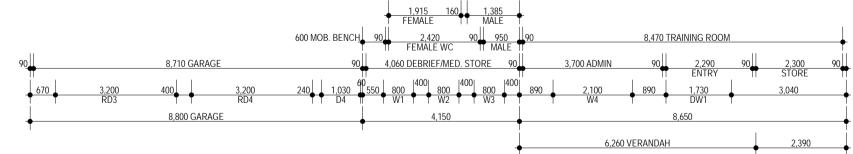

#### PROPOSED COMMUNITY PURPOSE - LOT 596 (NO.2) CASALS 9.3.1 **STREET (RESERVE 30824), CERVANTES**

| Location:               | Lot 596 (No.2) (Reserve 30824) Casals Street,<br>Cervantes |
|-------------------------|------------------------------------------------------------|
| A                       |                                                            |
| Applicant:              | St John Ambulance Western Australia Ltd                    |
| Folder Path:            | SODR-1262144384-17063                                      |
| Disclosure of Interest: | Nil                                                        |
| Date:                   | 28 March 2023                                              |
| Author:                 | Rory Mackay, Principal Planning & Building Officer         |
| Senior Officer:         | Louis Fouche, Executive Manager Development Services       |

#### PROPOSAL

Council is requested to consider granting landowner's consent and development approval for the development of the St John Ambulance Sub Centre within a portion of undeveloped land on Reserve 30824, Tranquilo Park, Cervantes.

The above application has been supported by the Department of Planning, Lands and Heritage (Department) and Brooke and Marsh Licensed Surveyors has completed a survey (as attached) for the final 1873m<sup>2</sup> (reduced from 2000m<sup>2</sup> due to corner truncation) to be excised from Tranquilo Park and transferred to St John's. This process is expected to be finalised by the Department and Landgate in the coming months.

The applicant has chosen to seek development approval for Cervantes' new ambulance sub-centre concurrently with the above process, which is nearing completion.

The subject development application proposes the construction of a 399m<sup>2</sup> ambulance sub-centre and first aid training centre. The

#### **COMMENT**

The ambulance sub centre will be constructed on a prominent site off Seville Street which is currently undeveloped. As such, the proposed building will be compatible with the desired future streetscape of the Cervantes town centre by providing a buffer between commercial and residential land which surrounds the site.

The development will be set back 15m from Seville Street (primary street) and 12m from the unconstructed Casals Street (secondary street).

The proposed building will be clad in Colorbond and coloured fibre cement sheeting to St John's latest designs. The building will be predominately white with grey flashings and openings, with grey and red feature walls. Two simple recognisable St John ambulance signs will mark the front elevation of the structure.

Six public car parking bays have been provided at the front of the building with six rear staff car parking bays. A 'community purpose' development under *Local Planning Policy 9.6 Car Parking* is required to have 1 car parking bay per 4 persons. As such the building can accommodate 48 persons.