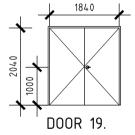

R2.5 BULK BATT INSULATION TO ALL WALL CAVITIES BOTH INTERNAL AND EXTERNAL WALLS.

## DOOR SCHEDULE



THESE DOORS & FRAMES TO BE COLORBOND FACED SOLID CORE (SPENCE OR SIMILAR) COLORBOND FINISH ALL FACES AND EDGES. FIT MEDIUM DUTY DOOR CLOSER. DEAD LOCK – OPENABLE AT ALL TIMES FROM INSIDE. DOOR FRAMES METAL - SPLIT TYPE PAINTED FINISH



DOOR 7

THESE DOORS AND FRAME TO BE COLORBOND FACED SOLID CORE (SPENCE OR SIMILAR) COLORBOND FINISH ALL FACES AND EDGES. FIT MEDIUM DUTY DOOR CLOSER – BOTH LEAVES. DEAD LOCK – OPENABLE AT ALL TIMES FROM INSIDE. SS STRAP BOLTS TO 2ND OPENING DOOR



THESE DOORS AND FRAME TO BE COLORBOND FACED SOLID CORE (SPENCE OR SIMILAR) COLORBOND FINISH ALL FACES AND EDGES. DEAD LOCK - OPENABLE AT ALL TIMES FROM INSIDE. SS STRAP BOLTS TO 2ND OPENING DOOR

DOORS 20, 21.



THESE DOORS 40MM THICK, TIMBER SOLID CORE WITH REBATED MEETING STILES PAINTED FINISH DEAD LOCK – OPENABLE AT ALL TIMES FROM MUSEUM. MEDIUM DUTY HOLD OPEN CLOSERS TO EACH DOOR. DOOR FRAMES METAL – SPLIT TYPE PAINTED FINISH SS STRAP BOLTS TO 2ND OPENING DOOR.



THESE DOORS 40MM THICK, TIMBER SOLID CORE WITH REBATED MEETING STILES PAINTED FINISH DEAD LOCK. DOOR FRAMES METAL – SPLIT TYPE PAINTED FINISH SS STRAP BOLTS TO 2ND OPENING DOOR. FINISH INSIDE FACE OF DOORS WITH FYRCHEK GYPROCK.



SCALE 1 : 100 PRELIMINARY

# RSL FUNCTION CENTRE BASHFORD STREET JURIEN BAY W.A.

|                                                               |    |             |   | FLUU        | R PLAN  |
|---------------------------------------------------------------|----|-------------|---|-------------|---------