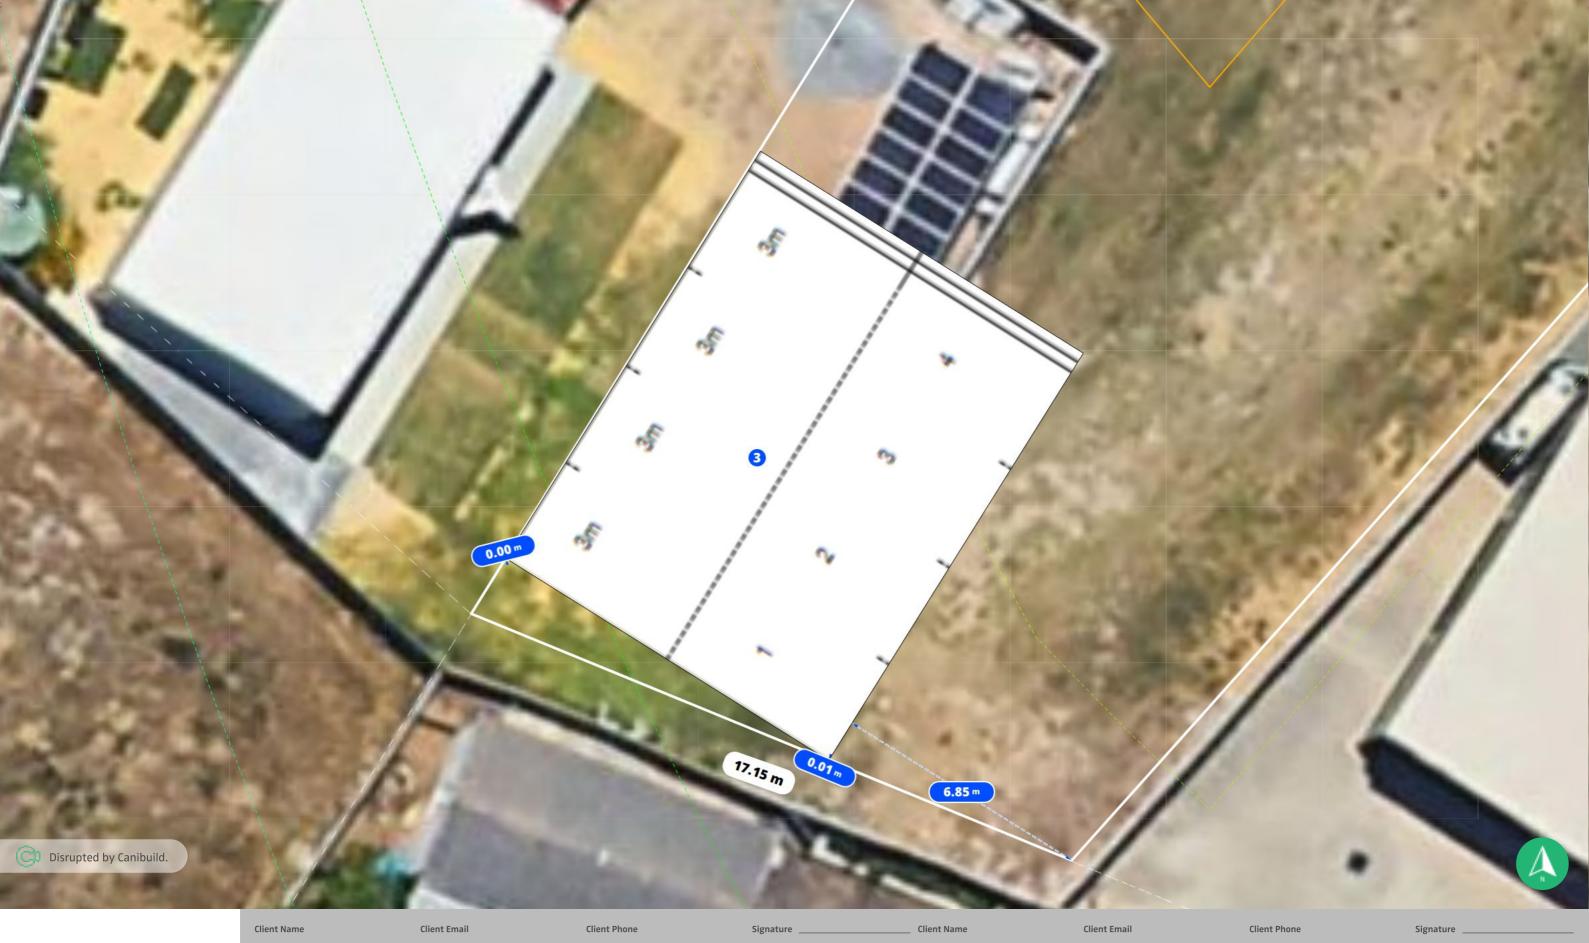

#### Advice to applicant:

If the applicant/landowner is aggrieved by this determination, there is a right of review by the State Administrative Tribunal

The applicant has subsequently lodged a new development application for an enclosed outbuilding with the same floor area  $(120m^2)$  with a wall height of 4m and a ridge height of 5m at the rear of the  $863m^2$  property. The orientation of the outbuilding has been amended to face the front of the property and not the neighbouring property (also owned by the applicant).

The new proposed outbuilding will have its southern rear corner built up to the adjoining rear property, however the rear elevation will taper away from this angled property boundary to be set back 2m at the other rear corner as shown in the attached site plan. The western side facade will be built up to the side property boundary of the adjoining property (which is also owned by the proponent).

| Rear setback | 1.5m | Nil to 2m |
|--------------|------|-----------|
| Side setback | 1.5m | Nil       |

The proponent has sought the above outbuilding area variation for storage needs for the following large recreational vehicles: