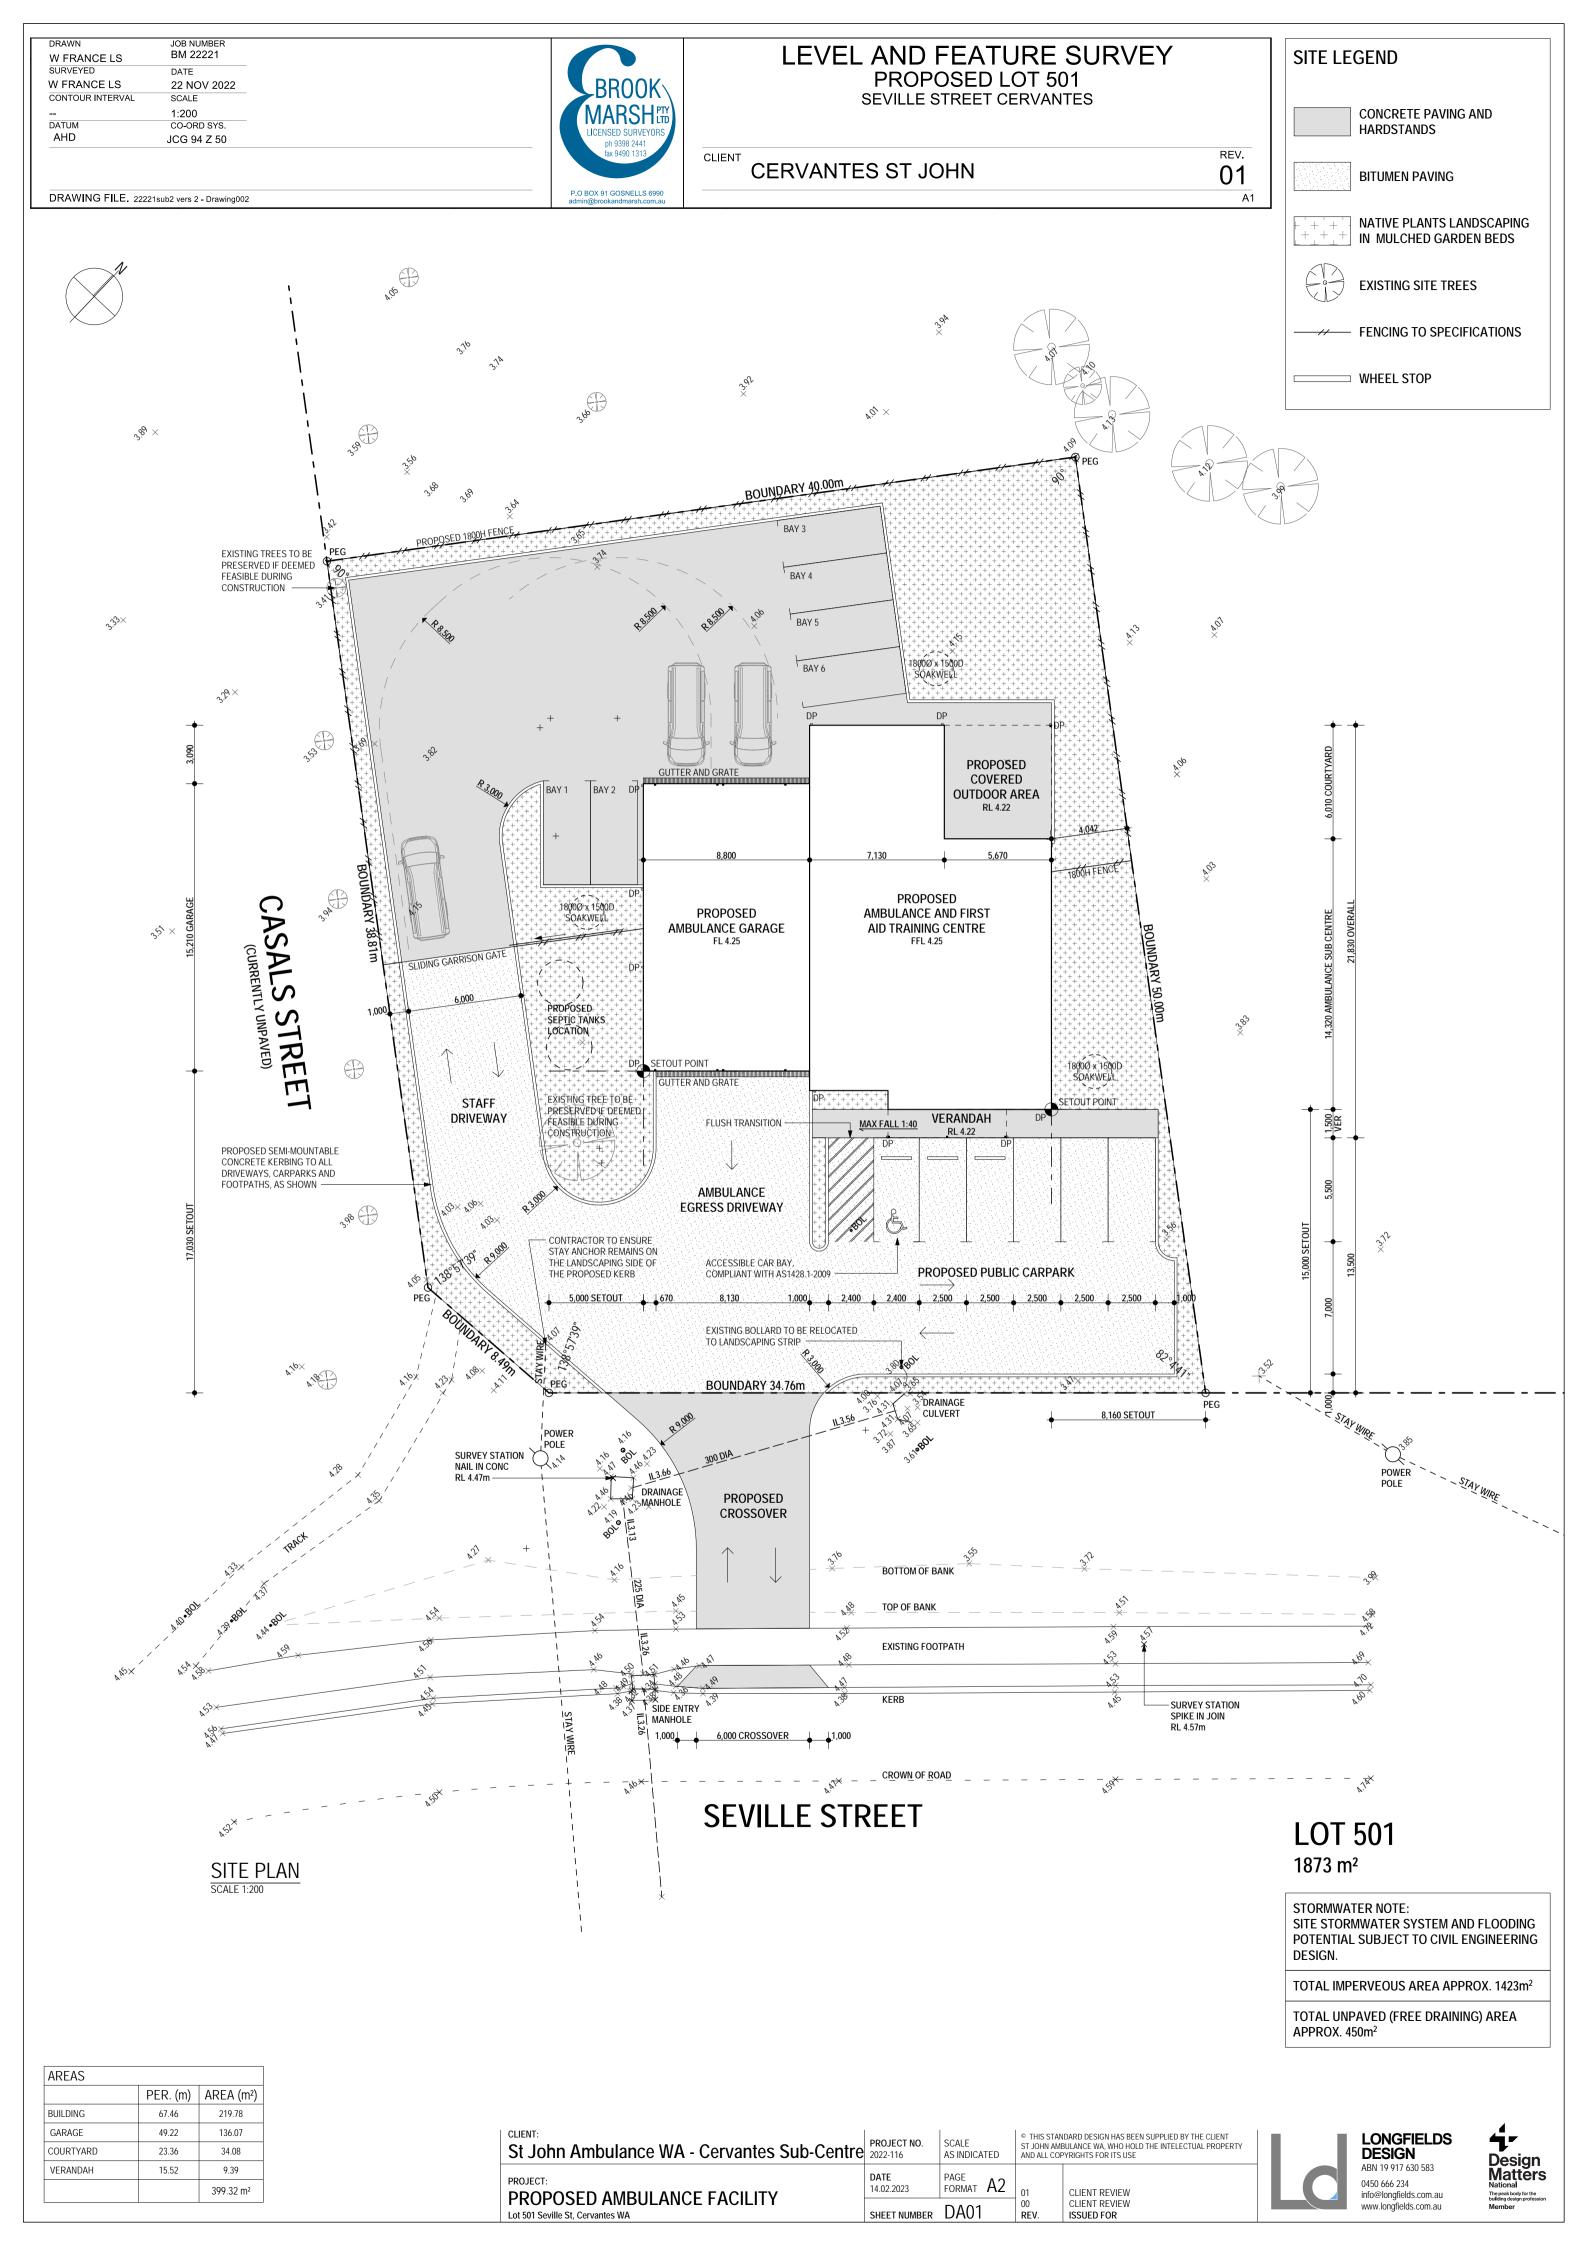

#### PROPOSED COMMUNITY PURPOSE - LOT 596 (NO.2) CASALS 9.3.1 **STREET (RESERVE 30824), CERVANTES**

| Location:               | Lot 596 (No.2) (Reserve 30824) Casals Street,<br>Cervantes |
|-------------------------|------------------------------------------------------------|
| A                       |                                                            |
| Applicant:              | St John Ambulance Western Australia Ltd                    |
| Folder Path:            | SODR-1262144384-17063                                      |
| Disclosure of Interest: | Nil                                                        |
| Date:                   | 28 March 2023                                              |
| Author:                 | Rory Mackay, Principal Planning & Building Officer         |
| Senior Officer:         | Louis Fouche, Executive Manager Development Services       |

The applicant has chosen to seek development approval for Cervantes' new ambulance sub-centre concurrently with the above process, which is nearing completion.

The subject development application proposes the construction of a 399m<sup>2</sup> ambulance sub-centre and first aid training centre. The

#### **COMMENT**

The ambulance sub centre will be constructed on a prominent site off Seville Street which is currently undeveloped. As such, the proposed building will be compatible with the desired future streetscape of the Cervantes town centre by providing a buffer between commercial and residential land which surrounds the site.

The development will be set back 15m from Seville Street (primary street) and 12m from the unconstructed Casals Street (secondary street).

The proposed building will be clad in Colorbond and coloured fibre cement sheeting to St John's latest designs. The building will be predominately white with grey flashings and openings, with grey and red feature walls. Two simple recognisable St John ambulance signs will mark the front elevation of the structure.

Six public car parking bays have been provided at the front of the building with six rear staff car parking bays. A 'community purpose' development under *Local Planning Policy 9.6 Car Parking* is required to have 1 car parking bay per 4 persons. As such the building can accommodate 48 persons.

#### **ATTACHMENTS**

Circulated with the agenda is the following item relevant to this report:

 Development application 26/2023 (Doc Id: SODR-1262144384-17222)

(Marked 9.3.1)

VOTING REQUIREMENT Simple Majority