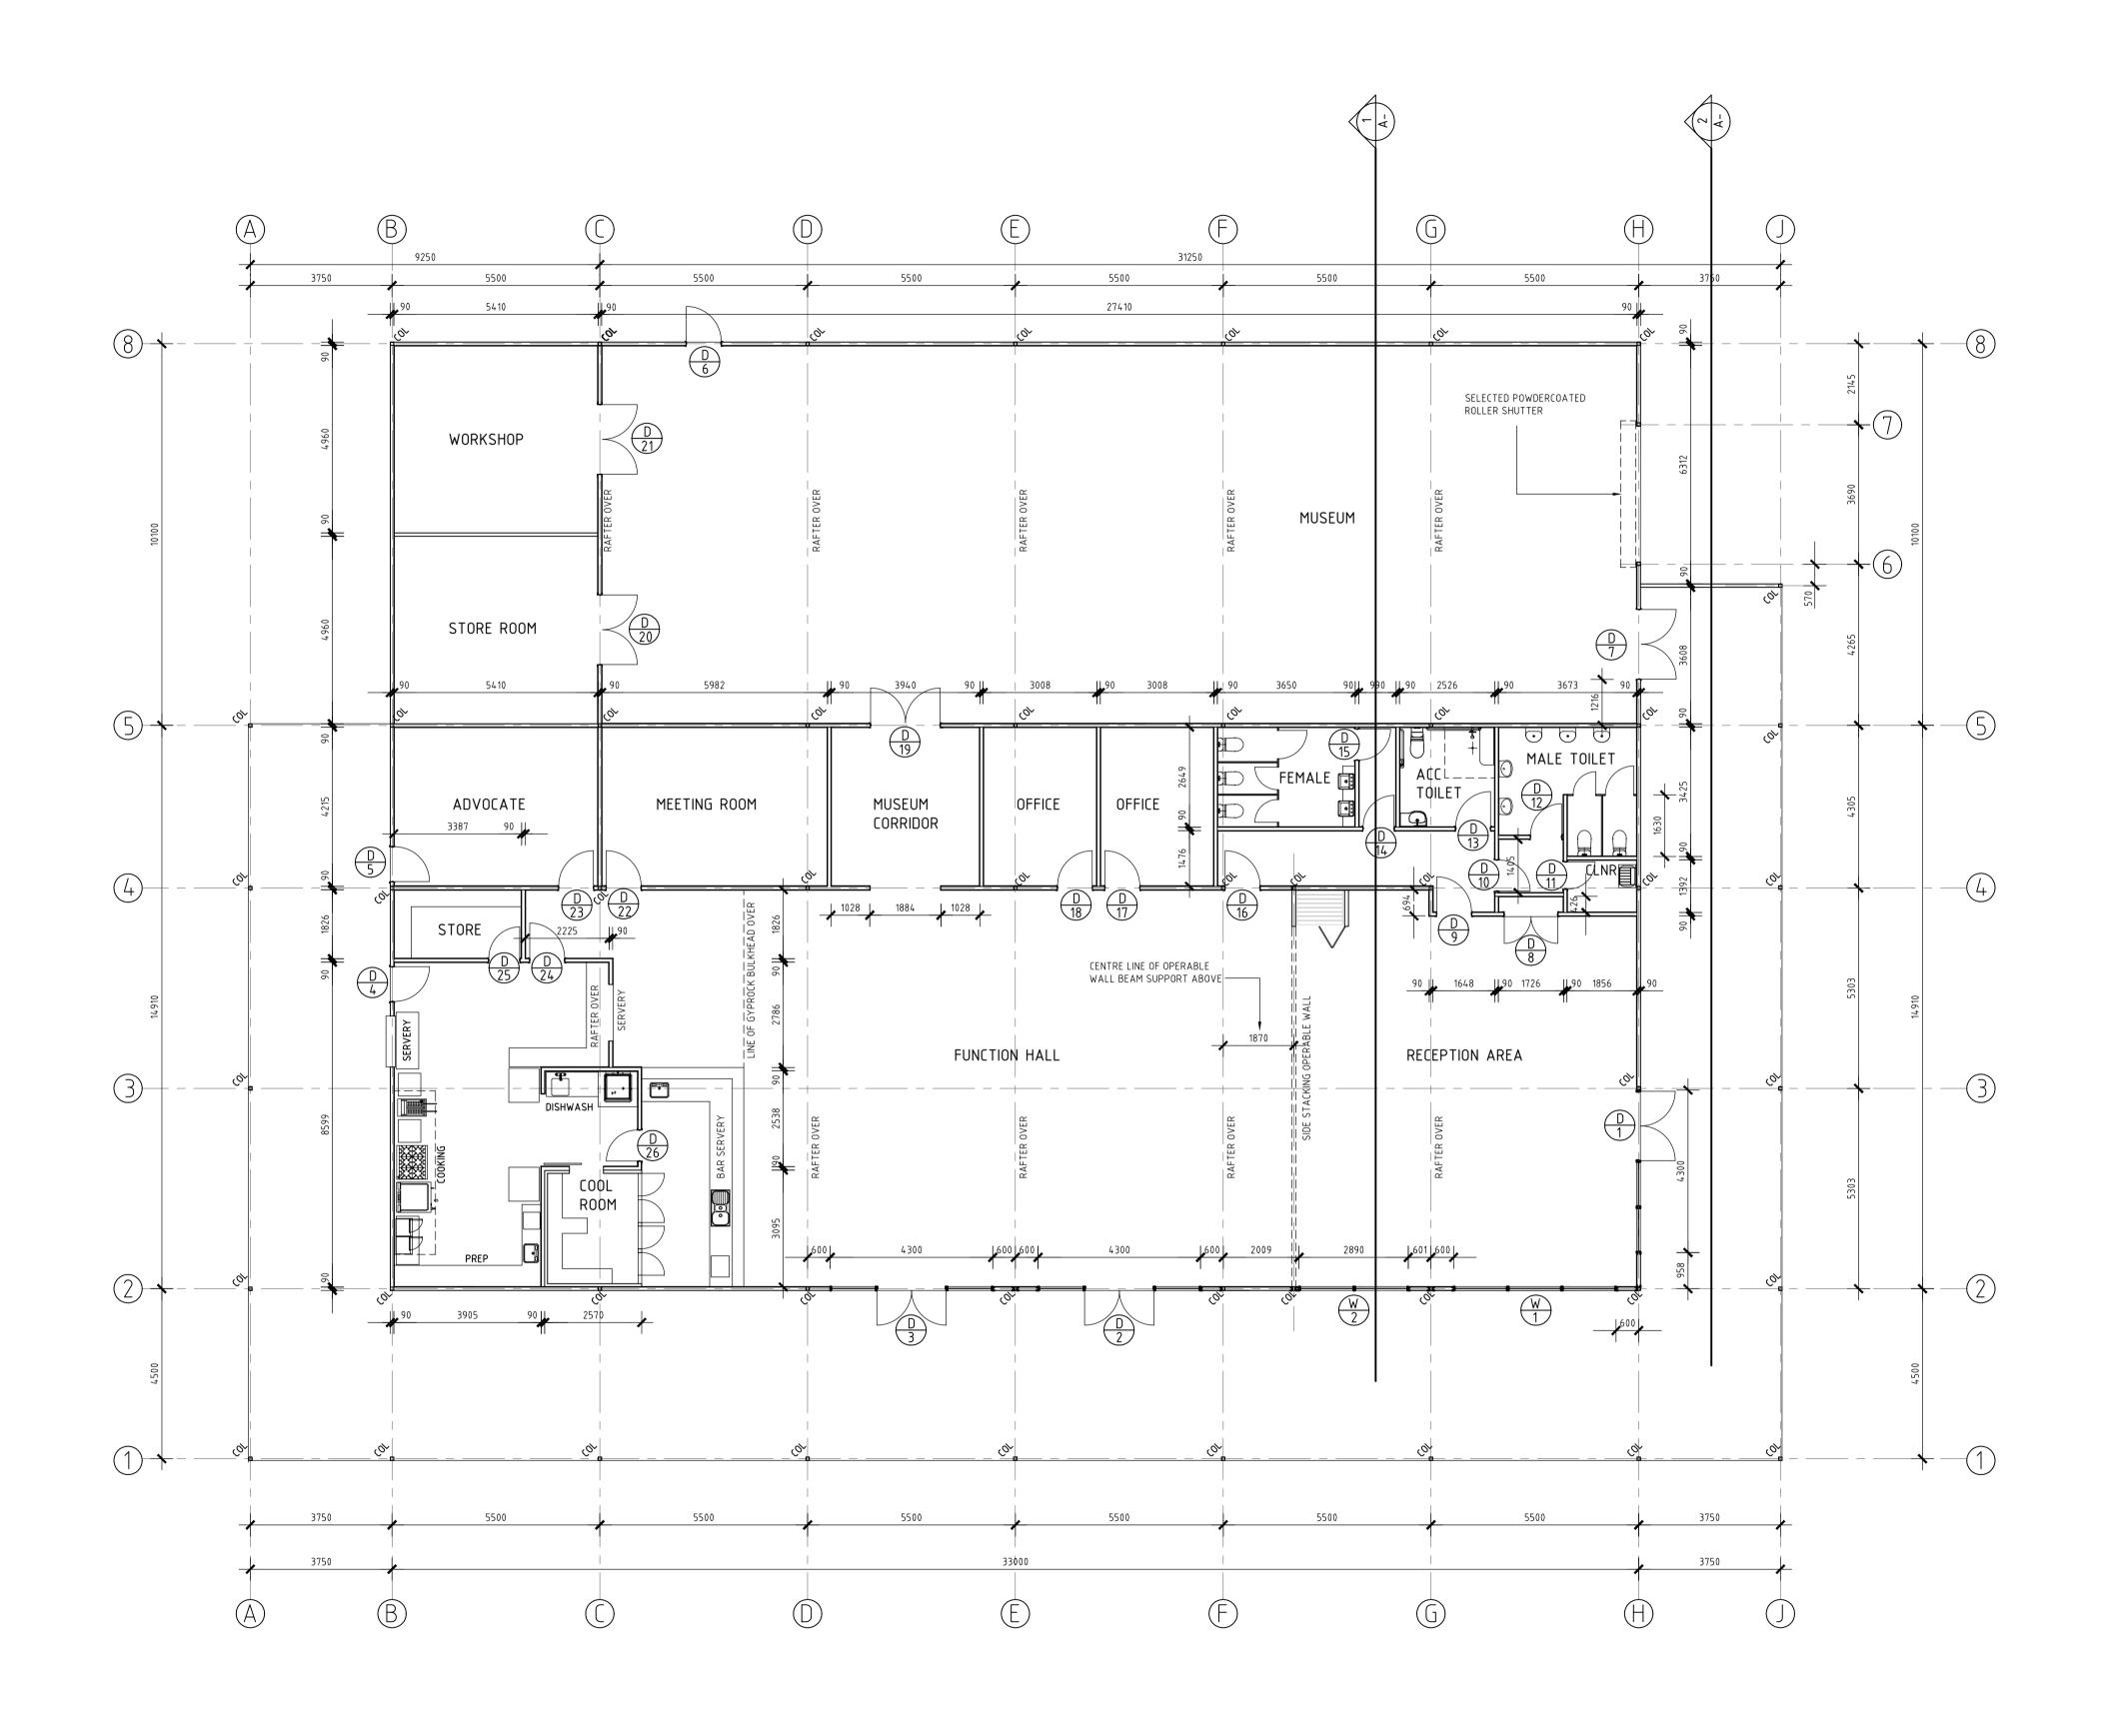

#### 9.3.2 PROPOSED AMENDMENT TO CLUB PREMISES & EXHIBITION CENTRE – LOT 503 BASHFORD STREET (RESERVE 31884) JURIEN BAY

Lot 503 (Reserve 31884) Bashford Street, Jurien Bay Location: Applicant: Returned and Services League of Australia WA Branch Incorporated – Jurien Bay Sub-Branch Folder Path: SODR-1262144384-17189 Disclosure of Interest: Nil Date: 30 March 2023 Author: Rory Mackay, Principal Planning & Building Officer Senior Officer: Louis Fouche, Executive Manager Development Services

With the project moving into the detailed design phase for the subsequent building permit application, it has been identified that approved building layout requires modification to keep sufficient clearance from existing power lines. The rear exhibition centre portion of the building is required to be shifted 5.5m east and away from the power lines on the site. This results in the building now being a rectangular shape, with the verandahs on three sides retained.

Amended layout

As the development is located within Jurien Bay Recreation Reserve 31884, which is vested with and under the care, control and management of the Shire, Council is required to give landowner's consent for the amendment application. Should Council not grant this consent, the application cannot proceed. (Determination of the application is then not required).

#### COMMENT

The requested amendment to the design is not significant as there is no change to the size of the building or internal rooms. The realignment of the exhibition centre portion of the building square with the club premises does however change the location of the

external entry door into the museum space from addressing Bashford Street to Nineteenth Avenue.

As the requested amendment does not substantially change the development approved, it is recommended that Council provide landowner consent to the amended application and grant development approval as well.