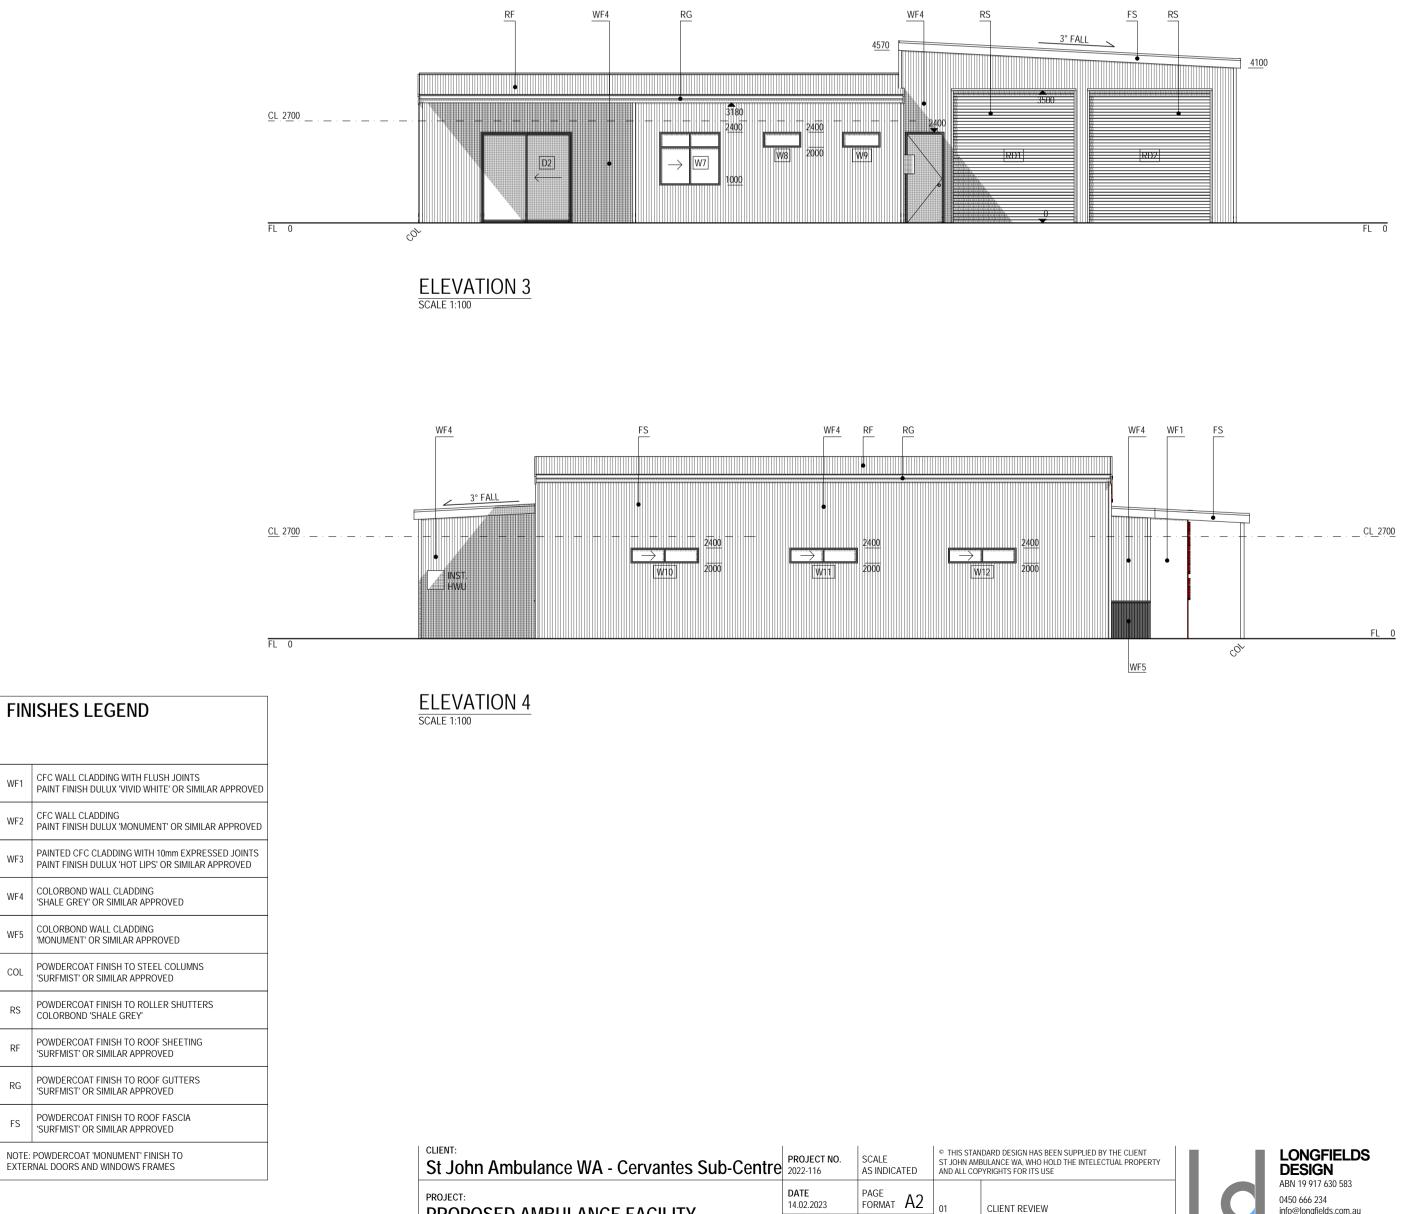

#### PROPOSED COMMUNITY PURPOSE - LOT 596 (NO.2) CASALS 9.3.1 **STREET (RESERVE 30824), CERVANTES**

| Location:               | Lot 596 (No.2) (Reserve 30824) Casals Street,<br>Cervantes |
|-------------------------|------------------------------------------------------------|
| A                       |                                                            |
| Applicant:              | St John Ambulance Western Australia Ltd                    |
| Folder Path:            | SODR-1262144384-17063                                      |
| Disclosure of Interest: | Nil                                                        |
| Date:                   | 28 March 2023                                              |
| Author:                 | Rory Mackay, Principal Planning & Building Officer         |
| Senior Officer:         | Louis Fouche, Executive Manager Development Services       |

#### PROPOSAL

Council is requested to consider granting landowner's consent and development approval for the development of the St John Ambulance Sub Centre within a portion of undeveloped land on Reserve 30824, Tranquilo Park, Cervantes.

#### **COMMENT**

The ambulance sub centre will be constructed on a prominent site off Seville Street which is currently undeveloped. As such, the proposed building will be compatible with the desired future streetscape of the Cervantes town centre by providing a buffer between commercial and residential land which surrounds the site.

The development will be set back 15m from Seville Street (primary street) and 12m from the unconstructed Casals Street (secondary street).

The proposed building will be clad in Colorbond and coloured fibre cement sheeting to St John's latest designs. The building will be predominately white with grey flashings and openings, with grey and red feature walls. Two simple recognisable St John ambulance signs will mark the front elevation of the structure.