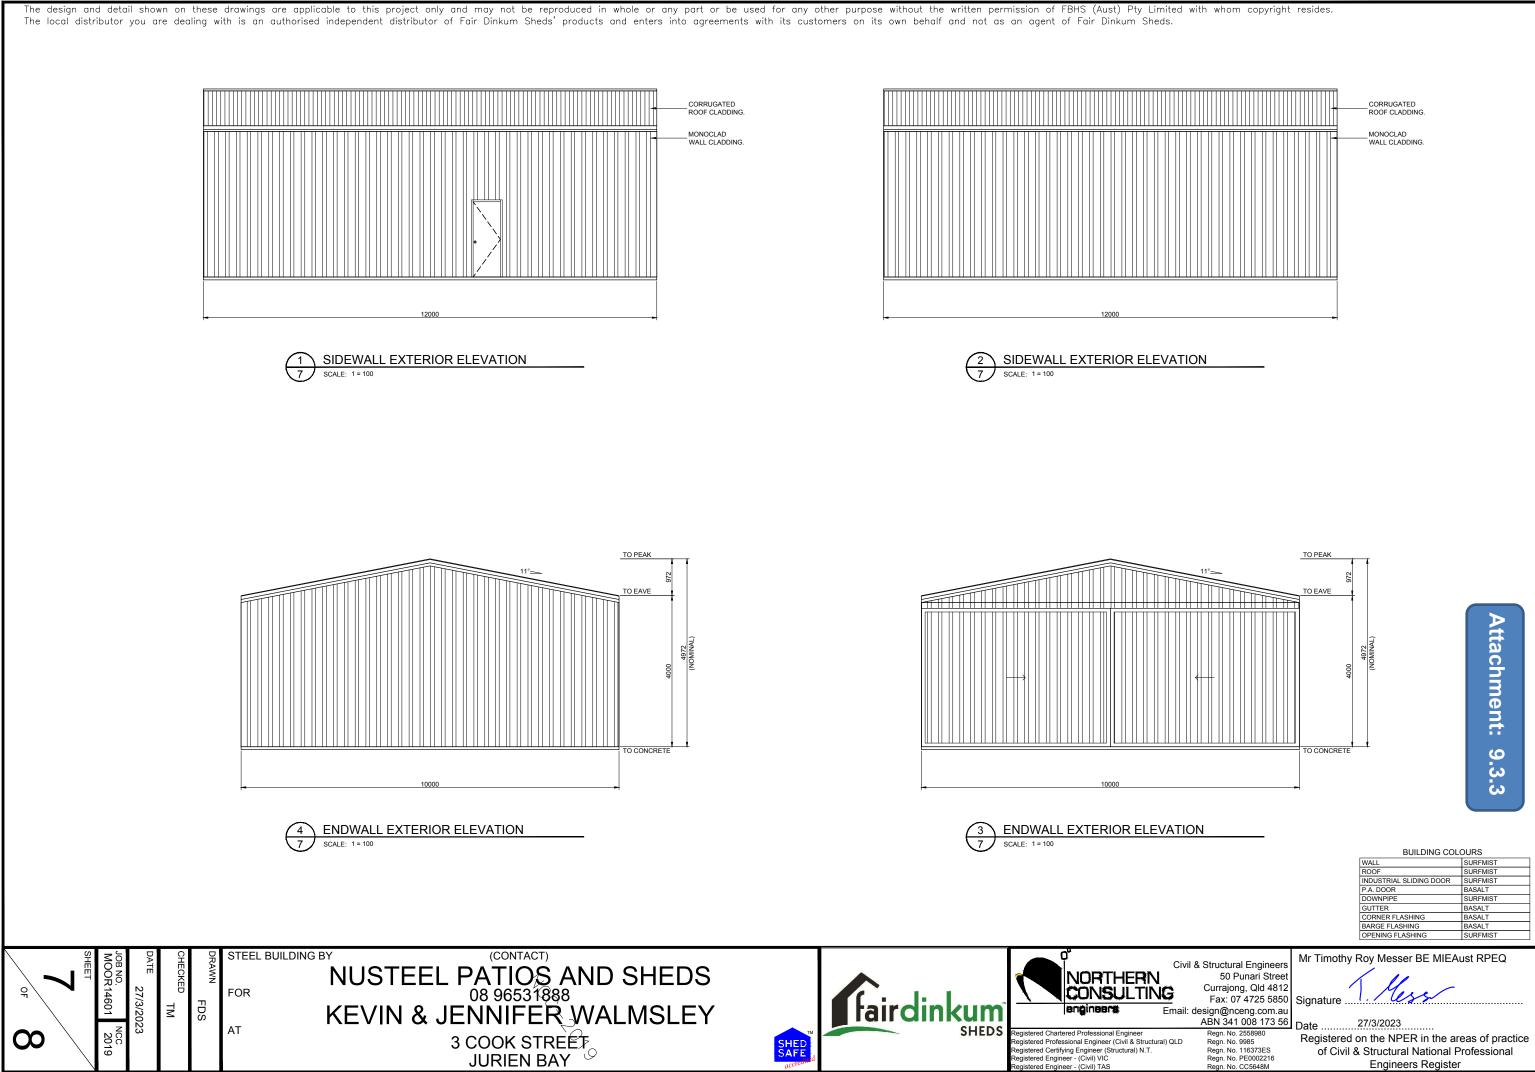

#### 9.3.3 PROPOSED OUTBUILDING – LOT 80 (NO. 3) COOK STREET, JURIEN BAY

Location: Applicant:

File Ref: Disclosure of Interest: Date: Author: Senior Officer: Lot 80 (No.3) Cook Street, Jurien Bay Nusteel Patios & Sheds Moora on behalf Kevin O'Keefe & Jennifer Walmsley of Silver Sunset Pty Ltd SODR-1262144384-17217 Nil 30 March 2023 Rory Mackay, Principal Planning & Building Officer Louis Fouché, Executive Manager of Development Services

#### **PROPOSAL**

The proponent is seeking development approval for an oversized outbuilding at Lot 80 (No.3) Cook Street, Jurien Bay.

Location Plan – Lot 80 (No.3) Cook Street, Jurien Bay

#### BACKGROUND

On 23 February 2023, Council refused a development application for 10m by 12m ( $120m^2$ ) enclosed outbuilding with a wall height of 4.4m and a ridge height of 5.4m at the rear of the  $863m^2$  property.

#### Advice to applicant:

If the applicant/landowner is aggrieved by this determination, there is a right of review by the State Administrative Tribunal

The applicant has subsequently lodged a new development application for an enclosed outbuilding with the same floor area  $(120m^2)$  with a wall height of 4m and a ridge height of 5m at the rear of the  $863m^2$  property. The orientation of the outbuilding has been amended to face the front of the property and not the neighbouring property (also owned by the applicant).

The new proposed outbuilding will have its southern rear corner built up to the adjoining rear property, however the rear elevation will taper away from this angled property boundary to be set back 2m at the other rear corner as shown in the attached site plan. The western side facade will be built up to the side property boundary of the adjoining property (which is also owned by the proponent).

A building permit for a 245m<sup>2</sup> three-bedroom, two-bathroom single storey dwelling was issued on 21 December 2022 to WA Country Builders.

Approved Dwelling Front Elevation

As the property is being developed for residential purposes with the construction of a single house and the proposed ancillary outbuilding, *Local Planning Policy 9.4: Outbuildings Residential Areas* (Policy) has been used to assess the application. This Policy outlines the following parameters for outbuildings:

|                    | LPP9.4           | Proposed          |
|--------------------|------------------|-------------------|
| Area               | 80m <sup>2</sup> | 120m <sup>2</sup> |
| Wall/gutter height | 3.6m             | 4m                |
| Ridge Height       | 4.5m             | 5m                |

| Rear setback | 1.5m | Nil to 2m |
|--------------|------|-----------|
| Side setback | 1.5m | Nil       |

The proponent has sought the above outbuilding area variation for storage needs for the following large recreational vehicles: