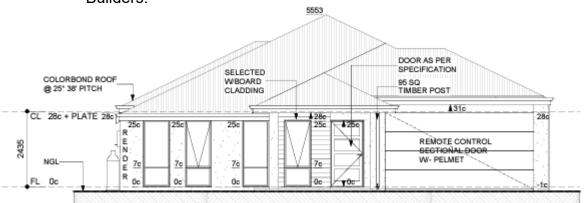

A building permit for a 245m<sup>2</sup> three-bedroom, two-bathroom single storey dwelling was issued on 21 December 2022 to WA Country Builders.

Approved Dwelling Front Elevation

As the property is being developed for residential purposes with the construction of a single house and the proposed ancillary outbuilding, *Local Planning Policy 9.4: Outbuildings Residential Areas* (Policy) has been used to assess the application. This Policy outlines the following parameters for outbuildings:

The proposed oversized outbuilding with a 4m wall height and 5m ridge height will result in an ancillary building appearing bulky in relation to the dwelling under construction with a 2.4m wall height and 5.5m ridge height on the property. This will result in the amenity of the streetscape and views along Cook Street being detracted from as a result of the proposed outbuilding being visually intrusive.