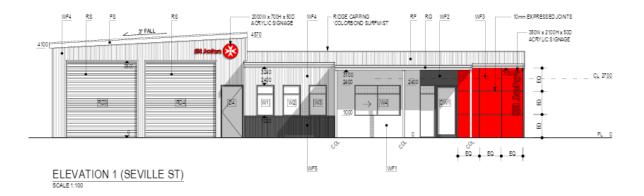

#### **COMMENT**

The ambulance sub centre will be constructed on a prominent site off Seville Street which is currently undeveloped. As such, the proposed building will be compatible with the desired future streetscape of the Cervantes town centre by providing a buffer between commercial and residential land which surrounds the site.

The development will be set back 15m from Seville Street (primary street) and 12m from the unconstructed Casals Street (secondary street).

The proposed building will be clad in Colorbond and coloured fibre cement sheeting to St John's latest designs. The building will be predominately white with grey flashings and openings, with grey and red feature walls. Two simple recognisable St John ambulance signs will mark the front elevation of the structure.

It is considered that the built form height and massing (bulk and scale) as well as the use of material and finishes are responsive to

the existing and desired future streetscape and will contribute positively to the character of the public realm in this locality, and provide positive amenity outcomes via its attractive, logical and intuitive layout.

Six public car parking bays have been provided at the front of the building with six rear staff car parking bays. A 'community purpose' development under *Local Planning Policy 9.6 Car Parking* is required to have 1 car parking bay per 4 persons. As such the building can accommodate 48 persons.