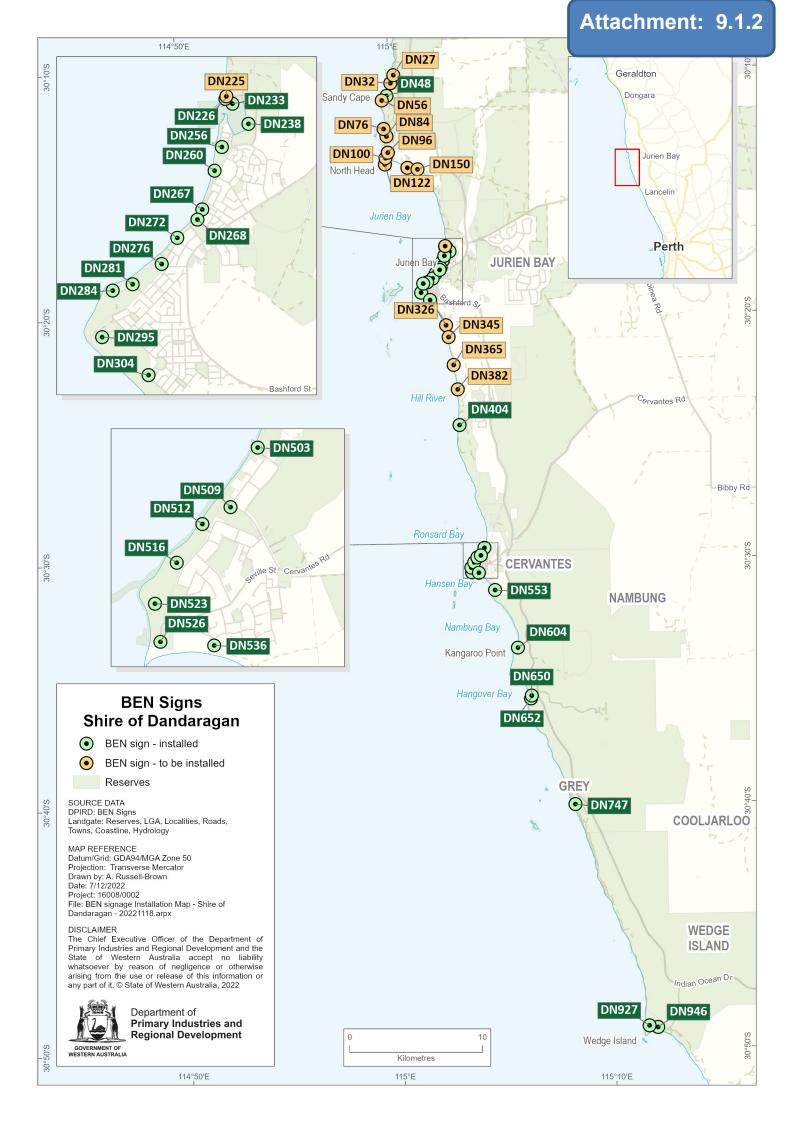

#### 9.1.2 BEACH EMERGENCY NUMBERING (BEN) SIGNS GRANT

Location: Applicant: Folder Path: Disclosure of Interest: Date: Author: Senior Officer: Shire of Dandaragan N/A SODR-890489631-1797 Nil 12 April 2023 Will Miller, Emergency Management Coordinator Brent Bailey, Chief Executive Officer

#### BACKGROUND

The Beach Emergency Numbers (BEN) system – named in honour of fatal shark bite victim Ben Gerring – is a coding system that aims to improve emergency response times by installing signs with unique codes at public beach access points.

These signs provide specific location information, vital when emergency services are deployed in the event of a shark sighting, incident or other beach emergencies.

The program was initially implemented by the City of Mandurah. In December 2017, the Western Australian Government launched a grants program to provide funding for local government authorities (LGAs) to install BEN signs along the coast from Geraldton to the South Australian border. The grants program was then extended in December 2020 to include coastal LGAs north of Geraldton to Kununurra, making the program accessible state-wide.

The BEN signs have a slide-in, slide-out sign-front which can also be flipped to indicate that a beach is closed when needed; streamlining the process to close a beach in the event of a shark sighting or attack. Some of the locations have been placed where visible from both the beach and either a footpath or campsite; this is to provide for greater coverage and versatility in what emergencies the signs may be utilised for (e.g. snakebites or other life-threatening injuries).

Signs are primarily located at beach access points determined by the LGA in consultation with DPIRD, the Department of Biodiversity, Conservation and Attractions (DBCA) and relevant stakeholders. The Shire of Dandaragan was initially successful in obtaining the grant in 2018, which saw 29 signs installed between Wedge Island and Sandy Cape.

#### COMMENT

During the initial phase of the project rollout, BEN signs were prioritised for two-wheel-drive, ambulance accessible access points. The program has a broader scope and this further funding will expand the program to provide signs at all popular coastal destinations. User experience throughout the State has shown the signs have been most valued at remote beaches along the West Australian coast, where common beach names or gazetted roads are not known or found.

In the event where an incident occurs outside of the reach of an ambulance, WA Police, Volunteer Fire and Rescue, SES or rescue helicopters may be used to access a patient in need.

Shire staff have identified a number of areas which are primarily only accessible by four-wheel-drive vehicles, but frequently visited by locals and tourists alike. This has led to the identification of 15 locations between Hill River and the northern parts of Sandy Cape Reserve which qualify for a BEN sign. The locations are subject to a high influx of visitors through our usual peak seasons and frequent use throughout off-peak times.

### ATTACHMENTS

Circulated with the agenda is the following item relevant to this report:

BEN sign installation map (Doc Id: SODR-1739978813-6454)
 (Marked 9.1.2)