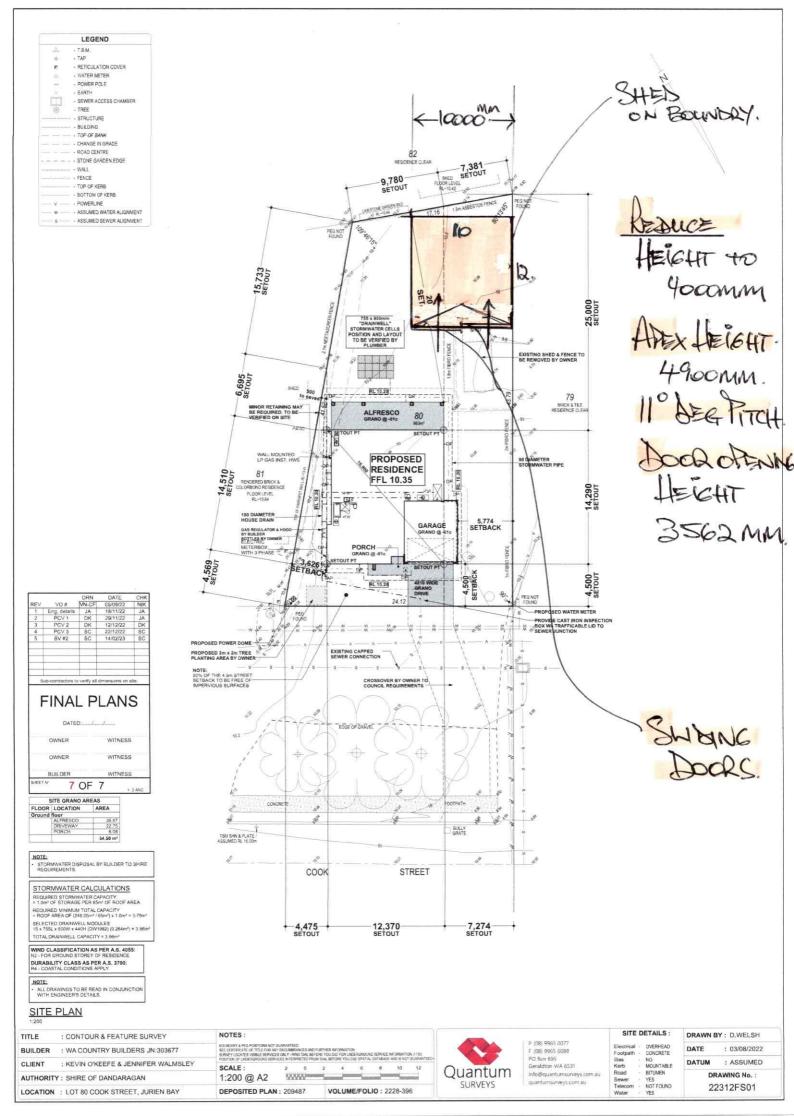

#### 9.3.3 PROPOSED OUTBUILDING – LOT 80 (NO. 3) COOK STREET, JURIEN BAY

Location: Applicant:

File Ref: Disclosure of Interest: Date: Author: Senior Officer: Lot 80 (No.3) Cook Street, Jurien Bay Nusteel Patios & Sheds Moora on behalf Kevin O'Keefe & Jennifer Walmsley of Silver Sunset Pty Ltd SODR-1262144384-17217 Nil 30 March 2023 Rory Mackay, Principal Planning & Building Officer Louis Fouché, Executive Manager of Development Services

#### **PROPOSAL**

The proponent is seeking development approval for an oversized outbuilding at Lot 80 (No.3) Cook Street, Jurien Bay.

Location Plan – Lot 80 (No.3) Cook Street, Jurien Bay

#### BACKGROUND

On 23 February 2023, Council refused a development application for 10m by 12m ( $120m^2$ ) enclosed outbuilding with a wall height of 4.4m and a ridge height of 5.4m at the rear of the  $863m^2$  property.

#### Advice to applicant:

If the applicant/landowner is aggrieved by this determination, there is a right of review by the State Administrative Tribunal

The applicant has subsequently lodged a new development application for an enclosed outbuilding with the same floor area  $(120m^2)$  with a wall height of 4m and a ridge height of 5m at the rear of the  $863m^2$  property. The orientation of the outbuilding has been amended to face the front of the property and not the neighbouring property (also owned by the applicant).

The new proposed outbuilding will have its southern rear corner built up to the adjoining rear property, however the rear elevation will taper away from this angled property boundary to be set back 2m at the other rear corner as shown in the attached site plan. The western side facade will be built up to the side property boundary of the adjoining property (which is also owned by the proponent).

A building permit for a 245m<sup>2</sup> three-bedroom, two-bathroom single storey dwelling was issued on 21 December 2022 to WA Country Builders.

Approved Dwelling Front Elevation

As the property is being developed for residential purposes with the construction of a single house and the proposed ancillary outbuilding, *Local Planning Policy 9.4: Outbuildings Residential Areas* (Policy) has been used to assess the application. This Policy outlines the following parameters for outbuildings:

|                    | LPP9.4           | Proposed          |
|--------------------|------------------|-------------------|
| Area               | 80m <sup>2</sup> | 120m <sup>2</sup> |
| Wall/gutter height | 3.6m             | 4m                |
| Ridge Height       | 4.5m             | 5m                |

| Rear setback | 1.5m | Nil to 2m |
|--------------|------|-----------|
| Side setback | 1.5m | Nil       |

The proponent has sought the above outbuilding area variation for storage needs for the following large recreational vehicles:

- 8.8m x 2.47m caravan with additional rear bike rack and ability to slide out 0.6m on one side.
- 6.6m boat on a 9.2m long trailer.

As a result of the Policy variations sought, the development application is referred to Council for a determination in accordance with Delegation 9.1.1 of the Shire of Dandaragan Delegations Register.

#### Outbuildings 5.4.3, P3

Outbuildings that do not detract from the streetscape or the visual amenity of residents or neighbouring properties.

The proposal complies with the deemed-to-comply provisions of the R-Codes for overshadowing as the outbuilding will not cast a shadow more than 25% on adjoining southern properties at midday on winter solstice.

The tapered rear boundary setback is not considered to have significant impact on the adjoining rear neighbour who has an outbuilding adjacent to the proposed shed. Additionally, the proposal will have little impact on the privacy of the proponent or adjoining landowners, if not increasing privacy levels.

However, the nil side boundary setback for a proposed wall of 4m high, 12m long is considered to have an adverse impact on the adjoining property and surrounding streetscape in terms of building height, bulk and scale.

The proposed oversized outbuilding with a 4m wall height and 5m ridge height will result in an ancillary building appearing bulky in relation to the dwelling under construction with a 2.4m wall height and 5.5m ridge height on the property. This will result in the amenity of the streetscape and views along Cook Street being detracted from as a result of the proposed outbuilding being visually intrusive.