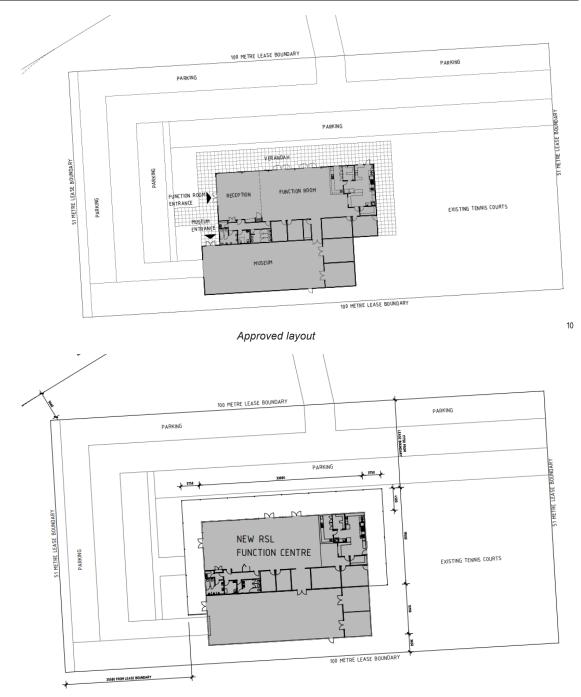

With the project moving into the detailed design phase for the subsequent building permit application, it has been identified that approved building layout requires modification to keep sufficient clearance from existing power lines. The rear exhibition centre portion of the building is required to be shifted 5.5m east and away from the power lines on the site. This results in the building now being a rectangular shape, with the verandahs on three sides retained.

Amended layout

As the development is located within Jurien Bay Recreation Reserve 31884, which is vested with and under the care, control and management of the Shire, Council is required to give landowner's consent for the amendment application. Should Council not grant this consent, the application cannot proceed. (Determination of the application is then not required).

#### COMMENT

The requested amendment to the design is not significant as there is no change to the size of the building or internal rooms. The realignment of the exhibition centre portion of the building square with the club premises does however change the location of the

external entry door into the museum space from addressing Bashford Street to Nineteenth Avenue.

As the requested amendment does not substantially change the development approved, it is recommended that Council provide landowner consent to the amended application and grant development approval as well.