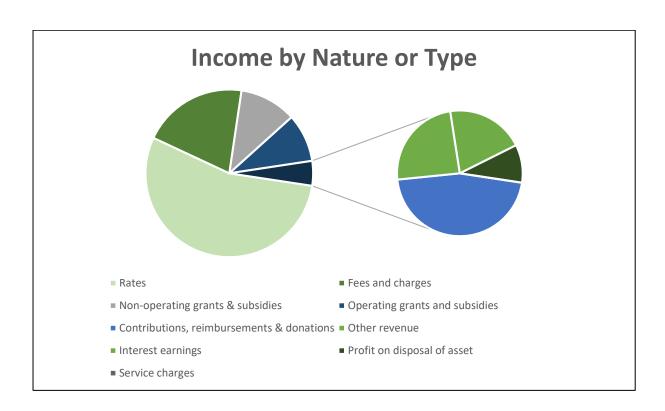

# SHIRE OF DANDARAGAN STATEMENT OF COMPREHENSIVE INCOME by Nature or Type for the year ending 30 June 2019

|                                             | Note | Budget<br>2018/2019 | Actual<br>2017/2018 | Budget<br>2017/2018 |
|---------------------------------------------|------|---------------------|---------------------|---------------------|
|                                             |      | \$                  | \$                  | \$                  |
| Revenue                                     |      |                     |                     |                     |
| Rates                                       | 1    | 6,202,176           | 6,082,363           | 6,084,507           |
| Operating grants and subsidies              | 9    | 1,055,849           | 1,845,158           | 1,040,917           |
| Contributions, reimbursements & donations   | 9    | 249,755             | 311,497             | 250,702             |
| Fees and charges                            | 8    | 2,307,169           | 2,359,386           | 2,120,008           |
| Interest earnings                           | 10a  | 109,000             | 126,910             | 109,000             |
| Other revenue                               |      | 115,418             | 1,927,402           | 87,599              |
|                                             |      | 10,039,367          | 12,652,716          | 9,692,734           |
| Expenses                                    |      |                     |                     |                     |
| Employee costs                              |      | (4,088,037)         | (3,998,726)         | (3,967,246)         |
| Materials and contracts                     |      | (2,757,624)         | (2,685,835)         | (2,810,189)         |
| Utilities                                   |      | (488,072)           | (454,086)           | (590,263)           |
| Insurance                                   |      | (380,777)           | (397,002)           | (380,061)           |
| Other expenses                              |      | (686,709)           | (646,537)           | (744,145)           |
| Depreciation                                | 5    | (6,003,478)         | (6,158,800)         | (6,171,904)         |
|                                             |      | (14,404,697)        | (14,340,985)        | (14,663,807)        |
|                                             |      | (4,365,331)         | (1,688,268)         | (4,971,073)         |
| Borrowing costs expense                     | 10c  | (21,394)            | (25,197)            | (27,115)            |
| Non-operating grants & subsidies            | 9    | 1,248,242           | 1,810,304           | 1,433,304           |
| Profit / (loss) on asset disposal           | 4b   | (91,010)            | (5,305,001)         | 189,341             |
| Net result                                  |      | (3,229,493)         | (5,208,162)         | (3,375,544)         |
| Other comprehensive income                  |      |                     |                     |                     |
| Changes on revaluation of non-current asset | ts   | (0)                 | (0)                 | (0)                 |
| Total other comprehensive income            |      | (0)                 | (0)                 | (0)                 |
| Total comprehensive income                  |      | (3,229,493)         | (5,208,162)         | (3,375,544)         |