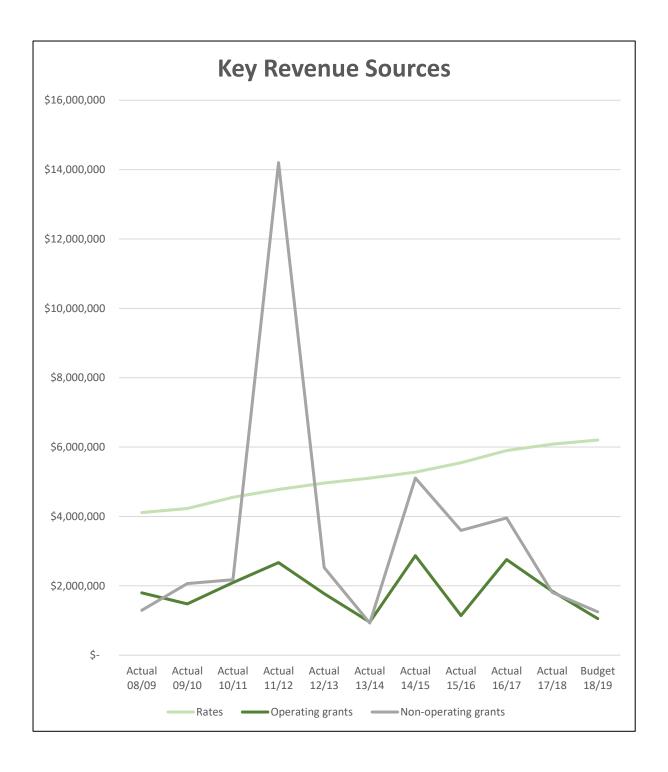

# SHIRE OF DANDARAGAN STATEMENT OF COMPREHENSIVE INCOME by Nature or Type for the year ending 30 June 2019

|                                             | Note | Budget<br>2018/2019 | Actual<br>2017/2018 | Budget<br>2017/2018 |
|---------------------------------------------|------|---------------------|---------------------|---------------------|
|                                             |      | \$                  | \$                  | \$                  |
| Revenue                                     |      |                     |                     |                     |
| Rates                                       | 1    | 6,202,176           | 6,082,363           | 6,084,507           |
| Operating grants and subsidies              | 9    | 1,055,849           | 1,845,158           | 1,040,917           |
| Contributions, reimbursements & donations   | 9    | 249,755             | 311,497             | 250,702             |
| Fees and charges                            | 8    | 2,307,169           | 2,359,386           | 2,120,008           |
| Interest earnings                           | 10a  | 109,000             | 126,910             | 109,000             |
| Other revenue                               |      | 115,418             | 1,927,402           | 87,599              |
|                                             |      | 10,039,367          | 12,652,716          | 9,692,734           |
| Expenses                                    |      |                     |                     |                     |
| Employee costs                              |      | (4,088,037)         | (3,998,726)         | (3,967,246)         |
| Materials and contracts                     |      | (2,757,624)         | (2,685,835)         | (2,810,189)         |
| Utilities                                   |      | (488,072)           | (454,086)           | (590,263)           |
| Insurance                                   |      | (380,777)           | (397,002)           | (380,061)           |
| Other expenses                              |      | (686,709)           | (646,537)           | (744,145)           |
| Depreciation                                | 5    | (6,003,478)         | (6,158,800)         | (6,171,904)         |
|                                             |      | (14,404,697)        | (14,340,985)        | (14,663,807)        |
|                                             |      | (4,365,331)         | (1,688,268)         | (4,971,073)         |
| Borrowing costs expense                     | 10c  | (21,394)            | (25,197)            | (27,115)            |
| Non-operating grants & subsidies            | 9    | 1,248,242           | 1,810,304           | 1,433,304           |
| Profit / (loss) on asset disposal           | 4b   | (91,010)            | (5,305,001)         | 189,341             |
| Net result                                  |      | (3,229,493)         | (5,208,162)         | (3,375,544)         |
| Other comprehensive income                  |      |                     |                     |                     |
| Changes on revaluation of non-current asset | ts   | (0)                 | (0)                 | (0)                 |
| Total other comprehensive income            |      | (0)                 | (0)                 | (0)                 |
| Total comprehensive income                  |      | (3,229,493)         | (5,208,162)         | (3,375,544)         |