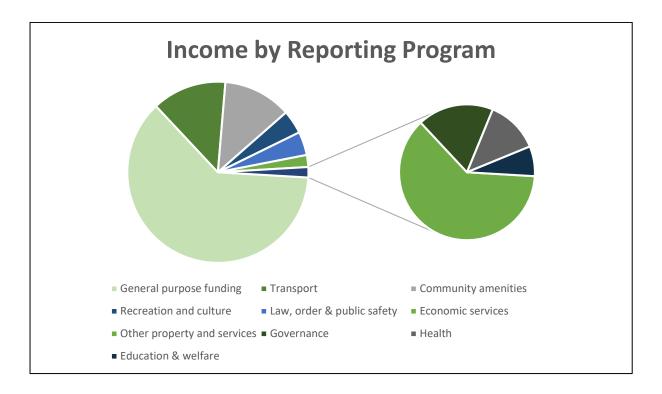

# SHIRE OF DANDARAGAN STATEMENT OF COMPREHENSIVE INCOME by Nature or Type for the year ending 30 June 2019

|                                             | Note | Budget<br>2018/2019 | Actual<br>2017/2018 | Budget<br>2017/2018 |
|---------------------------------------------|------|---------------------|---------------------|---------------------|
|                                             |      | \$                  | \$                  | \$                  |
| Revenue                                     |      |                     |                     |                     |
| Rates                                       | 1    | 6,202,176           | 6,082,363           | 6,084,507           |
| Operating grants and subsidies              | 9    | 1,055,849           | 1,845,158           | 1,040,917           |
| Contributions, reimbursements & donations   | 9    | 249,755             | 311,497             | 250,702             |
| Fees and charges                            | 8    | 2,307,169           | 2,359,386           | 2,120,008           |
| Interest earnings                           | 10a  | 109,000             | 126,910             | 109,000             |
| Other revenue                               |      | 115,418             | 1,927,402           | 87,599              |
|                                             |      | 10,039,367          | 12,652,716          | 9,692,734           |
| Expenses                                    |      |                     |                     |                     |
| Employee costs                              |      | (4,088,037)         | (3,998,726)         | (3,967,246)         |
| Materials and contracts                     |      | (2,757,624)         | (2,685,835)         | (2,810,189)         |
| Utilities                                   |      | (488,072)           | (454,086)           | (590,263)           |
| Insurance                                   |      | (380,777)           | (397,002)           | (380,061)           |
| Other expenses                              |      | (686,709)           | (646,537)           | (744,145)           |
| Depreciation                                | 5    | (6,003,478)         | (6,158,800)         | (6,171,904)         |
|                                             |      | (14,404,697)        | (14,340,985)        | (14,663,807)        |
|                                             |      | (4,365,331)         | (1,688,268)         | (4,971,073)         |
| Borrowing costs expense                     | 10c  | (21,394)            | (25,197)            | (27,115)            |
| Non-operating grants & subsidies            | 9    | 1,248,242           | 1,810,304           | 1,433,304           |
| Profit / (loss) on asset disposal           | 4b   | (91,010)            | (5,305,001)         | 189,341             |
| Net result                                  |      | (3,229,493)         | (5,208,162)         | (3,375,544)         |
| Other comprehensive income                  |      |                     |                     |                     |
| Changes on revaluation of non-current asset | ts   | (0)                 | (0)                 | (0)                 |
| Total other comprehensive income            |      | (0)                 | (0)                 | (0)                 |
| Total comprehensive income                  |      | (3,229,493)         | (5,208,162)         | (3,375,544)         |