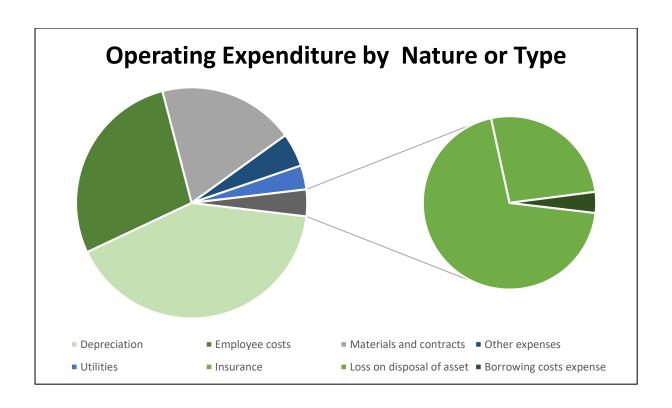

#### **EMPLOYEE COSTS**

All costs associated with the employment of person such as salaries, wages, allowances, benefits such as vehicle and housing, superannuation, employment expenses, removal expenses, relocation expenses, worker's compensation insurance, training costs, conferences, safety expenses, medical examinations, fringe benefit tax, etc.

#### **MATERIALS AND CONTRACTS**

All expenditures on materials, supplies and contracts not classified under other headings. These include supply of goods and materials, legal expenses, consultancy, maintenance agreements, communication expenses, advertising expenses, membership, periodicals, publications, hire expenses, rental, leases, postage and freight etc. Local governments may wish to disclose more detail such as contract services, consultancy, information technology, rental or lease expenditures.

#### UTILITIES (GAS, ELECTRICITY, WATER, ETC.)

Expenditures made to the respective agencies for the provision of power, gas or water. Exclude expenditures incurred for the reinstatement of roadwork on behalf of these agencies.

#### INSURANCE

All insurance other than worker's compensation insurance included as a cost of employment.

#### LOSS ON ASSET DISPOSAL

Loss on the disposal of fixed assets includes loss on disposal of long term investments.

#### **DEPRECIATION ON NON-CURRENT ASSETS**

Depreciation expense raised on all classes of assets.