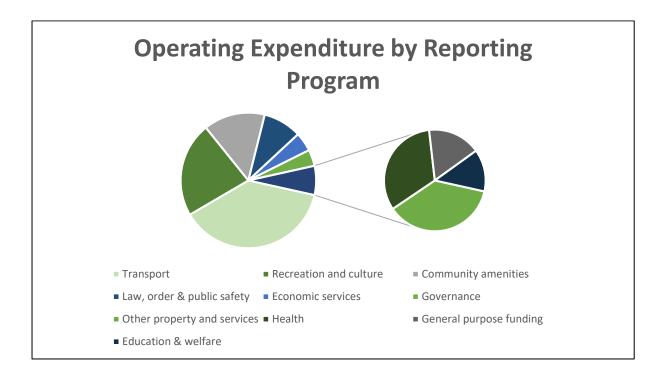

# SHIRE OF DANDARAGAN STATEMENT OF COMPREHENSIVE INCOME by Nature or Type for the year ending 30 June 2019

|                                             | Note | Budget<br>2018/2019 | Actual<br>2017/2018 | Budget<br>2017/2018 |
|---------------------------------------------|------|---------------------|---------------------|---------------------|
|                                             |      | \$                  | \$                  | \$                  |
| Revenue                                     |      |                     |                     |                     |
| Rates                                       | 1    | 6,202,176           | 6,082,363           | 6,084,507           |
| Operating grants and subsidies              | 9    | 1,055,849           | 1,845,158           | 1,040,917           |
| Contributions, reimbursements & donations   | 9    | 249,755             | 311,497             | 250,702             |
| Fees and charges                            | 8    | 2,307,169           | 2,359,386           | 2,120,008           |
| Interest earnings                           | 10a  | 109,000             | 126,910             | 109,000             |
| Other revenue                               |      | 115,418             | 1,927,402           | 87,599              |
|                                             |      | 10,039,367          | 12,652,716          | 9,692,734           |
| Expenses                                    |      |                     |                     |                     |
| Employee costs                              |      | (4,088,037)         | (3,998,726)         | (3,967,246)         |
| Materials and contracts                     |      | (2,757,624)         | (2,685,835)         | (2,810,189)         |
| Utilities                                   |      | (488,072)           | (454,086)           | (590,263)           |
| Insurance                                   |      | (380,777)           | (397,002)           | (380,061)           |
| Other expenses                              |      | (686,709)           | (646,537)           | (744,145)           |
| Depreciation                                | 5    | (6,003,478)         | (6,158,800)         | (6,171,904)         |
|                                             |      | (14,404,697)        | (14,340,985)        | (14,663,807)        |
|                                             |      | (4,365,331)         | (1,688,268)         | (4,971,073)         |
| Borrowing costs expense                     | 10c  | (21,394)            | (25,197)            | (27,115)            |
| Non-operating grants & subsidies            | 9    | 1,248,242           | 1,810,304           | 1,433,304           |
| Profit / (loss) on asset disposal           | 4b   | (91,010)            | (5,305,001)         | 189,341             |
| Net result                                  |      | (3,229,493)         | (5,208,162)         | (3,375,544)         |
| Other comprehensive income                  |      |                     |                     |                     |
| Changes on revaluation of non-current asset | ts   | (0)                 | (0)                 | (0)                 |
| Total other comprehensive income            |      | (0)                 | (0)                 | (0)                 |
| Total comprehensive income                  |      | (3,229,493)         | (5,208,162)         | (3,375,544)         |