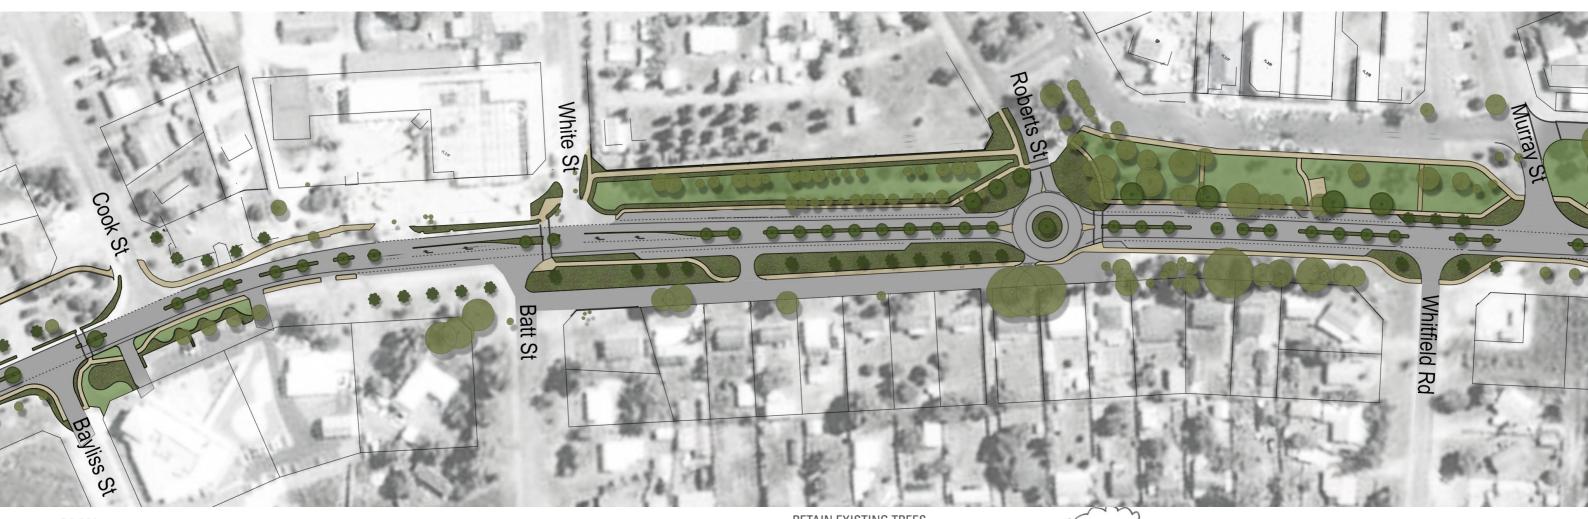

 $( \top )$ 

landscape architecture urban design environmental management

TOWN CENTRE-OPTION A

SHIRE OF DANDARAGAN BASHFORD STREET UPGRADE, JURIEN BAY

DATE 08.01.2015

DRAWING NO LW13003-LA -005 A

SOUTHERN ROUND ABOUT - LESUEUR DRIVE TO LINDSAY STREET-OPTION A

SHIRE OF DANDARAGAN BASHFORD STREET UPGRADE, JURIEN BAY

landscape architecture urban design environmental management

| DATE       | DRAWING NO     | ISSUE |
|------------|----------------|-------|
| 08.01.2015 | LW13003-LA-006 | Α     |