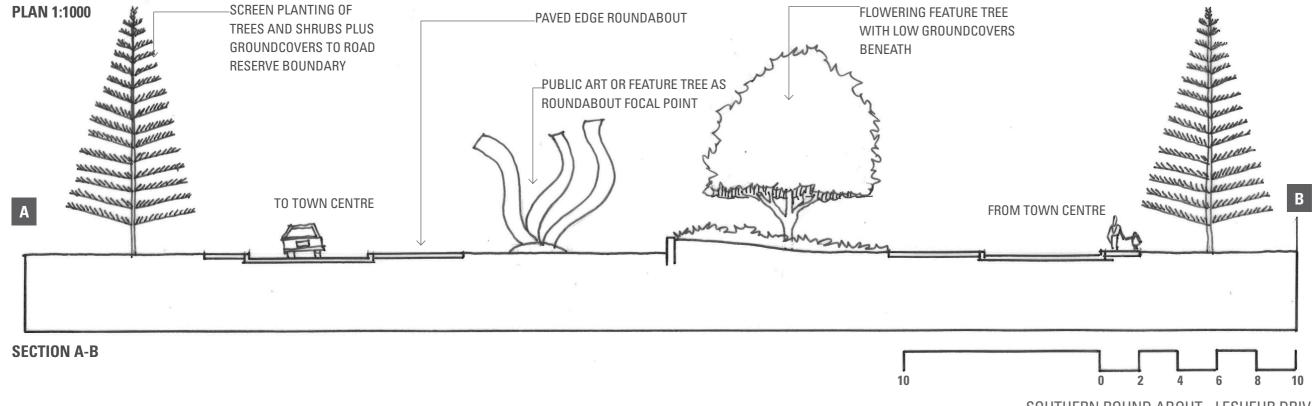

to the shopping centres

7. Revised traffic management throughout the town centre

## TOWN CONCEPT STRATEGY

## SHIRE OF DANDARAGAN BASHFORD STREET UPGRADE, JURIEN BAY

DATE 08.01.2015

DRAWING NO LW13003-LA -002



PLAN 1:1000



**TOWN ENTRY - SOUTH** 

SHIRE OF DANDARAGAN BASHFORD STREET UPGRADE, JURIEN BAY

DATE DRAWING NO 08.01.2015 LW13003-LA -003





TOWN CENTRE APPROACH SOUTH- DRYANDRA BLVD TO LESUEUR DRIVE

landscape architecture urban design environmental management





SHIRE OF DANDARAGAN BASHFORD STREET UPGRADE, JURIEN BAY

DATE 08.01.2015

DRAWING NO LW13003-LA-004







 $( \top )$ 

landscape architecture urban design environmental management



TOWN CENTRE-OPTION A

SHIRE OF DANDARAGAN BASHFORD STREET UPGRADE, JURIEN BAY

DATE 08.01.2015

DRAWING NO LW13003-LA -005 A





SOUTHERN ROUND ABOUT - LESUEUR DRIVE TO LINDSAY STREET-OPTION A

SHIRE OF DANDARAGAN BASHFORD STREET UPGRADE, JURIEN BAY

landscape architecture urban design environmental management



| DATE       | DRAWING NO     | ISSUE |
|------------|----------------|-------|
| 08.01.2015 | LW13003-LA-006 | Α     |







 $( \top )$ 

landscape architecture urban design environmental management



TOWN CENTRE-OPTION B

SHIRE OF DANDARAGAN BASHFORD STREET UPGRADE, JURIEN BAY

DATE 08.01.2015

DRAWING NO LW13003-LA-007



**PLAN 1:1000** 

SOUTHERN ROUND ABOUT - LESUEUR DRIVE TO LINDSAY STREET - OPTION B

SHIRE OF

landscape architecture urban design environmental management



SHIRE OF DANDARAGAN BASHFORD STREET UPGRADE, JURIEN BAY

 DATE
 DRAWING NO
 ISSUE

 08.01.2015
 LW13003-LA-008
 A





urba