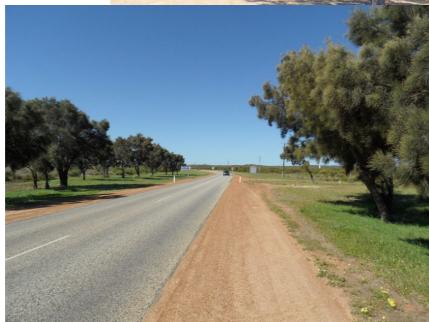

DATE 08.01.2015

DRAWING NO LW13003-LA-009





2

## SHIRE OF DA

10

8

landscape architecture urban design environmental management

I I

10



Susan

sime

**TYPICAL SECTION** 



TOWN CENTRE APPROACH NORTH - DOUTH ST

## SHIRE OF DANDARAGAN BASHFORD STREET UPGRADE, JURIEN BAY

DATE 08.01.2015 DRAWING NO **LW13003-LA-010** 

issue **A** 





SHIRE OF DANDARAGAN BASHFORD STREET UPGRADE, JURIEN BAY

landscape architecture urban design environmental management



**1** Groves of Casuarina obesa. Planted in Groups of 3,5 or 7

2 Low planting of native shrubs and groundcovers

TOWN ENTRY - NORTH

DATE **08.01.2015**  DRAWING NO **LW13003-LA-011** 

issue **A** 



## Town Entry

## Casuarina obesa Swamp She-Oak

- Suitable for coastal locations;
- Already used along Bashford \_ Street





## Town Centre Approach

## Araucaria hetrophylla Norfolk Island Pine

- Suitable for coastal locations;
- Will grow a straight and vertical truck with symmetrical branches even when growing in locations with strong consistent on-shore breezes;
- Height will be in the range of
- 12 15 metres typically; and Already used along Bashford Street





landscape architecture urban design environmental management



## Street Trees

SHIRE OF DANDARAGAN BASHFORD STREET UPGRADE, JURIEN BAY

DATE 08.01.2015

DRAWING NO LW13003-LA-012



## Town Centre - Roundabouts

## Erythrina cristi-galli Cockspur Coral Tree

- Suitable for coastal locations;
- Deciduous to semi deciduous
- Grows to 8m
- Red flowers in summer



## Town Centre Streetscape

## Brachychiton 'Bella Donna' Flame Tree

- Adaptable to