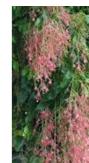

## Erythrina cristi-galli Cockspur Coral Tree

- Suitable for coastal locations;
- Deciduous to semi deciduous
- Grows to 8m
- Red flowers in summer