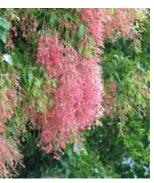

## Erythrina cristi-galli Cockspur Coral Tree

- Suitable for coastal locations;
- Deciduous to semi deciduous
- Grows to 8m
- Red flowers in summer