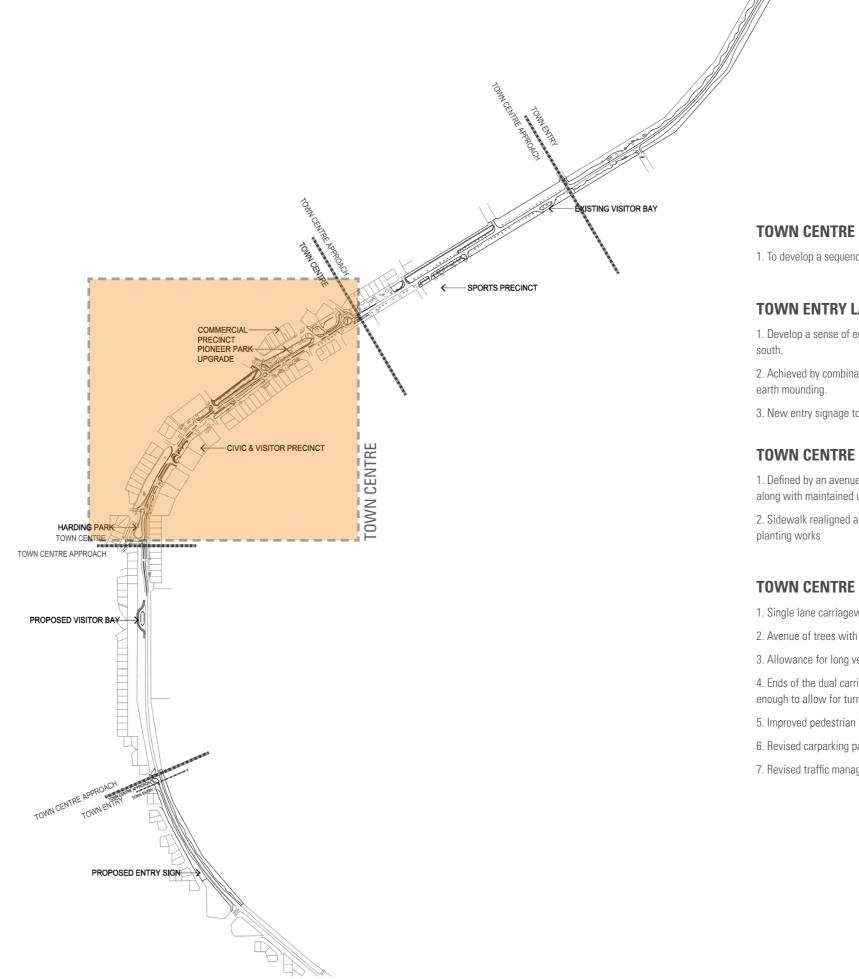

## **TOWN CENTRE STRATEGY**

1. To develop a sequenced landscape and road entry into Jurien Bay

## **TOWN ENTRY LANDSCAPE**

1. Develop a sense of entry into Jurien Bay from both the north and

2. Achieved by combination of tree and understorey planting plus

3. New entry signage to welcome people to Jurien Bay.

## **TOWN CENTRE APPROACH**

1. Defined by an avenue of trees planted along the Bashford Street along with maintained understorey planting works

2. Sidewalk realigned and moved back from the road edge to allow

1. Single lane carriageway with central median strip

2. Avenue of trees with understorey planting.

3. Allowance for long vehicle parking

4. Ends of the dual carriageway defined by roundabouts large enough to allow for turning movement of vehicle and caravan

5. Improved pedestrian links along western edge of Bashford Street

6. Revised carparking pattern to the shopping centres

7. Revised traffic management throughout the town centre

## TOWN CONCEPT STRATEGY