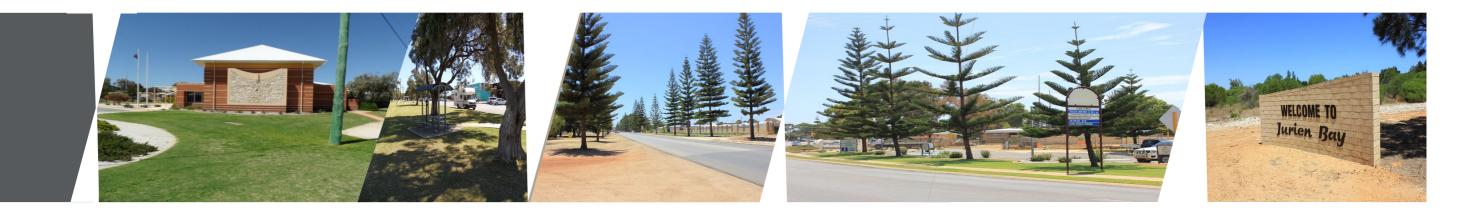

## **TOWN CENTRE STRATEGY**

1. To develop a sequenced landscape and road entry into Jurien Bay

## **TOWN ENTRY LANDSCAPE**

1. Develop a sense of entry into Jurien Bay from both the north and

2. Achieved by combination of tree and understorey planting plus

3. New entry signage to welcome people to Jurien Bay.

## **TOWN CENTRE APPROACH**

1. Defined by an avenue of trees planted along the Bashford Street along with maintained understorey planting works

2. Sidewalk realigned and moved back from the road edge to allow

1. Single lane carriageway with central median strip

2. Avenue of trees with understorey planting.

3. Allowance for long vehicle parking

4. Ends of the dual carriageway defined by roundabouts large enough to allow for turning movement of vehicle and caravan

5. Improved pedestrian links along western edge of Bashford Street

6. Revised carparking pattern to the shopping centres

7. Revised traffic management throughout the town centre

## TOWN CONCEPT STRATEGY