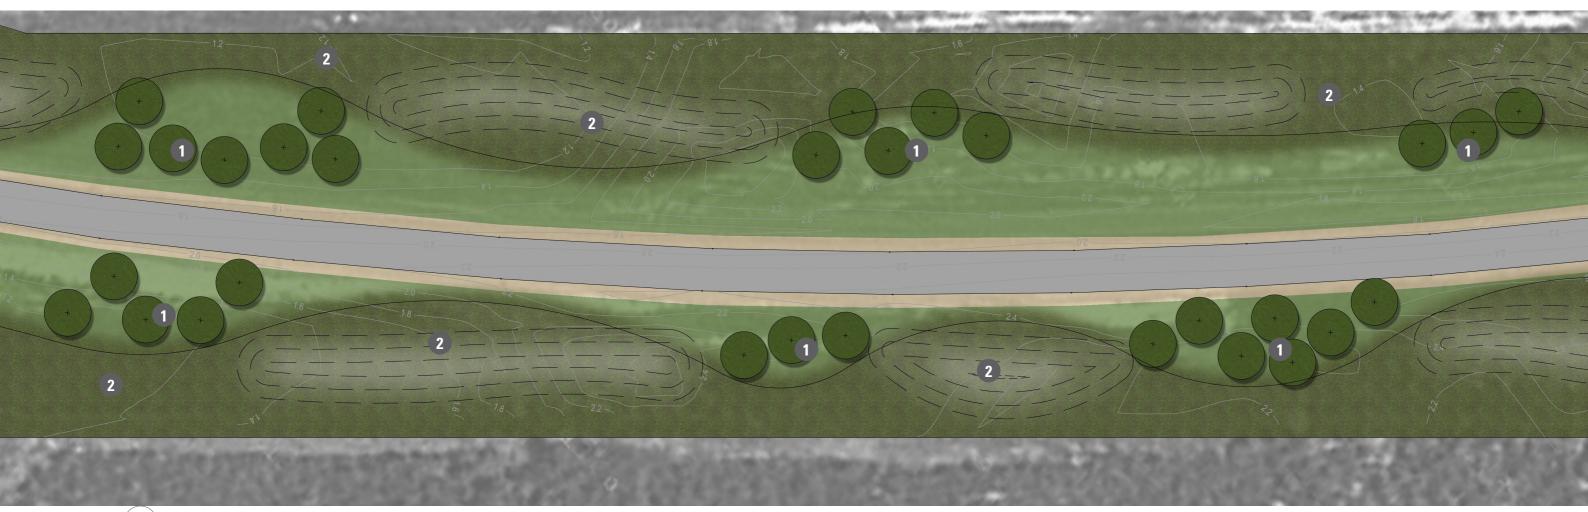

## **TOWN CENTRE APPROACH**

1. Defined by an avenue of trees planted along the Bashford Street along with maintained understorey planting works

2. Sidewalk realigned and moved back from the road edge to allow

1. Single lane carriageway with central median strip

2. Avenue of trees with understorey planting.

3. Allowance for long vehicle parking

4. Ends of the dual carriageway defined by roundabouts large enough to allow for turning movement of vehicle and caravan

5. Improved pedestrian links along western edge of Bashford Street

6. Revised carparking pattern to the shopping centres

7. Revised traffic management throughout the town centre

TOWN CENTRE APPROACH SOUTH- DRYANDRA BLVD TO LESUEUR DRIVE

landscape architecture urban design environmental management

SHIRE OF DANDARAGAN BASHFORD STREET UPGRADE, JURIEN BAY

DATE 08.01.2015

DRAWING NO LW13003-LA-004