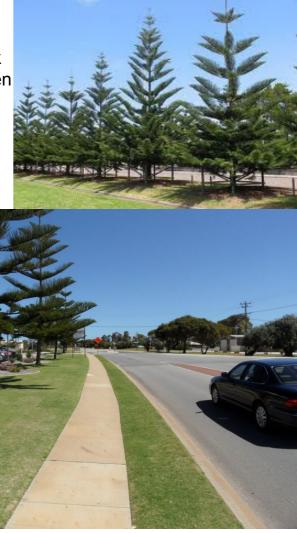

## Araucaria hetrophylla Norfolk Island Pine

- Suitable for coastal locations;
- Will grow a straight and vertical truck with symmetrical branches even when growing in locations with strong consistent on-shore breezes;
- Height will be in the range of
- 12 15 metres typically; and Already used along Bashford Street