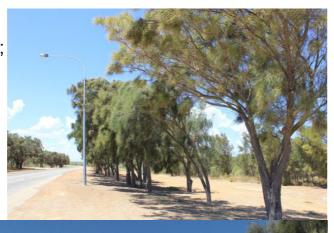

## Town Entry

## Casuarina obesa Swamp She-Oak

- Suitable for coastal locations;
- Already used along Bashford \_ Street