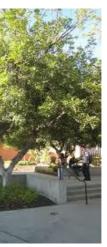

## Araucaria hetrophylla Norfolk Island Pine

- Suitable for coastal locations;
- Will grow a straight and vertical truck with symmetrical branches even when growing in locations with strong consistent on-shore breezes;
- Height will be in the range of
- 12 15 metres typically; and Already used along Bashford Street