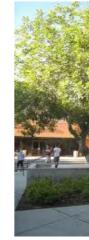

## Araucaria hetrophylla Norfolk Island Pine

- Suitable for coastal locations;
- Will grow a straight and vertical truck with symmetrical branches even when growing in locations with strong consistent on-shore breezes;
- Height will be in the range of
- 12 15 metres typically; and Already used along Bashford Street