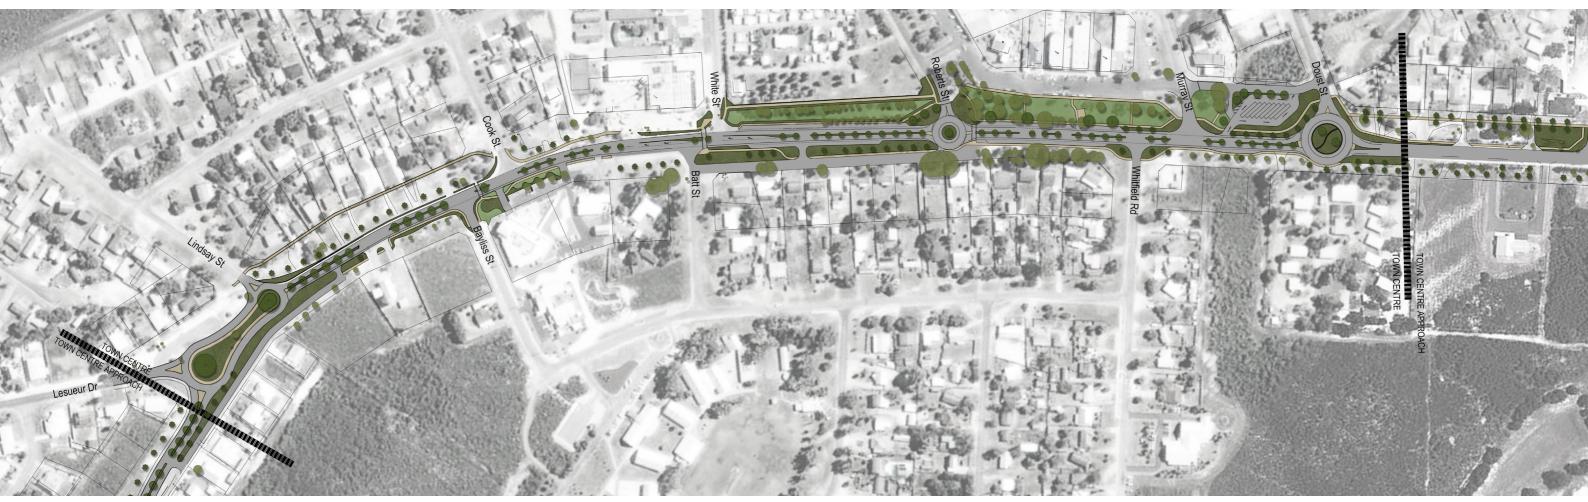

1. Single lane carriageway with central median strip

2. Avenue of trees with understorey planting.

3. Allowance for long vehicle parking

4. Ends of the dual carriageway defined by roundabouts large enough to allow for turning movement of vehicle and caravan

5. Improved pedestrian links along western edge of Bashford Street

6. Revised carparking pattern to the shopping centres

7. Revised traffic management throughout the town centre

 $( \top )$ 

landscape architecture urban design environmental management

TOWN CENTRE-OPTION A

SHIRE OF DANDARAGAN BASHFORD STREET UPGRADE, JURIEN BAY

DATE 08.01.2015

DRAWING NO LW13003-LA -005 A

SOUTHERN ROUND ABOUT - LESUEUR DRIVE TO LINDSAY STREET-OPTION A