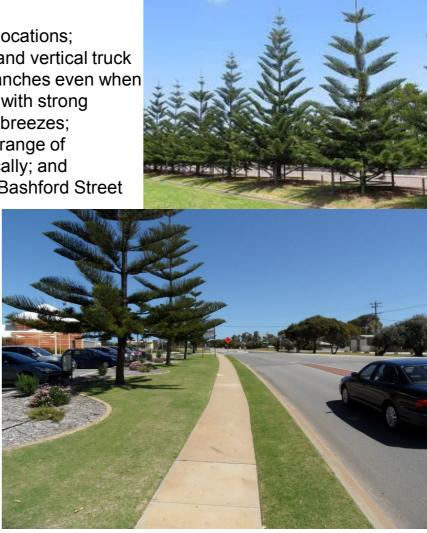

## Araucaria hetrophylla Norfolk Island Pine

- Suitable for coastal locations;
- Will grow a straight and vertical truck with symmetrical branches even when growing in locations with strong consistent on-shore breezes;
- Height will be in the range of
- 12 15 metres typically; and Already used along Bashford Street