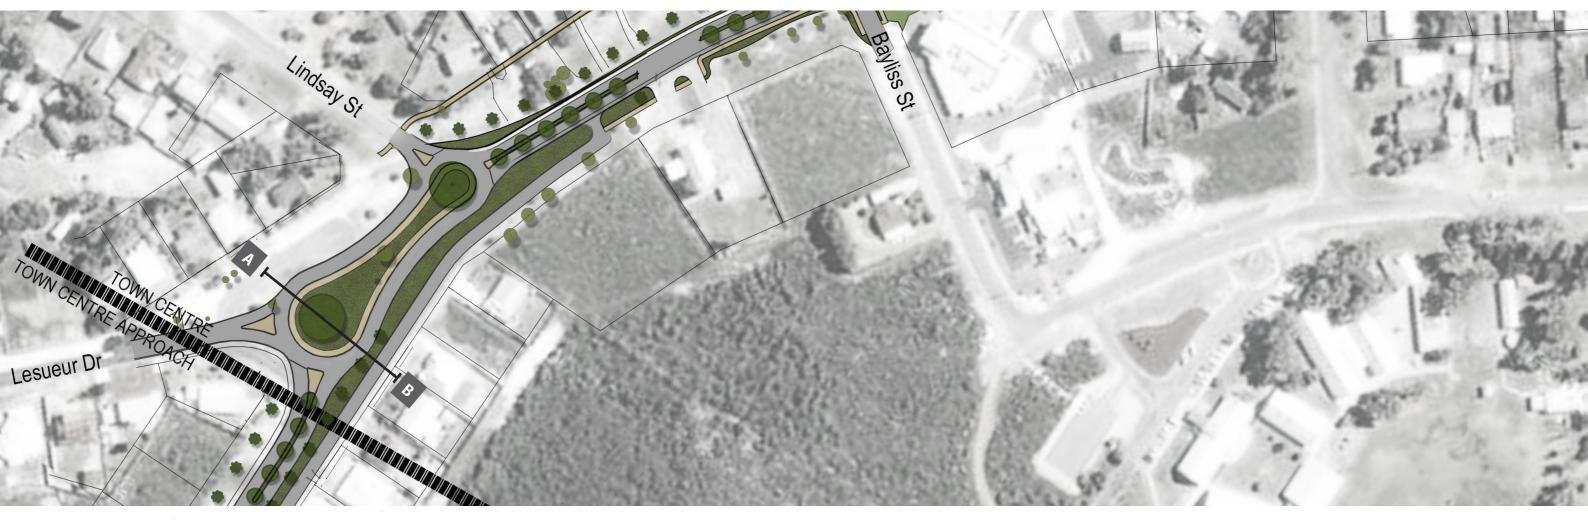

TOWN CENTRE APPROACH SOUTH- DRYANDRA BLVD TO LESUEUR DRIVE

landscape architecture urban design environmental management

SHIRE OF DANDARAGAN BASHFORD STREET UPGRADE, JURIEN BAY

DATE 08.01.2015

DRAWING NO LW13003-LA-004

 $( \top )$ 

landscape architecture urban design environmental management

TOWN CENTRE-OPTION A

SHIRE OF DANDARAGAN BASHFORD STREET UPGRADE, JURIEN BAY

DATE 08.01.2015

DRAWING NO LW13003-LA -005 A

SOUTHERN ROUND ABOUT - LESUEUR DRIVE TO LINDSAY STREET-OPTION A

SHIRE OF DANDARAGAN BASHFORD STREET UPGRADE, JURIEN BAY

landscape architecture urban design environmental management

| DATE       | DRAWING NO     | ISSUE |
|------------|----------------|-------|
| 08.01.2015 | LW13003-LA-006 | Α     |