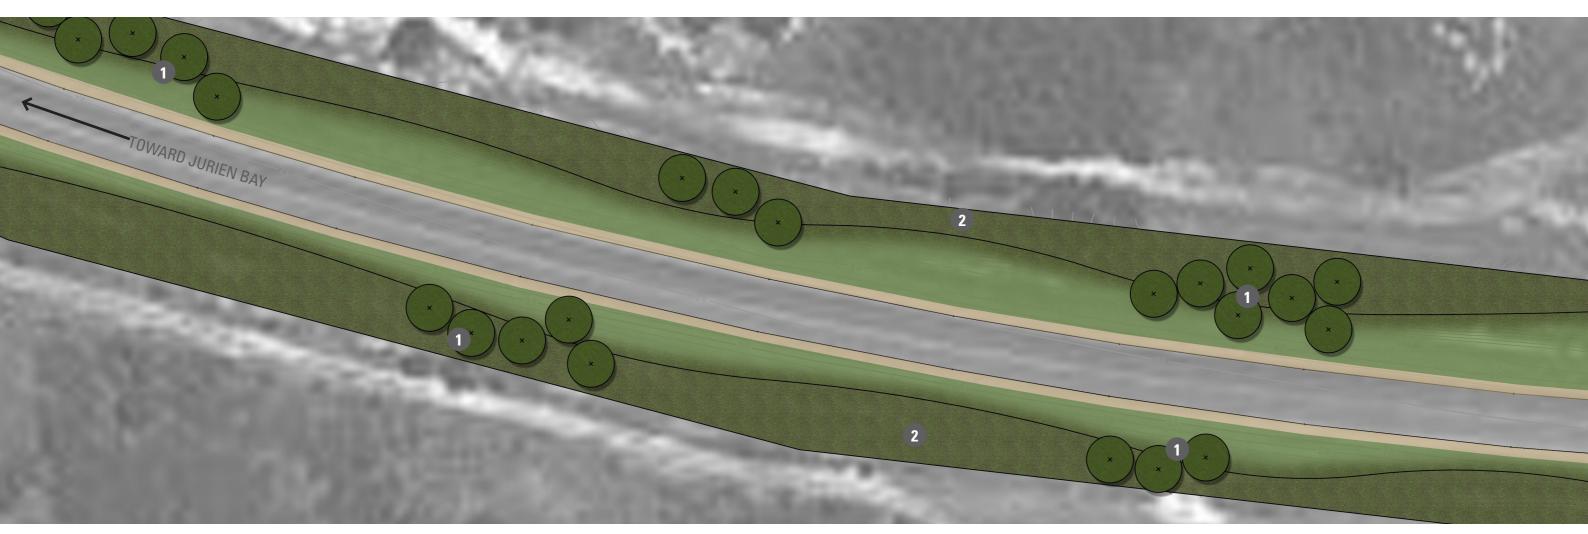

## **TOWN ENTRY LANDSCAPE**

1. Develop a sense of entry into Jurien Bay from both the north and

2. Achieved by combination of tree and understorey planting plus

3. New entry signage to welcome people to Jurien Bay.

**1** Groves of Casuarina obesa. Planted in Groups of 3,5 or 7

2 Low planting of native shrubs and groundcovers

TOWN ENTRY - NORTH

DATE **08.01.2015**  DRAWING NO **LW13003-LA-011** 

issue **A** 