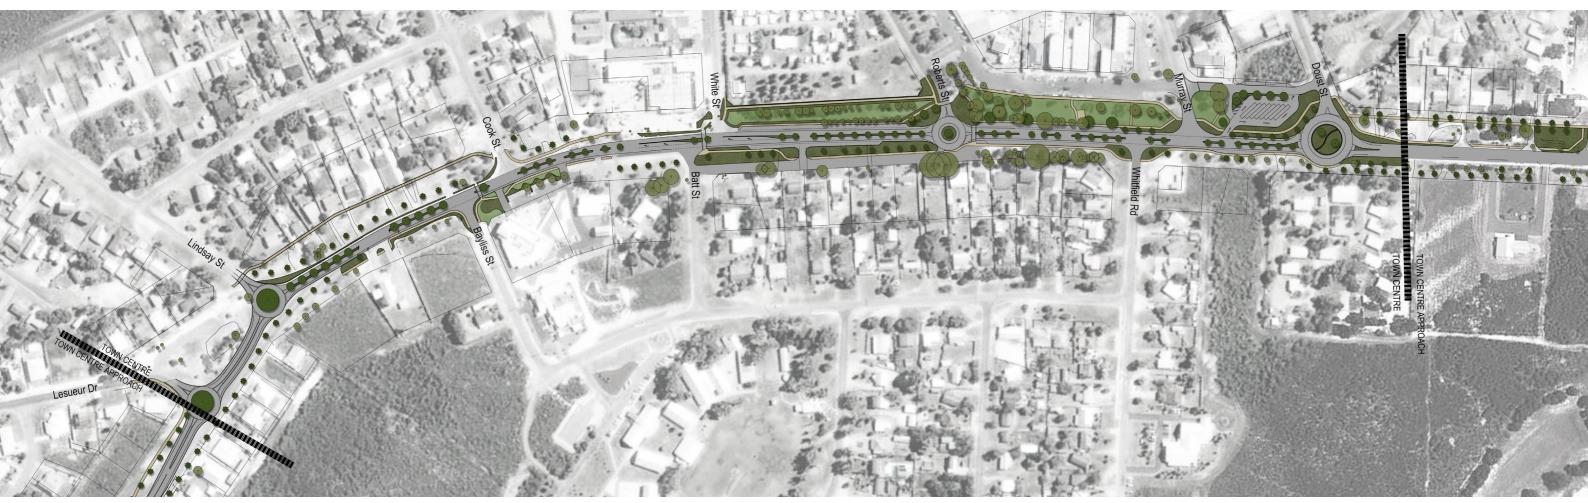

## **TOWN CENTRE APPROACH**

1. Defined by an avenue of trees planted along the Bashford Street along with maintained understorey planting works

2. Sidewalk realigned and moved back from the road edge to allow

1. Single lane carriageway with central median strip

2. Avenue of trees with understorey planting.

3. Allowance for long vehicle parking

4. Ends of the dual carriageway defined by roundabouts large enough to allow for turning movement of vehicle and caravan

5. Improved pedestrian links along western edge of Bashford Street

6. Revised carparking pattern to the shopping centres

7. Revised traffic management throughout the town centre

## TOWN CONCEPT STRATEGY