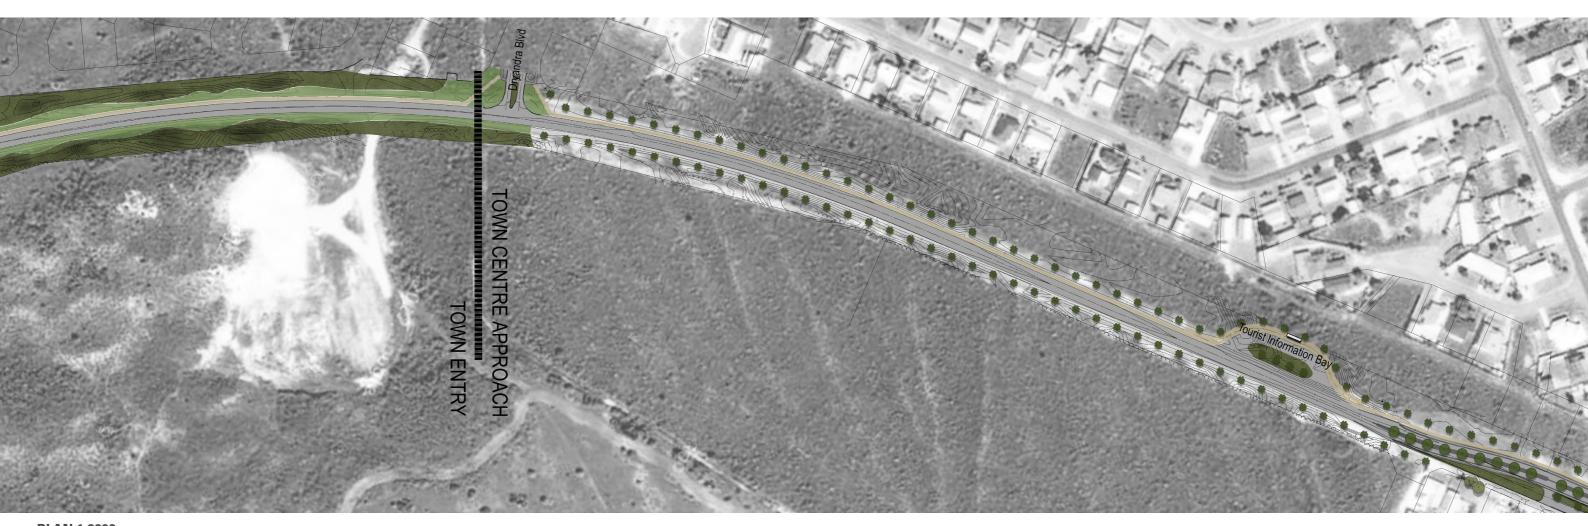

## **TOWN ENTRY LANDSCAPE**

1. Develop a sense of entry into Jurien Bay from both the north and

2. Achieved by combination of tree and understorey planting plus

3. New entry signage to welcome people to Jurien Bay.

## **TOWN CENTRE APPROACH**

1. Defined by an avenue of trees planted along the Bashford Street along with maintained understorey planting works

2. Sidewalk realigned and moved back from the road edge to allow

TOWN CENTRE APPROACH SOUTH- DRYANDRA BLVD TO LESUEUR DRIVE

landscape architecture urban design environmental management

SHIRE OF DANDARAGAN BASHFORD STREET UPGRADE, JURIEN BAY

DATE 08.01.2015

DRAWING NO LW13003-LA-004