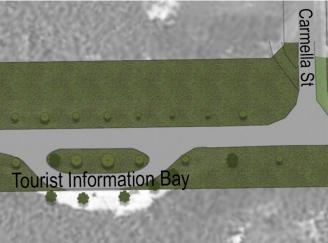

## **TOWN ENTRY LANDSCAPE**

1. Develop a sense of entry into Jurien Bay from both the north and

2. Achieved by combination of tree and understorey planting plus

3. New entry signage to welcome people to Jurien Bay.

## Town Entry