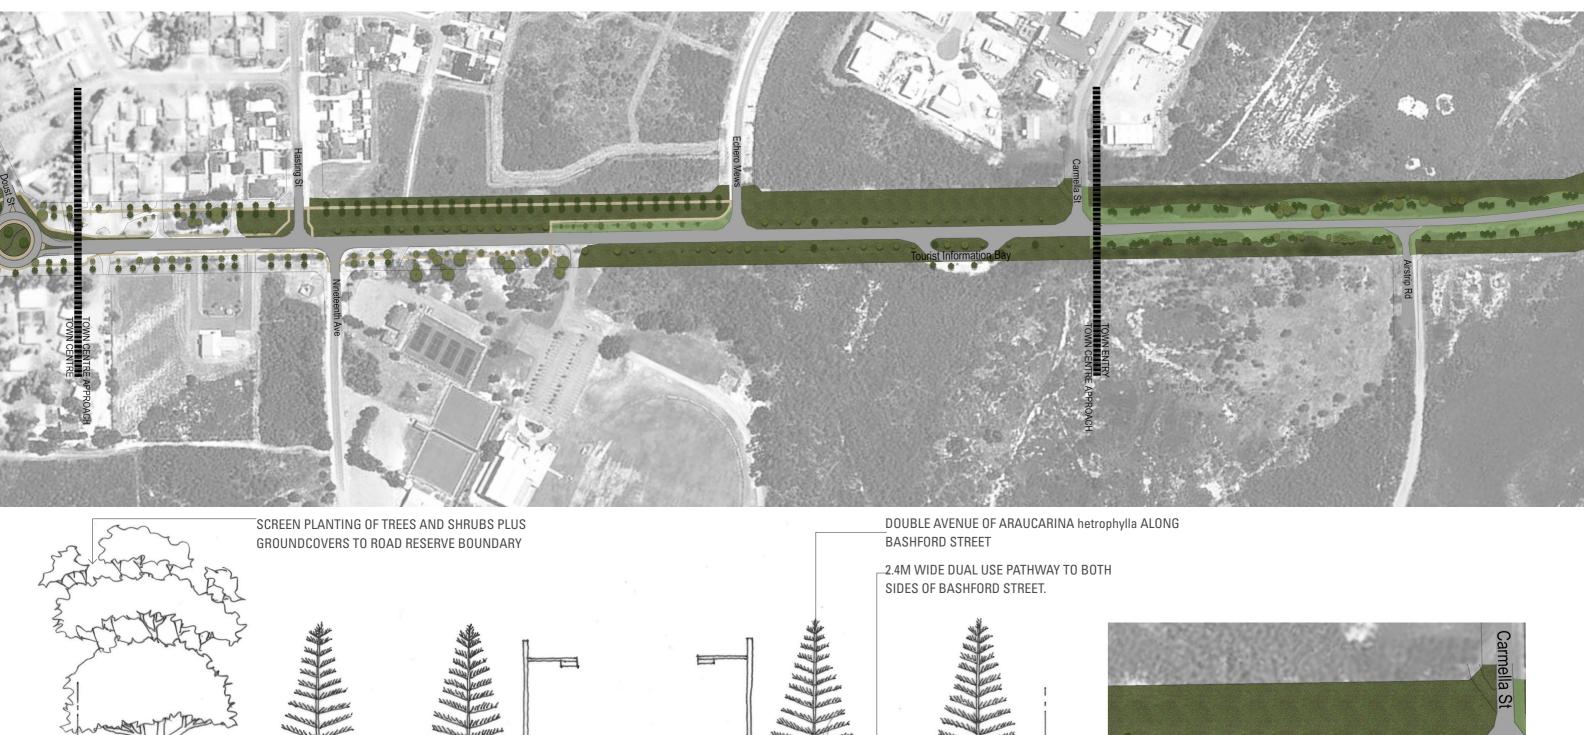

## **TOWN ENTRY LANDSCAPE**

1. Develop a sense of entry into Jurien Bay from both the north and

2. Achieved by combination of tree and understorey planting plus

3. New entry signage to welcome people to Jurien Bay.

## **TOWN CENTRE APPROACH**

1. Defined by an avenue of trees planted along the Bashford Street along with maintained understorey planting works

2. Sidewalk realigned and moved back from the road edge to allow

TOWN CENTRE APPROACH SOUTH- DRYANDRA BLVD TO LESUEUR DRIVE

landscape architecture urban design environmental management

SHIRE OF DANDARAGAN BASHFORD STREET UPGRADE, JURIEN BAY

DATE 08.01.2015

DRAWING NO LW13003-LA-004