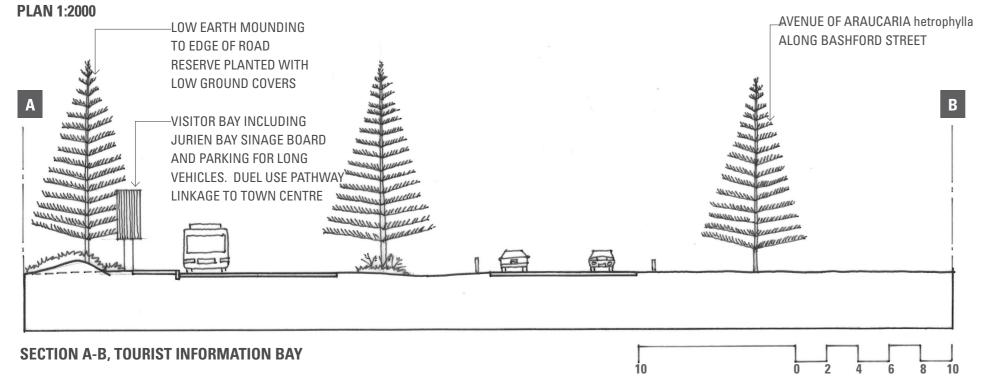

1. Single lane carriageway with central median strip

2. Avenue of trees with understorey planting.

3. Allowance for long vehicle parking

4. Ends of the dual carriageway defined by roundabouts large enough to allow for turning movement of vehicle and caravan

5. Improved pedestrian links along western edge of Bashford Street

6. Revised carparking pattern to the shopping centres

7. Revised traffic management throughout the town centre

**TYPICAL SECTION** 

TOWN CENTRE APPROACH NORTH - DOUTH ST