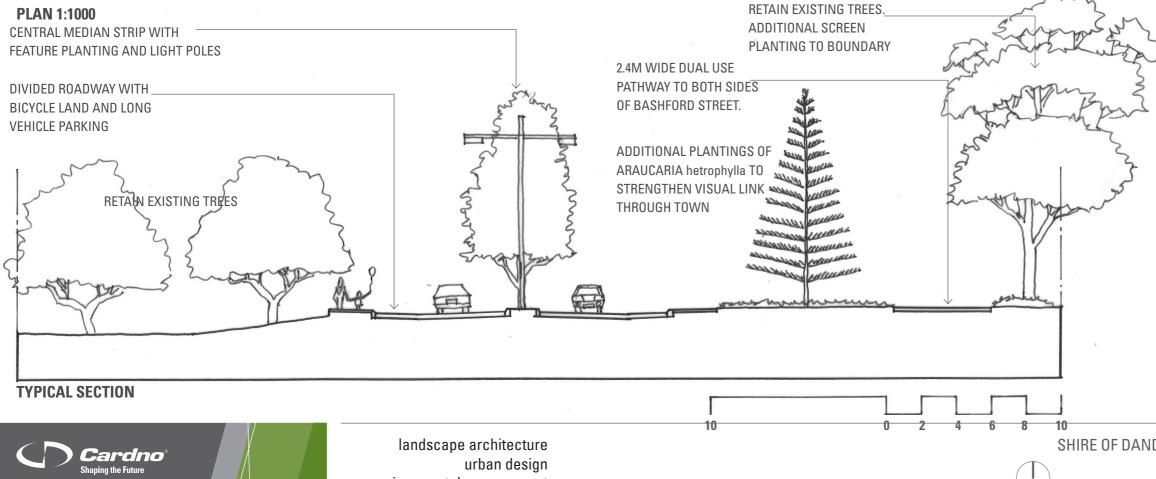

1. Single lane carriageway with central median strip

2. Avenue of trees with understorey planting.

3. Allowance for long vehicle parking

4. Ends of the dual carriageway defined by roundabouts large enough to allow for turning movement of vehicle and caravan

5. Improved pedestrian links along western edge of Bashford Street

6. Revised carparking pattern to the shopping centres

7. Revised traffic management throughout the town centre

**TYPICAL SECTION** 

TOWN CENTRE APPROACH NORTH - DOUTH ST