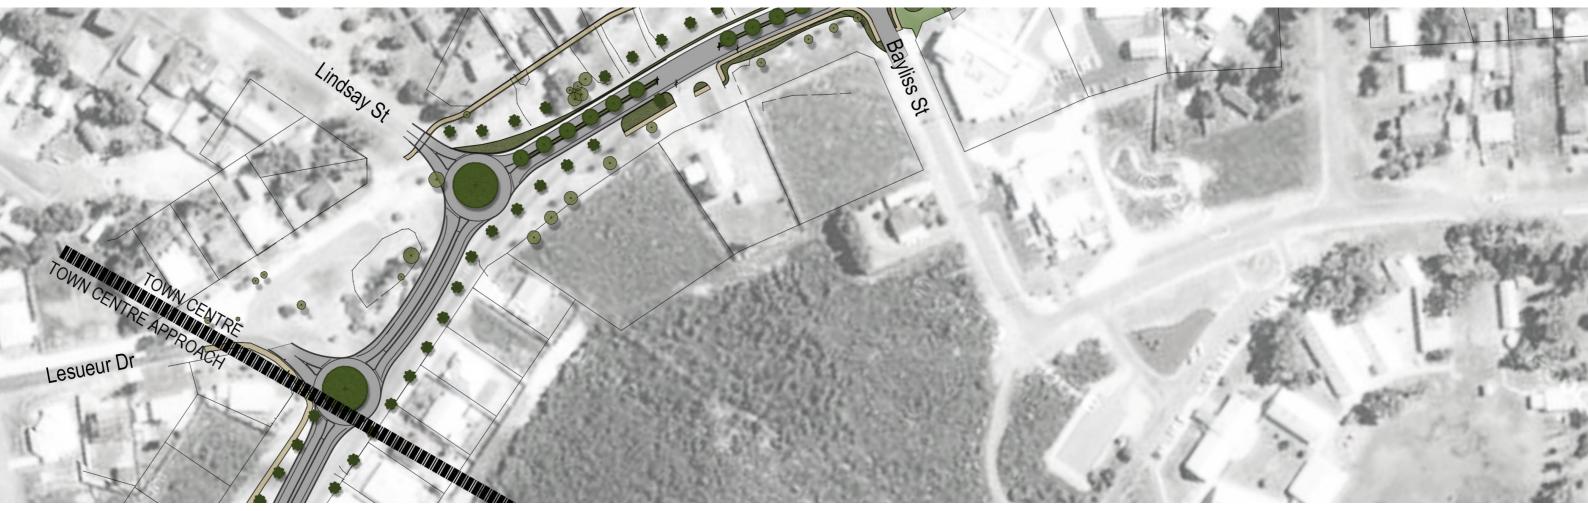

TOWN CENTRE APPROACH SOUTH- DRYANDRA BLVD TO LESUEUR DRIVE

landscape architecture urban design environmental management

SHIRE OF DANDARAGAN BASHFORD STREET UPGRADE, JURIEN BAY

DATE 08.01.2015

DRAWING NO LW13003-LA-004

 $( \top )$ 

landscape architecture urban design environmental management

TOWN CENTRE-OPTION A

SHIRE OF DANDARAGAN BASHFORD STREET UPGRADE, JURIEN BAY

DATE 08.01.2015

DRAWING NO LW13003-LA -005 A

SOUTHERN ROUND ABOUT - LESUEUR DRIVE TO LINDSAY STREET-OPTION A

SHIRE OF DANDARAGAN BASHFORD STREET UPGRADE, JURIEN BAY

landscape architecture urban design environmental management

| DATE       | DRAWING NO     | ISSUE |
|------------|----------------|-------|
| 08.01.2015 | LW13003-LA-006 | Α     |