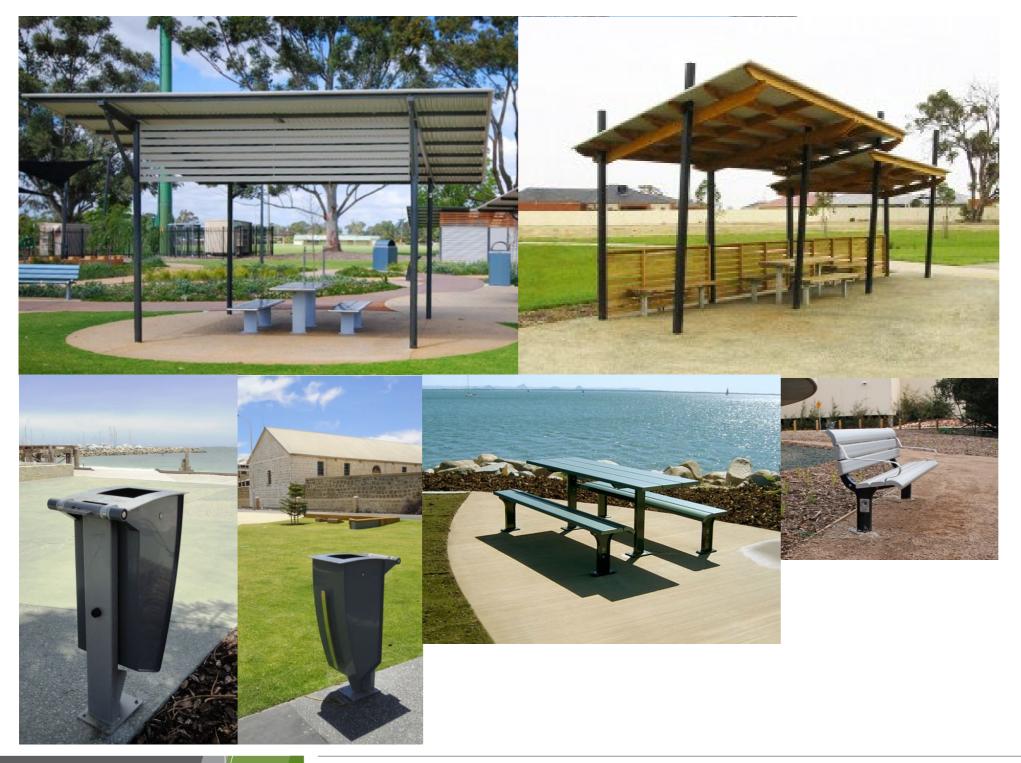

# Street Furniture

SHIRE OF DANDARAGAN BASHFORD STREET UPGRADE, JURIEN BAY

DATE DRAWING NO 08.01.2015 LW13003-LA-014