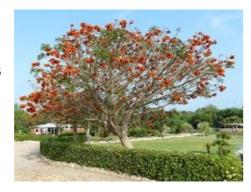

## Erythrina cristi-galli Cockspur Coral Tree

- Suitable for coastal locations;
- Deciduous to semi deciduous
- Grows to 8m
- Red flowers in summer

## Brachychiton 'Bella Donna' Flame Tree

- Adaptable to a wide range of conditions -
- Evergreen \_
- Grows to 8m x 4m -
- Leaves bright red when young \_
- Bright pink flowers