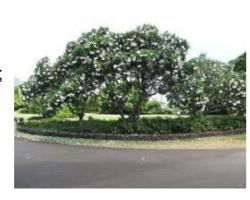

## Plumeria sp

## Frangipani

- Suitable for coastal locations:
- Deciduous \_
- Grows to 8m
- Massed white or red flowers