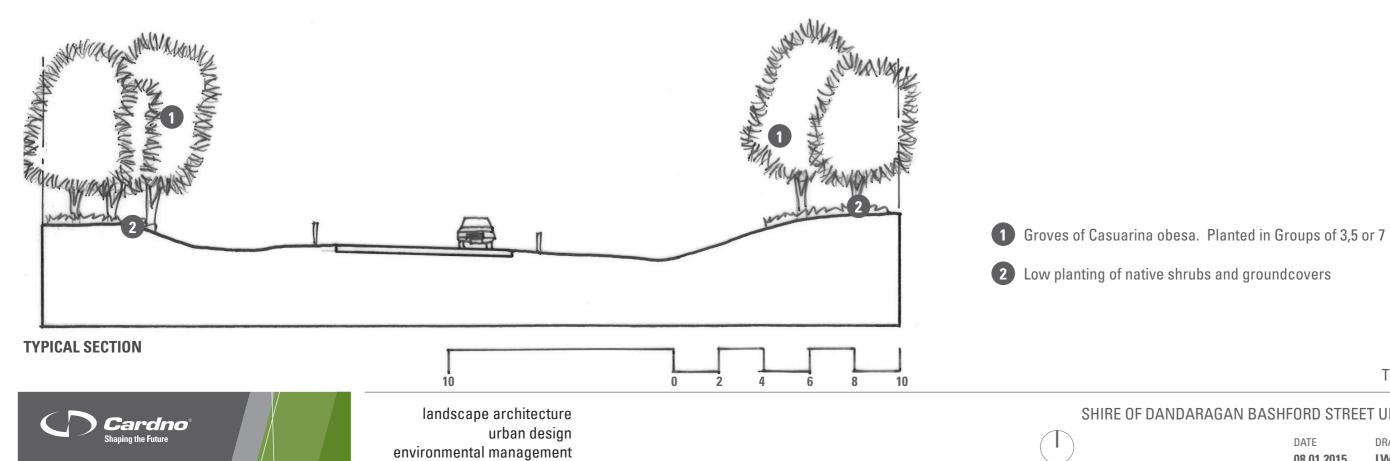

**TYPICAL SECTION** 

TOWN CENTRE APPROACH NORTH - DOUTH ST

**1** Groves of Casuarina obesa. Planted in Groups of 3,5 or 7

2 Low planting of native shrubs and groundcovers

TOWN ENTRY - NORTH

DATE **08.01.2015**  DRAWING NO **LW13003-LA-011** 

issue **A** 