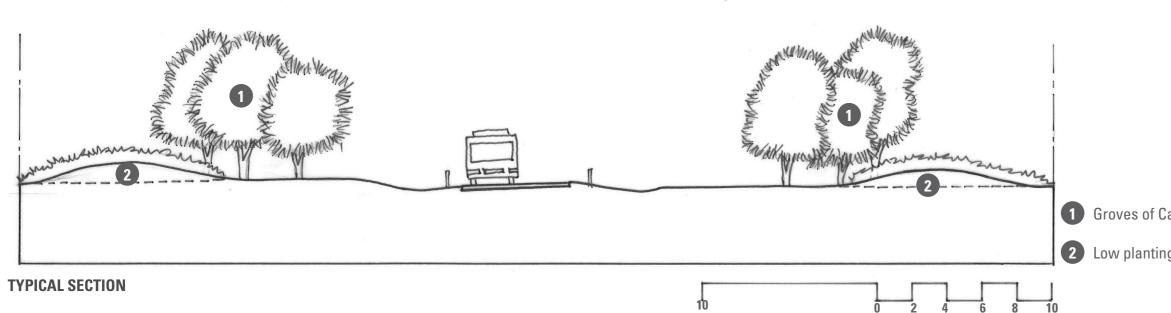

**TYPICAL SECTION** 

TOWN CENTRE APPROACH NORTH - DOUTH ST

**1** Groves of Casuarina obesa. Planted in Groups of 3,5 or 7

2 Low planting of native shrubs and groundcovers

TOWN ENTRY - NORTH

DATE **08.01.2015**  DRAWING NO **LW13003-LA-011** 

issue **A** 