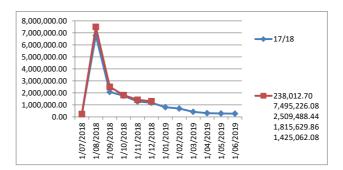

# FINANCIAL IMPLICATIONS

Council is being asked to authorise expenditure from the Sporting and Recreation Facilities Capital Works fund of up to maximum of \$50,000.

**CSRFF** funded Budget:

| Cost of project              | \$175,291 |
|------------------------------|-----------|
| Shire Funding                | \$50,000  |
| CSRFF Funding                | \$58,430  |
| Jurien Bay Country Golf Club | \$66,861  |