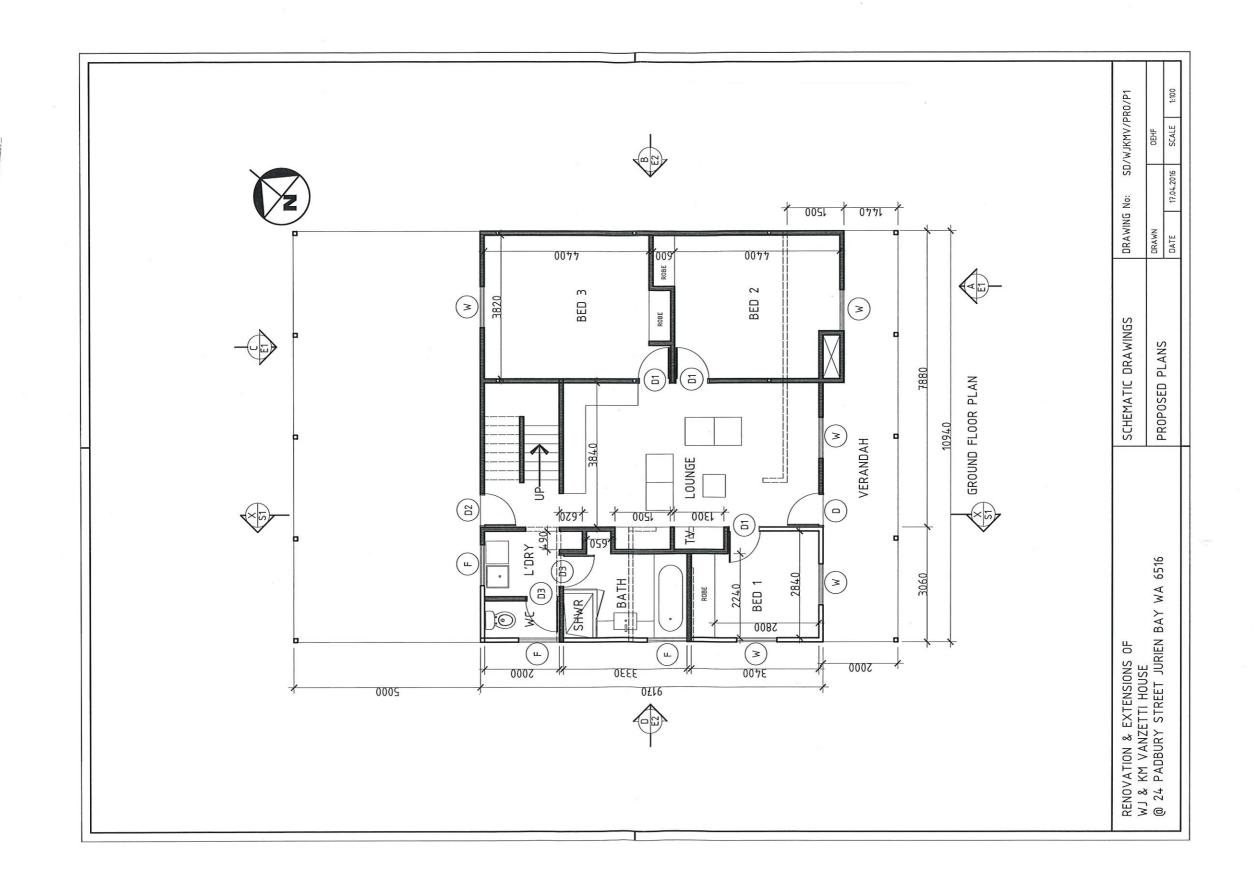

# 9.3.1 RETROSPECTIVE DEVELOPMENT APPROVAL – DWELLING RENOVATIONS – LOT 17 PADBURY STREET, JURIEN BAY

Location: Lot 17 (#24) Padbury Street, Jurien Bay

Applicant: K M Vanzetti

File Ref: Development Services Apps / Development

# **PROPOSAL**

The proponent is seeking retrospective development approval for variations to the *Residential Design Codes* (R-Codes) for renovations to the two storey single house at Lot 17 (#24) Padbury Street, Jurien Bay.

The subject residence has been retained and elevated 0.9m above natural ground level, resulting in both floors of the residence being subject to the above mentioned provisions. The rooms/spaces which address the subject southern boundary do not meet the visual privacy setbacks and therefore require screening. A picture of the current development provided by the adjoining neighbour is shown below.

The ground floor windows have been obscured glazed and timber screened internally after consultation with the owner builder. While the first floor windows are above 1.6m in height and do not require screening although internal timber screens have been provided to one of these windows as seen.

The rear balcony and deck however currently do not meet the deemed-to-comply visual privacy provisions of the R-Codes. Where a proposal does not meet the deemed-to-comply provisions of R-Codes the decision maker is to exercise its judgement to consider the merits of the proposal in accordance with the design principles of the R-Codes. The applicable design principles for visual privacy are:

#### **ATTACHMENTS**

Circulated with the agenda are the following items relevant to this report:

Renovations Plans (Doc Id: 126909)

Aerial Site Map (Doc Id: 126884)

(Marked 9.3.1)