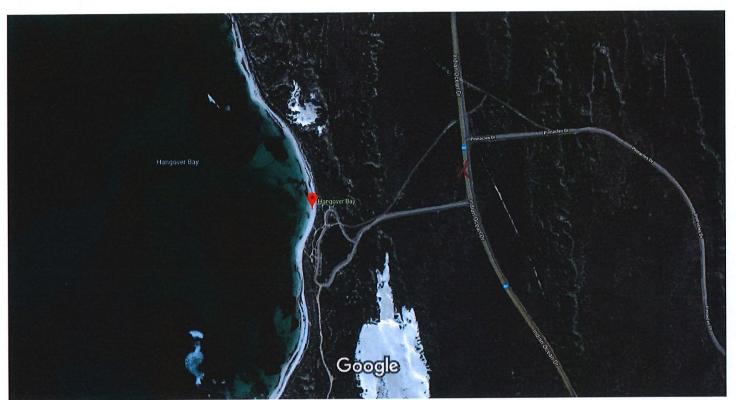

# **PROPOSAL**

The proponent is seeking development approval for an outbuilding and lean-to with a parapet wall on Lot 507 (#27) Bettong Avenue, Jurien Bay.

Location Map - 27 Bettong Avenue, Jurien Bay