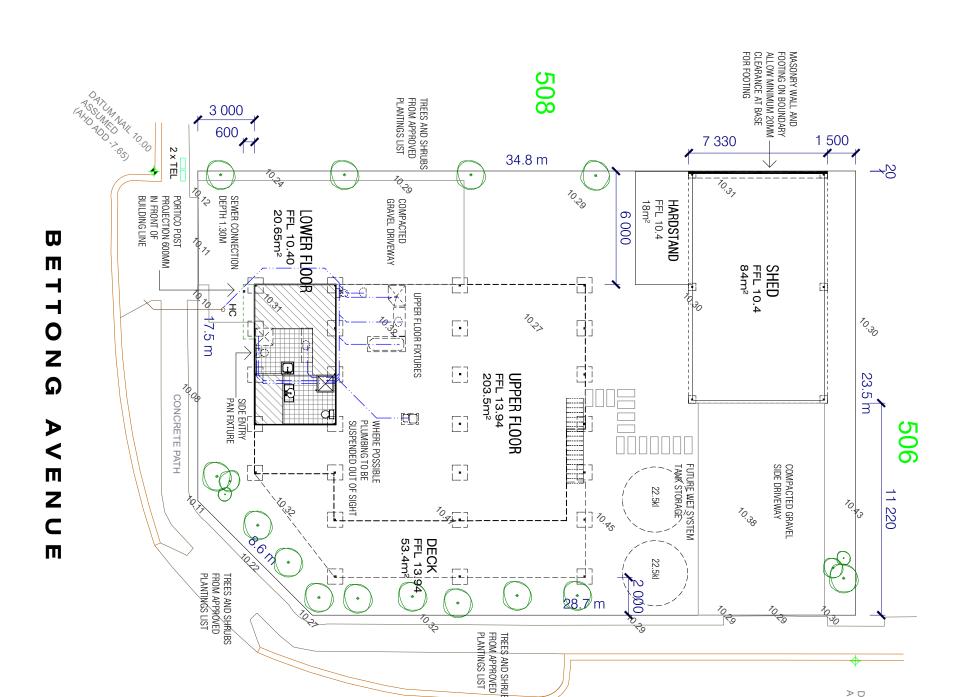

# **PROPOSAL**

The proponent is seeking development approval for an outbuilding and lean-to with a parapet wall on Lot 507 (#27) Bettong Avenue, Jurien Bay.

Location Map - 27 Bettong Avenue, Jurien Bay

# BACKGROUND

The applicant is seeking development approval to construct a 84m<sup>2</sup> outbuilding and a 36m<sup>2</sup> lean-to, both utilising a proposed side boundary masonry wall to the neighbouring Lot 508 (#25) Bettong Avenue.

The proposed lean-to is deemed to comply with the standards of *Local Planning Policy 8.5 Outbuildings – 'Residential Areas'* (LPP8.5) as shown in the table below:

|                                                                                            | LPP8.5 Standards | Proposed Lean-to |  |
|--------------------------------------------------------------------------------------------|------------------|------------------|--|
| Area                                                                                       | 40m <sup>2</sup> | 36m <sup>2</sup> |  |
| Wall Height                                                                                | 3m               | 3.2m*            |  |
| Ridge Height                                                                               | 4.5m             | 3.4m             |  |
| *Application of the minor variation of 10% or less function of Section 9.1.1 Town          |                  |                  |  |
| Planning – Residential Development of the <i>Shire of Dandaragan Delegation Register</i> . |                  |                  |  |

The proposed outbuilding is deemed to comply with the standards of LPP8.5 as shown in the table below:

|                                                                                   | LPP8.5 Standards | Proposed Outbuilding |
|-----------------------------------------------------------------------------------|------------------|----------------------|
| Area                                                                              | 80m <sup>2</sup> | 84m <sup>2*</sup>    |
| Wall Height                                                                       | 3.6m             | 3.4m                 |
| Ridge Height                                                                      | 4.5m             | 4.4m                 |
| Rear Boundary                                                                     | 1.5m             | 1.5m                 |
| Setback                                                                           |                  |                      |
| *Application of the minor variation of 10% or less function of Section 9.1.1 Town |                  |                      |

\*Application of the minor variation of 10% or less function of Section 9.1.1 Town Planning – Residential Development of the *Shire of Dandaragan Delegation Register*.

The proposed parapet wall to be utilised by both the above structures is 3.4m in average height and 7.33m in length. *Local Planning Policy 8.11 Residential Design Codes – Sides and Rear Boundary Setbacks* allows such walls to be a maximum of 3.3 in average height and 9m in length; provided there has been no objection from the adjoining landowner. In this instance, the adjoining affected neighbour (Lot 508 (#25) Bettong Avenue) objected to the proposal resulting in the development application requiring determination by Council in accordance with the Section 9.1.1 Town Planning – Residential Development of the *Shire of Dandaragan Delegation Register*.