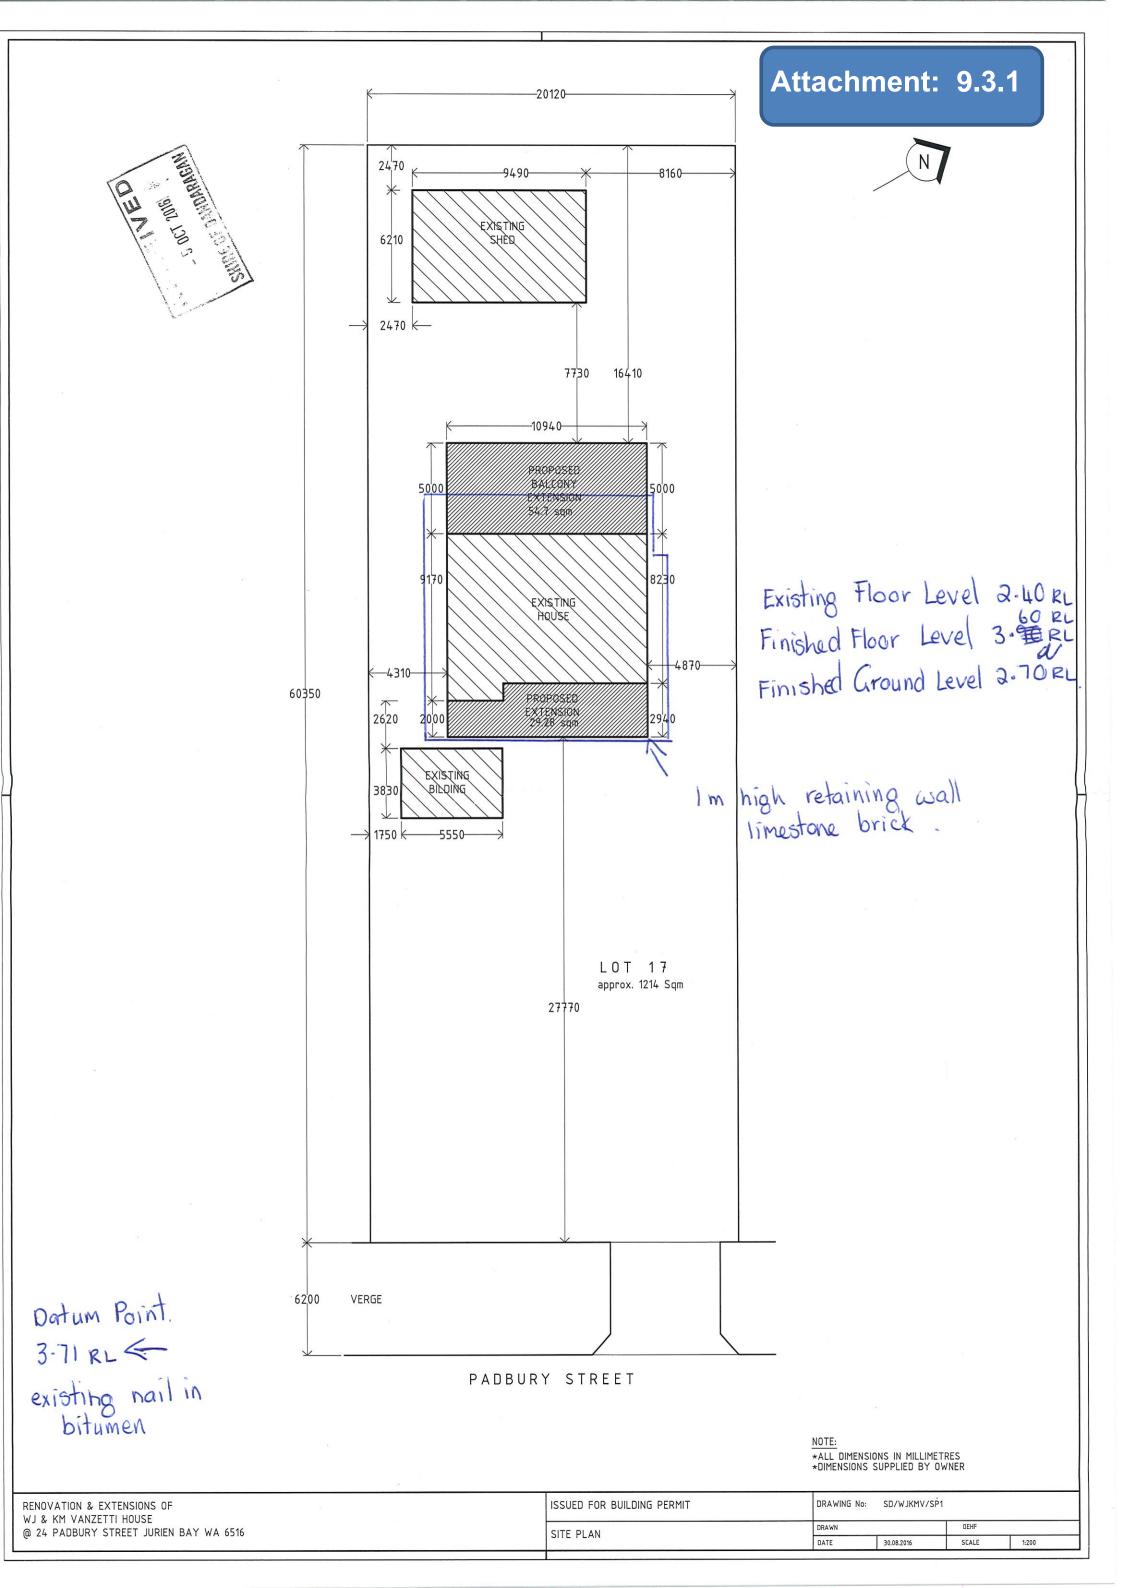

# 9.3.1 RETROSPECTIVE DEVELOPMENT APPROVAL – DWELLING RENOVATIONS – LOT 17 PADBURY STREET, JURIEN BAY

Location: Lot 17 (#24) Padbury Street, Jurien Bay

Applicant: K M Vanzetti

File Ref: Development Services Apps / Development

# **PROPOSAL**

The proponent is seeking retrospective development approval for variations to the *Residential Design Codes* (R-Codes) for renovations to the two storey single house at Lot 17 (#24) Padbury Street, Jurien Bay.

#### **BACKGROUND**

Owner builder K M Vanzetti obtained a building permit for the renovations works in October 2016 from the Shire of Dandaragan. The applicant did not submit an application for variation to the R Codes as they were unaware of the need to submit.

The renovations commenced and a number of concerns were flagged by the adjoining landowner (Lot 19 (#28) Padbury Street) in regards to overlooking from the southern (side) elevation of the

two storey residence. Shire staff have been continually working towards a solution with all stakeholders to this date. However, this matter has now reached a point where a formal retrospective development application must be accepted and enforced by Council to rectify the overlooking visual privacy variations to the R-Codes.

The subject residence has been retained and elevated 0.9m above natural ground level, resulting in both floors of the residence being subject to the above mentioned provisions. The rooms/spaces which address the subject southern boundary do not meet the visual privacy setbacks and therefore require screening. A picture of the current development provided by the adjoining neighbour is shown below.

The ground floor windows have been obscured glazed and timber screened internally after consultation with the owner builder. While the first floor windows are above 1.6m in height and do not require screening although internal timber screens have been provided to one of these windows as seen.

The rear balcony and deck however currently do not meet the deemed-to-comply visual privacy provisions of the R-Codes. Where a proposal does not meet the deemed-to-comply provisions of R-Codes the decision maker is to exercise its judgement to consider the merits of the proposal in accordance with the design principles of the R-Codes. The applicable design principles for visual privacy are:

The left sketch shows the overlooking extent of the balcony, and the right sketch shows the deck, noting the deck is greater given there is no partial wall on the subject side like the balcony. The aerial map provided in the attachments to this item show the affected area of the neighbouring property is currently inactive and some distance from the rear of the neighbouring dwelling.

Nonetheless, the owner builder has proposed the following works to remedy this matter. Firstly, for the balcony a kitchenette will be built in to the subject side of the balcony to further limit views into the neighbouring property. This will also mean the habitable use of the balcony be orientated away from the subject southern boundary in a westerly direction. Secondly, for the deck a new boundary fence on the proponent's side is proposed to a height of 2.1m. However this height only provides 1.2m of deck screening, therefore the fence design should be modified to a height of 2.5m with lattice or the like 75% obscure used for the fence above the standard residential fence height of 1.8m to provide the required 1.6m screening to the elevated deck.

#### **ATTACHMENTS**

Circulated with the agenda are the following items relevant to this report:

Renovations Plans (Doc Id: 126909)

Aerial Site Map (Doc Id: 126884)

(Marked 9.3.1)