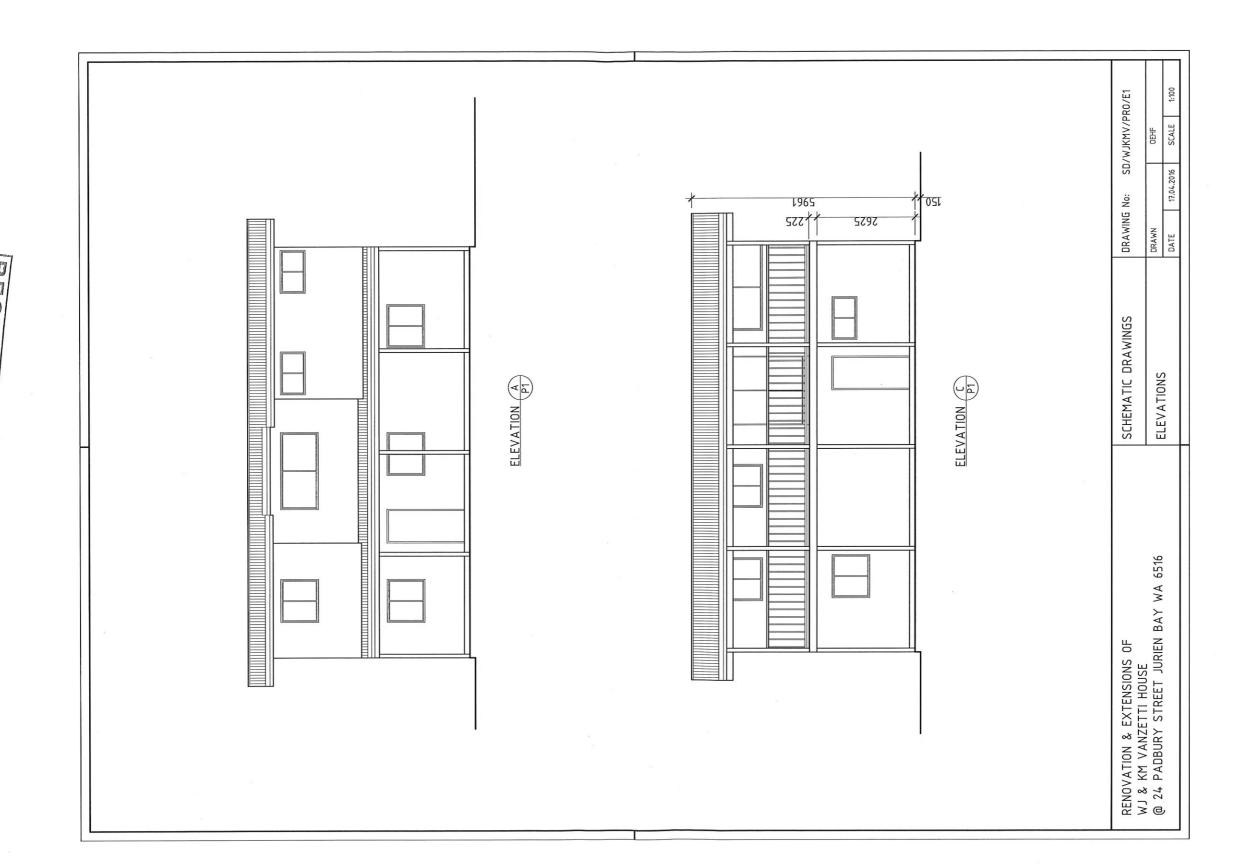

# 9.3.1 RETROSPECTIVE DEVELOPMENT APPROVAL – DWELLING RENOVATIONS – LOT 17 PADBURY STREET, JURIEN BAY

Location: Lot 17 (#24) Padbury Street, Jurien Bay

Applicant: K M Vanzetti

File Ref: Development Services Apps / Development

The subject residence has been retained and elevated 0.9m above natural ground level, resulting in both floors of the residence being subject to the above mentioned provisions. The rooms/spaces which address the subject southern boundary do not meet the visual privacy setbacks and therefore require screening. A picture of the current development provided by the adjoining neighbour is shown below.

The ground floor windows have been obscured glazed and timber screened internally after consultation with the owner builder. While the first floor windows are above 1.6m in height and do not require screening although internal timber screens have been provided to one of these windows as seen.

#### **ATTACHMENTS**

Circulated with the agenda are the following items relevant to this report:

Renovations Plans (Doc Id: 126909)

Aerial Site Map (Doc Id: 126884)

(Marked 9.3.1)