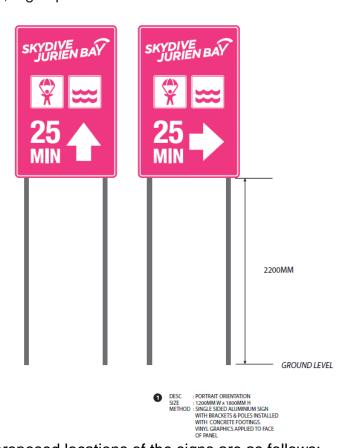

# **PROPOSAL**

The proponent is seeking development approval for an outbuilding and lean-to with a parapet wall on Lot 507 (#27) Bettong Avenue, Jurien Bay.

Location Map - 27 Bettong Avenue, Jurien Bay