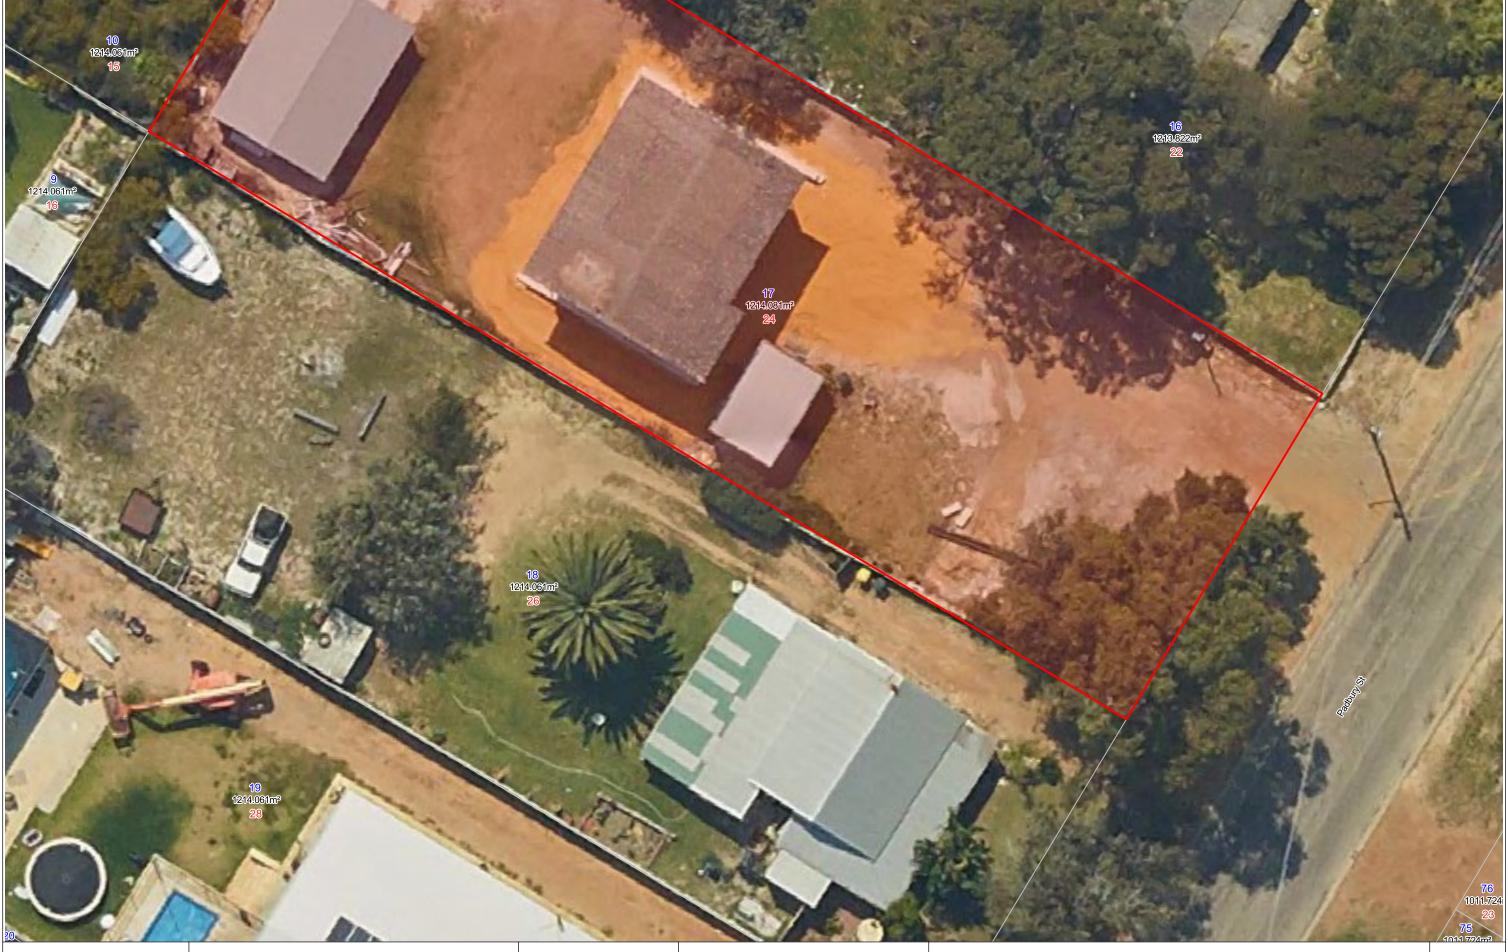

The left sketch shows the overlooking extent of the balcony, and the right sketch shows the deck, noting the deck is greater given there is no partial wall on the subject side like the balcony. The aerial map provided in the attachments to this item show the affected area of the neighbouring property is currently inactive and some distance from the rear of the neighbouring dwelling.

#### **ATTACHMENTS**

Circulated with the agenda are the following items relevant to this report:

Renovations Plans (Doc Id: 126909)

Aerial Site Map (Doc Id: 126884)

(Marked 9.3.1)