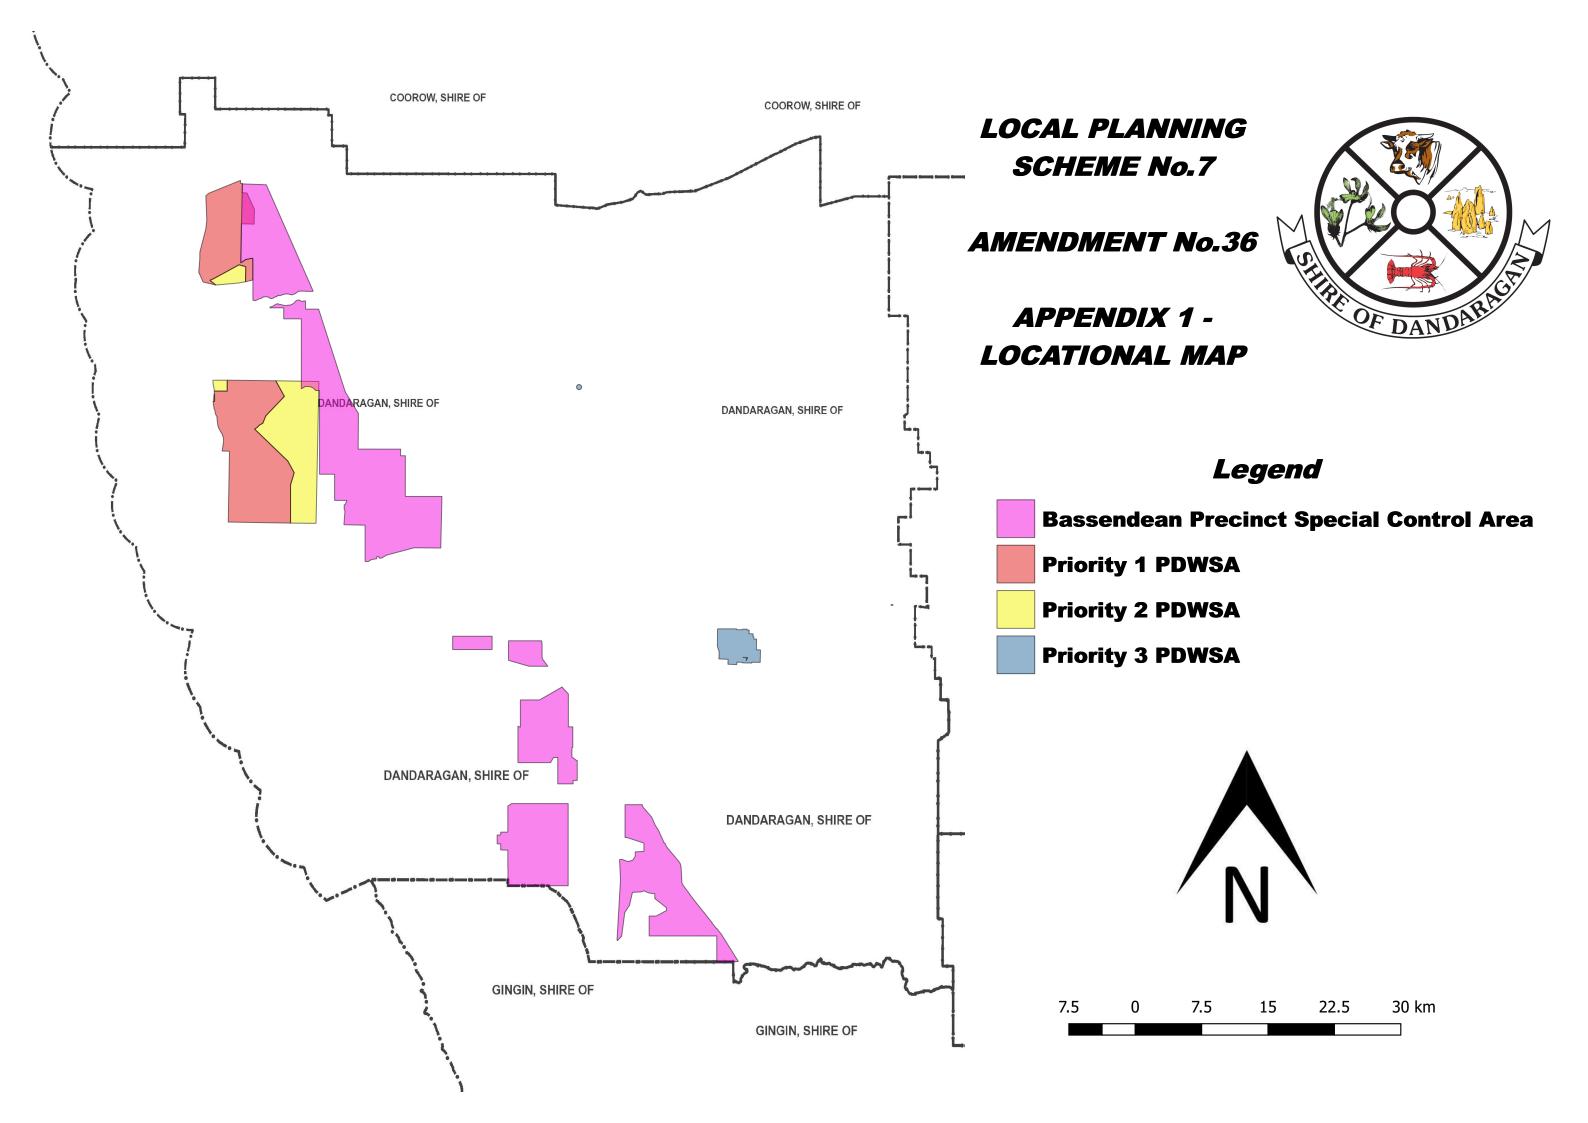

#### COMMENT

Amendment 36 as advertised entails revised provisions for Special Control Area No.1 – Bassendean Precinct which remove the presumption against rezoning, subdivision and intensifying development within the Special Control Area, subject to the proponent demonstrating that such intensification will not have a detrimental impact on the Bassendean sands and environmental values of the central coast area of the Shire.

Amendment 36 also introduces Special Control Area No.4 – Public Drinking Water Sources into LPS7 to provide statutory

planning protection for the following public water resources within the Shire:

- 1. Badgingarra Water Reserve Government Gazetted 16-11-1999
- 2. Cervantes Water Reserve Government Gazetted 16-11-1999
- 3. Dandaragan Water Reserve Government Gazetted 16-11-1999
- 4. Jurien Water Reserve Government Gazetted 21-08-2012
- 5. Moora Water Reserve Government Gazetted 25-07-2017