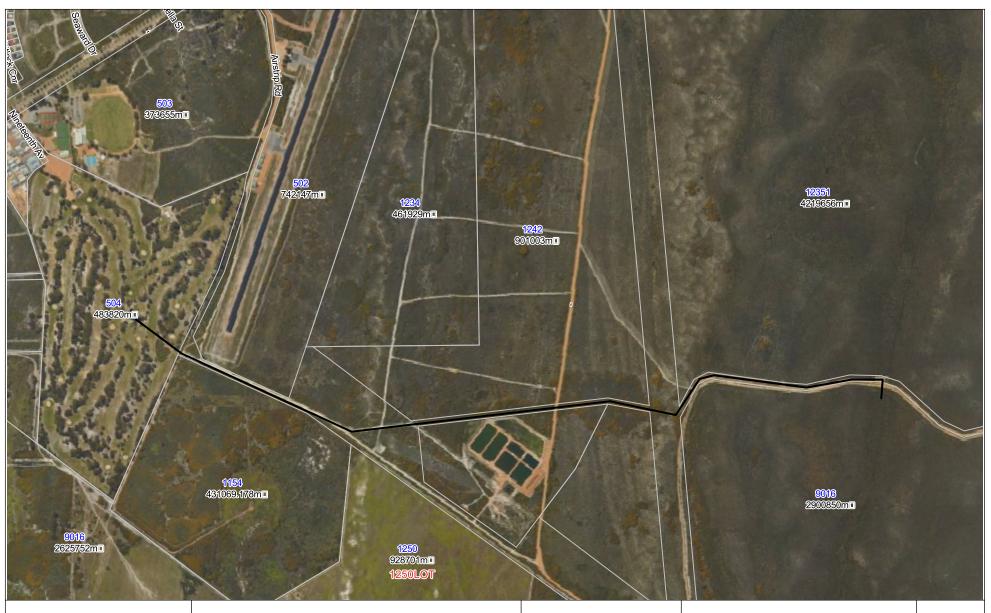

During 2018, the golf club surveyed and leased 0.25 hectares of private land, and drilled a test bore under a license from WA Department of Water and Environmental Protection. The test proved that high quality water (less than 1 gram of salt per litre) was available at a high production rate. Subsequently the regulator has issued a license for the Golf Club to extract 250,000 kilolitres of water per year from the bore field. The bore field is located approximately 2.5 kilometres east of the golf club. Thus the first point above has now been completed. The club has a twenty year lease on the bore field land with Ardross Estates.

The Club has worked with the Shire and Ardross Estates to achieve the desired outcomes for the project. The project is well planned and has approvals from the Main Roads WA and the Department of Planning, Lands and Heritage to use the road reserve to run the pipeline from the bore field to the golf course.