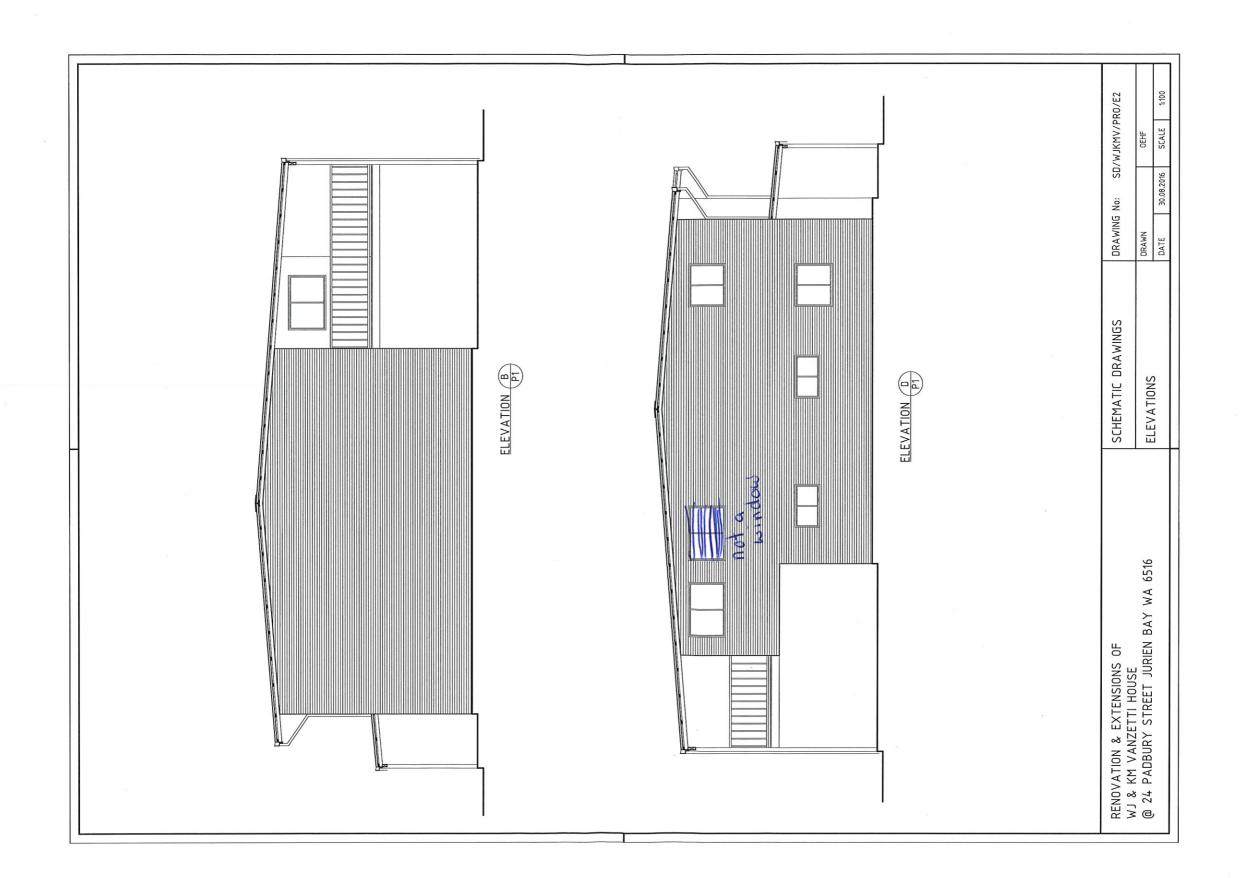

# 9.3.1 RETROSPECTIVE DEVELOPMENT APPROVAL – DWELLING RENOVATIONS – LOT 17 PADBURY STREET, JURIEN BAY

Location: Lot 17 (#24) Padbury Street, Jurien Bay

Applicant: K M Vanzetti

File Ref: Development Services Apps / Development

The subject residence has been retained and elevated 0.9m above natural ground level, resulting in both floors of the residence being subject to the above mentioned provisions. The rooms/spaces which address the subject southern boundary do not meet the visual privacy setbacks and therefore require screening. A picture of the current development provided by the adjoining neighbour is shown below.

The ground floor windows have been obscured glazed and timber screened internally after consultation with the owner builder. While the first floor windows are above 1.6m in height and do not require screening although internal timber screens have been provided to one of these windows as seen.

#### **ATTACHMENTS**

Circulated with the agenda are the following items relevant to this report:

Renovations Plans (Doc Id: 126909)

Aerial Site Map (Doc Id: 126884)

(Marked 9.3.1)