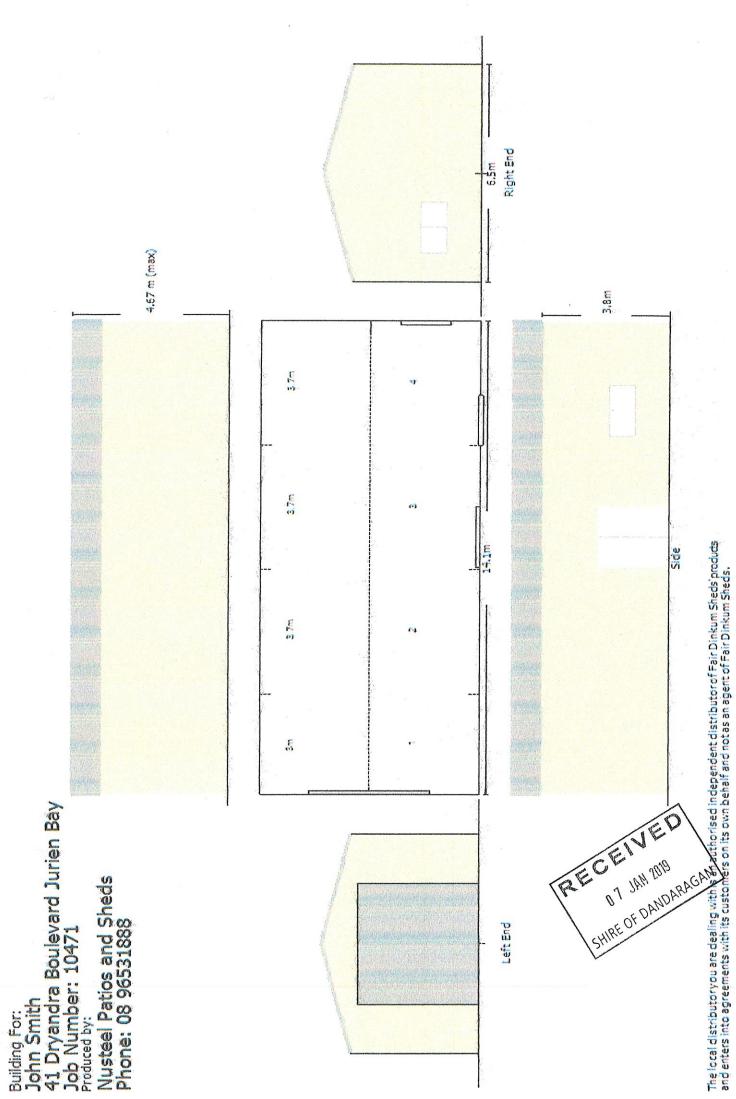

# 9.3.2 PROPOSED OUTBUILDING – LOT 507 BETTONG AVENUE, JURIEN BAY

Location: Lot 507 (#27) Bettong Avenue, Jurien Bay

Applicant: M & N Swannell

File Ref: Development Services Apps / Development

Application / 2018 / 77

# **PROPOSAL**

The proponent is seeking development approval for an outbuilding and lean-to with a parapet wall on Lot 507 (#27) Bettong Avenue, Jurien Bay.

Location Map - 27 Bettong Avenue, Jurien Bay

# BACKGROUND

The applicant is seeking development approval to construct a 84m<sup>2</sup> outbuilding and a 36m<sup>2</sup> lean-to, both utilising a proposed side boundary masonry wall to the neighbouring Lot 508 (#25) Bettong Avenue.

The proposed lean-to is deemed to comply with the standards of *Local Planning Policy 8.5 Outbuildings – 'Residential Areas'* (LPP8.5) as shown in the table below:

|                                                                                            | LPP8.5 Standards | Proposed Lean-to |  |
|--------------------------------------------------------------------------------------------|------------------|------------------|--|
| Area                                                                                       | 40m <sup>2</sup> | 36m <sup>2</sup> |  |
| Wall Height                                                                                | 3m               | 3.2m*            |  |
| Ridge Height                                                                               | 4.5m             | 3.4m             |  |
| *Application of the minor variation of 10% or less function of Section 9.1.1 Town          |                  |                  |  |
| Planning – Residential Development of the <i>Shire of Dandaragan Delegation Register</i> . |                  |                  |  |

The proposed outbuilding is deemed to comply with the standards of LPP8.5 as shown in the table below:

|                                                                                   | LPP8.5 Standards | Proposed Outbuilding |
|-----------------------------------------------------------------------------------|------------------|----------------------|
| Area                                                                              | 80m <sup>2</sup> | 84m <sup>2*</sup>    |
| Wall Height                                                                       | 3.6m             | 3.4m                 |
| Ridge Height                                                                      | 4.5m             | 4.4m                 |
| Rear Boundary                                                                     | 1.5m             | 1.5m                 |
| Setback                                                                           |                  |                      |
| *Application of the minor variation of 10% or less function of Section 9.1.1 Town |                  |                      |

\*Application of the minor variation of 10% or less function of Section 9.1.1 Town Planning – Residential Development of the *Shire of Dandaragan Delegation Register*.

The proposed parapet wall to be utilised by both the above structures is 3.4m in average height and 7.33m in length. *Local Planning Policy 8.11 Residential Design Codes – Sides and Rear Boundary Setbacks* allows such walls to be a maximum of 3.3 in average height and 9m in length; provided there has been no objection from the adjoining landowner. In this instance, the adjoining affected neighbour (Lot 508 (#25) Bettong Avenue) objected to the proposal resulting in the development application requiring determination by Council in accordance with the Section 9.1.1 Town Planning – Residential Development of the *Shire of Dandaragan Delegation Register*.