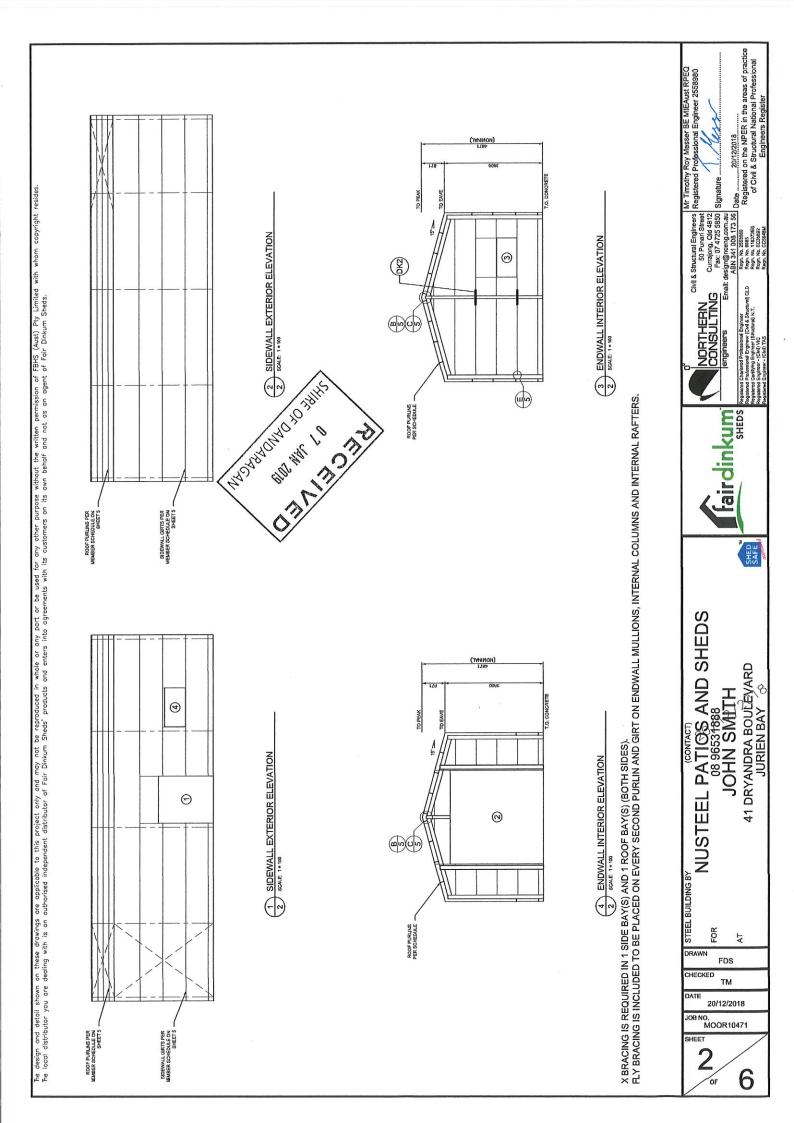

# 9.3.2 PROPOSED OUTBUILDING – LOT 507 BETTONG AVENUE, JURIEN BAY

Location: Lot 507 (#27) Bettong Avenue, Jurien Bay

Applicant: M & N Swannell

File Ref: Development Services Apps / Development

Application / 2018 / 77

# **PROPOSAL**

The proponent is seeking development approval for an outbuilding and lean-to with a parapet wall on Lot 507 (#27) Bettong Avenue, Jurien Bay.

Location Map - 27 Bettong Avenue, Jurien Bay

# BACKGROUND

The applicant is seeking development approval to construct a 84m<sup>2</sup> outbuilding and a 36m<sup>2</sup> lean-to, both utilising a proposed side boundary masonry wall to the neighbouring Lot 508 (#25) Bettong Avenue.

The proposed lean-to is deemed to comply with the standards of *Local Planning Policy 8.5 Outbuildings – 'Residential Areas'* (LPP8.5) as shown in the table below:

|                                                                                            | LPP8.5 Standards | Proposed Lean-to |  |
|--------------------------------------------------------------------------------------------|------------------|------------------|--|
| Area                                                                                       | 40m <sup>2</sup> | 36m <sup>2</sup> |  |
| Wall Height                                                                                | 3m               | 3.2m*            |  |
| Ridge Height                                                                               | 4.5m             | 3.4m             |  |
| *Application of the minor variation of 10% or less function of Section 9.1.1 Town          |                  |                  |  |
| Planning – Residential Development of the <i>Shire of Dandaragan Delegation Register</i> . |                  |                  |  |

The proposed outbuilding is deemed to comply with the standards of LPP8.5 as shown in the table below:

|                                                                                   | LPP8.5 Standards | Proposed Outbuilding |
|-----------------------------------------------------------------------------------|------------------|----------------------|
| Area                                                                              | 80m <sup>2</sup> | 84m <sup>2*</sup>    |
| Wall Height                                                                       | 3.6m             | 3.4m                 |
| Ridge Height                                                                      | 4.5m             | 4.4m                 |
| Rear Boundary                                                                     | 1.5m             | 1.5m                 |
| Setback                                                                           |                  |                      |
| *Application of the minor variation of 10% or less function of Section 9.1.1 Town |                  |                      |

\*Application of the minor variation of 10% or less function of Section 9.1.1 Town Planning – Residential Development of the *Shire of Dandaragan Delegation Register*.

The proposed parapet wall to be utilised by both the above structures is 3.4m in average height and 7.33m in length. *Local Planning Policy 8.11 Residential Design Codes – Sides and Rear Boundary Setbacks* allows such walls to be a maximum of 3.3 in average height and 9m in length; provided there has been no objection from the adjoining landowner. In this instance, the adjoining affected neighbour (Lot 508 (#25) Bettong Avenue) objected to the proposal resulting in the development application requiring determination by Council in accordance with the Section 9.1.1 Town Planning – Residential Development of the *Shire of Dandaragan Delegation Register*.