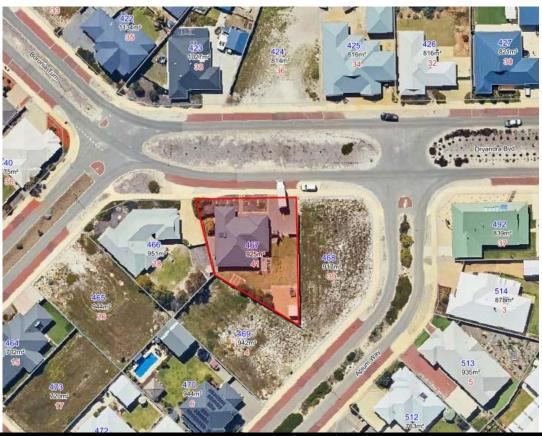

# 9.3.2 PROPOSED OUTBUILDING – LOT 507 BETTONG AVENUE, JURIEN BAY

Location: Lot 507 (#27) Bettong Avenue, Jurien Bay

Applicant: M & N Swannell

File Ref: Development Services Apps / Development

Application / 2018 / 77

# **PROPOSAL**

The proponent is seeking development approval for an outbuilding and lean-to with a parapet wall on Lot 507 (#27) Bettong Avenue, Jurien Bay.

Location Map - 27 Bettong Avenue, Jurien Bay

# BACKGROUND

The applicant is seeking development approval to construct a 84m<sup>2</sup> outbuilding and a 36m<sup>2</sup> lean-to, both utilising a proposed side boundary masonry wall to the neighbouring Lot 508 (#25) Bettong Avenue.

\*Application of the minor variation of 10% or less function of Section 9.1.1 Town Planning – Residential Development of the *Shire of Dandaragan Delegation Register*.

The proposed parapet wall to be utilised by both the above structures is 3.4m in average height and 7.33m in length. *Local Planning Policy 8.11 Residential Design Codes – Sides and Rear Boundary Setbacks* allows such walls to be a maximum of 3.3 in average height and 9m in length; provided there has been no objection from the adjoining landowner. In this instance, the adjoining affected neighbour (Lot 508 (#25) Bettong Avenue) objected to the proposal resulting in the development application requiring determination by Council in accordance with the Section 9.1.1 Town Planning – Residential Development of the *Shire of Dandaragan Delegation Register*.