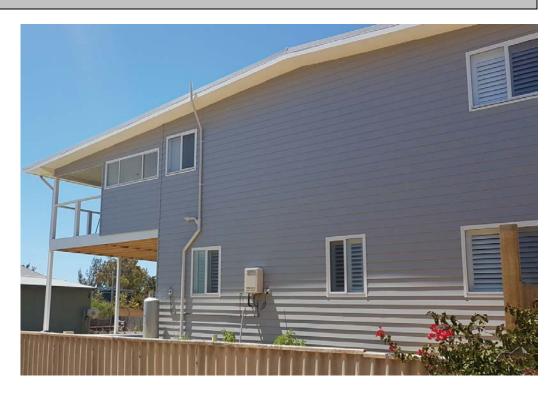

The subject residence has been retained and elevated 0.9m above natural ground level, resulting in both floors of the residence being subject to the above mentioned provisions. The rooms/spaces which address the subject southern boundary do not meet the visual privacy setbacks and therefore require screening. A picture of the current development provided by the adjoining neighbour is shown below.

The ground floor windows have been obscured glazed and timber screened internally after consultation with the owner builder. While the first floor windows are above 1.6m in height and do not require screening although internal timber screens have been provided to one of these windows as seen.