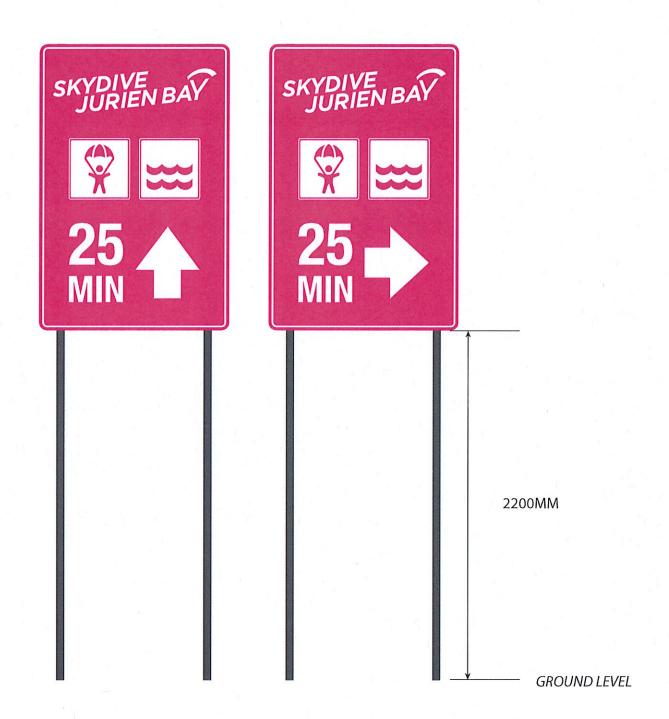

|
|                                            |                                                                                                                                                                                                                                  |

#### Google Maps Brand Hwy



Imagery @2018 CNES / Airbus, Map data @2018 Google



Signs & Murals

**Sydive Jurien Bay** 

**Highway Sign** 



# Skydive Jurien Bay Highway Sign OPTION TWO

Date Created: 11/12/2018 Project Manager: John Williamson Author: Jacynta Revision: 1

2 Investment Road, Wangara WA 6065

Ph: 08 9302 5766

Fax: 08 9302 5799

Email: enquiries@aztecsignsandmurals.com.au



SIZE

: PORTRAIT ORIENTATION : 1200MM W x 1800MM H

METHOD: SINGLE SIDED ALUMINIUM SIGN

WITH BRACKETS & POLES INSTALLED WITH CONCRETE FOOTINGS.

VINYL GRAPHICS APPLIED TO FACE

OF PANEL

**SIGNATURE** NAME\_ DATE

APPROVED AS IS REVISION REQUIRED

# SKYDIVE JURIEN BAY SHIRE OF DANDARAGAN ROAD SIGN APPLICATION 20th DECEMBER 2018

#### APPLICANT:

Skydive Jurien Bay has been in operation since 2009. Since then over 50,000 people have visited the town of Jurien Bay to skydive (either as a tandem jumper, friends and family or as a fun jumper). It has been proven with the amount of sales of walk-in client traffic, that Skydiving is of interest to road uses and it brings people into the town of Jurien Bay to not only skydive but to stay overnight and spend money within the town and local busi