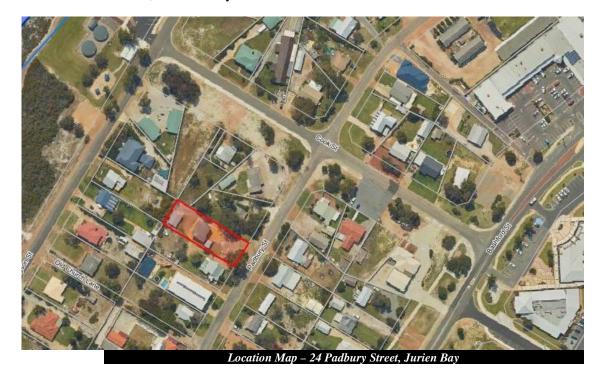

# 9.3.1 RETROSPECTIVE DEVELOPMENT APPROVAL – DWELLING RENOVATIONS – LOT 17 PADBURY STREET, JURIEN BAY

Location: Lot 17 (#24) Padbury Street, Jurien Bay

Applicant: K M Vanzetti

File Ref: Development Services Apps / Development

#### **BACKGROUND**

Owner builder K M Vanzetti obtained a building permit for the renovations works in October 2016 from the Shire of Dandaragan. The applicant did not submit an application for variation to the R Codes as they were unaware of the need to submit.

The renovations commenced and a number of concerns were flagged by the adjoining landowner (Lot 19 (#28) Padbury Street) in regards to overlooking from the southern (side) elevation of the

two storey residence. Shire staff have been continually working towards a solution with all stakeholders to this date. However, this matter has now reached a point where a formal retrospective development application must be accepted and enforced by Council to rectify the overlooking visual privacy variations to the R-Codes.