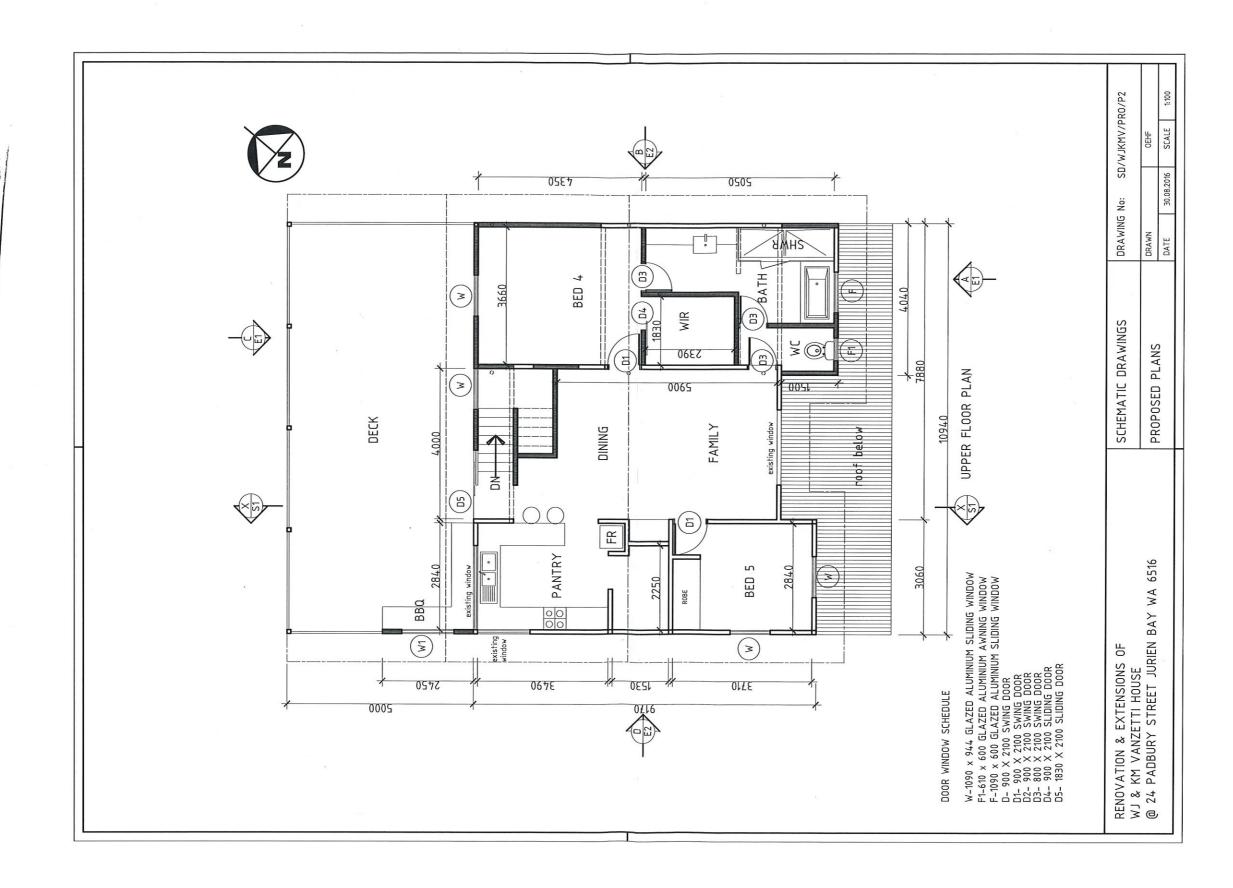

# 9.3.1 RETROSPECTIVE DEVELOPMENT APPROVAL – DWELLING RENOVATIONS – LOT 17 PADBURY STREET, JURIEN BAY

Location: Lot 17 (#24) Padbury Street, Jurien Bay

Applicant: K M Vanzetti

File Ref: Development Services Apps / Development

# **PROPOSAL**

The proponent is seeking retrospective development approval for variations to the *Residential Design Codes* (R-Codes) for renovations to the two storey single house at Lot 17 (#24) Padbury Street, Jurien Bay.

#### **ATTACHMENTS**

Circulated with the agenda are the following items relevant to this report:

Renovations Plans (Doc Id: 126909)

Aerial Site Map (Doc Id: 126884)

(Marked 9.3.1)