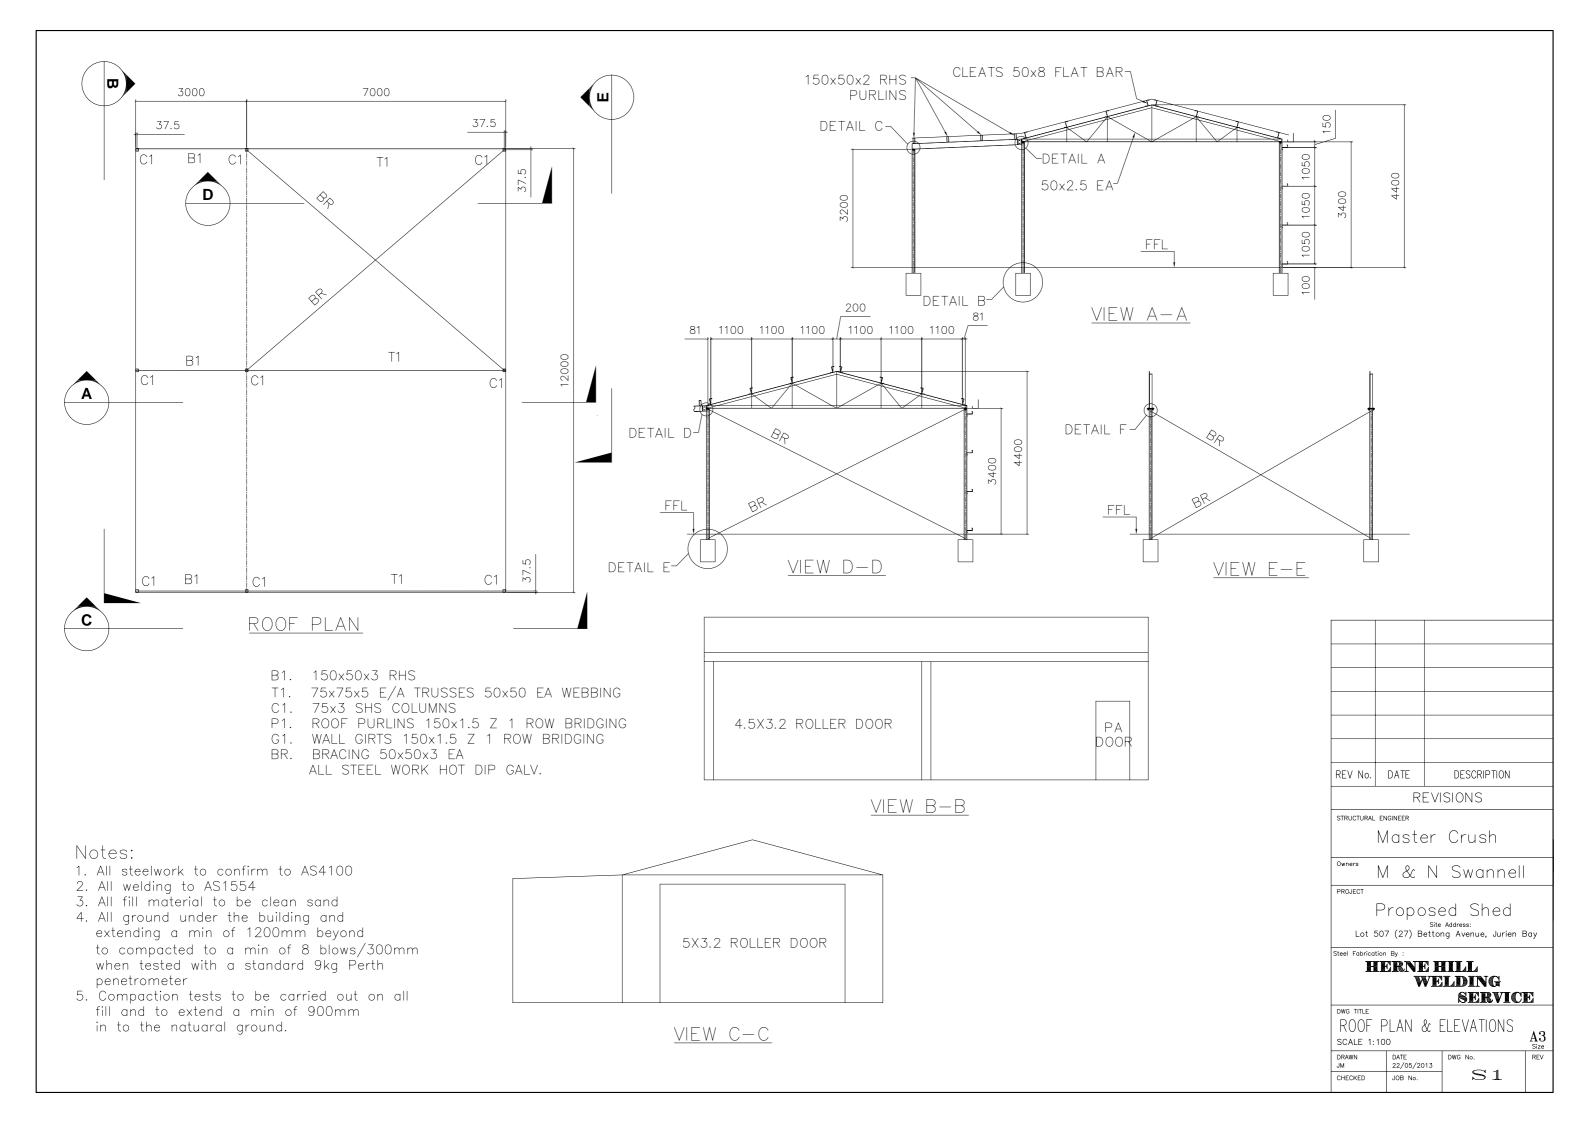

# BACKGROUND

The applicant is seeking development approval to construct a 84m<sup>2</sup> outbuilding and a 36m<sup>2</sup> lean-to, both utilising a proposed side boundary masonry wall to the neighbouring Lot 508 (#25) Bettong Avenue.

The proposed lean-to is deemed to comply with the standards of *Local Planning Policy 8.5 Outbuildings – 'Residential Areas'* (LPP8.5) as shown in the table below:

|                                                                                            | LPP8.5 Standards | Proposed Lean-to |  |
|--------------------------------------------------------------------------------------------|------------------|------------------|--|
| Area                                                                                       | 40m <sup>2</sup> | 36m <sup>2</sup> |  |
| Wall Height                                                                                | 3m               | 3.2m*            |  |
| Ridge Height                                                                               | 4.5m             | 3.4m             |  |
| *Application of the minor variation of 10% or less function of Section 9.1.1 Town          |                  |                  |  |
| Planning – Residential Development of the <i>Shire of Dandaragan Delegation Register</i> . |                  |                  |  |

The proposed outbuilding is deemed to comply with the standards of LPP8.5 as shown in the table below:

|                                                                                   | LPP8.5 Standards | Proposed Outbuilding |
|-----------------------------------------------------------------------------------|------------------|----------------------|
| Area                                                                              | 80m <sup>2</sup> | 84m <sup>2*</sup>    |
| Wall Height                                                                       | 3.6m             | 3.4m                 |
| Ridge Height                                                                      | 4.5m             | 4.4m                 |
| Rear Boundary                                                                     | 1.5m             | 1.5m                 |
| Setback                                                                           |                  |                      |
| *Application of the minor variation of 10% or less function of Section 9.1.1 Town |                  |                      |

\*Application of the minor variation of 10% or less function of Section 9.1.1 Town Planning – Residential Development of the *Shire of Dandaragan Delegation Register*.

The proposed parapet wall to be utilised by both the above structures is 3.4m in average height and 7.33m in length. *Local Planning Policy 8.11 Residential Design Codes – Sides and Rear Boundary Setbacks* allows such walls to be a maximum of 3.3 in average height and 9m in length; provided there has been no objection from the adjoining landowner. In this instance, the adjoining affected neighbour (Lot 508 (#25) Bettong Avenue) objected to the proposal resulting in the development application requiring determination by Council in accordance with the Section 9.1.1 Town Planning – Residential Development of the *Shire of Dandaragan Delegation Register*.