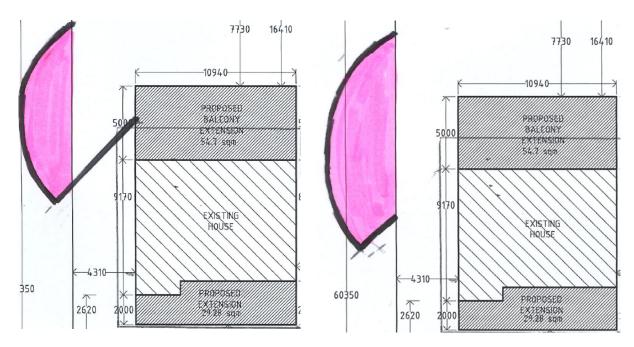

 screen devices (including landscaping, fencing, obscure glazing, timber screens, external blinds, window hoods and shutters).

The extent of the overlooking from the balcony and deck as measured in accordance with the R-Codes' Cone of Vision is minor, as shown in pink in the sketches below.

The left sketch shows the overlooking extent of the balcony, and the right sketch shows the deck, noting the deck is greater given there is no partial wall on the subject side like the balcony. The aerial map provided in the attachments to this item show the affected area of the neighbouring property is currently inactive and some distance from the rear of the neighbouring dwelling.

Nonetheless, the owner builder has proposed the following works to remedy this matter. Firstly, for the balcony a kitchenette will be built in to the subject side of the balcony to further limit views into the neighbouring property. This will also mean the habitable use of the balcony be orientated away from the subject southern boundary in a westerly direction. Secondly, for the deck a new boundary fence on the proponent's side is proposed to a height of 2.1m. However this height only provides 1.2m of deck screening, therefore the fence design should be modified to a height of 2.5m with lattice or the like 75% obscure used for the fence above the standard residential fence height of 1.8m to provide the required 1.6m screening to the elevated deck.