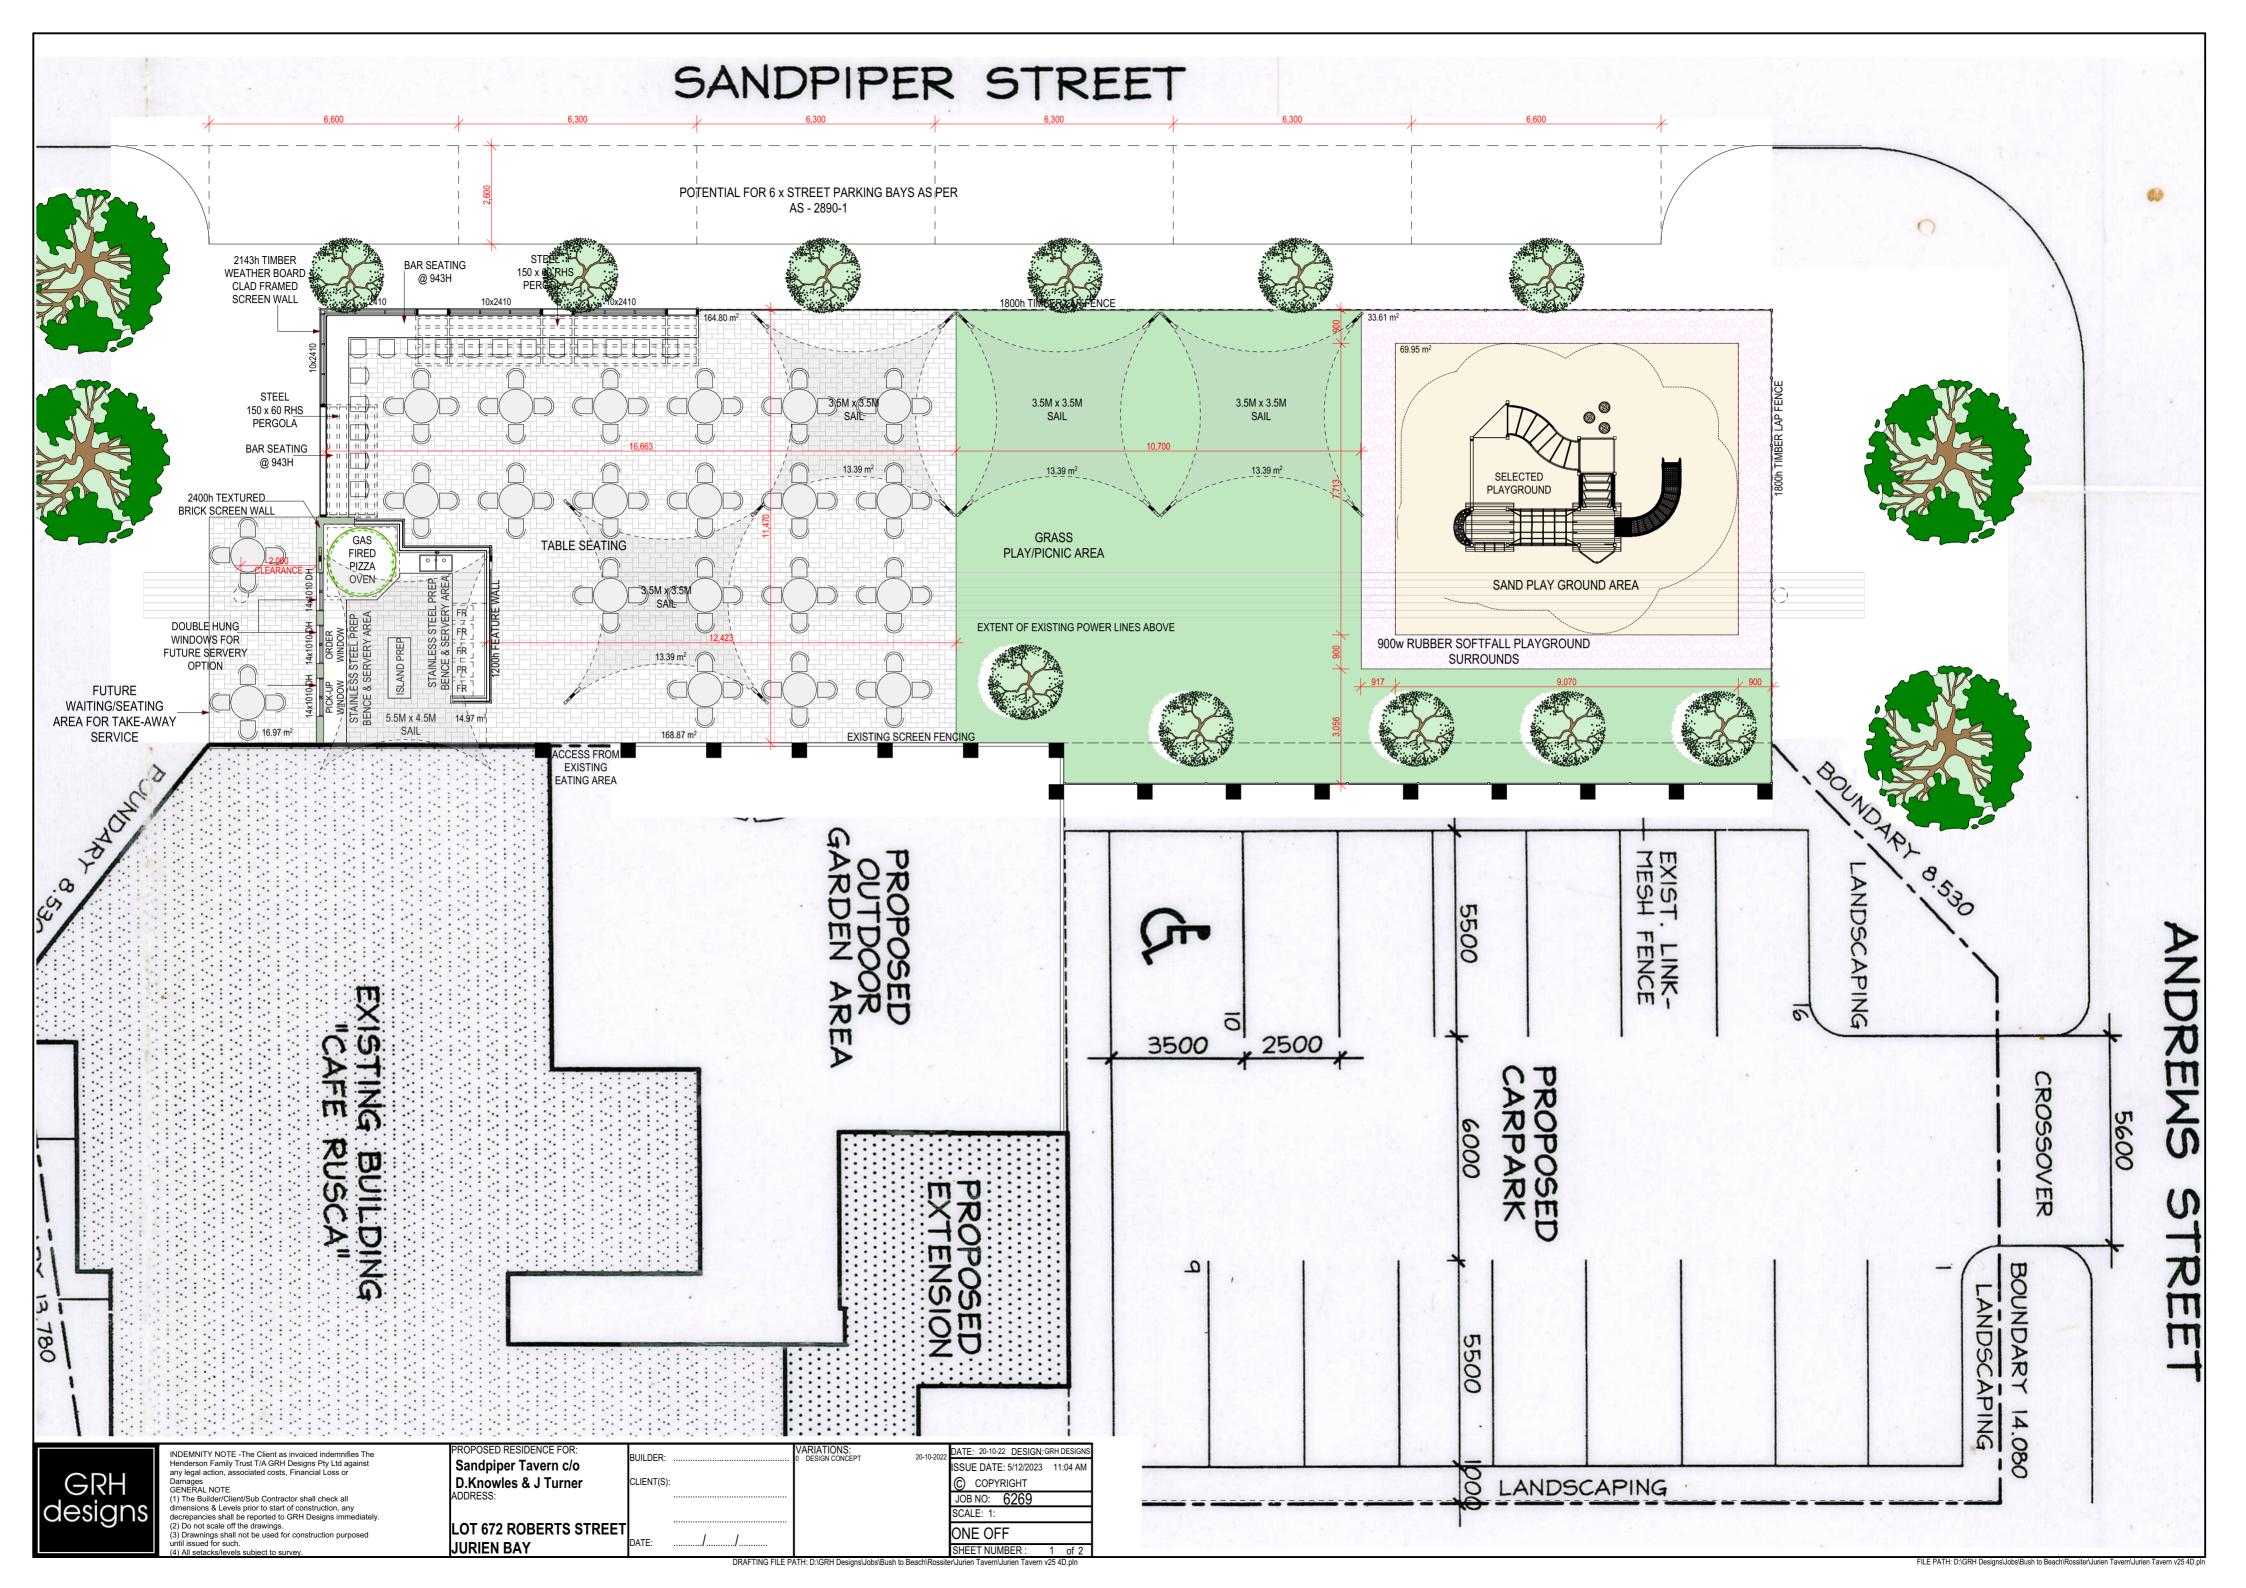

**LOT 672 ROBERTS STREET** DATE: **JURIEN BAY** 

| BUILDER:   | <br>0 DESIGN CONCEPT |
|------------|----------------------|
| CLIENT(S): |                      |
|            |                      |
|            |                      |