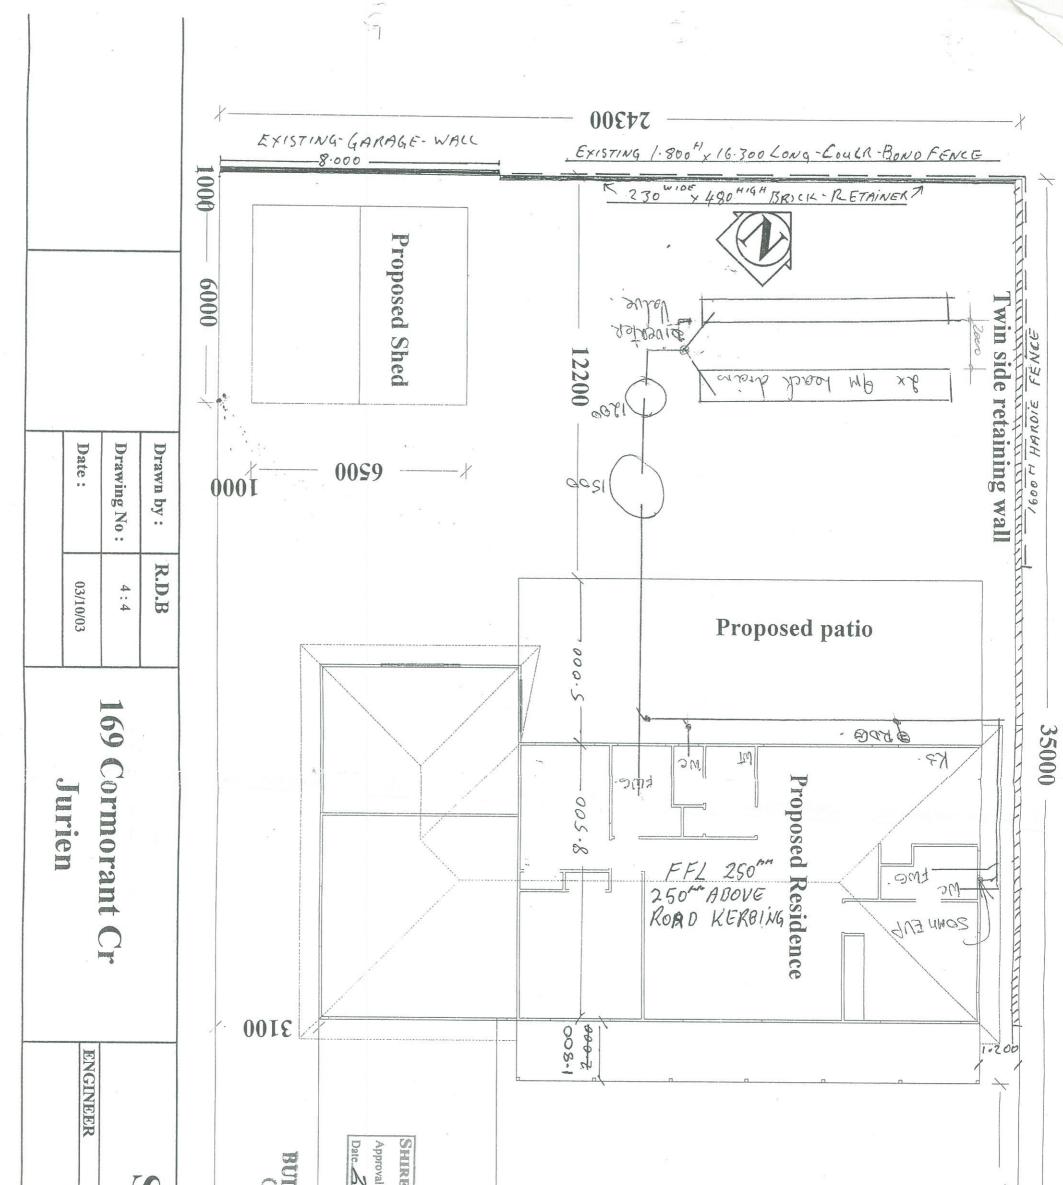

#### 9.3.1 PROPOSED HOLIDAY HOUSE (LARGE) – LOT 169 (NO.4) CORMORANT COURT, JURIEN BAY

Location: Landowner/Applicant: File Ref: Disclosure of Interest: Date: Author: Senior Officer: Lot 169 (No.4) Cormorant Court, Jurien Bay Jacks Nominees (WA) Pty Ltd SODR-1262144384-13948 Nil 12 May 2022 Rory Mackay, Planning Officer Louis Fouche, Executive Manager Development Services

#### **PROPOSAL**

The proponent is seeking development approval for the use of 4 Cormorant Court, Jurien Bay as a commercial holiday house.

Location Plan – Lot 169 (No.4) Cormorant Court, Jurien Bay

#### BACKGROUND

A three-bedroom, two-bathroom single-storey dwelling exists on the 850m<sup>2</sup> property. The proponent has lodged a development application to seek approval to accommodate up to eight guests for short stay bookings not exceeding three consecutive months.

There is an existing approved commercial holiday home on Cormorant Court and another four within the immediate locality.