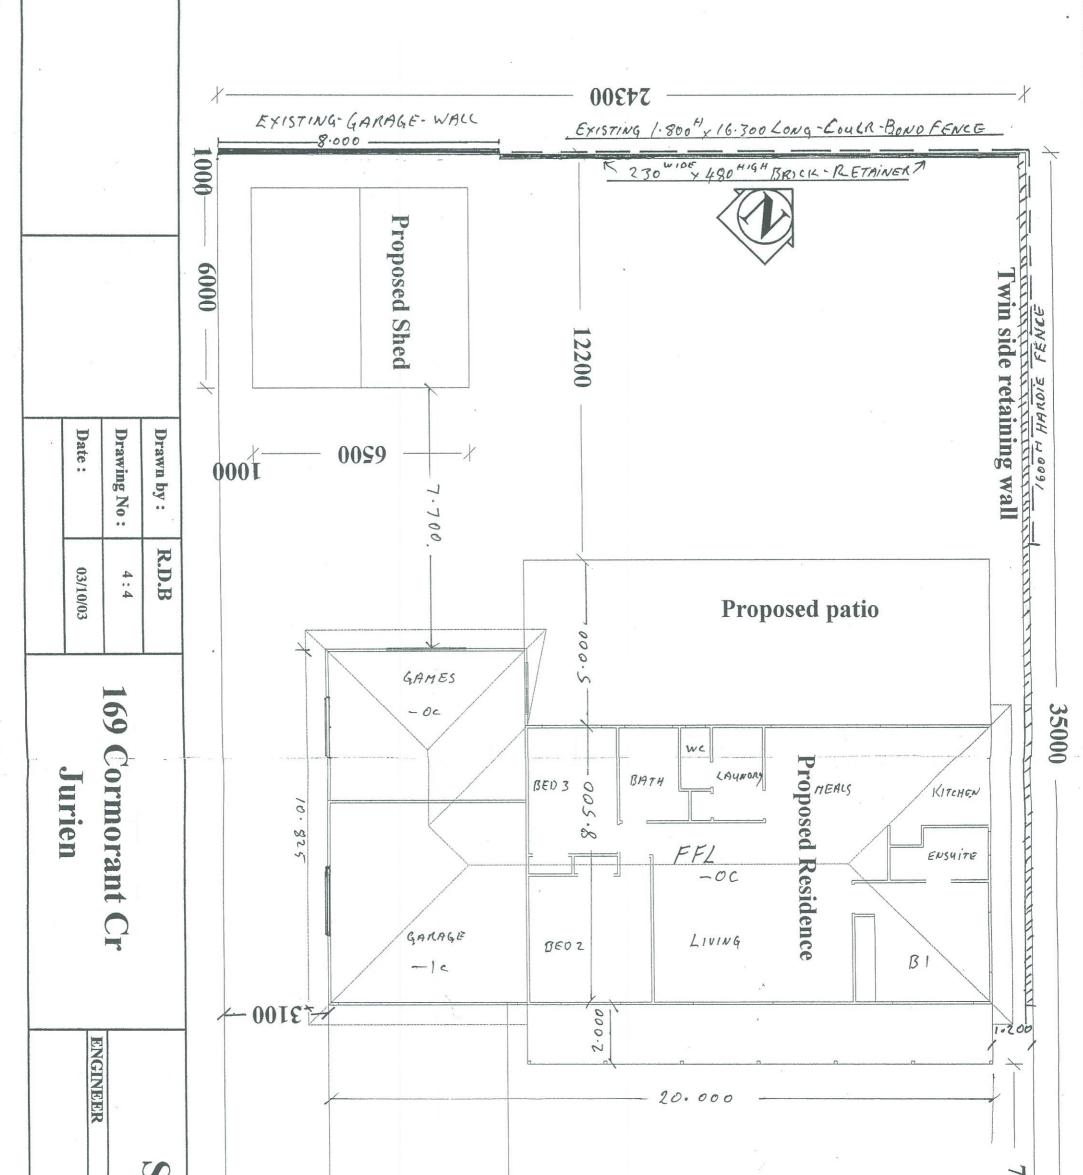

#### 9.3.1 PROPOSED HOLIDAY HOUSE (LARGE) – LOT 169 (NO.4) CORMORANT COURT, JURIEN BAY

Location: Landowner/Applicant: File Ref: Disclosure of Interest: Date: Author: Senior Officer: Lot 169 (No.4) Cormorant Court, Jurien Bay Jacks Nominees (WA) Pty Ltd SODR-1262144384-13948 Nil 12 May 2022 Rory Mackay, Planning Officer Louis Fouche, Executive Manager Development Services

#### **PROPOSAL**

The proponent is seeking development approval for the use of 4 Cormorant Court, Jurien Bay as a commercial holiday house.

Location Plan – Lot 169 (No.4) Cormorant Court, Jurien Bay

#### BACKGROUND

A three-bedroom, two-bathroom single-storey dwelling exists on the 850m<sup>2</sup> property. The proponent has lodged a development application to seek approval to accommodate up to eight guests for short stay bookings not exceeding three consecutive months.

There is an existing approved commercial holiday home on Cormorant Court and another four within the immediate locality.