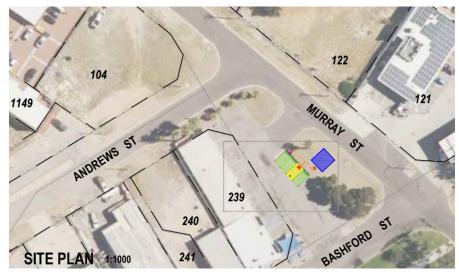

#### **PROPOSAL**

Synergy is requesting Council to accept a peppercorn lease instead of a market rate for the electric vehicle charging station (EVCS) within the Murray Street Road Reserve, Jurien Bay, as shown in the site plan below.

Location and Site Plan