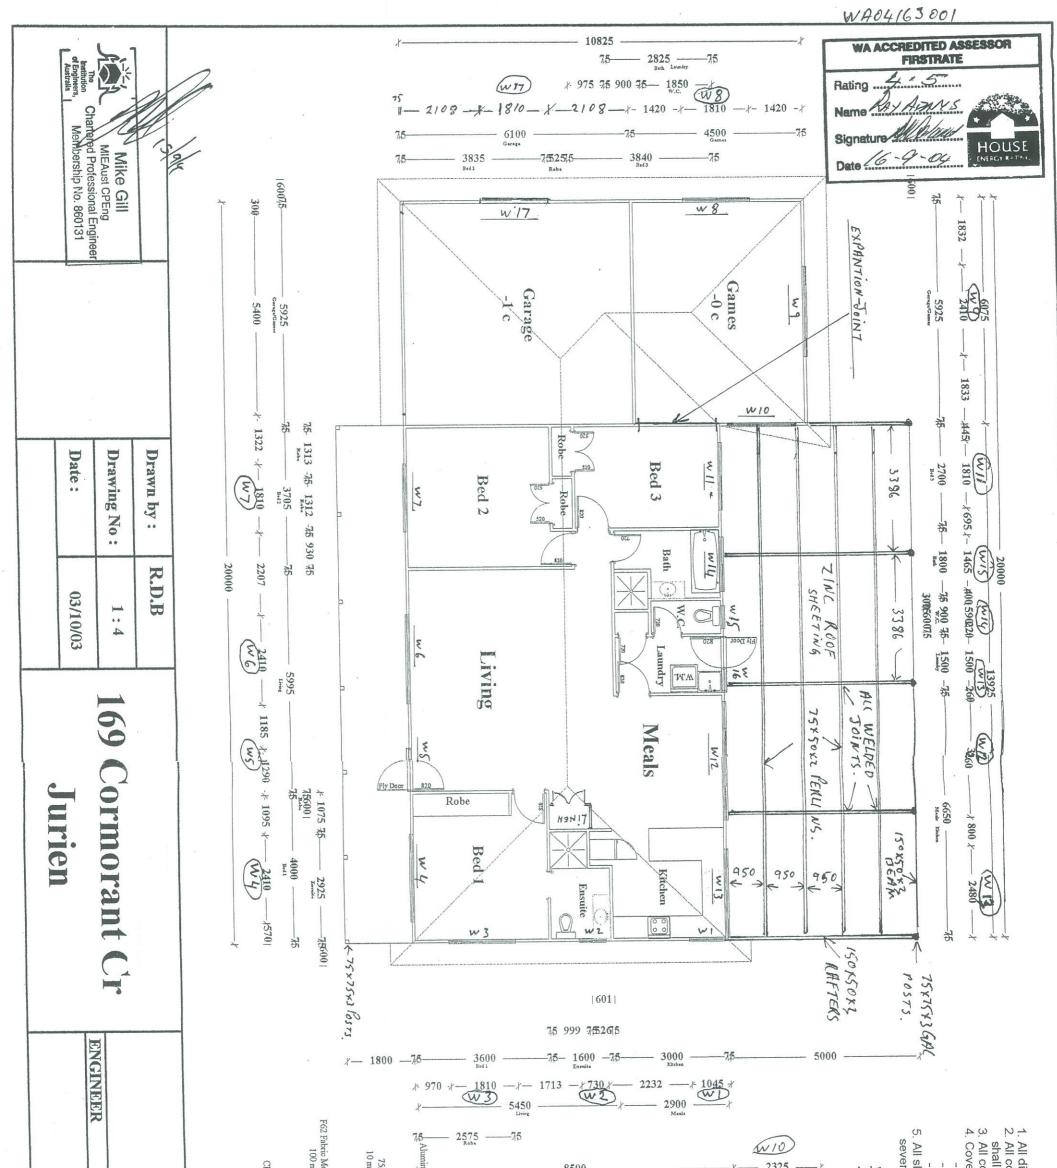

#### 9.3.1 PROPOSED HOLIDAY HOUSE (LARGE) – LOT 169 (NO.4) CORMORANT COURT, JURIEN BAY

Location: Landowner/Applicant: File Ref: Disclosure of Interest: Date: Author: Senior Officer: Lot 169 (No.4) Cormorant Court, Jurien Bay Jacks Nominees (WA) Pty Ltd SODR-1262144384-13948 Nil 12 May 2022 Rory Mackay, Planning Officer Louis Fouche, Executive Manager Development Services

#### **PROPOSAL**

The proponent is seeking development approval for the use of 4 Cormorant Court, Jurien Bay as a commercial holiday house.

Location Plan – Lot 169 (No.4) Cormorant Court, Jurien Bay

#### BACKGROUND

A three-bedroom, two-bathroom single-storey dwelling exists on the 850m<sup>2</sup> property. The proponent has lodged a development application to seek approval to accommodate up to eight guests for short stay bookings not exceeding three consecutive months.

There is an existing approved commercial holiday home on Cormorant Court and another four within the immediate locality.

The proposed guest capacity of eight adults across the threebedroom and two-bathroom dwelling is not compliant with health legislation referenced for assessment which requires each adult to have 14m<sup>3</sup> of bedroom airspace per person for sleeping purposes. Calculations across the dwelling plans found 95m<sup>3</sup> of airspace provided across the three bedrooms resulting the following guest number maximums for each bedroom:

|           | Maximum guests over the age of 10 | Maximum children aged 10 or<br>under |
|-----------|-----------------------------------|--------------------------------------|
| Bedroom 1 | 2                                 | 4                                    |
| Bedroom 2 | 2                                 | 4                                    |
| Bedroom 3 | 1                                 | 3                                    |

However, there is a games room accessed from the rear patio which could potential provide a further 69m<sup>3</sup> of sleeping airspace, resulting in the eight-adult guest maximum being compliant.

Previously Council have deemed living, theatre, study, games and etc rooms not appropriate for use as sleeping rooms for holiday guests. However, under the newly draft revision of the Policy, which is currently being publicly advertised, the following performance criteria for overcrowding is introduced:

Nonetheless given the games room can only be accessed externally from the rear patio and does not have a building compliant hardwire smoke alarm fitted, it is not deemed a suitable habitable room for sleeping purposes.