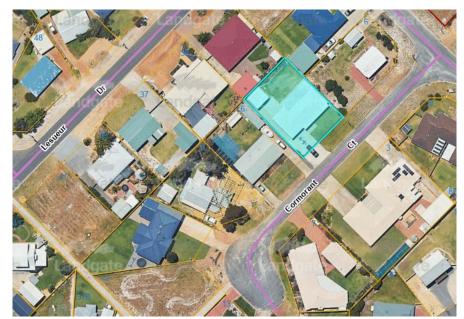

#### 9.3.1 PROPOSED HOLIDAY HOUSE (LARGE) – LOT 169 (NO.4) CORMORANT COURT, JURIEN BAY

Location: Landowner/Applicant: File Ref: Disclosure of Interest: Date: Author: Senior Officer: Lot 169 (No.4) Cormorant Court, Jurien Bay Jacks Nominees (WA) Pty Ltd SODR-1262144384-13948 Nil 12 May 2022 Rory Mackay, Planning Officer Louis Fouche, Executive Manager Development Services

#### **PROPOSAL**

The proponent is seeking development approval for the use of 4 Cormorant Court, Jurien Bay as a commercial holiday house.

Location Plan – Lot 169 (No.4) Cormorant Court, Jurien Bay