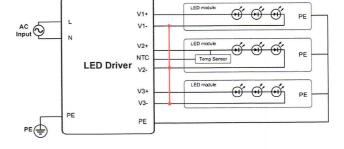

### **ATTACHMENTS**

Circulated with the agenda are the following items relevant to this report:

- Policy 6.1 C-6SRF01 Sport and Recreation Funding (Doc Id: 96583)
- CSRFF grant application (Doc Id: 179045)
- Balance Sheet (Doc Id: 178556)
- P & L for 2018/2019 (Doc Id: 178554)

- Asset Replacement Term Deposit 1 (Doc Id: 178567)
- Term Deposit 2 (Doc Id: 178568)
- Statement Cheque Account (Doc Id: 178565)
- Statement Savings Account (Doc Id: 178566)
- Quote Elite Electrical (Doc Id: 178544)
- Elite Electrical Lighting Plan (Doc Id: 178548)
- Elite Electrical Light Specifications (Doc Id: 178550)
- Elite Electrical Additional Information (Doc Id: 178545)
- Project Location Map (Doc Id: 178541)
- Legacy Lighting Quote (Doc Id: 178551)
- Photos (Doc Id: 178560, 178562, 178564)