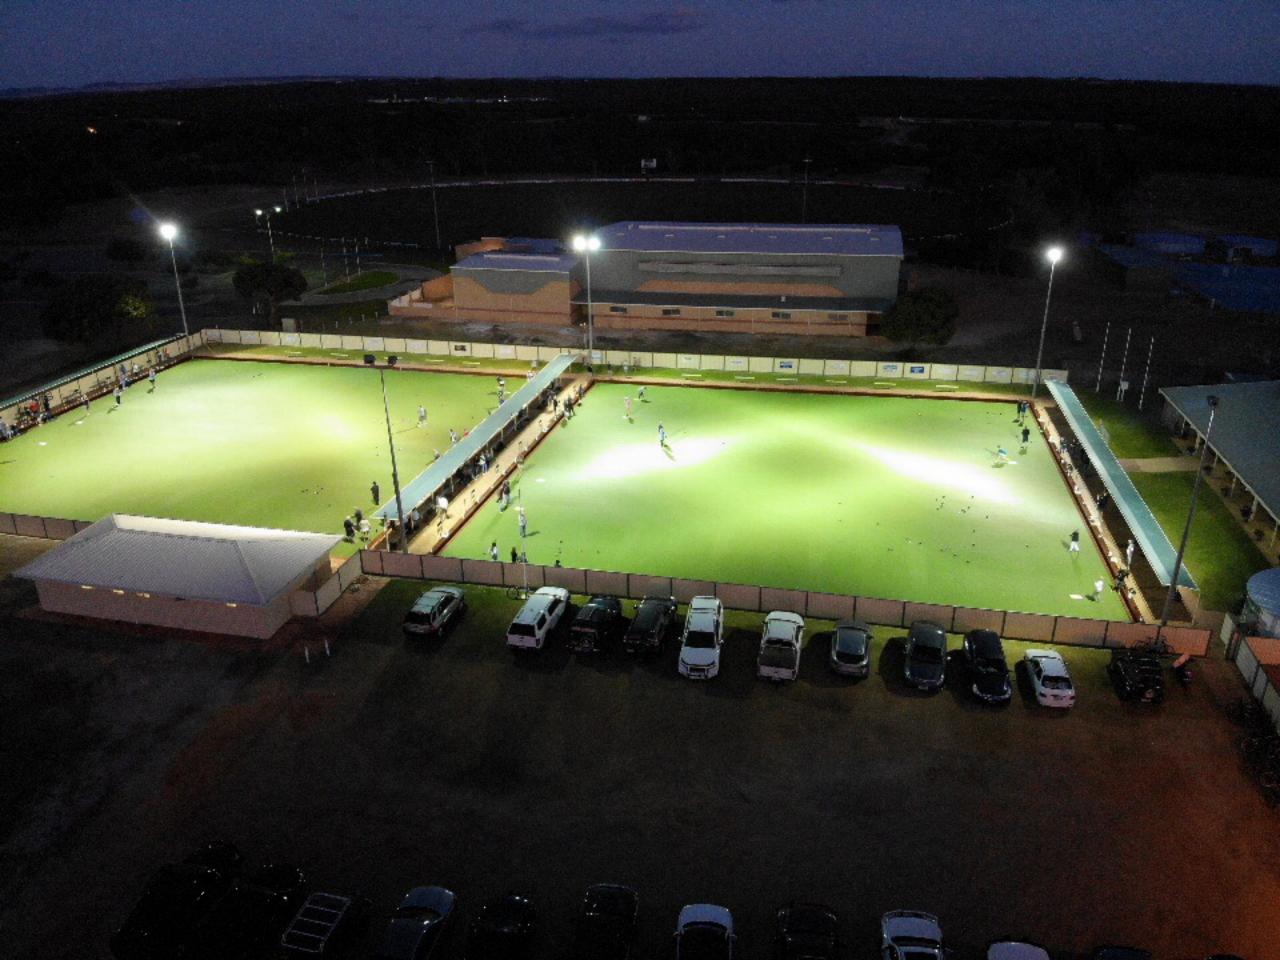

### 9.1.2 JURIEN BOWLING CLUB UPGRADE LIGHTING PROJECT

Location: Jurien Bay

Applicant: Jurien Bowling Club Inc

Folder Path: Business Classification Scheme / Grants and

Subsidies / Applications / Community Groups

### **BACKGROUND**

The Jurien Bowling Club Inc. has been in operation since 1982 and over the years has continually improved the facilities. In 2012 they converted the greens from grass to synthetic and installed lights over the greens. The Club has initiated a greens replacement fund and contributes to this on an annual basis.

The lighting on the greens is from a set of eight light heads mounted on six poles at the corners of the greens. The poles have been inspected by the electrician and deemed to have another ten to fifteen years life.

### **COMMENT**

The Jurien Bowling Club is one of the biggest clubs in the Central Midlands Coastal Bowling league and is the only one with multiple greens. The club regularly hosts league competitions that attracts large numbers of bowlers to the town.

The club hosts an annual corporate bowls competition held in the evening under lights.

The bowls season is predominantly held in the summer months and the on green temperature can become excessive. For this reason, the club and the league are considering holding more games in the cooler parts of the day which necessitates the need for competition standard lighting. Over the past four or five years they have on a number of occasions had to suspend games due to the competition heat rule.