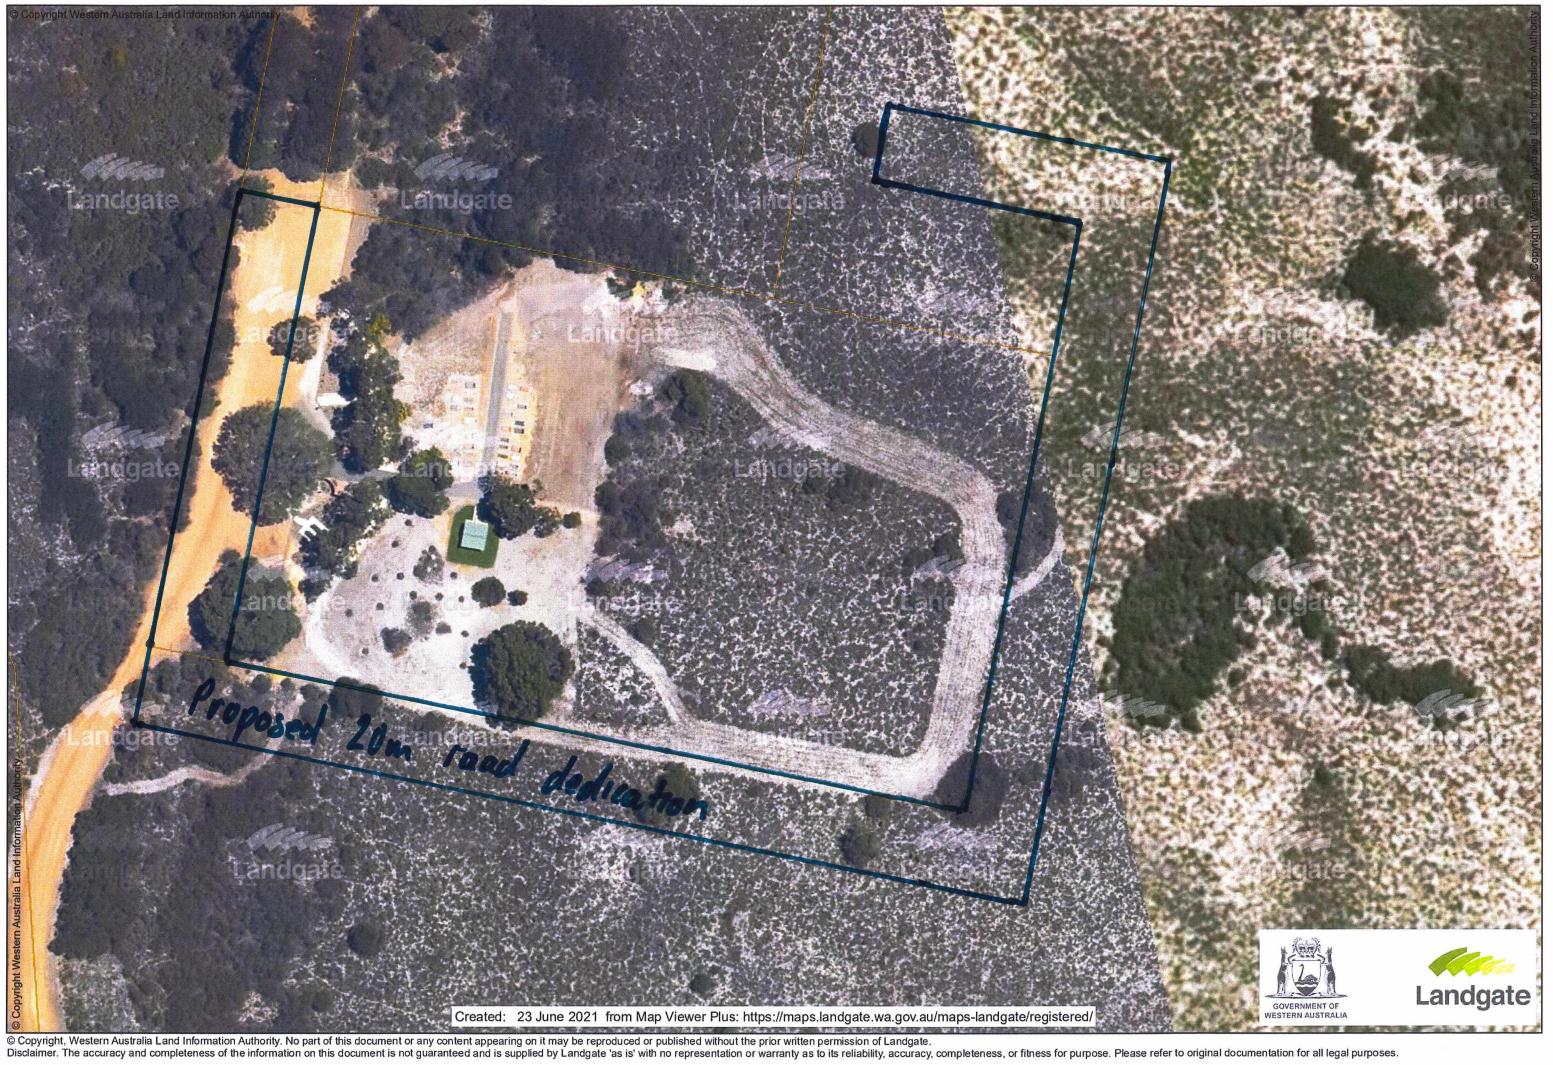

Since this resolution DPLH has advised that the existing road reservation of Memorial Drive does not adjoin the proposed road dedication. DPLH can only dedicate land as a road if it links with an existing public road. As such DPLH has requested Council resolve to further exercise a portion of the cemetery reserve (Reserve 40535) to join the proposed road with the existing Memorial Drive road reserve.

### **COMMENT**

The portion of the cemetery reserve to be excised is ultimately the existing gravel access track which is an extension of Memorial Drive. This linkage through the existing cemetery reserve between the previous agreed excised portion of Reserve 18865 and the Memorial Drive road reserve is hatched in red below on a sketched map. As such, no resting places or tuart trees will be affected by this proposal.

### **ATTACHMENTS**

Circulated with the agenda is the following item relevant to this report:

- Letter from Jurien Bay Progress Association (Doc Id: 168713)
- Previous agenda item on this matter (Doc Id: 170073)
- Road dedication sketch map (Doc Id: 178555)