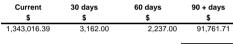

### 1. Net Current Assets

Council's Net Current Assets [i.e. surplus / (deficit)] position as at the 30 June 2021 was \$1,562,865. The composition of this equates to Current Assets minus Current Liabilities less Cash Assets that have restrictions on their use placed on them, in this case Reserves and Restricted Assets. The current position indicates that Council can easily meet its short-term liquidity or solvency.

The Net Current Asset position is reflected on page 12 and reconciled with the Statement of Financial Activity on page 3 of the financial statements.

The amount raised from rates, shown on the Statement of Financial Activity (page 3), reconciles with note 6 (page 13) of the financial statements and provides information to Council on the budget vs actual rates raised.

### 2. Material Variances

During budget adoption a 10 percent and \$10,000 threshold for these variances to be reported was set.

Note 12 of the attached report details any significant variances. Should Councillors wish to raise any issues relating to the 30 June 2021 financial statements, please do not hesitate to contact the