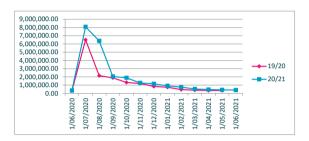

### 1. Net Current Assets

Council's Net Current Assets [i.e. surplus / (deficit)] position as at the 30 June 2021 was \$1,562,865. The composition of this equates to Current Assets minus Current Liabilities less Cash Assets that have restrictions on their use placed on them, in this case Reserves and Restricted Assets. The current position indicates that Council can easily meet its short-term liquidity or solvency.

The Net Current Asset position is reflected on page 12 and reconciled with the Statement of Financial Activity on page 3 of the financial statements.

The amount raised from rates, shown on the Statement of Financial Activity (page 3), reconciles with note 6 (page 13) of the financial statements and provides information to Council on the budget vs actual rates raised.

### 2. Material Variances

During budget adoption a 10 percent and \$10,000 threshold for these variances to be reported was set.

Note 12 of the attached report details any significant variances. Should Councillors wish to raise any issues relating to the 30 June 2021 financial statements, please do not hesitate to contact the