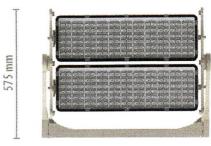

Enlights | W02_GL60<br>_1050_4K_<br>11A | W02_GL60_1050_4K_11A | 766.0 W | 95682 lm | 124.9 lm/W        |



#### Product data sheet

GMR Enlights W02\_GL60\_1050\_4K\_11A

| Article No.        | W02_GL60_1050_4K_1<br>1A |
|--------------------|--------------------------|
| Р                  | 766.0 W                  |
| $\Phi_{Lamp}$      | 95683 lm                 |
| $\Phi_{Luminaire}$ | 95682 lm                 |
| η                  | 100.00 %                 |
| Luminous efficacy  | 124.9 lm/W               |
| ССТ                | 4000 K                   |
| CRI                | 70                       |

#### ACCESSIBILITY

#### **OPTICAL TECHNOLOGY**



Openable Openable fixture with basic tools Replaceable internal components using basic tools.

22



3/0 000

540 mm 660 mm



Scale 1:15

Max. weight

21 Kg (adapter + floodlights)

driver weight: 7,5 Kg

757 mm CXS

Lateral: 0,17 m<sup>2</sup>

Front (modules only): 0,29 m<sup>2</sup>

FLOODLIGHTS FIIXNG



#### FIXING TYPE



SIDE



SUSPENDED

Adjustable product from 0° to 180° continuously.





PER MODULE



## Luminaire layout plan



7



## Luminaire layout plan





| Manufacturer | GMR Enlights             |  |  |  |
|--------------|--------------------------|--|--|--|
| Article No.  | W02_GL60_1050_4K_1<br>1A |  |  |  |
| Article name | W02_GL60_1050_4K_1<br>1A |  |  |  |

## 6 x GMR Enlights W02\_GL60\_1050\_4K\_11A

| Туре                     | Field Arrangement                               | Χ        | Υ        | Mounting<br>height | Luminaire |
|--------------------------|-----------------------