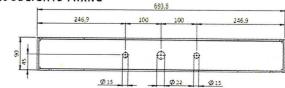

o.        | W02_GL60_1050_4K_1<br>1A |
|--------------------|--------------------------|
| Р                  | 766.0 W                  |
| $\Phi_{Lamp}$      | 95683 lm                 |
| $\Phi_{Luminaire}$ | 95682 lm                 |
| η                  | 100.00 %                 |
| Luminous efficacy  | 124.9 lm/W               |
| ССТ                | 4000 K                   |
| CRI                | 70                       |

#### ACCESSIBILITY

#### **OPTICAL TECHNOLOGY**



Openable Openable fixture with basic tools Replaceable internal components using basic tools.

22



3/0 000

540 mm 660 mm



Scale 1:15

Max. weight

21 Kg (adapter + floodlights)

driver weight: 7,5 Kg

757 mm CXS

Lateral: 0,17 m<sup>2</sup>

Front (modules only): 0,29 m<sup>2</sup>

FLOODLIGHTS FIIXNG



#### FIXING TYPE



SIDE



SUSPENDED

Adjustable product from 0° to 180° continuously.





PER MODULE



## Luminaire layout plan



7



## Luminaire layout plan





| Manufacturer | GMR Enlights             |  |  |  |
|--------------|--------------------------|--|--|--|
| Article No.  | W02_GL60_1050_4K_1<br>1A |  |  |  |
| Article name | W02_GL60_1050_4K_1<br>1A |  |  |  |

## 6 x GMR Enlights W02\_GL60\_1050\_4K\_11A

| Туре                     | Field Arrangement                               | Χ        | Υ        | Mounting<br>height | Luminaire |
|--------------------------|-------------------------------------------------|----------|----------|--------------------|-----------|
| 1st luminaire<br>(X/Y/Z) | 0.422 m, 0.378 m,<br>12.000 m                   | 0.422 m  | 0.378 m  |