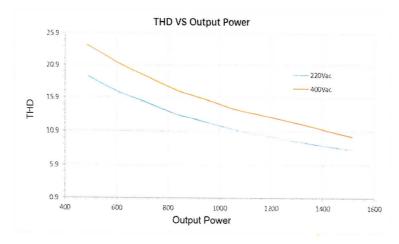

PORT Series**



#### Connection Schematic



EUCO-1K5140GLA



EUCO-1K5140GDA

**Note**: All the output channels are independent. The user should follow the Connection Schematic. Please refer to Appendix 9 for misconnection examples.



## **EUCO ARENA SPORT Series**

#### **Appendix**

#### 1. Operating Range Curve



#### 2. Dimming Range Curve



**Note:** EUCO ARENA SPORT series can program the output current through computer and programming tool. More details please refer to DALI programming User Manual or RDM/DMX programming User Manual.

#### 3. Life Time VS Ambient Temperature Curve



Note: Test at input voltage 220Vac, full Load.



## **EUCO ARENA SPORT Series**

#### 4. Efficiency versus Output Power



#### Power Factor versus Output Power



#### 6. THD versus Output Power





## **EUCO ARENA SPORT Series**

#### 7. Output Power Derating Curve for Over Temperature Protection on LED Fixtures



**Note:** This protection is an optional feature and user can connect nothing to NTC connector in the junction box to ignore it. This feature requires the application of a special temperature detection circuit and detects the temperature of R1 to protect LED fixtures against overheating. The circuit is as following.





Bill of recommended materials

| Reference | Part            | Manufacturer | Description                                                    |
|-----------|-----------------|--------------|----------------------------------------------------------------|
| Q1        | PBHV9050T       | NEXPERIA     | 500V 150 mA PNP high-voltage low V <sub>CEsat</sub>