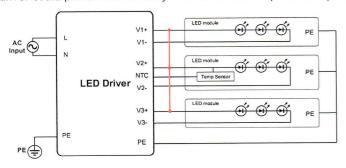

### **ATTACHMENTS**

Circulated with the agenda are the following items relevant to this report:

- Policy 6.1 C-6SRF01 Sport and Recreation Funding (Doc Id: 96583)
- CSRFF grant application (Doc Id: 179045)
- Balance Sheet (Doc Id: 178556)
- P & L for 2018/2019 (Doc Id: 178554)

- Asset Replacement Term Deposit 1 (Doc Id: 178567)
- Term Deposit 2 (Doc Id: 178568)
- Statement Cheque Account (Doc Id: 178565)
- Statement Savings Account (Doc Id: 178566)
- Quote Elite Electrical (Doc Id: 178544)
- Elite Electrical Lighting Plan (Doc Id: 178548)
- Elite Electrical Light Specifications (Doc Id: 178550)
- Elite Electrical Additional Information (Doc Id: 178545)
- Project Location Map (Doc Id: 178541)
- Legacy Lighting Quote (Doc Id: 178551)
- Photos (Doc Id: 178560, 178562, 178564)