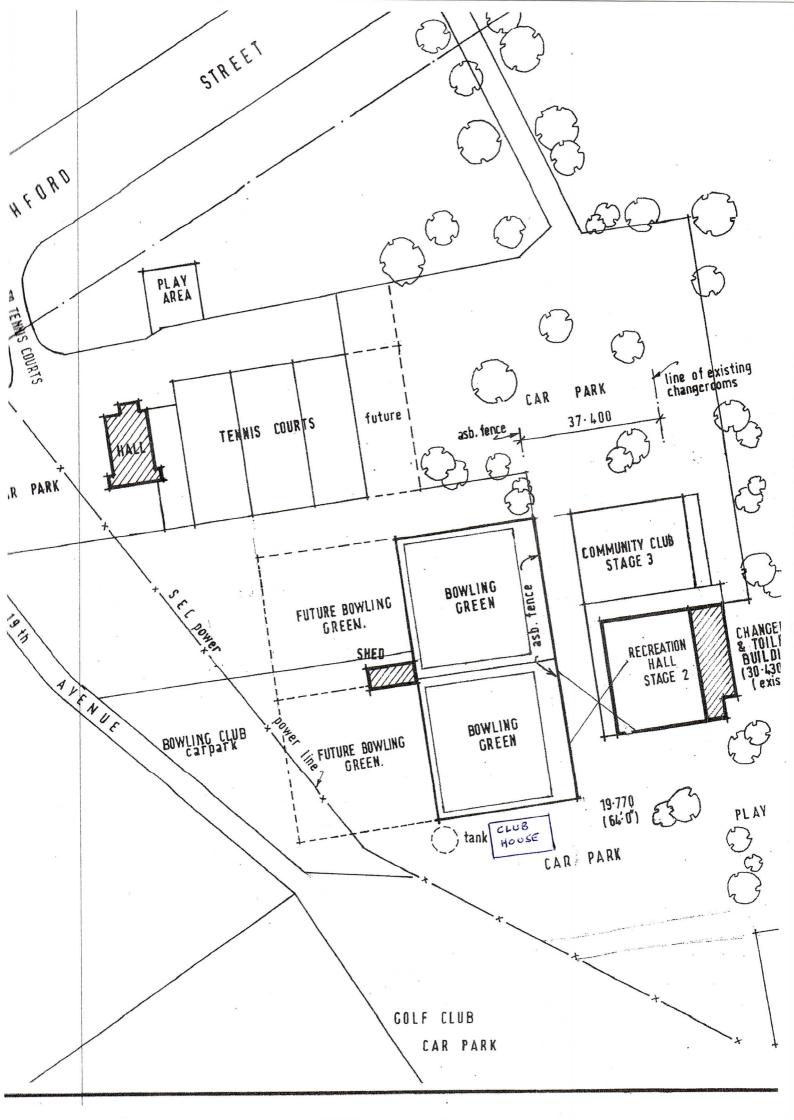

### **COMMENT**

The portion of the cemetery reserve to be excised is ultimately the existing gravel access track which is an extension of Memorial Drive. This linkage through the existing cemetery reserve between the previous agreed excised portion of Reserve 18865 and the Memorial Drive road reserve is hatched in red below on a sketched map. As such, no resting places or tuart trees will be affected by this proposal.

### **ATTACHMENTS**

Circulated with the agenda is the following item relevant to this report:

- Letter from Jurien Bay Progress Association (Doc Id: 168713)
- Previous agenda item on this matter (Doc Id: 170073)
- Road dedication sketch map (Doc Id: 178555)