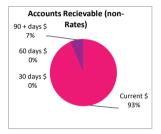

### 1. Net Current Assets

Council's Net Current Assets [i.e. surplus / (deficit)] position as at the 30 June 2021 was \$1,562,865. The composition of this equates to Current Assets minus Current Liabilities less Cash Assets that have restrictions on their use placed on them, in this case Reserves and Restricted Assets. The current position indicates that Council can easily meet its short-term liquidity or solvency.

The Net Current Asset position is reflected on page 12 and reconciled with the Statement of Financial Activity on page 3 of the financial statements.

The amount raised from rates, shown on the Statement of Financial Activity (page 3), reconciles with note 6 (page 13) of the financial statements and provides information to Council on the budget vs actual rates raised.

### 2. Material Variances

During budget adoption a 10 percent and \$10,000 threshold for these variances to be reported was set.

Note 12 of the attached report details any significant variances. Should Councillors wish to raise any issues relating to the 30 June 2021 financial statements, please do not hesitate to contact the