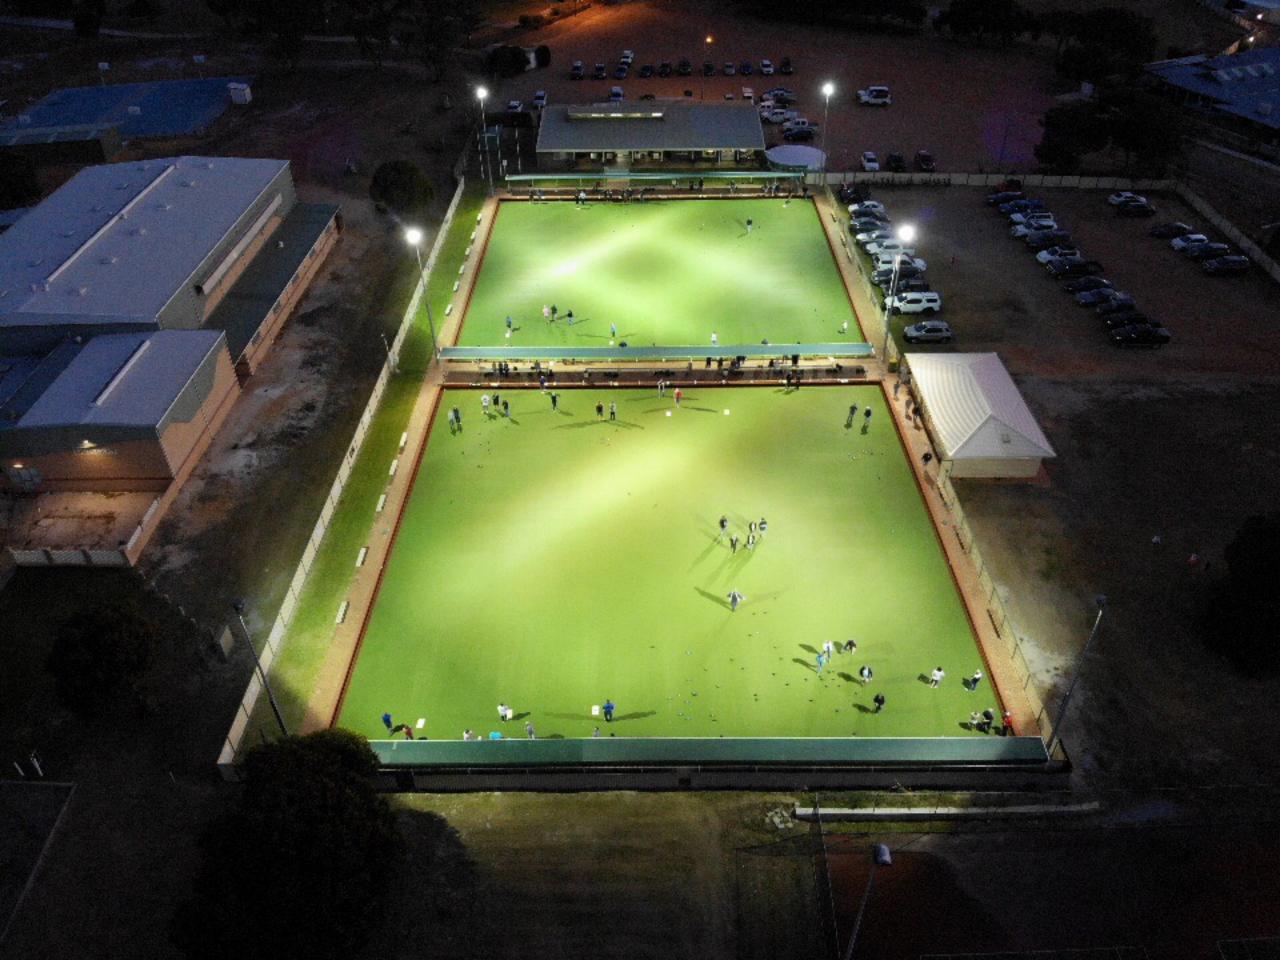

### 9.1.2 JURIEN BOWLING CLUB UPGRADE LIGHTING PROJECT

Location: Jurien Bay

Applicant: Jurien Bowling Club Inc

Folder Path: Business Classification Scheme / Grants and

Subsidies / Applications / Community Groups

### **BACKGROUND**

The Jurien Bowling Club Inc. has been in operation since 1982 and over the years has continually improved the facilities. In 2012 they converted the greens from grass to synthetic and installed lights over the greens. The Club has initiated a greens replacement fund and contributes to this on an annual basis.

The lighting on the greens is from a set of eight light heads mounted on six poles at the corners of the greens. The poles have been inspected by the electrician and deemed to have another ten to fifteen years life.

### **COMMENT**

The Jurien Bowling Club is one of the biggest clubs in the Central Midlands Coastal Bowling league and is the only one with multiple greens. The club regularly hosts league competitions that attracts large numbers of bowlers to the town.

The club hosts an annual corporate bowls competition held in the evening under lights.

The bowls season is predominantly held in the summer months and the on green temperature can become excessive. For this reason, the club and the league are considering holding more games in the cooler parts of the day which necessitates the need for competition standard lighting. Over the past four or five years they have on a number of occasions had to suspend games due to the competition heat rule.