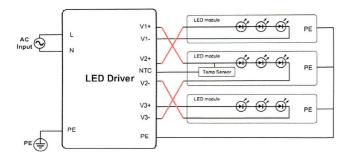

### **ATTACHMENTS**

Circulated with the agenda are the following items relevant to this report:

- Policy 6.1 C-6SRF01 Sport and Recreation Funding (Doc Id: 96583)
- CSRFF grant application (Doc Id: 179045)
- Balance Sheet (Doc Id: 178556)
- P & L for 2018/2019 (Doc Id: 178554)

- Asset Replacement Term Deposit 1 (Doc Id: 178567)
- Term Deposit 2 (Doc Id: 178568)
- Statement Cheque Account (Doc Id: 178565)
- Statement Savings Account (Doc Id: 178566)
- Quote Elite Electrical (Doc Id: 178544)
- Elite Electrical Lighting Plan (Doc Id: 178548)
- Elite Electrical Light Specifications (Doc Id: 178550)
- Elite Electrical Additional Information (Doc Id: 178545)
- Project Location Map (Doc Id: 178541)
- Legacy Lighting Quote (Doc Id: 178551)
- Photos (Doc Id: 178560, 178562, 178564)