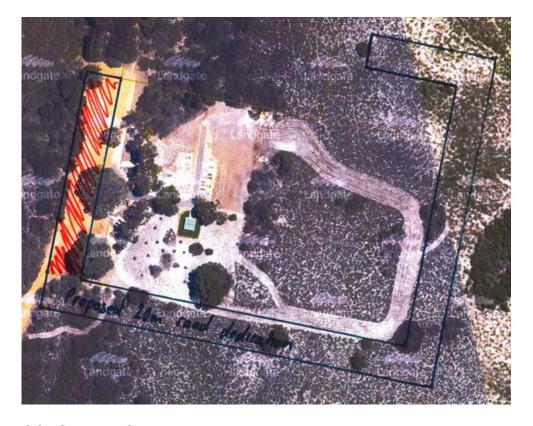

### **COMMENT**

The portion of the cemetery reserve to be excised is ultimately the existing gravel access track which is an extension of Memorial Drive. This linkage through the existing cemetery reserve between the previous agreed excised portion of Reserve 18865 and the Memorial Drive road reserve is hatched in red below on a sketched map. As such, no resting places or tuart trees will be affected by this proposal.