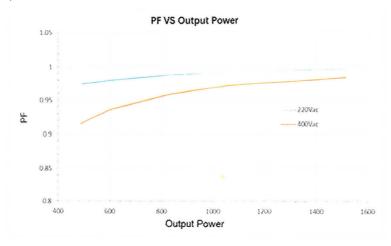

able Gland |





## **EUCO ARENA SPORT Series**



#### Connection Schematic



EUCO-1K5140GLA



EUCO-1K5140GDA

**Note**: All the output channels are independent. The user should follow the Connection Schematic. Please refer to Appendix 9 for misconnection examples.



## **EUCO ARENA SPORT Series**

#### **Appendix**

#### 1. Operating Range Curve



#### 2. Dimming Range Curve



**Note:** EUCO ARENA SPORT series can program the output current through computer and programming tool. More details please refer to DALI programming User Manual or RDM/DMX programming User Manual.

#### 3. Life Time VS Ambient Temperature Curve



Note: Test at input voltage 220Vac, full Load.



## **EUCO ARENA SPORT Series**

#### 4. Efficiency versus Output Power



#### Power Factor versus Output Power



#### 6. THD versus Output Power





## **EUCO ARENA SPORT Series**

#### 7. Output Power Derating Curve for Over Temperature Protection on LED Fixtures



**Note:** This protection is an optional feature and user can connect nothing to NTC connector in the junction box to ignore it. This feature requires the application of a special temperature detection circuit and detects the temperature of R1 to protect LED fixtures against overheating. The circuit is as following.





Bill of recommended materials

| Reference | Part            | Manufacturer | Description                                                    |
|-----------|-----------------|--------------|----------------------------------------------------------------|
| Q1        | PBHV9050T       | NEXPERIA     | 500V 150 mA PNP h