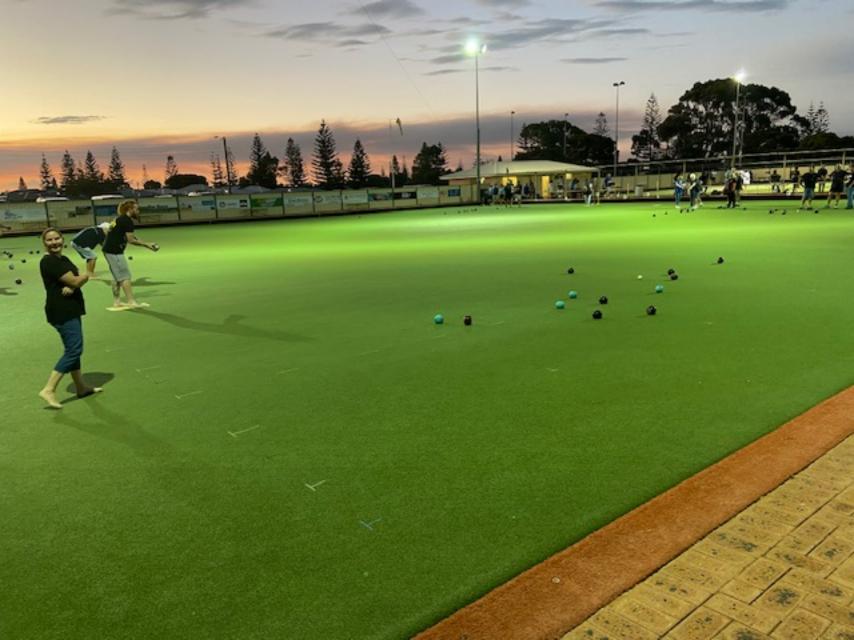

### 9.1.2 JURIEN BOWLING CLUB UPGRADE LIGHTING PROJECT

Location: Jurien Bay

Applicant: Jurien Bowling Club Inc

Folder Path: Business Classification Scheme / Grants and

Subsidies / Applications / Community Groups

### **BACKGROUND**

The Jurien Bowling Club Inc. has been in operation since 1982 and over the years has continually improved the facilities. In 2012 they converted the greens from grass to synthetic and installed lights over the greens. The Club has initiated a greens replacement fund and contributes to this on an annual basis.

The lighting on the greens is from a set of eight light heads mounted on six poles at the corners of the greens. The poles have been inspected by the electrician and deemed to have another ten to fifteen years life.

### **COMMENT**

The Jurien Bowling Club is one of the biggest clubs in the Central Midlands Coastal Bowling league and is the only one with multiple greens. The club regularly hosts league competitions that attracts large numbers of bowlers to the town.

The club hosts an annual corporate bowls competition held in the evening under lights.

The bowls season is predominantly held in the summer months and the on green temperature can become excessive. For this reason, the club and the league are considering holding more games in the cooler parts of the day which necessitates the need for competition standard lighting. Over the past four or five years they have on a number of occasions had to suspend games due to the competition heat rule.