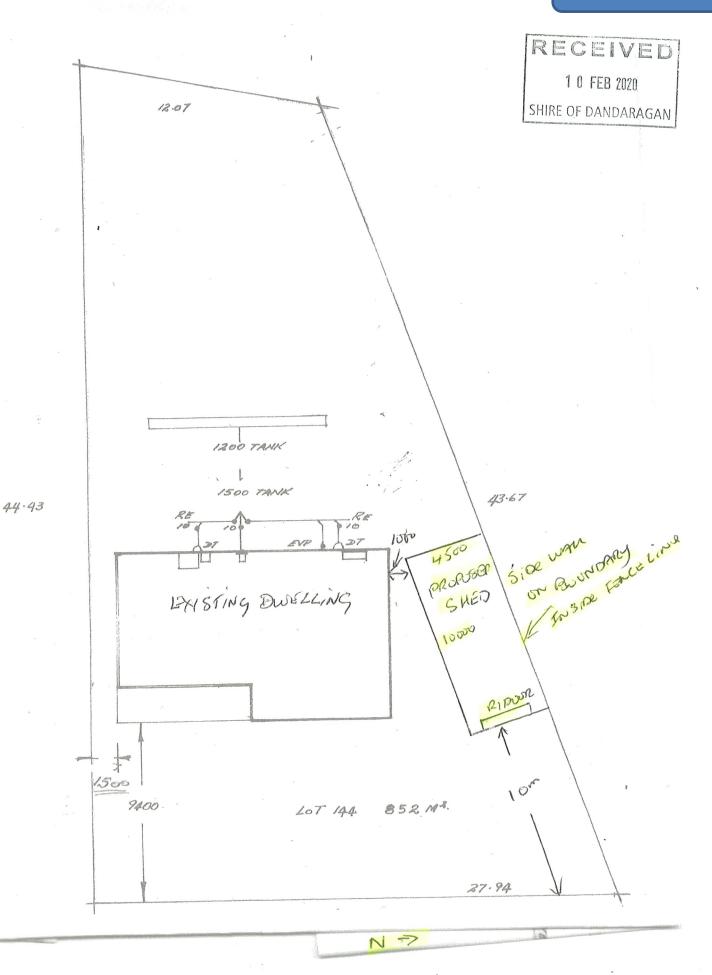

onds to the desired outcomes that the community values.

The masterplan can be treated on a project by project basis, allowing SoD to assess available funding and priority to stage future works. This includes identifying projects that can be undertaken by SoD, and those requiring external consultants to be engaged.

The masterplan is not a static document, but will need to adapt as changes occur over time, remaining a relevant and useful document to SoD.



## Appendix A

Jurien Bay Foreshore Masterplan



Cervantes Foreshore Masterplan

1-2-2-21

# Appendix C Workshop Presentations

## Appendix D Community Engagement Summaries

ť.

asterolan

UDLA Level 1A 3-5 Josephson Street Fremantle WA 6160 08 93367577 www.udla.com.au

NEW IDEAS THROUGH SHARED DESIGN-THINKING

#### Attachment: 9.3.3



SCALE 1-200.

SITE PLAN - N. STRICKLAND LOT 144 # 52 LESZON DR SURIEN BAY REPQ-0402(S)



Simon and Kim Hewson 1 Shingle Avenue Jurien Bay, WA, 6516 Email: <u>simon@skhewson.com</u> MOB: 0408 613 704

Rory Mackay Planning Officer Shire of Dandaragan

Monday 2<sup>nd</sup> March, 2020

RE: Application for Outbuilding Lot 144, #52 Lesueur Drive, Jurien Bay

#### Dear Rory

We refer to the application for erection of an outbuilding on Lot144, #52 Lesueur Drive dated 11<sup>th</sup> February 2020 and offer the following comments;

- 1.) We have resided (working, holiday and tenancy) in our property for ten years and have known the applicant for most of that time. We are aware of the applicants practice of parking his boat in the proposed outbuilding location (currently open air, existing dri