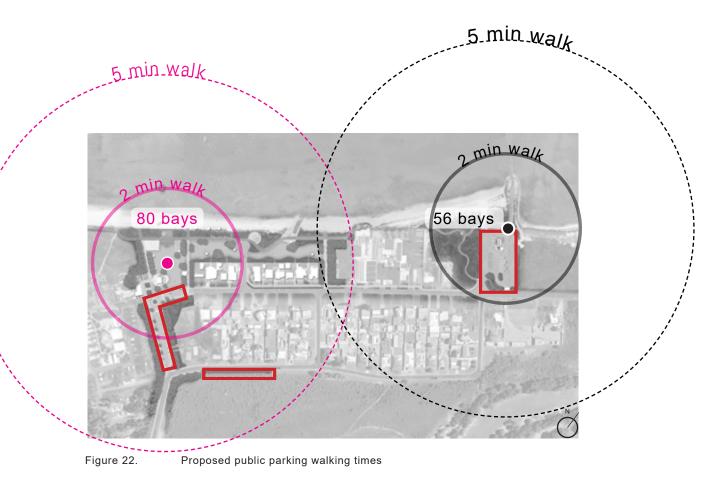

#### 9.3.2 FORESHORE MASTERPLANS

| Location:<br>File Ref   | Jurien Bay Foreshore and Cervantes Foreshore<br>Business Classification Scheme / Parks & Reserves / |
|-------------------------|-----------------------------------------------------------------------------------------------------|
|                         | Design & Construction / Jurien Bay & Cervantes                                                      |
|                         | Foreshore Recreation                                                                                |
| Disclosure of Interest: | None                                                                                                |
| Date:                   | 19 March 2020                                                                                       |
| Author:                 | David Chidlow, Executive Manager Development                                                        |
|                         | Services                                                                                            |
| Senior Officer:         | Brent Bailey, Chief Executive Officer                                                               |

#### **Cervantes Foreshore**

The Key Drivers for the Cervantes Foreshore are somewhat different to Jurien Bay and principally are concerned with carparking and vehicle movements in and around the Lobster Shack. We understand that the Lobster Shack, the DoT and the Shire are in discussions concerning an alternative location for operations

with hopes to improve the access and relationship to the beachfront.

Broadly the primary issues to consider for Cervantes are more logistical and concerning connectivity and conflict between residents and operations of the Lobster Shack. Key Stakeholder and Community engagement will be essential to arrive at a satisfactory agreed direction.

Key issues to address include:

- 1. Issues concerning the Lobster Shack daily operations: Between 10am and 3pm on a daily basis there are ongoing issues concerning car-parking, tour buses, impact on residents leading to talks of the possibility of land swap to a site with less constraints. Alternatively if the Lobster Shack were to remain where it is, a new carpark and turnaround on the lot at the end of either Targus or Madrid St could be considered to ameliorate the issue.
- 2. A connected and continuous walk trail for the Foreshore is essential to address its presently disconnected and haphazard condition. This would present as a coherent journey with a beginning, middle and end and potentially to be considered as start/end of a Jurien Bay connection (Turquoise Way).
- 3. The old DoT groynes interrupt flow along the beach and although they are important for maintaining the general structure of the beach they do present a considerable safety risk considering they are made up of various rubble and in disrepair. The master plan scheme will need to examine opportunities to keep the groynes but make the safe for occupation and a key feature of the design.
- 4. Beach access generally is not clear despite having the timber ramps due to seaweed build up. These direct water connections need to be improved and made more obvious.
- 5. Shade and respite from wind and sun much like Jurien Bay a combination of trees, screen planting, manipulated landform, and new structures will need to be incorporated to provide this amenity. There is a notable lack of trees on the Cervantes foreshore despite their being some fantastic trees in the immediate vicinity notably at the caravan park.
- 6. There is opportunity for the Caravan Park café to better address and connect to the foreshore park.
- 7. Cervantes, more so than Jurien is a popular kitesurfing and windsurfing destination especially from Thirsty Point to the south. There is an opportunity to better cater to and celebrate this aspect of Cervantes' popularity within the foreshore reserve.
- 8. We note a general lack of capacity with water, sewer and power in Cervantes generally and this could present as a constraint on plans for the foreshore.