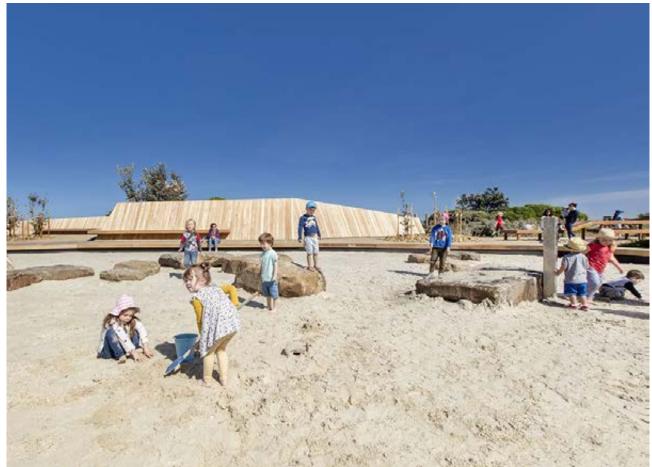

- 3. We understand the existing ablutions building requires improvement yet is limited by services capacity and as such a new ablutions building and location should be considered as central to the plan. As with the leasehold site, our team will develop some look and feel concepts to establish a baseline of style, theme and servicing requirements of the structure.
- 4. Large grassed expanse of recently completed landscape upgrades to the south presents significant opportunity for an activation and events 'overlay' as does the plaza space addressing the Jetty. Our team will develop a series of events overlays identifying spaces, crowd capacities, locations for services, temporary structures and pavilions, and 'bumpin/bump-out' vehicle access to ensure Jurien Bay's key annual, seasonal and weekly events such as the Lions Markets, Indian Ocean Festival, Swimming Lessons, and Spay the Grey Festival – plus future opportunities are catered to. UDLA will communicate various configurations using easily understood diagrams such as those presented in our Bremer Bay Town Centre Master Plan.
- 5. We understand that sand accretion along the beach around the jetty is the result of natural coastal processes and is expected to reverse in the next 10 years. In this regards all propositions will be in alignment with recommendations from Coastal Processing engineering in the CMRMAP report.
- 6. The beach at Jurien Bay is of high quality and an enormous asset for the town. Nonetheless we understand that prevailing sea breezes are exceptionally strong along this part of the coast and that an effective master plan for the foreshore will incorporate several opportunities of various type to provide shelter and respite from the wind and sun. This can include small structures and enclosures, topographical features such as hillocks and swales to provide lee-side protection, and screening using planting, trees and fencing
- 7. The turquoise way pathway is of a high quality however could be more animated with contextual art, site interpretation, seating, respite from wind and sun, and exercise and play equipment. We understand that the Turquoise Way can ultimately connect Jurien Bay and Cervantes providing a unique coastal cycle path and walk (notwithstanding the logistics of crossing Hill River). UDLA supports this idea and will consider it in the broader context of the masterplanning exercise.

| Summarised comments                                                                                                                         | Number of<br>times<br>commented |
|---------------------------------------------------------------------------------------------------------------------------------------------|---------------------------------|
| Jurien Bay                                                                                                                                  |                                 |
| Bring back the diving board at Jurien Bay Jetty                                                                                             | 1                               |
| Support the masterplan as presented                                                                                                         | 10                              |
| Does not support the masterplan - lacks dynamism                                                                                            | 1                               |
| Provide more shade                                                                                                                          | 2                               |
| Provide more wind breaks/permanent shelters to break the wind                                                                               | 2                               |
| Provide a drop off zone for disabled persons                                                                                                | 1                               |
| Move the children's play space further from the café area                                                                                   | 3                               |
| Playground should be in closer vicinity to the Café                                                                                         | 1                               |
| Playground should remain where it is                                                                                                        | 1                               |
| Supports closing of Roberts Street to parking/traffic                                                                                       | 2                               |
| Not enough parking by the proposed new café & playground                                                                                    | 1                               |
| Does not support the Skate park in this location. (move it to south of jetty)                                                               | 5                               |
| Supports skate park in proposed location                                                                                                    | 6                               |
| Does not support the Caravan park remaining (provide a substantial                                                                          | 3                               |
| function/restaurant / weddings facility, not an orange box type facility instead)                                                           |                                 |
| Complete the slashing of the Foreshore to Lindsay Street                                                                                    | 1                               |
| Vehicle entry to markets to be kept clear                                                                                                   | 1                               |
| Power for markets                                                                                                                           | 1                               |
| Plantings at the middle of paths to be kept low                                                                                             | 1                               |
| Remove all small trees and replace with more significant/large trees to provide shade                                                       | 2                               |
| Supports planting more trees                                                                                                                | 1                               |
| Allow space for markets                                                                                                                     | 1                               |
| Provide good lighting                                                                                                                       | 2                               |
| Concern that trees forming a corridor to the foreshore will restrict views + move the proposed buildings slightly south to add to the vista | 2                               |
| Build a bigger bar                                                                                                                          | 1                               |
| Suitable for a surf club or large indoor facility                                                                                           | 1                               |
| Maintain the pathways connectivity to the marina                                                                                            | 2                               |
| Provide trampolines instead /or in addition of a skate park                                                                                 | 1                               |
| Extend the jetty                                                                                                                            | 2                               |
| Do not section off the park by trees.                                                                                                       | 1                               |
| All seating in the vicinity of the BBQ's and the BBQ areas need to have wind                                                                | 1                               |