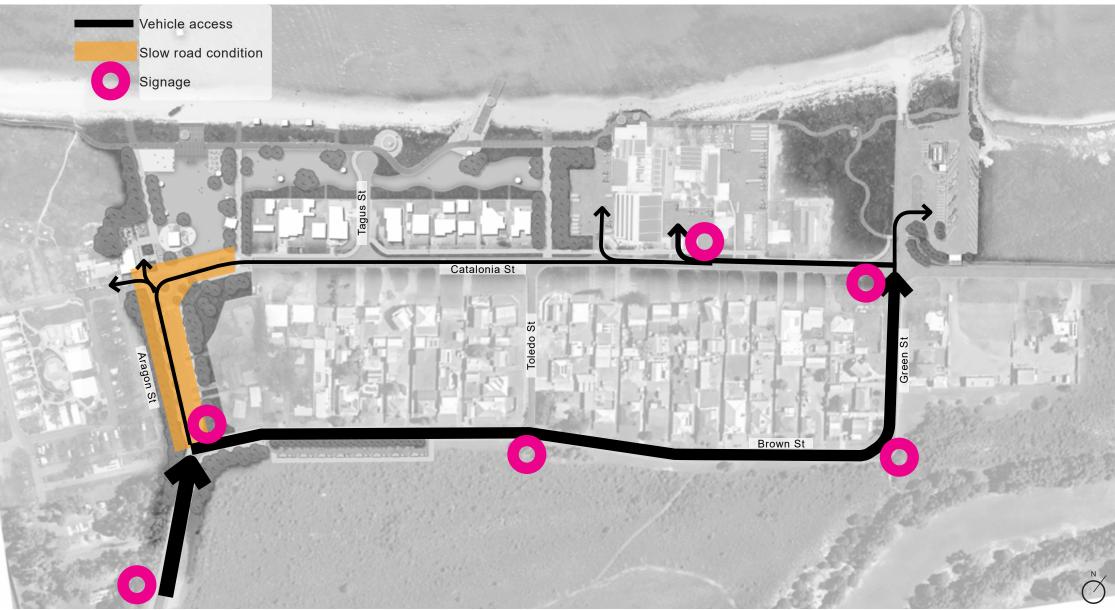

#### **Cervantes Foreshore**

The Key Drivers for the Cervantes Foreshore are somewhat different to Jurien Bay and principally are concerned with carparking and vehicle movements in and around the Lobster Shack. We understand that the Lobster Shack, the DoT and the Shire are in discussions concerning an alternative location for operations

with hopes to improve the access and relationship to the beachfront.

Broadly the primary issues to consider for Cervantes are more logistical and concerning connectivity and conflict between residents and operations of the Lobster Shack. Key Stakeholder and Community engagement will be essential to arrive at a satisfactory agreed direction.

Key issues to address include:

- 1. Issues concerning the Lobster Shack daily operations: Between 10am and 3pm on a daily basis there are ongoing issues concerning car-parking, tour buses, impact on residents leading to talks of the possibility of land swap to a site with less constraints. Alternatively if the Lobster Shack were to remain where it is, a new carpark and turnaround on the lot at the end of either Targus or Madrid St could be considered to ameliorate the issue.
- 2. A connected and continuous walk trail for the Foreshore is essential to address its presently disconnected and haphazard condition. This would present as a coherent journey with a beginning, middle and end and potentially to be considered as start/end of a Jurien Bay connection (Turquoise Way).
- 3. The old DoT groynes interrupt flow along the beach and although they are important for maintaining the general structure of the beach they do present a considerable safety risk considering they are made up of various rubble and in disrepair. The master plan scheme will need to examine opportunities to keep the groynes but make the safe for occupation and a key feature of the design.
- 4. Beach access generally is not clear despite having the timber ramps due to seaweed build up. These direct water connections need to be improved and made more obvious.
- 5. Shade and respite from wind and sun much like Jurien Bay a combination of trees, screen planting, manipulated landform, and new structures will need to be incorporated to provide this amenity. There is a notable lack of trees on the Cervantes foreshore despite their being some fantastic trees in the immediate vicinity notably at the caravan park.
- 6. There is opportunity for the Caravan Park café to better address and connect to the foreshore park.
- 7. Cervantes, more so than Jurien is a popular kitesurfing and windsurfing destination especially from Thirsty Point to the south. There is an opportunity to better cater to and celebrate this aspect of Cervantes' popularity within the foreshore reserve.
- 8. We note a general lack of capacity with water, sewer and power in Cervantes generally and this could present as a constraint on plans for the foreshore.