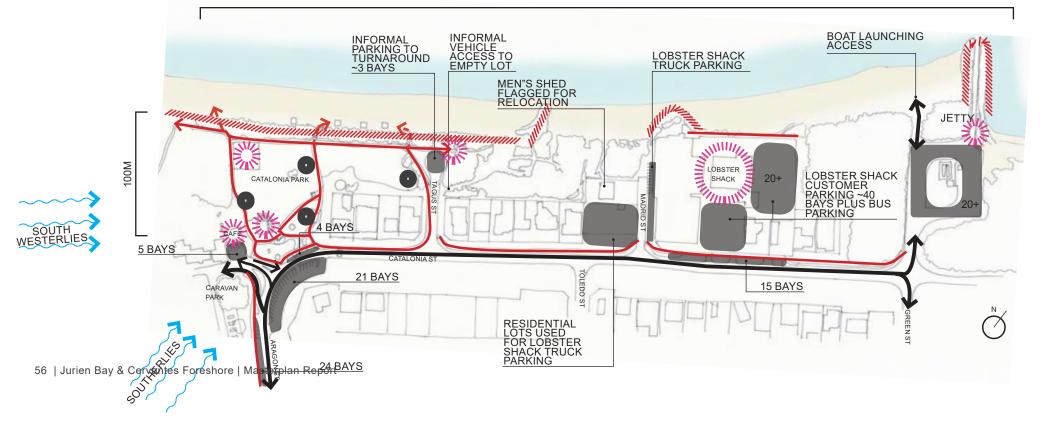

#### **Cervantes Foreshore**

The Key Drivers for the Cervantes Foreshore are somewhat different to Jurien Bay and principally are concerned with carparking and vehicle movements in and around the Lobster Shack. We understand that the Lobster Shack, the DoT and the Shire are in discussions concerning an alternative location for operations

with hopes to improve the access and relationship to the beachfront.

Broadly the primary issues to consider for Cervantes are more logistical and concerning connectivity and conflict between residents and operations of the Lobster Shack. Key Stakeholder and Community engagement will be essential to arrive at a satisfactory agreed direction.

Key issues to address include:

- 1. Issues concerning the Lobster Shack daily operations: Between 10am and 3pm on a daily basis there are ongoing issues concerning car-parking, tour buses, impact on residents leading to talks of the possibility of land swap to a site with less constraints. Alternatively if the Lobster Shack were to remain where it is, a new carpark and turnaround on the lot at the end of either Targus or Madrid St could be considered to ameliorate the issue.
- 2. A connected and continuous walk trail for the Foreshore is essential to address its presently disconnected and haphazard condition. This would present as a coherent journey with a beginning, middle and end and potentially to be considered as start/end of a Jurien Bay connection (Turquoise Way).
- 3. The old DoT groynes interrupt flow along the beach and although they are important for maintaining the general structure of the beach they do present a considerable safety risk considering they are made up of various rubble and in disrepair. The master plan scheme will need to examine opportunities to keep the groynes but make the safe for occupation and a key feature of the design.
- 4. Beach access generally is not clear despite having the timber ramps due to seaweed build up. These direct water connections need to be improved and made more obvious.
- 5. Shade and respite from wind and sun much like Jurien Bay a combination of trees, screen planting, manipulated landform, and new structures will need to be incorporated to provide this amenity. There is a notable lack of trees on the Cervantes foreshore despite their being some fantastic trees in the immediate vicinity notably at the caravan park.
- 6. There is opportunity for the Caravan Park café to better address and connect to the foreshore park.
- 7. Cervantes, more so than Jurien is a popular kitesurfing and windsurfing destination especially from Thirsty Point to the south. There is an opportunity to better cater to and celebrate this aspect of Cervantes' popularity within the foreshore reserve.
- 8. We note a general lack of capacity with water, sewer and power in Cervantes generally and this could present as a constraint on plans for the foreshore.