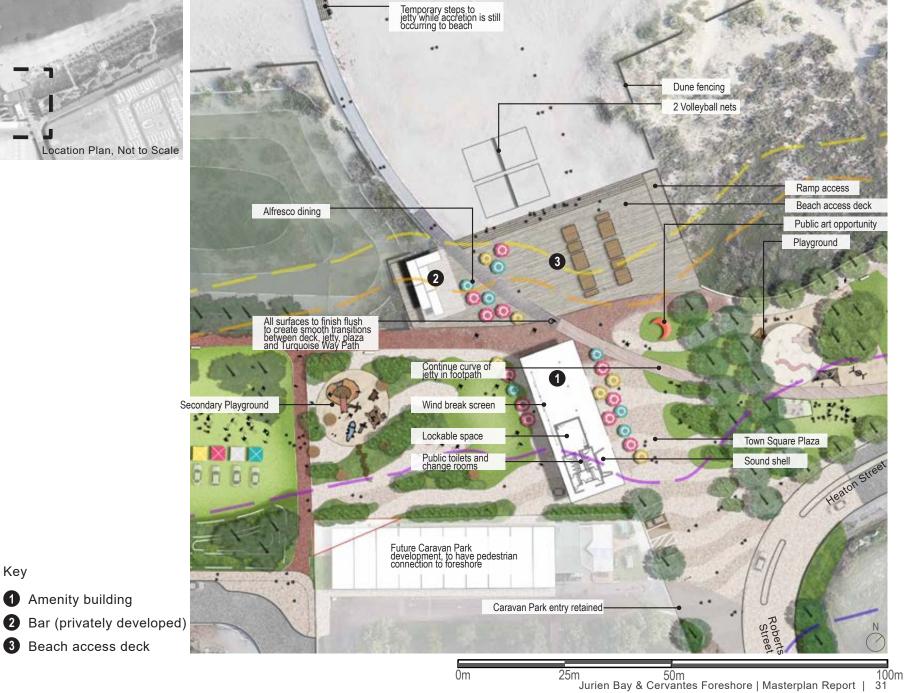

#### 9.3.2 FORESHORE MASTERPLANS

| Location:<br>File Ref   | Jurien Bay Foreshore and Cervantes Foreshore<br>Business Classification Scheme / Parks & Reserves / |
|-------------------------|-----------------------------------------------------------------------------------------------------|
|                         | Design & Construction / Jurien Bay & Cervantes                                                      |
|                         | Foreshore Recreation                                                                                |
| Disclosure of Interest: | None                                                                                                |
| Date:                   | 19 March 2020                                                                                       |
| Author:                 | David Chidlow, Executive Manager Development                                                        |
|                         | Services                                                                                            |
| Senior Officer:         | Brent Bailey, Chief Executive Officer                                                               |

#### Jurien Bay Foreshore

We understand that the key drivers for foreshore planning and improvements at Jurien Bay are:

- Unlocking the Economic Opportunity on the 21 year leasehold site adjacent the Jetty cafe
- Activation of foreshore (event spaces and supporting infrastructure, day to day use, tourism and locals)
- Certainty for future regarding staged implementation of amenity upgrades and landscape improvements (what, where, when, look and feel etc.)
- Community consensus around location of skatepark; and
- Opportunities for community arts

Further to these key drivers, from our meeting and site visit we understand the following will need careful attention:

- 1. The corner site adjacent jetty café is key to long term activation of the jetty precinct. Due to the leasehold and planning requirements based on CHRMAP we understand that any built form outcome on this site will need to be nonpermanent although it may stay in place for the entire 21 years. It will be essential to develop some architectural design parameters around what this may be including height (2 storeys), look and feel, colour, 'style' etc. It should be uniquely 'Jurien' and responsive to the coastal character and laid back lifestyle that the town is famous for. Our team will produce some simple yet effective design concepts with this in mind and parameters grounded in economic reality that the shire can use to guide the appropriate development of this key site.
- 2. The area to the north of the carpark in the proximity of the bandstand is a key location for a significant activated public asset. The future skatepark has been recommended for this site however a community and stakeholder consensus concerning the best use of this area and skatepark location needs to be agreed. This will be one of the primary objectives of the Master plan design process. Based on our understanding of the work to date, UDLA supports this site as a potential wheeled sports location however we will investigate alternative opportunities and determine pros and cons based on stakeholder, community and council input.

- 3. We understand the existing ablutions building requires improvement yet is limited by services capacity and as such a new ablutions building and location should be considered as central to the plan. As with the leasehold site, our team will develop some look and feel concepts to establish a baseline of style, theme and servicing requirements of the structure.
- 4. Large grassed expanse of recently completed landscape upgrades to the south presents significant opportunity for an activation and events 'overlay' as does the plaza space addressing the Jetty. Our team will develop a series of events overlays identifying spaces, crowd capacities, locations for services, temporary structures and pavilions, and 'bumpin/bump-out' vehicle access to ensure Jurien Bay's key annual, seasonal and weekly events such as the Lions Markets, Indian Ocean Festival, Swimming Lessons, and Spay the Grey Festival – plus future opportunities are catered to. UDLA will communicate various configurations using easily understood diagrams such as those presented in our Bremer Bay Town Centre Master Plan.
- 5. We understand that sand accretion along the beach around the jetty is the result of natural coastal processes and is expected to reverse in the next 10 years. In this regards all propositions will be in alignment with recommendations from Coastal Processing engineering in the CMRMAP report.
- 6. The beach at Jurien Bay is of high quality and an enormous asset for the town. Nonetheless we understand that prevailing sea breezes are exceptionally strong along this part of the coast and that an effective master plan for the foreshore will incorporate several opportunities of various type to provide shelter and respite from the wind and sun. This can include small structures and enclosures, topographical features such as hillocks and swales to provide lee-side protection, and screening using planting, trees and fencing
- 7. The turquoise way pathway is of a high quality however could be more animated with contextual art, site interpretation, seating, respite from wind and sun, and exercise and play equipment. We understand that the Turquoise Way can ultimately connect Jurien Bay and Cervantes providing a unique coastal cycle path and walk (notwithstanding the logistics of crossing Hill River). UDLA supports this idea and will consider it in the broader context of the masterplanning exercise.