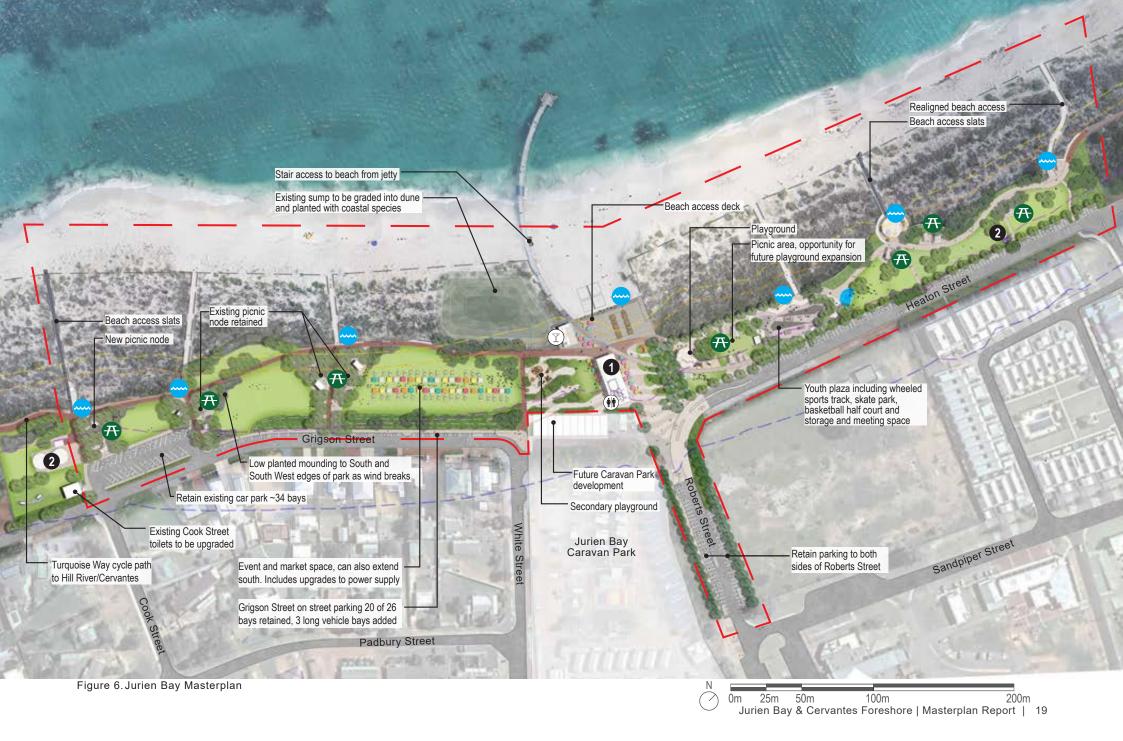

#### 9.3.2 FORESHORE MASTERPLANS

| Location:<br>File Ref   | Jurien Bay Foreshore and Cervantes Foreshore<br>Business Classification Scheme / Parks & Reserves / |
|-------------------------|-----------------------------------------------------------------------------------------------------|
|                         | Design & Construction / Jurien Bay & Cervantes                                                      |
|                         | Foreshore Recreation                                                                                |
| Disclosure of Interest: | None                                                                                                |
| Date:                   | 19 March 2020                                                                                       |
| Author:                 | David Chidlow, Executive Manager Development                                                        |
|                         | Services                                                                                            |
| Senior Officer:         | Brent Bailey, Chief Executive Officer                                                               |

#### Jurien Bay Foreshore

We understand that the key drivers for foreshore planning and improvements at Jurien Bay are:

- Unlocking the Economic Opportunity on the 21 year leasehold site adjacent the Jetty cafe
- Activation of foreshore (event spaces and supporting infrastructure, day to day use, tourism and locals)
- Certainty for future regarding staged implementation of amenity upgrades and landscape improvements (what, where, when, look and feel etc.)
- Community consensus around location of skatepark; and
- Opportunities for community arts

Further to these key drivers, from our meeting and site visit we understand the following will need careful attention:

- 1. The corner site adjacent jetty café is key to long term activation of the jetty precinct. Due to the leasehold and planning requirements based on CHRMAP we understand that any built form outcome on this site will need to be nonpermanent although it may stay in place for the entire 21 years. It will be essential to develop some architectural design parameters around what this may be including height (2 storeys), look and feel, colour, 'style' etc. It should be uniquely 'Jurien' and responsive to the coastal character and laid back lifestyle that the town is famous for. Our team will produce some simple yet effective design concepts with this in mind and parameters grounded in economic reality that the shire can use to guide the appropriate development of this key site.
- 2. The area to the north of the carpark in the proximity of the bandstand is a key location for a significant activated public asset. The future skatepark has been recommended for this site however a community and stakeholder consensus concerning the best use of this area and skatepark location needs to be agreed. This will be one of the primary objectives of the Master plan design process. Based on our understanding of the work to date, UDLA supports this site as a potential wheeled sports location however we will investigate alternative opportunities and determine pros and cons based on stakeholder, community and council input.

- 3. We understand the existing ablutions building requires improvement yet is limited by services capacity and as such a new ablutions building and location should be considered as central to the plan. As with the leasehold site, our team will develop some look and feel concepts to establish a baseline of style, theme and servicing requirements of the structure.
- 4. Large grassed expanse of recently completed landscape upgrades to the south presents significant opportunity for an activation and events 'overlay' as does the plaza space addressing the Jetty. Our team will develop a series of events overlays identifying spaces, crowd capacities, locations for services, temporary structures and pavilions, and 'bumpin/bump-out' vehicle access to ensure Jurien Bay's key annual, seasonal and weekly events such as the Lions Markets, Indian Ocean Festival, Swimming Lessons, and Spay the Grey Festival – plus future opportunities are catered to. UDLA will communicate various configurations using easily understood diagrams such as those presented in our Bremer Bay Town Centre Master Plan.
- 5. We understand that sand accretion along the beach around the jetty is the result of natural coastal processes and is expected to reverse in the next 10 years. In this regards all propositions will be in alignment with recommendations from Coastal Processing engineering in the CMRMAP report.
- 6. The beach at Jurien Bay is of high quality and an enormous asset for the town. Nonetheless we understand that prevailing sea breezes are exceptionally strong along this part of the coast and that an effective master plan for the foreshore will incorporate several opportunities of various type to provide shelter and respite from the wind and sun. This can include small structures and enclosures, topographical features such as hillocks and swales to provide lee-side protection, and screening using planting, trees and fencing
- 7. The turquoise way pathway is of a high quality however could be more animated with contextual art, site interpretation, seating, respite from wind and sun, and exercise and play equipment. We understand that the Turquoise Way can ultimately connect Jurien Bay and Cervantes providing a unique coastal cycle path and walk (notwithstanding the logistics of crossing Hill River). UDLA supports this idea and will consider it in the broader context of the masterplanning exercise.