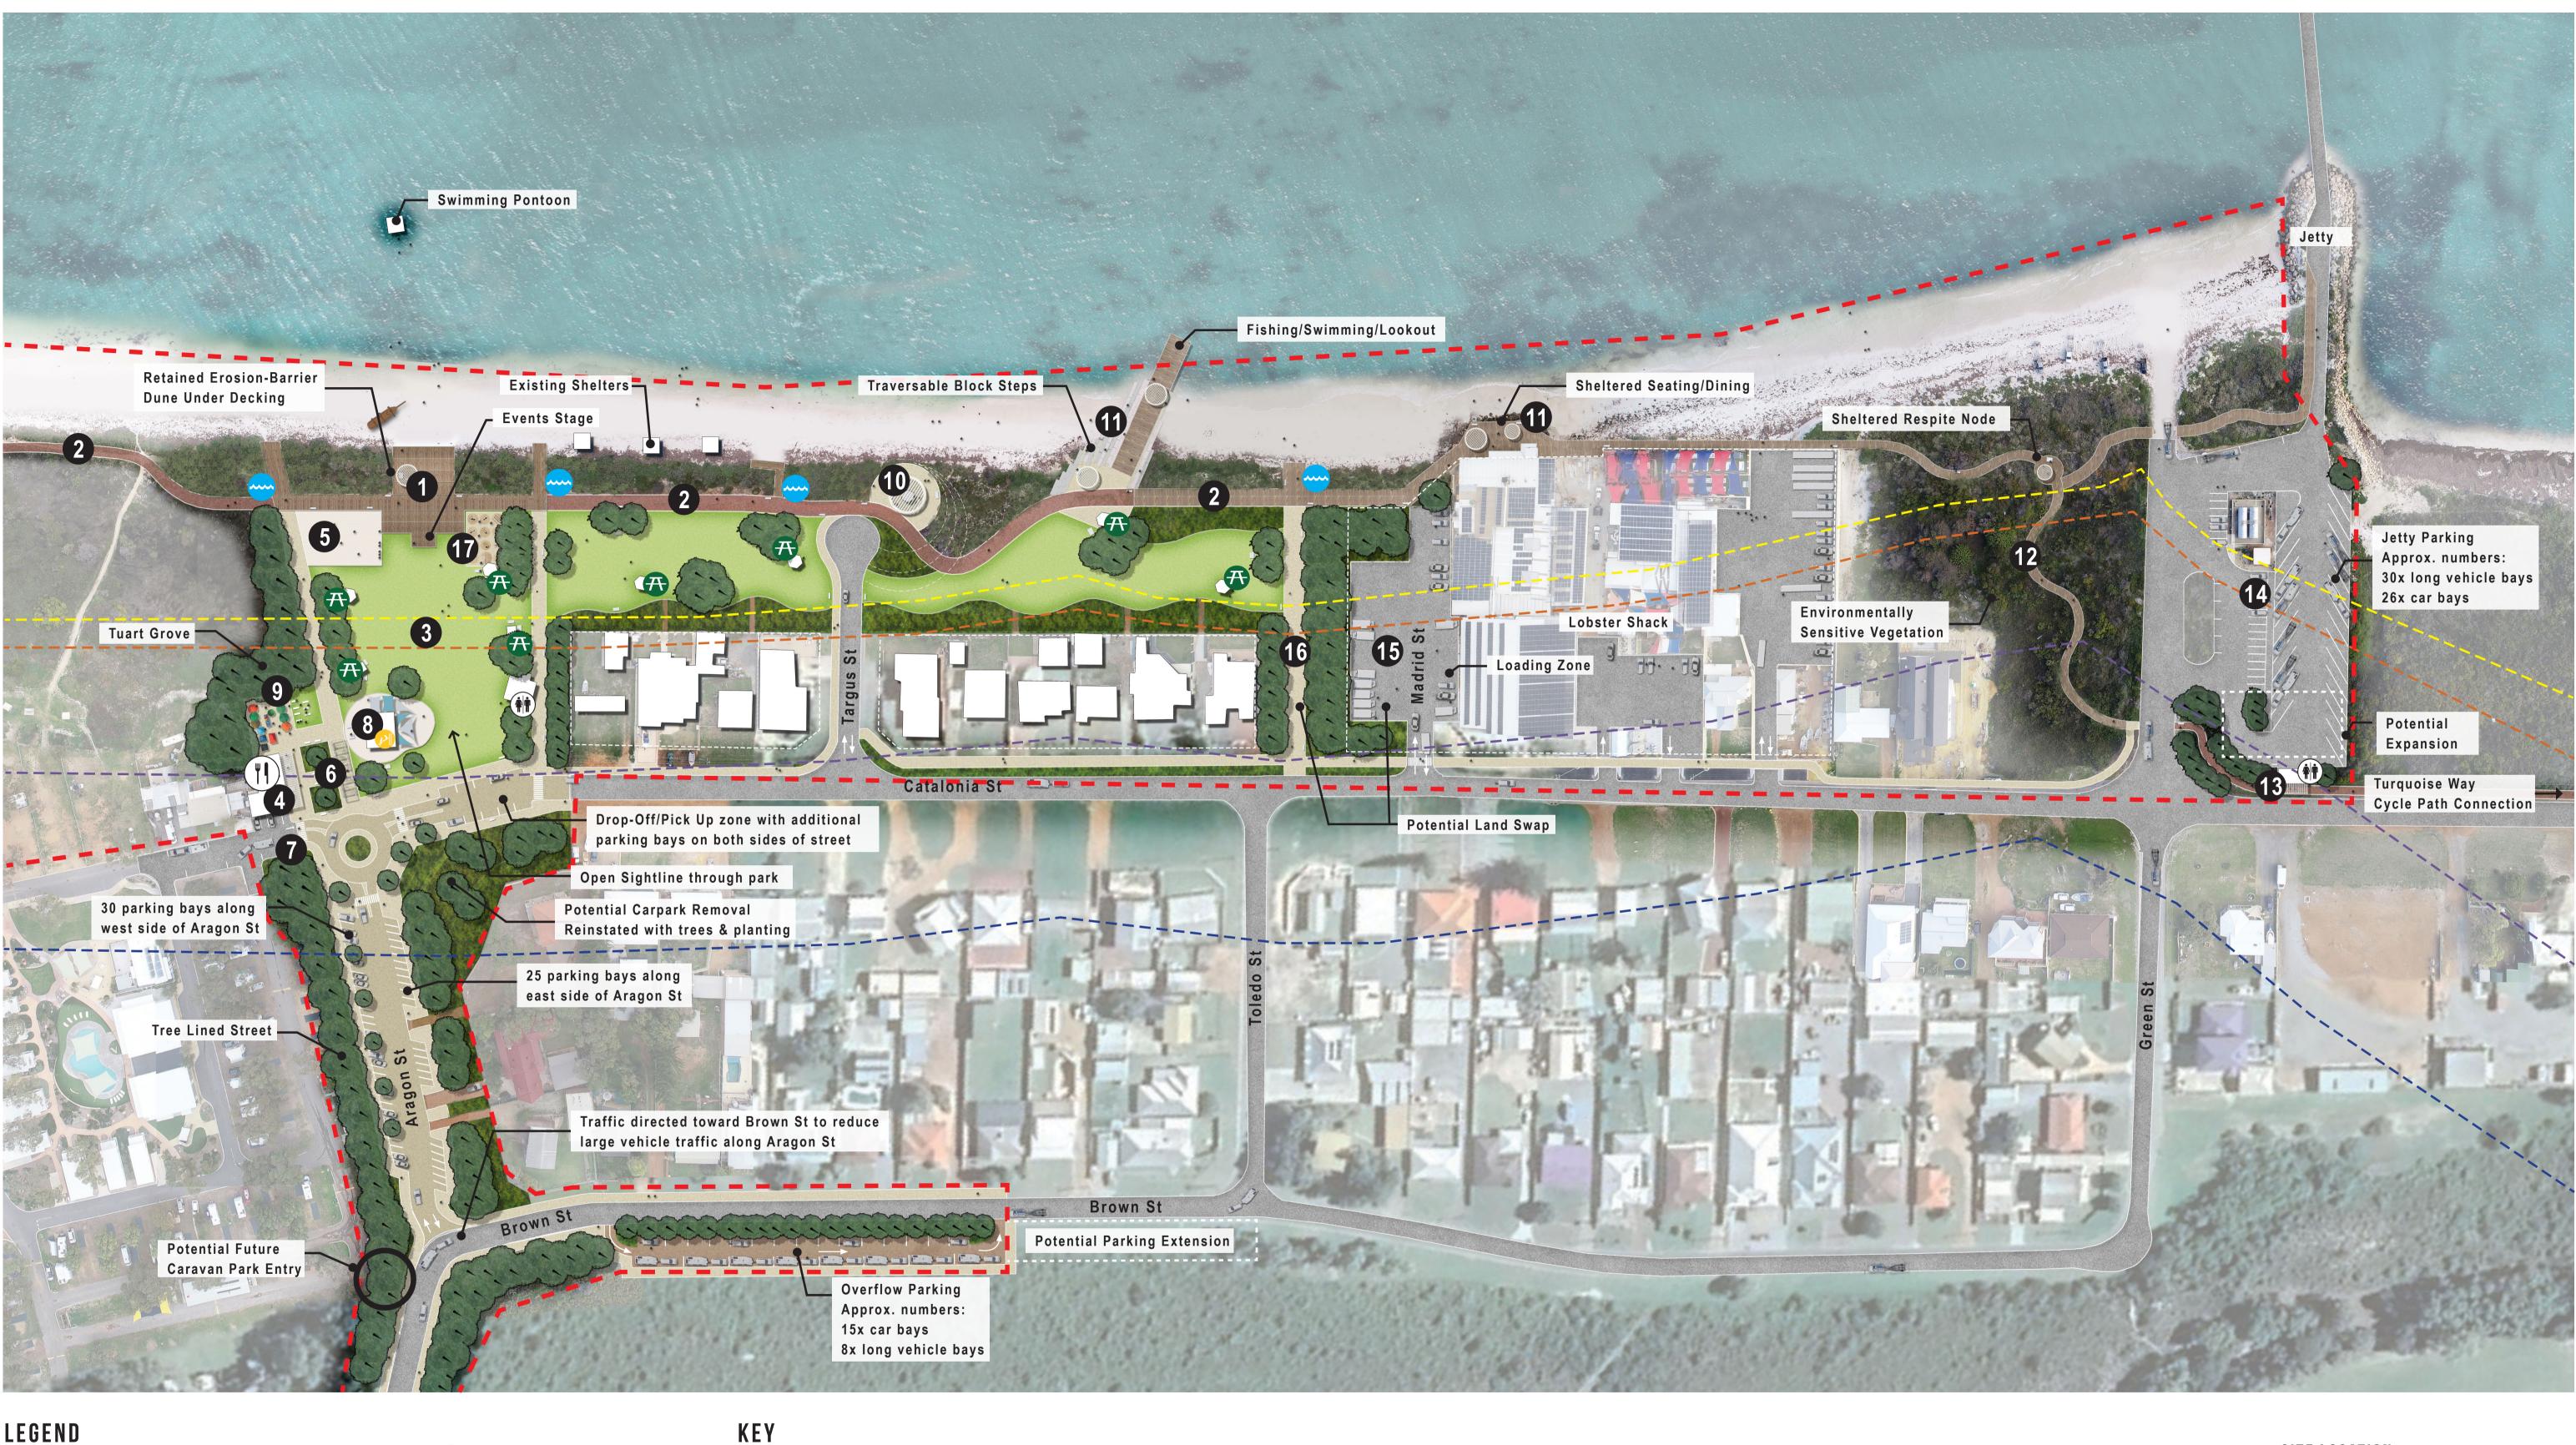

#### **Cervantes Foreshore**

The Key Drivers for the Cervantes Foreshore are somewhat different to Jurien Bay and principally are concerned with carparking and vehicle movements in and around the Lobster Shack. We understand that the Lobster Shack, the DoT and the Shire are in discussions concerning an alternative location for operations

with hopes to improve the access and relationship to the beachfront.

Broadly the primary issues to consider for Cervantes are more logistical and concerning connectivity and conflict between residents and operations of the Lobster Shack. Key Stakeholder and Community engagement will be essential to arrive at a satisfactory agreed direction.

Key issues to address include:

- 1. Issues concerning the Lobster Shack daily operations: Between 10am and 3pm on a daily basis there are ongoing issues concerning car-parking, tour buses, impact on residents leading to talks of the possibility of land swap to a site with less constraints. Alternatively if the Lobster Shack were to remain where it is, a new carpark and turnaround on the lot at the end of either Targus or Madrid St could be considered to ameliorate the issue.
- 2. A connected and continuous walk trail for the Foreshore is essential to address its presently disconnected and haphazard condition. This would present as a coherent journey with a beginning, middle and end and potentially to be considered as start/end of a Jurien Bay connection (Turquoise Way).
- 3. The old DoT groynes interrupt flow along the beach and although they are important for maintaining the general structure of the beach they do present a considerable safety risk considering they are made up of various rubble and in disrepair. The master plan scheme will need to examine opportunities to keep the groynes but make the safe for occupation and a key feature of the design.
- 4. Beach access generally is not clear despite having the timber ramps due to seaweed build up. These direct water connections need to be improved and made more obvious.
- 5. Shade and respite from wind and sun much like Jurien Bay a combination of trees, screen planting, manipulated landform, and new structures will need to be incorporated to provide this amenity. There is a notable lack of trees on the Cervantes foreshore despite their being some fantastic trees in the immediate vicinity notably at the caravan park.
- 6. There is opportunity for the Caravan Park café to better address and connect to the foreshore park.
- 7. Cervantes, more so than Jurien is a popular kitesurfing and windsurfing destination especially from Thirsty Point to the south. There is an opportunity to better cater to and celebrate this aspect of Cervantes' popularity within the foreshore reserve.
- 8. We note a general lack of capacity with water, sewer and power in Cervantes generally and this could present as a constraint on plans for the foreshore.

22

- 9. Improved interpretation of the town's history, the various shipwrecks and their stories. Opportunities for both commissioned art and community driven art should be considered. The hillock between Targus St and Madrid St is an opportunity for improvement.
- 10. Cervantes beachfront is notable for the quantities of seaweed deposits which we understand is critical to maintaining the structural integrity of the beachfront and foredune. We would look to celebrate and interpret this unique attribute i.e. turn a perceived negative into a positive and educational opportunity for the visitor.