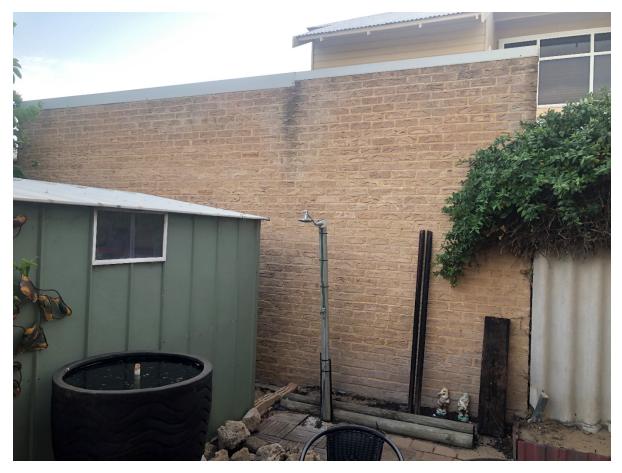

could accept. We would be happy to discuss this matter further with either the Shire and/or the applicant in more detail and as required.

Yours sincerely

Simon & Kim Hewson

(by email – original signed)

Holloway, K, 2006. <u>Characterizing the Hydrodynamics of Jurien Bay</u>. Unpub. thesis - University of Western Australia. 102pp.



*Figure 1*: General layout of Applicant and Neighbour property under discussion, including main and secondary frontage aspects in Neighbour property.



*Figure 2*: Layout of existing main building (Neighbour) and proposed outbuilding (Applicant) with reference to the prevailing summer wind direction (SE).



*Figure 3*: Diagram showing two alternate placement options to achieve a locate an outbuilding of the stated dimensions on the Applicants property.



*Figure 4*: Example of a brick parapet wall against small private courtyard. The parapet wall in this example supports a single car drive-through garage for the adjoining property and is generally more aesthetically pleasing to users of the courtyard than the significantly lower Hardiflex<sup>™</sup> default fence.



*Figure 5*: Further example of a parapet wall supporting a more substantial structure (2/3 car garage and loft accommodation). Once again, the parapet wall forms a generally aesthetically pleasing boundary solution enabling the adjoining property to develop the structure they wish to.



#### 8.4 C-8CCFP04 – Camping and Cooking Fires

#### INTRODUCTION

The Shire of Dandaragan recognises that outdoor cooking at a property owners place of residence is seeing a surge in popul