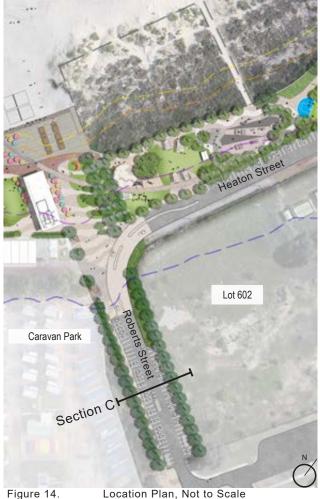

#### 9.3.2 FORESHORE MASTERPLANS

| Location:<br>File Ref   | Jurien Bay Foreshore and Cervantes Foreshore<br>Business Classification Scheme / Parks & Reserves / |
|-------------------------|-----------------------------------------------------------------------------------------------------|
|                         | Design & Construction / Jurien Bay & Cervantes                                                      |
|                         | Foreshore Recreation                                                                                |
| Disclosure of Interest: | None                                                                                                |
| Date:                   | 19 March 2020                                                                                       |
| Author:                 | David Chidlow, Executive Manager Development                                                        |
|                         | Services                                                                                            |
| Senior Officer:         | Brent Bailey, Chief Executive Officer                                                               |

#### Jurien Bay Foreshore

We understand that the key drivers for foreshore planning and improvements at Jurien Bay are:

- Unlocking the Economic Opportunity on the 21 year leasehold site adjacent the Jetty cafe
- Activation of foreshore (event spaces and supporting infrastructure, day to day use, tourism and locals)
- Certainty for future regarding staged implementation of amenity upgrades and landscape improvements (what, where, when, look and feel etc.)
- Community consensus around location of skatepark; and
- Opportunities for community arts

Further to these key drivers, from our meeting and site visit we understand the following will need careful attention:

- 1. The corner site adjacent jetty café is key to long term activation of the jetty precinct. Due to the leasehold and planning requirements based on CHRMAP we understand that any built form outcome on this site will need to be nonpermanent although it may stay in place for the entire 21 years. It will be essential to develop some architectural design parameters around what this may be including height (2 storeys), look and feel, colour, 'style' etc. It should be uniquely 'Jurien' and responsive to the coastal character and laid back lifestyle that the town is famous for. Our team will produce some simple yet effective design concepts with this in mind and parameters grounded in economic reality that the shire can use to guide the appropriate development of this key site.
- 2. The area to the north of the carpark in the proximity of the bandstand is a key location for a significant activated public asset. The future skatepark has been recommended for this site however a community and stakeholder consensus concerning the best use of this area and skatepark location needs to be agreed. This will be one of the primary objectives of the Master plan design process. Based on our understanding of the work to date, UDLA supports this site as a potential wheeled sports location however we will investigate alternative opportunities and determine pros and cons based on stakeholder, community and council input.