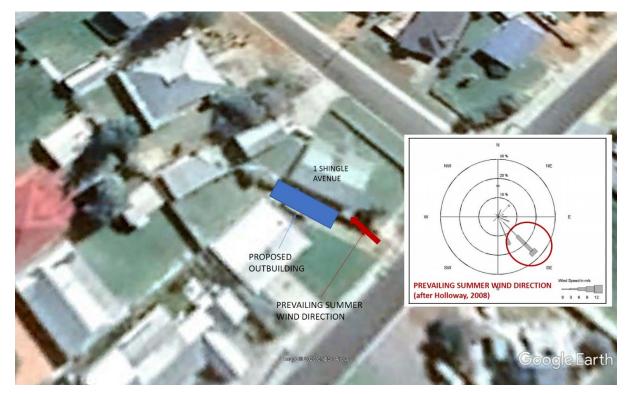

r. If the objective is to provide shelter for a boat, then several alternate options exist for the applicant to consider that would reduce the impact to visual amenity on our property and comply with at least some of the planning design guidelines. Many of these alternative options we believe, on balance, we could accept. We would be happy to discuss this matter further with either the Shire and/or the applicant in more detail and as required.

Yours sincerely

Simon & Kim Hewson

(by email – original signed)

Holloway, K, 2006. <u>Characterizing the Hydrodynamics of Jurien Bay</u>. Unpub. thesis - University of Western Australia. 102pp.



*Figure 1*: General layout of Applicant and Neighbour property under discussion, including main and secondary frontage aspects in Neighbour property.



*Figure 2*: Layout of existing main building (Neighbour) and proposed outbuilding (Applicant) with reference to the prevailing summer wind direction (SE).



*Figure 3*: Diagram showing two alternate placement options to achieve a locate an outbuilding of the stated dimensions on the Applicants property.



*Figure 4*: Example of a brick parapet wall against small private courtyard. The parapet wall in this example supports a single car drive-through garage for the adjoining property and is generally more aesthetically pleasing to users of the courtyard than the significantly lower Hardiflex<sup>™</sup> default fence.



*Figure 5*: Further example of a parapet wall supporting a more substantial structure (2/3 car garage and loft accommodation). Once again, the parapet wall forms a gener