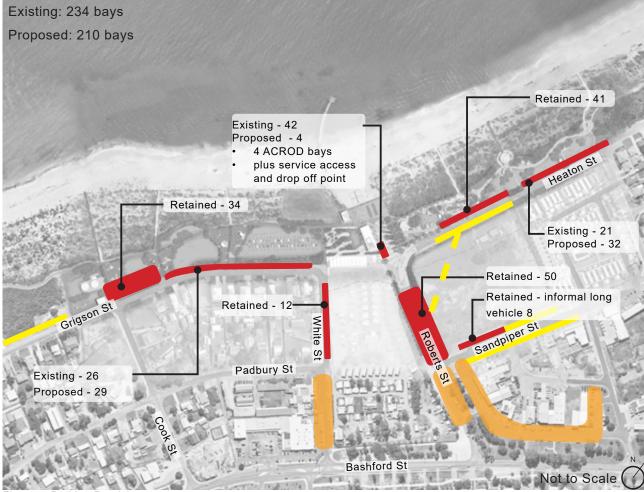

#### 9.3.2 FORESHORE MASTERPLANS

| Location:<br>File Ref   | Jurien Bay Foreshore and Cervantes Foreshore<br>Business Classification Scheme / Parks & Reserves / |
|-------------------------|-----------------------------------------------------------------------------------------------------|
|                         | Design & Construction / Jurien Bay & Cervantes                                                      |
|                         | Foreshore Recreation                                                                                |
| Disclosure of Interest: | None                                                                                                |
| Date:                   | 19 March 2020                                                                                       |
| Author:                 | David Chidlow, Executive Manager Development                                                        |
|                         | Services                                                                                            |
| Senior Officer:         | Brent Bailey, Chief Executive Officer                                                               |

#### Jurien Bay Foreshore

We understand that the key drivers for foreshore planning and improvements at Jurien Bay are:

- Unlocking the Economic Opportunity on the 21 year leasehold site adjacent the Jetty cafe
- Activation of foreshore (event spaces and supporting infrastructure, day to day use, tourism and locals)
- Certainty for future regarding staged implementation of amenity upgrades and landscape improvements (what, where, when, look and feel etc.)
- Community consensus around location of skatepark; and
- Opportunities for community arts

Further to these key drivers, from our meeting and site visit we understand the following will need careful attention:

- 1. The corner site adjacent jetty café is key to long term activation of the jetty precinct. Due to the leasehold and planning requirements based on CHRMAP we understand that any built form outcome on this site will need to be nonpermanent although it may stay in place for the entire 21 years. It will be essential to develop some architectural design parameters around what this may be including height (2 storeys), look and feel, colour, 'style' etc. It should be uniquely 'Jurien' and responsive to the coastal character and laid back lifestyle that the town is famous for. Our team will produce some simple yet effective design concepts with this in mind and parameters grounded in economic reality that the shire can use to guide the appropriate development of this key site.
- 2. The area to the north of the carpark in the proximity of the bandstand is a key location for a significant activated public asset. The future skatepark has been recommended for this site however a community and stakeholder consensus concerning the best use of this area and skatepark location needs to be agreed. This will be one of the primary objectives of the Master plan design process. Based on our understanding of the work to date, UDLA supports this site as a potential wheeled sports location however we will investigate alternative opportunities and determine pros and cons based on stakeholder, community and council input.