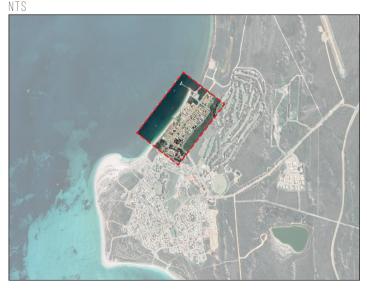

#### **ATTACHMENTS**

Circulated with the agenda is the following item relevant to this report:

 Map showing proposed sites for Niche Wall based on community input (Doc Id: 149839)

(Marked 9.3.1)

VOTING REQUIREMENT Simple majority

#### 9.3.2 FORESHORE MASTERPLANS

| Location:<br>File Ref   | Jurien Bay Foreshore and Cervantes Foreshore<br>Business Classification Scheme / Parks & Reserves / |
|-------------------------|-----------------------------------------------------------------------------------------------------|
|                         | Design & Construction / Jurien Bay & Cervantes                                                      |
|                         | Foreshore Recreation                                                                                |
| Disclosure of Interest: | None                                                                                                |
| Date:                   | 19 March 2020                                                                                       |
| Author:                 | David Chidlow, Executive Manager Development                                                        |
|                         | Services                                                                                            |
| Senior Officer:         | Brent Bailey, Chief Executive Officer                                                               |

#### Jurien Bay Foreshore

We understand that the key drivers for foreshore planning and improvements at Jurien Bay are:

- Unlocking the Economic Opportunity on the 21 year leasehold site adjacent the Jetty cafe
- Activation of foreshore (event spaces and supporting infrastructure, day to day use, tourism and locals)
- Certainty for future regarding staged implementation of amenity upgrades and landscape improvements (what, where, when, look and feel etc.)
- Community consensus around location of skatepark; and
- Opportunities for community arts

#### **Cervantes Foreshore**

The Key Drivers for the Cervantes Foreshore are somewhat different to Jurien Bay and principally are concerned with carparking and vehicle movements in and around the Lobster Shack. We understand that the Lobster Shack, the DoT and the Shire are in discussions concerning an alternative location for operations