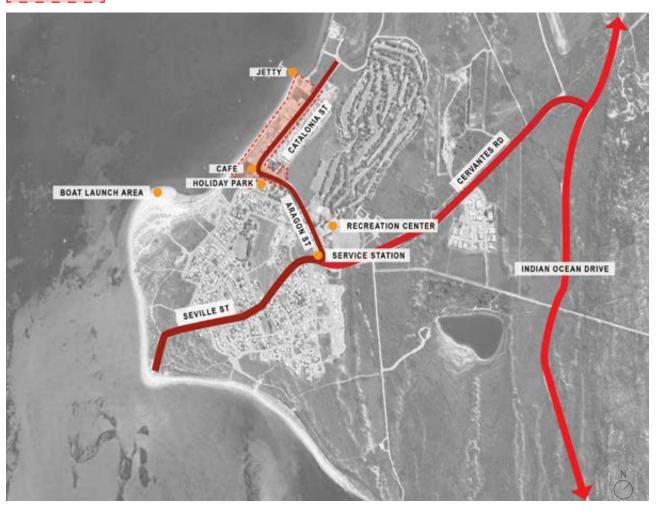

#### **Cervantes Foreshore**

The Key Drivers for the Cervantes Foreshore are somewhat different to Jurien Bay and principally are concerned with carparking and vehicle movements in and around the Lobster Shack. We understand that the Lobster Shack, the DoT and the Shire are in discussions concerning an alternative location for operations

with hopes to improve the access and relationship to the beachfront.

Broadly the primary issues to consider for Cervantes are more logistical and concerning connectivity and conflict between residents and operations of the Lobster Shack. Key Stakeholder and Community engagement will be essential to arrive at a satisfactory agreed direction.

Key issues to address include:

- 1. Issues concerning the Lobster Shack daily operations: Between 10am and 3pm on a daily basis there are ongoing issues concerning car-parking, tour buses, impact on residents leading to talks of the possibility of land swap to a site with less constraints. Alternatively if the Lobster Shack were to remain where it is, a new carpark and turnaround on the lot at the end of either Targus or Madrid St could be considered to ameliorate the issue.
- 2. A connected and continuous walk trail for the Foreshore is essential to address its presently disconnected and haphazard condition. This would present as a coherent journey with a beginning, middle and end and potentially to be considered as start/end of a Jurien Bay connection (Turquoise Way).
- 3. The old DoT groynes interrupt flow along the beach and although they are important for maintaining the general structure of the beach they do present a considerable safety risk considering they are made up of various rubble and in disrepair. The master plan scheme will need to examine opportunities to keep the groynes but make the safe for occupation and a key feature of the design.
- 4. Beach access generally is not clear despite having the timber ramps due to seaweed build up. These direct water connections need to be improved and made more obvious.
- 5. Shade and respite from wind and sun much like Jurien Bay a combination of trees, screen planting, manipulated landform, and new structures will need to be incorporated to provide this amenity. There is a notable lack of trees on the Cervantes foreshore despite their being some fantastic trees in the immediate vicinity notably at the caravan park.
- 6. There is opportunity for the Caravan Park café to better address and connect to the foreshore park.
- 7. Cervantes, more so than Jurien is a popular kitesurfing and windsurfing destination especially from Thirsty Point to the south. There is an opportunity to better cater to and celebrate this aspect of Cervantes' popularity within the foreshore reserve.
- 8. We note a general lack of capacity with water, sewer and power in Cervantes generally and this could present as a constraint on plans for the foreshore.