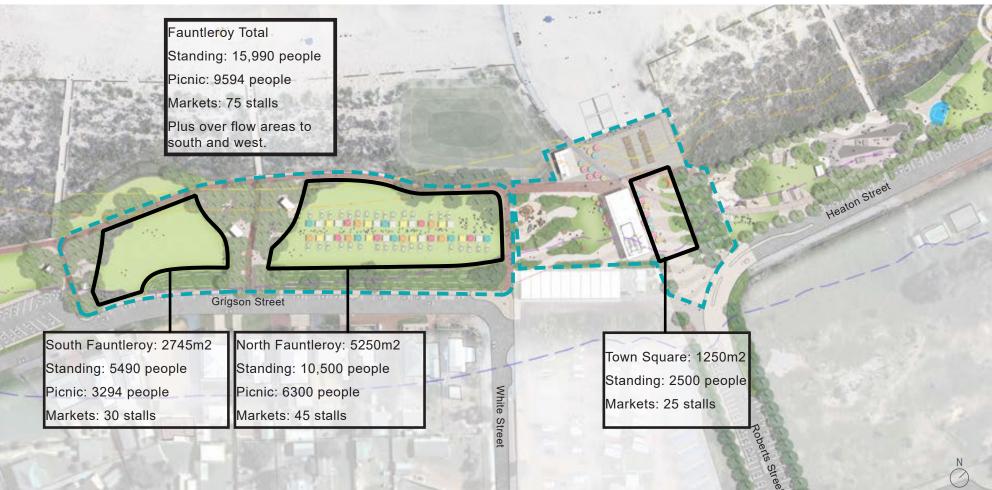

#### 9.3.2 FORESHORE MASTERPLANS

| Location:<br>File Ref   | Jurien Bay Foreshore and Cervantes Foreshore<br>Business Classification Scheme / Parks & Reserves / |
|-------------------------|-----------------------------------------------------------------------------------------------------|
|                         | Design & Construction / Jurien Bay & Cervantes                                                      |
|                         | Foreshore Recreation                                                                                |
| Disclosure of Interest: | None                                                                                                |
| Date:                   | 19 March 2020                                                                                       |
| Author:                 | David Chidlow, Executive Manager Development                                                        |
|                         | Services                                                                                            |
| Senior Officer:         | Brent Bailey, Chief Executive Officer                                                               |

#### Jurien Bay Foreshore

We understand that the key drivers for foreshore planning and improvements at Jurien Bay are:

- Unlocking the Economic Opportunity on the 21 year leasehold site adjacent the Jetty cafe
- Activation of foreshore (event spaces and supporting infrastructure, day to day use, tourism and locals)
- Certainty for future regarding staged implementation of amenity upgrades and landscape improvements (what, where, when, look and feel etc.)
- Community consensus around location of skatepark; and
- Opportunities for community arts

Further to these key drivers, from our meeting and site visit we understand the following will need careful attention:

- 1. The corner site adjacent jetty café is key to long term activation of the jetty precinct. Due to the leasehold and planning requirements based on CHRMAP we understand that any built form outcome on this site will need to be nonpermanent although it may stay in place for the entire 21 years. It will be essential to develop some architectural design parameters around what this may be including height (2 storeys), look and feel, colour, 'style' etc. It should be uniquely 'Jurien' and responsive to the coastal character and laid back lifestyle that the town is famous for. Our team will produce some simple yet effective design concepts with this in mind and parameters grounded in economic reality that the shire can use to guide the appropriate development of this key site.
- 2. The area to the north of the carpark in the proximity of the bandstand is a key location for a significant activated public asset. The future skatepark has been recommended for this site however a community and stakeholder consensus concerning the best use of this area and skatepark location needs to be agreed. This will be one of the primary objectives of the Master plan design process. Based on our understanding of the work to date, UDLA supports this site as a potential wheeled sports location however we will investigate alternative opportunities and determine pros and cons based on stakeholder, community and council input.

- 3. We understand the existing ablutions building requires improvement yet is limited by services capacity and as such a new ablutions building and location should be considered as central to the plan. As with the leasehold site, our team will develop some look and feel concepts to establish a baseline of style, theme and servicing requirements of the structure.
- 4. Large grassed expanse of recently completed landscape upgrades to the south presents significant opportunity for an activation and events 'overlay' as does the plaza space addressing the Jetty. Our team will develop a series of events overlays identifying spaces, crowd capacities, locations for services, temporary structures and pavilions, and 'bumpin/bump-out' vehicle access to ensure Jurien Bay's key annual, seasonal and weekly events such as the Lions Markets, Indian Ocean Festival, Swimming Lessons, and Spay the Grey Festival – plus future opportunities are catered to. UDLA will communicate various configurations using easily understood diagrams such as those presented in our Bremer Bay Town Centre Master Plan.
- 5. We understand that sand accretion along the beach around the jetty is the result of natural coastal processes and is expected to reverse in the next 10 years. In this regards all propositions will be in alignment with recommendations from Coastal Processing engineering in the CMRMAP report.
- 6. The beach at Jurien Bay is of high quality and an enormous asset for the town. Nonetheless we understand that prevailing sea breezes are exceptionally strong along this part of the coast and that an effective master plan for the foreshore will incorporate several opportunities of various type to provide shelter and respite from the wind and sun. This can include small structures and enclosures, topographical features such as hillocks and swales to provide lee-side protection, and screening using planting, trees and fencing
- 7. The turquoise way pathway is of a high quality however could be more animated with contextual art, site interpretation, seating, respite from wind and sun, and exercise and play equipment. We understand that the Turquoise Way can ultimately connect Jurien Bay and Cervantes providing a unique coastal cycle path and walk (notwithstanding the logistics of crossing Hill River). UDLA supports this idea and will consider it in the broader context of the masterplanning exercise.