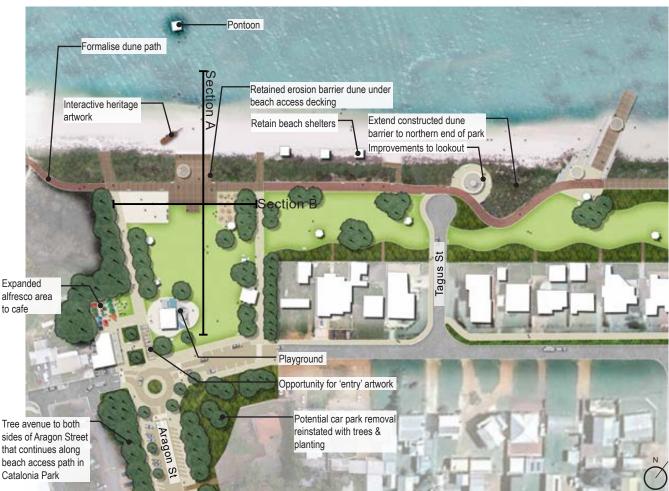

Key issues to address include:

- 1. Issues concerning the Lobster Shack daily operations: Between 10am and 3pm on a daily basis there are ongoing issues concerning car-parking, tour buses, impact on residents leading to talks of the possibility of land swap to a site with less constraints. Alternatively if the Lobster Shack were to remain where it is, a new carpark and turnaround on the lot at the end of either Targus or Madrid St could be considered to ameliorate the issue.
- 2. A connected and continuous walk trail for the Foreshore is essential to address its presently disconnected and haphazard condition. This would present as a coherent journey with a beginning, middle and end and potentially to be considered as start/end of a Jurien Bay connection (Turquoise Way).
- 3. The old DoT groynes interrupt flow along the beach and although they are important for maintaining the general structure of the beach they do present a considerable safety risk considering they are made up of various rubble and in disrepair. The master plan scheme will need to examine opportunities to keep the groynes but make the safe for occupation and a key feature of the design.
- 4. Beach access generally is not clear despite having the timber ramps due to seaweed build up. These direct water connections need to be improved and made more obvious.
- 5. Shade and respite from wind and sun much like Jurien Bay a combination of trees, screen planting, manipulated landform, and new structures will need to be incorporated to provide this amenity. There is a notable lack of trees on the Cervantes foreshore despite their being some fantastic trees in the immediate vicinity notably at the caravan park.
- 6. There is opportunity for the Caravan Park café to better address and connect to the foreshore park.
- 7. Cervantes, more so than Jurien is a popular kitesurfing and windsurfing destination especially from Thirsty Point to the south. There is an opportunity to better cater to and celebrate this aspect of Cervantes' popularity within the foreshore reserve.
- 8. We note a general lack of capacity with water, sewer and power in Cervantes generally and this could present as a constraint on plans for the foreshore.

22

- 9. Improved interpretation of the town's history, the various shipwrecks and their stories. Opportunities for both commissioned art and community driven art should be considered. The hillock between Targus St and Madrid St is an opportunity for improvement.
- 10. Cervantes beachfront is notable for the quantities of seaweed deposits which we understand is critical to maintaining the structural integrity of the beachfront and foredune. We would look to celebrate and interpret this unique attribute i.e. turn a perceived negative into a positive and educational opportunity for the visitor.