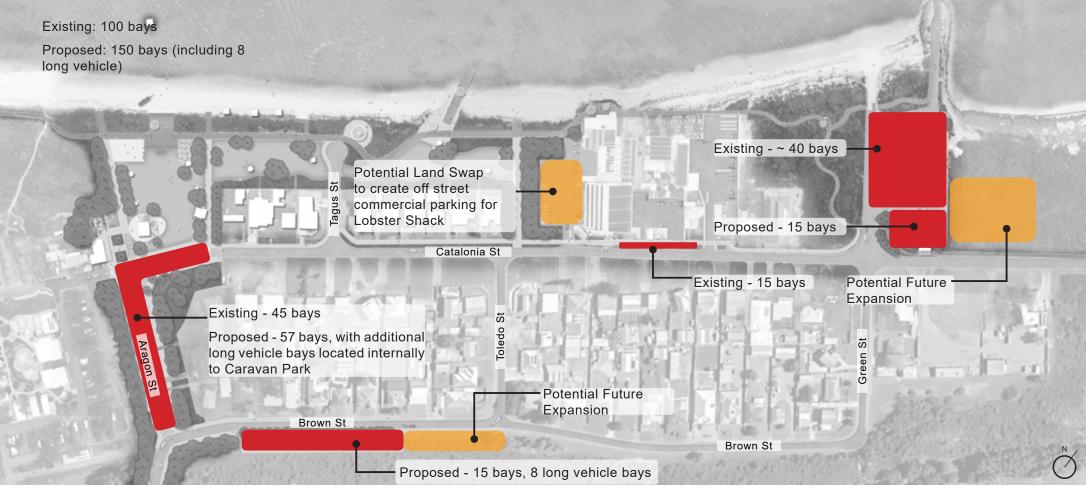

#### **Cervantes Foreshore**

The Key Drivers for the Cervantes Foreshore are somewhat different to Jurien Bay and principally are concerned with carparking and vehicle movements in and around the Lobster Shack. We understand that the Lobster Shack, the DoT and the Shire are in discussions concerning an alternative location for operations

Key issues to address include:

- 1. Issues concerning the Lobster Shack daily operations: Between 10am and 3pm on a daily basis there are ongoing issues concerning car-parking, tour buses, impact on residents leading to talks of the possibility of land swap to a site with less constraints. Alternatively if the Lobster Shack were to remain where it is, a new carpark and turnaround on the lot at the end of either Targus or Madrid St could be considered to ameliorate the issue.
- 2. A connected and continuous walk trail for the Foreshore is essential to address its presently disconnected and haphazard condition. This would present as a coherent journey with a beginning, middle and end and potentially to be considered as start/end of a Jurien Bay connection (Turquoise Way).
- 3. The old DoT groynes interrupt flow along the beach and although they are important for maintaining the general structure of the beach they do present a considerable safety risk considering they are made up of various rubble and in disrepair. The master plan scheme will need to examine opportunities to keep the groynes but make the safe for occupation and a key feature of the design.
- 4. Beach access generally is not clear despite having the timber ramps due to seaweed build up. These direct water connections need to be improved and made more obvious.
- 5. Shade and respite from wind and sun much like Jurien Bay a combination of trees, screen planting, manipulated landform, and new structures will need to be incorporated to provide this amenity. There is a notable lack of trees on the Cervantes foreshore despite their being some fantastic trees in the immediate vicinity notably at the caravan park.
- 6. There is opportunity for the Caravan Park café to better address and connect to the foreshore park.
- 7. Cervantes, more so than Jurien is a popular kitesurfing and windsurfing destination especially from Thirsty Point to the south. There is an opportunity to better cater to and celebrate this aspect of Cervantes' popularity within the foreshore reserve.
- 8. We note a general lack of capacity with water, sewer and power in Cervantes generally and this could present as a constraint on plans for the foreshore.