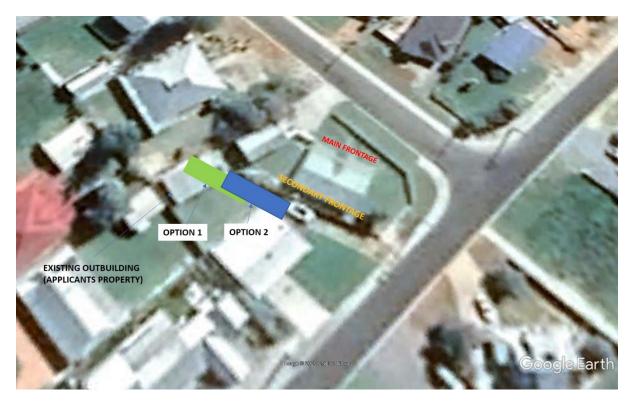

l amenity on our property and comply with at least some of the planning design guidelines. Many of these alternative options we believe, on balance, we could accept. We would be happy to discuss this matter further with either the Shire and/or the applicant in more detail and as required.

Yours sincerely

Simon & Kim Hewson

(by email – original signed)

Holloway, K, 2006. <u>Characterizing the Hydrodynamics of Jurien Bay</u>. Unpub. thesis - University of Western Australia. 102pp.



*Figure 1*: General layout of Applicant and Neighbour property under discussion, including main and secondary frontage aspects in Neighbour property.



*Figure 2*: Layout of existing main building (Neighbour) and proposed outbuilding (Applicant) with reference to the prevailing summer wind direction (SE).



*Figure 3*: Diagram showing two alternate placement options to achieve a locate an outbuilding of the stated dimensions on the Applicants property.



*Figure 4*: Example of a brick parapet wall against small private courtyard. The parapet wall in this example supports a single car drive-through garage for the adjoining property and is generally more aesthetically pleasing to users of the courtyard than the significantly lower Hardiflex<sup>™</sup> default fence.



*Figure 5*: Further example of a parapet wall supporting a more substantial structure (2/3 car garage and loft accommodation). Once again, the parapet wall forms a generally aesthetically pleasing boundary solution enabling the adjoining property to develop the structure they wish to.



#### 8.4 C-8CCFP04 – Camping and Cooki