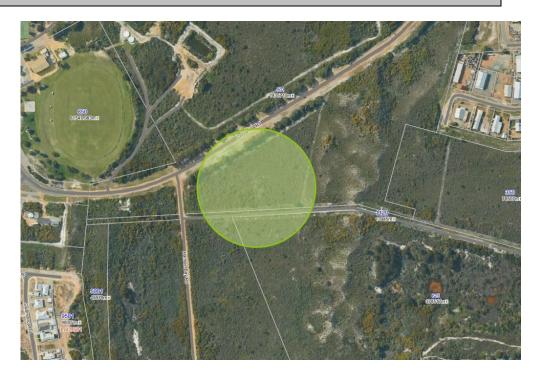

Two alternates sites receiving the most support were Tranquilo Park and a portion of UCL on the corner of Cervantes and Hansen bay Roads (next to where the Betty Van parks).

Tranquilo Park

This site has the advantage of nearby parking, shade (trees and a rotunda) ablution facilities and is a central location.

The disadvantage is its proximity to shops, dwellings and a caravan dump point.

#### Hansen Bay Road

This site has the advantage of not being near any shops or dwellings and can be hidden behind dunes and trees as viewed along Cervantes Road.

The disadvantage is its remoteness from ablution facilities and potential costs of providing infrastructure such as carpark and ablution facilities (with storage tanks due to being in an environmentally sensitive area –Lake Thetis)