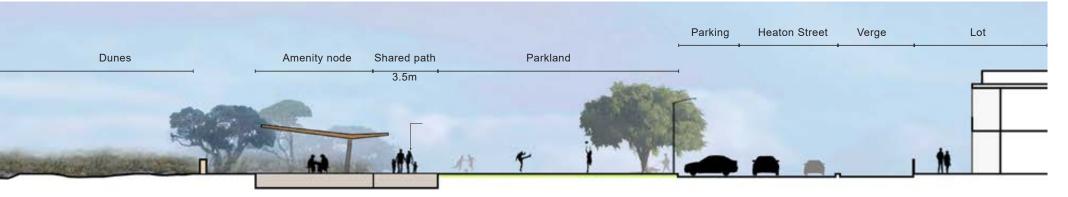

Further to these key drivers, from our meeting and site visit we understand the following will need careful attention:

- 1. The corner site adjacent jetty café is key to long term activation of the jetty precinct. Due to the leasehold and planning requirements based on CHRMAP we understand that any built form outcome on this site will need to be nonpermanent although it may stay in place for the entire 21 years. It will be essential to develop some architectural design parameters around what this may be including height (2 storeys), look and feel, colour, 'style' etc. It should be uniquely 'Jurien' and responsive to the coastal character and laid back lifestyle that the town is famous for. Our team will produce some simple yet effective design concepts with this in mind and parameters grounded in economic reality that the shire can use to guide the appropriate development of this key site.
- 2. The area to the north of the carpark in the proximity of the bandstand is a key location for a significant activated public asset. The future skatepark has been recommended for this site however a community and stakeholder consensus concerning the best use of this area and skatepark location needs to be agreed. This will be one of the primary objectives of the Master plan design process. Based on our understanding of the work to date, UDLA supports this site as a potential wheeled sports location however we will investigate alternative opportunities and determine pros and cons based on stakeholder, community and council input.

- 3. We understand the existing ablutions building requires improvement yet is limited by services capacity and as such a new ablutions building and location should be considered as central to the plan. As with the leasehold site, our team will develop some look and feel concepts to establish a baseline of style, theme and servicing requirements of the structure.
- 4. Large grassed expanse of recently completed landscape upgrades to the south presents significant opportunity for an activation and events 'overlay' as does the plaza space addressing the Jetty. Our team will develop a series of events overlays identifying spaces, crowd capacities, locations for services, temporary structures and pavilions, and 'bumpin/bump-out' vehicle access to ensure Jurien Bay's key annual, seasonal and weekly events such as the Lions Markets, Indian Ocean Festival, Swimming Lessons, and Spay the Grey Festival – plus future opportunities are catered to. UDLA will communicate various configurations using easily understood diagrams such as those presented in our Bremer Bay Town Centre Master Plan.
- 5. We understand that sand accretion along the beach around the jetty is the result of natural coastal processes and is expected to reverse in the next 10 years. In this regards all propositions will be in alignment with recommendations from Coastal Processing engineering in the CMRMAP report.
- 6. The beach at Jurien Bay is of high quality and an enormous asset for the town. Nonetheless we understand that prevailing sea breezes are exceptionally strong along this part of the coast and that an effective master plan for the foreshore will incorporate several opportunities of various type to provide shelter and respite from the wind and sun. This can include small structures and enclosures, topographical features such as hillocks and swales to provide lee-side protection, and screening using planting, trees and fencing
- 7. The turquoise way pathway is of a high quality however could be more animated with contextual art, site interpretation, seating, respite from wind and sun, and exercise and play equipment. We understand that the Turquoise Way can ultimately connect Jurien Bay and Cervantes providing a unique coastal cycle path and walk (notwithstanding the logistics of crossing Hill River). UDLA supports this idea and will consider it in the broader context of the masterplanning exercise.