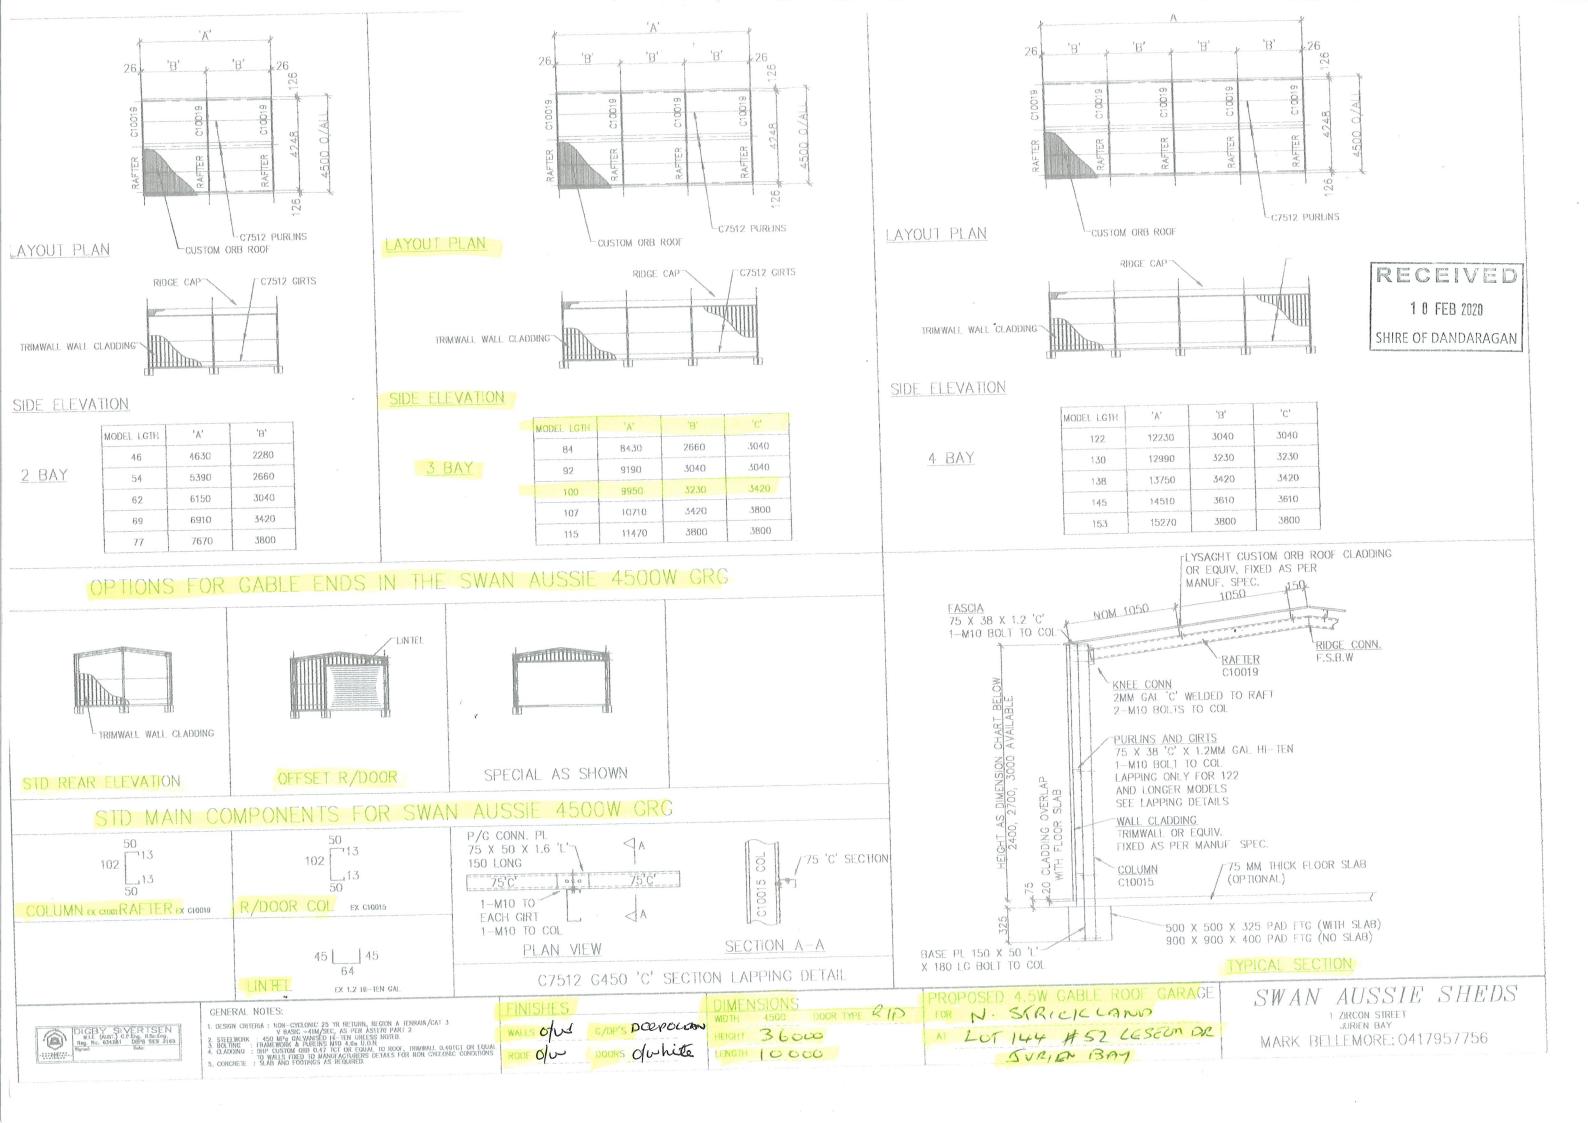

a project by project basis, allowing SoD to assess available funding and priority to stage future works. This includes identifying projects that can be undertaken by SoD, and those requiring external consultants to be engaged.

The masterplan is not a static document, but will need to adapt as changes occur over time, remaining a relevant and useful document to SoD.



## Appendix A

Jurien Bay Foreshore Masterplan



Cervantes Foreshore Masterplan

1-2-2-21

# Appendix C Workshop Presentations

## Appendix D Community Engagement Summaries

ť.

asterolan

UDLA Level 1A 3-5 Josephson Street Fremantle WA 6160 08 93367577 www.udla.com.au

NEW IDEAS THROUGH SHARED DESIGN-THINKING

#### Attachment: 9.3.3



SCALE 1-200.

SITE PLAN - N. STRICKLAND LOT 144 # 52 LESZON DR SURIEN BAY REPQ-0402(S)



Simon and Kim Hewson 1 Shingle Avenue Jurien Bay, WA, 6516 Email: <u>simon@skhewson.com</u> MOB: 0408 613 704

Rory Mackay Planning Officer Shire of Dandaragan

Monday 2<sup>nd</sup> March, 2020

RE: Application for Outbuilding Lot 144, #52 Lesueur Drive, Jurien Bay

#### Dear Rory

We refer to the application for erection of an outbuilding on Lot144, #52 Lesueur Drive dated 11<sup>th</sup> February 2020 and offer the following comments;

- 1.) We have resided (working, holiday and tenancy) in our property for ten years and have known the applicant for most of that time. We are aware of the applicants practice of parking his boat in the proposed outbuilding location (currently open air, existing driveway/rear access to his property) and are generally supportive of his stated desire to pr