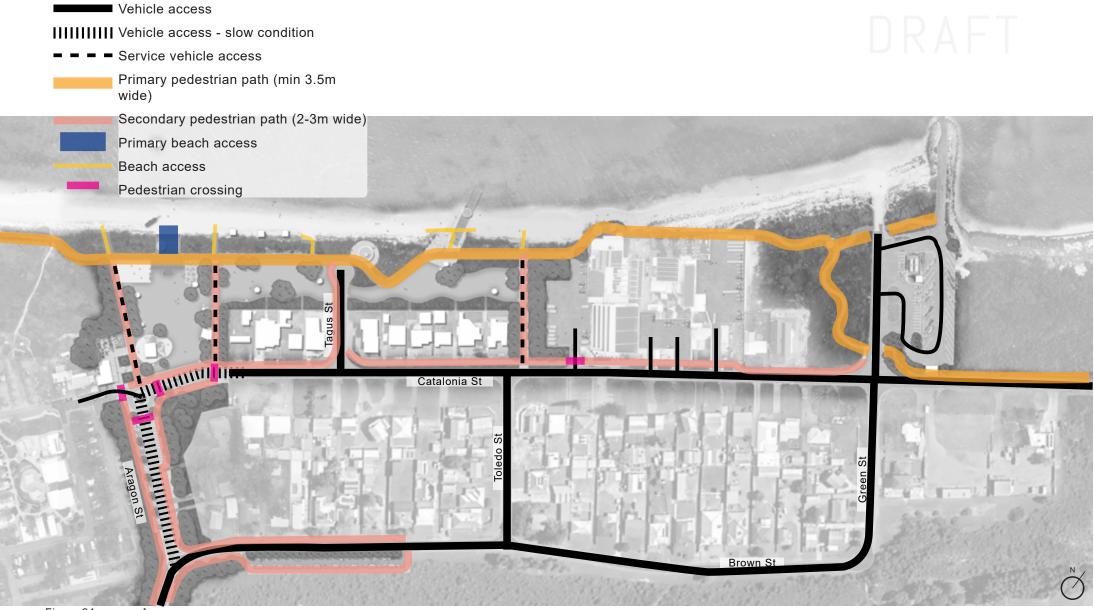

- 3. We understand the existing ablutions building requires improvement yet is limited by services capacity and as such a new ablutions building and location should be considered as central to the plan. As with the leasehold site, our team will develop some look and feel concepts to establish a baseline of style, theme and servicing requirements of the structure.
- 4. Large grassed expanse of recently completed landscape upgrades to the south presents significant opportunity for an activation and events 'overlay' as does the plaza space addressing the Jetty. Our team will develop a series of events overlays identifying spaces, crowd capacities, locations for services, temporary structures and pavilions, and 'bumpin/bump-out' vehicle access to ensure Jurien Bay's key annual, seasonal and weekly events such as the Lions Markets, Indian Ocean Festival, Swimming Lessons, and Spay the Grey Festival – plus future opportunities are catered to. UDLA will communicate various configurations using easily understood diagrams such as those presented in our Bremer Bay Town Centre Master Plan.
- 5. We understand that sand accretion along the beach around the jetty is the result of natural coastal processes and is expected to reverse in the next 10 years. In this regards all propositions will be in alignment with recommendations from Coastal Processing engineering in the CMRMAP report.
- 6. The beach at Jurien Bay is of high quality and an enormous asset for the town. Nonetheless we understand that prevailing sea breezes are exceptionally strong along this part of the coast and that an effective master plan for the foreshore will incorporate several opportunities of various type to provide shelter and respite from the wind and sun. This can include small structures and enclosures, topographical features such as hillocks and swales to provide lee-side protection, and screening using planting, trees and fencing
- 7. The turquoise way pathway is of a high quality however could be more animated with contextual art, site interpretation, seating, respite from wind and sun, and exercise and play equipment. We understand that the Turquoise Way can ultimately connect Jurien Bay and Cervantes providing a unique coastal cycle path and walk (notwithstanding the logistics of crossing Hill River). UDLA supports this idea and will consider it in the broader context of the masterplanning exercise.

Key issues to address include:

- 1. Issues concerning the Lobster Shack daily operations: Between 10am and 3pm on a daily basis there are ongoing issues concerning car-parking, tour buses, impact on residents leading to talks of the possibility of land swap to a site with less constraints. Alternatively if the Lobster Shack were to remain where it is, a new carpark and turnaround on the lot at the end of either Targus or Madrid St could be considered to ameliorate the issue.
- 2. A connected and continuous walk trail for the Foreshore is essential to address its presently disconnected and haphazard condition. This would present as a coherent journey with a beginning, middle and end and potentially to be considered as start/end of a Jurien Bay connection (Turquoise Way).
- 3. The old DoT groynes interrupt flow along the beach and although they are important for maintaining the general structure of the beach they do present a considerable safety risk considering they are made up of various rubble and in disrepair. The master plan scheme will need to examine opportunities to keep the groynes but make the safe for occupation and a key feature of the design.
- 4. Beach access generally is not clear despite having the timber ramps due to seaweed build up. These direct water connections need to be improved and made more obvious.
- 5. Shade and respite from wind and sun much like Jurien Bay a combination of trees, screen planting, manipulated landform, and new structures will need to be incorporated to provide this amenity. There is a notable lack of trees on the Cervantes foreshore despite their being some fantastic trees in the immediate vicinity notably at the caravan park.
- 6. There is opportunity for the Caravan Park café to better address and connect to the foreshore park.
- 7. Cervantes, more so than Jurien is a popular kitesurfing and windsurfing destination especially from Thirsty Point to the south. There is an opportunity to better cater to and celebrate this aspect of Cervantes' popularity within the foreshore reserve.
- 8. We note a general lack of capacity with water, sewer and power in Cervantes generally and this could present as a constraint on plans for the foreshore.