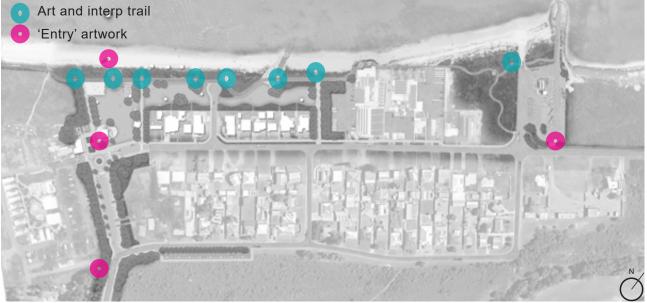

#### **ATTACHMENTS**

Circulated with the agenda is the following item relevant to this report:

 Map showing proposed sites for Niche Wall based on community input (Doc Id: 149839)

(Marked 9.3.1)

VOTING REQUIREMENT Simple majority

#### OFFICER RECOMMENDATION That Council

1. Advise the Cervantes Men's Shed that it does not support a niche and memorial wall at (Reserve 53206) on the corner of Aragon and Cadiz Streets, Cervantes

2. Instruct the Chief Executive Officer to proceed with investigations with the Department of Lands, Planning and Heritage and the Department of Biodiversity, Conservation and Attractions to determine the acceptability of either Tranquilo Park (Reserve 30824) and UCL Lot 501 on DP 60553 (Cnr Cervantes and Hansen Bay Roads) as a Cemetery (niche and memorial wall only).