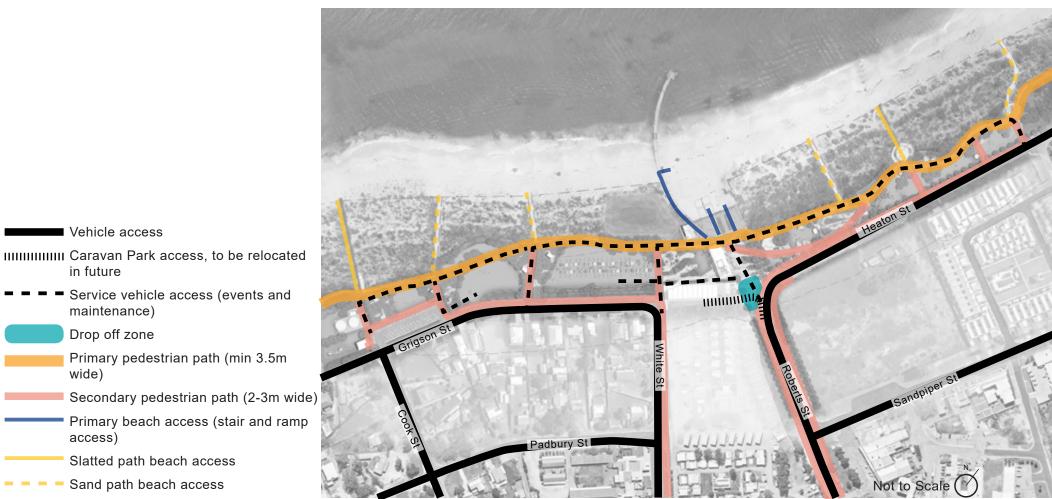

ow parking needs where and when appropriate;
- Take into account potential future changes to street parking and alignment with Lot 602 development; and,
- Provision of a drop off zone and ACROD bays at the Jetty town square.



events



Figure 7. Parking Provision



### **DRAF** 3.7 Access

#### Objectives

- Improve all abilities access of the foreshore, including to the beach itself;
- Retain and emphasise the Turquoise Way as a foreshore promenade;
- Improve through connections for pedestrians from parking, across parkland to beach;
- Make the prime space at the Jetty one for pedestrians, rather than cars; and,
- Retain access for events to Fauntleroy park, in particular accommodating for the Lions Markets.



Image 8. Existing Turquoise Way condition to Fauntleroy park Source: UDLA



Figure 9. Access

Vehicle access

maintenance) Drop off zone

in future

wide)

access)

Slatted path beach access Sand path beach access

Jurien Bay & Cervantes Foreshore | Masterplan Report | 23

### **DRAFT** 3.8 Fauntleroy Park

#### Objectives

- Retain and improve recent amenity upgrades including tree planting and introduction of mounding for wind mitigation
- Provision for existing (Lions Markets and Indian Ocean Festival) and potential future events through flexible open spaces that can

easily expand and contract as needed, and power upgrades.

Retain the Turquoise Way red asphalt path as the principle shared path along the foreshore, connecting to Dobbyn park and the harbour to the North and Hill River and Cervantes to the South in the future.



Image 10. Busselton foreshore