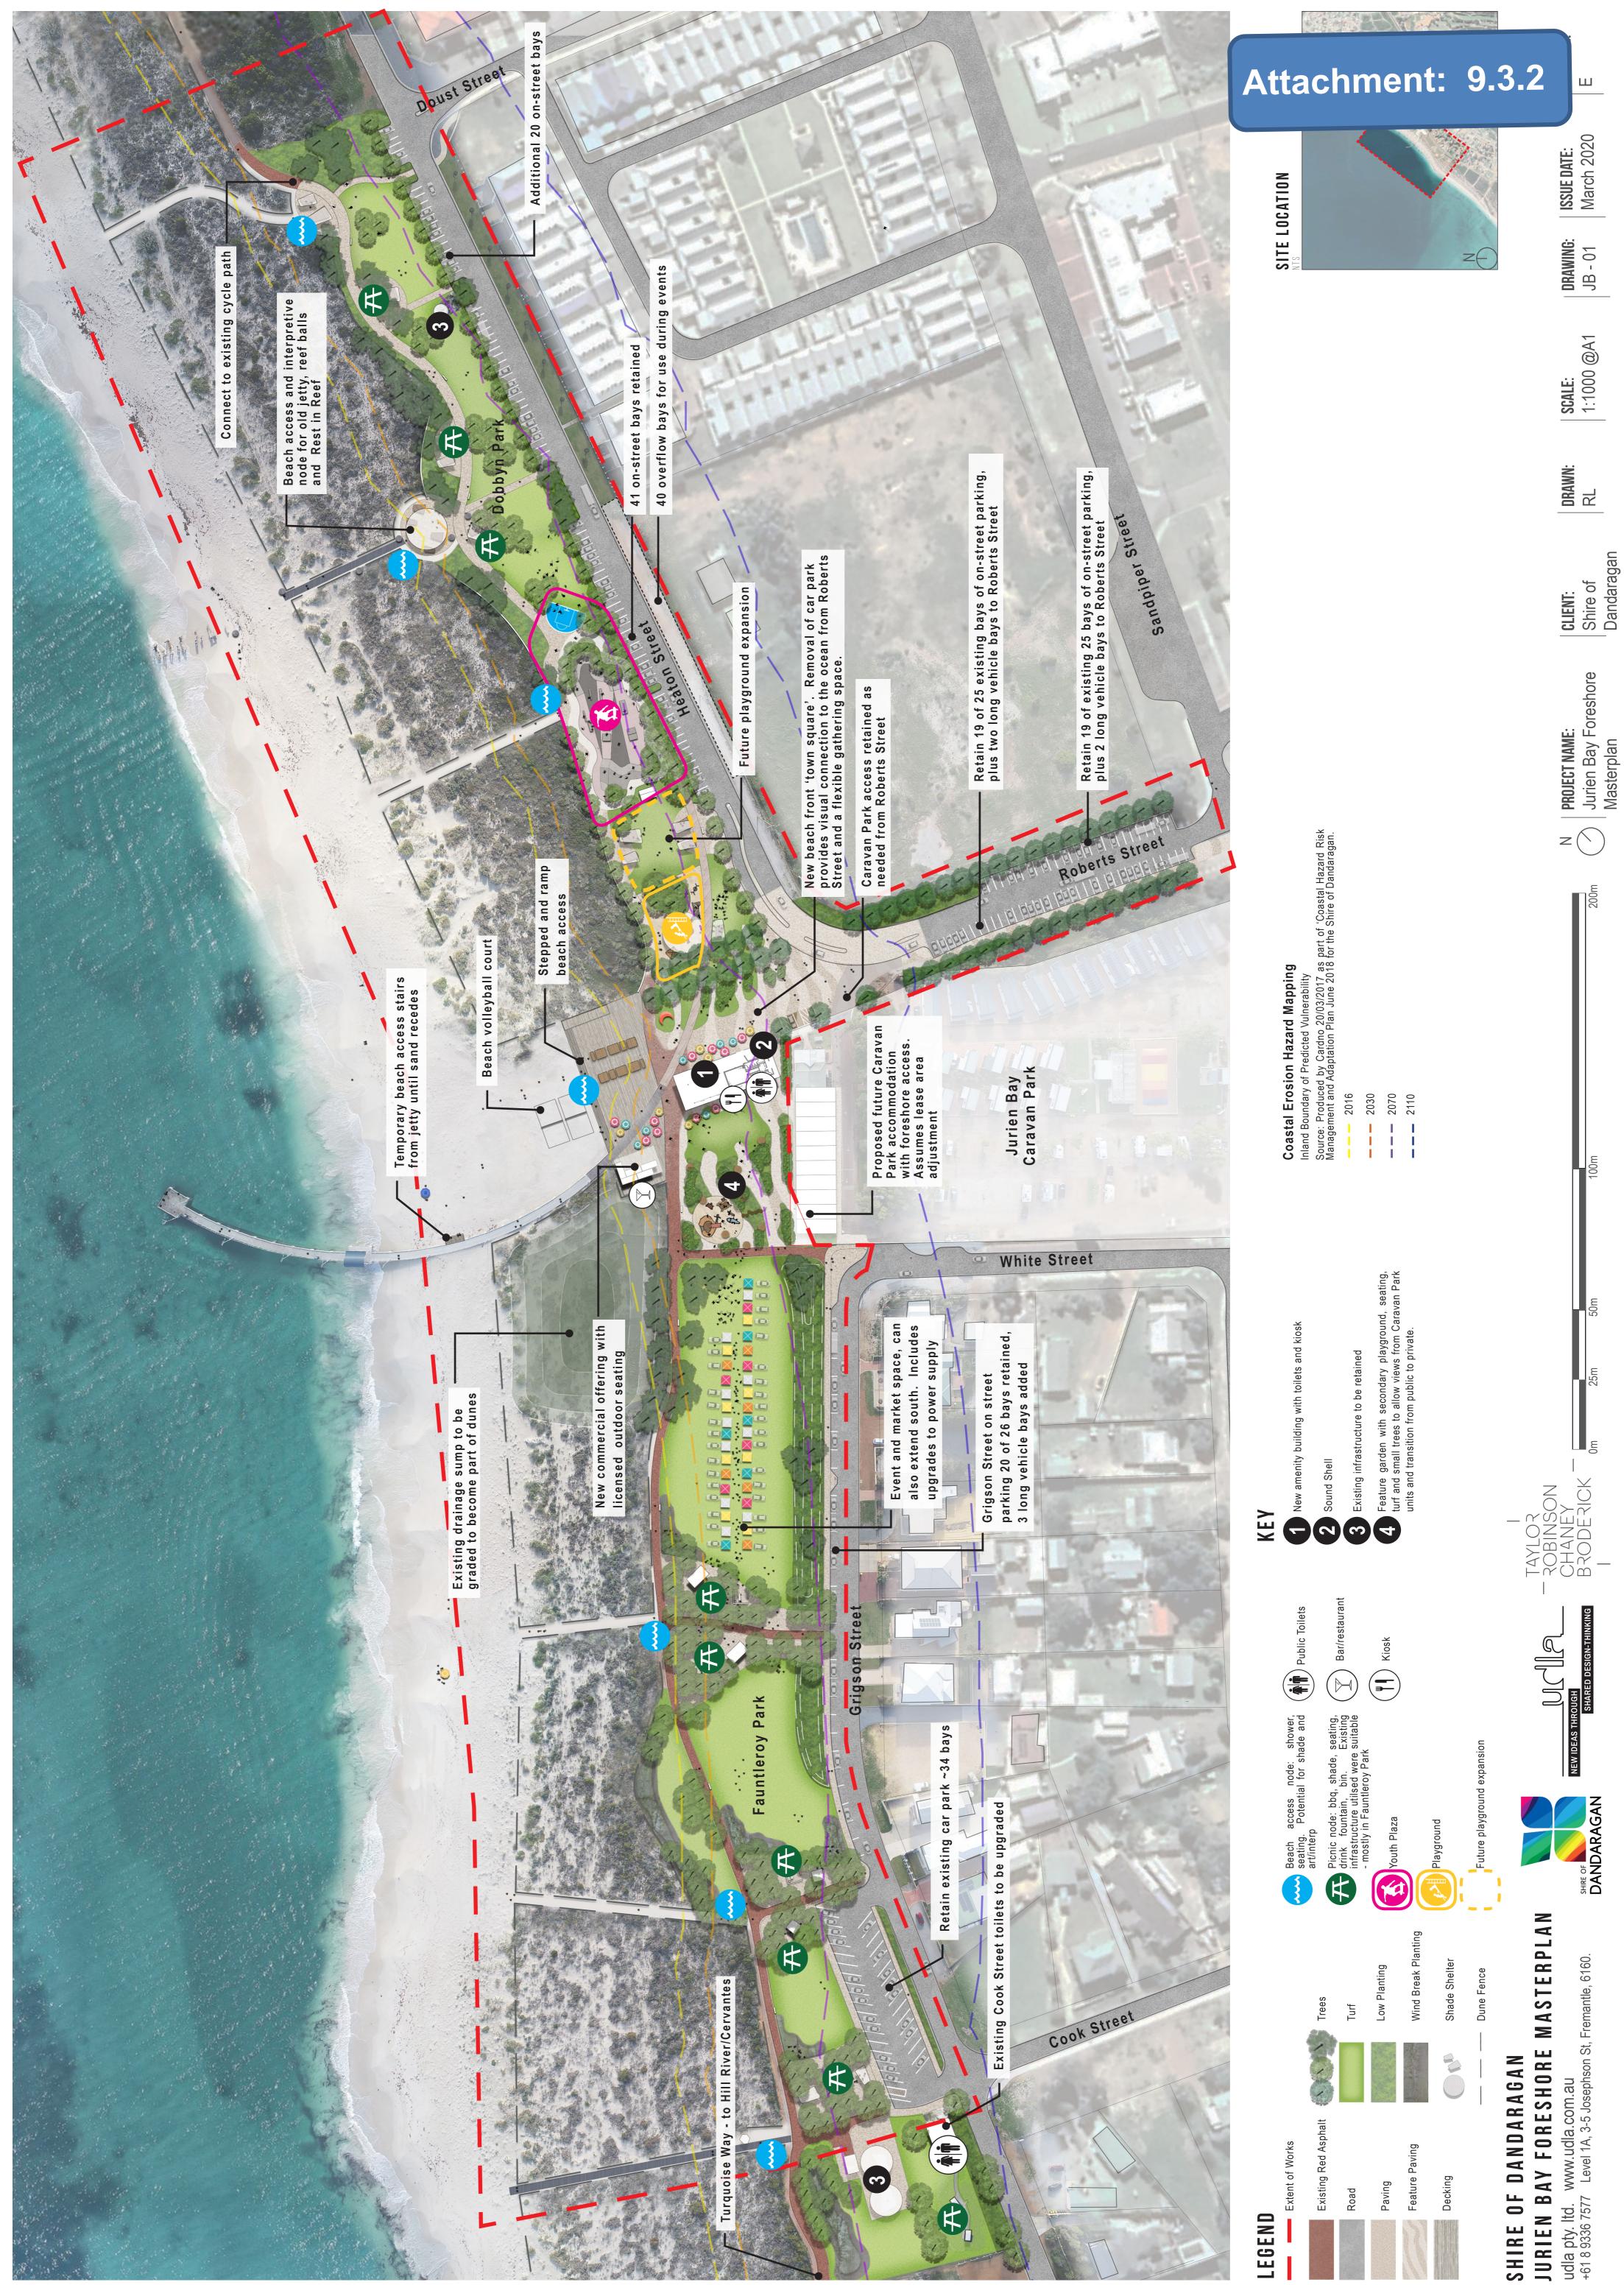

#### Jurien Bay Foreshore

We understand that the key drivers for foreshore planning and improvements at Jurien Bay are:

- Unlocking the Economic Opportunity on the 21 year leasehold site adjacent the Jetty cafe
- Activation of foreshore (event spaces and supporting infrastructure, day to day use, tourism and locals)
- Certainty for future regarding staged implementation of amenity upgrades and landscape improvements (what, where, when, look and feel etc.)
- Community consensus around location of skatepark; and
- Opportunities for community arts

Further to these key drivers, from our meeting and site visit we understand the following will need careful attention:

- 1. The corner site adjacent jetty café is key to long term activation of the jetty precinct. Due to the leasehold and planning requirements based on CHRMAP we understand that any built form outcome on this site will need to be nonpermanent although it may stay in place for the entire 21 years. It will be essential to develop some architectural design parameters around what this may be including height (2 storeys), look and feel, colour, 'style' etc. It should be uniquely 'Jurien' and responsive to the coastal character and laid back lifestyle that the town is famous for. Our team will produce some simple yet effective design concepts with this in mind and parameters grounded in economic reality that the shire can use to guide the appropriate development of this key site.
- 2. The area to the north of the carpark in the proximity of the bandstand is a key location for a significant activated public asset. The future skatepark has been recommended for this site however a community and stakeholder consensus concerning the best use of this area and skatepark location needs to be agreed. This will be one of the primary objectives of the Master plan design process. Based on our understanding of the work to date, UDLA supports this site as a potential wheeled sports location however we will investigate alternative opportunities and determine pros and cons based on stakeholder, community and council input.

- 3. We understand the existing ablutions building requires improvement yet is limited by services capacity and as such a new ablutions building and location should be considered as central to the plan. As with the leasehold site, our team will develop some look and feel concepts to establish a baseline of style, theme and servicing requirements of the structure.
- 4. Large grassed expanse of recently completed landscape upgrades to the south presents significant opportunity for an activation and events 'overlay' as does the plaza space addressing the Jetty. Our team will develop a series of events overlays identifying spaces, crowd capacities, locations for services, temporary structures and pavilions, and 'bumpin/bump-out' vehicle access to ensure Jurien Bay's key annual, seasonal and weekly events such as the Lions Markets, Indian Ocean Festival, Swimming Lessons, and Spay the Grey Festival – plus future opportunities are catered to. UDLA will communicate various configurations using easily understood diagrams such as those presented in our Bremer Bay Town Centre Master Plan.
- 5. We understand that sand accretion along the beach around the jetty is the result of natural coastal processes and is expected to reverse in the next 10 years. In this regards all propositions will be in alignment with recommendations from Coastal Processing engineering in the CMRMAP report.
- 6. The beach at Jurien Bay is of high quality and an enormous asset for the town. Nonetheless we understand that prevailing sea breezes are exceptionally strong along this part of the coast and that an effective master plan for the foreshore will incorporate several opportunities of various type to provide shelter and respite from the wind and sun. This can include small structures and enclosures, topographical features such as hillocks and swales to provide lee-side protection, and screening using planting, trees and fencing
- 7. The turquoise way pathway is of a high quality however could be more animated with contextual art, site interpretation, seating, respite from wind and sun, and exercise and play equipment. We understand that the Turquoise Way can ultimately connect Jurien Bay and Cervantes providing a unique coastal cycle path and walk (notwithstanding the logistics of crossing Hill River). UDLA supports this idea and will consider it in the broader context of the masterplanning exercise.