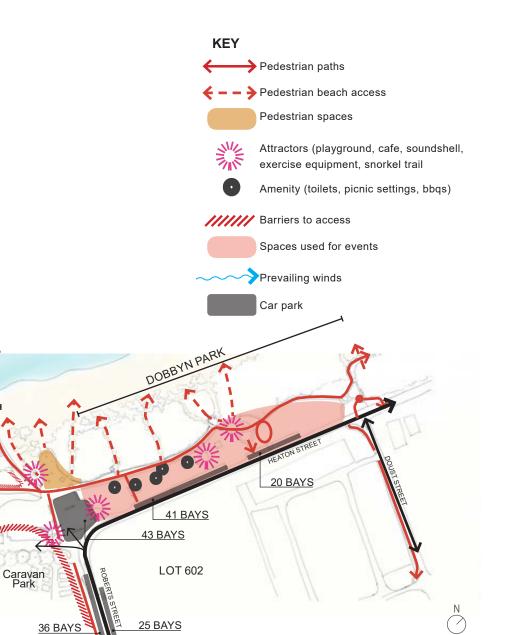

#### Jurien Bay Foreshore

We understand that the key drivers for foreshore planning and improvements at Jurien Bay are:

- Unlocking the Economic Opportunity on the 21 year leasehold site adjacent the Jetty cafe
- Activation of foreshore (event spaces and supporting infrastructure, day to day use, tourism and locals)
- Certainty for future regarding staged implementation of amenity upgrades and landscape improvements (what, where, when, look and feel etc.)
- Community consensus around location of skatepark; and
- Opportunities for community arts

Further to these key drivers, from our meeting and site visit we understand the following will need careful attention:

- 1. The corner site adjacent jetty café is key to long term activation of the jetty precinct. Due to the leasehold and planning requirements based on CHRMAP we understand that any built form outcome on this site will need to be nonpermanent although it may stay in place for the entire 21 years. It will be essential to develop some architectural design parameters around what this may be including height (2 storeys), look and feel, colour, 'style' etc. It should be uniquely 'Jurien' and responsive to the coastal character and laid back lifestyle that the town is famous for. Our team will produce some simple yet effective design concepts with this in mind and parameters grounded in economic reality that the shire can use to guide the appropriate development of this key site.
- 2. The area to the north of the carpark in the proximity of the bandstand is a key location for a significant activated public asset. The future skatepark has been recommended for this site however a community and stakeholder consensus concerning the best use of this area and skatepark location needs to be agreed. This will be one of the primary objectives of the Master plan design process. Based on our understanding of the work to date, UDLA supports this site as a potential wheeled sports location however we will investigate alternative opportunities and determine pros and cons based on stakeholder, community and council input.

- 3. We understand the existing ablutions building requires improvement yet is limited by services capacity and as such a new ablutions building and location should be considered as central to the plan. As with the leasehold site, our team will develop some look and feel concepts to establish a baseline of style, theme and servicing requirements of the structure.
- 4. Large grassed expanse of recently completed landscape upgrades to the south presents significant opportunity for an activation and events 'overlay' as does the plaza space addressing the Jetty. Our team will develop a series of events overlays identifying spaces, crowd capacities, locations for services, temporary structures and pavilions, and 'bumpin/bump-out' vehicle access to ensure Jurien Bay's key annual, seasonal and weekly events such as the Lions Markets, Indian Ocean Festival, Swimming Lessons, and Spay the Grey Festival – plus future opportunities are catered to. UDLA will communicate various configurations using easily understood diagrams such as those presented in our Bremer Bay Town Centre Master Plan.
- 5. We understand that sand accretion along the beach around the jetty is the result of natural coastal processes and is expected to reverse in the next 10 years. In this regards all propositions will be in alignment with recommendations from Coastal Processing engineering in the CMRMAP report.
- 6. The beach at Jurien Bay is of high quality and an enormous asset for the town. Nonetheless we understand that prevailing sea breezes are exceptionally strong along this part of the coast and that an effective master plan for the foreshore will incorporate several opportunities of various type to provide shelter and respite from the wind and sun. This can include small structures and enclosures, topographical features such as hillocks and swales to provide lee-side protection, and screening using planting, trees and fencing
- 7. The turquoise way pathway is of a high quality however could be more animated with contextual art, site interpretation, seating, respite from wind and sun, and exercise and play equipment. We understand that the Turquoise Way can ultimately connect Jurien Bay and Cervantes providing a unique coastal cycle path and walk (notwithstanding the logistics of crossing Hill River). UDLA supports this idea and will consider it in the broader context of the masterplanning exercise.