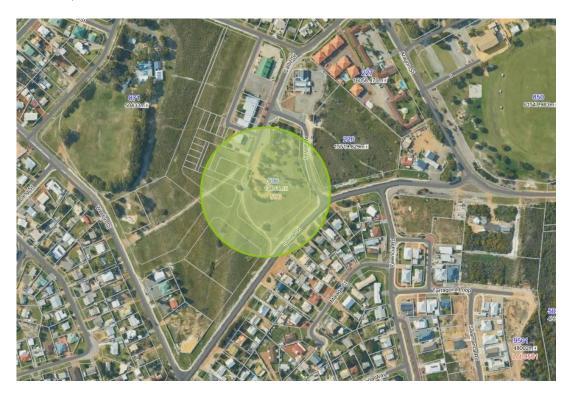

#### 9.3.1 CERVANTES MEMORIAL PARK – NICHE / MEMORIAL WALL

| Location:               | Reserve 53206 corner of Aragon and Cadiz Streets |
|-------------------------|--------------------------------------------------|
|                         | and other Reserves in the Cervantes Townsite     |
| File Ref:               | Business Classification Scheme / Public Health / |
|                         | Cemeteries / Monumental Works, Headstones,       |
|                         | Plaques / Cervantes Memorial Park Niche Wall     |
| Disclosure of Interest: | None                                             |
| Date:                   | 12 March 2020                                    |
| Author:                 | David Chidlow, Executive Manager Development     |
|                         | Services                                         |
| Senior Officer:         | Brent Bailey, Chief Executive Officer            |

#### PROPOSAL

Council to consider the proposed location for a niche wall in Cervantes.

#### BACKGROUND

This item originates from a request by the Cervantes Men's Shed to construct a niche and/or memorial wall at Memorial Park (Reserve 53206) on the corner of Aragon and Cadiz Streets.

This proposal was presented to Council on the 27 February 2020 by the EMDS.

Two alternates sites receiving the most support were Tranquilo Park and a portion of UCL on the corner of Cervantes and Hansen bay Roads (next to where the Betty Van parks).

Tranquilo Park

This site has the advantage of nearby parking, shade (trees and a rotunda) ablution facilities and is a central location.

The disadvantage is its proximity to shops, dwellings and a caravan dump point.