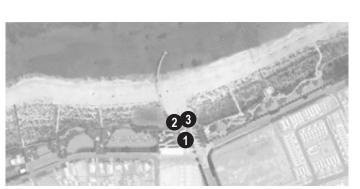

Two alternates sites receiving the most support were Tranquilo Park and a portion of UCL on the corner of Cervantes and Hansen bay Roads (next to where the Betty Van parks).

Tranquilo Park

This site has the advantage of nearby parking, shade (trees and a rotunda) ablution facilities and is a central location.

The disadvantage is its proximity to shops, dwellings and a caravan dump point.

#### Hansen Bay Road

This site has the advantage of not being near any shops or dwellings and can be hidden behind dunes and trees as viewed along Cervantes Road.

The disadvantage is its remoteness from ablution facilities and potential costs of providing infrastructure such as carpark and ablution facilities (with storage tanks due to being in an environmentally sensitive area –Lake Thetis)