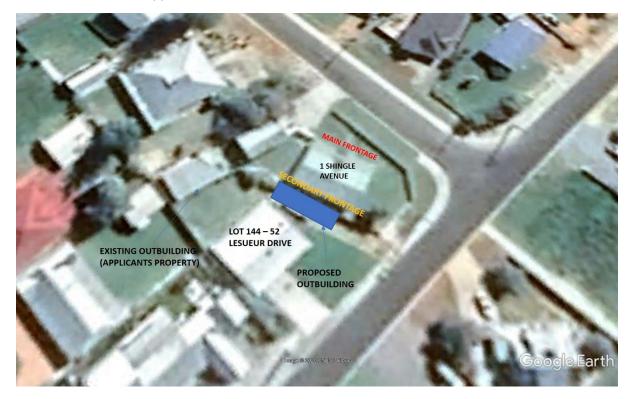

building already present on the applicant's property. We believe this should be a consideration for the Shire when making its determination on this matter. If the objective is to provide shelter for a boat, then several alternate options exist for the applicant to consider that would reduce the impact to visual amenity on our property and comply with at least some of the planning design guidelines. Many of these alternative options we believe, on balance, we could accept. We would be happy to discuss this matter further with either the Shire and/or the applicant in more detail and as required.

Yours sincerely

Simon & Kim Hewson

(by email – original signed)

Holloway, K, 2006. <u>Characterizing the Hydrodynamics of Jurien Bay</u>. Unpub. thesis - University of Western Australia. 102pp.



*Figure 1*: General layout of Applicant and Neighbour property under discussion, including main and secondary frontage aspects in Neighbour property.



*Figure 2*: Layout of existing main building (Neighbour) and proposed outbuilding (Applicant) with reference to the prevailing summer wind direction (SE).



*Figure 3*: Diagram showing two alternate placement options to achieve a locate an outbuilding of the stated dimensions on the Applicants property.



*Figure 4*: Example of a brick parapet wall against small private courtyard. The parapet wall in this example supports a single car drive-through garage for the adjoining property and is generally more aesthetically pleasing to users of the courtyard than the significantly lower Hardiflex<sup>™</sup> default fence.



*Figure 5*: Furt