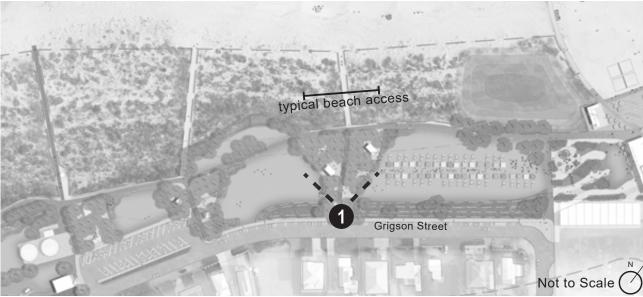

#### 9.3.2 FORESHORE MASTERPLANS

| Location:<br>File Ref   | Jurien Bay Foreshore and Cervantes Foreshore<br>Business Classification Scheme / Parks & Reserves / |
|-------------------------|-----------------------------------------------------------------------------------------------------|
|                         | Design & Construction / Jurien Bay & Cervantes                                                      |
|                         | Foreshore Recreation                                                                                |
| Disclosure of Interest: | None                                                                                                |
| Date:                   | 19 March 2020                                                                                       |
| Author:                 | David Chidlow, Executive Manager Development                                                        |
|                         | Services                                                                                            |
| Senior Officer:         | Brent Bailey, Chief Executive Officer                                                               |

#### **COMMENT**

The following key issues were set out by UDLA in their submission. It is the opinion of the officer that these issues have been addressed in the draft masterplans submitted.

#### Jurien Bay Foreshore

We understand that the key drivers for foreshore planning and improvements at Jurien Bay are:

- Unlocking the Economic Opportunity on the 21 year leasehold site adjacent the Jetty cafe
- Activation of foreshore (event spaces and supporting infrastructure, day to day use, tourism and locals)
- Certainty for future regarding staged implementation of amenity upgrades and landscape improvements (what, where, when, look and feel etc.)
- Community consensus around location of skatepark; and
- Opportunities for community arts