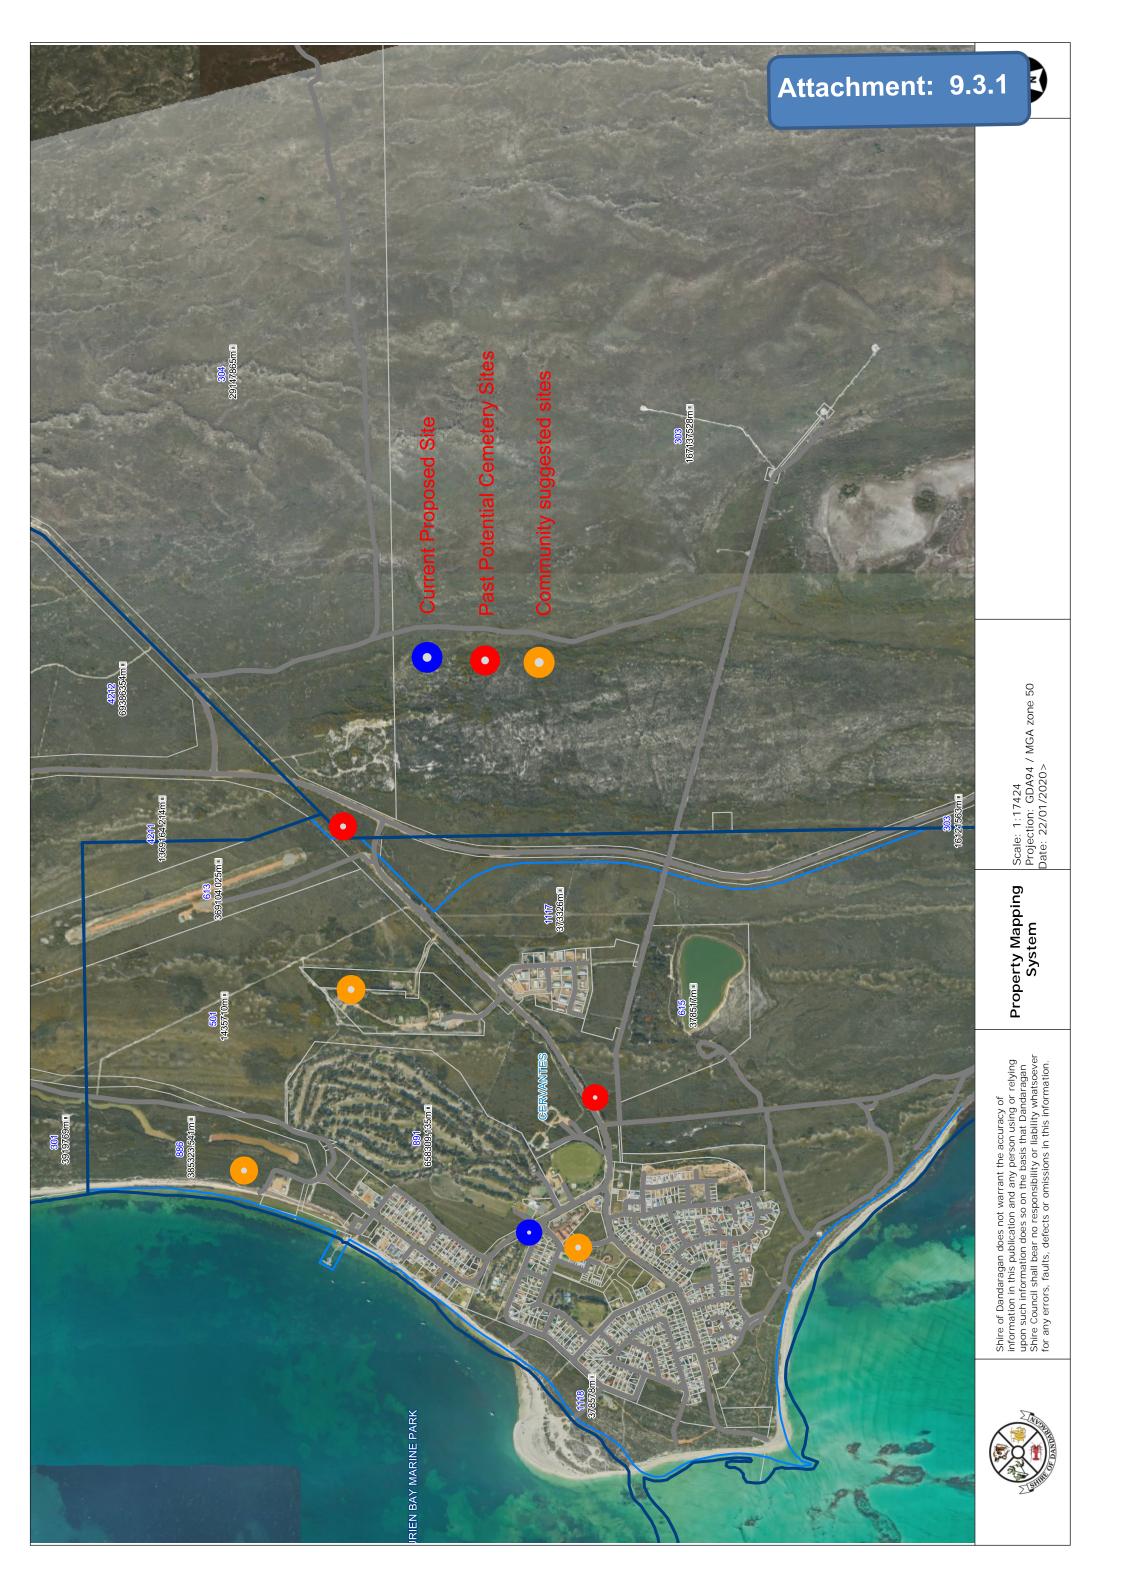

Results of the flyer survey

| Total number of submissions                | 87 |
|--------------------------------------------|----|
| Number Supporting Niche Wall               | 36 |
| Number supporting Memorial Wall only       | 25 |
| Number not supporting either a memorial or | 43 |
| niche wall at this location.               |    |

Note – a total of 6 responses ticked yes to supporting a niche wall and a memorial wall only.

| Alternate locations suggested                 |   |
|-----------------------------------------------|---|
| Tranquilo Park                                | 6 |
|                                               | 0 |
| Not in town centre                            | 2 |
| Hanson Bay Lookout                            | 2 |
| Previous proposed cemetery sites              | 4 |
| On road to Jurien Bay                         | 1 |
| Cervantes Road                                | 2 |
| Cervantes Road (reserve adjoining Betty Van)  | 9 |
| Reserve between Horse Club / Transfer station | 1 |
| Jurien Bay Cemetery                           | 1 |

#### **COMMENT**

The consensus of the public advertising and public meeting was that the Memorial Park location was not suitable for a niche wall. A

memorial wall was acceptable, however it was also noted that it was more practicable to have both a niche and memorial wall together.

Two alternates sites receiving the most support were Tranquilo Park and a portion of UCL on the corner of Cervantes and Hansen bay Roads (next to where the Betty Van parks).

Tranquilo Park

This site has the advantage of nearby parking, shade (trees and a rotunda) ablution facilities and is a central location.

The disadvantage is its proximity to shops, dwellings and a caravan dump point.

#### Hansen Bay Road

This site has the advantage of not being near any shops or dwellings and can be hidden behind dunes and trees as viewed along Cervantes Road.

The disadvantage is its remoteness from ablution facilities and potential costs of providing infrastructure such as carpark and ablution facilities (with storage tanks due to being in an environmentally sensitive area –Lake Thetis)

#### **ATTACHMENTS**

Circulated with the agenda is the following item relevant to this report:

 Map showing proposed sites for Niche Wall based on community input (Doc Id: 149839)

(Marked 9.3.1)

VOTING REQUIREMENT Simple majority