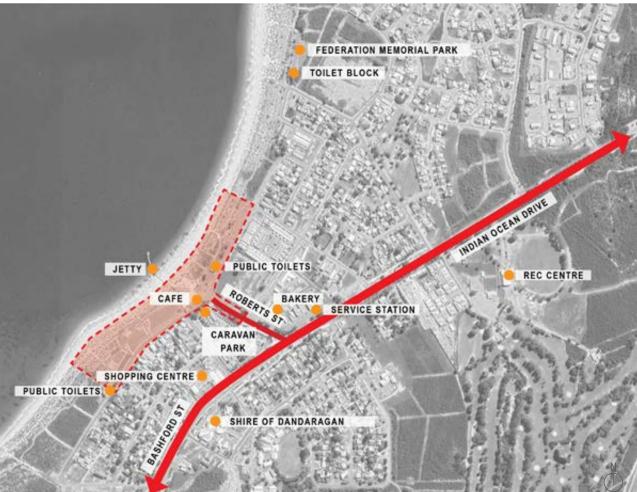

#### Jurien Bay Foreshore

We understand that the key drivers for foreshore planning and improvements at Jurien Bay are:

- Unlocking the Economic Opportunity on the 21 year leasehold site adjacent the Jetty cafe
- Activation of foreshore (event spaces and supporting infrastructure, day to day use, tourism and locals)
- Certainty for future regarding staged implementation of amenity upgrades and landscape improvements (what, where, when, look and feel etc.)
- Community consensus around location of skatepark; and
- Opportunities for community arts

Further to these key drivers, from our meeting and site visit we understand the following will need careful attention:

- 1. The corner site adjacent jetty café is key to long term activation of the jetty precinct. Due to the leasehold and planning requirements based on CHRMAP we understand that any built form outcome on this site will need to be nonpermanent although it may stay in place for the entire 21 years. It will be essential to develop some architectural design parameters around what this may be including height (2 storeys), look and feel, colour, 'style' etc. It should be uniquely 'Jurien' and responsive to the coastal character and laid back lifestyle that the town is famous for. Our team will produce some simple yet effective design concepts with this in mind and parameters grounded in economic reality that the shire can use to guide the appropriate development of this key site.
- 2. The area to the north of the carpark in the proximity of the bandstand is a key location for a significant activated public asset. The future skatepark has been recommended for this site however a community and stakeholder consensus concerning the best use of this area and skatepark location needs to be agreed. This will be one of the primary objectives of the Master plan design process. Based on our understanding of the work to date, UDLA supports this site as a potential wheeled sports location however we will investigate alternative opportunities and determine pros and cons based on stakeholder, community and council input.

- 3. We understand the existing ablutions building requires improvement yet is limited by services capacity and as such a new ablutions building and location should be considered as central to the plan. As with the leasehold site, our team will develop some look and feel concepts to establish a baseline of style, theme and servicing requirements of the structure.
- 4. Large grassed expanse of recently completed landscape upgrades to the south presents significant opportunity for an activation and events 'overlay' as does the plaza space addressing the Jetty. Our team will develop a series of events overlays identifying spaces, crowd capacities, locations for services, temporary structures and pavilions, and 'bumpin/bump-out' vehicle access to ensure Jurien Bay's key annual, seasonal and weekly events such as the Lions Markets, Indian Ocean Festival, Swimming Lessons, and Spay the Grey Festival – plus future opportunities are catered to. UDLA will communicate various configurations using easily understood diagrams such as those presented in our Bremer Bay Town Centre Master Plan.
- 5. We understand that sand accretion along the beach around the jetty is the result of natural coastal processes and is expected to reverse in the next 10 years. In this regards all propositions will be in alignment with recommendations from Coastal Processing engineering in the CMRMAP report.
- 6. The beach at Jurien Bay is of high quality and an enormous asset for the town. Nonetheless we understand that prevailing sea breezes are exceptionally strong along this part of the coast and that an effective master plan for the foreshore will incorporate several opportunities of various type to provide shelter and respite from the wind and sun. This can include small structures and enclosures, topographical features such as hillocks and swales to provide lee-side protection, and screening using planting, trees and fencing
- 7. The turquoise way pathway is of a high quality however could be more animated with contextual art, site interpretation, seating, respite from wind and sun, and exercise and play equipment. We understand that the Turquoise Way can ultimately connect Jurien Bay and Cervantes providing a unique coastal cycle path and walk (notwithstanding the logistics of crossing Hill River). UDLA supports this idea and will consider it in the broader context of the masterplanning exercise.

#### **Cervantes Foreshore**

The Key Drivers for the Cervantes Foreshore are somewhat different to Jurien Bay and principally are concerned with carparking and vehicle movements in and around the Lobster Shack. We understand that the Lobster Shack, the DoT and the Shire are in discussions concerning an alternative location for operations

with hopes to improve the access and relationship to the beachfront.

Broadly the primary issues to consider for Cervantes are more logistical and concerning connectivity and conflict between residents and operations of the Lobster Shack. Key Stakeholder and Community engagement will be essential to arrive at a satisfactory agreed direction.

Key issues to address include:

- 1. Issues concerning the Lobster Shack daily operations: Between 10am and 3pm on a daily basis there are ongoing issues concerning car-parking, tour buses, impact on residents leading to talks of the possibility of land swap to a site with less constraints. Alternatively if the Lobster Shack were to remain where it is, a new carpark and turnaround on the lot at the end of either Targus or Madrid St could be considered to ameliorate the issue.
- 2. A connected and continuous walk trail for the Foreshore is essential to address its presently disconnected and haphazard condition. This would present as a coherent journey with a beginning, middle and end and potentially to be considered as start/end of a Jurien Bay connection (Turquoise Way).
- 3. The old DoT groynes interrupt flow along the beach and although they are important for maintaining the general structure of the beach they do present a considerable safety risk considering they are made up of various rubble and in disrepair. The master plan scheme will need to examine opportunities to keep the groynes but make the safe for occupation and a key feature of the design.
- 4. Beach access generally is not clear despite having the timber ramps due to seaweed build up. These direct water connections need to be improved and made more obvious.
- 5. Shade and respite from wind and sun much like Jurien Bay a combination of trees, screen planting, manipulated landform, and new structures will need to be incorporated to provide this amenity. There is a notable lack of trees on the Cervantes foreshore despite their being some fantastic trees in the immediate vicinity notably at the caravan park.
- 6. There is opportunity for the Caravan Park café to better address and connect to the foreshore park.
- 7. Cervantes, more so than Jurien is a popular kitesurfing and windsurfing destination especially from Thirsty Point to the south. There is an opportunity to better cater to and celebrate this aspect of Cervantes' popularity within the foreshore reserve.
- 8. We note a general lack of capacity with water, sewer and power in Cervantes generally and this could present as a constraint on plans for the foreshore.

22

- 9. Improved interpretation of the town's history, the various shipwrecks and their stories. Opportunities for both commissioned art and community driven art should be considered. The hillock between Targus St and Madrid St is an opportunity for improvement.
- 10. Cervantes beachfront is notable for the quantities of seaweed deposits which we understand is critical to maintaining the structural integrity of the beachfront and foredune. We would look to celebrate and interpret this unique attribute i.e. turn a perceived negative into a positive and educational opportunity for the visitor.