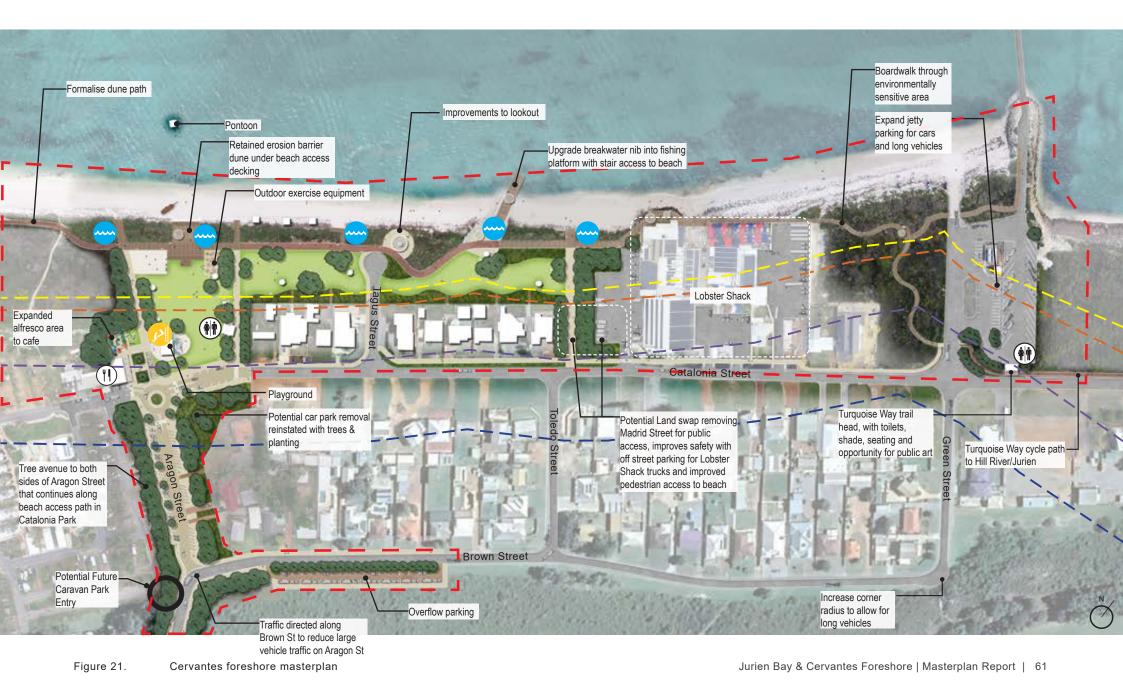

#### 9.3.2 FORESHORE MASTERPLANS

| Location:<br>File Ref   | Jurien Bay Foreshore and Cervantes Foreshore<br>Business Classification Scheme / Parks & Reserves / |
|-------------------------|-----------------------------------------------------------------------------------------------------|
|                         | Design & Construction / Jurien Bay & Cervantes                                                      |
|                         | Foreshore Recreation                                                                                |
| Disclosure of Interest: | None                                                                                                |
| Date:                   | 19 March 2020                                                                                       |
| Author:                 | David Chidlow, Executive Manager Development                                                        |
|                         | Services                                                                                            |
| Senior Officer:         | Brent Bailey, Chief Executive Officer                                                               |

#### **Cervantes Foreshore**

The Key Drivers for the Cervantes Foreshore are somewhat different to Jurien Bay and principally are concerned with carparking and vehicle movements in and around the Lobster Shack. We understand that the Lobster Shack, the DoT and the Shire are in discussions concerning an alternative location for operations

with hopes to improve the access and relationship to the beachfront.

Broadly the primary issues to consider for Cervantes are more logistical and concerning connectivity and conflict between residents and operations of the Lobster Shack. Key Stakeholder and Community engagement will be essential to arrive at a satisfactory agreed direction.

Key issues to address include:

- 1. Issues concerning the Lobster Shack daily operations: Between 10am and 3pm on a daily basis there are ongoing issues concerning car-parking, tour buses, impact on residents leading to talks of the possibility of land swap to a site with less constraints. Alternatively if the Lobster Shack were to remain where it is, a new carpark and turnaround on the lot at the end of either Targus or Madrid St could be considered to ameliorate the issue.
- 2. A connected and continuous walk trail for the Foreshore is essential to address its presently disconnected and haphazard condition. This would present as a coherent journey with a beginning, middle and end and potentially to be considered as start/end of a Jurien Bay connection (Turquoise Way).
- 3. The old DoT groynes interrupt flow along the beach and although they are important for maintaining the general structure of the beach they do present a considerable safety risk considering they are made up of various rubble and in disrepair. The master plan scheme will need to examine opportunities to keep the groynes but make the safe for occupation and a key feature of the design.
- 4. Beach access generally is not clear despite having the timber ramps due to seaweed build up. These direct water connections need to be improved and made more obvious.
- 5. Shade and respite from wind and sun much like Jurien Bay a combination of trees, screen planting, manipulated landform, and new structures will need to be incorporated to provide this amenity. There is a notable lack of trees on the Cervantes foreshore despite their being some fantastic trees in the immediate vicinity notably at the caravan park.
- 6. There is opportunity for the Caravan Park café to better address and connect to the foreshore park.
- 7. Cervantes, more so than Jurien is a popular kitesurfing and windsurfing destination especially from Thirsty Point to the south. There is an opportunity to better cater to and celebrate this aspect of Cervantes' popularity within the foreshore reserve.
- 8. We note a general lack of capacity with water, sewer and power in Cervantes generally and this could present as a constraint on plans for the foreshore.

22

- 9. Improved interpretation of the town's history, the various shipwrecks and their stories. Opportunities for both commissioned art and community driven art should be considered. The hillock between Targus St and Madrid St is an opportunity for improvement.
- 10. Cervantes beachfront is notable for the quantities of seaweed deposits which we understand is critical to maintaining the structural integrity of the beachfront and foredune. We would look to celebrate and interpret this unique attribute i.e. turn a perceived negative into a positive and educational opportunity for the visitor.