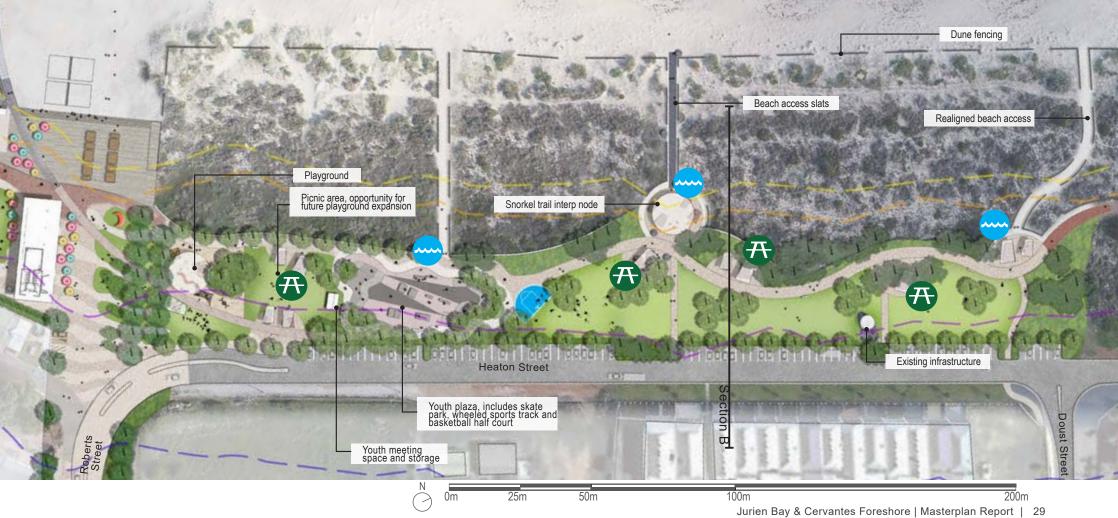

#### Jurien Bay Foreshore

We understand that the key drivers for foreshore planning and improvements at Jurien Bay are:

- Unlocking the Economic Opportunity on the 21 year leasehold site adjacent the Jetty cafe
- Activation of foreshore (event spaces and supporting infrastructure, day to day use, tourism and locals)
- Certainty for future regarding staged implementation of amenity upgrades and landscape improvements (what, where, when, look and feel etc.)
- Community consensus around location of skatepark; and
- Opportunities for community arts

Further to these key drivers, from our meeting and site visit we understand the following will need careful attention:

- 1. The corner site adjacent jetty café is key to long term activation of the jetty precinct. Due to the leasehold and planning requirements based on CHRMAP we understand that any built form outcome on this site will need to be nonpermanent although it may stay in place for the entire 21 years. It will be essential to develop some architectural design parameters around what this may be including height (2 storeys), look and feel, colour, 'style' etc. It should be uniquely 'Jurien' and responsive to the coastal character and laid back lifestyle that the town is famous for. Our team will produce some simple yet effective design concepts with this in mind and parameters grounded in economic reality that the shire can use to guide the appropriate development of this key site.
- 2. The area to the north of the carpark in the proximity of the bandstand is a key location for a significant activated public asset. The future skatepark has been recommended for this site however a community and stakeholder consensus concerning the best use of this area and skatepark location needs to be agreed. This will be one of the primary objectives of the Master plan design process. Based on our understanding of the work to date, UDLA supports this site as a potential wheeled sports location however we will investigate alternative opportunities and determine pros and cons based on stakeholder, community and council input.

- 3. We understand the existing ablutions building requires improvement yet is limited by services capacity and as such a new ablutions building and location should be considered as central to the plan. As with the leasehold site, our team will develop some look and feel concepts to establish a baseline of style, theme and servicing requirements of the structure.
- 4. Large grassed expanse of recently completed landscape upgrades to the south presents significant opportunity for an activation and events 'overlay' as does the plaza space addressing the Jetty. Our team will develop a series of events overlays identifying spaces, crowd capacities, locations for services, temporary structures and pavilions, and 'bumpin/bump-out' vehicle access to ensure Jurien Bay's key annual, seasonal and weekly events such as the Lions Markets, Indian Ocean Festival, Swimming Lessons, and Spay the Grey Festival – plus future opportunities are catered to. UDLA will communicate various configurations using easily understood diagrams such as those presented in our Bremer Bay Town Centre Master Plan.
- 5. We understand that sand accretion along the beach around the jetty is the result of natural coastal processes and is expected to reverse in the next 10 years. In this regards all propositions will be in alignment with recommendations from Coastal Processing engineering in the CMRMAP report.
- 6. The beach at Jurien Bay is of high quality and an enormous asset for the town. Nonetheless we understand that prevailing sea breezes are exceptionally strong along this part of the coast and that an effective master plan for the foreshore will incorporate several opportunities of various type to provide shelter and respite from the wind and sun. This can include small structures and enclosures, topographical features such as hillocks and swales to provide lee-side protection, and screening using planting, trees and fencing
- 7. The turquoise way pathway is of a high quality however could be more animated with contextual art, site interpretation, seating, respite from wind and sun, and exercise and play equipment. We understand that the Turquoise Way can ultimately connect Jurien Bay and Cervantes providing a unique coastal cycle path and walk (notwithstanding the logistics of crossing Hill River). UDLA supports this idea and will consider it in the broader context of the masterplanning exercise.