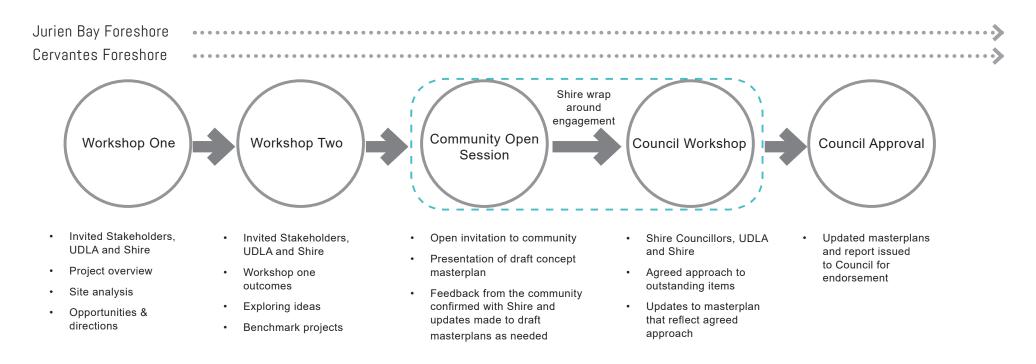

#### **CONSULTATION**

Four stages of consultation were undertaken as detailed below; Inception meeting with Shire staff to discuss the scope of the project and any additional local information.

- First workshop (2 days) this included a walk over both Cervantes and Jurien Bay foreshores with the architects with selected locals that have extensive knowledge of the foreshores. Followed by consultation with selected foreshore and community groups at the Lobster Shack and the Jurien Bay Shire office.
- 2. Second workshop (2 days) Following on from the first workshop, concept masterplans were drafted. These were

presented to the first workshop participants and other groups that wished to attend. Held at the Cervantes Pinnacles Motel and the Jurien Bay Conference and Education Centre.

- 3. Community Presentation (2 days) Following on from the workshops, the masterplans were amended taking into account community comments. Plans were presented as an open invite to the community to view copies of the masterplan drafts. Copies of the masterplans were set up at the Jurien Bay Tourist Centre and the Cervantes Country Club for a week cumulating in the Architects being available to meet with the public to individually discuss the masterplans
- 4. Council workshop (2020 February Council meeting) and walk around the Jurien Bay Foreshore central area proposed on morning of 24 March 2020.