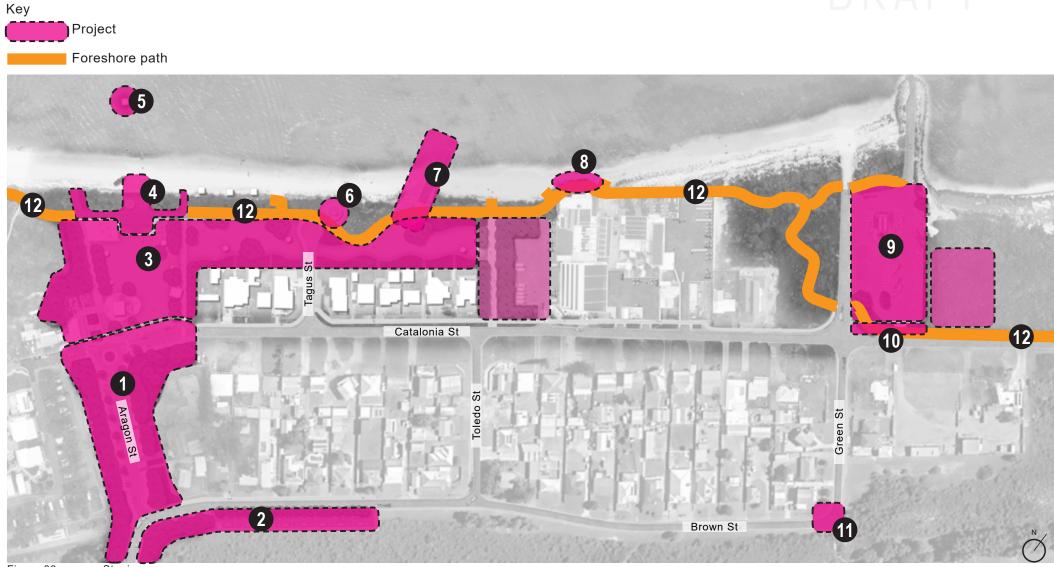

#### **ATTACHMENTS**

Circulated with the agenda is the following item relevant to this report:

 Map showing proposed sites for Niche Wall based on community input (Doc Id: 149839)

(Marked 9.3.1)

VOTING REQUIREMENT Simple majority

#### OFFICER RECOMMENDATION That Council

1. Advise the Cervantes Men's Shed that it does not support a niche and memorial wall at (Reserve 53206) on the corner of Aragon and Cadiz Streets, Cervantes

2. Instruct the Chief Executive Officer to proceed with investigations with the Department of Lands, Planning and Heritage and the Department of Biodiversity, Conservation and Attractions to determine the acceptability of either Tranquilo Park (Reserve 30824) and UCL Lot 501 on DP 60553 (Cnr Cervantes and Hansen Bay Roads) as a Cemetery (niche and memorial wall only).

#### 9.3.2 FORESHORE MASTERPLANS

| Location:<br>File Ref   | Jurien Bay Foreshore and Cervantes Foreshore<br>Business Classification Scheme / Parks & Reserves / |
|-------------------------|-----------------------------------------------------------------------------------------------------|
|                         | Design & Construction / Jurien Bay & Cervantes                                                      |
|                         | Foreshore Recreation                                                                                |
| Disclosure of Interest: | None                                                                                                |
| Date:                   | 19 March 2020                                                                                       |
| Author:                 | David Chidlow, Executive Manager Development                                                        |
|                         | Services                                                                                            |
| Senior Officer:         | Brent Bailey, Chief Executive Officer                                                               |