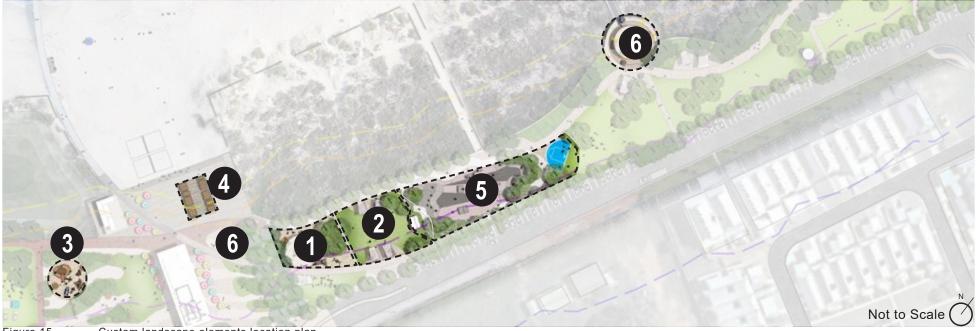

#### 9.3.2 FORESHORE MASTERPLANS

| Location:<br>File Ref   | Jurien Bay Foreshore and Cervantes Foreshore<br>Business Classification Scheme / Parks & Reserves / |
|-------------------------|-----------------------------------------------------------------------------------------------------|
|                         | Design & Construction / Jurien Bay & Cervantes                                                      |
|                         | Foreshore Recreation                                                                                |
| Disclosure of Interest: | None                                                                                                |
| Date:                   | 19 March 2020                                                                                       |
| Author:                 | David Chidlow, Executive Manager Development                                                        |
|                         | Services                                                                                            |
| Senior Officer:         | Brent Bailey, Chief Executive Officer                                                               |

- 3. We understand the existing ablutions building requires improvement yet is limited by services capacity and as such a new ablutions building and location should be considered as central to the plan. As with the leasehold site, our team will develop some look and feel concepts to establish a baseline of style, theme and servicing requirements of the structure.
- 4. Large grassed expanse of recently completed landscape upgrades to the south presents significant opportunity for an activation and events 'overlay' as does the plaza space addressing the Jetty. Our team will develop a series of events overlays identifying spaces, crowd capacities, locations for services, temporary structures and pavilions, and 'bumpin/bump-out' vehicle access to ensure Jurien Bay's key annual, seasonal and weekly events such as the Lions Markets, Indian Ocean Festival, Swimming Lessons, and Spay the Grey Festival – plus future opportunities are catered to. UDLA will communicate various configurations using easily understood diagrams such as those presented in our Bremer Bay Town Centre Master Plan.
- 5. We understand that sand accretion along the beach around the jetty is the result of natural coastal processes and is expected to reverse in the next 10 years. In this regards all propositions will be in alignment with recommendations from Coastal Processing engineering in the CMRMAP report.
- 6. The beach at Jurien Bay is of high quality and an enormous asset for the town. Nonetheless we understand that prevailing sea breezes are exceptionally strong along this part of the coast and that an effective master plan for the foreshore will incorporate several opportunities of various type to provide shelter and respite from the wind and sun. This can include small structures and enclosures, topographical features such as hillocks and swales to provide lee-side protection, and screening using planting, trees and fencing
- 7. The turquoise way pathway is of a high quality however could be more animated with contextual art, site interpretation, seating, respite from wind and sun, and exercise and play equipment. We understand that the Turquoise Way can ultimately connect Jurien Bay and Cervantes providing a unique coastal cycle path and walk (notwithstanding the logistics of crossing Hill River). UDLA supports this idea and will consider it in the broader context of the masterplanning exercise.