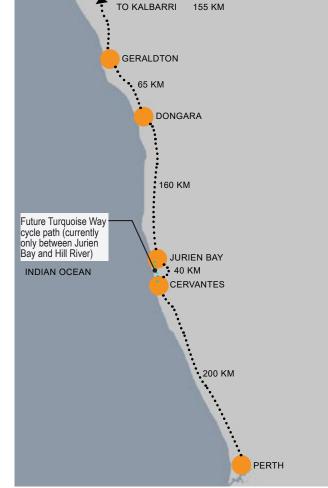

#### 9.3.2 FORESHORE MASTERPLANS

| Location:<br>File Ref   | Jurien Bay Foreshore and Cervantes Foreshore<br>Business Classification Scheme / Parks & Reserves / |
|-------------------------|-----------------------------------------------------------------------------------------------------|
|                         | Design & Construction / Jurien Bay & Cervantes                                                      |
|                         | Foreshore Recreation                                                                                |
| Disclosure of Interest: | None                                                                                                |
| Date:                   | 19 March 2020                                                                                       |
| Author:                 | David Chidlow, Executive Manager Development                                                        |
|                         | Services                                                                                            |
| Senior Officer:         | Brent Bailey, Chief Executive Officer                                                               |

- 3. We understand the existing ablutions building requires improvement yet is limited by services capacity and as such a new ablutions building and location should be considered as central to the plan. As with the leasehold site, our team will develop some look and feel concepts to establish a baseline of style, theme and servicing requirements of the structure.
- 4. Large grassed expanse of recently completed landscape upgrades to the south presents significant opportunity for an activation and events 'overlay' as does the plaza space addressing the Jetty. Our team will develop a series of events overlays identifying spaces, crowd capacities, locations for services, temporary structures and pavilions, and 'bumpin/bump-out' vehicle access to ensure Jurien Bay's key annual, seasonal and weekly events such as the Lions Markets, Indian Ocean Festival, Swimming Lessons, and Spay the Grey Festival – plus future opportunities are catered to. UDLA will communicate various configurations using easily understood diagrams such as those presented in our Bremer Bay Town Centre Master Plan.
- 5. We understand that sand accretion along the beach around the jetty is the result of natural coastal processes and is expected to reverse in the next 10 years. In this regards all propositions will be in alignment with recommendations from Coastal Processing engineering in the CMRMAP report.
- 6. The beach at Jurien Bay is of high quality and an enormous asset for the town. Nonetheless we understand that prevailing sea breezes are exceptionally strong along this part of the coast and that an effective master plan for the foreshore will incorporate several opportunities of various type to provide shelter and respite from the wind and sun. This can include small structures and enclosures, topographical features such as hillocks and swales to provide lee-side protection, and screening using planting, trees and fencing
- 7. The turquoise way pathway is of a high quality however could be more animated with contextual art, site interpretation, seating, respite from wind and sun, and exercise and play equipment. We understand that the Turquoise Way can ultimately connect Jurien Bay and Cervantes providing a unique coastal cycle path and walk (notwithstanding the logistics of crossing Hill River). UDLA supports this idea and will consider it in the broader context of the masterplanning exercise.

#### **Cervantes Foreshore**

The Key Drivers for the Cervantes Foreshore are somewhat different to Jurien Bay and principally are concerned with carparking and vehicle movements in and around the Lobster Shack. We understand that the Lobster Shack, the DoT and the Shire are in discussions concerning an alternative location for operations

Key issues to address include:

- 1. Issues concerning the Lobster Shack daily operations: Between 10am and 3pm on a daily basis there are ongoing issues concerning car-parking, tour buses, impact on residents leading to talks of the possibility of land swap to a site with less constraints. Alternatively if the Lobster Shack were to remain where it is, a new carpark and turnaround on the lot at the end of either Targus or Madrid St could be considered to ameliorate the issue.
- 2. A connected and continuous walk trail for the Foreshore is essential to address its presently disconnected and haphazard condition. This would present as a coherent journey with a beginning, middle and end and potentially to be considered as start/end of a Jurien Bay connection (Turquoise Way).
- 3. The old DoT groynes interrupt flow along the beach and although they are important for maintaining the general structure of the beach they do present a considerable safety risk considering they are made up of various rubble and in disrepair. The master plan scheme will need to examine opportunities to keep the groynes but make the safe for occupation and a key feature of the design.
- 4. Beach access generally is not clear despite having the timber ramps due to seaweed build up. These direct water connections need to be improved and made more obvious.
- 5. Shade and respite from wind and sun much like Jurien Bay a combination of trees, screen planting, manipulated landform, and new structures will need to be incorporated to provide this amenity. There is a notable lack of trees on the Cervantes foreshore despite their being some fantastic trees in the immediate vicinity notably at the caravan park.
- 6. There is opportunity for the Caravan Park café to better address and connect to the foreshore park.
- 7. Cervantes, more so than Jurien is a popular kitesurfing and windsurfing destination especially from Thirsty Point to the south. There is an opportunity to better cater to and celebrate this aspect of Cervantes' popularity within the foreshore reserve.
- 8. We note a general lack of capacity with water, sewer and power in Cervantes generally and this could present as a constraint on plans for the foreshore.