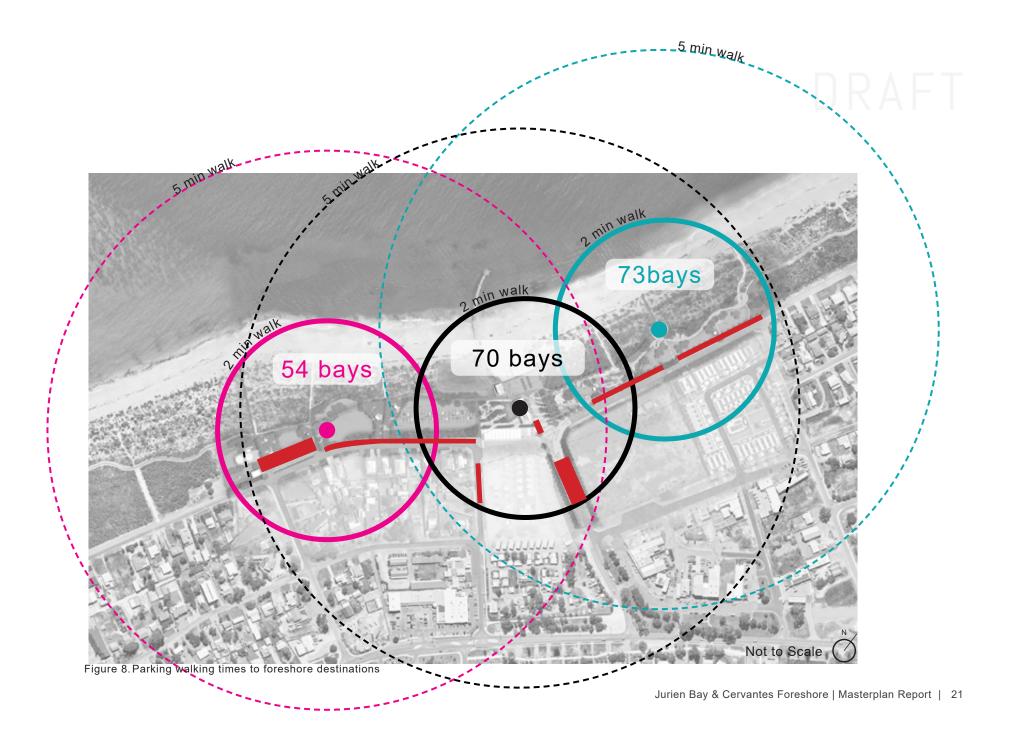

|

18 | Jurien Bay & Cervantes Foreshore | Masterplan Report

Shade Shelter

Dune Fence

Extent of Works



## 3.6 Parking

#### Objectives

- · Remove cars from the prime beach front space at the jetty;
- · Provide appropriate parking quantities for the day to day needs of Jurien Bay, demonstrate the foreshore provision as well as parking within a 5 minute walk of the foreshore;
- · Identify opportunities for overflow parking during events/peak times;
- The Shire is able to adapt to long vehicle and overflow parking needs where and when appropriate;
- Take into account potential future changes to street parking and alignment with Lot 602 development; and,
- Provision of a drop off zone and ACROD bays at the Jetty town square.



events



Figure 7. Parking Provision



### **DRAF** 3.7 Access

#### Objectives

- Improve all abilities access of the foreshore, including to the beach itself;
- Retain and emphasise the Turquoise Way as a foreshore promenade;
- Improve through connections for pedestrians from parking, across parkland to beach;
- Make the prime space at the Jetty one for pedestrians, rather than cars; and,
- Retain access for events to Fauntleroy park, in particular accommodating for the Lions Markets.



Image 8. Existing Turquoise Way condition to Fauntleroy park Source: UDLA



Figure 9. Access

Vehicle access

maintenance) Drop off zone

in future

wide)

access)

Slatted path beach access Sand path beach access

Jurien Bay & Cervantes Foreshore | Masterplan Report | 23

### **DRAFT** 3.8 Fauntleroy Park

#### Objectives

- Retain and im