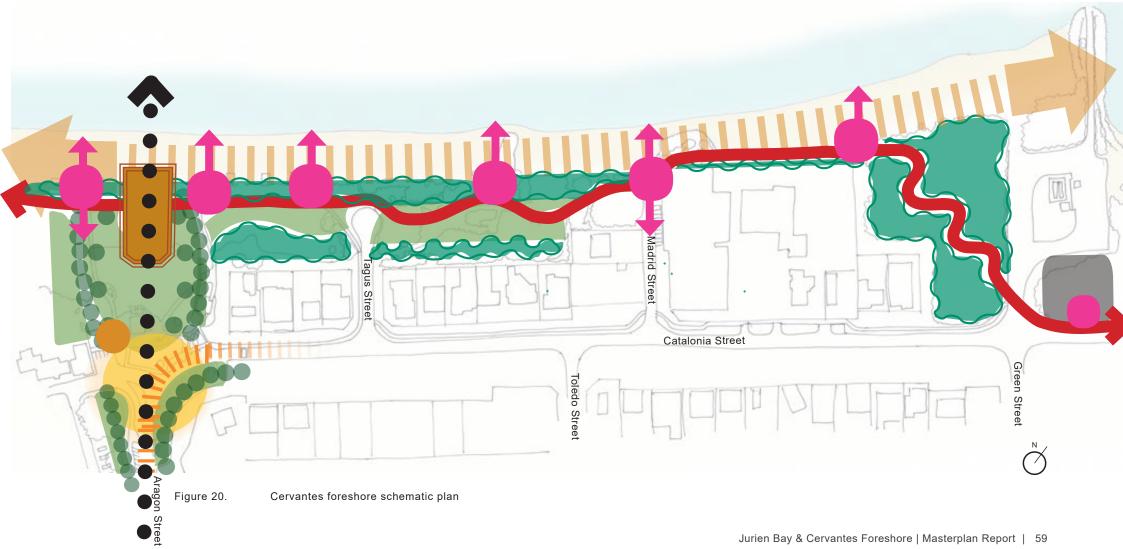

#### 9.3.2 FORESHORE MASTERPLANS

| Location:<br>File Ref   | Jurien Bay Foreshore and Cervantes Foreshore<br>Business Classification Scheme / Parks & Reserves / |
|-------------------------|-----------------------------------------------------------------------------------------------------|
|                         | Design & Construction / Jurien Bay & Cervantes                                                      |
|                         | Foreshore Recreation                                                                                |
| Disclosure of Interest: | None                                                                                                |
| Date:                   | 19 March 2020                                                                                       |
| Author:                 | David Chidlow, Executive Manager Development                                                        |
|                         | Services                                                                                            |
| Senior Officer:         | Brent Bailey, Chief Executive Officer                                                               |

#### **Cervantes Foreshore**

The Key Drivers for the Cervantes Foreshore are somewhat different to Jurien Bay and principally are concerned with carparking and vehicle movements in and around the Lobster Shack. We understand that the Lobster Shack, the DoT and the Shire are in discussions concerning an alternative location for operations

with hopes to improve the access and relationship to the beachfront.

Broadly the primary issues to consider for Cervantes are more logistical and concerning connectivity and conflict between residents and operations of the Lobster Shack. Key Stakeholder and Community engagement will be essential to arrive at a satisfactory agreed direction.

Key issues to address include:

- 1. Issues concerning the Lobster Shack daily operations: Between 10am and 3pm on a daily basis there are ongoing issues concerning car-parking, tour buses, impact on residents leading to talks of the possibility of land swap to a site with less constraints. Alternatively if the Lobster Shack were to remain where it is, a new carpark and turnaround on the lot at the end of either Targus or Madrid St could be considered to ameliorate the issue.
- 2. A connected and continuous walk trail for the Foreshore is essential to address its presently disconnected and haphazard condition. This would present as a coherent journey with a beginning, middle and end and potentially to be considered as start/end of a Jurien Bay connection (Turquoise Way).
- 3. The old DoT groynes interrupt flow along the beach and although they are important for maintaining the general structure of the beach they do present a considerable safety risk considering they are made up of various rubble and in disrepair. The master plan scheme will need to examine opportunities to keep the groynes but make the safe for occupation and a key feature of the design.
- 4. Beach access generally is not clear despite having the timber ramps due to seaweed build up. These direct water connections need to be improved and made more obvious.
- 5. Shade and respite from wind and sun much like Jurien Bay a combination of trees, screen planting, manipulated landform, and new structures will need to be incorporated to provide this amenity. There is a notable lack of trees on the Cervantes foreshore despite their being some fantastic trees in the immediate vicinity notably at the caravan park.
- 6. There is opportunity for the Caravan Park café to better address and connect to the foreshore park.
- 7. Cervantes, more so than Jurien is a popular kitesurfing and windsurfing destination especially from Thirsty Point to the south. There is an opportunity to better cater to and celebrate this aspect of Cervantes' popularity within the foreshore reserve.
- 8. We note a general lack of capacity with water, sewer and power in Cervantes generally and this could present as a constraint on plans for the foreshore.

22

- 9. Improved interpretation of the town's history, the various shipwrecks and their stories. Opportunities for both commissioned art and community driven art should be considered. The hillock between Targus St and Madrid St is an opportunity for improvement.
- 10. Cervantes beachfront is notable for the quantities of seaweed deposits which we understand is critical to maintaining the structural integrity of the beachfront and foredune. We would look to celebrate and interpret this unique attribute i.e. turn a perceived negative into a positive and educational opportunity for the visitor.