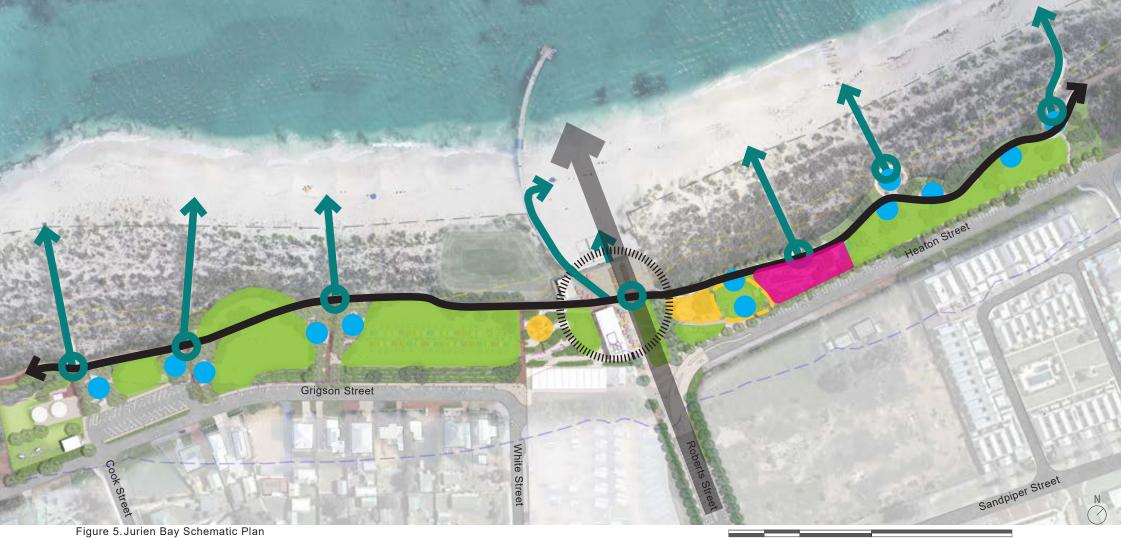

#### 9.3.2 FORESHORE MASTERPLANS

| Location:<br>File Ref   | Jurien Bay Foreshore and Cervantes Foreshore<br>Business Classification Scheme / Parks & Reserves / |
|-------------------------|-----------------------------------------------------------------------------------------------------|
|                         | Design & Construction / Jurien Bay & Cervantes                                                      |
|                         | Foreshore Recreation                                                                                |
| Disclosure of Interest: | None                                                                                                |
| Date:                   | 19 March 2020                                                                                       |
| Author:                 | David Chidlow, Executive Manager Development                                                        |
|                         | Services                                                                                            |
| Senior Officer:         | Brent Bailey, Chief Executive Officer                                                               |

#### Jurien Bay Foreshore

We understand that the key drivers for foreshore planning and improvements at Jurien Bay are:

- Unlocking the Economic Opportunity on the 21 year leasehold site adjacent the Jetty cafe
- Activation of foreshore (event spaces and supporting infrastructure, day to day use, tourism and locals)
- Certainty for future regarding staged implementation of amenity upgrades and landscape improvements (what, where, when, look and feel etc.)
- Community consensus around location of skatepark; and
- Opportunities for community arts

Further to these key drivers, from our meeting and site visit we understand the following will need careful attention:

- 1. The corner site adjacent jetty café is key to long term activation of the jetty precinct. Due to the leasehold and planning requirements based on CHRMAP we understand that any built form outcome on this site will need to be nonpermanent although it may stay in place for the entire 21 years. It will be essential to develop some architectural design parameters around what this may be including height (2 storeys), look and feel, colour, 'style' etc. It should be uniquely 'Jurien' and responsive to the coastal character and laid back lifestyle that the town is famous for. Our team will produce some simple yet effective design concepts with this in mind and parameters grounded in economic reality that the shire can use to guide the appropriate development of this key site.
- 2. The area to the north of the carpark in the proximity of the bandstand is a key location for a significant activated public asset. The future skatepark has been recommended for this site however a community and stakeholder consensus concerning the best use of this area and skatepark location needs to be agreed. This will be one of the primary objectives of the Master plan design process. Based on our understanding of the work to date, UDLA supports this site as a potential wheeled sports location however we will investigate alternative opportunities and determine pros and cons based on stakeholder, community and council input.

- 3. We understand the existing ablutions building requires improvement yet is limited by services capacity and as such a new ablutions building and location should be considered as central to the plan. As with the leasehold site, our team will develop some look and feel concepts to establish a baseline of style, theme and servicing requirements of the structure.
- 4. Large grassed expanse of recently completed landscape upgrades to the south presents significant opportunity for an activation and events 'overlay' as does the plaza space addressing the Jetty. Our team will develop a series of events overlays identifying spaces, crowd capacities, locations for services, temporary structures and pavilions, and 'bumpin/bump-out' vehicle access to ensure Jurien Bay's key annual, seasonal and weekly events such as the Lions Markets, Indian Ocean Festival, Swimming Lessons, and Spay the Grey Festival – plus future opportunities are catered to. UDLA will communicate various configurations using easily understood diagrams such as those presented in our Bremer Bay Town Centre Master Plan.
- 5. We understand that sand accretion along the beach around the jetty is the result of natural coastal processes and is expected to reverse in the next 10 years. In this regards all propositions will be in alignment with recommendations from Coastal Processing engineering in the CMRMAP report.
- 6. The beach at Jurien Bay is of high quality and an enormous asset for the town. Nonetheless we understand that prevailing sea breezes are exceptionally strong along this part of the coast and that an effective master plan for the foreshore will incorporate several opportunities of various type to provide shelter and respite from the wind and sun. This can include small structures and enclosures, topographical features such as hillocks and swales to provide lee-side protection, and screening using planting, trees and fencing
- 7. The turquoise way pathway is of a high quality however could be more animated with contextual art, site interpretation, seating, respite from wind and sun, and exercise and play equipment. We understand that the Turquoise Way can ultimately connect Jurien Bay and Cervantes providing a unique coastal cycle path and walk (notwithstanding the logistics of crossing Hill River). UDLA supports this idea and will consider it in the broader context of the masterplanning exercise.