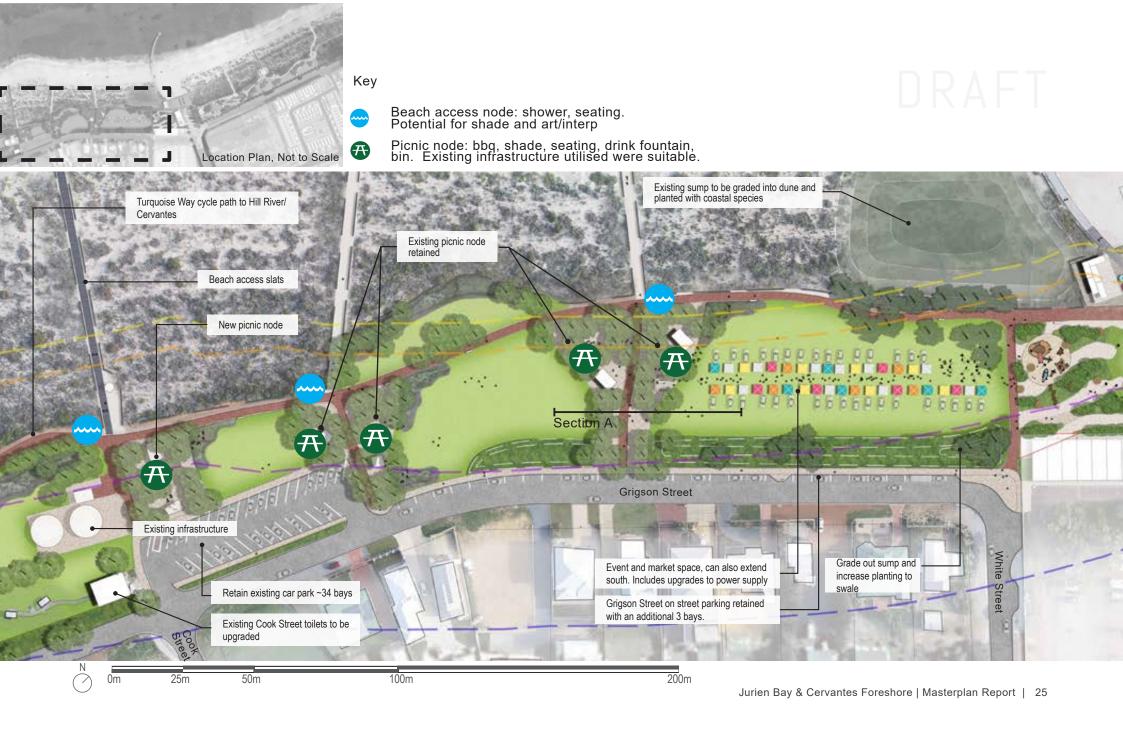

#### 9.3.2 FORESHORE MASTERPLANS

| Location:<br>File Ref   | Jurien Bay Foreshore and Cervantes Foreshore<br>Business Classification Scheme / Parks & Reserves / |
|-------------------------|-----------------------------------------------------------------------------------------------------|
|                         | Design & Construction / Jurien Bay & Cervantes                                                      |
|                         | Foreshore Recreation                                                                                |
| Disclosure of Interest: | None                                                                                                |
| Date:                   | 19 March 2020                                                                                       |
| Author:                 | David Chidlow, Executive Manager Development                                                        |
|                         | Services                                                                                            |
| Senior Officer:         | Brent Bailey, Chief Executive Officer                                                               |

#### PROPOSAL

To seek adoption of the Jurien Bay and Cervantes Foreshore Masterplans following conclusion of the community consultation process.

#### **COMMENT**

The following key issues were set out by UDLA in their submission. It is the opinion of the officer that these issues have been addressed in the draft masterplans submitted.

#### Jurien Bay Foreshore

We understand that the key drivers for foreshore planning and improvements at Jurien Bay are:

- Unlocking the Economic Opportunity on the 21 year leasehold site adjacent the Jetty cafe
- Activation of foreshore (event spaces and supporting infrastructure, day to day use, tourism and locals)
- Certainty for future regarding staged implementation of amenity upgrades and landscape improvements (what, where, when, look and feel etc.)
- Community consensus around location of skatepark; and
- Opportunities for community arts

- 3. We understand the existing ablutions building requires improvement yet is limited by services capacity and as such a new ablutions building and location should be considered as central to the plan. As with the leasehold site, our team will develop some look and feel concepts to establish a baseline of style, theme and servicing requirements of the structure.
- 4. Large grassed expanse of recently completed landscape upgrades to the south presents significant opportunity for an activation and events 'overlay' as does the plaza space addressing the Jetty. Our team will develop a series of events overlays identifying spaces, crowd capacities, locations for services, temporary structures and pavilions, and 'bumpin/bump-out' vehicle access to ensure Jurien Bay's key annual, seasonal and weekly events such as the Lions Markets, Indian Ocean Festival, Swimming Lessons, and Spay the Grey Festival – plus future opportunities are catered to. UDLA will communicate various configurations using easily understood diagrams such as those presented in our Bremer Bay Town Centre Master Plan.
- 5. We understand that sand accretion along the beach around the jetty is the result of natural coastal processes and is expected to reverse in the next 10 years. In this regards all propositions will be in alignment with recommendations from Coastal Processing engineering in the CMRMAP report.
- 6. The beach at Jurien Bay is of high quality and an enormous asset for the town. Nonetheless we understand that prevailing sea breezes are exceptionally strong along this part of the coast and that an effective master plan for the foreshore will incorporate several opportunities of various type to provide shelter and respite from the wind and sun. This can include small structures and enclosures, topographical features such as hillocks and swales to provide lee-side protection, and screening using planting, trees and fencing
- 7. The turquoise way pathway is of a high quality however could be more animated with contextual art, site interpretation, seating, respite from wind and sun, and exercise and play equipment. We understand that the Turquoise Way can ultimately connect Jurien Bay and Cervantes providing a unique coastal cycle path and walk (notwithstanding the logistics of crossing Hill River). UDLA supports this idea and will consider it in the broader context of the masterplanning exercise.