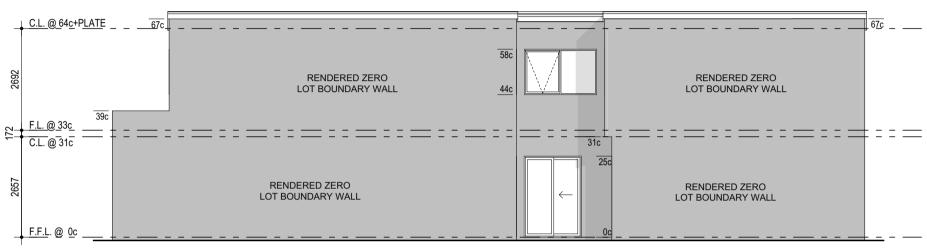

A triplex townhouse 3-bedroom, 2-bathroom design is proposed with double garage vehicle parking to be provided from rear right of way access to the property. A 2m setback to the primary street of Sandpiper and a 1m setback to the secondary street of Andrews is proposed to the townhouses.

Proposed Sandpiper Street Front Elevation

An offer on the sale of the property from the current listed landowners to the proponent has been accepted subject to this development application being approved by Council.