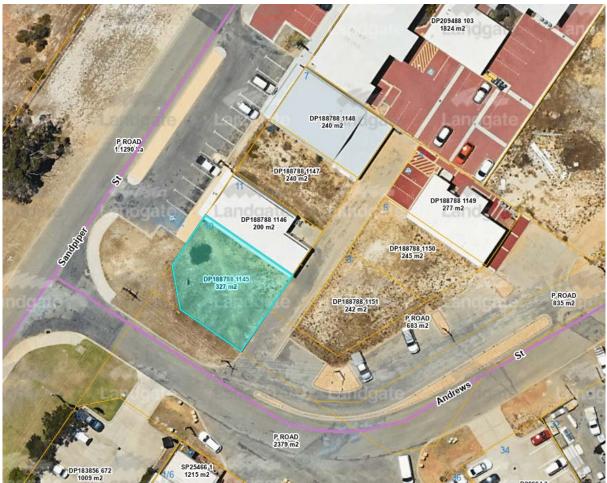

## 9.3.1 PROPOSED SERVICED APARTMENT – 10 ANDREWS STREET, JURIEN BAY

Location: Lot 1145 corner of Sandpiper & Andrews Streets,

Jurien Bay

Landowner: CG & RA Muir

Applicant: Trend Developments Pty Ltd

File Ref: Development Services Apps / Development

#### **PROPOSAL**

The proponent is seeking development approval for the development of a serviced apartment upon 10 Andrews Street, Jurien Bay.

The subject property shown in light blue on the above locational map

#### **BACKGROUND**

The subject 327m<sup>2</sup> property is currently vacant and zoned 'Regional Centre' under the Shire's *Local Planning Scheme No.7* (the Scheme). The objectives of the Regional Centre zone are: