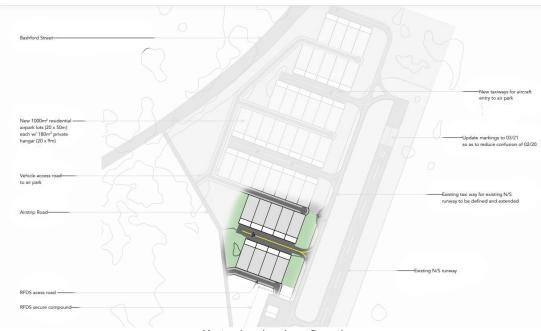

Both lease approaches were supported in principle by the Jurien Bay Airport Working Group at their meetings on 31 August and 12 October 2020 for the general area denoted below between the Royal Flying Doctor Service apron and the north airport accessway.

General area approved in principle for the flying club and flying school sites shown in blue highlight.

#### COMMENT

The Masterplan denoted the area in question as forming part of a future airpark (residence and hangar on the same site) as shown in the following snippet. A total of 40,  $1000m^2$  lots are shown. The AWG support utilising some of this area for the social flying club and flying school uses, which require larger hangars than that of the existing private hangars located at the central airport apron. Some 20-30 airpark lots could still be created in the medium to long term future in accordance with the Masterplan.

Masterplan airpark configuration

A defined square metre area for both applicants has yet to be formally agreed however it is not anticipated both lease sites will

be more than 2500m<sup>2</sup>. Therefore, Council is requested to provide the Chief Executive Officer with authorisation to finalise the lease arrangements with both parties for respective sites up to 2500m<sup>2</sup>. Before the leases are executed a final site plan completed by a licensed surveyor depicting the area of land to be leased to each party will be formulated and included as an attachment to both lease documents.