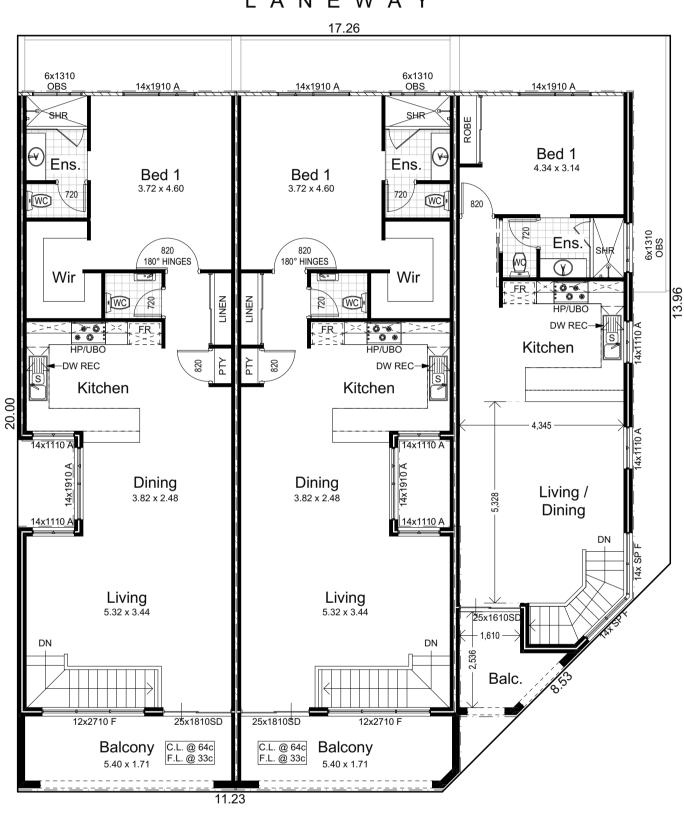

#### **PROPOSAL**

The proponent is seeking development approval for the development of a serviced apartment upon 10 Andrews Street, Jurien Bay.

The subject property shown in light blue on the above locational map

A triplex townhouse 3-bedroom, 2-bathroom design is proposed with double garage vehicle parking to be provided from rear right of way access to the property. A 2m setback to the primary street of Sandpiper and a 1m setback to the secondary street of Andrews is proposed to the townhouses.

Proposed Sandpiper Street Front Elevation

An offer on the sale of the property from the current listed landowners to the proponent has been accepted subject to this development application being approved by Council.