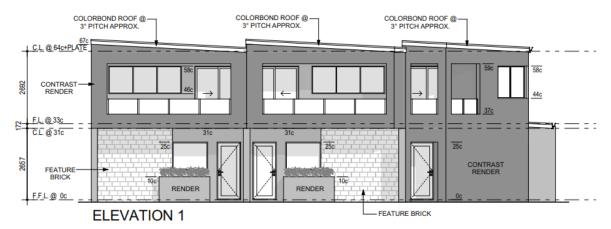

A triplex townhouse 3-bedroom, 2-bathroom design is proposed with double garage vehicle parking to be provided from rear right of way access to the property. A 2m setback to the primary street of Sandpiper and a 1m setback to the secondary street of Andrews is proposed to the townhouses.

Proposed Sandpiper Street Front Elevation

An offer on the sale of the property from the current listed landowners to the proponent has been accepted subject to this development application being approved by Council.