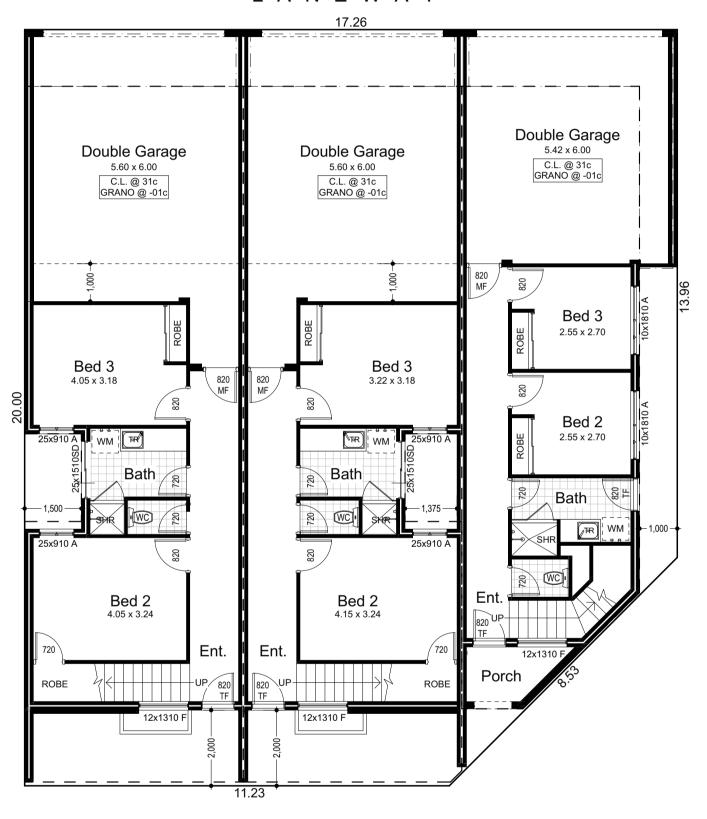

#### **PROPOSAL**

The proponent is seeking development approval for the development of a serviced apartment upon 10 Andrews Street, Jurien Bay.

The subject property shown in light blue on the above locational map

A triplex townhouse 3-bedroom, 2-bathroom design is proposed with double garage vehicle parking to be provided from rear right of way access to the property. A 2m setback to the primary street of Sandpiper and a 1m setback to the secondary street of Andrews is proposed to the townhouses.

Proposed Sandpiper Street Front Elevation

An offer on the sale of the property from the current listed landowners to the proponent has been accepted subject to this development application being approved by Council.