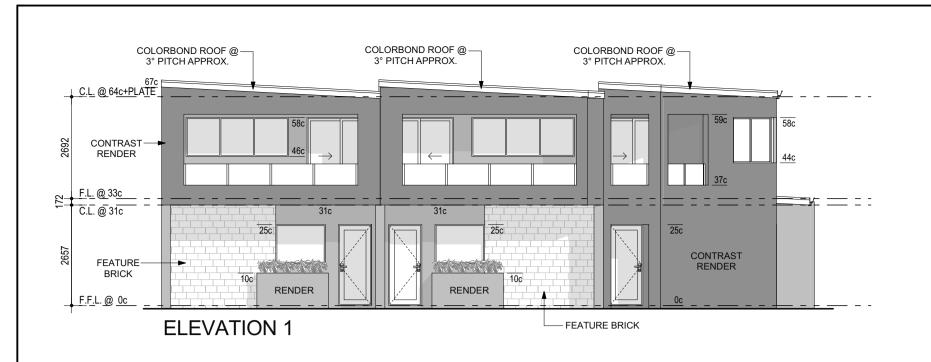

A triplex townhouse 3-bedroom, 2-bathroom design is proposed with double garage vehicle parking to be provided from rear right of way access to the property. A 2m setback to the primary street of Sandpiper and a 1m setback to the secondary street of Andrews is proposed to the townhouses.

The Strategy states that development needs to ensure activities occur at ground level which create interest, surveillance, and a comfortable human scale, with a sheltered environment for pedestrians. Building forms should have flat or low-pitched roofs with awnings or verandahs over the footpath and can reflect more contemporary design and materials. Conversely, the proposed design given its sole accommodation purpose does not entail awnings or an active public use on the ground floor, instead the habitable outdoor living space of each balcony and large windows to each external upper floor wall provide for natural surveillance of the precinct by guests. There are no areas of the design which provide opportunities for concealment and entrapment. A porch is provided to each townhouse to be inviting to and shelter visitors. A low skillion roof in keeping with the Strategy is proposed.