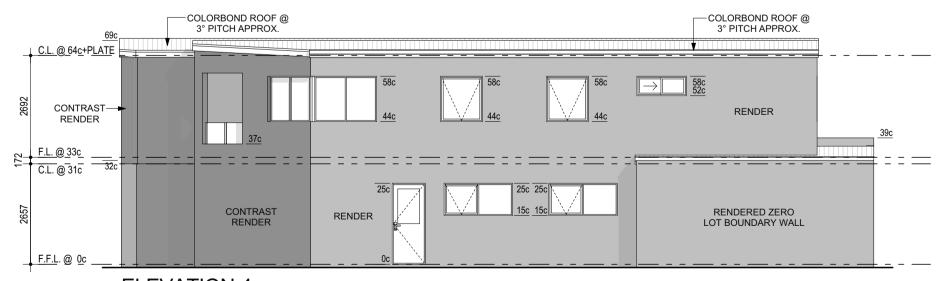

A triplex townhouse 3-bedroom, 2-bathroom design is proposed with double garage vehicle parking to be provided from rear right of way access to the property. A 2m setback to the primary street of Sandpiper and a 1m setback to the secondary street of Andrews is proposed to the townhouses.

Proposed Sandpiper Street Front Elevation

An offer on the sale of the property from the current listed landowners to the proponent has been accepted subject to this development application being approved by Council.