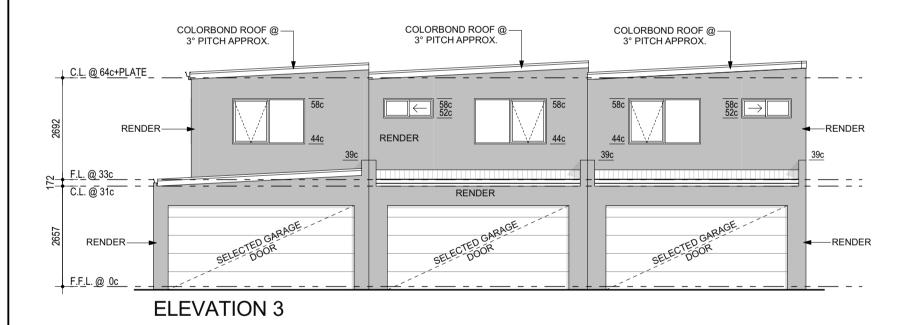

A triplex townhouse 3-bedroom, 2-bathroom design is proposed with double garage vehicle parking to be provided from rear right of way access to the property. A 2m setback to the primary street of Sandpiper and a 1m setback to the secondary street of Andrews is proposed to the townhouses.

Proposed Sandpiper Street Front Elevation

An offer on the sale of the property from the current listed landowners to the proponent has been accepted subject to this development application being approved by Council.