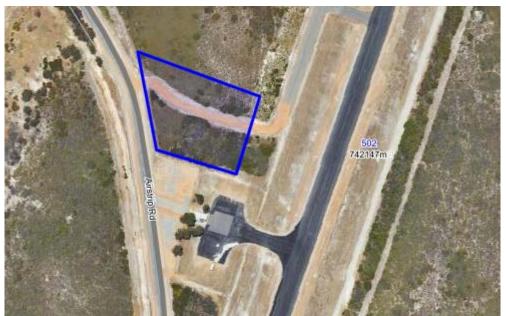

Both lease approaches were supported in principle by the Jurien Bay Airport Working Group at their meetings on 31 August and 12 October 2020 for the general area denoted below between the Royal Flying Doctor Service apron and the north airport accessway.

General area approved in principle for the flying club and flying school sites shown in blue highlight.