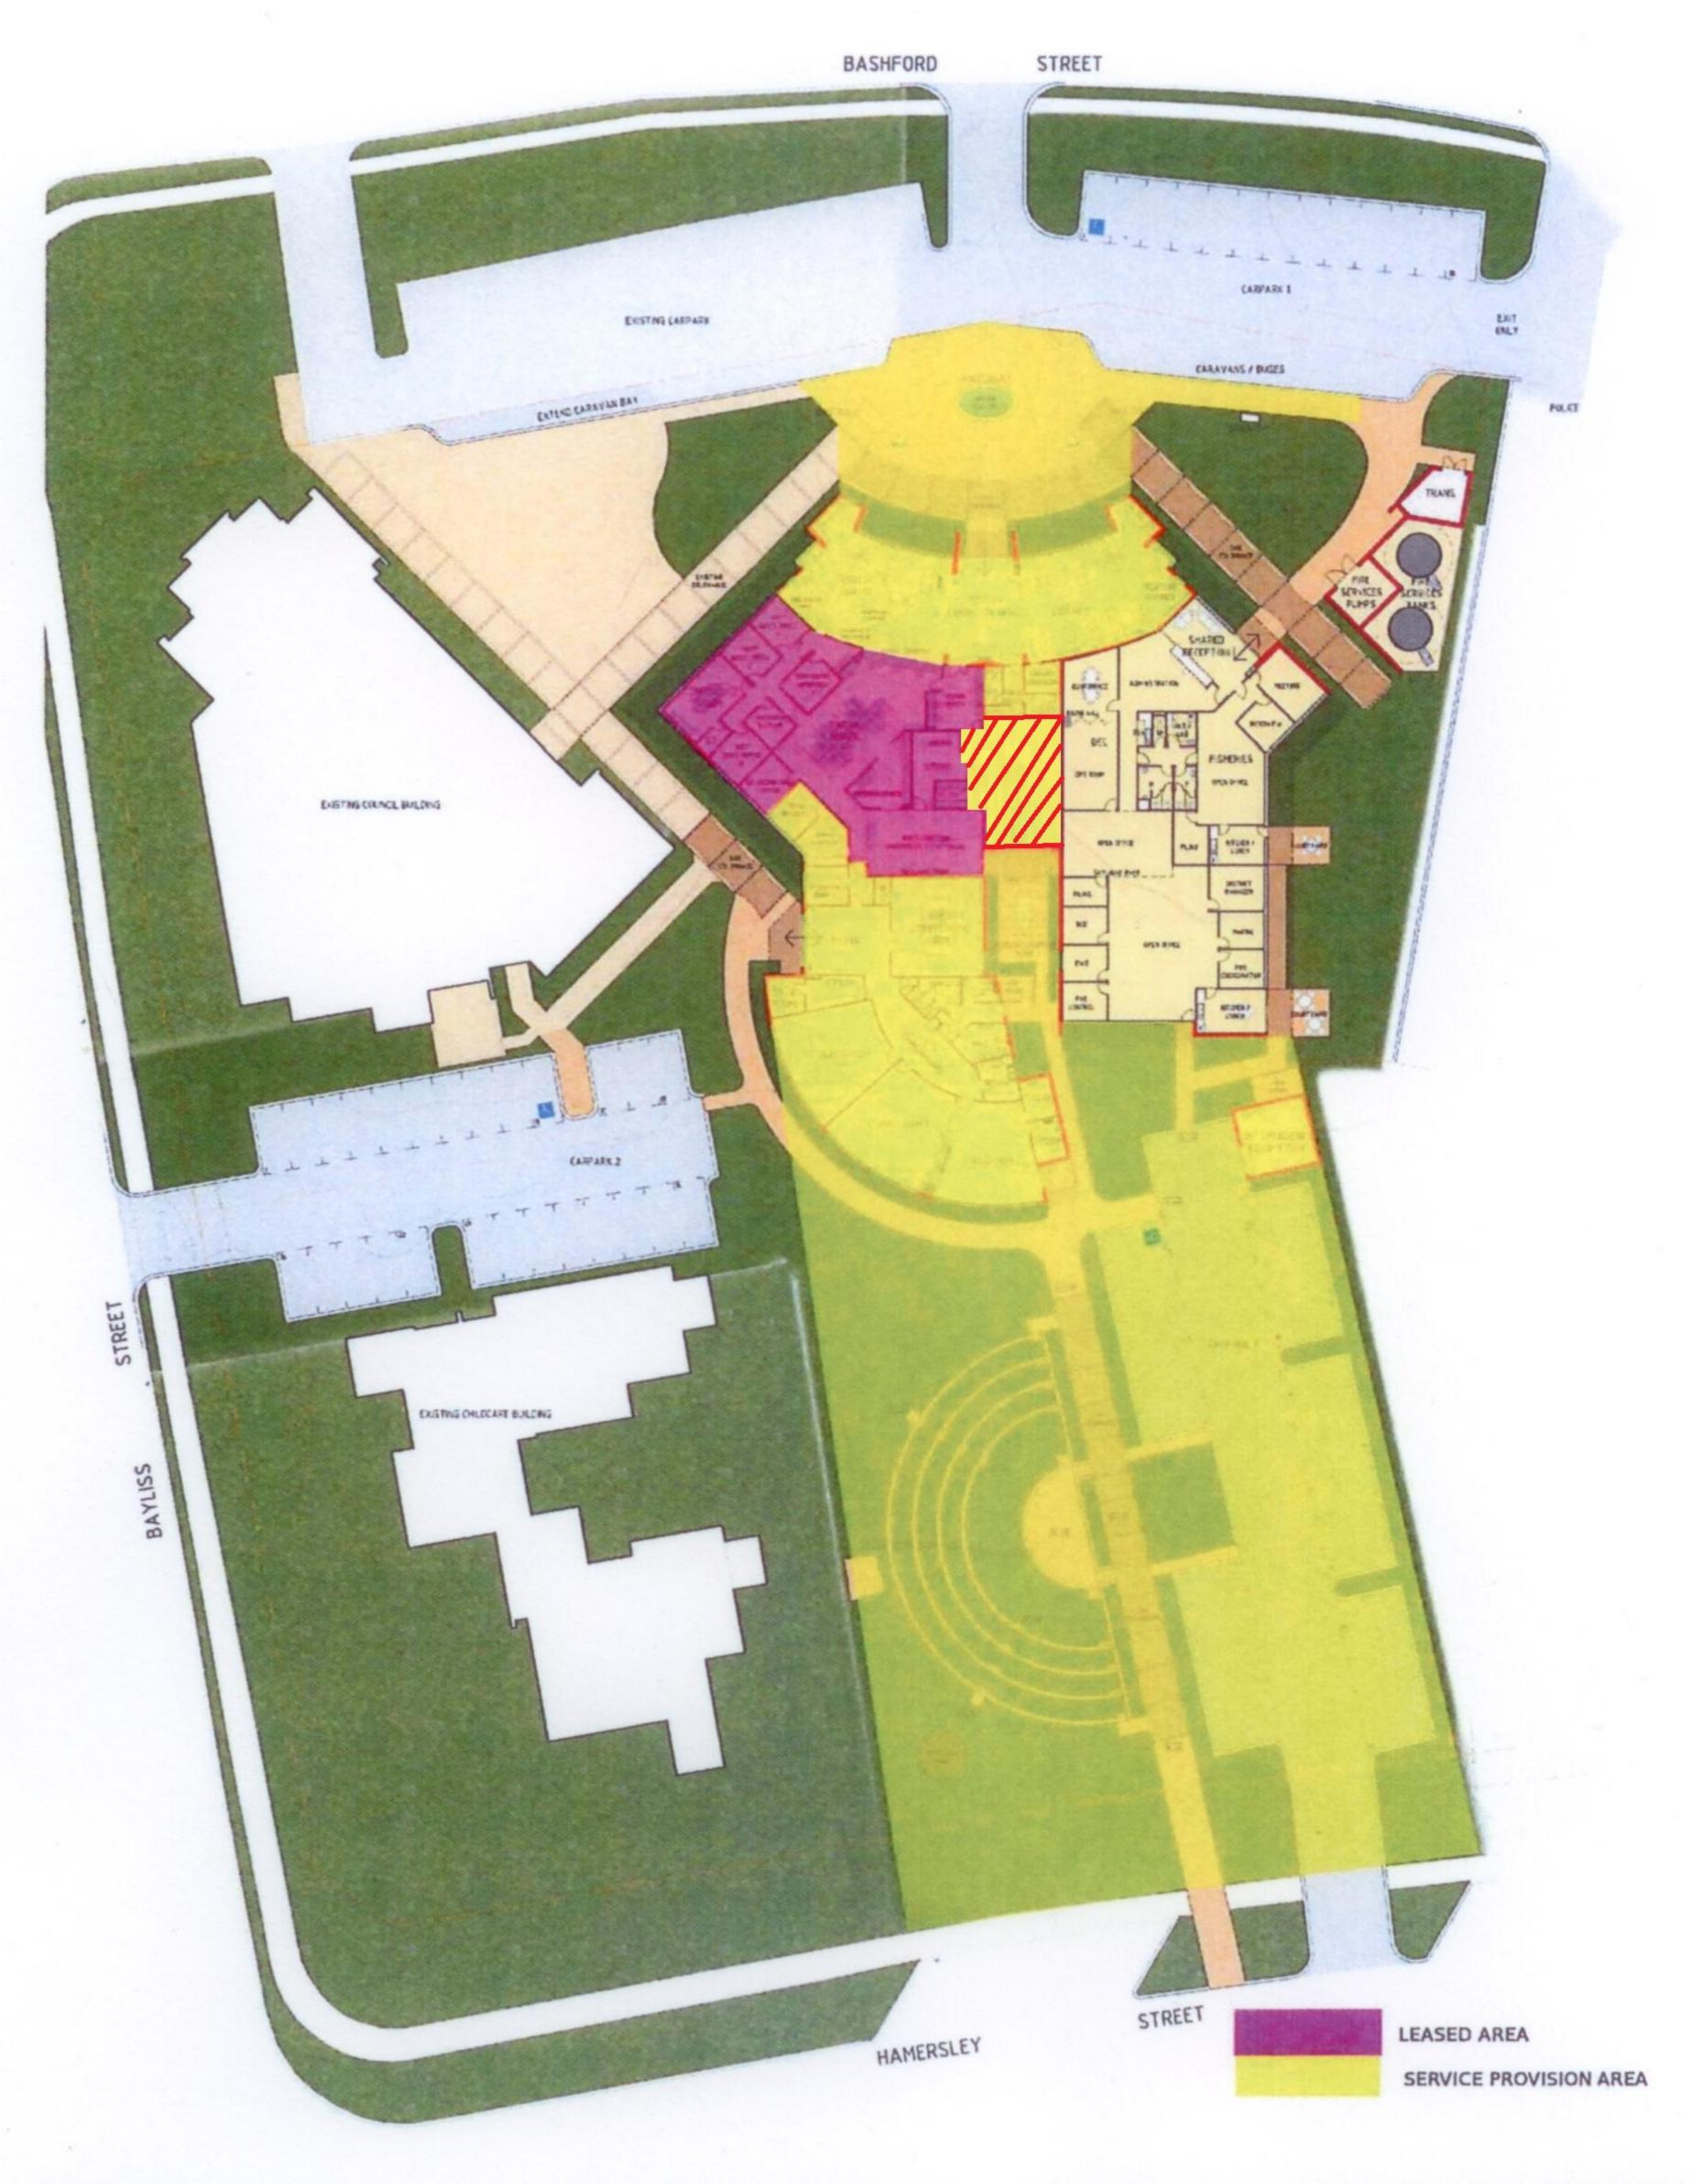

### **PROPOSAL**

To provide a lease on a part of 67 Bashford Street Jurien Bay to the Jurien Bay Community Resource Centre Inc (JBCRC) for a period of five years with the option of a further five-year term with Council approval.

### **BACKGROUND**

The Jurien Bay Community Resource Centre Inc currently hold a lease over part of 67 Bashford Street Jurien Bay. The group have held the lease for a period of five years to date. The Centre had an option of a further five-year term, The Shire wish to renegotiate the lease area and some terms to allow Shire staff from the Library and the Turquoise Coast Visitor Centre to access the staff lunchroom and ablution facilities within the JBCRC leased area.

### Annexure 1 - Plan of Premises

### AGENDA FOR ORDINARY COUNCIL MEETING TO BE HELD THURSDAY 25 JUNE 2020

The JBCRC previously operated the Library and Visitor Centre which meant that there was no need for Shire staff to access the staff lunchroom and ablution areas. The JBCRC no longer undertakes these roles on behalf of the Shire. It is necessary to vary the lease terms to allow access to those common areas for Shire staff.

The leased area outgoings have also caused some concern for both the Shire and the JBCRC. The original method as per Schedule 1 of the original lease provided for a complex method of determining the outgoings in respect of electricity costs. A simpler more practical method has been provided for in Schedule 1 of the proposed lease.

The Jurien Bay Community Resource Centre Inc provides both State and Federal Government Services through separate rooms each side of the CRC Reception desk. The CRC are keen to maintain free flowing access to these rooms so have requested that the circulation space not be impeded by the placement of displays in the circulation space.

### That Council:

- 1. Lease the part of 67 Bashford Street Jurien Bay to the Jurien Bay Community Resource Centre Inc as indicated by the area coloured red on appendix "A"
- 2. Authorise the CEO to finalise negotiations with Jurien Bay Community Resource Centre Inc to complete a deed of surrender for the original lease.
- 3. Authorise the CEO to complete negotiations with the Jurien Bay Community Resource Centre Inc to provide a lease for a period of five years with an option to renew for a further five years with the approval of Council.