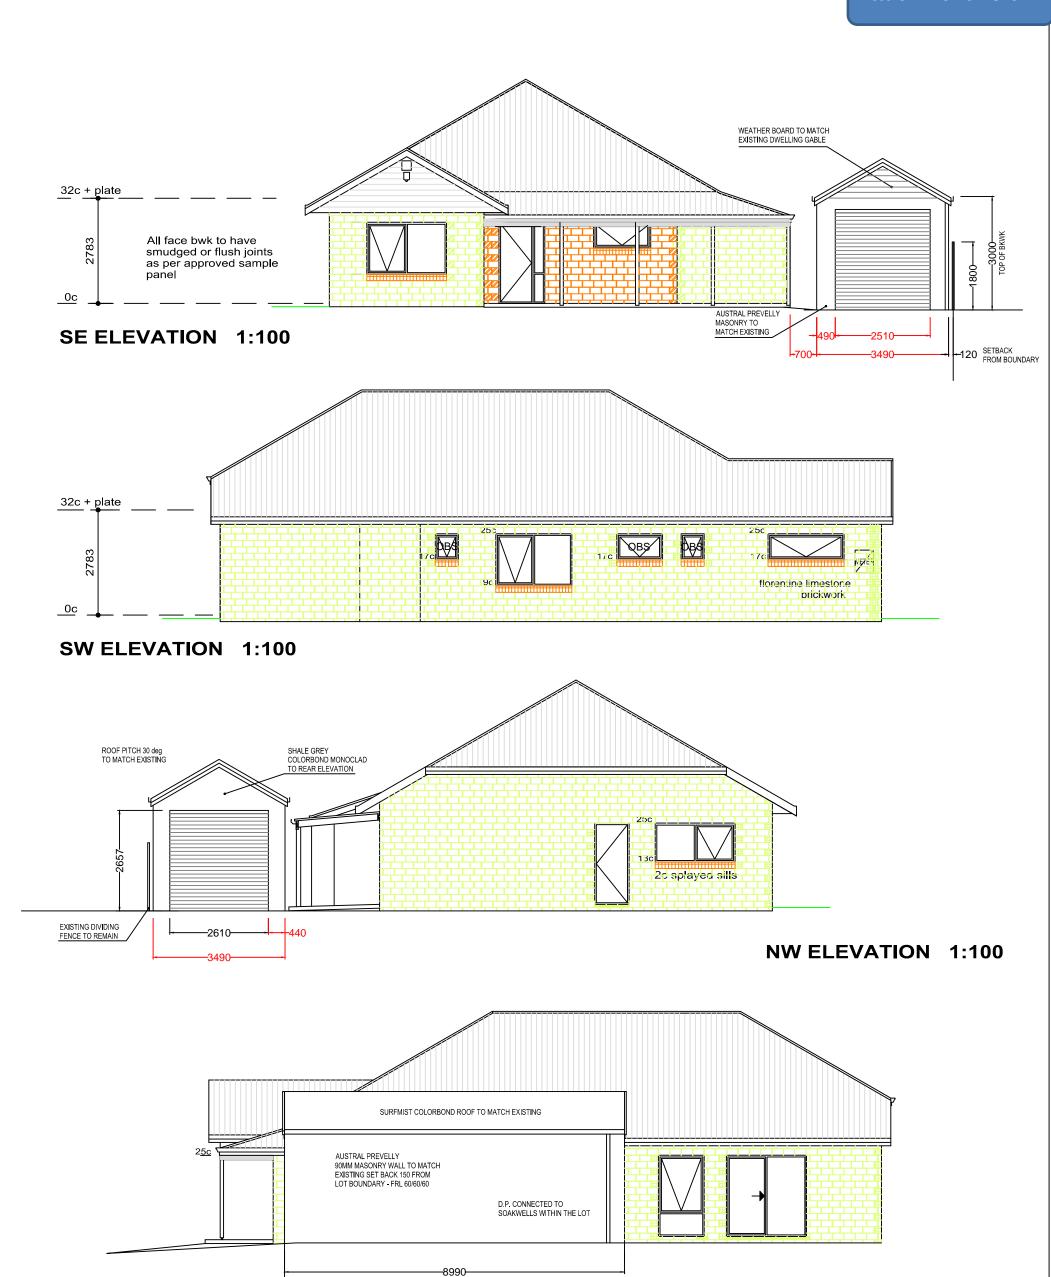

### **PROPOSAL**

The proponent is seeking development approval for a garage upon 20 Apium Way, Jurien Bay.

### **BACKGROUND**

The applicant is seeking development approval to construct a 9m  $\times$  3.5m, 31.5m<sup>2</sup> garage at a wall height of 3m and a ridge height of 4m on the  $800m^2$  property.

The garage will be setback 0.12m from the north-east side boundary adjoining 18 Apium Way, 5m from the road frontage boundary, and butt up to the existing patio of the house as shown on the attached plans.

The subject property is zoned Residential under the Shire's Local Planning Scheme No.7 with a density code of R12.5.

The proposed garage complies Council's *Local Planning Policy 9.4:* Outbuildings Residential Areas as detailed the following table:

|              | LPP9.4 Sizing    | Proposed Garage    |
|--------------|------------------|--------------------|
| Area         | 40m <sup>2</sup> | 31.5m <sup>2</sup> |
| Wall Height  | 3m               | 3m                 |
| Ridge Height | 4.5m             | 4m                 |

Local Planning Policy 9.10: Residential Design Codes – Side and Rear Boundary Setbacks provides the ability for the proposed garage to be built up to the boundary (within 0.6m of the boundary) and approved under delegated authority subject to the: design principles of section 5.1.3 P3.2 of the Residential Design Codes (R-Codes) being sufficiently addressed to the satisfaction of Shire planning staff; and no objection or concern has been raised by an adjoining landowner or residents.

In this instance, the adjoining landowner has objected to the proposal resulting in the application being before Council for a decision.

### COMMENT

The neighbouring landowner has concerns that the bulk and scale of the 9m long, 3m high wall, 0.12m from their side boundary will have an adverse impact on their future house windows facing this boundary.

The R-Codes' design principles of section 5.1.3, P3.2 read as follow:

Buildings built up to boundaries (other than the street boundary) where this:

- makes more effective use of space for enhanced privacy for the occupant/s or outdoor living areas;
- does not have any adverse impact on the amenity of the adjoining property;
- does not compromise the design principle contained in clause 5.1.3 P3.1;
  - reduce impacts of building bulk on adjoining properties;
  - provide adequate direct sun and ventilation to the building and open spaces on the site and adjoining properties; and
  - minimise the extent of overlooking and resultant loss of privacy on adjoining properties.

The merits of the application are stated below in relation to these design principles:

1. The proposal complies with the design provisions of Local Planning Policy 9.4.

- 2. The proposed position of the garage adjacent the existing dwelling is a design characteristic consistent throughout the locality of the Beachridge Estate, Jurien Bay and provides the landowner with greater open space within their backyard
- 3. The affected side boundary is south-west to the adjoining neighbour resulting in clause 5.4.2 Solar access for adjoining sites (overshading) of the R-Codes being not applicable for the development, as overshading is only determined on a north to south lot boundary basis.
- 4. The adjoining 18 Apium Way is vacant, which provides this landowner with the ability to construct a residence to site characteristics in due course.
- 5. The materials and colours of the garage are complementary to the existing dwelling, to not detract from the streetscape or the amenity of neighbouring properties.
- 6. The front and rear roller door design of the garage provides continued vehicle access to the backyard where an existing 54m<sup>2</sup> is situated near the west rear property corner.