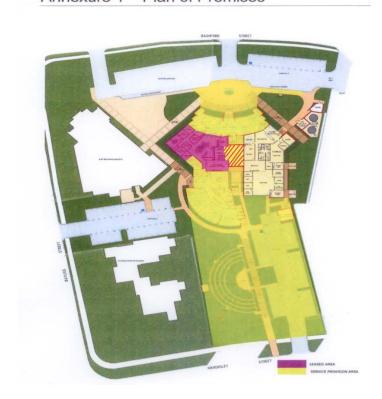

### Annexure 1 - Plan of Premises

### That Council:

- 1. Lease the part of 67 Bashford Street Jurien Bay to the Jurien Bay Community Resource Centre Inc as indicated by the area coloured red on appendix "A"
- 2. Authorise the CEO to finalise negotiations with Jurien Bay Community Resource Centre Inc to complete a deed of surrender for the original lease.
- 3. Authorise the CEO to complete negotiations with the Jurien Bay Community Resource Centre Inc to provide a lease for a period of five years with an option to renew for a further five years with the approval of Council.