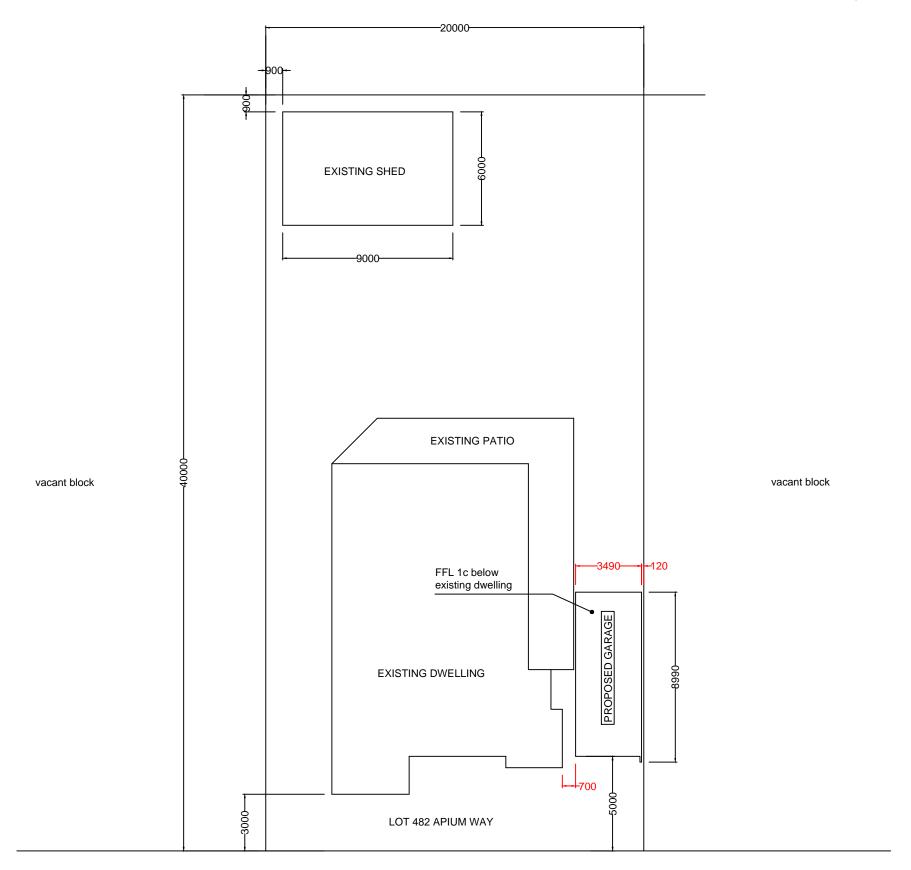

### **PROPOSAL**

The proponent is seeking development approval for a garage upon 20 Apium Way, Jurien Bay.

### **BACKGROUND**

The applicant is seeking development approval to construct a 9m  $\times$  3.5m, 31.5m<sup>2</sup> garage at a wall height of 3m and a ridge height of 4m on the  $800m^2$  property.

The garage will be setback 0.12m from the north-east side boundary adjoining 18 Apium Way, 5m from the road frontage boundary, and butt up to the existing patio of the house as shown on the attached plans.

The subject property is zoned Residential under the Shire's Local Planning Scheme No.7 with a density code of R12.5.

The proposed garage complies Council's *Local Planning Policy 9.4:* Outbuildings Residential Areas as detailed the following table:

|              | LPP9.4 Sizing    | Proposed Garage    |
|--------------|------------------|--------------------|
| Area         | 40m <sup>2</sup> | 31.5m <sup>2</sup> |
| Wall Height  | 3m               | 3m                 |
| Ridge Height | 4.5m             | 4m                 |

Local Planning Policy 9.10: Residential Design Codes – Side and Rear Boundary Setbacks provides the ability for the proposed garage to be built up to the boundary (within 0.6m of the boundary) and approved under delegated authority subject to the: design principles of section 5.1.3 P3.2 of the Residential Design Codes (R-Codes) being sufficiently addressed to the satisfaction of Shire planning staff; and no objection or concern has been raised by an adjoining landowner or residents.

In this instance, the adjoining landowner has objected to the proposal resulting in the application being before Council for a decision.

### COMMENT

The neighbouring landowner has concerns that the bulk and scale of the 9m long, 3m high wall, 0.12m from their side boundary will have an adverse impact on their future house windows facing this boundary.