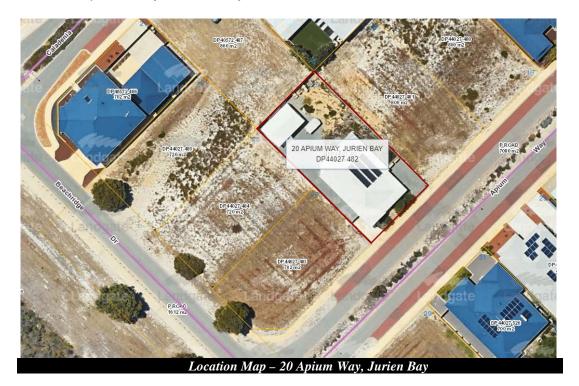

### 9.3.1 PROPOSED GARAGE – 20 APIUM WAY, JURIEN BAY

Location: 20 (Lot 482) Apium Way, Jurien Bay

Applicant: C Sayers

File Ref: Development Services Apps / Development

Application / 2020 / 25

Disclosure of Interest: Nil

### **PROPOSAL**

The proponent is seeking development approval for a garage upon 20 Apium Way, Jurien Bay.

### **BACKGROUND**

The applicant is seeking development approval to construct a 9m  $\times$  3.5m, 31.5m<sup>2</sup> garage at a wall height of 3m and a ridge height of 4m on the  $800m^2$  property.

The garage will be setback 0.12m from the north-east side boundary adjoining 18 Apium Way, 5m from the road frontage boundary, and butt up to the existing patio of the house as shown on the attached plans.

In this instance, the adjoining landowner has objected to the proposal resulting in the application being before Council for a decision.

### COMMENT

The neighbouring landowner has concerns that the bulk and scale of the 9m long, 3m high wall, 0.12m from their side boundary will have an adverse impact on their future house windows facing this boundary.