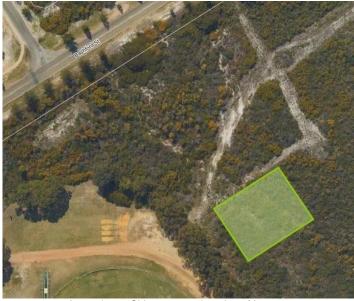

his equates to approximately a 2500m<sup>2</sup> portion of Lot 503. The request is for a portion of land within the proposed lease area set aside for the Jurien Bay Interpretive Complex Group (JBICG). Jurien Bay Community Men's Shed were a party to the original Interpretive Group. However due to the Interpretive Group seeking to use the sheds at the Department of Transport Jurien Bay Harbour property in the short term, the JBCMS are seeking a more permanent location. The requested site is within the propose lease area for the JBICG. It is considered by staff that JBCMS new site should be outside of the land set aside for the JBICG to avoid conflicting land uses in the future. An alternate location abutting the proposed location is recommended by staff as detailed in the site plan below.



Approximate Shire proposed portion of Lot 503

The Shire currently holds a management order over Lot 850 with the ability to lease for no longer than 21 years for the purposes of the classification of the reserve, Parks and Recreation. A men's shed aligns with the recreation classification and therefore can facilitate a lease for such a development.

Furthermore, the proposed site is in keeping with the locality being located adjacent existing community recreation infrastructure. This new site will also eliminate the issues the JBCMS is having at their current site.

In accordance with the Shire's Policy 6.5 Reserves the length of the lease will be 21 years unless otherwise terminated. Section 1 of the Policy 6.5 outlines matters to be included as conditions of the lease agreement. The C