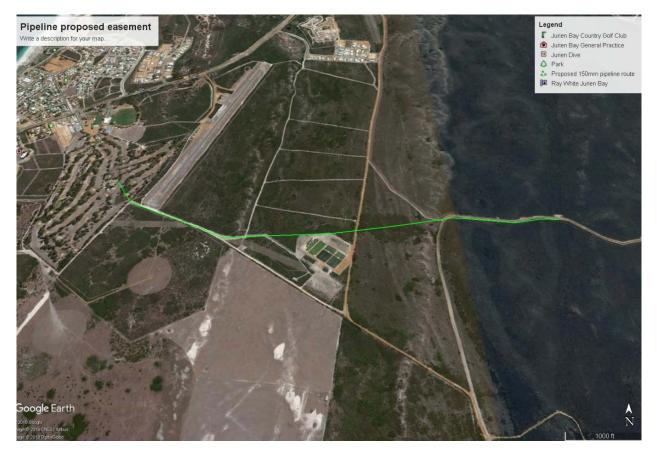

### NOTICE OF AN ORDINARY COUNCIL MEETING

Dear Council Member,

10.00am

The next Ordinary Meeting of the Dandaragan Shire Council will be held on Thursday 23 August 2018 at the Council Chambers Jurien Bay commencing at 11.00am.