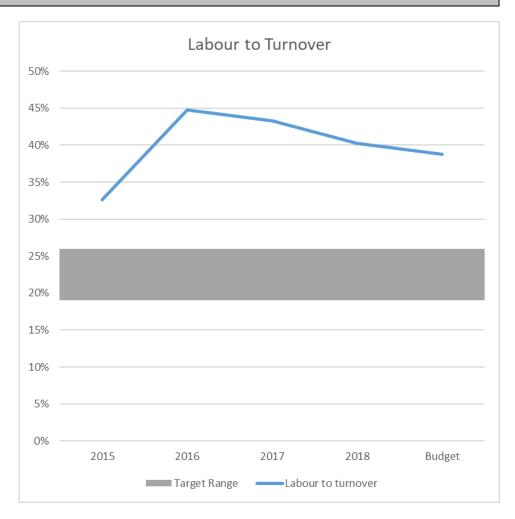

d an updated Profit and Loss Statement structure classifying the bar and kitchen separately for the year ending 30 June 2018 which also shows 2017 comparative figures. This structure has been used in calculating the benchmark scores.



From a cost of sales to turnover perspective the operation of the bar is within the benchmark targets however the kitchen / restaurant component of the business is significantly over the recommended standard. Consequently this business unit detracts from the overall performance of the Club making the overall measure of the business as a whole above the benchmark target range. It is important to note that this measure does not consider employee costs within its calculation nor is there recognition that some bar revenue is driven from the kitchen customers.



The labour to turnover ratio shows that employee costs are significantly higher than the benchmark target range.

The 2016 management letter from the Club's auditor highlights that the current business model / profitability is impeded by high labour costs relative to revenue.

This can be seen in the "Expenses to Turnover" benchmark measure.



This benchmark considers all expenses, including employee costs, and shows the improvement over the last few years beginning to plateau above the benchmark targets. This trend is primarily as a result of the high labour costs. The Club notes that its employment of a qualified chef "to better match the service offer of the Bar and Bistro" requires a substantial investment in labour costs which they expected to impact their cost base by "\$20-\$30k"