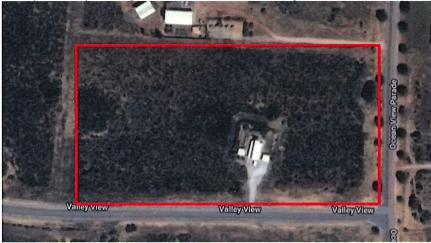

f the application such as traffic, heritage, environmental, engineering or urban design studies; and
- (d) any other plan or information that the local government may require to enable the application to be determined.

The Council reserves the right to request an electronic version of the application to make a complete assessment of the development application.

## **Turquoise Coast Plants & Fish**

Retail Nursery Business

#### **Personal Details**

Name: Glen Kristopher Auzins

<u>D.O.B.:</u> 30/04/1988 Phone: 0420 559 343

Email: glen.auzins@gmail.com

Address: 101 Valley View Parade, Jurien Bay WA 6516
Occupation: High School Science & Marine Tourism Teacher

**Emergency Service Cadets Unit Leader** 

### **Location of Proposal**

101 (Lot 172) Valley View Parade, Jurien Bay WA 6516



Figure 1 Property for where the proposed business will be located

### **Current Zoning of Location**

This lot is currently zoned as 'Special Use - Rural Development

#### **Current Infrastructure and Land Use**

The property is currently used for a single residential dwelling consisting of one main house structure of 2 storeys and 2 sheds ( $6m \times 6m$ ).

## **Nature of Proposed Business**

#### **Brief**

I wish to start a retail nursery business within the above mentioned property (see figure 1) for the sale of terrestrial and aquatic plants as well as pond and aquarium products.

#### **Extend of Retail Product**

I wish to retail the following categories of product through this business:

- Native and exotic terrestrial plants
- Native and exotic aquatic plants
- Garden supplie