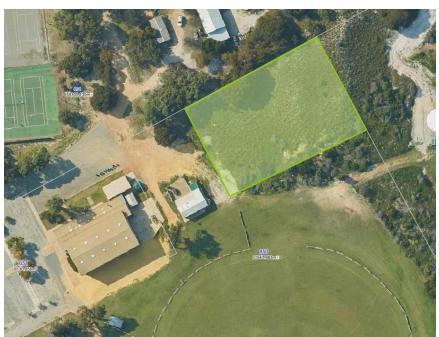

### NOTICE OF AN ORDINARY COUNCIL MEETING

Dear Council Member,

10.00am

The next Ordinary Meeting of the Dandaragan Shire Council will be held on Thursday 23 August 2018 at the Council Chambers Jurien Bay commencing at 11.00am.