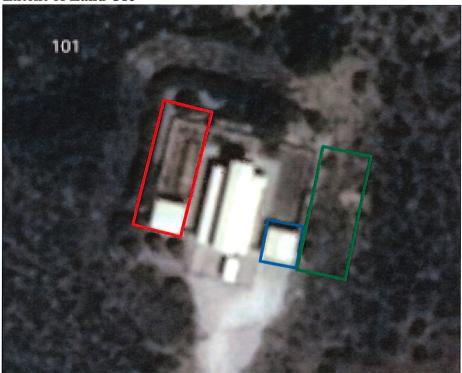

following categories of product through this business:

- Native and exotic terrestrial plants
- Native and exotic aquatic plants
- Garden supplies including fertilizers, potting mix, mulch and ornaments and worm farms
- Garden ponds and accessories including pumps, liners and fountains
- Freshwater pond and aquarium fish
- Small aquariums <200L and relevant accessories
- Pond and aquarium chemicals
- Aquaponics set-ups and accessories

#### **Extent of Nursery Activities**

I intend to engage in the following culturing activities as part of this business

- Small scale culturing of aquatic plants
- Small scale germination and culturing of terrestrial plants
- Small scale aquaculture of freshwater aquarium and pond fish (<100KL of aquaculture infrastructure)

#### **Extent of Land Use**



Figure 2 Proposed location of business activities and future works

It is my intention to initially utilise the 6m x 6m shed identified in blue within figure 2 for retail operations with adequate parking available on the adjoining driveway. The area demarked in red will be the limits of space I intend to use for aquaculture and horticulture activities initially.

I would further seek approval for the construction of a shade house of no more than 3m height and not exceeding 12m x 6m (72m²) located within the area identified in green. This shade house is to be constructed using a treated pine skeleton and covered neatly with a green or tan shade cloth. This shade house will be utilised for more extensive terrestrial horticulture activities and will not be constructed within 3 months of the