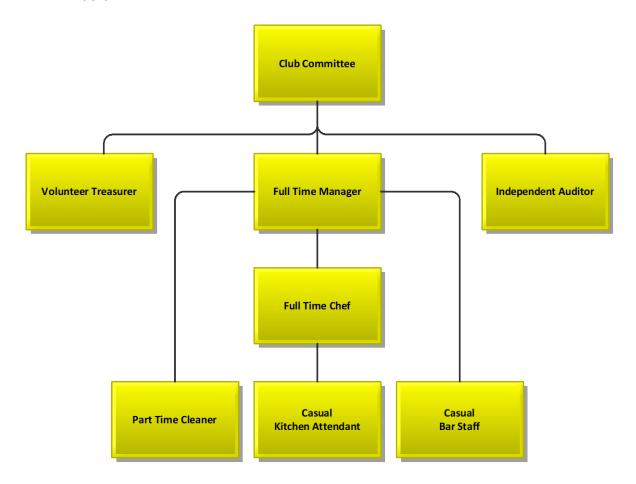

ourse
- 2) 1 Synthetic bowling green
- 3) Clubhouse including bar, kitchen and meeting room facilities.
- Tennis Courts

The Golf, Tennis (in recess) and Bowls Clubs are their own separate entities and utilise the clubrooms for their functions and sporting days. The Club covers the cost of electricity for the outdoor lights over the bowling green. The football club also hosts a number of events and their post-match awards at the Club. The Club itself services the wider community and visitors to Cervantes offering a bar, restaurant, TAB, gaming and other associated product offerings. It is open 7 days a week from 11:00am – 11:30pm and was granted a Tavern License by the Department of Racing Gaming and Liquor in 2017.

The current organisational structure of the Club is demonstrated below:



Council has previously supported the Club with a self-supporting loan for renovations of the clubhouse and installation of the synthetic bowling green (on behalf of the Cervantes Bowls Club).

The Club has endured a number of years of challenging trading conditions which the club has attributed in part to the reopening of the Cervantes Bar and Bistro which has a similar product offering. During this time the Club's liquid assets have been drawn down to meet operating expenses. As a result the Club is currently in a position where net current liabilities exceed net current assets and if trade creditors were to call in their debts the club would need an external source of immediate funding to meet these requirements.

In response to this situation the Committee has approached the Shire req