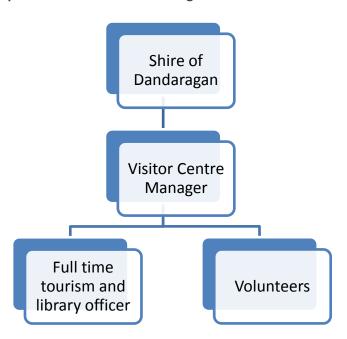

The Visitor Centre will be responsible for signage in and around Jurien Bay and further membership branding opportunities. Opportunities exist to develop an in-centre experience via technology including an interactive Smart Board, a 24-hour access panel, and an iPad. It is recommended that the floorplan of the Visitor Centre be modified to improve accessibility and foot flow potentially increasing retail sales and providing sub-let opportunities for the space currently occupied by the community library.

## 3. Organisation Chart and Management Structure

The recommended organisational chart (Figure 2) for the Visitor Centre gives operational and staffing responsibilities to the Manager. The position would report directly to the Shire and provide strategic direction and long-term support.



Figure 2 – Turquoise Coast Visitor Centre Organisation Structure

The volunteers provide crucial assistance with visitor servicing. Staffing of the Visitor Centre shall have a lean structure, where the Manager and staff are supported by a key group of informed and trained volunteers. The role of the Manager is to conduct and oversee the day to day operations, with the tourism and library officer providing a greater focus on customer service, member relations and general admin duties.

### 4. Governance Structure - Not-for-Profit Association

A recommended governance structure incorporates the institution of an Association commencing 1 January 2018. The Association can be implemented through the formation of a Not-for-Profit Incorporated Association in the state of Western Australia, and