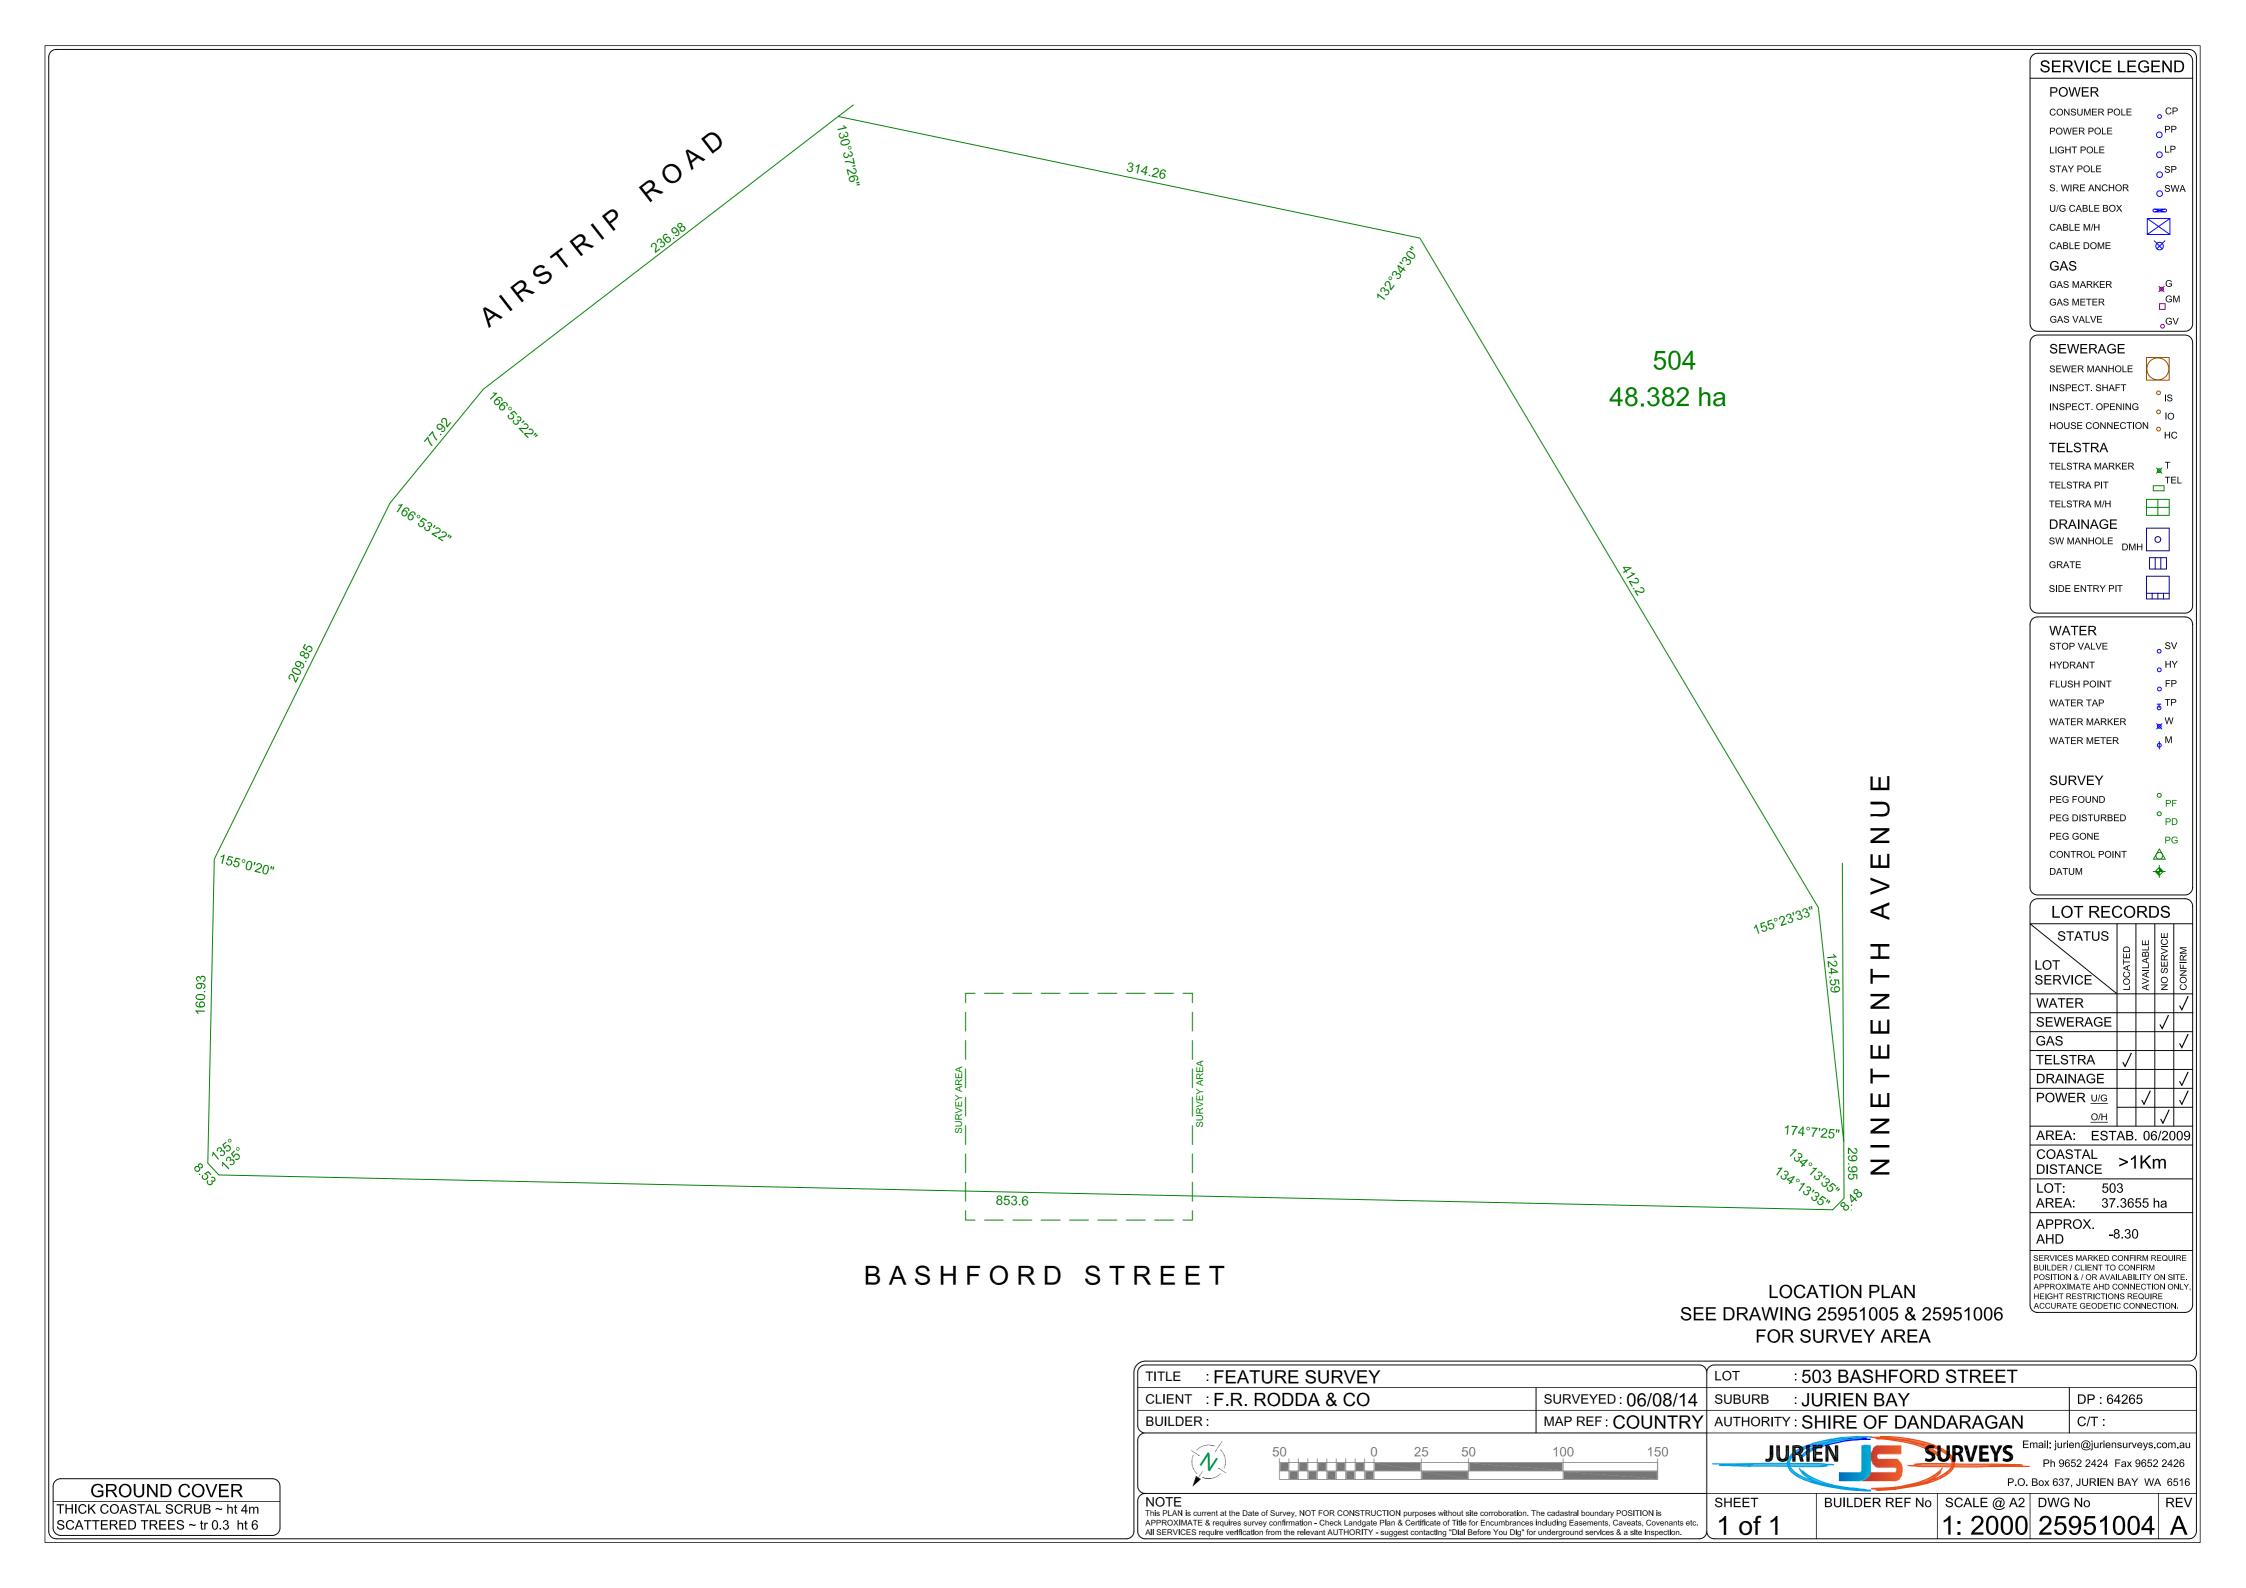

he supports for the water tanks on the east side are in poor condition. Loss of steel cross sectional area was observed in most of the steel supports. The steel beams supporting the tanks are also corroded. There does not appear to be any system to hold down the water tank apart from a few ropes holding the tanks to the steel platform;
- The concrete pads within the building site appears in good condition;
- Externally the generator shed appear in good condition.
   However, the base of the wall cladding and the doors are corroded;
- Random rubbish was observed in the building compound. Ad hoc pump pit on the front entrance are in fair condition; and
- The fencing on the north and the west is in poor condition.
   Vegetation growing through fencing and corroded post and gates are common.







# 10.1.1 PROPOSED SITE FOR JURIEN BAY INTERPRETATION COMPLEX

Location: Reserve 31884 (Jurien Bay Recreation Reserve)
Applicant: Jurien Bay Interpretation Complex Management

Committee on behalf of the Museum Group, ICAN, Jurien Bay Community Men's Shed & Jurien Bay

Lions Club

Folder Path: Business Classification Scheme / Parks and

Reserves / Service Provision / Jurien Bay Recreation

Ground

Disclosure of Interest: None
Date: 21 July 2014

Author: Ian Rennie, Deputy Chief Executive Officer

Signature of Author:

Senior Officer: Yony Nottle, Chief Executive Officer

Signature of Senior Officer:

#### **PROPOSAL**

Council to consider allowing the Jurien Bay Interpretation Complex Management Committee access to an area of land in order for the group to establish and construct the I