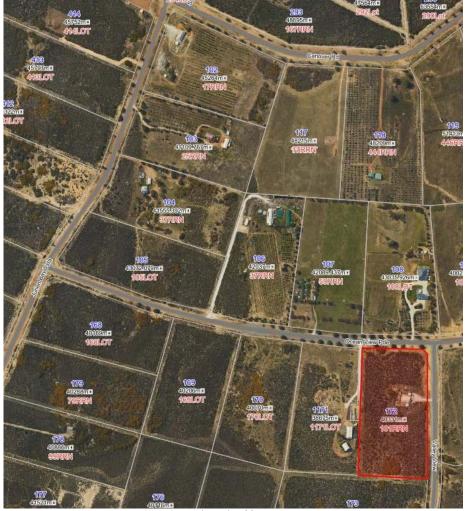

nly consist of surnames;
- 2. advertise the naming proposal "Ogden Park" to the wider Cervantes community for a period of 30 days; and
- authorise Shire staff to contact the immediate family of the late Mr Allen Ogden to ensure they have no objection to the proposal.

# 9.3.2 PROPOSED RETAIL NURSERY – LOT 172 VALLEY VIEW, JURIEN BAY HEIGHTS

Location: Lot 172 Valley View, Jurien Bay Heights

Applicant: GK Auzins

File Ref: Development Services Apps/ Development

Applications/ 2018/ 49

Disclosure of Interest: Nil

Date: 10 August 2018

Author: Rory Mackay, Planning Officer

Senior Officer: David Chidlow, Executive Manager of Development

Services

# **PROPOSAL**

The proponent is seeking planning approval for a small-scale retail nursery on Lot 172 (#101) Valley View, Jurien Bay Heights.



Location Map

# **BACKGROUND**

The subject property is located within Local Planning Scheme No.7's (LPS7) Special Use Area 1 – Rural Development, which is commonly known as Jurien Bay Heights. This estate is divided into three categories with specific LPS7 conditions universal to the whole estate and further conditions specific to each category.

The subject property is within Category 2 of the estate, where the proposed land use of a Retail Nursery is an 'A' use. This means that the use is not permitted unless the local government has exercised its discretion by granting development approval after giving special notice in accordance with clause 64 of the Deemed Provisions of LPS7. Such special notice has been undertaken for the proposal as detailed in the consultation section below.

T