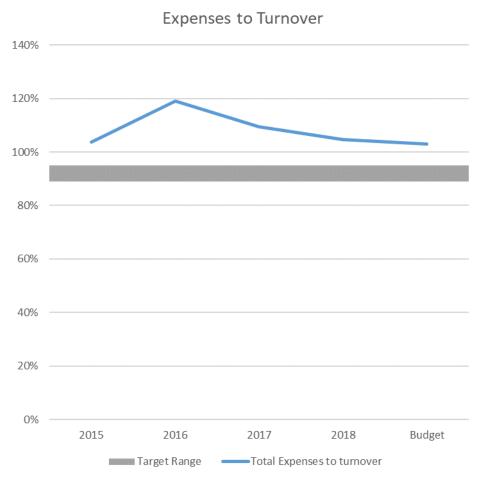

### 1. Net Current Assets

Council's Net Current Assets [i.e. surplus / (deficit)] position as at the 31 July 2018 was \$1,660,923. The composition of this equates to Current Assets minus Current Liabilities less Cash Assets that have restrictions on their use placed on them, in this case Reserves and Restricted Assets. The current position indicates that Council can easily meet its short-term liquidity or solvency.

The Net Current Asset position is reflected on page 8 and reconciled with the Statement of Financial Activity on page 1 of the financial statements.

The amount raised from rates, shown on the Statement of Financial Activity (page 1), reconciles with note 6 (page 9) of the financial statements and provides information to Council on the budget vs actual rates raised.

### 2. Material Variances

During budget adoption a 10 percent and \$10,000 threshold for these variances to be reported was set.

Note 14 of the attached report details any significant variances. Should Councillors wish to raise any issues relating to the 31 July 2018 financial statements, please do not hesitate to contact the