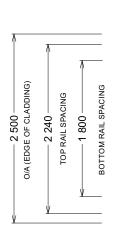

an of playground equipment equates to approximately \$35,000 per annum.

Council has created a playground reserve and will commence to include an annual allocation of \$35,000, from the 2007/08 financial budget, to the reserve to ensure adequate funds are available for the replacement of the playground equipment in 15 years time.

**FLOOR PLAN** 

PAGE#

**OF 5** 





## **DIMENSIONS (mm) - VARIABLE**

Height: -Length: -Width: -

All measurements are approximate due to varying sizes of natural materials. Please advise of specific requirements to be accommodated.

SCALE: 1:50

PAGE#

2 OF 5



## **DIMENSIONS (mm) - VARIABLE**

Height: -Length: -Width: -

All measurements are approximate due to varying sizes of natural materials. Please advise of specific requirements to be accommodated.







**ELEVATION '1'** 

SCALE: 1:50

PAGE#
3
OF 5



## **DIMENSIONS (mm) - VARIABLE**

Height: -Length: -Width: -

All measurements are approximate due to varying sizes of natural materials. Please advise of specific





PAGE#

4

OF 5



## **DIMENSIONS (mm) - VARIABLE**

Height: -Length: -

Width: -

All measurements are approximate due to varying sizes of natural materials. Please advise of specific requirements to be accommodated.



## **ELEVATION '3'**

SCALE: 1:50



PAGE#
5
OF 5



#### **DIMENSIONS (mm) - VARIABLE**

Height: -Length: -Width: -

All measurements are approximate due to varying sizes of natural materials. Please advise of specific requirements to be accommodated.





#### **CERVANTES RATEPAYERS & PROGRESS ASSOCIATION (Inc)**

President: Mr K. Howe DATE RECEIVED