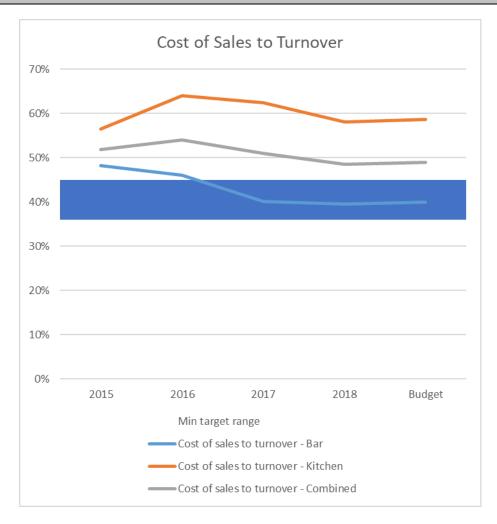

nchmarks for small businesses based on costs and turnover. The current business model falls into the category of "Pubs, Taverns and Bars". The graphs below provide an overview of the current business model's performance in relation to these benchmarks. While the benchmarks are established for private enterprise (profit seeking) the financial returns to the associated sporting groups in the town and reinvestment in buildings and infrastructure requires a similar albeit lower level profitability from revenue making initiatives at the Club.

The Club has provided an updated Profit and Loss Statement structure classifying the bar and kitchen separately for the year ending 30 June 2018 which also shows 2017 comparative figures. This structure has been used in calculating the benchmark scores.



From a cost of sales to turnover perspective the operation of the bar is within the benchmark targets however the kitchen / restaurant component of the business is significantly over the recommended standard. Consequently this business unit detracts from the overall performance of the Club making the overall measure of the business as a whole above the benchmark target range. It is important to note that this measure does not consider employee costs within its calculation nor is there recognition that some bar revenue is driven from the kitchen customers.



The labour to turnover ratio shows that employee costs are significantly higher than the benchmark target range.

The 2016 management letter from the Club's auditor highlights that the current business model / profitability is impede