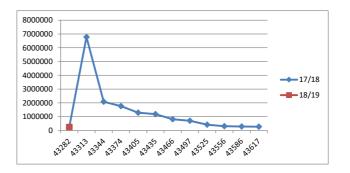

Information provided by the JSRC shows that the bills for the corresponding periods in 2016 and 2017 are significantly smaller than the current bill.

The centre's management have been monitoring the power usage at the centre and significant reductions have been achieved over the past two years. A comparison spreadsheet of the power usage and bills for the three years 2016 to 2018 has been provided. The power usage bills for the corresponding periods in the previous two years were 2016 \$1,318 and 2017 \$1,152. The current bill is \$1,711.

| Da         | te        | No of<br>Days | Supply Charge                                 | Units<br>used     | Use<br>Charges | Bill<br>Amount |
|------------|-----------|---------------|-----------------------------------------------|-------------------|----------------|----------------|
| From       | To        | zuje          |                                               | 2002              | 511a. g55      |                |
| 27/02/2016 | 2/05/2016 | 65            | \$14.95                                       | 4380              | \$ 1,303.53    | \$1,318.48     |
| 1/03/2017  | 3/5/82017 | 64            | \$14.72                                       | 3705              | \$ 1,137.43    | \$1,152.15     |
| 2/03/2018  | 7/05/2018 | 67            | \$15.46                                       | 5028              | \$ 1,726.53    | \$1,711.07     |
|            |           |               | Average units for 2016/2017 Current Unit Cost | 4042.5<br>\$ 0.34 |                |                |
|            |           |               | Average usage cost 2016/2017                  | \$1,374.45        |                |                |
|            |           |               | Average usage including Standing Charge       |                   |                | \$1,389.91     |
|            |           |               | Write Off amount                              |                   | _              | \$ 321.17      |