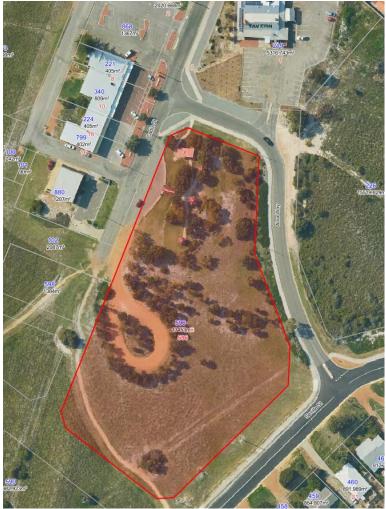

- 7. Agendas for Ordinary Meetings are available in the Shire of Dandaragan Administration Centre and all four libraries as well as on the website <a href="https://www.dandaragan.wa.gov.au">www.dandaragan.wa.gov.au</a> seventy-two (72) hours prior to the meeting and the public are invited to secure a copy.
- 8. Agenda items submitted to Council will include a recommendation for Council consideration. Electors should not interpret and/or act on the recommendations until after they have been considered by Council. Please note the Disclaimer in the Agenda (page 3).
- 9. Public Inspection of Unconfirmed Minutes (Reg 13)

A copy of the unconfirmed Minutes of Ordinary and Special Meetings will be available for public inspection in the Shire of Dandaragan Libraries and on the website <a href="https://www.dandaragan.wa.gov.au">www.dandaragan.wa.gov.au</a> within ten (10) working days after the Meeting.