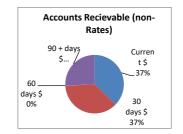

### 1. Net Current Assets

Council's Net Current Assets [i.e. surplus / (deficit)] position as at the 31 July 2018 was \$1,660,923. The composition of this equates to Current Assets minus Current Liabilities less Cash Assets that have restrictions on their use placed on them, in this case Reserves and Restricted Assets. The current position indicates that Council can easily meet its short-term liquidity or solvency.

The Net Current Asset position is reflected on page 8 and reconciled with the Statement of Financial Activity on page 1 of the financial statements.

The amount raised from rates, shown on the Statement of Financial Activity (page 1), reconciles with note 6 (page 9) of the financial statements and provides information to Council on the budget vs actual rates raised.