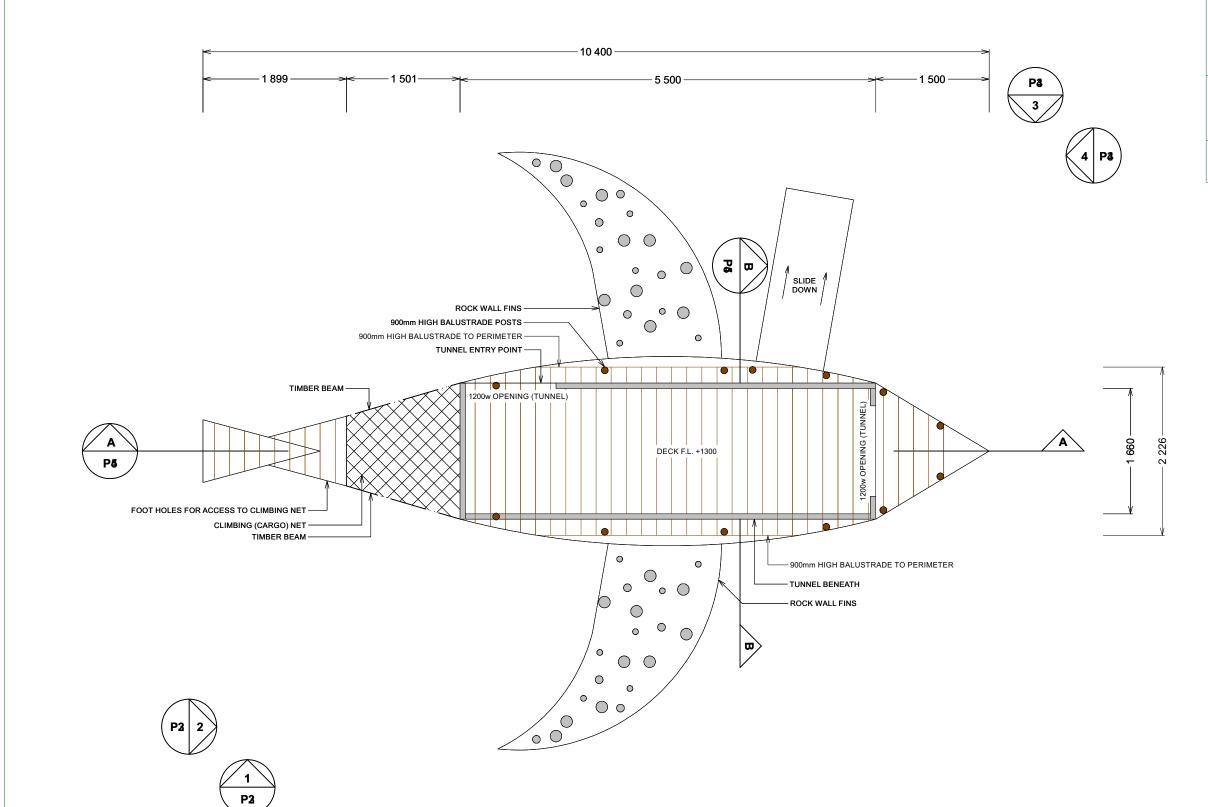

ayground location and positioning, age groups, etc)
- Management arrangements operational and strategic
- Funding contributions, including recurrent and renewal contributions
- Land tenure arrangements

All new playgrounds will be managed in accordance with this Plan, once accepted by the Shire of Dandaragan

#### **Playground Reserve**

As previously stated the total replacement program when annualised over the 15 year lifespan of playground equipment equates to approximately \$35,000 per annum.

Council has created a playground reserve and will commence to include an annual allocation of \$35,000, from the 2007/08 financial budget, to the reserve to ensure adequate funds are available for the replacement of the playground equipment in 15 years time.

**FLOOR PLAN** 

PAGE#

**OF 5** 





## **DIMENSIONS (mm) - VARIABLE**

Height: -Length: -Width: -

All measurements are approximate due to varying sizes of natural materials. Please advise of specific requirements to be accommodated.

SCALE: 1:50

PAGE#

2 OF 5



## **DIMENSIONS (mm) - VARIABLE**

Height: -Length: -Width: -

All measurements are approximate due to varying sizes of natural materials. Please advise of specific requirements to be accommodated.







**ELEVATION '1'** 

SCALE: 1:50

PAGE#
3
OF 5



## **DIMENSIONS (mm) - VARIABLE**

Height: -Length: -Width: -

All measurements are approximate due to varying sizes of natural materials. Please advise of specific





PAGE#

4

OF 5



## **DIMENSIONS (mm) - VARIABLE**

Height: -Length: -

Width: -

All measurements are approximate due to varying sizes of natur