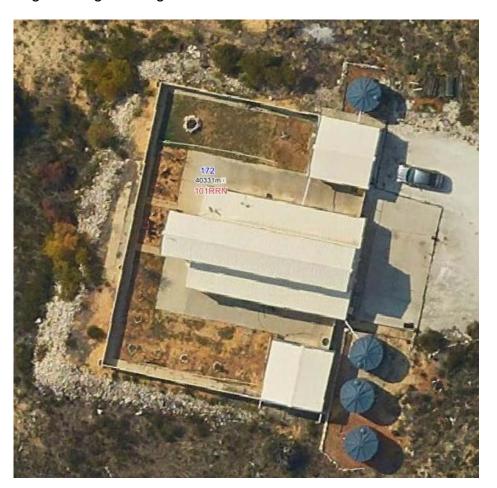

, where the proposed land use of a Retail Nursery is an 'A' use. This means that the use is not permitted unless the local government has exercised its discretion by granting development approval after giving special notice in accordance with clause 64 of the Deemed Provisions of LPS7. Such special notice has been undertaken for the proposal as detailed in the consultation section below.

The proponent intends to situate the retail nursey in the enclosed area around the existing dwelling, while effectively utilising the two existing 6m x 6m outbuildings, as shown in the attached application and aerial image below. This region of the property is approximately 30m from the front boundary and 80m to the next nearest boundary, the rear boundary, and 140m to the nearest neighbouring dwelling.



The small-scale retail nursery will consist of:

- native and exotic terrestrial plants;
- native and exotic aquatic plants;
- garden supplies including fertilizers, potting mix, mulch and ornaments, and worm farms;
- garden ponds and accessories including pumps, liners and fountains;
- freshwater pond and aquarium fish;
- small aquarium less than 200L and relevant accessories;

- pond and aquarium chemicals; and
- aquaponics and accessories.

The proponent is also seeking planning approval for a 12m x 6m x 3m shade house to be located adjacent to the existing secluded area proposed for the land use.

The subject property is located over 2km south of the Department of Water and Environmental Regulation's Priority 2 Public Drinking Water Source Area (Jurien Bay Water Reserve). A private b