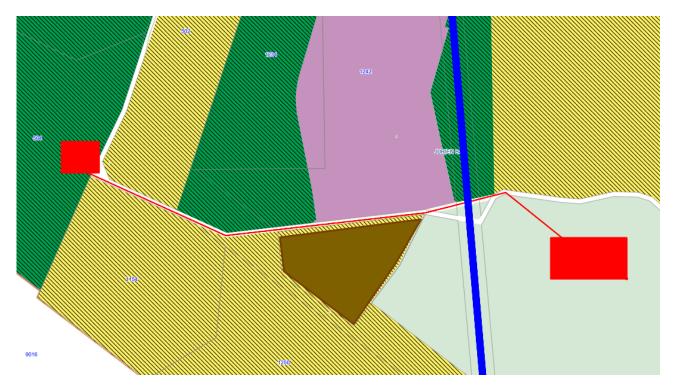

### NOTICE OF AN ORDINARY COUNCIL MEETING

Dear Council Member,

10.00am

The next Ordinary Meeting of the Dandaragan Shire Council will be held on Thursday 23 August 2018 at the Council Chambers Jurien Bay commencing at 11.00am.