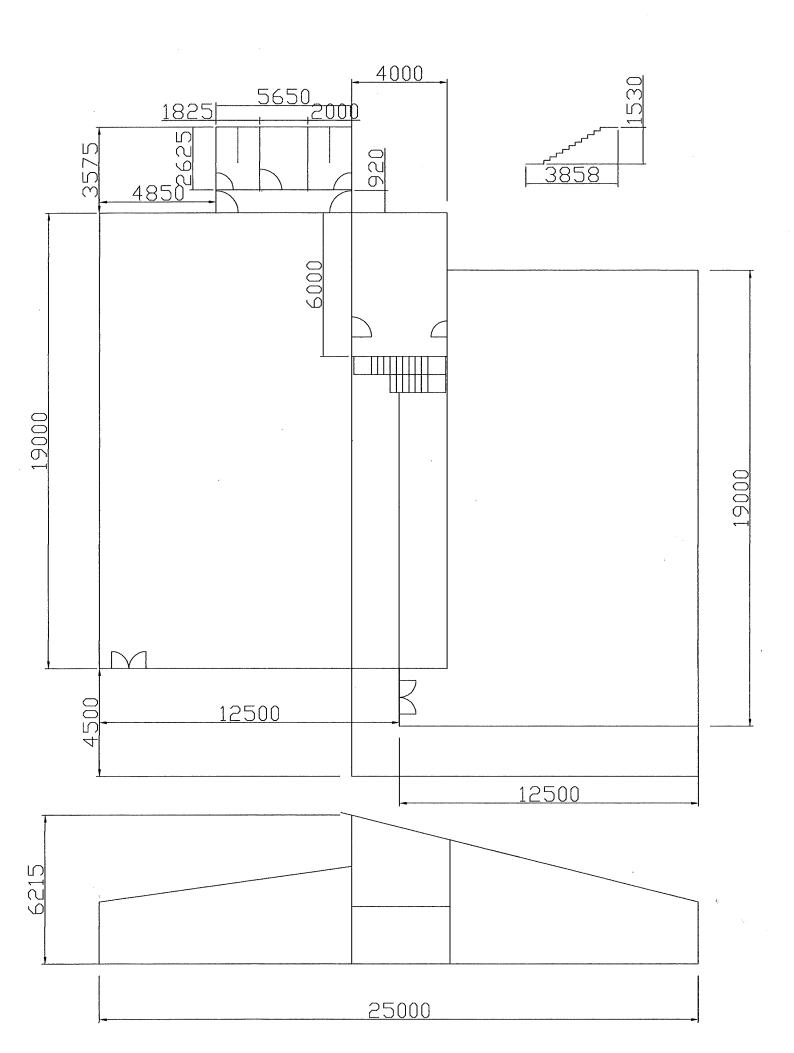

ntes Community Men's Shed "

To encompass the Historical society, Their display of Cervantes and storage of memorabilia, The Rate payers, repair and maintenance of the golf course equipment, Progress association and of course the Men's Shed.( any other community based group wishing to use the meeting room or our facilities)

We understand that the council will supply power, water, fencing on 3 sides and clear the site with a covering of gravel to stop the southeast, southerly and westerly winds from top dressing the golf course and the easterly wind from filling the motel car park with sand.

We hope this can be achieved in a short time frame to facilitate our future plans.

May we hear from you soon.

With Regards K.R. Howe (sec)

0466726409 Po Box 141 Cervantes 6511 Bobhowe13@gmail.com







# Reserve Enquiry Detail [5100L]

|            |                              |                 |                   |                        | Screen Friendly Print Pag |  |  |
|------------|------------------------------|-----------------|-------------------|------------------------|---------------------------|--|--|
| Reserv     | <b>/e</b> 40711              |                 | Legal Area (ha)   | 6.1549                 |                           |  |  |
| Name       |                              |                 | Status            | Current                |                           |  |  |
| Туре       |                              |                 | Current Purpose   | RECREATION             | 1                         |  |  |
| Notes      |                              |