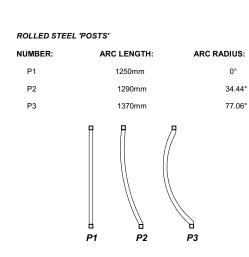

f playground equipment equates to approximately \$35,000 per annum.

Council has created a playground reserve and will commence to include an annual allocation of \$35,000, from the 2007/08 financial budget, to the reserve to ensure adequate funds are available for the replacement of the playground equipment in 15 years time.

**FLOOR PLAN** 

PAGE#

**OF 5** 





## **DIMENSIONS (mm) - VARIABLE**

Height: -Length: -Width: -

All measurements are approximate due to varying sizes of natural materials. Please advise of specific requirements to be accommodated.

SCALE: 1:50

PAGE#

2 OF 5



## **DIMENSIONS (mm) - VARIABLE**

Height: -Length: -Width: -

All measurements are approximate due to varying sizes of natural materials. Please advise of specific requirements to be accommodated.







**ELEVATION '1'** 

SCALE: 1:50

PAGE#
3
OF 5



## **DIMENSIONS (mm) - VARIABLE**

Height: -Length: -Width: -

All measurements are approximate due to varying sizes of natural materials. Please advise of specific





PAGE#

4

OF 5



## **DIMENSIONS (mm) - VARIABLE**

Height: -Length: -

Width: -

All measurements are approximate due to varying sizes of natural materials. Please advise of specific requirements to be accommodated.



## **ELEVATION '3'**

SCALE: 1:50



PAGE#
5
OF 5



#### **DIMENSIONS (mm) - VARIABLE**

Height: -Length: -Width: -

All measurements are approximate due to varying sizes of natural materials. Please advise of specific requirements to be accommodated.





#### **CERVANTES RATEPAYERS & PROGRESS ASSOCIATION (Inc)**

President: Mr K. Howe DATE RECEIVED
Secr