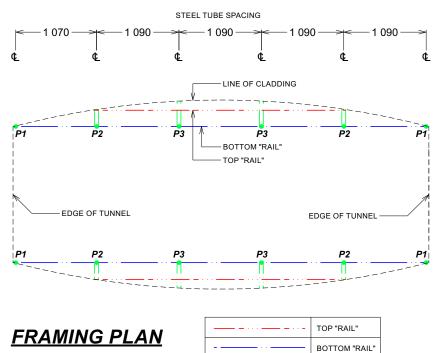

of playground equipment equates to approximately \$35,000 per annum.

Council has created a playground reserve and will commence to include an annual allocation of \$35,000, from the 2007/08 financial budget, to the reserve to ensure adequate funds are available for the replacement of the playground equipment in 15 years time.

**FLOOR PLAN** 

PAGE#

**OF 5** 





## **DIMENSIONS (mm) - VARIABLE**

Height: -Length: -Width: -

All measurements are approximate due to varying sizes of natural materials. Please advise of specific requirements to be accommodated.

SCALE: 1:50

PAGE#

2 OF 5



## **DIMENSIONS (mm) - VARIABLE**

Height: -Length: -Width: -

All measurements are approximate due to varying sizes of natural materials. Please advise of specific requirements to be accommodated.







**ELEVATION '1'** 

SCALE: 1:50

PAGE#
3
OF 5



## **DIMENSIONS (mm) - VARIABLE**

Height: -Length: -Width: -

All measurements are approximate due to varying sizes of natural materials. Please advise of specific





PAGE#

4

OF 5



## **DIMENSIONS (mm) - VARIABLE**

Height: -Length: -

Width: -

All measurements are approximate due to varying sizes of natural materials. Please advise of specific requirements to be accommodated.



## **ELEVATION '3'**

SCALE: 1:50



PAGE#
5
OF 5



#### **DIMENSIONS (mm) - VARIABLE**

Height: -Length: -Width: -

All measurements are approximate due to varying sizes of natural materials. Please advise of specific requirements to be accommodated.





#### **CERVANTES RATEPAYERS & PROGRESS ASSOCIATION (Inc)**

President: Mr K. Howe DATE RECEIVED
Se