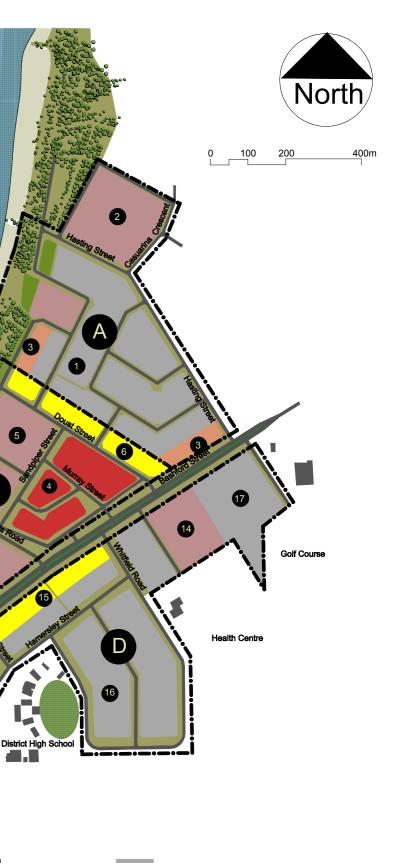

entre.

The preceding assessment demonstrates the proposal is consistent with the applicable requirements of the Shire of Dandaragan and State planning decision making framework, as well as infrastructure initiatives been progressed buy the Shire of Dandaragan. Accordingly, it is logical and timely to progress Scheme Amendment No. 34 under the Shire of Dandaragan LPS 7.

APPENDIX A | JBCCS LAND USE MAP



This site comprises Lot 1 Bashford Street, corner of Nineteenth Avenue (RSL site) is being developed for retirement accommodation and a community centre providing a range of facilities for residents.



Public Purposes/ Community Uses

Tourism/Residential

Commercial

Tourism

Commercial/ Residential

Prepared by Eaton & Passarelli in association with Urbanix for the Shire of Dandaragan



Office/Residential



Residential

Public Purposes/ Civic Uses

APPENDIX B | SEWER INFILL PROJECT







SE,

 $\times'$ 

×'.

 $\times'$ 

APPENDIX C | COASTAL EROSION HAZARD MAP





Map produced by Cardno WA Pty Ltd 11 Harvest Terrace, West Perth WA 6005, Australia Phone: +61 8 9273 3888 Web: www.cardno.com.au Shire of Dandaragan

Jurien Bay Coastal Erosion Hazard Map 0 0.25 kilometers

Date: 20/03/2017 Job No: 59917806 Coordinate System: MGA 94 Zone 50

This map was prepared on the basis that no future active management of the coastine occurs. Vulnerability boundary lines have been modelled based on data produced by GHD (2015), and considers: a 1% AEP storm event (or 1 in 100 year ARI); historical erosion; sea level rise of 0.9 m by 2110; safety factor of 0.2 m per year; and do not