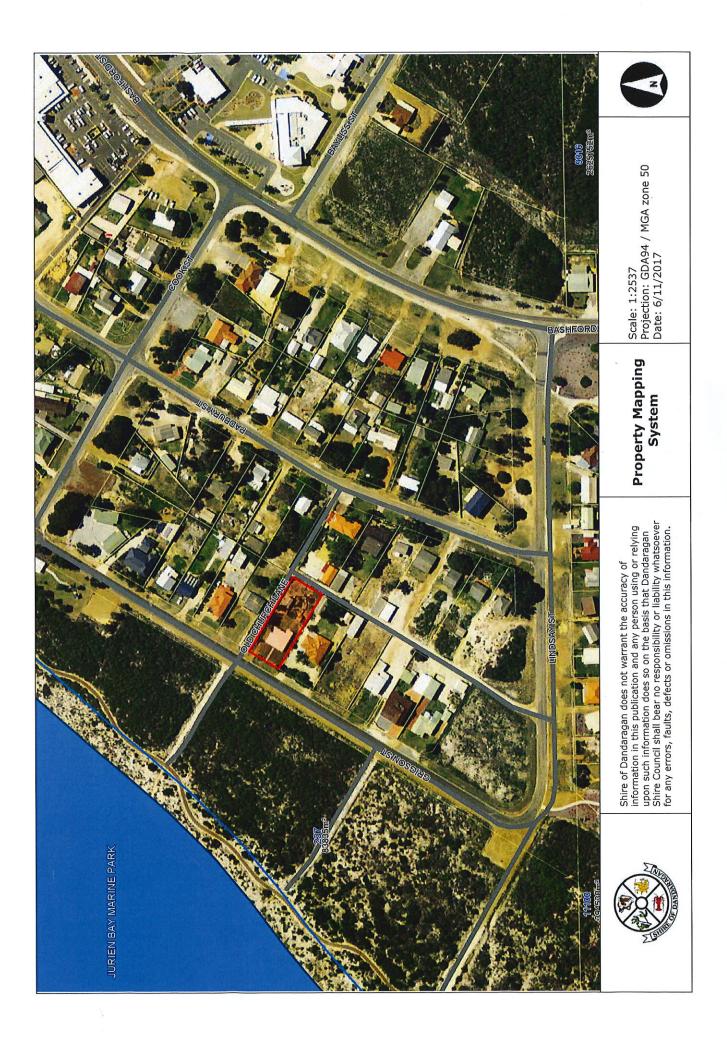

Lot 3907 is located on a property in the Cataby area approximately 160km north of Perth and approximately 21km west of the Dandaragan town site. The subject land is commonly known as Joanna Plains. The Joanna Plains farm is a 6950 hectare property comprising of four separate Certificates of Title. The particular Certificate of Title affected by this application is commonly referred to as "Marianas".

The proposed development site comprises of an area of 1751 hectares, immediately west of the Brand Highway and is currently used for the grazing of cattle. This site was selected as the most suitable location because of the location of required infrastructure. The Dampier to Bunbury natural gas pipeline is located 11km from the proposed site, whilst the Parmelia gas pipeline is located less than 500m from the proposed site. A 132kV power line held by Western Power traverses the site from south-east to north-west. A 330kV easement also traverses the site and Western Power is in the process of upgrading the 132kV to 330kV as part of their Pinjar to Eneabba transmission line project.