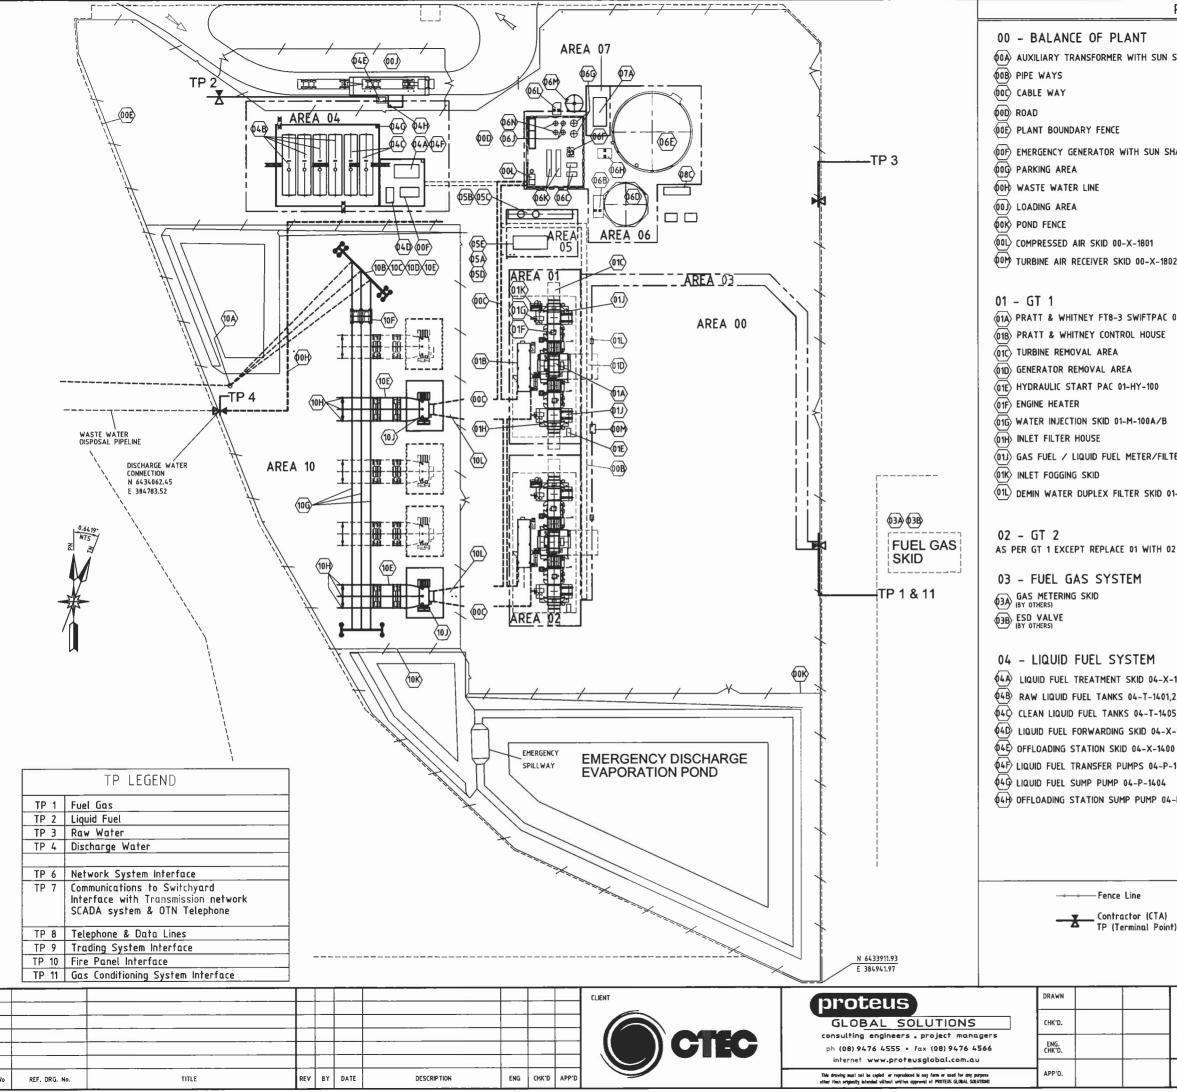

# Advice Note:

Council advise the applicant that a further extension of the Planning Approval will not be supported at the expiry of this approval in December 2017

The proposal is to construct and operate a 106MW "peaking" dual fuel (diesel and gas) open cycle gas turbine power station that will efficiently supplement electricity generation during times of high electricity demand in the Mid-West Region. The project will be capable of being a standalone unit or being aligned with other wind farm projects.

The project will be located on Lot 3907 being a site characterised by gently undulating, cleared pasture lands. No native vegetation or significant habitats will be disturbed as a result of the development and construction will be carried out under best management practices.