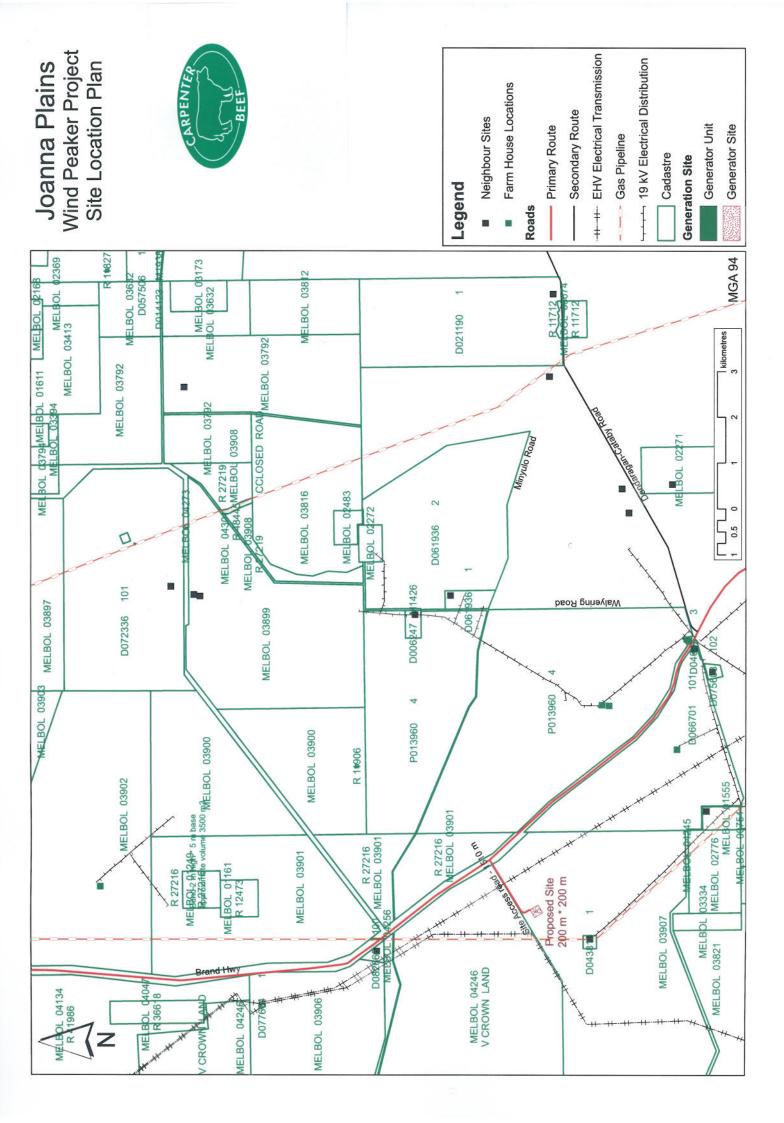

Lot 3907 is located on a property in the Cataby area approximately 160km north of Perth and approximately 21km west of the Dandaragan town site. The subject land is commonly known as Joanna Plains. The Joanna Plains farm is a 6950 hectare property comprising of four separate Certificates of Title. The particular Certificate of Title affected by this application is commonly referred to as "Marianas".

The proposed development site comprises of an area of 1751 hectares, immediately west of the Brand Highway and is currently used for the grazing of cattle. This site was selected as the most suitable location because of the location of required infrastructure. The Dampier to Bunbury natural gas pipeline is located 11km from the proposed site, whilst the Parmelia gas pipeline is located less than 500m from the proposed site. A 132kV power line held by Western Power traverses the site from south-east to north-west. A 330kV easement also traverses the site and Western Power is in the process of upgrading the 132kV to 330kV as part of their Pinjar to Eneabba transmission line project.

The site is currently used for grazing and was cleared some 20 to 30 years ago. The Joanna Plains farm is located on land zoned "Rural" under the Shire of Dandaragan Local Planning Scheme No.7. Land to the east of the site is also zoned Rural however, land to the north and south is reserved for "Public Purposes" and the land to the immediate west is reserved for "Conservation".

The applicant advises that the following components are proposed to be used in this project:

- 2 x 60MW generators i.e. operating capacity of 106MW;
- Control room;
- Fuel oil skid;
- Gas skid;
- 18 metre exhaust stack;
- Maintenance / storage building;
- Water treatment building; and
- Fuel tanks.

It is proposed that the plant is designed and intended to be run on a remote basis. The units are capable of operating on dual fuel basis meaning the turbines can function on various fuels including bio diesel, diesel or natural gas. The units are designed as a small modular configuration that is primarily constructed offsite and prefabricated modules are transported to site and basically bolted onto the concrete slab. Each turbine can operate either independently or in sync with the other. This allows the two turbines to be progressively brought online within a short period to meet electricity demand. This means the Joanna Plains Project has the capacity to efficiently operate to a minimum output of 15MW through to a maximum output of 106MW.

The proposed substation will occupy 10% of the total area being approximately 4000 square metres and house the outdoor switch gear and a control room fitted out with switch gear, protection, metering and communication equipment.