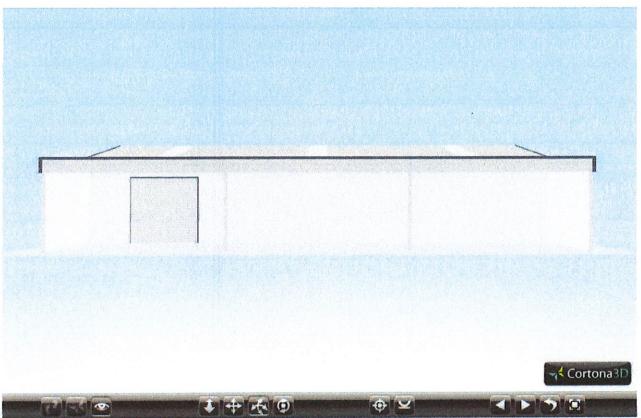

The shed size is proposed to be 18 metres by 6 metres split into three separate lockable areas. An additional lean-to 3 metres wide to be constructed on the multipurpose courts side of the storage shed.