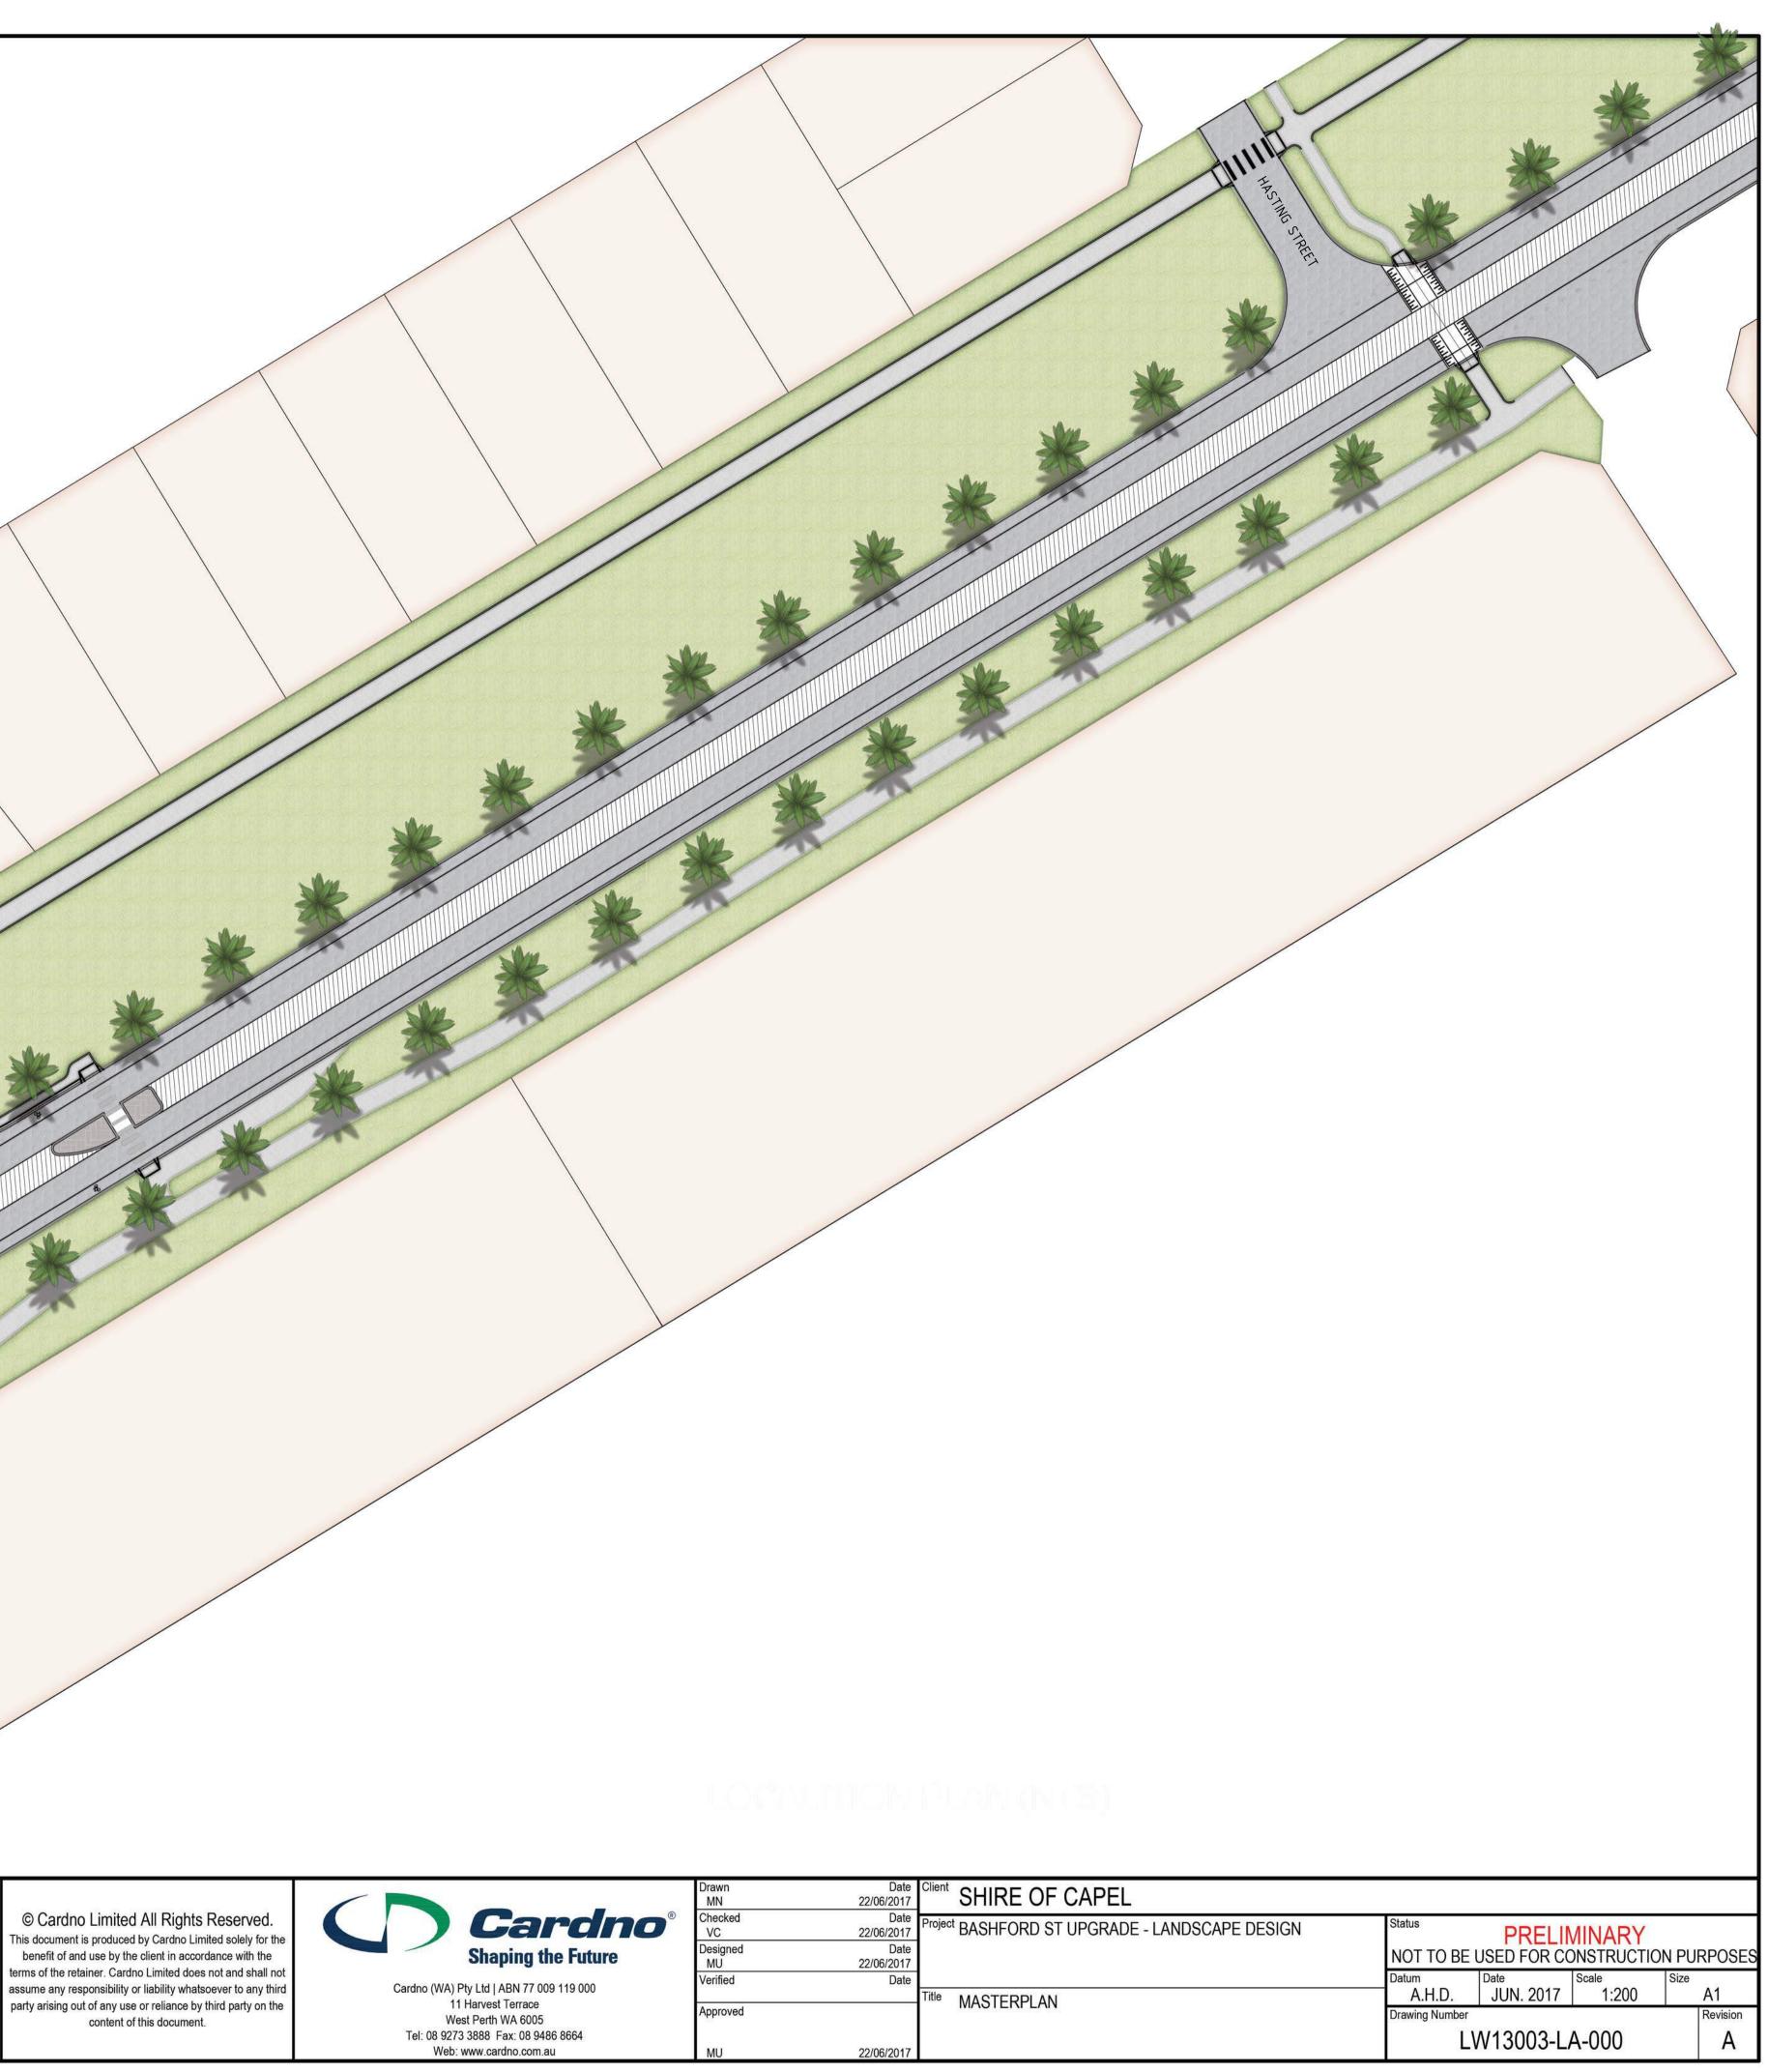

|                       |
| Approved       |                    | Inte MASTERPLAN       |
| MU             | 22/06/2017         |                       |



ROBERTS STREET

MU VC MU Des. Verif. Appd.

X-EX X-SL BASE; <sup>e</sup>'s: X-CIVIL File: G:\Civil

30/05/2017 ISSUED FOR CLIENT REVIEW

Description

Date

Rev.





| Drawn<br>MN    | Date<br>22/06/2017 | Client SHIRE OF C |
|----------------|--------------------|-------------------|
| Checked<br>VC  | Date<br>22/06/2017 |                   |
| Designed<br>MU | Date<br>22/06/2017 |                   |
| Verified       | Date               | Title MASTERPLAN  |
| Approved       |                    | WIASTERPLAN       |
| MU             | 22/06/2017         |                   |







MU VC MU Des. Verif. Appd.

Description



| N          | 22/06/2017         |        | SHIRE OF UP      |
|------------|--------------------|--------|------------------|
| cked<br>C  | Date<br>22/06/2017 | Projec | t BASHFORD ST UP |
| igned<br>J | Date<br>22/06/2017 |        |                  |
| fied       | Date               | Title  |                  |
| roved      |                    |        | MASTERPLAN       |
| J          | 22/06/2017         |        |                  |





© Cardno Limited All Rights Reserved. This document is produced by Cardno Limited solely for the benefit of and use by the client in accordance with the terms of the retainer. Cardno Limited does not and shall not assume any responsibility or liability whatsoever to any third party arising out of any use or reliance by third party on the conte