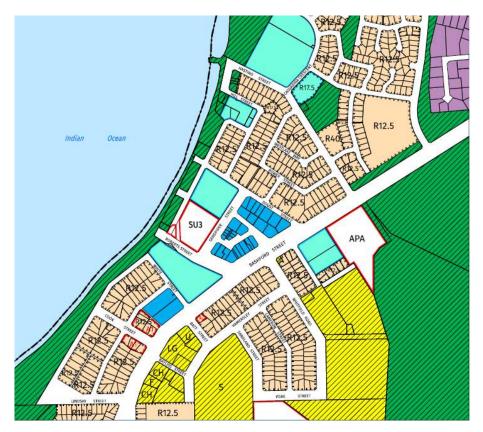

TUTORY FRAMEWORK

## 3.1.1 Shire of Dandaragan Local Planning Scheme No.7

LPS No. 7 represents the statutory planning framework for the Shire of Dandaragan and includes a range of zonings and reservations relating to land within the Scheme Area. These zones and reservations provide for different land use opportunities and constraints and form the basis for land use planning decisions in relation to subdivision, rezoning and development both at local and state levels. Currently, the subject land includes properties zoned for commercial, tourist, residential and Special Uses. In addition, the Scheme Amendment area includes land reserved for parks and recreation and various public purposes. **Figure 4** below illustrates the existing zonings and reservations applicable to the subject land.



FIGURE 4 – EXISTING ZONING (LPS 7)

An Amendment to the Scheme will facilitate the implementation of the JBCCS Plan primarily via the introduction of zoning changes and land use and development controls which in turn will provide an appropriate framework for consideration of development and subdivision applications as well as the preparation of local planning policies where appropriate. In this regard, Scheme Amendment No. 34 provides an opportunity to update specific aspects of the Scheme to reflect the Regulations. Further details relating to the particular nature of Amendments to LPS 7 proposed by Scheme Amendment No. 34 are detailed at section 4 of this Report.



## 3.2 STRATEGIC FRAMEWORK

. . . . .

## 3.2.1 Wheatbelt Regional Planning and Infrastructure Framework

The Wheatbelt R