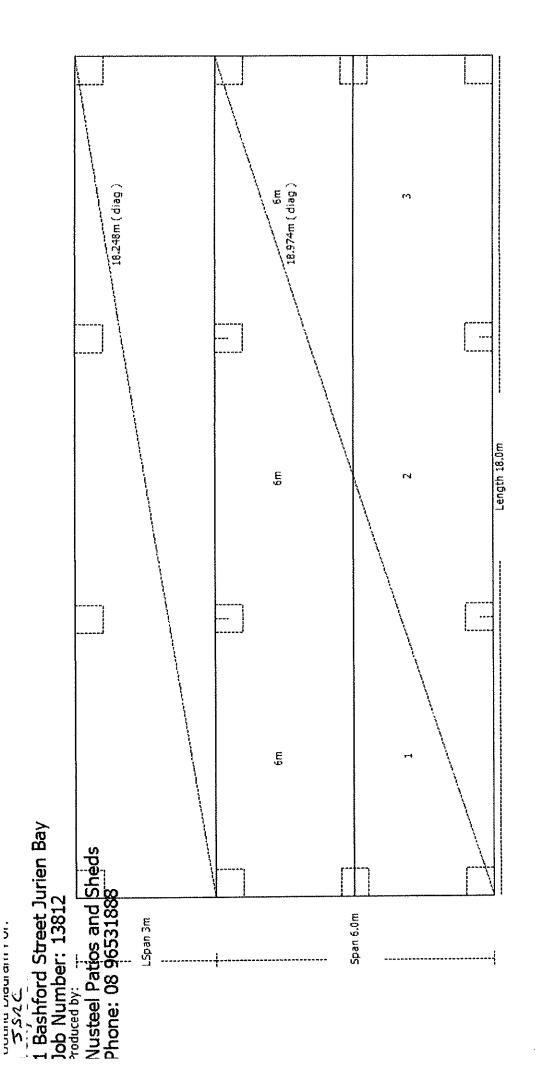

The shed size is proposed to be 18 metres by 6 metres split into three separate lockable areas. An additional lean-to 3 metres wide to be constructed on the multipurpose courts side of the storage shed.