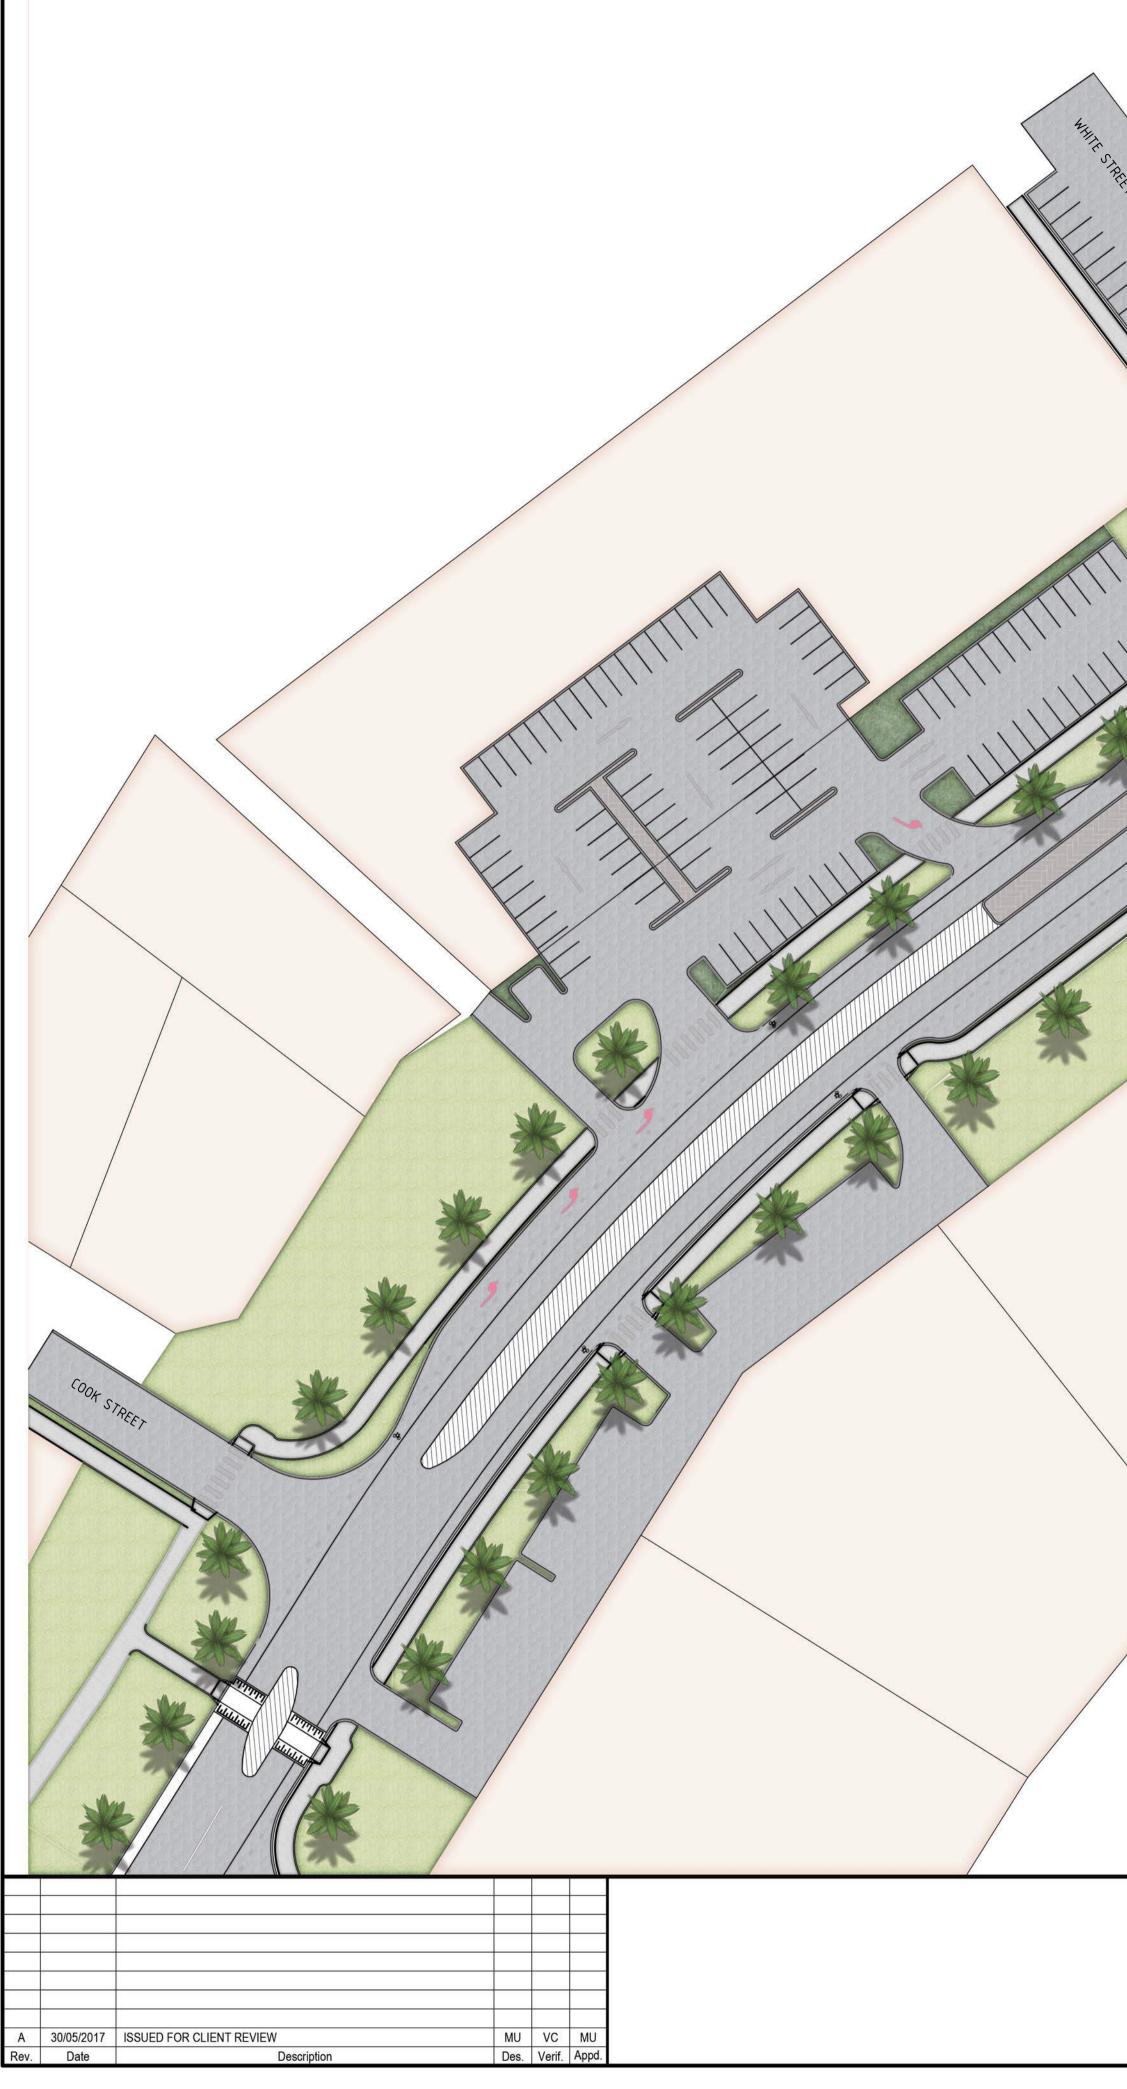

#### BACKGROUND

The Jurien Bay Infill Sewer Project Stage 1 construction was undertaken from 2015 to 2017. This included the completion of the following components:

- Stage 1A Wastewater Pumping Station and Pressure Main.
- Stage 1B Infill Sewer Reticulation Stage 1 (Civic and Health Precincts)
- Stage 1C Infill Sewer Reticulation (additional specific portions of Stages 3 (Cook Street) and 4 (Bashford Street))

### <u>COMMENT</u>

The book value of the constructed asset is determined to be \$5,313,356.50 (exclusive of GST) which consisted of the following key components.

- Planning, Design and Ancillaries.
- Stage 1A Wastewater Pumping Station and Pressure Main.
- Stage 1B Infill Sewer Reticulation Stage 1 (Civic and Health Precincts).
- Stage 1C Infill Sewer Reticulation (additional specific portions of Stages 3 (Cook Street) and 4 (Bashford Street)).