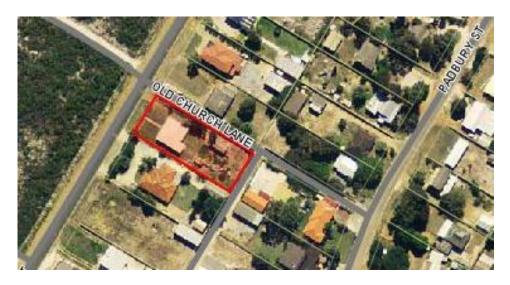

Lot 3907 is located on a property in the Cataby area approximately 160km north of Perth and approximately 21km west of the Dandaragan town site. The subject land is commonly known as Joanna Plains. The Joanna Plains farm is a 6950 hectare property comprising of four separate Certificates of Title. The particular Certificate of Title affected by this application is commonly referred to as "Marianas".

The proposed development site comprises of an area of 1751 hectares, immediately west of the Brand Highway and is currently used for the grazing of cattle. This site was selected as the most suitable location because of the location of required infrastructure. The Dampier to Bunbury natural gas pipeline is located 11km from the proposed site, whilst the Parmelia gas pipeline is located less than 500m from the proposed site. A 132kV power line held by Western Power traverses the site from south-east to north-west. A 330kV easement also traverses the site and Western Power is in the process of upgrading the 132kV to 330kV as part of their Pinjar to Eneabba transmission line project.