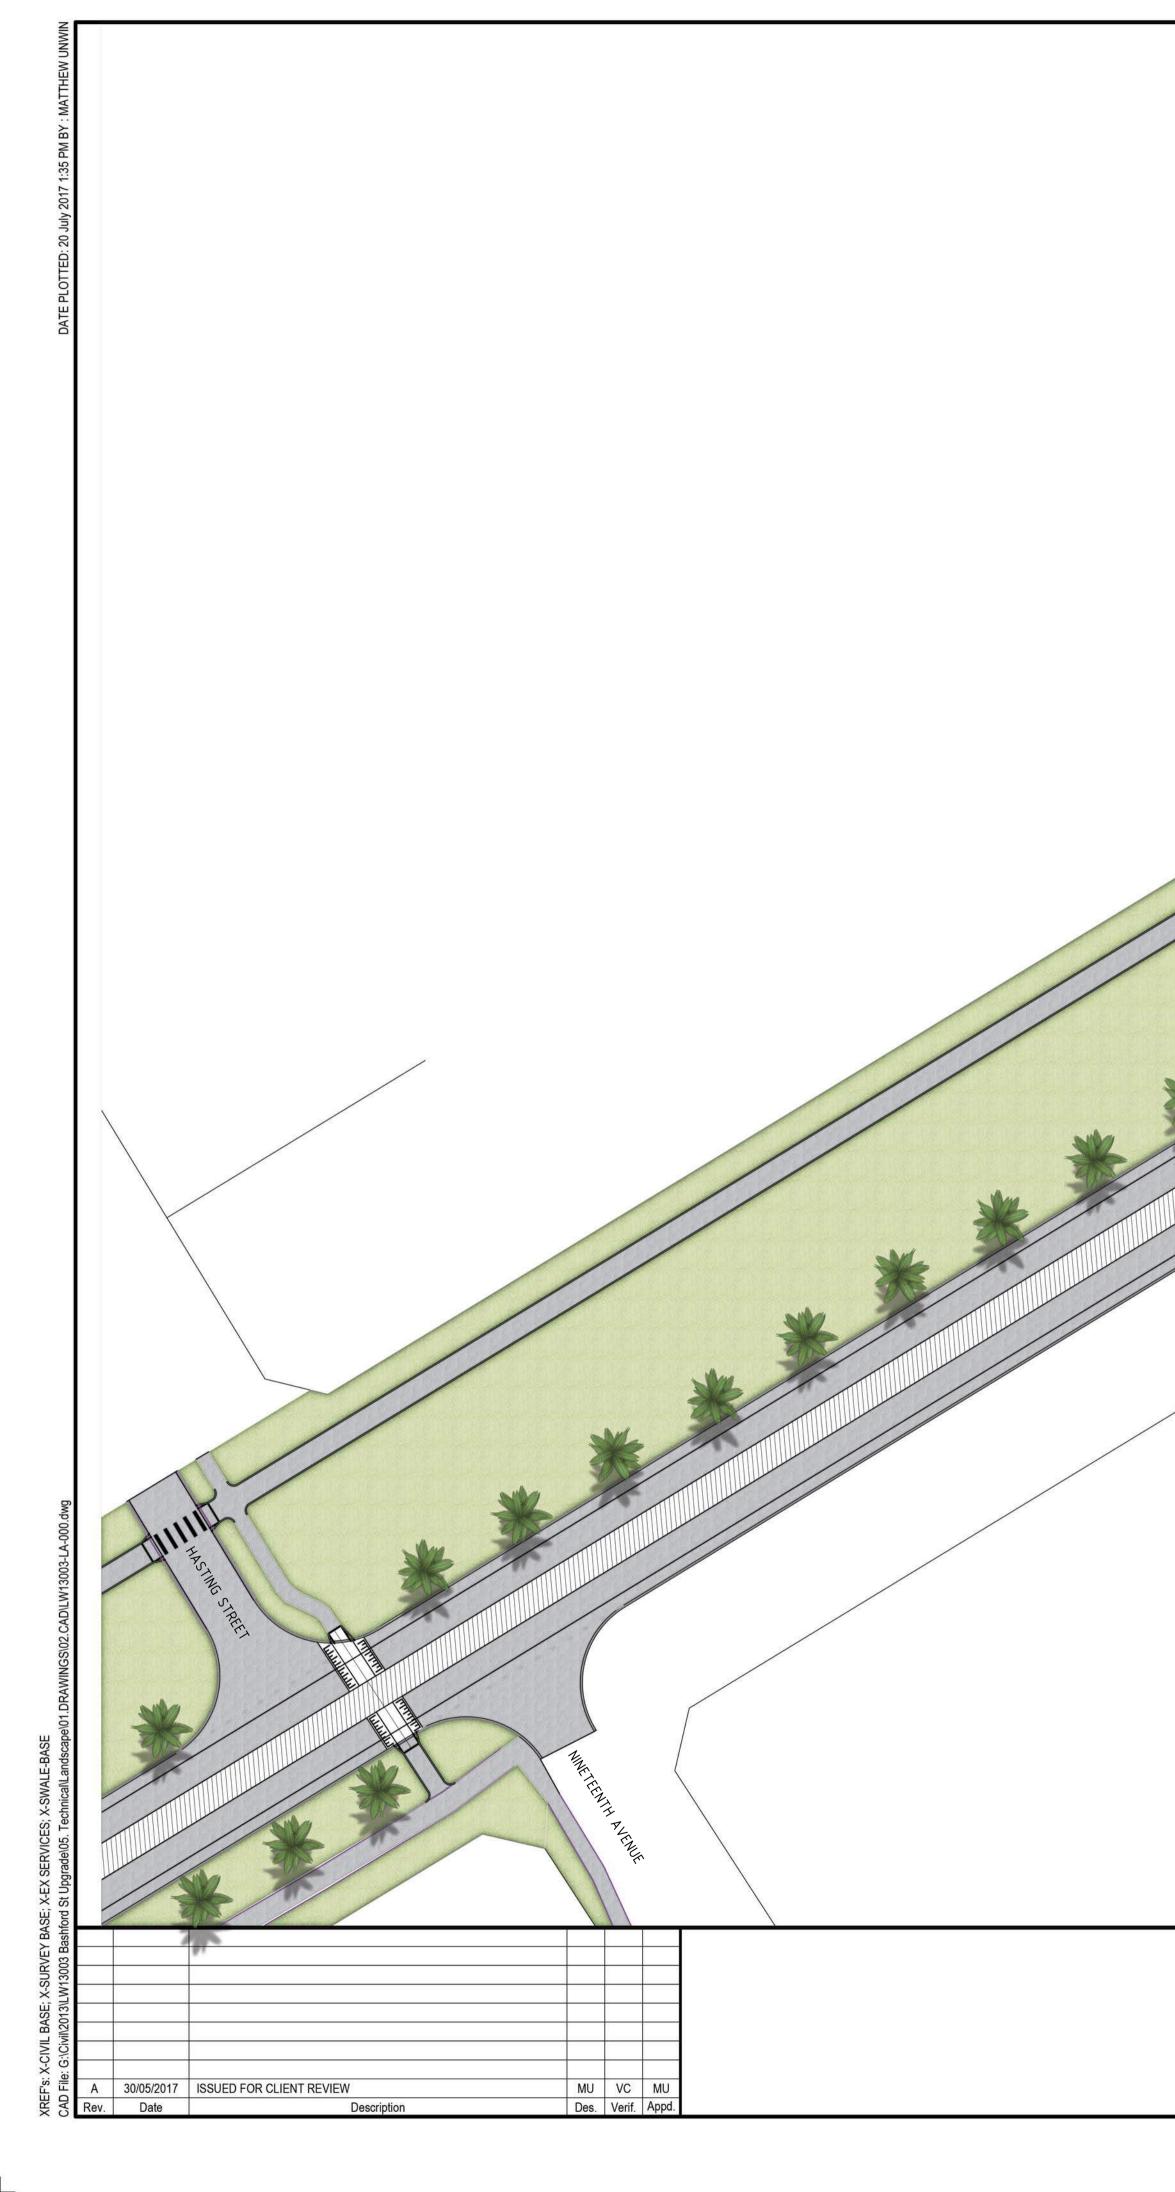

| Checked<br>VC  | Date<br>22/06/2017 |                   |
| Designed<br>MU | Date<br>22/06/2017 |                   |
| Verified       | Date               | Title MASTERPLAN  |
| Approved       |                    | WIASTERPLAN       |
| MU             | 22/06/2017         |                   |







MU VC MU Des. Verif. Appd.

Description



| N          | 22/06/2017         |        | SHIRE OF UP      |
|------------|--------------------|--------|------------------|
| cked<br>C  | Date<br>22/06/2017 | Projec | t BASHFORD ST UP |
| igned<br>J | Date<br>22/06/2017 |        |                  |
| fied       | Date               | Title  |                  |
| roved      |                    |        | MASTERPLAN       |
| J          | 22/06/2017         |        |                  |





© Cardno Limited All Rights Reserved. This document is produced by Cardno Limited solely for the benefit of and use by the client in accordance with the terms of the retainer. Cardno Limited does not and shall not assume any responsibility or liability whatsoever to any third party arising out of any use or reliance by third party on the content of this document.



| MN 22/06/2017 STIRE OF CAPEL<br>Checked Date Project DATURGED AT UP OF LAND OF LA |                                          |
|---------------------------------------------------------------------------------------------------------------------------------------------------------------------------------------------------------------------------------------------------------------------------------------------------------