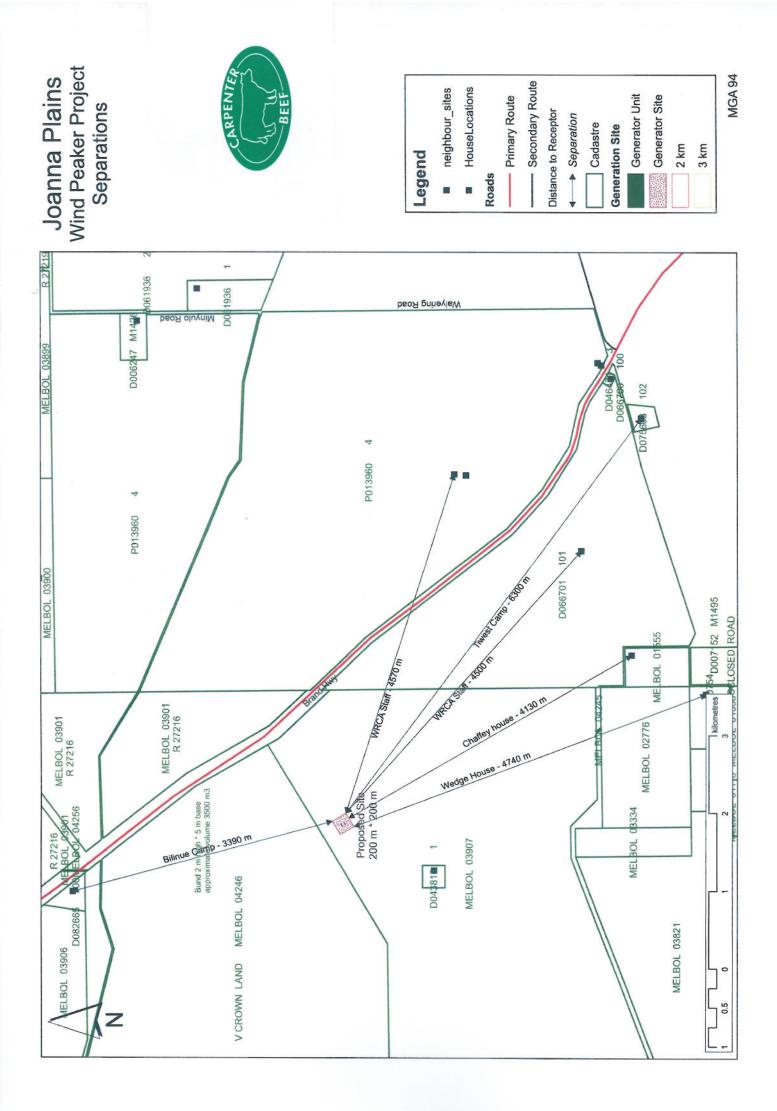

Lot 3907 is located on a property in the Cataby area approximately 160km north of Perth and approximately 21km west of the Dandaragan town site. The subject land is commonly known as Joanna Plains. The Joanna Plains farm is a 6950 hectare property comprising of four separate Certificates of Title. The particular Certificate of Title affected by this application is commonly referred to as "Marianas".

The proposed development site comprises of an area of 1751 hectares, immediately west of the Brand Highway and is currently used for the grazing of cattle. This site was selected as the most suitable location because of the location of required infrastructure. The Dampier to Bunbury natural gas pipeline is located 11km from the proposed site, whilst the Parmelia gas pipeline is located less than 500m from the proposed site. A 132kV power line held by Western Power traverses the site from south-east to north-west. A 330kV easement also traverses the site and Western Power is in the process of upgrading the 132kV to 330kV as part of their Pinjar to Eneabba transmission line project.

The site is currently used for grazing and was cleared some 20 to 30 years ago. The Joanna Plains farm is located on land zoned "Rural" under the Shire of Dandaragan Local Planning Scheme No.7. Land to the east of the site is also zoned Rural however, land to the north and south is reserved for "Public Purposes" and the land to the immediate west is reserved for "Conservation".

The applicant advises that the following components are proposed to be used in this project:

- 2 x 60MW generators i.e. operating capacity of 106MW;
- Control room;
- Fuel oil skid;
- Gas skid;
- 18 metre exhaust stack;
- Maintenance / storage building;
- Water treatment building; and
- Fuel tanks.

It is proposed that the plant is designed and intended to be run on a remote basis. The units are capable of operating on dual fuel basis meaning the turbines can function on various fuels including bio diesel, diesel or natural gas. The units are designed as a small modular configuration that is primarily constructed offsite and prefabricated modules are transported to site and basically bolted onto the concrete slab. Each turbine can operate either independently or in sync with the other. This allows the two turbines to be progressively brought online within a short period to meet electricity demand. This means the Joanna Plains Project has the capacity to efficiently operate to a minimum output of 15MW through to a maximum output of 106MW.

The proposed substation will occupy 10% of the total area being approximately 4000 square metres and house the outdoor switch gear and a control room fitted out with switch gear, protection, metering and communication equipment.