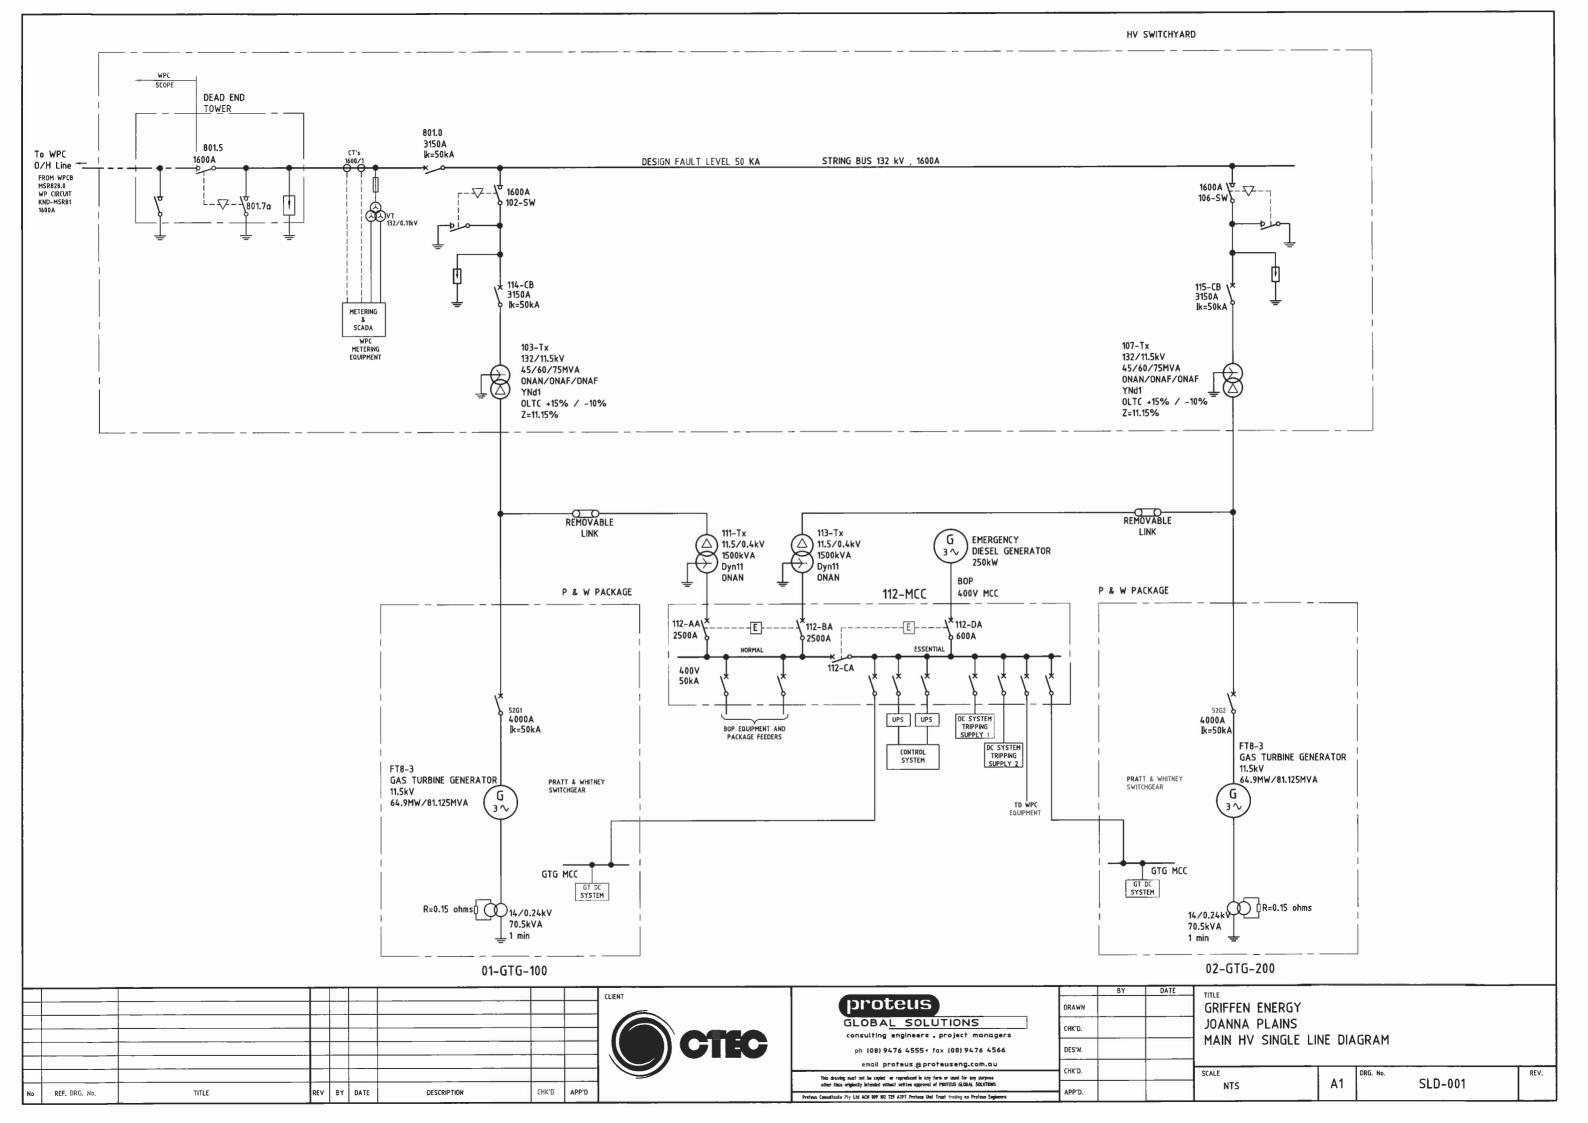

# Advice Note:

Council advise the applicant that a further extension of the Planning Approval will not be supported at the expiry of this approval in December 2017

The proposal is to construct and operate a 106MW "peaking" dual fuel (diesel and gas) open cycle gas turbine power station that will efficiently supplement electricity generation during times of high electricity demand in the Mid-West Region. The project will be capable of being a standalone unit or being aligned with other wind farm projects.

The project will be located on Lot 3907 being a site characterised by gently undulating, cleared pasture lands. No native vegetation or significant habitats will be disturbed as a result of the development and construction will be carried out under best management practices.