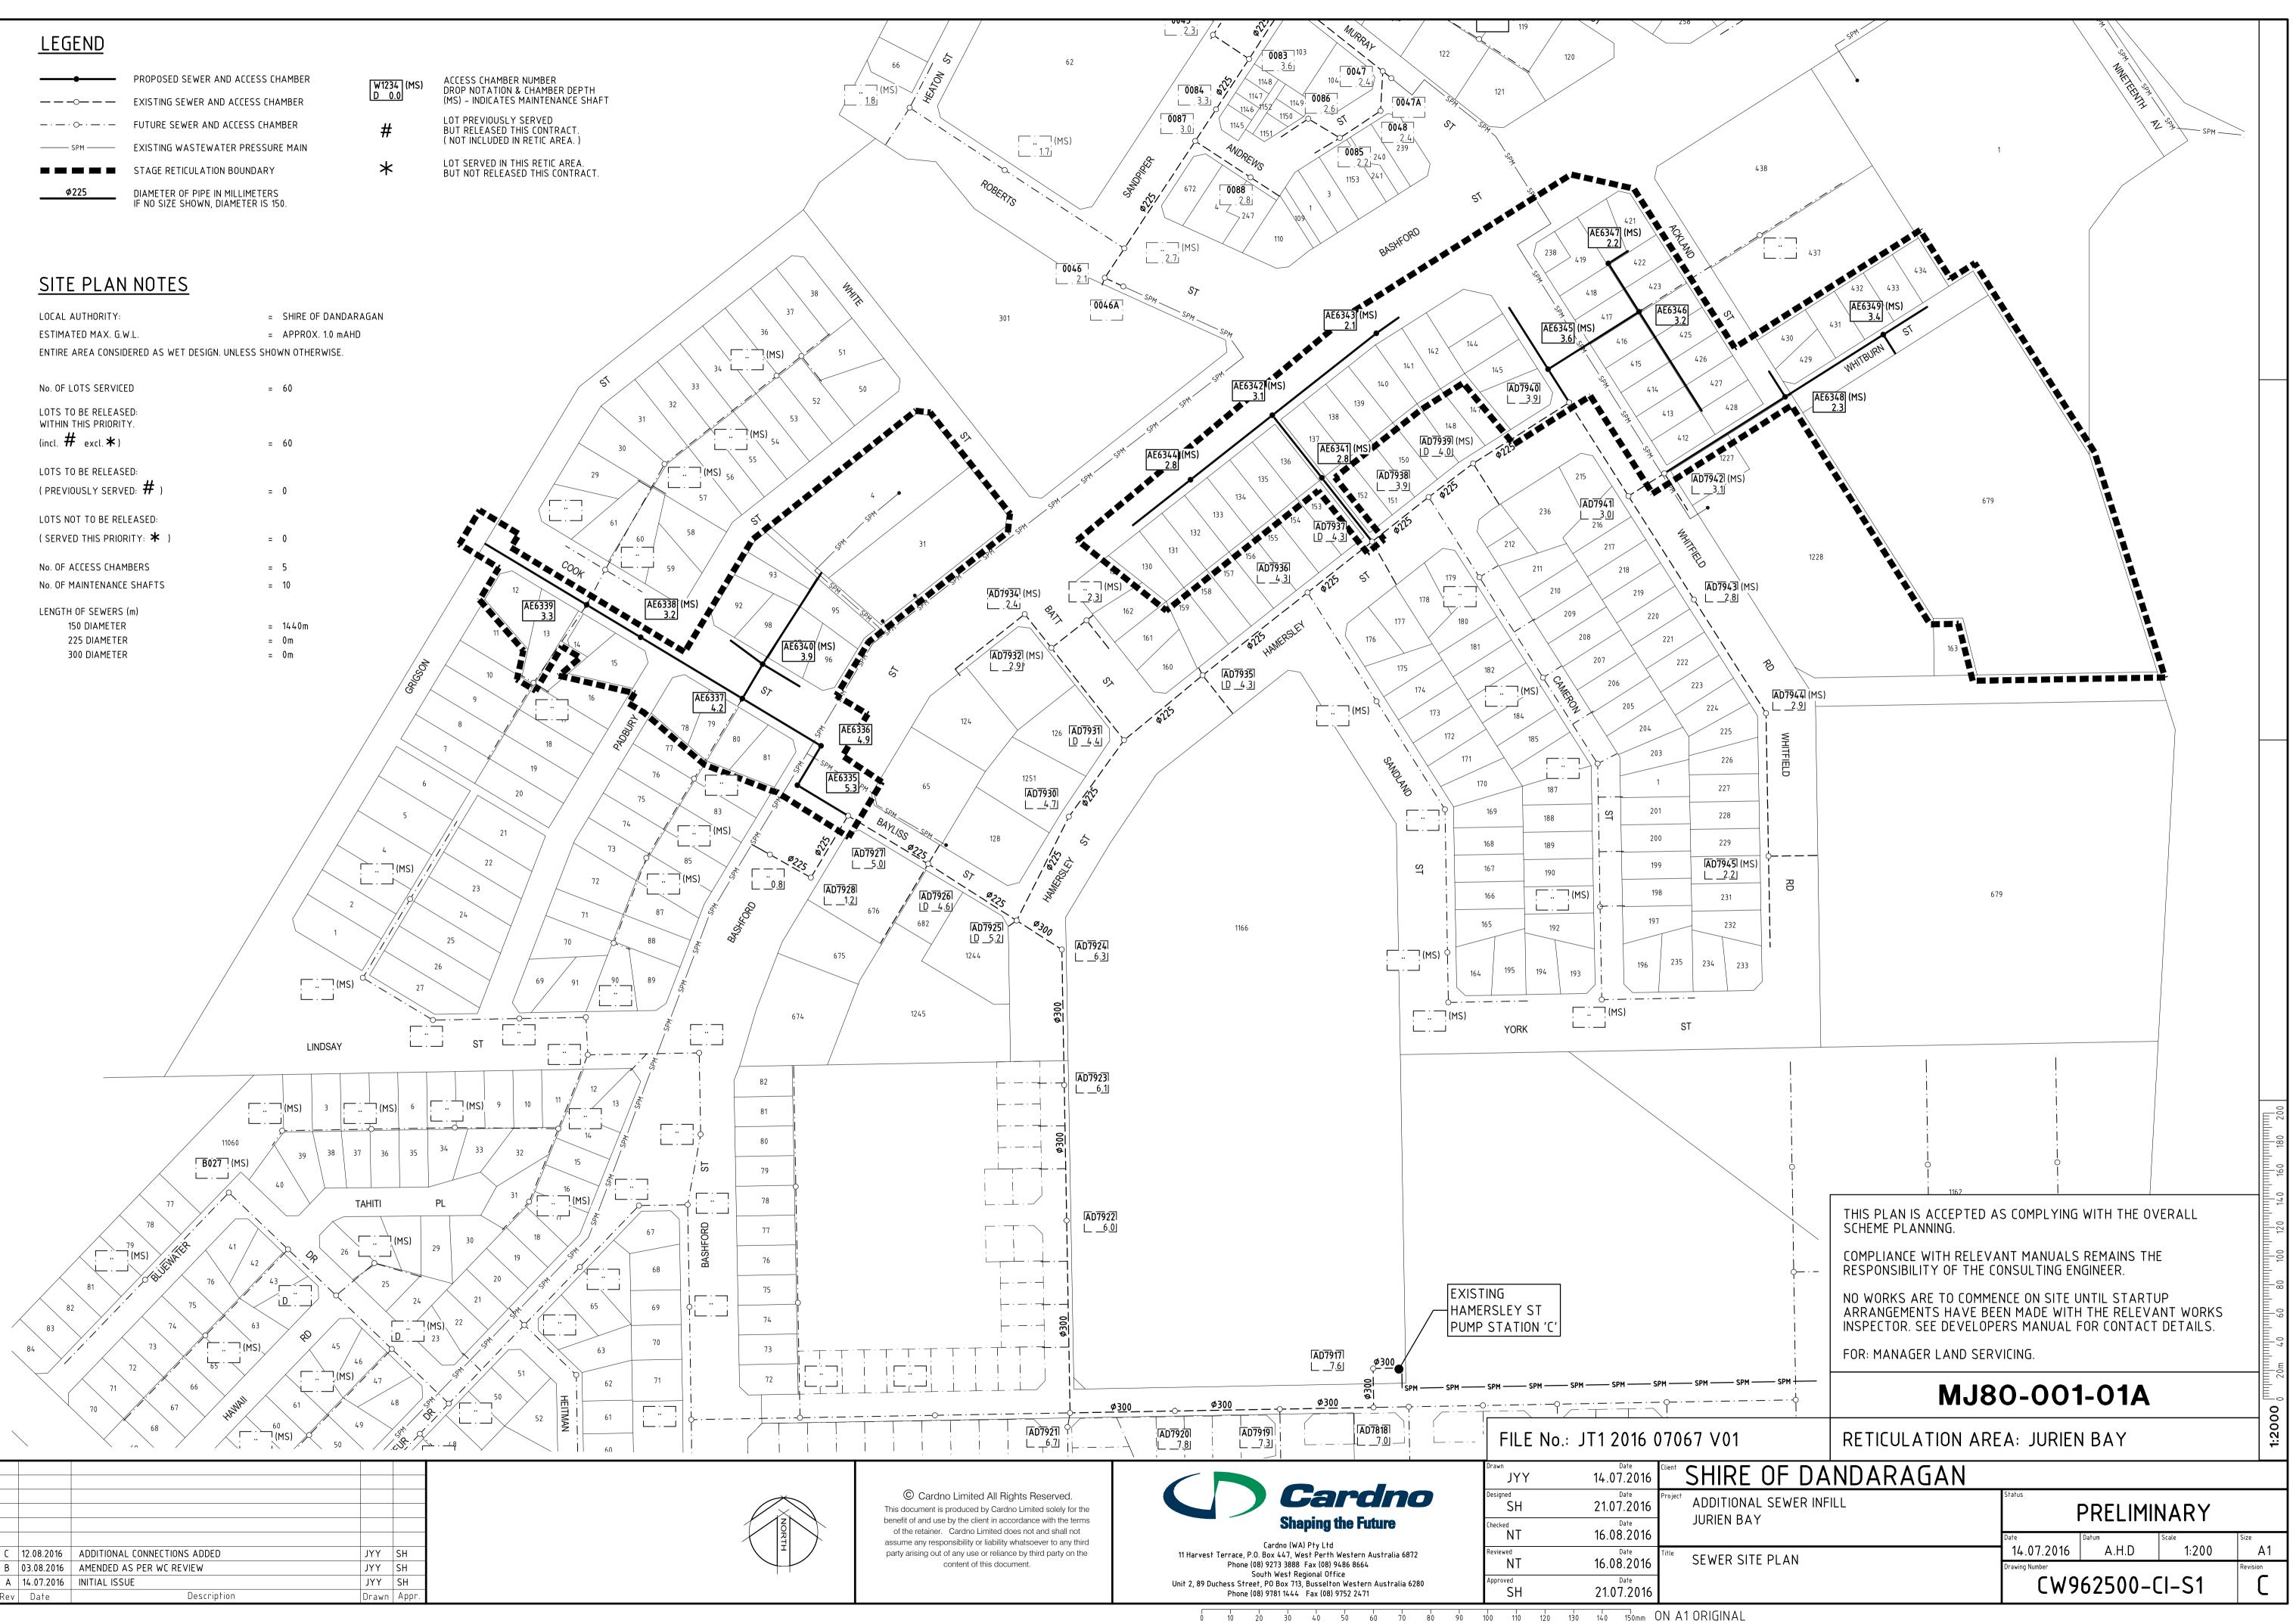

#### 9.2.1 JURIEN BAY INFILL SEWER PROJECT STAGE 1 – DISPOSAL OF ASSET

Location: Applicant: Folder Path:

Disclosure of Interest: Date: Author: Signature of Author: Jurien Bay Executive Manager Infrastructure Business Classification / Council Properties / Acquisition and Disposal / Disposal None 12 February 2018 Garrick Yandle, Executive Manager Infrastructure

#### <u>PROPOSAL</u>

For Council to consider the transfer of the Jurien Bay Infill Sewer Assets from Stages 1A, 1B and 1C to the Water Corporation and to authorise the Chief Executive Officer to undertake the disposal process under section 3.58 of the Local Government Act 1995.

#### BACKGROUND

The Jurien Bay Infill Sewer Project Stage 1 construction was undertaken from 2015 to 2017. This included the completion of the following components:

- Stage 1A Wastewater Pumping Station and Pressure Main.
- Stage 1B Infill Sewer Reticulation Stage 1 (Civic and Health Precincts)
- Stage 1C Infill Sewer Reticulation (additional specific portions of Stages 3 (Cook Street) and 4 (Bashford Street))

The project was designed and constructed to Water Corporation Standards in accordance with their *Developer Constructed Headworks Process* as (doc ID: 96513). The following outlines the process undertaken under this arrangement as part of the project delivery.

### <u>COMMENT</u>

The book value of the constructed asset is determined to be \$5,313,356.50 (exclusive of GST) which consisted of the following key components.

- Planning, Design and Ancillaries.
- Stage 1A Wastewater Pumping Station and Pressure Main.
- Stage 1B Infill Sewer Reticulation Stage 1 (Civic and Health Precincts).
- Stage 1C Infill Sewer Reticulation (additional specific portions of Stages 3 (Cook Street) and 4 (Bashford Street)).

Inspection, commissioning, practical completion sign and associated handover of the assets was undertaken by Water Corporation in-conjunction with representatives from the Shire for the following stages of the project

Stage 1A – 27/05/2016 Stage 1B – 02/12/2015 Stage 1C – 21/03/2017

Since the practical completion and handover of assets, Water Corporation has taken over responsibility for the operation and maintenance of the associated assets.

#### **FINANCIAL IMPLICATIONS**

In accordance with the DCWA and the CFWA the asset will be transferred from the Shire of Dandaragan to Water Corporation for nil consideration.

The Shire of Dandaragan's asset register will be amended accordingly with the Jurien Bay Infill Sewer Stage 1 assets with a value of \$5,313,536.50 (exclusive of GST) to be removed from the asset register.