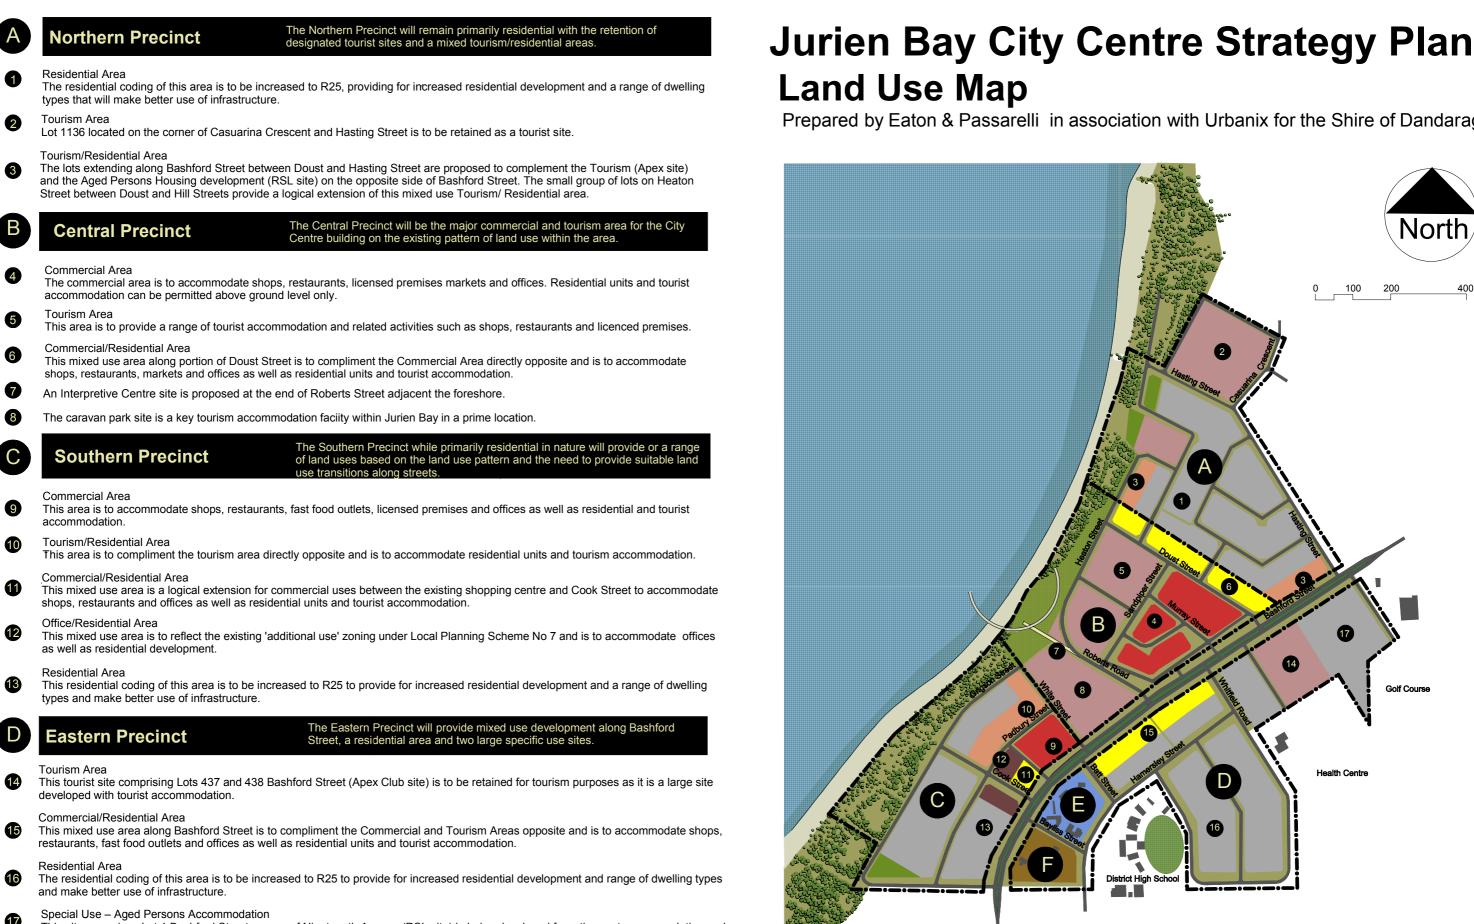

thin the City Centre facilitated by Scheme Amendment No. 34.



## 5 CONCLUSION

This Scheme Amendment report has been prepared by Harley Dykstra with respect to Scheme Amendment No. 34 for the purpose of facilitating the recommendations of the JBCCS Plan and ultimately providing an appropriate statutory framework to enable the high quality sustainable redevelopment of the Jurien Bay City Centre.

The preceding assessment demonstrates the proposal is consistent with the applicable requirements of the Shire of Dandaragan and State planning decision making framework, as well as infrastructure initiatives been progressed buy the Shire of Dandaragan. Accordingly, it is logical and timely to progress Scheme Amendment No. 34 under the Shire of Dandaragan LPS 7.

APPENDIX A | JBCCS LAND USE MAP



This site comprises Lot 1 Bashford Street, corner of Nineteenth Avenue (RSL site) is being developed for retirement accommodation and a community centre providing a range of facilities for residents.



Public Purposes/ Community Uses

Tourism/Residential

Commercial

Tourism

Commercial/ Residential

Prepared by Eaton & Passarelli in association with Urbanix for the Shire of Dandaragan



Office/Residential



Residential

Public Purposes/ Civic Uses

APPENDIX B | SEWER INFILL PROJECT







SE,

 $\times'$ 

×'.

 $\times'$ 

APPENDIX C | COASTAL EROSION HAZARD MAP





Map produced by Cardno WA Pty Ltd 11 Harvest Terrace, West Perth WA 6005, Australia Phone: +61 8 9273 3888 Web: www.cardno.com.au Shire of Dandaragan

Jurien Bay Coastal Erosion Hazard Map 0 0.25 kilometers

Date: 20/03