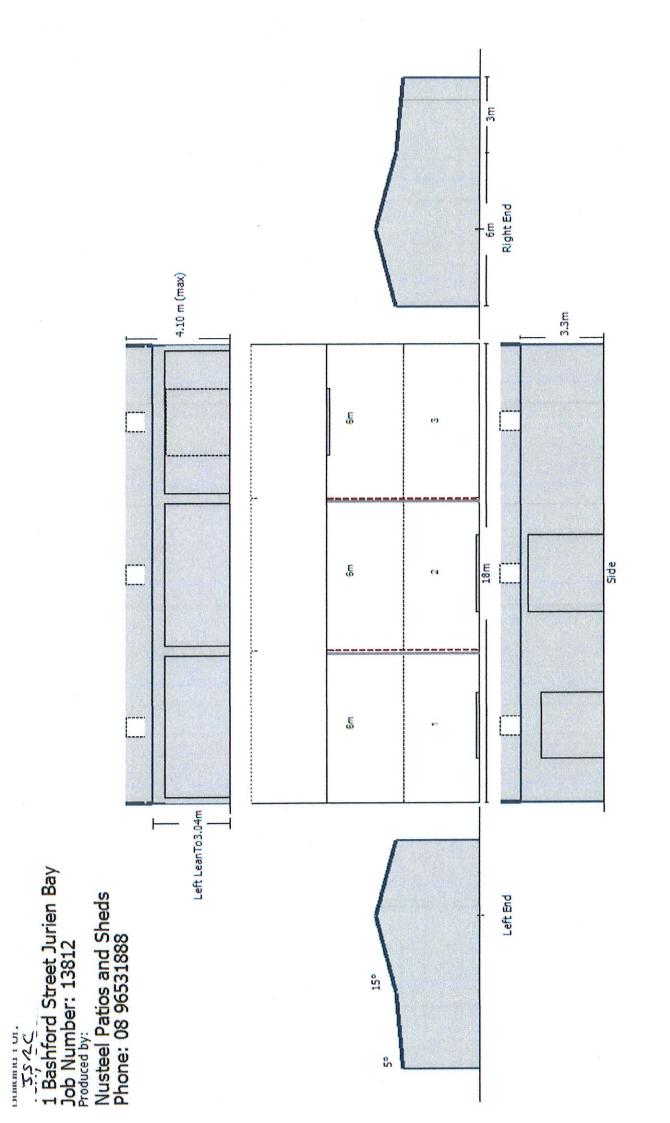

The shed size is proposed to be 18 metres by 6 metres split into three separate lockable areas. An additional lean-to 3 metres wide to be constructed on the multipurpose courts side of the storage shed.

The additional lean-to will provide shelter to spectators and officials during netball / basketball games. Currently there are two small shelters on each side of the courts to accommodate time and score keepers.