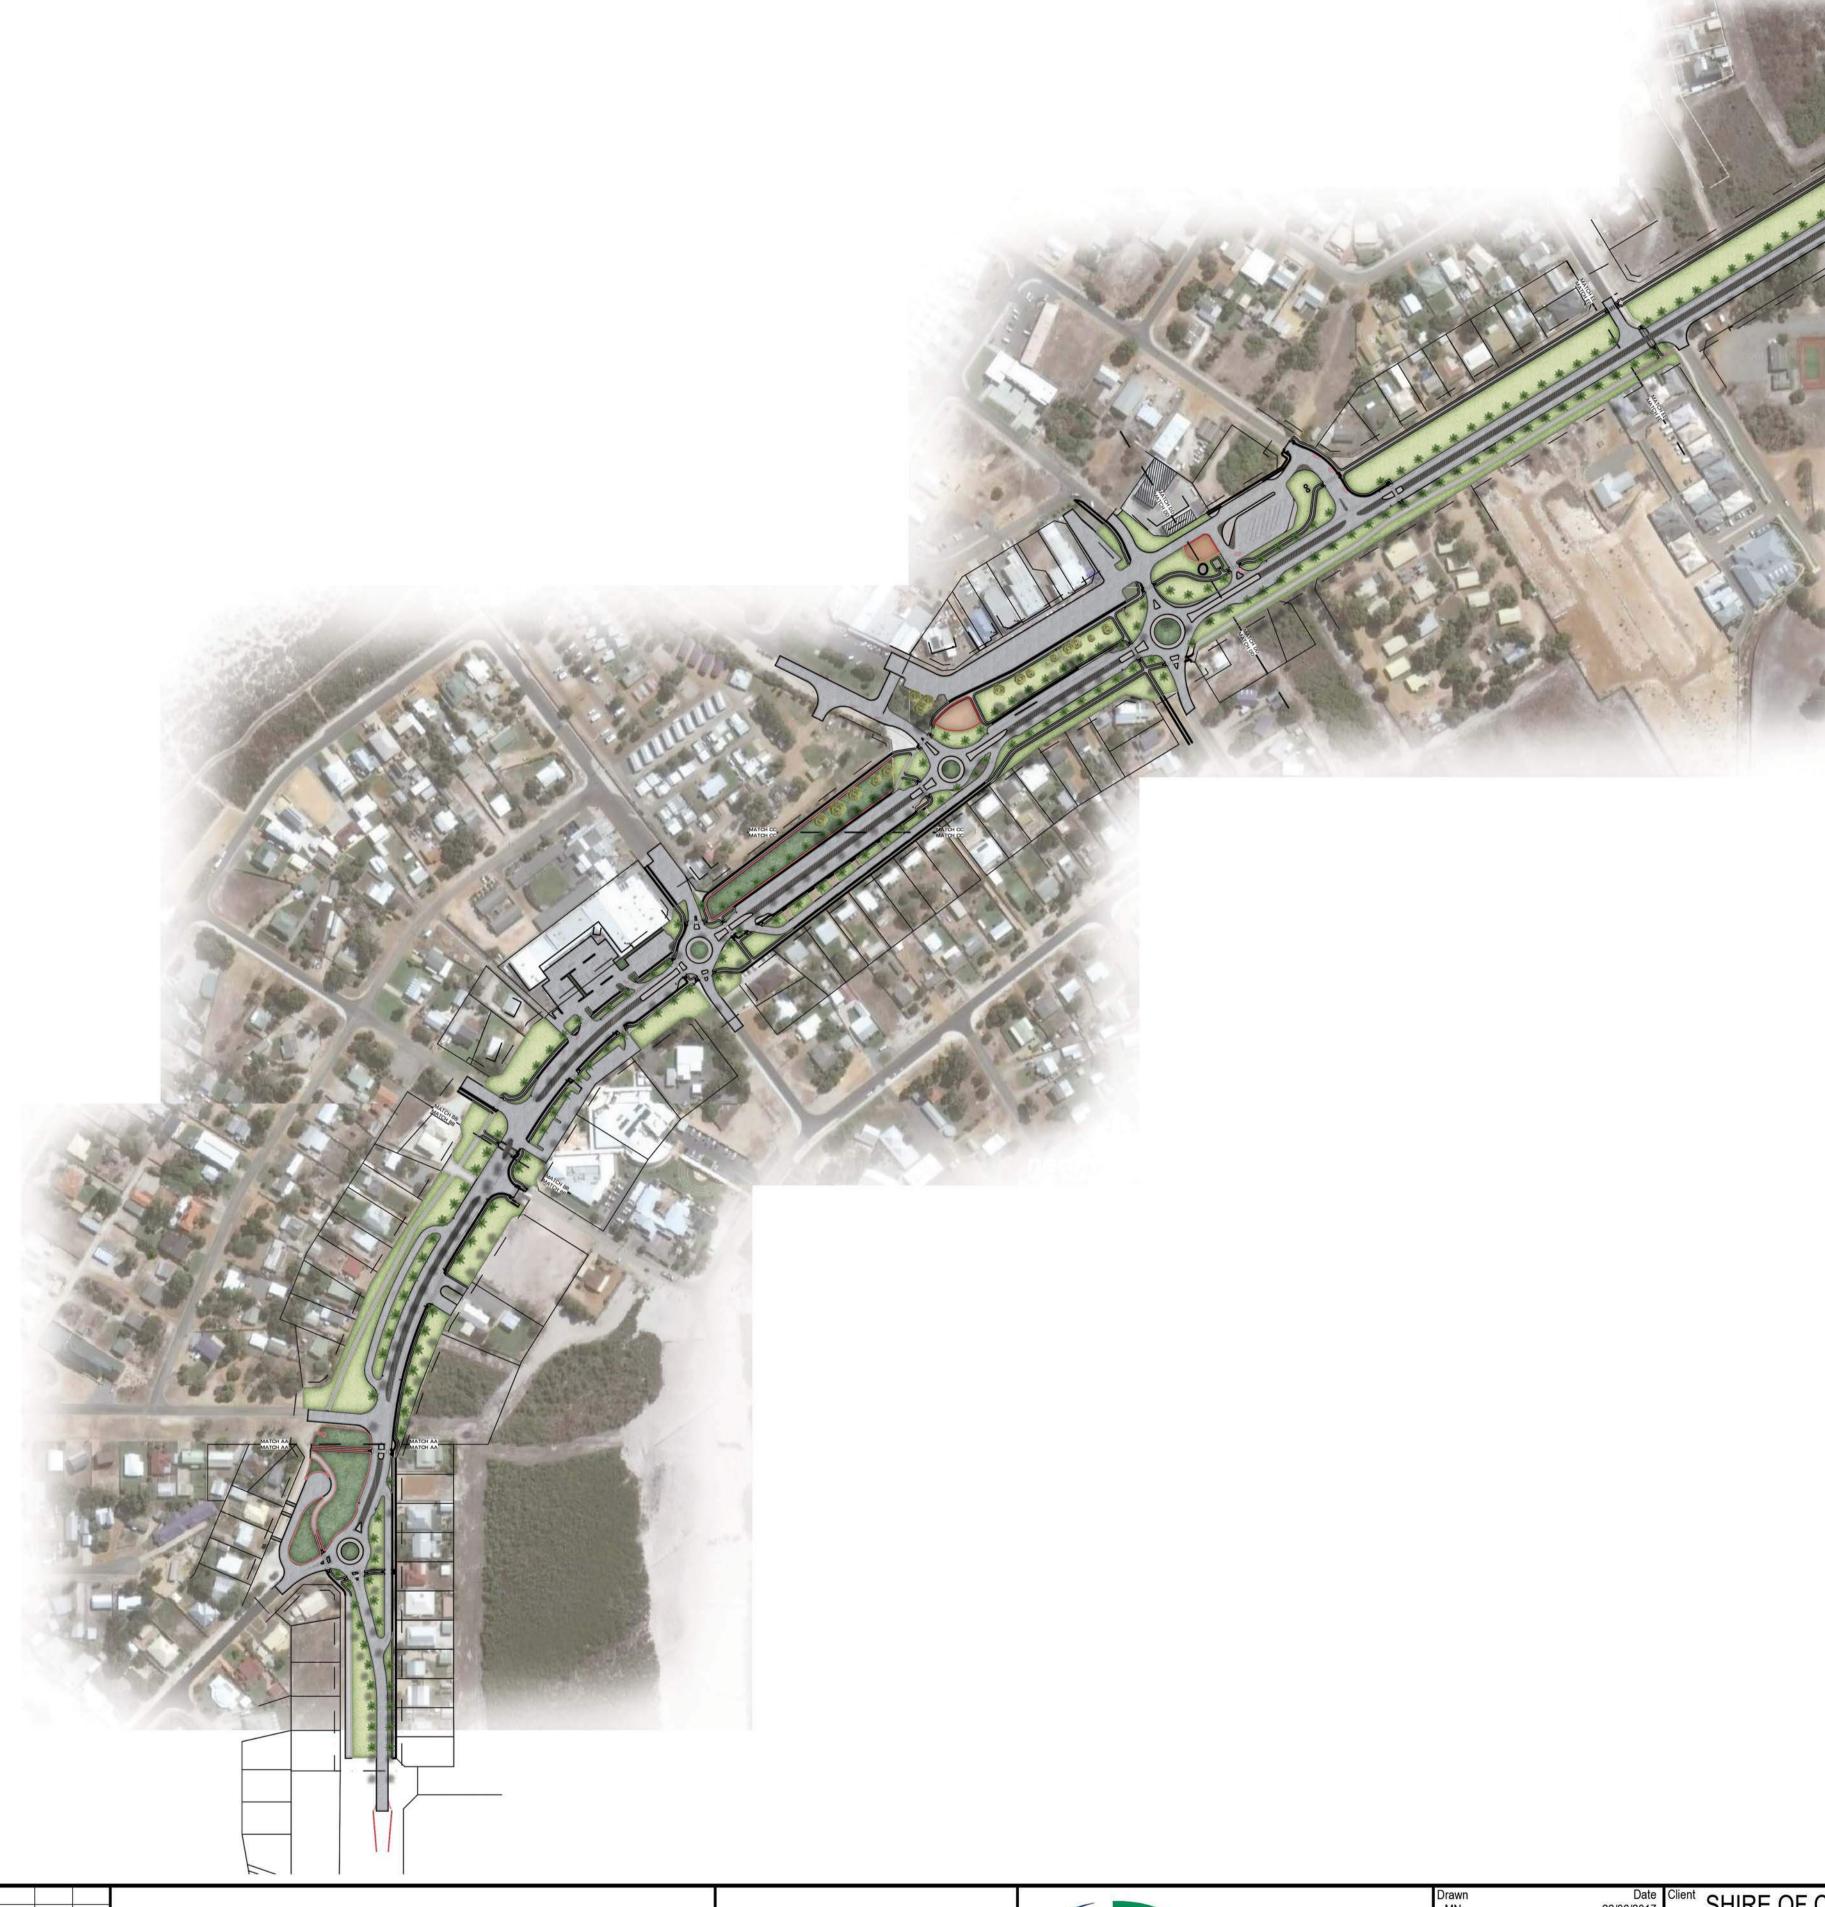

#### BACKGROUND

The Jurien Bay Infill Sewer Project Stage 1 construction was undertaken from 2015 to 2017. This included the completion of the following components:

- Stage 1A Wastewater Pumping Station and Pressure Main.
- Stage 1B Infill Sewer Reticulation Stage 1 (Civic and Health Precincts)
- Stage 1C Infill Sewer Reticulation (additional specific portions of Stages 3 (Cook Street) and 4 (Bashford Street))

### <u>COMMENT</u>

The book value of the constructed asset is determined to be \$5,313,356.50 (exclusive of GST) which consisted of the following key components.

- Planning, Design and Ancillaries.
- Stage 1A Wastewater Pumping Station and Pressure Main.
- Stage 1B Infill Sewer Reticulation Stage 1 (Civic and Health Precincts).
- Stage 1C Infill Sewer Reticulation (additional specific portions of Stages 3 (Cook Street) and 4 (Bashford Street)).