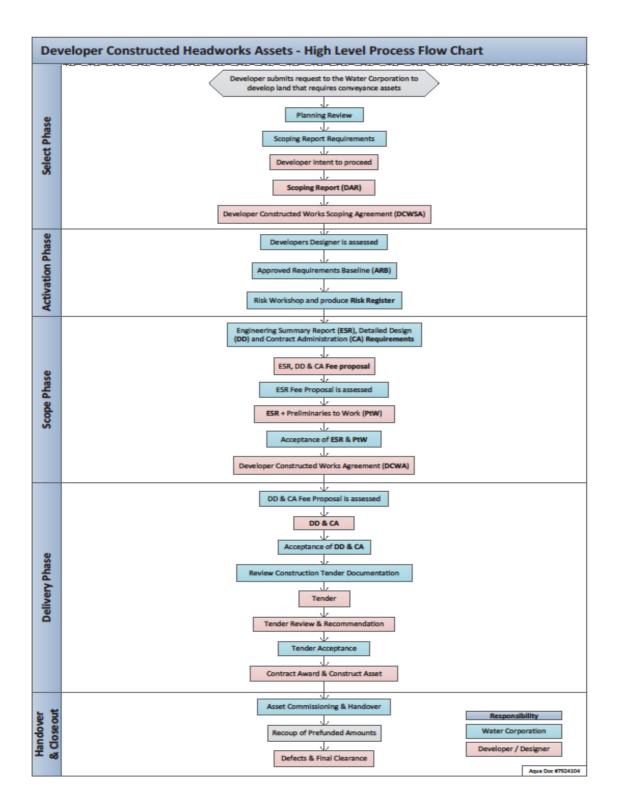

The project was designed and constructed to Water Corporation Standards in accordance with their *Developer Constructed Headworks Process* as (doc ID: 96513). The following outlines the process undertaken under this arrangement as part of the project delivery.

The situation arises where it is both practical and efficient for land developers to construct headworks assets on behalf of the Water Corporation. The process by which these assets are delivered is known as the *Developer Constructed Headworks Asset Process*.

A prerequisite for entering this process is that the project required must be within the current 5 year Capital Investment Program (CIP) managed by the Water Corporation.

Subject to acceptance by the Corporation, the developer may elect to fully fund the design and construction of an asset that is not on the Corporation's 5 year Capital Investment Program (CIP). In this case the developer will be required to sign a *Developer Funded and Constructed Works Scoping Agreement* (DFCWSA) and a *Developer Funded and Constructed Works Agreement* (DFCWA).

Where an approach is made to the Water Corporation to develop land that requires headworks asset(s), a written request from the developer (the Shire) must be made to the Corporation's *Development Services Branch. Development Services* will review the information provided by the developer to ensure that the information supplied satisfies the Water Corporation's planning requirements. The review will develop considerations and inputs required for inclusion into the *Project Information Pack for the Scoping Report.* 

Following this review the Shire was required to work through a number of planning, design and approval phases, these included:

- Scoping Report
- Engineering Summary Report (ESR)

Subject to meeting relevant prerequisites, Water Corporation's *Development Services* then prepared documentation that outlined that the ESR and external approvals had been accepted, allowing the developer to proceed to Detailed Design.

During design phase the Water Corporation provided Detailed Design requirements and Contract Administration requirements that identified the work to be undertaken by the accepted consulting engineer during the detailed design and construction stages of the process. The Shire was required to produce the final design documentation in accordance with the Detailed Design requirements (drawings and specifications) for review and acceptance by both the developer and Water Corporation

Following approval of this process, the Shire of Dandaragan and Water Corporation entered into the following agreements which set the terms and conditions upon which the Water Corporation agreed to allow works to be done:

Once construction was completed a final inspection of the works was arranged with the Water Corporation's Asset Delivery Representative (ADR) to identify any outstanding defects. All

major defects were to be resolved before takeover can occur. The developer's designer provided the Water Corporation with all agreed deliverables including but not limited to: commissioning reports, operations and maintenance manuals, material data sheets, as constructed drawings and the project closeout report.

This constituted Project Practical Completion (PPC) and the Water Corporation takeover of the works. The defects liability period was assumed to begin at PPC. The developer was then be given a period of time to resolve any minor defects with the asset. Upon resolving the minor defects, the asset will then be transferred to the relevant Water Corporation client (Asset Transfer).