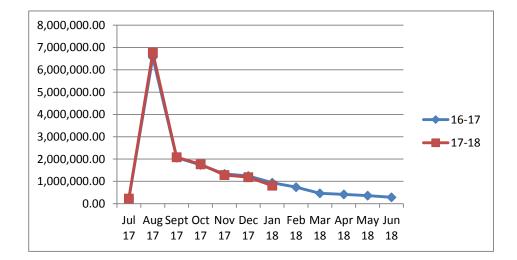

#### <u>COMMENT</u>

Regulation 34 of the Financial Management Regulations (1996) requires the following information to be provided to Council:

1. Net Current Assets

Council's Net Current Assets [i.e. surplus / (deficit)] position as at the 31 January 2018 was \$5,907,601. The composition of this equates to Current Assets minus Current Liabilities less Cash Assets that have restrictions on their use placed on them, in this case Reserves and Restricted Assets. The current position indicates that Council can easily meet its short-term liquidity or solvency.

The Net Current Asset position is reflected on page 8 and reconciled with the Statement of Financial Activity on page 1 of the financial statements.

The amount raised from rates, shown on the Statement of Financial Activity (page 1), reconciles with note 6 (page 9) of the financial statements and provides information to Council on the budget vs actual rates raised.

### 2. Material Variances

During budget adoption a 10 percent and \$10,000 threshold for these variances to be reported was set.

Note 14 of the attached report details any significant variances.

Should Councillors wish to raise any issues relating to the 31 January 2018 financial statements, please do not hesitate to contact the Acting Chief Executive Officer prior to the Council Meeting in order that research can be undertaken and details provided either at the time of the query or at the meeting.