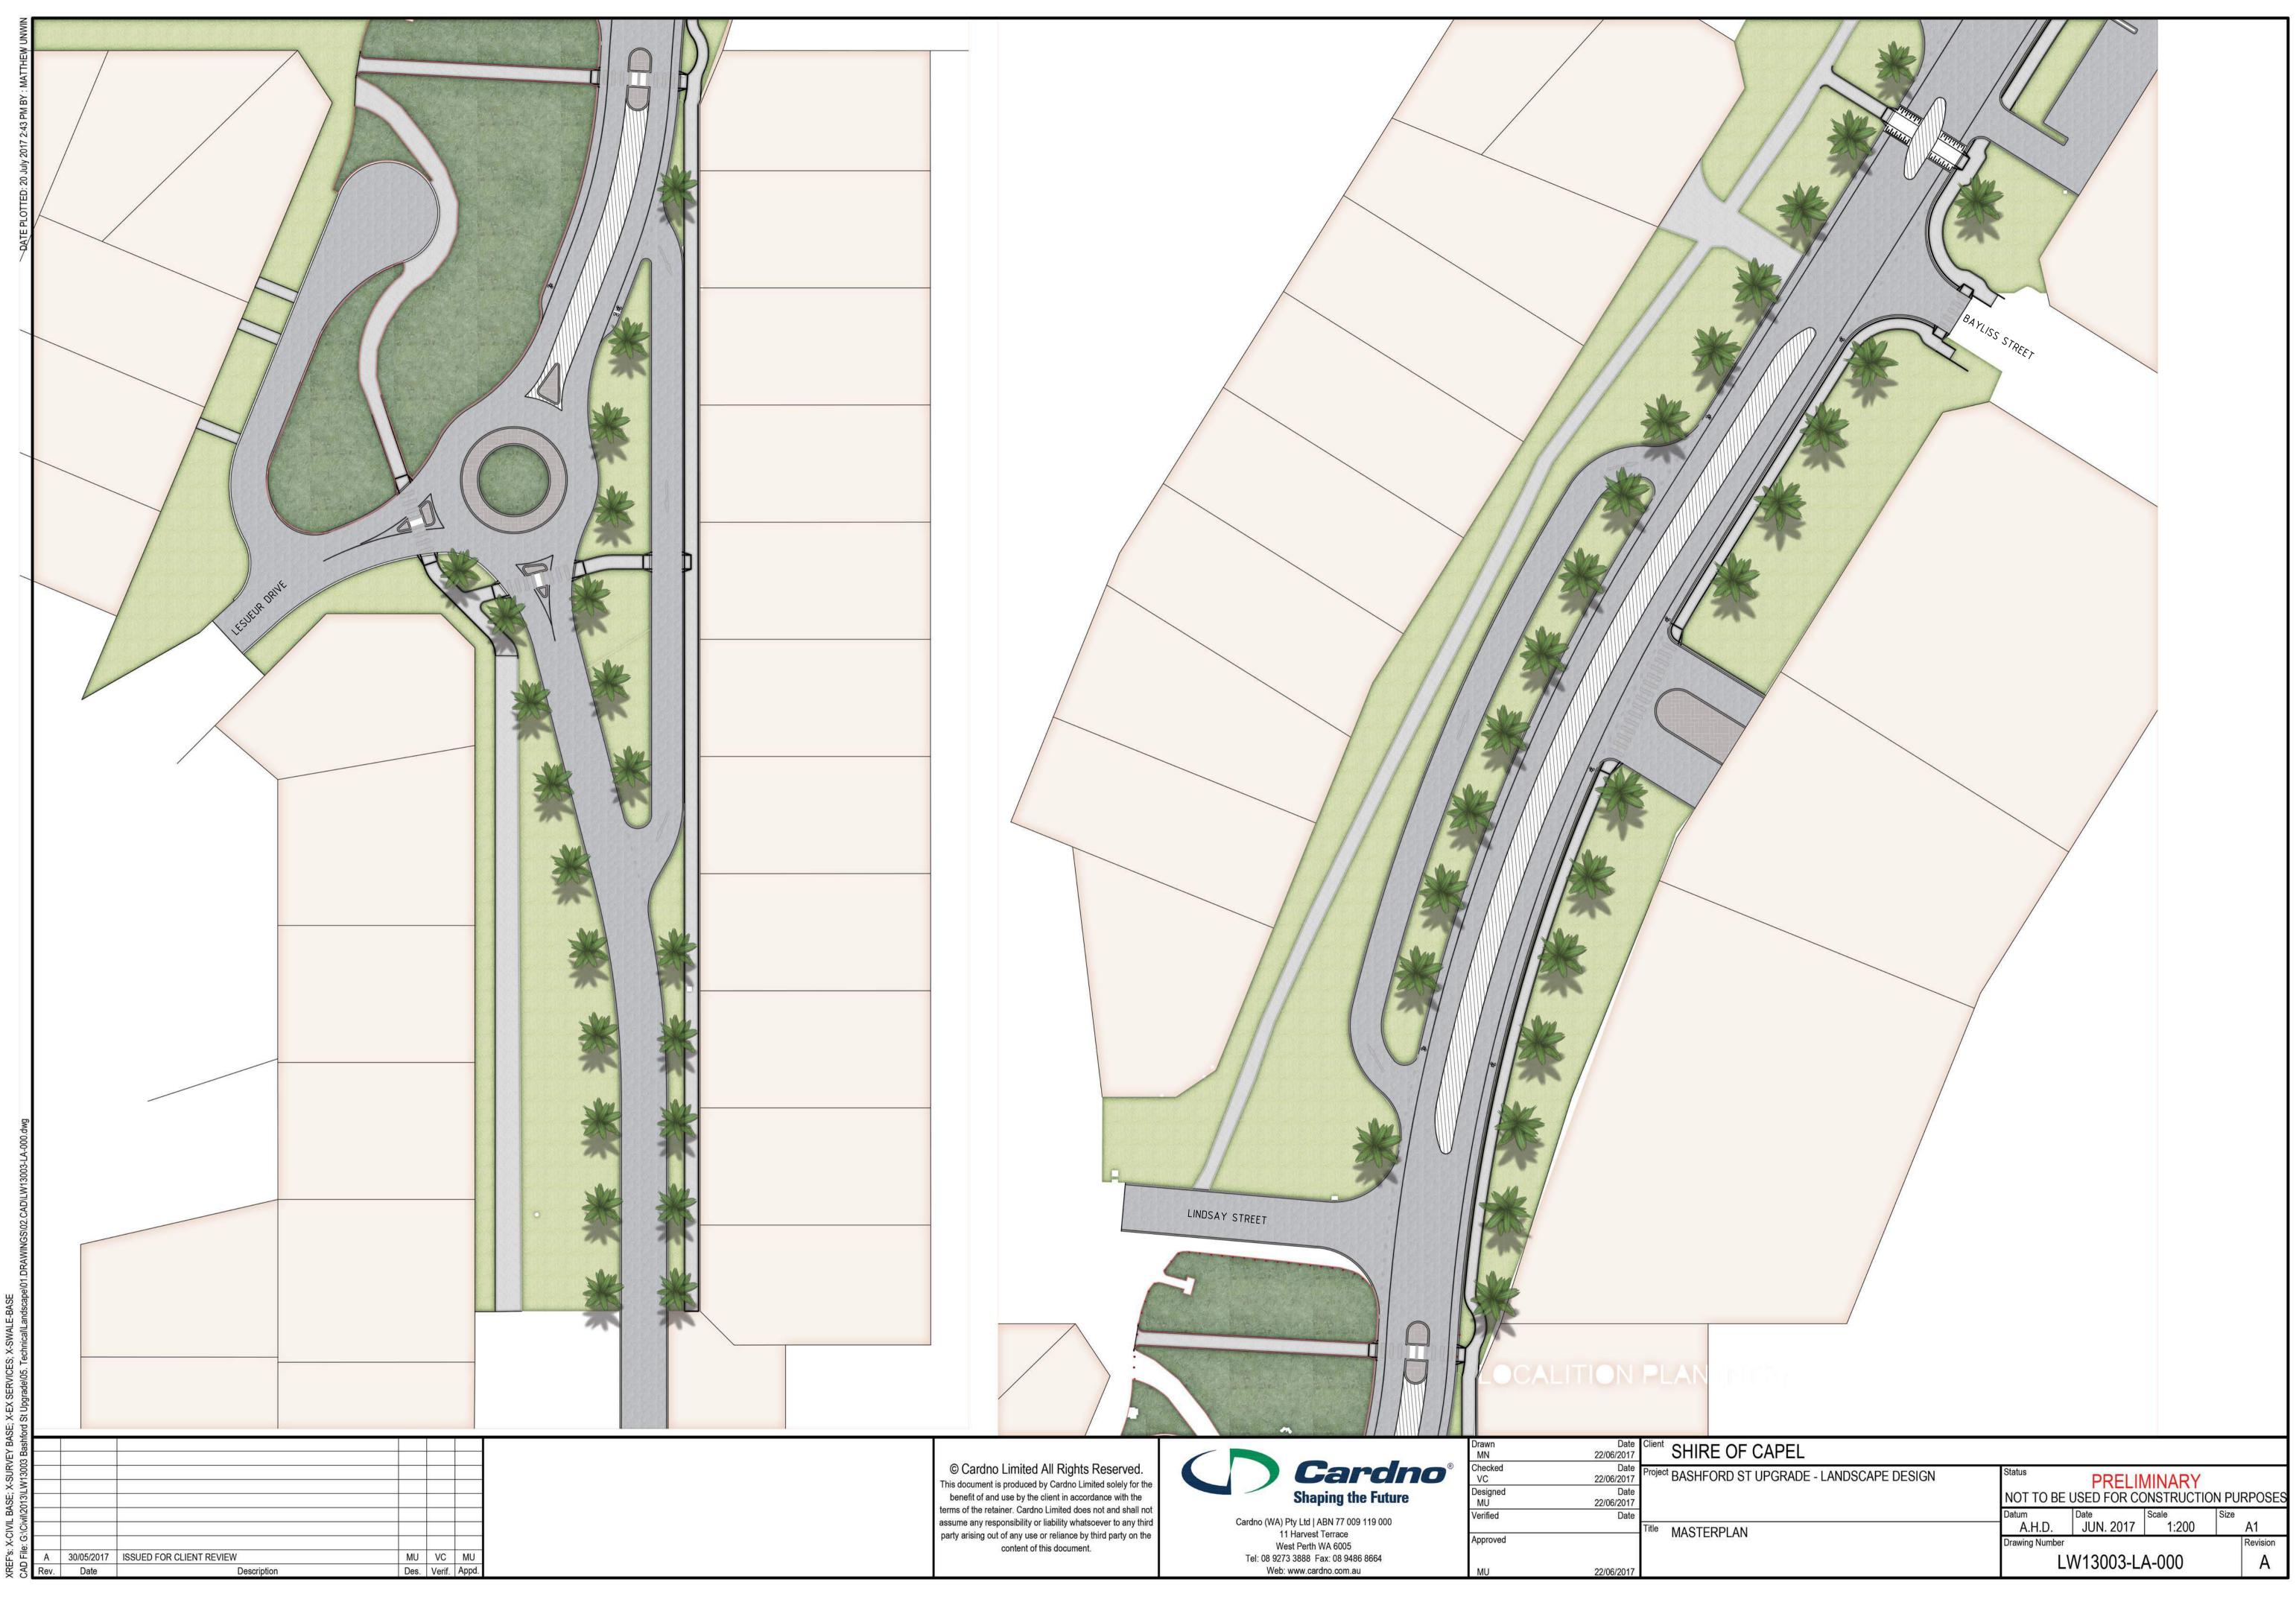

#### BACKGROUND

The Jurien Bay Infill Sewer Project Stage 1 construction was undertaken from 2015 to 2017. This included the completion of the following components:

- Stage 1A Wastewater Pumping Station and Pressure Main.
- Stage 1B Infill Sewer Reticulation Stage 1 (Civic and Health Precincts)
- Stage 1C Infill Sewer Reticulation (additional specific portions of Stages 3 (Cook Street) and 4 (Bashford Street))

### <u>COMMENT</u>

The book value of the constructed asset is determined to be \$5,313,356.50 (exclusive of GST) which consisted of the following key components.

- Planning, Design and Ancillaries.
- Stage 1A Wastewater Pumping Station and Pressure Main.
- Stage 1B Infill Sewer Reticulation Stage 1 (Civic and Health Precincts).
- Stage 1C Infill Sewer Reticulation (additional specific portions of Stages 3 (Cook Street) and 4 (Bashford Street)).