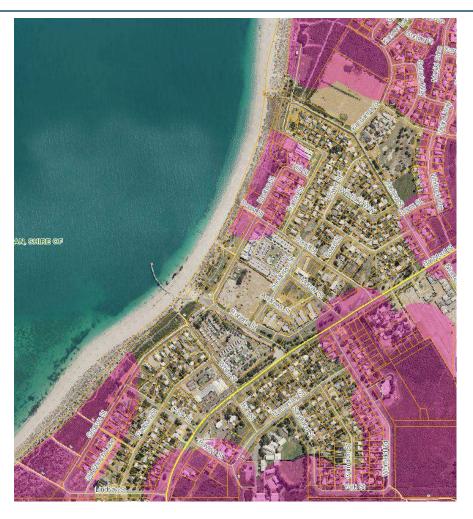

ucture and services.

Scheme Amendment No. 34 is entirely consistent with the abovementioned objectives of SPP 3.

## 3.3.4 WAPC SPP 3.7 – Planning in Bushfire Prone Areas

The Western Australian Planning Commission's State Planning Policy 3.7 – Planning in Bushfire Prone Areas (SPP 3.7) and accompanying Guidelines for Planning in Bushfire Prone Areas sets out specific guidelines and requirements for strategic planning proposals (including local scheme amendments), subdivision and development in order to preserve life and reduce the impact of bushfire on property and infrastructure. The margins of the subject land have been designated as bushfire prone by the Fire and Emergency Services Commissioner as illustrated on the Department of Fire and Emergency Services mapping (**Figure 7**).





FIGURE 7 – BUSHFIRE PRONE AREAS MAP

It is intended that individual landowners would be required to undertake further investigations prior to development and subdivision of land designated as bushfire prone to satisfy the requirements of SPP 3.7 and accompanying Guidelines.

## 3.4 OTHER RELEVANT DOCUMENTS

## 3.4.1 Planning Bulletin 83 – Planning for Tourism

Planning Bulletin 83 guides decision making by the WAPC and local government for subdivision, development and Scheme Amendment proposals for Tourism purposes. The Bulletin seeks to establish a more strategic and flexible approach to tourism planning to encourage and support investment in the industry.

To help coordinate future land use and development of tourism infrastructure Planning Bulletin 83 encourages local planning strateg