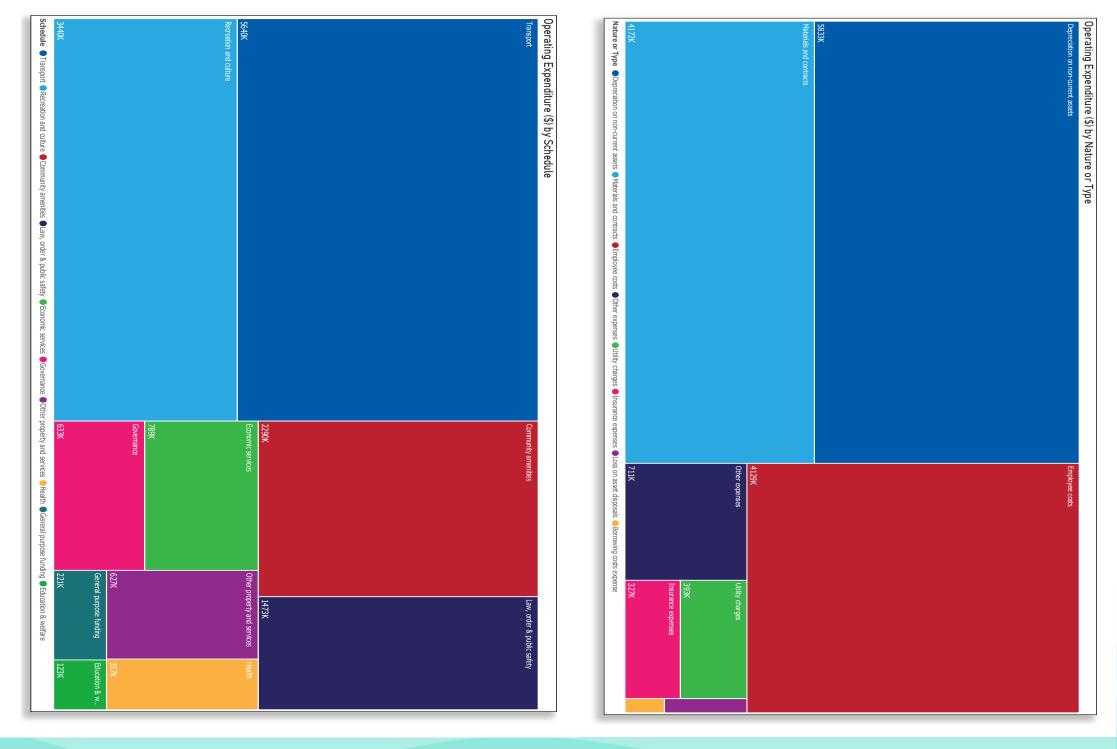

# SHIRE OF DANDARAGAN STATEMENT OF COMPREHENSIVE INCOME by Nature or Type FOR THE YEAR ENDED 30 JUNE 2022

|                                                   | Note  | 2021/2022<br>Budget | 2020/2021<br>Actual | 2020/2021<br>Budget |
|---------------------------------------------------|-------|---------------------|---------------------|---------------------|
|                                                   |       |                     |                     | _                   |
| Revenue                                           |       |                     |                     |                     |
| Rates                                             | 1     | 6,607,075           | 6,331,039           | 6,300,242           |
| Operating grants, subsidies and contributions     | 10    | 1,350,599           | 2,202,047           | 1,208,418           |
| Fees and charges                                  | 9     | 2,319,775           | 2,478,626           | 2,315,079           |
| Interest earnings                                 | 12(a) | 53,420              | 30,853              | 22,000              |
| Other revenue                                     | 12(b) | 78,813              | 98,478              | 121,773             |
|                                                   |       | 10,409,682          | 11,141,043          | 9,967,512           |
| Expenses                                          |       |                     |                     |                     |
| Employee costs                                    |       | (4,128,559)         | (3,832,218)         | (4,047,580)         |
| Materials and contracts                           |       | (4,172,337)         | (2,860,652)         | (2,753,108)         |
| Utility charges                                   |       | (392,847)           | (415,023)           | (459,742)           |
| Depreciation on non-current assets                | 5     | (5,832,564)         | (5,862,521)         | (6,308,988)         |
| Borrowing costs expense                           | 12(d) | (27,786)            | (10,356)            | (23,378)            |
| Insurance expenses                                |       | (326,554)           | (442,263)           | (420,188)           |
| Other expenses                                    |       | (710,830)           | (701,126)           | (753,722)           |
|                                                   |       | (15,591,477)        | (14,124,159)        | (14,766,706)        |
|                                                   |       | (5,181,794)         | (2,983,116)         | (4,799,194)         |
| Non-operating grants, subsidies and contributions | 10    | 6,280,449           | 5,172,601           | 7,193,247           |
| Profit on asset disposals                         | 4(b)  | 85,527              | 66,000              | 0                   |
| Loss on asset disposals                           | 4(b)  | (58,172)            | (21,331)            | 0                   |
| Net result                                        |       | 1,126,010           | 2,234,154           | 2,394,053           |
| Other comprehensive income                        |       |                     |                     |                     |
| Changes on revaluation of non-current assets      |       | 0                   | 0                   | 0                   |
| Total other comprehensive income                  |       | 0                   | 0                   | 0                   |
| Total comprehensive income                        |       | 1,126,010           | 2,234,154           | 2,394,053           |