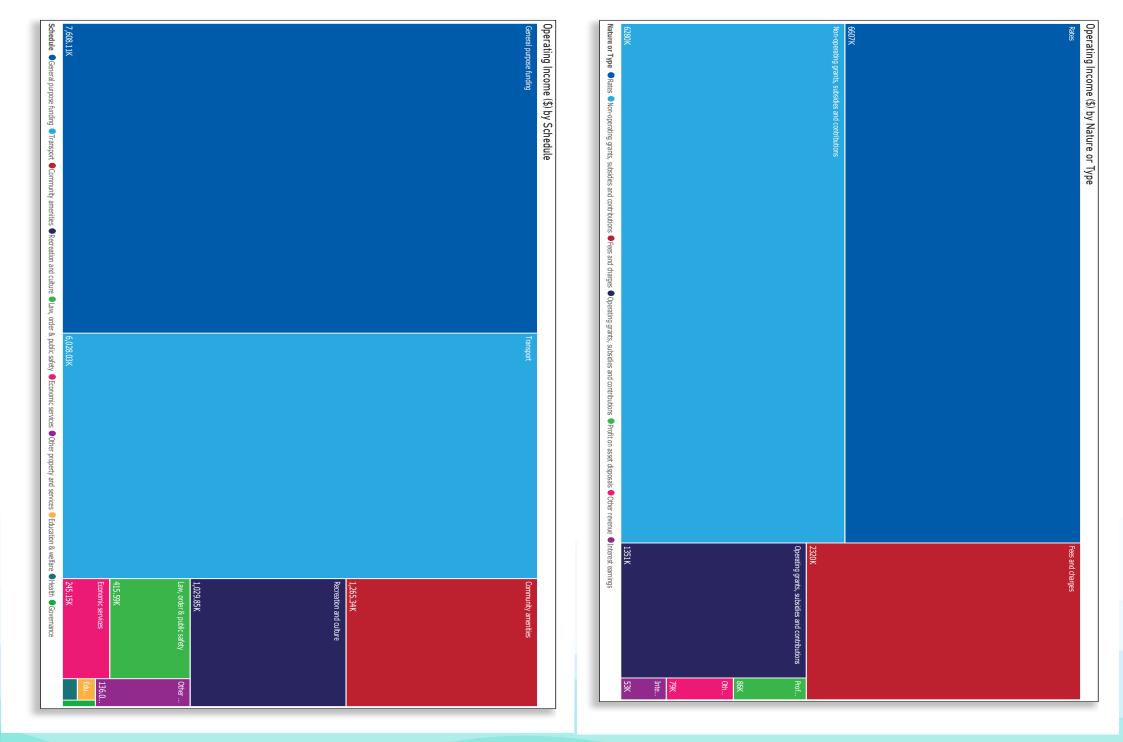

# SHIRE OF DANDARAGAN STATEMENT OF COMPREHENSIVE INCOME by Nature or Type FOR THE YEAR ENDED 30 JUNE 2022

|                                                   | Note  | 2021/2022<br>Budget | 2020/2021<br>Actual | 2020/2021<br>Budget |
|---------------------------------------------------|-------|---------------------|---------------------|---------------------|
|                                                   |       |                     |                     | _                   |
| Revenue                                           |       |                     |                     |                     |
| Rates                                             | 1     | 6,607,075           | 6,331,039           | 6,300,242           |
| Operating grants, subsidies and contributions     | 10    | 1,350,599           | 2,202,047           | 1,208,418           |
| Fees and charges                                  | 9     | 2,319,775           | 2,478,626           | 2,315,079           |
| Interest earnings                                 | 12(a) | 53,420              | 30,853              | 22,000              |
| Other revenue                                     | 12(b) | 78,813              | 98,478              | 121,773             |
|                                                   |       | 10,409,682          | 11,141,043          | 9,967,512           |
| Expenses                                          |       |                     |                     |                     |
| Employee costs                                    |       | (4,128,559)         | (3,832,218)         | (4,047,580)         |
| Materials and contracts                           |       | (4,172,337)         | (2,860,652)         | (2,753,108)         |
| Utility charges                                   |       | (392,847)           | (415,023)           | (459,742)           |
| Depreciation on non-current assets                | 5     | (5,832,564)         | (5,862,521)         | (6,308,988)         |
| Borrowing costs expense                           | 12(d) | (27,786)            | (10,356)            | (23,378)            |
| Insurance expenses                                |       | (326,554)           | (442,263)           | (420,188)           |
| Other expenses                                    |       | (710,830)           | (701,126)           | (753,722)           |
|                                                   |       | (15,591,477)        | (14,124,159)        | (14,766,706)        |
|                                                   |       | (5,181,794)         | (2,983,116)         | (4,799,194)         |
| Non-operating grants, subsidies and contributions | 10    | 6,280,449           | 5,172,601           | 7,193,247           |
| Profit on asset disposals                         | 4(b)  | 85,527              | 66,000              | 0                   |
| Loss on asset disposals                           | 4(b)  | (58,172)            | (21,331)            | 0                   |
| Net result                                        |       | 1,126,010           | 2,234,154           | 2,394,053           |
| Other comprehensive income                        |       |                     |                     |                     |
| Changes on revaluation of non-current assets      |       | 0                   | 0                   | 0                   |
| Total other comprehensive income                  |       | 0                   | 0                   | 0                   |
| Total comprehensive income                        |       | 1,126,010           | 2,234,154           | 2,394,053           |