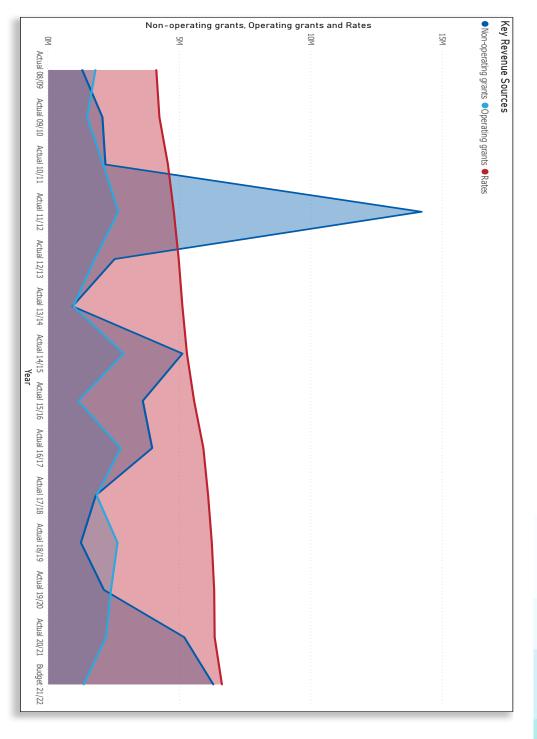

#### RATES

All rates levied under the Local Government Act 1995. Includes general, differential, specified area rates, minimum rates, interim rates, back rates, ex-gratia rates, less discounts offered. Exclude administration fees, interest on instalments, interest on arrears, service charges and sewerage rates.

#### **OPERATING GRANTS, SUBSIDIES AND CONTRIBUTIONS**

Refer to all amounts received as grants, subsidies and contributions that are not non-operating grants.

# NON-OPERATING GRANTS, SUBSIDIES AND CONTRIBUTIONS

Amounts received specifically for the acquisition, construction of new or the upgrading of non-current assets paid to a local government, irrespective of whether these amounts are received as capital grants, subsidies, contributions or donations